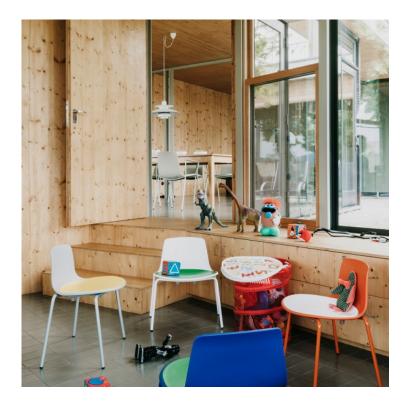

#### **BY Lievore Alther Molina**

Lottus is a system which includes a programme of chairs, benches, stools and tables which combine imagination and comfort with an optimistic and friendly character, offering versatile solutions extremely adaptable to today's market needs.