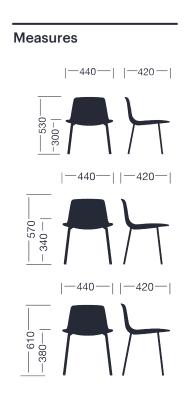

### Structures

 Round tube ø16x2mm and ø14x2mm and eliptical tube 32x18x2mm., in cold laminate steel.

- Arms and supports in injected aluminium L-2630 UNE 38-263.
- Semi-automatically welding in arc robot with gas control and steel strip.