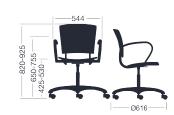

### Measures

- Oval tube ø30x20x2mm in cold laminate steel.
- Arms and back support in injected aluminium.
- Semi-automatically welding in arc robot with gas control and steel strip.

UNE 11010/11011/11016:1989 ensayo 5