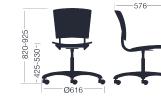

### Measures

- Oval tube ø30x20x2mm in cold laminate steel.
- Arms and back support in injected aluminium.
- Semi-automatically welding in arc robot with gas control and steel strip.

UNE 11010/11011/11016:1989 ensayo 5