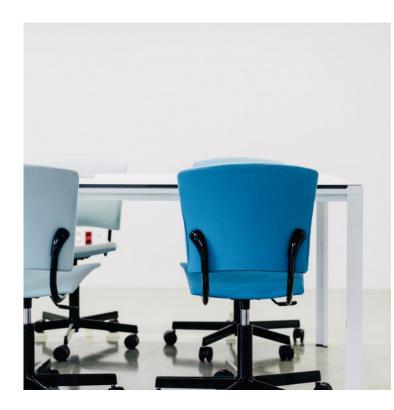

#### **BY Lluscà Design**

The Eina office swivel chair combines perfectly in an office with task chairs and/or visitor chairs.

Click here to see all the finishes of Eina Office

### Measures

- Oval tube ø30x20x2mm in cold laminate steel.
- Arms and back support in injected aluminium.
- Semi-automatically welding in arc robot with gas control and steel strip.

UNE 11010/11011/11016:1989 ensayo 5