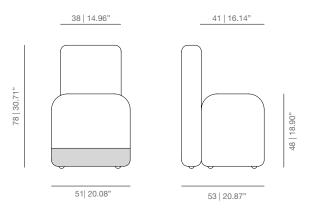

atalogues and packaging. Interior design projects include hotels, showrooms, trade stands, private houses, shops and yachts.

The studio currently employs over 70 people comprising architects, designers and graphic designers and creates solutions for clients such as Alessi,Artelano, Boffi, Cappellini, Cassina, Flos/Antares, Fritz Hansen, Glas Italia, Kartell, Knoll International, Lema, Living Divani,Lualdi, Matteograssi, Olivari, Poltrona Frau, Porro, Sabattini, Tecno and Thonet. Incursions into the fashion world involve store design and collaboration with Italian brands such as Benetton, Brosway, Gallo, Santandrea, Serapian, showrooms and corporate identity for the American designer Elie Tahari and events and beauty product packaging for Wella.



#### DIMENSIONS

#### SECH season chair



## **TECHNICAL INFO**

Interior structure in solid wood and perfored top of microparticles low in formaldehyd Expanded polyurethane foam in different densities. Fabric or leather. Upholstery protection (technical fabric in black). Hidden casters

## FINISHES

UPHOLSTERY

Check upholstery samples.

#### CERTIFICATES

ANSI BIFMA X5.1:2011



# viccarbe







## PROJECTS

Joaquin Costa | Auditorio Teulada Moraria | Vivood Landscape Hotel | Pop Up Halbinsel Berlin | Auditorio de Castellón | Estudio Rebeca Plana | Nhow Milano | CMS Private Residence | ACV Restaurant