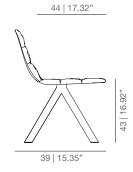

### **DIMENSIONS**

MAALBU swivel base armchair smooth upholstery

MAALBU swivel base armchair soft upholstery

MAABU arms

MAALBUM wood swivel base armchair smooth upholstery

MAALBU wood swivel base armchair soft upholstery