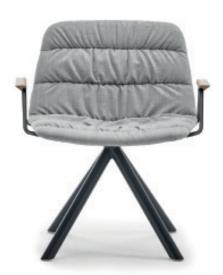

Swivel armchair for the home and for public facilities. Its lacquered steel tube structure and carefully made, elegant, upholstered seat recall the classics of the '70s.

Maarten is available in a large quantity of finishes to adapt to different environments.

Totally in line with its original design we have made arms in lacquered steel tubing for our successful Maarten chair.