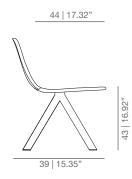

### **DIMENSIONS**

MAALBU swivel base armchair smooth upholstery

MAALBU swivel base armchair soft upholstery

MAABU arms

MAALBUM wood swivel base armchair smooth upholstery

MAALBU wood swivel base armchair soft upholstery