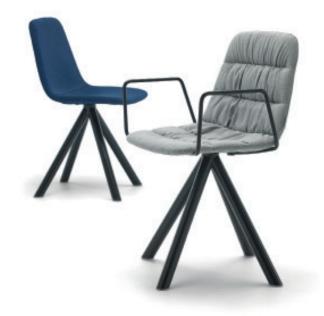

Swivel armchair for the home and for public facilities. Its lacquered steel tube structure and carefully made, elegant, upholstered seat recall the classics of the '70s.

Maarten is available in a large quantity of finishes to adapt to different environments.

Totally in line with its original design we have made arms in lacquered steel tubing for our successful Maarten chair.