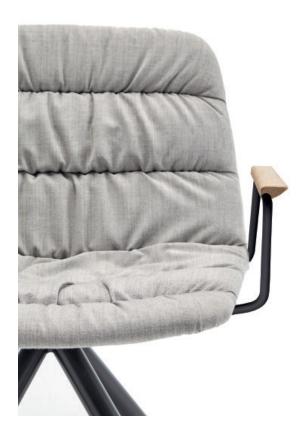

Totally in line with its original design we have made arms in lacquered steel tubing for our successful Maarten chair.

Expanded polyurethane foam.

Fabric or leather.

Transparent injection polypropylene tips.

Calibrated steel arms powder coated in thermoreinforced polyester in black, sand, altea blue or flourescent orange, with natural oak armrests.