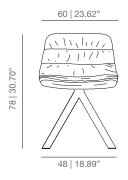

### **DIMENSIONS**

MAALBU swivel base armchair smooth upholstery

MAALBU swivel base armchair soft upholstery

MAABU arms

MAALBUM wood swivel base armchair smooth upholstery

MAALBU wood swivel base armchair soft upholstery