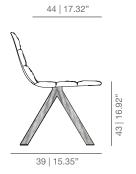

### **DIMENSIONS**

MAALBU swivel base armchair smooth upholstery

MAALBU swivel base armchair soft upholstery

MAABU arms

MAALBUM wood swivel base armchair smooth upholstery

MAALBU wood swivel base armchair soft upholstery

### **TECHNICAL INFO**

Calibrated steel swivel structure powder coated in thermoreinforced polyester or calibrated steel with an oak veneer, available in all the collection's polishes.

Moulded shell in 3D surface veneer.

Expanded polyurethane foam.

Fabric or leather.

Transparent injection polypropylene tips.

Calibrated steel arms powder coated in thermoreinforced polyester in black, sand, altea blue or flourescent orange, with natural oak armrests.