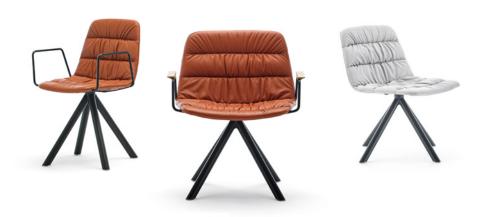

Swivel armchair for the home and for public facilities. Its lacquered steel tube structure and carefully made, elegant, upholstered seat recall the classics of the '70s.

Maarten is available in a large quantity of finishes to adapt to different environments.

Totally in line with its original design we have made arms in lacquered steel tubing for our successful Maarten chair.

### **DIMENSIONS**

MAALBU swivel base armchair smooth upholstery

MAALBU swivel base armchair soft upholstery

MAABU arms

MAALBUM wood swivel base armchair smooth upholstery

MAALBU wood swivel base armchair soft upholstery