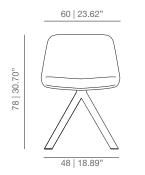

### **DIMENSIONS**

MAALBU swivel base armchair smooth upholstery

MAALBU swivel base armchair soft upholstery

MAABU arms

MAALBUM wood swivel base armchair smooth upholstery

MAALBU wood swivel base armchair soft upholstery