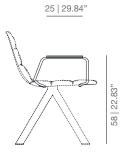

### **DIMENSIONS**

MAALBU swivel base armchair smooth upholstery

MAALBU swivel base armchair soft upholstery

MAABU arms

MAALBUM wood swivel base armchair smooth upholstery

MAALBU wood swivel base armchair soft upholstery