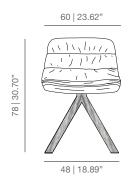

### **DIMENSIONS**

MAALBU swivel base armchair smooth upholstery

MAALBU swivel base armchair soft upholstery

MAABU arms

MAALBUM wood swivel base armchair smooth upholstery

MAALBU wood swivel base armchair soft upholstery

### **TECHNICAL INFO**

Calibrated steel swivel structure powder coated in thermoreinforced polyester or calibrated steel with an oak veneer, available in all the collection's polishes.

Moulded shell in 3D surface veneer.

Expanded polyurethane foam.

Fabric or leather.

Transparent injection polypropylene tips.

Calibrated steel arms powder coated in thermoreinforced polyester in black, sand, altea blue or flourescent orange, with natural oak armrests.