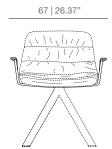

### **DIMENSIONS**

MAALBU swivel base armchair smooth upholstery

MAALBU swivel base armchair soft upholstery

MAABU arms

MAALBUM wood swivel base armchair smooth upholstery

MAALBU wood swivel base armchair soft upholstery