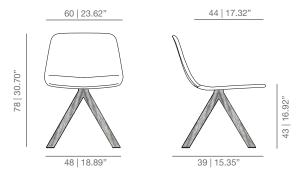

### **DIMENSIONS**

MAALBU swivel base armchair smooth upholstery

MAALBU swivel base armchair soft upholstery

MAABU arms

MAALBUM wood swivel base armchair smooth upholstery

MAALBU wood swivel base armchair soft upholstery

### **TECHNICAL INFO**

Calibrated steel swivel structure powder coated in thermoreinforced polyester or calibrated steel with an oak veneer, available in all the collection's polishes.

Moulded shell in 3D surface veneer.

Expanded polyurethane foam.

Fabric or leather.

Transparent injection polypropylene tips.

Calibrated steel arms powder coated in thermoreinforced polyester in black, sand, altea blue or flourescent orange, with natural oak armrests.