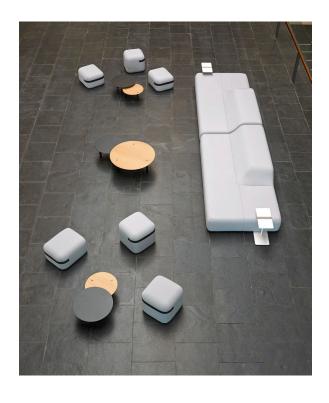

## SEASON by Piero Lissoni

Upholstered bench for contract use.

Its streamlined proportions, singular shape with two heights allowing different seating positions, make this bench a very valuable piece of furniture.

Soft furniture ideal for waiting areas in offices, restaurants, hotels or distinctive homes.