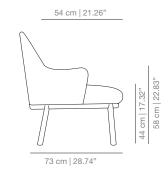

### DIMENSIONS

## ALBUMA wooden base lounge chair

ALBUMEBR metal base lounge chair with armrest