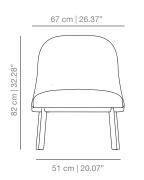

### DIMENSIONS

## ALBUMA wooden base lounge chair

ALBUMEBR metal base lounge chair with armrest