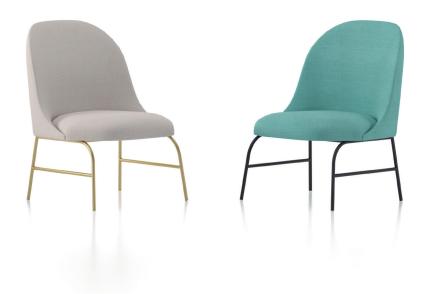

## viccarbe

Inspired by the physiognomy and movement of sharks, Jaime Hayon has created the ALETA collection for Viccarbe.

The collection is designed and created for use in public spaces like restaurants, hotels or offices as well as residential spaces.

#### Composed of a chair and stool. The subtle details in the structure of the legs and the continuous movement towards its backrest, reflects the personality and character of Jaime Hayon.