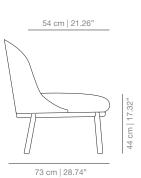

Ceccotti and Moooi. Hayon has designed various lighting fixtures collections for Metalarte and also in collaboration with Swarovski and Baccarat. He has created accessories for Piper Heidsieck, Gaia and Gino and The Rug Company. He designed his first wristwatch collection for a new Swiss watch brand OROLOG which launched in late 2013. These collections have put Jaime at the forefront a new wave of creators that blurred the lines between art, decoration and design and a renaissance in finely-crafted, intricate objects within the context of contemporary design culture.

With offices in Italy, Spain and Japan, Hayon's main interest is to find challenges and new perspectives continuously.

# viccarbe

### DIMENSIONS

#### ALBUME metal base lounge chair



## ALBUMA wooden base lounge chair





ALBUMEBR metal base lounge chair with armrest



## ALBUMABR wooden base lounge chair with armrest





## viccarbe

## **TECHNICAL INFO**

Welted seat and backrest moulded in plywood coated with expanded polyuretane foam.

Base options:

METAL BASE: Calibrated steel structure powder coated in thermoreinforced polyester in white, black, sand or altea blue.

WOODEN BASE: Base in solid oak wood stained with the finishes of our collection.

### FINISHES

Upholstery

Check upholstery samples

#### STRUCTURE



### Powder coated



altea blue sa RAL 5000 N



ash

#### Stained (Oak)





wenge



matt oak

cognac