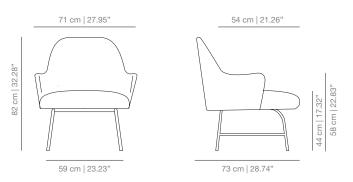

### DIMENSIONS

## ALBUMA wooden base lounge chair

ALBUMEBR metal base lounge chair with armrest