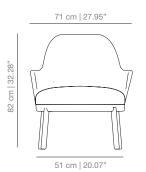

collaboration with Swarovski and Baccarat. He has created accessories for Piper Heidsieck, Gaia and Gino and The Rug Company. He designed his first wristwatch collection for a new Swiss watch brand OROLOG which launched in late 2013. These collections have put Jaime at the forefront a new wave of creators that blurred the lines between art, decoration and design and a renaissance in finely-crafted, intricate objects within the context of contemporary design culture.

With offices in Italy, Spain and Japan, Hayon's main interest is to find challenges and new perspectives continuously.

# viccarbe

### DIMENSIONS

#### ALBUME metal base lounge chair



## ALBUMA wooden base lounge chair





ALBUMEBR metal base lounge chair with armrest



## ALBUMABR wooden base lounge chair with armrest





## viccarbe

## **TECHNICAL INFO**

Welted seat and backrest moulded in plywood coated with expanded polyuretane foam.

Base options:

METAL BASE: Calibrated steel structure powder coated in thermoreinforced polyester in white, black, sand or altea blue.

WOODEN BASE: Base in solid oak wood stained with the finishes of our collection.

### FINISHES

Upholstery

Check upholstery samples

#### STRUCTURE



### Powder coated



altea blue sa RAL 5000 N



ash

#### Stained (Oak)





wenge



matt oak

cognac