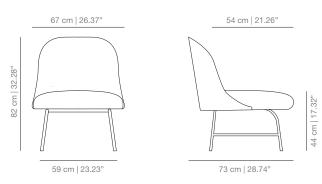

Barcelona, Se London, Bernhardt Design, Ceccotti and Moooi. Hayon has designed various lighting fixtures collections for Metalarte and also in collaboration with Swarovski and Baccarat. He has created accessories for Piper Heidsieck, Gaia and Gino and The Rug Company. He designed his first wristwatch collection for a new Swiss watch brand OROLOG which launched in late 2013. These collections have put Jaime at the forefront a new wave of creators that blurred the lines between art, decoration and design and a renaissance in finely-crafted, intricate objects within the context of contemporary design culture.

With offices in Italy, Spain and Japan, Hayon's main interest is to find challenges and new perspectives continuously.

# viccarbe

### DIMENSIONS

#### ALBUME metal base lounge chair



## ALBUMA wooden base lounge chair





ALBUMEBR metal base lounge chair with armrest



## ALBUMABR wooden base lounge chair with armrest





## viccarbe

## **TECHNICAL INFO**

Welted seat and backrest moulded in plywood coated with expanded polyuretane foam.

Base options:

METAL BASE: Calibrated steel structure powder coated in thermoreinforced polyester in white, black, sand or altea blue.

WOODEN BASE: Base in solid oak wood stained with the finishes of our collection.

### FINISHES

Upholstery

Check upholstery samples

#### STRUCTURE



### Powder coated



altea blue sa RAL 5000 N



ash

#### Stained (Oak)





wenge



matt oak

cognac