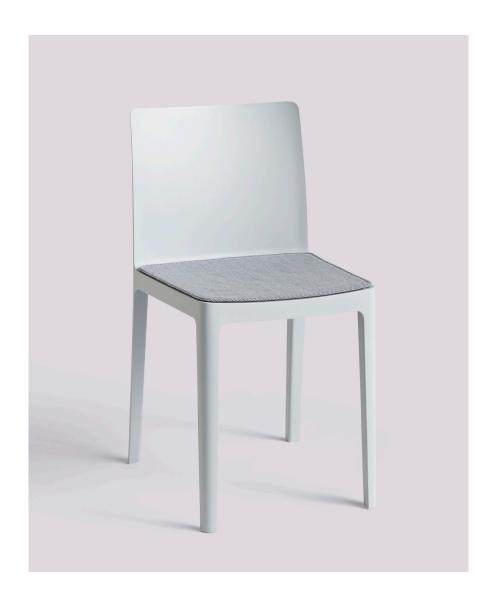

## - PACKSHOTS / ÉLÉMENTAIRE CHAIR WITH SEAD PAD -

### - PACKSHOTS / ÉLÉMENTAIRE SEAT PAD / FABRIC AND LEATHER -

The Élémentaire Seat Pad is designed to fit the Élémentaire
Chair series. The seat pad offers extra comfort, as well as the opportunity
to add an element of contrast. Available in a variety of colours in wool
and leather, and an outdoor textile that is a resilient, water-resistant
fabric suitable for outside use.

#### SIZE

W42 x D49,5 x H79,5 cm Seat height 45,5 cm

#### MATERIAL

Injection moulded solid coloured polypropylene reinforced by fiberglass. UV resistant.

#### SIZE

W40 x D40,5 x H0,5 cm

#### MATERIAL

Polyurethane foam, Non-slip backing Steelcut Trio 90% New Wool, 10% Nylon Leather Semi-aniline leather Outdoor 100% Olefin (Teflon water repellent treatment)

Please use below link to download images of the Élémentaire chair and seat pads.