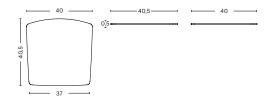

# - PACKSHOTS / ÉLÉMENTAIRE SEAT PAD / FABRIC AND LEATHER -



The Élémentaire Seat Pad is designed to fit the Élémentaire
Chair series. The seat pad offers extra comfort, as well as the opportunity
to add an element of contrast. Available in a variety of colours in wool
and leather, and an outdoor textile that is a resilient, water-resistant
fabric suitable for outside use.



## - PACKSHOTS / ÉLÉMENTAIRE SEAT PAD / OUTDOOR -



Outdoor Sky grey (Light grey)



Outdoor Anthracite (Anthracite)





## - PACKSHOTS / ÉLÉMENTAIRE CHAIR WITH SEAD PAD -















## - ÉLÉMENTAIRE CHAIR / FACTS -



#### SIZE

W42 x D49,5 x H79,5 cm Seat height 45,5 cm

#### MATERIAL

Injection moulded solid coloured polypropylene reinforced by fiberglass. UV resistant.

### - ÉLÉMENTAIRE CHAIR SEAT PAD -



#### SIZE

W40 x D40,5 x H0,5 cm

#### MATERIAL

Polyurethane foam, Non-slip backing Steelcut Trio 90% New Wool, 10% Nylon Leather Semi-aniline leather Outdoor 100% Olefin (Teflon water repellent treatment)



Please use below link to download images of the Élémentaire chair and seat pads.

# Imagebank

Please use below link to see prices, order placement and more information.

## HAYb2b.com

Available from week 9