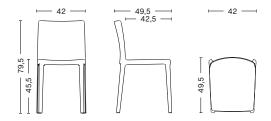

## - ÉLÉMENTAIRE CHAIR / FACTS -

#### SIZE

W42 x D49,5 x H79,5 cm Seat height 45,5 cm

#### MATERIAL

Injection moulded solid coloured polypropylene reinforced by fiberglass. UV resistant.