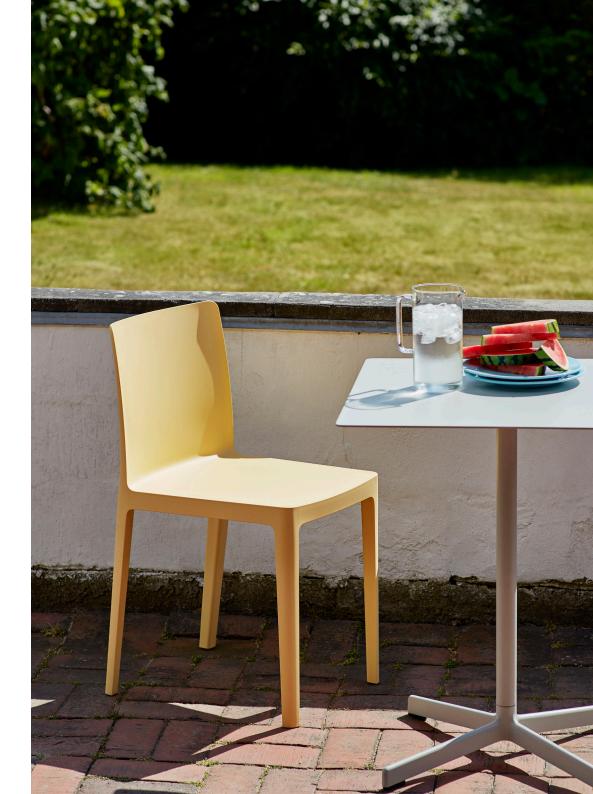

## ÉLÉMENTAIRE CHAIR AND SEAT PAD

With Élémentaire, Ronan and Erwan Bouroullec set out to create a chair that is both aesthetically and physically balanced.

A mélange of years of work and experience, Élémentaire uses the latest technology to create a chair that is robust enough to be a long-lasting object while still appearing delicate.

Precise proportions and a clear profile give Élémentaire a charm that allows it to stand out on its own or look strong in a group. Designed for everyday life, Élémentaire fulfils basic needs in a balance of beauty and strength.