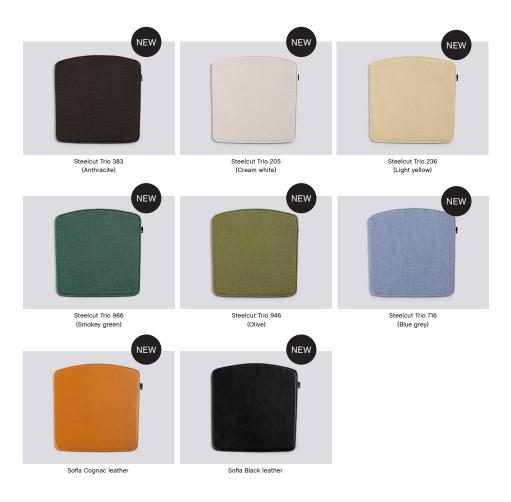

### - PACKSHOTS / ÉLÉMENTAIRE SEAT PAD / FABRIC AND LEATHER -

The Élémentaire Seat Pad is designed to fit the Élémentaire
Chair series. The seat pad offers extra comfort, as well as the opportunity
to add an element of contrast. Available in a variety of colours in wool
and leather, and an outdoor textile that is a resilient, water-resistant
fabric suitable for outside use.

## - PACKSHOTS / ÉLÉMENTAIRE SEAT PAD / OUTDOOR -

Outdoor Sky grey (Light grey)

Outdoor Anthracite (Anthracite)