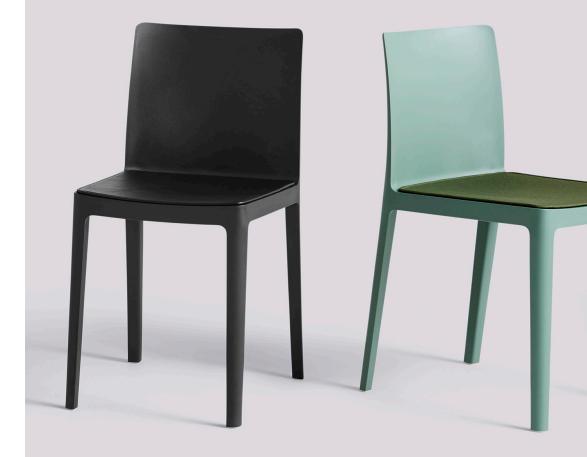

ed.

A mélange of years of work and experience, Élémentaire uses the latest technology to create a chair that is robust enough to be a long-lasting object while still appearing delicate.

Precise proportions and a clear profile give Élémentaire a charm that allows it to stand out on its own or look strong in a group. Designed for everyday life, Élémentaire fulfils basic needs in a balance of beauty and strength.



### - PACKSHOTS / ÉLÉMENTAIRE SEAT PAD / FABRIC AND LEATHER -



The Élémentaire Seat Pad is designed to fit the Élémentaire
Chair series. The seat pad offers extra comfort, as well as the opportunity
to add an element of contrast. Available in a variety of colours in wool
and leather, and an outdoor textile that is a resilient, water-resistant
fabric suitable for outside use.



## - PACKSHOTS / ÉLÉMENTAIRE SEAT PAD / OUTDOOR -



Outdoor Sky grey (Light grey)



Outdoor Anthracite (Anthracite)





## - PACKSHOTS / ÉLÉMENTAIRE CHAIR WITH SEAD PAD -















## - ÉLÉMENTAIRE CHAIR / FACTS -



#### SIZE

W42 x D49,5 x H79,5 cm Seat height 45,5 cm

#### MATERIAL

Injection moulded solid coloured polypropylene reinforced by fiberglass. UV resistant.

### - ÉLÉMENTAIRE CHAIR SEAT PAD -



#### SIZE

W40 x D40,5 x H0,5 cm

#### MATERIAL

Polyurethane foam, Non-slip backing Steelcut Trio 90% New Wool, 10% Nylon Leather Semi-aniline leather Outdoor 100% Olefin (Teflon water repellent treatment)



Please use below link to download images of the Élémentaire chair and seat pads.

# Imagebank

Please use below link to see prices, order placement and more informatio