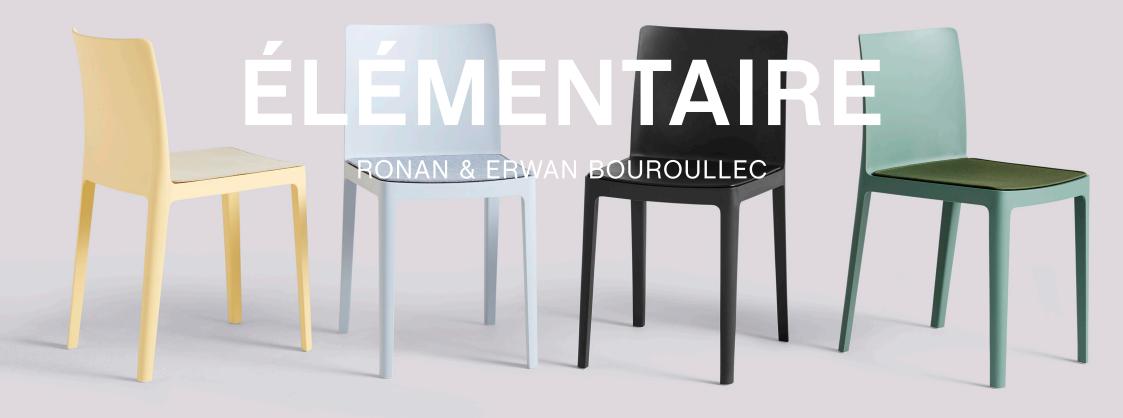

## ÉLÉMENTAIRE CHAIR AND SEAT PAD

With Élémentaire, Ronan and Erwan Bouroullec set out to create a chair that is both aesthetically and physically balanced.

A mélange of years of work and experience, Élémentaire uses the latest technology to create a chair that is robust enough to be a long-lasting object while still appearing delicate.

Precise proportions and a clear profile give Élémentaire a charm that allows it to stand out on its own or look strong in a group. Designed for everyday life, Élémentaire fulfils basic needs in a balance of beauty and strength.