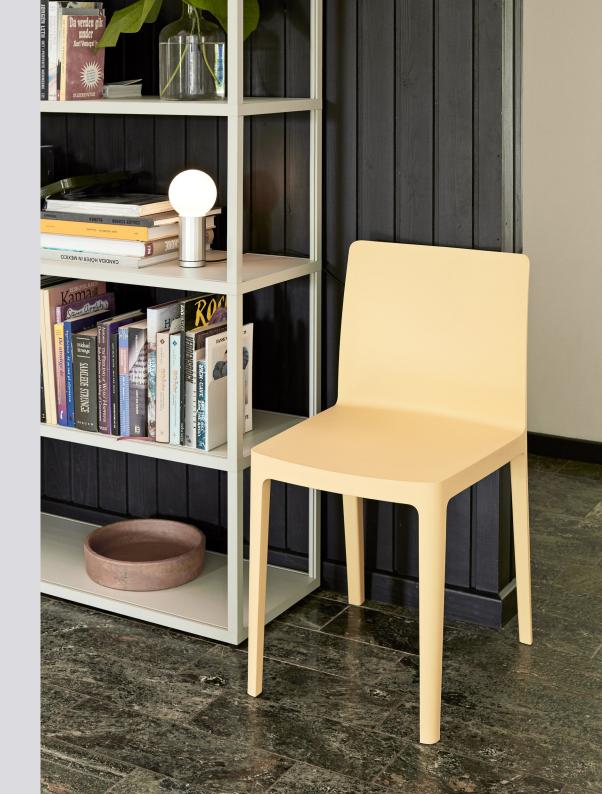

## ÉLÉMENTAIRE CHAIR AND SEAT PAD

With Élémentaire, Ronan and Erwan Bouroullec set out to create a chair that is both aesthetically and physically balanced.

A mélange of years of work and experience, Élémentaire uses the latest technology to create a chair that is robust enough to be a long-lasting object while still appearing delicate.

Precise proportions and a clear profile give Élémentaire a charm that allows it to stand out on its own or look strong in a group. Designed for everyday life, Élémentaire fulfils basic needs in a balance of beauty and strength.



### - PACKSHOTS / ÉLÉMENTAIRE SEAT PAD / FABRIC AND LEATHER -



The Élémentaire Seat Pad is designed to fit the Élémentaire
Chair series. The seat pad offers extra comfort, as well as the opportunity
to add an element of contrast. Available in a variety of colours in wool
and leather, and an outdoor textile that is a resilient, water-resistant
fabric suitable for outside use.



## - PACKSHOTS / ÉLÉMENTAIRE SEAT PAD / OUTDOOR -



Outdoor Sky grey (Light grey)



Outdoor Anthracite (Anthracite)





## - PACKSHOTS / ÉLÉMENTAIRE CHAIR WITH SEAD PAD -















## - ÉLÉMENTAIRE CHAIR / FACTS -



#### SIZE

W42 x D49,5 x H79,5 cm Seat height 45,5 cm

#### MATERIAL

Injection moulded solid coloured polypropylene reinforced by fiberglass. UV resistant.

### - ÉLÉMENTAIRE CHAIR SEAT PAD