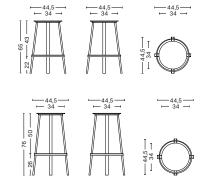

- REVOLVER BAR STOOL / FACTS -

Red

SIZE Low Ø34 x H65 cm, High Ø34 x H76 cm

MATERIAL Powder coated steel, aluminium bearing - REVOLVER STOOL / FACTS -

**SIZE** Ø34 x H48,5 cm

MATERIAL Powder coated steel, aluminium bearing