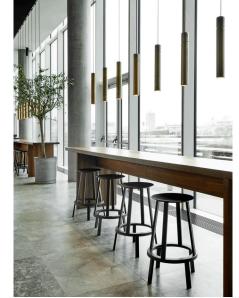

## REVOLVER

Designed for HAY by Leon Ransmeier, Revolver comprises a series of circular tables, stools and bar stools in powder coated steel. The stools and bar stools have a revolving design, featuring a bearing mechanism that enables the seat to rotate 360 degrees. Footrests and hooks on the bar stools and tables add further functionality to the series, while curved edges and a careful sense of symmetry create a modern and uncluttered silhouette. Available in a choice of different colours this versatile series can be coordinated together or used separately in a wide range of public and residential environments.

- REVOLVER BAR STOOL / FACTS -

Red

SIZE Low Ø34 x H65 cm, High Ø34 x H76 cm

MATERIAL Powder coated steel, aluminium bearing - REVOLVER STOOL / FACTS -

**SIZE** Ø34 x H48,5 cm

MATERIAL Powder coated steel, aluminium bearing