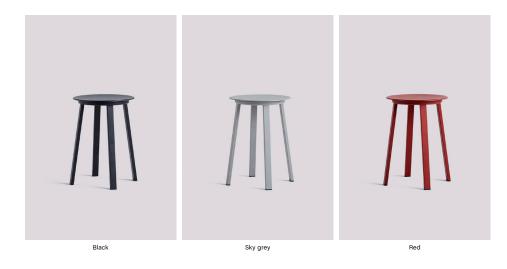

- REVOLVER BAR STOOL / FACTS -

Red

SIZE Low Ø34 x H65 cm, High Ø34 x H76 cm

MATERIAL Powder coated steel, aluminium bearing - REVOLVER STOOL / FACTS -

**SIZE** Ø34 x H48,5 cm

MATERIAL Powder coated steel, aluminium bearing