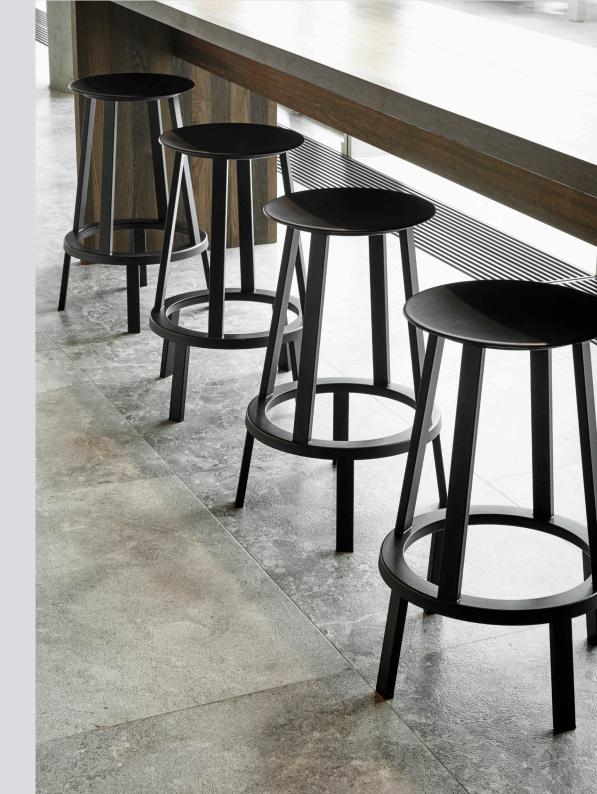

## REVOLVER

Designed for HAY by Leon Ransmeier, Revolver comprises a series of circular tables, stools and bar stools in powder coated steel. The stools and bar stools have a revolving design, featuring a bearing mechanism that enables the seat to rotate 360 degrees. Footrests and hooks on the bar stools and tables add further functionality to the series, while curved edges and a careful sense of symmetry create a modern and uncluttered silhouette. Available in a choice of different colours this versatile series can be coordinated together or used separately in a wide range of public and residential environments.