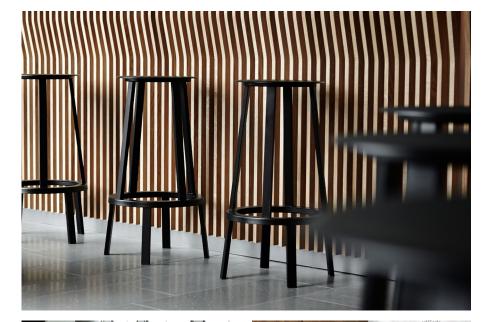

## REVOLVER

Designed for HAY by Leon Ransmeier, Revolver comprises a series of circular tables, stools and bar stools in powder coated steel. The stools and bar stools have a revolving design, featuring a bearing mechanism that enables the seat to rotate 360 degrees. Footrests and hooks on the bar stools and tables add further functionality to the series, while curved edges and a careful sense of symmetry create a modern and uncluttered silhouette. Available in a choice of different colours this versatile series can be coordinated together or used separately in a wide range of public and residential environments.

- REVOLVER BAR STOOL / FACTS -

Red

SIZE Low Ø34 x H65 cm, High Ø34 x H76 cm

MATERIAL Powder coated steel, aluminium bearing - REVOLVER STOOL / FACTS -

**SIZE** Ø34 x H48,5 cm

MATERIAL Powder coated steel, aluminium bearing