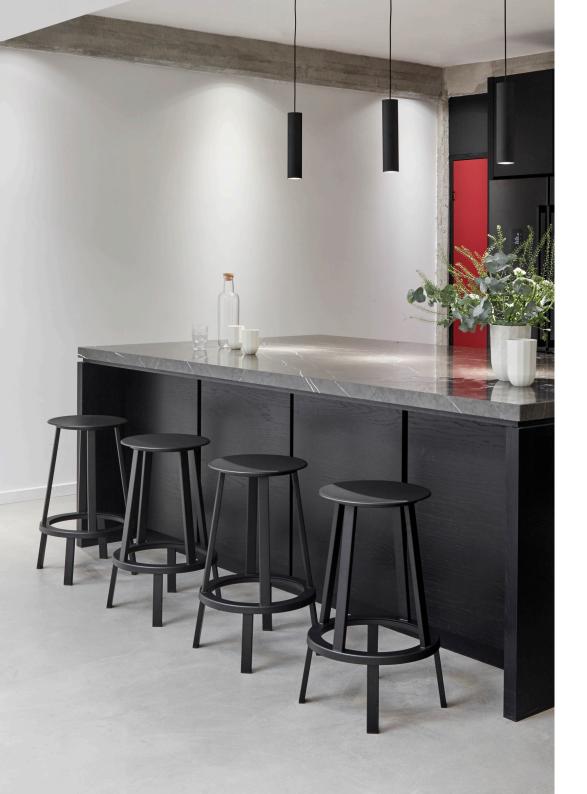

## REVOLVER

Designed for HAY by Leon Ransmeier, Revolver comprises a series of circular tables, stools and bar stools in powder coated steel. The stools and bar stools have a revolving design, featuring a bearing mechanism that enables the seat to rotate 360 degrees. Footrests and hooks on the bar stools and tables add further functionality to the series, while curved edges and a careful sense of symmetry create a modern and uncluttered silhouette. Available in a choice of different colours this versatile series can be coordinated together or used separately in a wide range of public and residential environments.

- REVOLVER BAR STOOL / FACTS -

Red

SIZE Low Ø34 x H65 cm, High Ø34 x H76 cm

MATERIAL Powder coated steel, aluminium bearing - REVOLVER STOOL / FACTS -

**SIZE** Ø34 x H48,5 cm

MATERIAL Powder coated steel, aluminium bearing