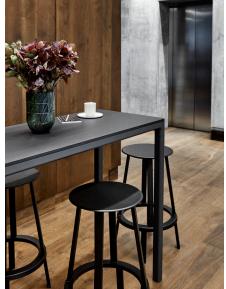

## REVOLVER

Designed for HAY by Leon Ransmeier, Revolver comprises a series of circular tables, stools and bar stools in powder coated steel. The stools and bar stools have a revolving design, featuring a bearing mechanism that enables the seat to rotate 360 degrees. Footrests and hooks on the bar stools and tables add further functionality to the series, while curved edges and a careful sense of symmetry create a modern and uncluttered silhouette. Available in a choice of different colours this versatile series can be coordinated together or used separately in a wide range of public and residential environments.

- REVOLVER BAR STOOL / FACTS -

Red

SIZE Low Ø34 x H65 cm, High Ø34 x H76 cm

MATERIAL Powder coated steel, aluminium bearing - REVOLVER STOOL / FACTS -

**SIZE** Ø34 x H48,5 cm

MATERIAL Powder coated steel, aluminium bearing