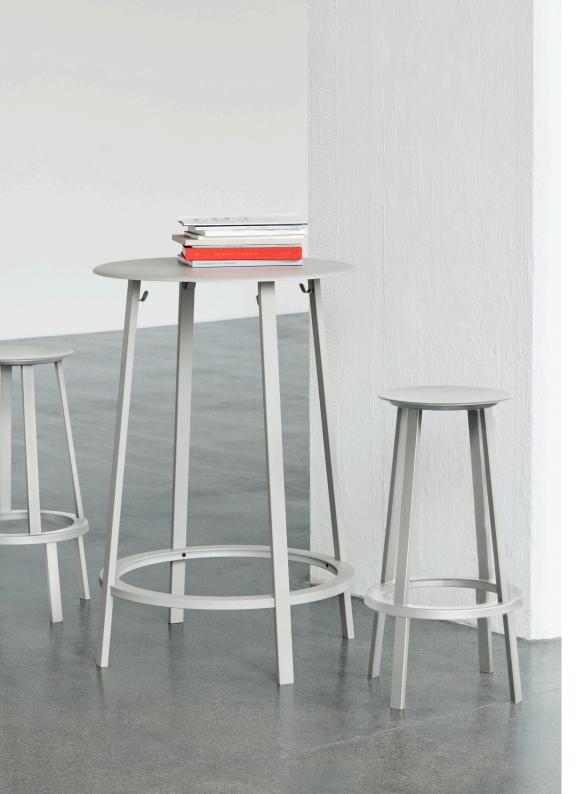

## REVOLVER

Designed for HAY by Leon Ransmeier, Revolver comprises a series of circular tables, stools and bar stools in powder coated steel. The stools and bar stools have a revolving design, featuring a bearing mechanism that enables the seat to rotate 360 degrees. Footrests and hooks on the bar stools and tables add further functionality to the series, while curved edges and a careful sense of symmetry create a modern and uncluttered silhouette. Available in a choice of different colours this versatile series can be coordinated together or used separately in a wide range of public and residential environments.

- REVOLVER TABLE / FACTS -

> **SIZE** Ø70 cm x H105 cm

MATERIAL Powder coated steel, aluminium bearing. Incl. hooks

- REVOLVER TABLE -

- REVOLVER -

Please use below link to download images of Revolver.