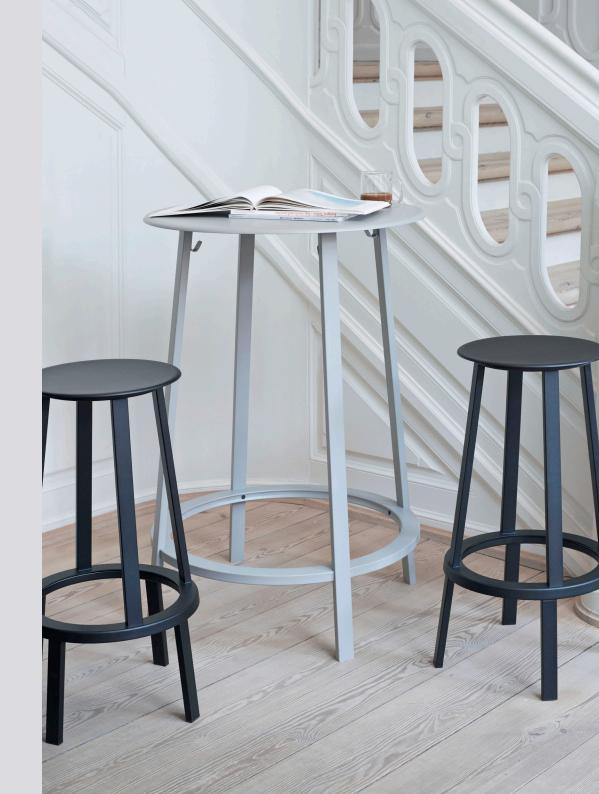

## REVOLVER

Designed for HAY by Leon Ransmeier, Revolver comprises a series of circular tables, stools and bar stools in powder coated steel. The stools and bar stools have a revolving design, featuring a bearing mechanism that enables the seat to rotate 360 degrees. Footrests and hooks on the bar stools and tables add further functionality to the series, while curved edges and a careful sense of symmetry create a modern and uncluttered silhouette. Available in a choice of different colours this versatile series can be coordinated together or used separately in a wide range of public and residential environments.

- REVOLVER BAR STOOL / FACTS -

Red

SIZE Low Ø34 x H65 cm, High Ø34 x H76 cm

MATERIAL Powder coated steel, aluminium bearing - REVOLVER STOOL / FACTS -

**SIZE** Ø34 x H48,5 cm

MATERIAL Powder coated steel, aluminium bearing

- REVOLVER TABLE / FACTS -

> **SIZE** Ø70 cm x H105 cm

MATERIAL Powder coated steel, aluminium bearing. Incl. hooks

- REVOLVER TABLE -

- REVOLVER -

Please use below link to download images of Revolver.