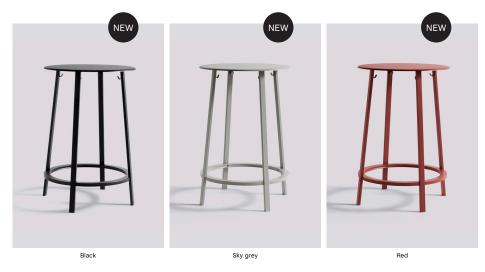

## REVOLVER

Designed for HAY by Leon Ransmeier, Revolver comprises a series of circular tables, stools and bar stools in powder coated steel. The stools and bar stools have a revolving design, featuring a bearing mechanism that enables the seat to rotate 360 degrees. Footrests and hooks on the bar stools and tables add further functionality to the series, while curved edges and a careful sense of symmetry create a modern and uncluttered silhouette. Available in a choice of different colours this versatile series can be coordinated together or used separately in a wide range of public and residential environments.

- REVOLVER BAR STOOL / FACTS -

Red

SIZE Low Ø34 x H65 cm, High Ø34 x H76 cm

MATERIAL Powder coated steel, aluminium bearing - REVOLVER STOOL / FACTS -

**SIZE** Ø34 x H48,5 cm

MATERIAL Powder coated steel, aluminium bearing