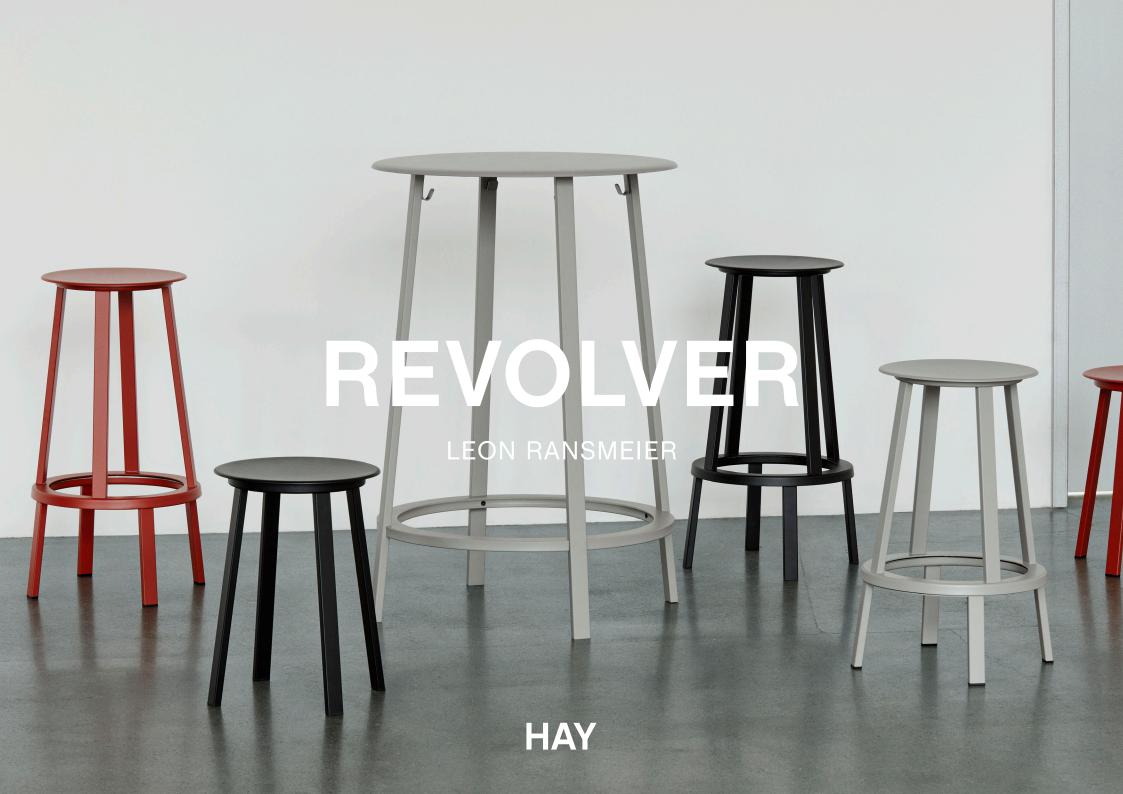

## REVOLVER

Designed for HAY by Leon Ransmeier, Revolver comprises a series of circular tables, stools and bar stools in powder coated steel. The stools and bar stools have a revolving design, featuring a bearing mechanism that enables the seat to rotate 360 degrees. Footrests and hooks on the bar stools and tables add further functionality to the series, while curved edges and a careful sense of symmetry create a modern and uncluttered silhouette. Available in a choice of different colours this versatile series can be coordinated together or used separately in a wide range of public and residential environments.

- REVOLVER BAR STOOL / FACTS -

Red

SIZE Low Ø34 x H65 cm, High Ø34 x H76 cm

MATERIAL Powder coated steel, aluminium bearing - REVOLVER STOOL / FACTS -

**SIZE** Ø34 x H48,5 cm

MATERIAL Powder coated steel, aluminium bearing

- REVOLVER TABLE / FACTS -

> **SIZE** Ø70 cm x H105 cm

MATERIAL Powder coated steel, aluminium bearing. Incl. hooks

- REVOLVER TABLE -

- REVOLVER -

Please use below link to download images of Revolver.