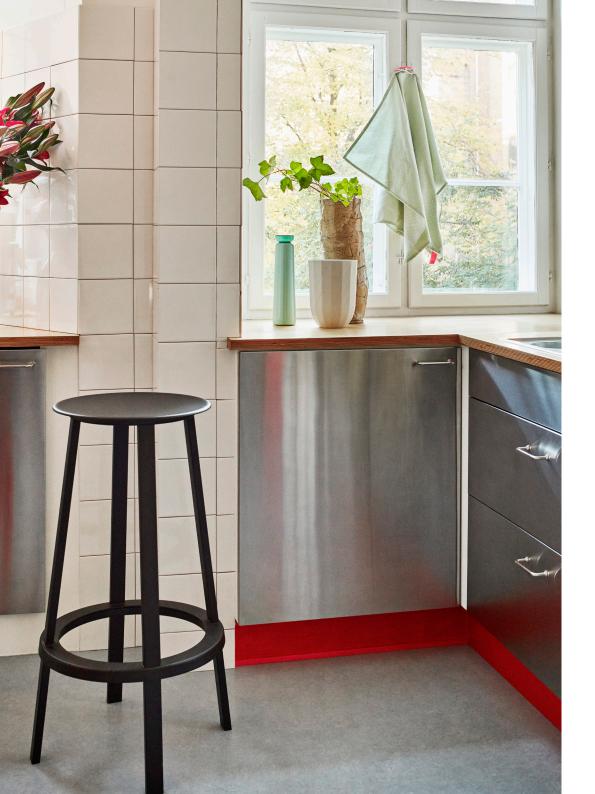

## REVOLVER

Designed for HAY by Leon Ransmeier, Revolver comprises a series of circular tables, stools and bar stools in powder coated steel. The stools and bar stools have a revolving design, featuring a bearing mechanism that enables the seat to rotate 360 degrees. Footrests and hooks on the bar stools and tables add further functionality to the series, while curved edges and a careful sense of symmetry create a modern and uncluttered silhouette. Available in a choice of different colours this versatile series can be coordinated together or used separately in a wide range of public and residential environments.