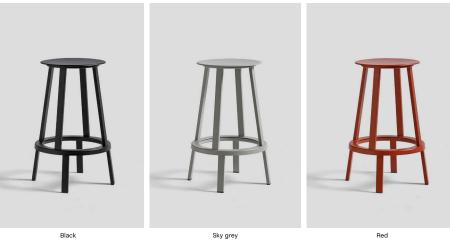

- REVOLVER BAR STOOL / FACTS -

Red

SIZE Low Ø34 x H65 cm, High Ø34 x H76 cm

MATERIAL Powder coated steel, aluminium bearing - REVOLVER STOOL / FACTS -

**SIZE** Ø34 x H48,5 cm

MATERIAL Powder coated steel, aluminium bearing