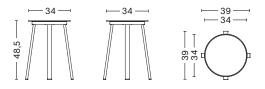

- REVOLVER BAR STOOL / FACTS -

Red

SIZE Low Ø34 x H65 cm, High Ø34 x H76 cm

MATERIAL Powder coated steel, aluminium bearing - REVOLVER STOOL / FACTS -

**SIZE** Ø34 x H48,5 cm

MATERIAL Powder coated steel, aluminium bearing