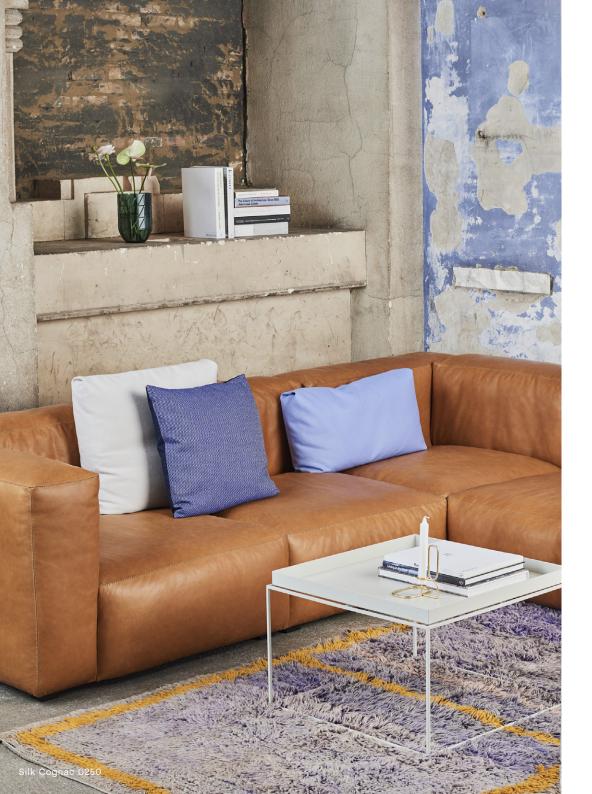

# **MAGS SOFA**

Designed with maximum comfort and minimum details, the Mags sofa ensures what lies beyond its strong aesthetic presence has an equally lasting impact. Keeping superior comfort and quality in mind, Mags is built using a solid construction with durable, high-density foam and interior padding for optimal longevity. The low frame has a distinctly lounge feel, reinforced by the deep seats and high armrests, to result in a more open, welcoming space. The wide range of functional modular units mean the sofa can be fully customised with chaise longue, corner modules or additional seats to suit any room or purpose, while the high quality upholstery options enables the sofa to find its own personality.

#### FABRIC GROUPS

1 / Surface by HAY, Remix, Linara, Mode

2 / Steelcut, Steelcut Trio, Melange Nap, Lola, Olavi by HAY, Flamiber, Fairway

3 / Divina, Divina Melange, Divina MD, Fiord, Ruskin, Roden, Bolgheri, DOT 1682

4 / Hallingdal, Canvas, Lila, Harald, Compound

5 / Coda, Sierra\*, California\*, Balder

6 / Silk\*