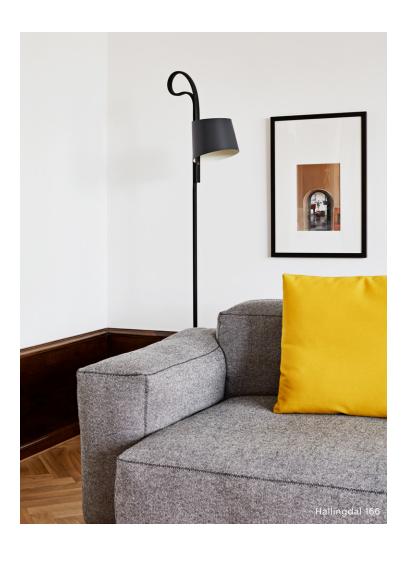

## **MAGS SOFT**

Rounded edges and soft cushions create a milder, relaxed tone with the Mags Soft Sofa. Retaining the same strong aesthetic presence as its firmer, more pared back sibling, this version takes on a more fluid, poetic silhouette. Optimal comfort and durability are ensured by the sofa's solid construction, which has been built using durable, high-density foam and covered with down padding for extra softness. The low frame has a distinctly lounge feel, reinforced by the deep seats and high armrests, to result in a more open, welcoming space. The wide range of functional modular units mean the sofa can be fully customised with chaise longue, corner modules or additional seats to suit any room or purpose, while the numerous high quality upholstery options allow the sofa to find its own personality.

#### FABRIC GROUPS

1 / Surface by HAY, Linara, Mode
2 / Steelcut, Steelcut Trio, Melange Nap, Lola, Olavi by HAY, Flamiber, Fairway
3 / Divina, Divina Melange, Divina MD, Fiord, Ruskin, Roden, Bolgheri, DOT 1682
4 / Hallingdal, Canvas, Lila, Harald, Compound
5 / Coda, Sierra, California, Balder
6 / Silk