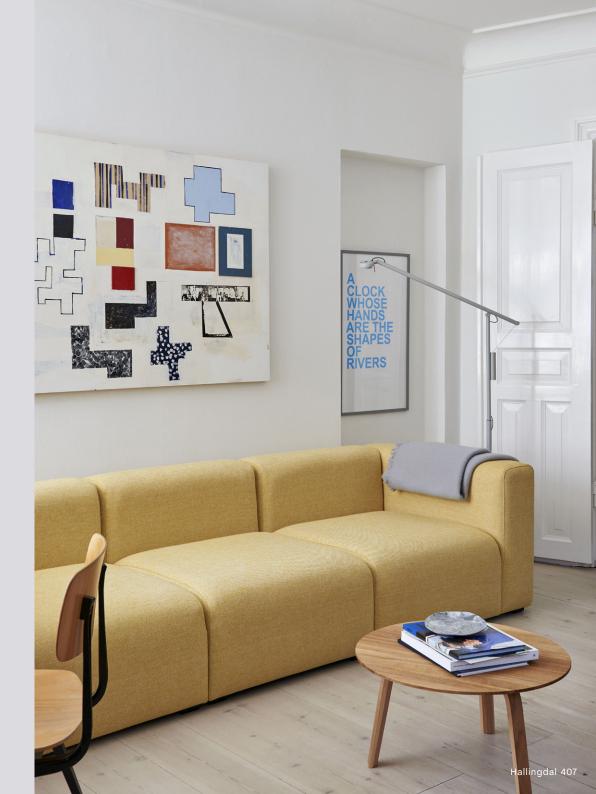

## **MAGS SOFT**

Rounded edges and soft cushions create a milder, relaxed tone with the Mags Soft Sofa. Retaining the same strong aesthetic presence as its firmer, more pared back sibling, this version takes on a more fluid, poetic silhouette. Optimal comfort and durability are ensured by the sofa's solid construction, which has been built using durable, high-density foam and covered with down padding for extra softness. The low frame has a distinctly lounge feel, reinforced by the deep seats and high armrests, to result in a more open, welcoming space. The wide range of functional modular units mean the sofa can be fully customised with chaise longue, corner modules or additional seats to suit any room or purpose, while the numerous high quality upholstery options allow the sofa to find its own personality.

## **MAGS SOFT LOW ARMREST**

Rounded edges and soft cushions create a milder, relaxed tone with the Mags Soft Sofa with low armrest. Retaining the same strong aesthetic presence as its firmer, more pared back sibling, this version takes on a more fluid silhouette.

Optimal comfort and durability are ensured by the sofa's solid construction, which has been built using durable, high-density foam and covered with down padding for extra softness. The low frame has a distinctly lounge feel, reinforced by the deep seats and low armrests, to result in a more open, welcoming space. The wide range of functional modular units mean the sofa can be fully customised with chaise longue, corner modules or additional seats to suit any room or purpose, while the numerous high quality upholstery options allow the sofa to find its own personality.