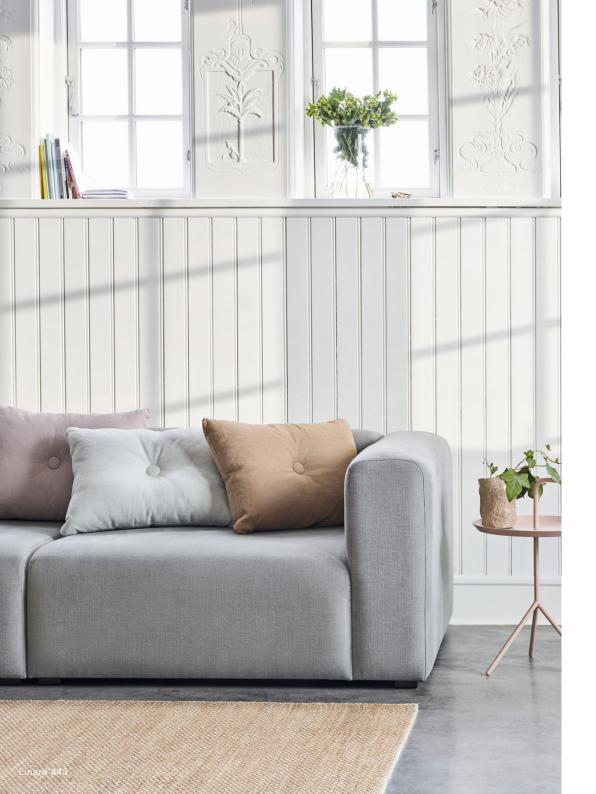

## **MAGS SOFT**

Rounded edges and soft cushions create a milder, relaxed tone with the Mags Soft Sofa. Retaining the same strong aesthetic presence as its firmer, more pared back sibling, this version takes on a more fluid, poetic silhouette. Optimal comfort and durability are ensured by the sofa's solid construction, which has been built using durable, high-density foam and covered with down padding for extra softness. The low frame has a distinctly lounge feel, reinforced by the deep seats and high armrests, to result in a more open, welcoming space. The wide range of functional modular units mean the sofa can be fully customised with chaise longue, corner modules or additional seats to suit any room or purpose, while the numerous high quality upholstery options allow the sofa to find its own personality.

## **MAGS SOFT LOW ARMREST**

Rounded edges and soft cushions create a milder, relaxed tone with the Mags Soft Sofa with low armrest. Retaining the same strong aesthetic presence as its firmer, more pared back sibling, this version takes on a more fluid silhouette.

Optimal comfort and durability are ensured by the sofa's solid construction, which has been built using durable, high-density foam and covered with down padding for extra softness. The low frame has a distinctly lounge feel, reinforced by the deep seats and low armrests, to result in a more open, welcoming space. The wide range of functional modular units mean the sofa can be fully customised with chaise longue, corner modules or additional seats to suit any room or purpose, while the numerous high quality upholstery options allow the sofa to find its own personality.