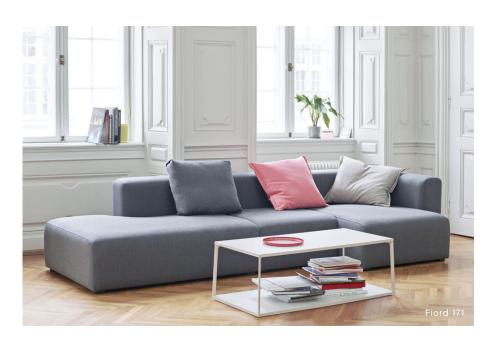

# **MAGS SOFA**

Designed with maximum comfort and minimum details, the Mags sofa ensures what lies beyond its strong aesthetic presence has an equally lasting impact. Keeping superior comfort and quality in mind, Mags is built using a solid construction with durable, high-density foam and interior padding for optimal longevity. The low frame has a distinctly lounge feel, reinforced by the deep seats and high armrests, to result in a more open, welcoming space. The wide range of functional modular units mean the sofa can be fully customised with chaise longue, corner modules or additional seats to suit any room or purpose, while the high quality upholstery options enables the sofa to find its own personality.

#### FABRIC GROUPS

1 / Surface by HAY, Remix, Linara, Mode

2 / Steelcut, Steelcut Trio, Melange Nap, Lola, Olavi by HAY, Flamiber, Fairway

3 / Divina, Divina Melange, Divina MD, Fiord, Ruskin, Roden, Bolgheri, DOT 1682

4 / Hallingdal, Canvas, Lila, Harald, Compound

5 / Coda, Sierra\*, California\*, Balder

6 / Silk\*