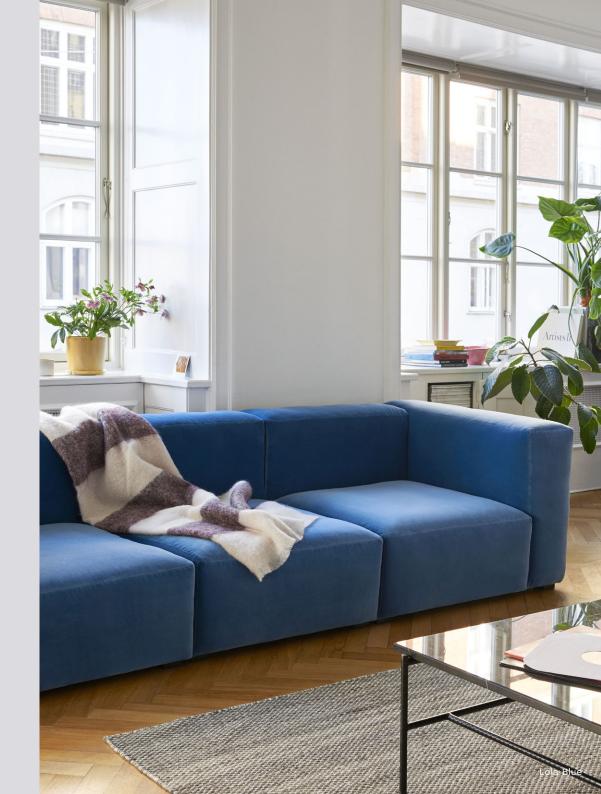

# **MAGS SOFA**

Designed with maximum comfort and minimum details, the Mags sofa ensures what lies beyond its strong aesthetic presence has an equally lasting impact. Keeping superior comfort and quality in mind, Mags is built using a solid construction with durable, high-density foam and interior padding for optimal longevity. The low frame has a distinctly lounge feel, reinforced by the deep seats and high armrests, to result in a more open, welcoming space. The wide range of functional modular units mean the sofa can be fully customised with chaise longue, corner modules or additional seats to suit any room or purpose, while the high quality upholstery options enables the sofa to find its own personality.

#### FABRIC GROUPS

1 / Surface by HAY, Remix, Linara, Mode

2 / Steelcut, Steelcut Trio, Melange Nap, Lola, Olavi by HAY, Flamiber, Fairway

3 / Divina, Divina Melange, Divina MD, Fiord, Ruskin, Roden, Bolgheri, DOT 1682

4 / Hallingdal, Canvas, Lila, Harald, Compound

5 / Coda, Sierra\*, California\*, Balder

6 / Silk\*