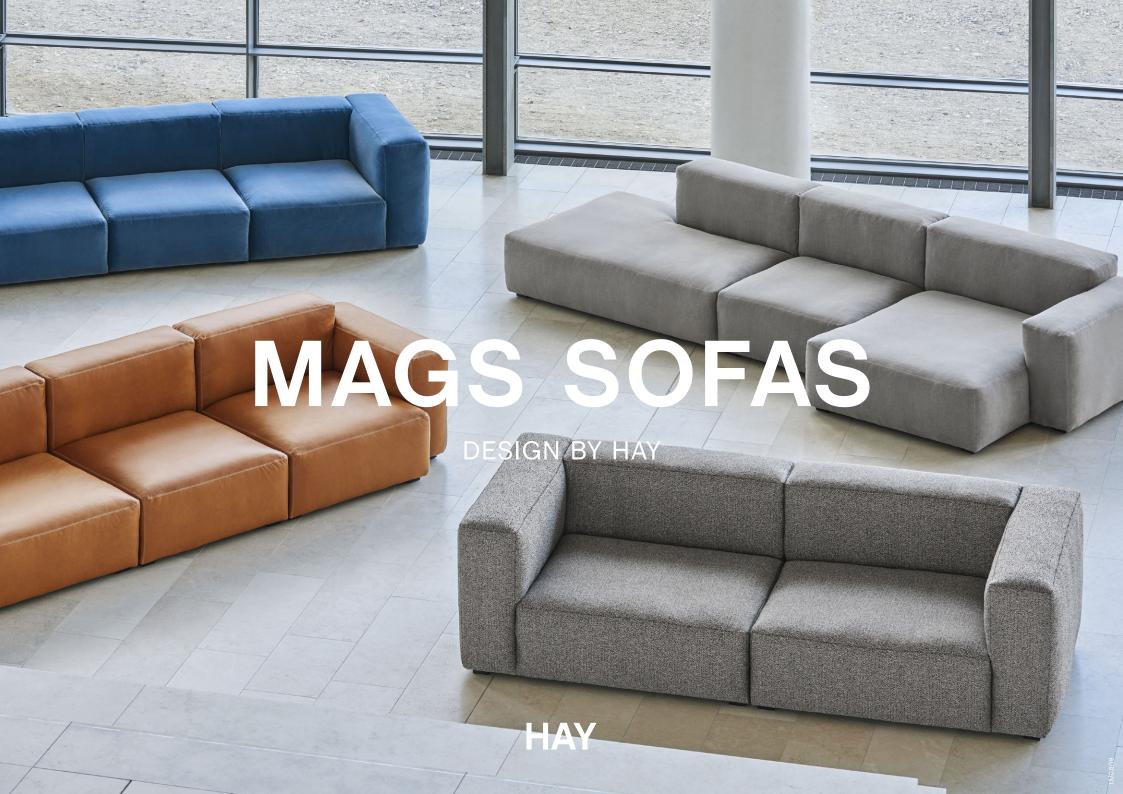

## **MAGS FAMILY**

The Mags sofa family is an elegant series that combines maximum comfort, minimum details and optimal flexibility in a timeless design. The low, welcoming frame has a distinctly lounge feel, reinforced by the deep seats and solid armrests. Based around a solid construction with durable, high-density foam and interior padding, the collection comprises the pared-back Mags sofa and the more fluid, relaxed Mags Soft Sofa, which has an added layer of down padding for extra softness. The Mags Soft series also comes with high or low armrests to create a more informal, open space.

All sofa variants are available in a wide range of functional modular units, meaning the sofa can be fully customised with chaise longue, corner modules or additional seats to suit any room or purpose, while the numerous high-quality upholstery options allow the sofa to find its own personality.

# **MAGS SOFA**

Designed with maximum comfort and minimum details, the Mags sofa ensures what lies beyond its strong aesthetic presence has an equally lasting impact. Keeping superior comfort and quality in mind, Mags is built using a solid construction with durable, high-density foam and interior padding for optimal longevity. The low frame has a distinctly lounge feel, reinforced by the deep seats and high armrests, to result in a more open, welcoming space. The wide range of functional modular units mean the sofa can be fully customised with chaise longue, corner modules or additional seats to suit any room or purpose, while the high quality upholstery options enables the sofa to find its own personality.