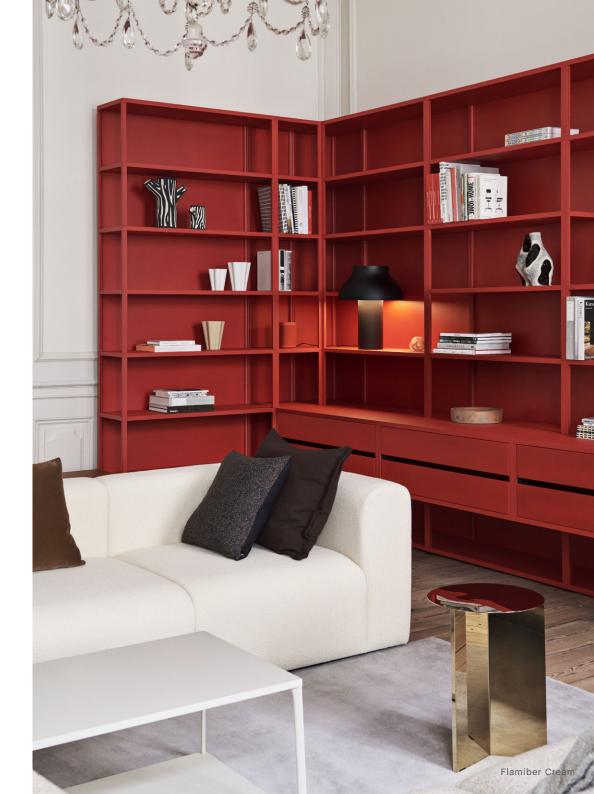

## **MAGS FAMILY**

The Mags sofa family is an elegant series that combines maximum comfort, minimum details and optimal flexibility in a timeless design. The low, welcoming frame has a distinctly lounge feel, reinforced by the deep seats and solid armrests. Based around a solid construction with durable, high-density foam and interior padding, the collection comprises the pared-back Mags sofa and the more fluid, relaxed Mags Soft Sofa, which has an added layer of down padding for extra softness. The Mags Soft series also comes with high or low armrests to create a more informal, open space.

All sofa variants are available in a wide range of functional modular units, meaning the sofa can be fully customised with chaise longue, corner modules or additional seats to suit any room or purpose, while the numerous high-quality upholstery options allow the sofa to find its own personality.