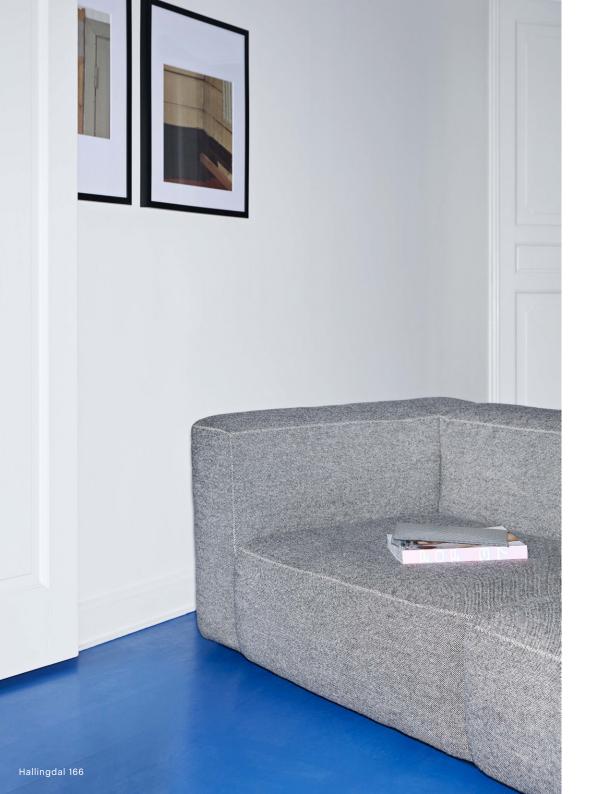

## **MAGS SOFT**

Rounded edges and soft cushions create a milder, relaxed tone with the Mags Soft Sofa. Retaining the same strong aesthetic presence as its firmer, more pared back sibling, this version takes on a more fluid, poetic silhouette. Optimal comfort and durability are ensured by the sofa's solid construction, which has been built using durable, high-density foam and covered with down padding for extra softness. The low frame has a distinctly lounge feel, reinforced by the deep seats and high armrests, to result in a more open, welcoming space. The wide range of functional modular units mean the sofa can be fully customised with chaise longue, corner modules or additional seats to suit any room or purpose, while the numerous high quality upholstery options allow the sofa to find its own personality.

#### FABRIC GROUPS

1 / Surface by HAY, Linara, Mode
2 / Steelcut, Steelcut Trio, Melange Nap, Lola, Olavi by HAY, Flamiber, Fairway
3 / Divina, Divina Melange, Divina MD, Fiord, Ruskin, Roden, Bolgheri, DOT 1682
4 / Hallingdal, Canvas, Lila, Harald, Compound
5 / Coda, Sierra, California, Balder
6 / Silk