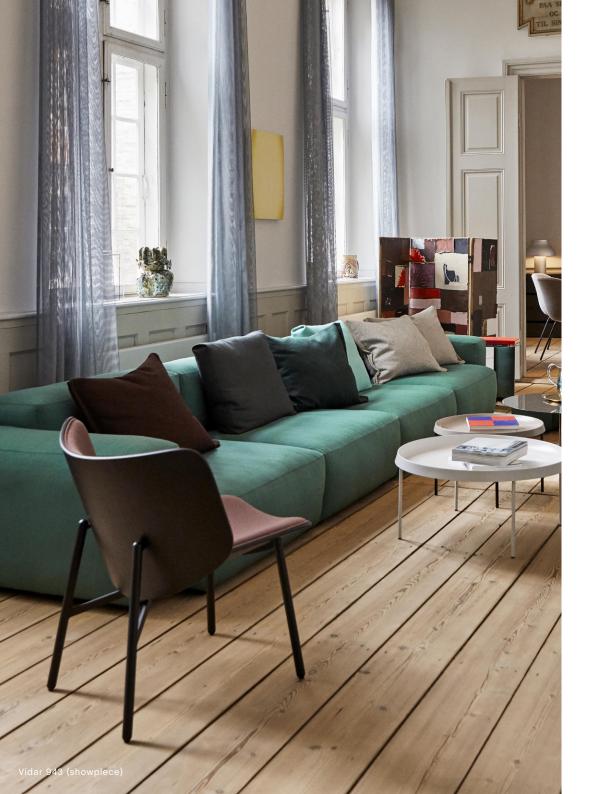

## **MAGS FAMILY**

The Mags sofa family is an elegant series that combines maximum comfort, minimum details and optimal flexibility in a timeless design. The low, welcoming frame has a distinctly lounge feel, reinforced by the deep seats and solid armrests. Based around a solid construction with durable, high-density foam and interior padding, the collection comprises the pared-back Mags sofa and the more fluid, relaxed Mags Soft Sofa, which has an added layer of down padding for extra softness. The Mags Soft series also comes with high or low armrests to create a more informal, open space.

All sofa variants are available in a wide range of functional modular units, meaning the sofa can be fully customised with chaise longue, corner modules or additional seats to suit any room or purpose, while the numerous high-quality upholstery options allow the sofa to find its own personality.