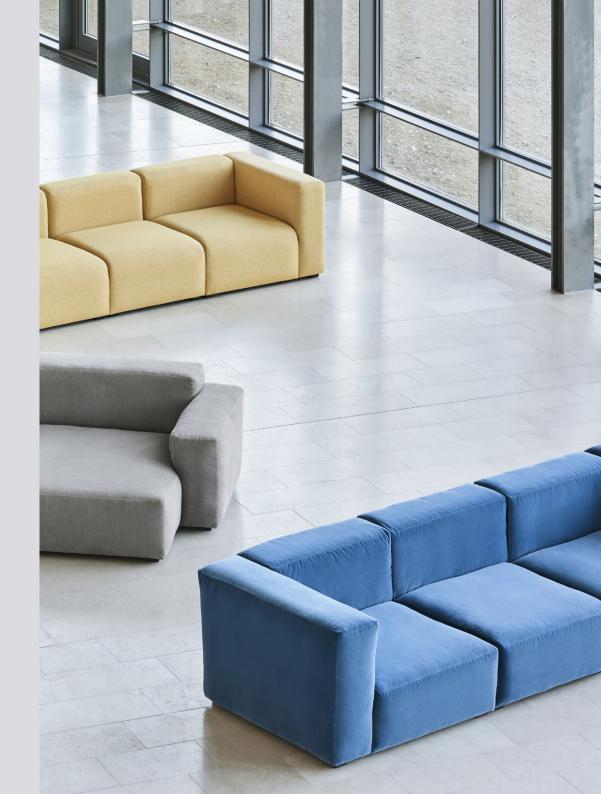

## **MAGS FAMILY**

The Mags sofa family is an elegant series that combines maximum comfort, minimum details and optimal flexibility in a timeless design. The low, welcoming frame has a distinctly lounge feel, reinforced by the deep seats and solid armrests. Based around a solid construction with durable, high-density foam and interior padding, the collection comprises the pared-back Mags sofa and the more fluid, relaxed Mags Soft Sofa, which has an added layer of down padding for extra softness. The Mags Soft series also comes with high or low armrests to create a more informal, open space.

All sofa variants are available in a wide range of functional modular units, meaning the sofa can be fully customised with chaise longue, corner modules or additional seats to suit any room or purpose, while the numerous high-quality upholstery options allow the sofa to find its own personality.