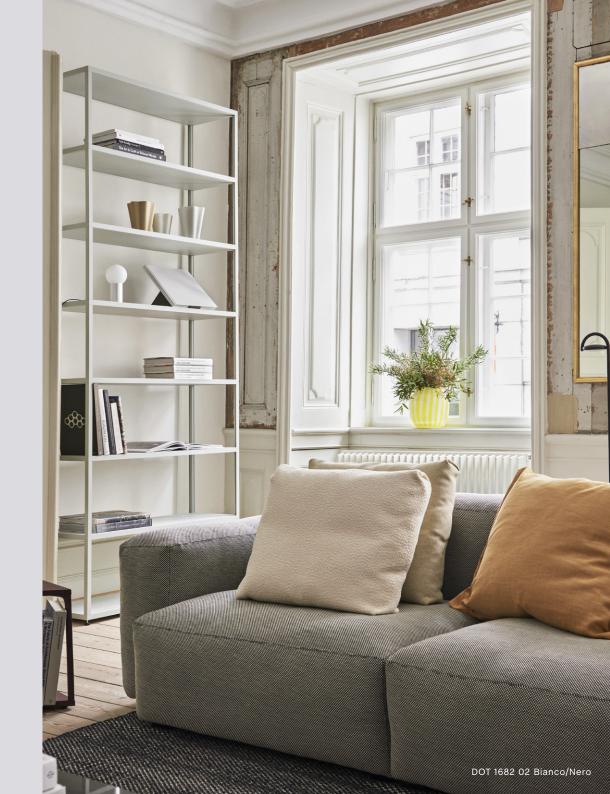

## **MAGS SOFT**

Rounded edges and soft cushions create a milder, relaxed tone with the Mags Soft Sofa. Retaining the same strong aesthetic presence as its firmer, more pared back sibling, this version takes on a more fluid, poetic silhouette. Optimal comfort and durability are ensured by the sofa's solid construction, which has been built using durable, high-density foam and covered with down padding for extra softness. The low frame has a distinctly lounge feel, reinforced by the deep seats and high armrests, to result in a more open, welcoming space. The wide range of functional modular units mean the sofa can be fully customised with chaise longue, corner modules or additional seats to suit any room or purpose, while the numerous high quality upholstery options allow the sofa to find its own personality.

#### FABRIC GROUPS

1 / Surface by HAY, Linara, Mode
2 / Steelcut, Steelcut Trio, Melange Nap, Lola, Olavi by HAY, Flamiber, Fairway
3 / Divina, Divina Melange, Divina MD, Fiord, Ruskin, Roden, Bolgheri, DOT 1682
4 / Hallingdal, Canvas, Lila, Harald, Compound
5 / Coda, Sierra, California, Balder
6 / Silk