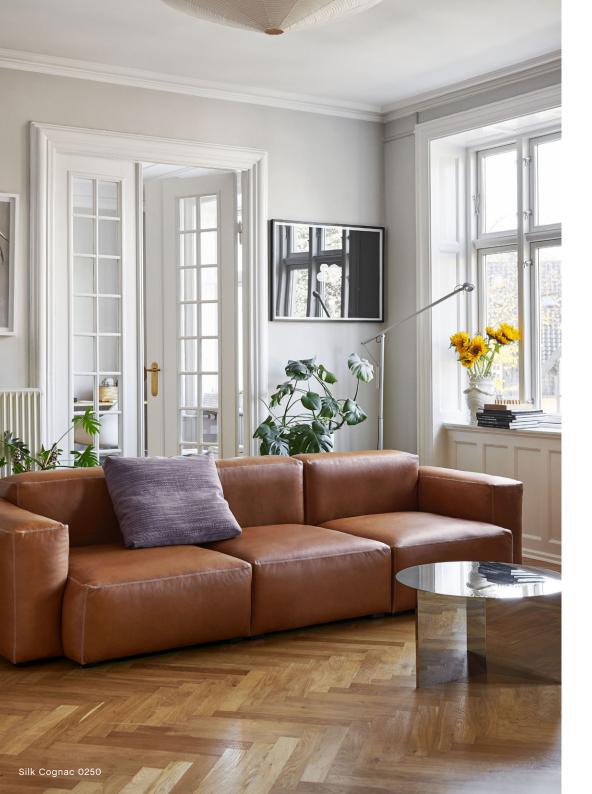

# **MAGS SOFA**

Designed with maximum comfort and minimum details, the Mags sofa ensures what lies beyond its strong aesthetic presence has an equally lasting impact. Keeping superior comfort and quality in mind, Mags is built using a solid construction with durable, high-density foam and interior padding for optimal longevity. The low frame has a distinctly lounge feel, reinforced by the deep seats and high armrests, to result in a more open, welcoming space. The wide range of functional modular units mean the sofa can be fully customised with chaise longue, corner modules or additional seats to suit any room or purpose, while the high quality upholstery options enables the sofa to find its own personality.

#### FABRIC GROUPS

1 / Surface by HAY, Remix, Linara, Mode

2 / Steelcut, Steelcut Trio, Melange Nap, Lola, Olavi by HAY, Flamiber, Fairway

3 / Divina, Divina Melange, Divina MD, Fiord, Ruskin, Roden, Bolgheri, DOT 1682