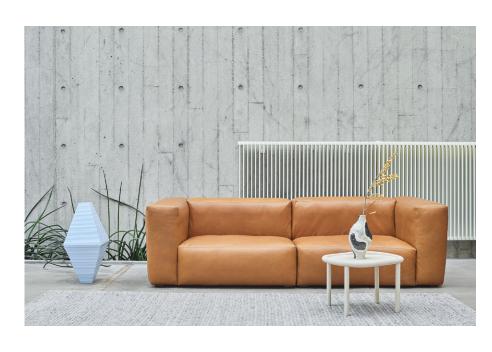

# **MAGS SOFA**

Designed with maximum comfort and minimum details, the Mags sofa ensures what lies beyond its strong aesthetic presence has an equally lasting impact. Keeping superior comfort and quality in mind, Mags is built using a solid construction with durable, high-density foam and interior padding for optimal longevity. The low frame has a distinctly lounge feel, reinforced by the deep seats and high armrests, to result in a more open, welcoming space. The wide range of functional modular units mean the sofa can be fully customised with chaise longue, corner modules or additional seats to suit any room or purpose, while the high quality upholstery options enables the sofa to find its own personality.

#### FABRIC GROUPS

1 / Surface by HAY, Remix, Linara, Mode

2 / Steelcut, Steelcut Trio, Melange Nap, Lola, Olavi by HAY, Flamiber, Fairway

3 / Divina, Divina Melange, Divina MD, Fiord, Ruskin, Roden, Bolgheri, DOT 1682

4 / Hallingdal, Canvas, Lila, Harald, Compound

5 / Coda, Sierra\*, California\*, Balder

6 / Silk\*