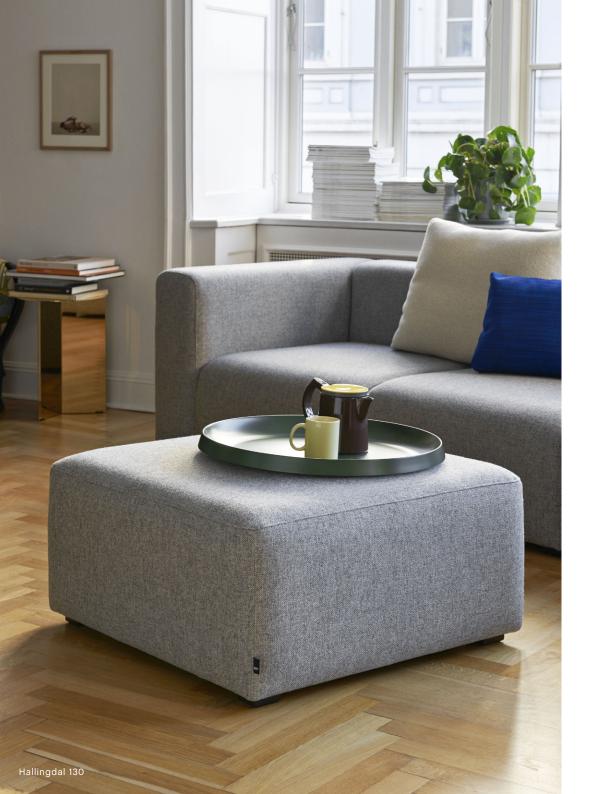

# **MAGS SOFA**

Designed with maximum comfort and minimum details, the Mags sofa ensures what lies beyond its strong aesthetic presence has an equally lasting impact. Keeping superior comfort and quality in mind, Mags is built using a solid construction with durable, high-density foam and interior padding for optimal longevity. The low frame has a distinctly lounge feel, reinforced by the deep seats and high armrests, to result in a more open, welcoming space. The wide range of functional modular units mean the sofa can be fully customised with chaise longue, corner modules or additional seats to suit any room or purpose, while the high quality upholstery options enables the sofa to find its own personality.

#### FABRIC GROUPS

1 / Surface by HAY, Remix, Linara, Mode

2 / Steelcut, Steelcut Trio, Melange Nap, Lola, Olavi by HAY, Flamiber, Fairway

3 / Divina, Divina Melange, Divina MD, Fiord, Ruskin, Roden, Bolgheri, DOT 1682

4 / Hallingdal, Canvas, Lila, Harald, Compound

5 / Coda, Sierra\*, California\*, Balder

6 / Silk\*