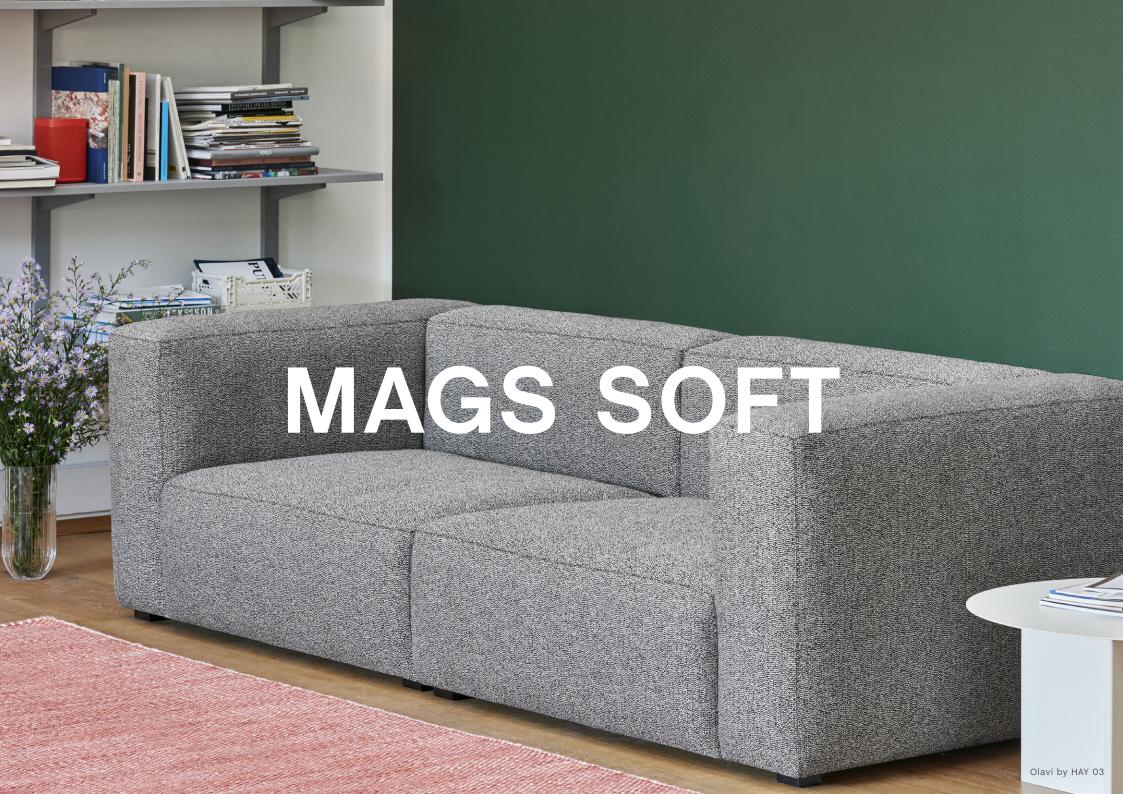

## **MAGS SOFT**

Rounded edges and soft cushions create a milder, relaxed tone with the Mags Soft Sofa. Retaining the same strong aesthetic presence as its firmer, more pared back sibling, this version takes on a more fluid, poetic silhouette. Optimal comfort and durability are ensured by the sofa's solid construction, which has been built using durable, high-density foam and covered with down padding for extra softness. The low frame has a distinctly lounge feel, reinforced by the deep seats and high armrests, to result in a more open, welcoming space. The wide range of functional modular units mean the sofa can be fully customised with chaise longue, corner modules or additional seats to suit any room or purpose, while the numerous high quality upholstery options allow the sofa to find its own personality.