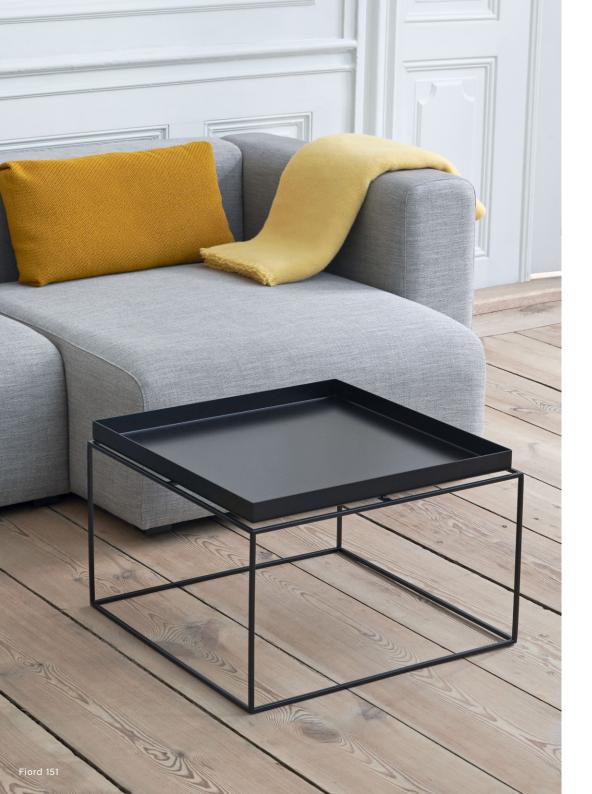

## **MAGS SOFT LOW ARMREST**

Rounded edges and soft cushions create a milder, relaxed tone with the Mags Soft Sofa with low armrest. Retaining the same strong aesthetic presence as its firmer, more pared back sibling, this version takes on a more fluid silhouette.

Optimal comfort and durability are ensured by the sofa's solid construction, which has been built using durable, high-density foam and covered with down padding for extra softness. The low frame has a distinctly lounge feel, reinforced by the deep seats and low armrests, to result in a more open, welcoming space. The wide range of functional modular units mean the sofa can be fully customised with chaise longue, corner modules or additional seats to suit any room or purpose, while the numerous high quality upholstery options allow the sofa to find its own personality.

#### FABRIC GROUPS

1 / Surface by HAY, Linara, Mode
2 / Steelcut, Steelcut Trio, Melange Nap, Lola, Olavi by HAY, Flamiber, Fairway
3 / Divina, Divina Melange, Divina MD, Fiord, Ruskin, Roden, Bolgheri, DOT 1682
4 / Hallingdal, Canvas, Lila, Harald, Compound
5 / Coda, Sierra, California, Balder
6 / Silk