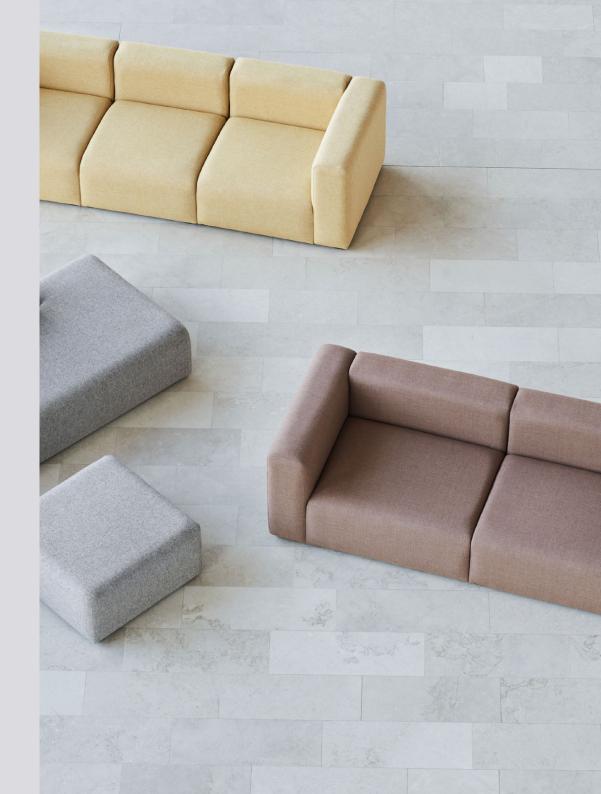

All sofa variants are available in a wide range of functional modular units, meaning the sofa can be fully customised with chaise longue, corner modules or additional seats to suit any room or purpose, while the numerous high-quality upholstery options allow the sofa to find its own personality.

## **MAGS FAMILY**

The Mags sofa family is an elegant series that combines maximum comfort, minimum details and optimal flexibility in a timeless design. The low, welcoming frame has a distinctly lounge feel, reinforced by the deep seats and solid armrests. Based around a solid construction with durable, high-density foam and interior padding, the collection comprises the pared-back Mags sofa and the more fluid, relaxed Mags Soft Sofa, which has an added layer of down padding for extra softness. The Mags Soft series also comes with high or low armrests to create a more informal, open space.