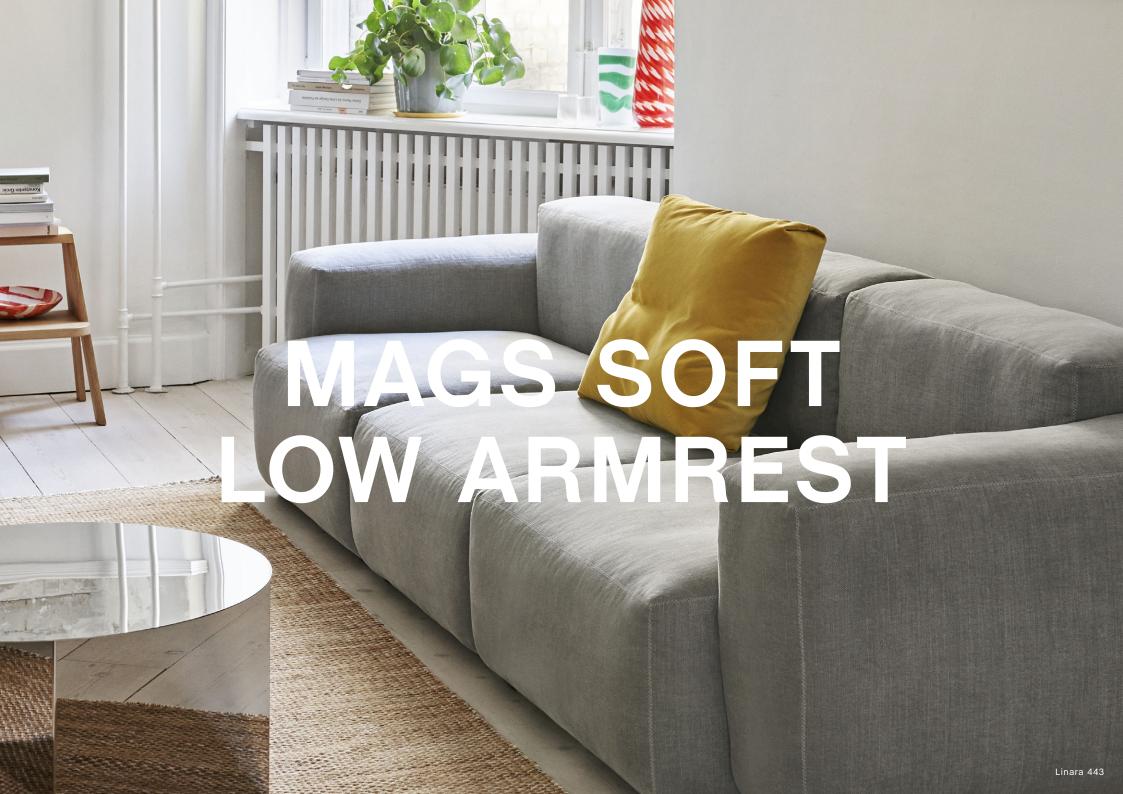

## **MAGS SOFT LOW ARMREST**

Rounded edges and soft cushions create a milder, relaxed tone with the Mags Soft Sofa with low armrest. Retaining the same strong aesthetic presence as its firmer, more pared back sibling, this version takes on a more fluid silhouette.

Optimal comfort and durability are ensured by the sofa's solid construction, which has been built using durable, high-density foam and covered with down padding for extra softness. The low frame has a distinctly lounge feel, reinforced by the deep seats and low armrests, to result in a more open, welcoming space. The wide range of functional modular units mean the sofa can be fully customised with chaise longue, corner modules or additional seats to suit any room or purpose, while the numerous high quality upholstery options allow the sofa to find its own personality.