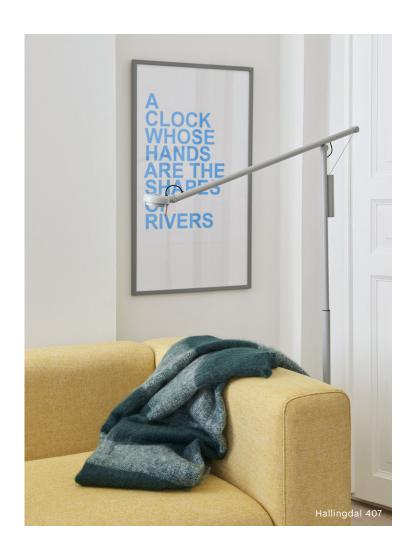

## **MAGS SOFT**

Rounded edges and soft cushions create a milder, relaxed tone with the Mags Soft Sofa. Retaining the same strong aesthetic presence as its firmer, more pared back sibling, this version takes on a more fluid, poetic silhouette. Optimal comfort and durability are ensured by the sofa's solid construction, which has been built using durable, high-density foam and covered with down padding for extra softness. The low frame has a distinctly lounge feel, reinforced by the deep seats and high armrests, to result in a more open, welcoming space. The wide range of functional modular units mean the sofa can be fully customised with chaise longue, corner modules or additional seats to suit any room or purpose, while the numerous high quality upholstery options allow the sofa to find its own personality.

#### FABRIC GROUPS

1 / Surface by HAY, Linara, Mode
2 / Steelcut, Steelcut Trio, Melange Nap, Lola, Olavi by HAY, Flamiber, Fairway
3 / Divina, Divina Melange, Divina MD, Fiord, Ruskin, Roden, Bolgheri, DOT 1682
4 / Hallingdal, Canvas, Lila, Harald, Compound
5 / Coda, Sierra, California, Balder
6 / Silk