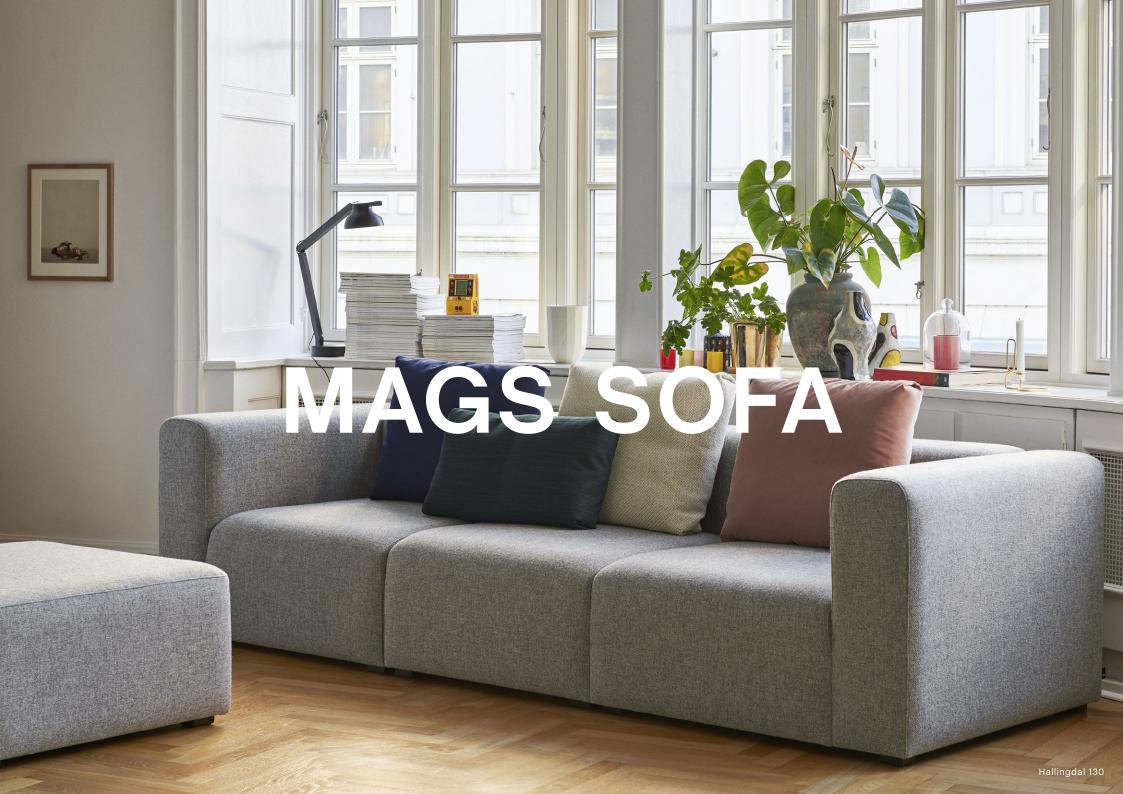

# **MAGS SOFA**

Designed with maximum comfort and minimum details, the Mags sofa ensures what lies beyond its strong aesthetic presence has an equally lasting impact. Keeping superior comfort and quality in mind, Mags is built using a solid construction with durable, high-density foam and interior padding for optimal longevity. The low frame has a distinctly lounge feel, reinforced by the deep seats and high armrests, to result in a more open, welcoming space. The wide range of functional modular units mean the sofa can be fully customised with chaise longue, corner modules or additional seats to suit any room or purpose, while the high quality upholstery options enables the sofa to find its own personality.