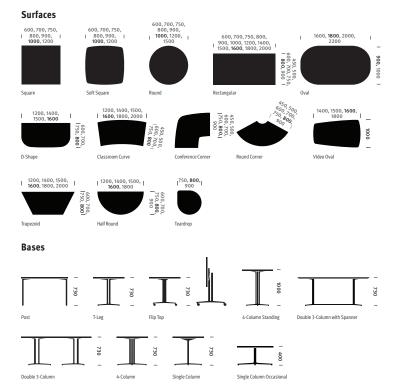

# **Statement of Line Overview**

\*Not all surfaces can be configured with all bases.