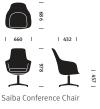

## Saiba<sup>™</sup> Chair

#### Warranty

12 Years

The Saiba chair exemplifies the sophisticated simplicity of Tokyo-based designer Naoto Fukasawa. With a thoughtfully sculpted silhouette, the design subtly elevates the atmosphere around it while providing an effortless sense of comfort to the person sitting in it. The result is a range of executive and lounge seating that is intuitively beautiful and useful.