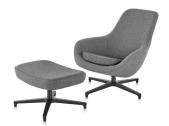

## Saiba<sup>™</sup> Chair

#### Warranty

12 Years

The Saiba chair exemplifies the sophisticated simplicity of Tokyo-based designer Naoto Fukasawa. With a thoughtfully sculpted silhouette, the design subtly elevates the atmosphere around it while providing an effortless sense of comfort to the person sitting in it. The result is a range of executive and lounge seating that is intuitively beautiful and useful.