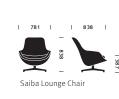

## Saiba<sup>™</sup> Chair

#### Warranty

12 Years

The Saiba chair exemplifies the sophisticated simplicity of Tokyo-based designer Naoto Fukasawa. With a thoughtfully sculpted silhouette, the design subtly elevates the atmosphere around it while providing an effortless sense of comfort to the person sitting in it. The result is a range of executive and lounge seating that is intuitively beautiful and useful.