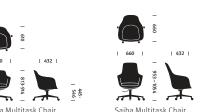

## Saiba<sup>™</sup> Chair

#### Warranty

12 Years

The Saiba chair exemplifies the sophisticated simplicity of Tokyo-based designer Naoto Fukasawa. With a thoughtfully sculpted silhouette, the design subtly elevates the atmosphere around it while providing an effortless sense of comfort to the person sitting in it. The result is a range of executive and lounge seating that is intuitively beautiful and useful.