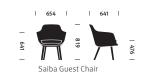

# HermanMiller Collection

## Saiba<sup>™</sup> Chair

#### Warranty

12 Years

The Saiba chair exemplifies the sophisticated simplicity of Tokyo-based designer Naoto Fukasawa. With a thoughtfully sculpted silhouette, the design subtly elevates the atmosphere around it while providing an effortless sense of comfort to the person sitting in it. The result is a range of executive and lounge seating that is intuitively beautiful and useful.