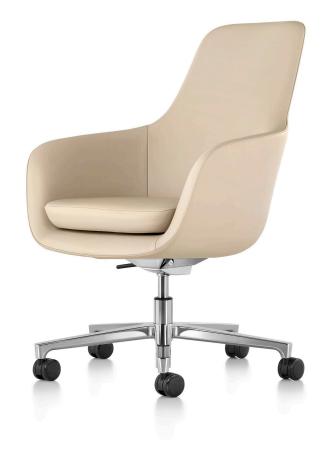

## Saiba<sup>™</sup> Chair

#### Warranty

12 Years

The Saiba chair exemplifies the sophisticated simplicity of Tokyo-based designer Naoto Fukasawa. With a thoughtfully sculpted silhouette, the design subtly elevates the atmosphere around it while providing an effortless sense of comfort to the person sitting in it. The result is a range of executive and lounge seating that is intuitively beautiful and useful.