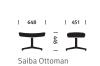

# HermanMiller Collection

## Saiba<sup>™</sup> Chair



#### Designer

Naoto Fukasawa

#### **Original Production Date**

201

#### Warranty

12 Years

The Saiba chair exemplifies the sophisticated simplicity of Tokyo-based designer Naoto Fukasawa. With a thoughtfully sculpted silhouette, the design subtly elevates the atmosphere around it while providing an effortless sense of comfort to the person sitting in it. The result is a range of executive and lounge seating that is intuitively beautiful and useful.























### **HermanMiller** Saiba Chair colour choices



Upholstery Price Band 4



197

Price Band 5



Roucle



Price Band 11

Hopsak 14A



Noble 22N

MCL Leather



Heathered Noble 22H

Price Band 9













21

CD









Polished Aluminium



Black BK



Base finishes



White Ash 6A1



Platinum Ash



Burnt Oak 6K6



Ebony Ash 998



Walnut OUG



Dark Brown Walnut