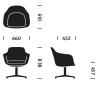

## Saiba<sup>™</sup> Chair

#### Warranty

12 Years

The Saiba chair exemplifies the sophisticated simplicity of Tokyo-based designer Naoto Fukasawa. With a thoughtfully sculpted silhouette, the design subtly elevates the atmosphere around it while providing an effortless sense of comfort to the person sitting in it. The result is a range of executive and lounge seating that is intuitively beautiful and useful.