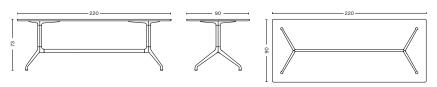

#### DIMENSIONS

L220 x W90 x H73 cm

L220 x W105 x H73 cm

L280 x W90 x H73 cm

L280 x W105 x H73 cm