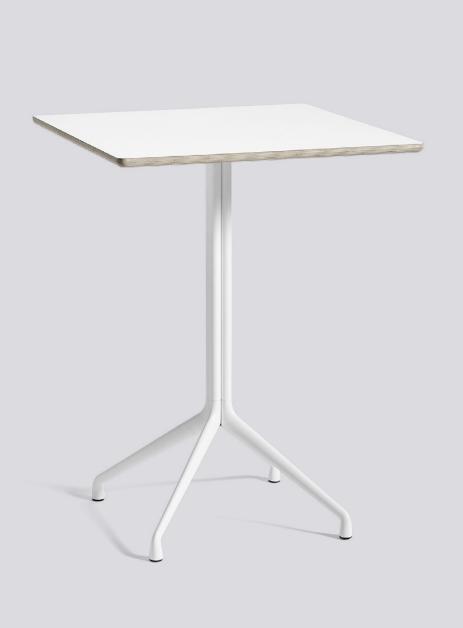

## **ABOUT A TABLE**

The About A Table shares the general versatility and design language as the rest of the family. The table features the same powder coated frame as many of the chairs in the series, and the organic curves and raised feet convey a similar light expression. The tables are available with round, square or rectangular tabletops, with the round tabletop resting on a centred frame, while the rectangular version has its legs positioned at both ends and has a cross-bar construction. About A Table is available in two heights and a wide range of dimensions, enabling you to create a unique solution to match your needs.

#### MATERIALS

AAT 10 + AAT 15 / 25 mm plywood tabletop with linoleum or laminate with rounded edges

AAT 20 / 22 mm plywood tabletop with linoleum or laminate with rounded edges

FRAME / 3 or 4 legs in powder coated or polished aluminium