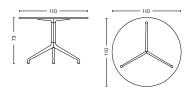

#### DIMENSIONS

Ø80 x H73 cm

Ø100 x H73 cm

Ø110 x H73 cm

Ø128 x H73 cm

Ø80 x H105 cm