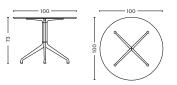

#### DIMENSIONS

Ø80 x H73 cm

Ø100 x H73 cm

Ø110 x H73 cm

Ø128 x H73 cm

Ø80 x H105 cm