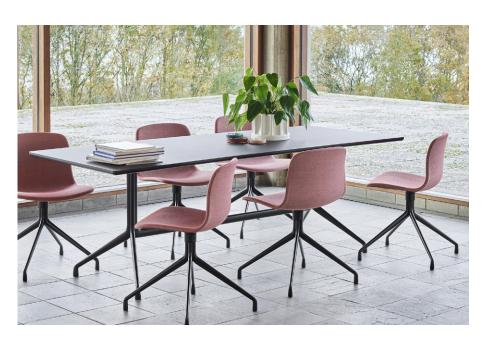

## **ABOUT A TABLE**

The About A Table shares the general versatility and design language as the rest of the family. The table features the same powder coated frame as many of the chairs in the series, and the organic curves and raised feet convey a similar light expression. The tables are available with round, square or rectangular tabletops, with the round tabletop resting on a centred frame, while the rectangular version has its legs positioned at both ends and has a cross-bar construction. About A Table is available in two heights and a wide range of dimensions, enabling you to create a unique solution to match your needs.