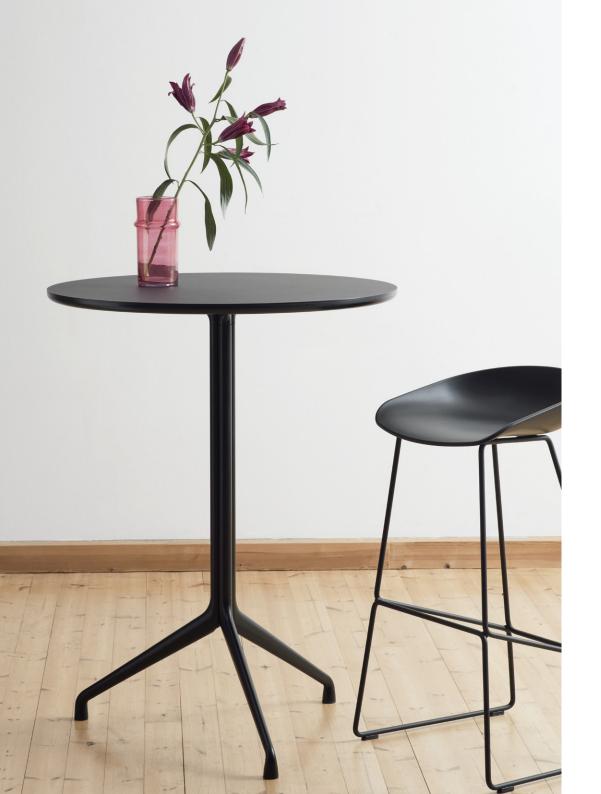

## **ABOUT A TABLE**

The About A Table shares the general versatility and design language as the rest of the family. The table features the same powder coated frame as many of the chairs in the series, and the organic curves and raised feet convey a similar light expression. The tables are available with round, square or rectangular tabletops, with the round tabletop resting on a centred frame, while the rectangular version has its legs positioned at both ends and has a cross-bar construction. About A Table is available in two heights and a wide range of dimensions, enabling you to create a unique solution to match your needs.

#### DIMENSIONS

Ø80 x H73 cm

Ø100 x H73 cm

Ø110 x H73 cm

Ø128 x H73 cm

Ø80 x H105 cm