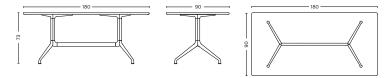

#### DIMENSIONS

L160 x W80 x H73 cm

L160 x W80 x H95 cm

L160 x W80 x H105 cm

L180 x W90 x H73 cm

L180 x W105 x H73 cm