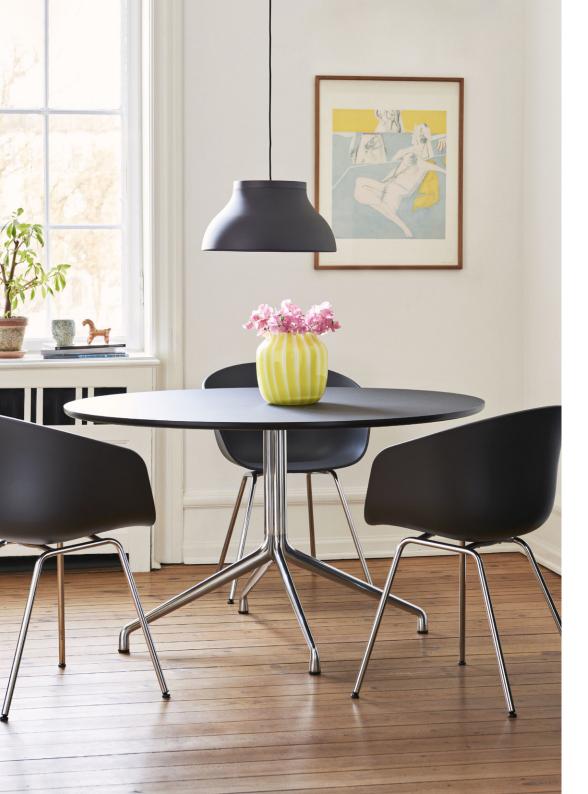

## **ABOUT A TABLE**

The About A Table shares the general versatility and design language as the rest of the family. The table features the same powder coated frame as many of the chairs in the series, and the organic curves and raised feet convey a similar light expression. The tables are available with round, square or rectangular tabletops, with the round tabletop resting on a centred frame, while the rectangular version has its legs positioned at both ends and has a cross-bar construction. About A Table is available in two heights and a wide range of dimensions, enabling you to create a unique solution to match your needs.