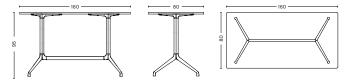

#### DIMENSIONS

L80 x W80 x H73 cm

L80 x W80 x H105 cm

#### DIMENSIONS

Ø80 x H73 cm

Ø100 x H73 cm

Ø110 x H73 cm

Ø128 x H73 cm

Ø80 x H105 cm