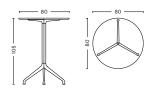

#### DIMENSIONS

Ø80 x H73 cm

Ø100 x H73 cm

Ø110 x H73 cm

Ø128 x H73 cm

Ø80 x H105 cm