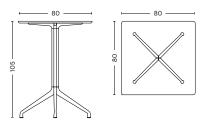

#### DIMENSIONS

Ø80 x H73 cm

Ø100 x H73 cm

Ø110 x H73 cm

Ø128 x H73 cm

Ø80 x H105 cm