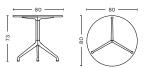

#### DIMENSIONS

Ø80 x H73 cm

Ø100 x H73 cm

Ø110 x H73 cm

Ø128 x H73 cm

Ø80 x H105 cm