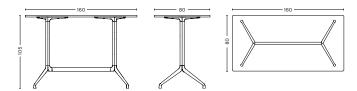

#### DIMENSIONS

L160 x W80 x H73 cm

L160 x W80 x H95 cm

L160 x W80 x H105 cm

L180 x W90 x H73 cm

L180 x W105 x H73 cm