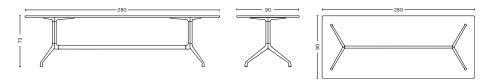

#### DIMENSIONS

L220 x W90 x H73 cm

L220 x W105 x H73 cm

L280 x W90 x H73 cm

L280 x W105 x H73 cm