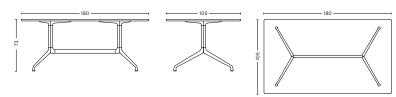

#### DIMENSIONS

L160 x W80 x H73 cm

L160 x W80 x H95 cm

L160 x W80 x H105 cm

L180 x W90 x H73 cm

L180 x W105 x H73 cm