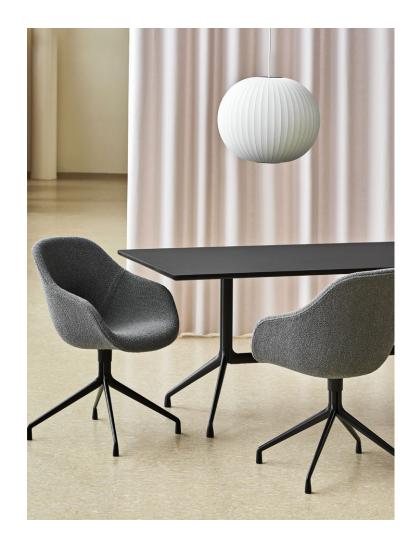

## **ABOUT A TABLE**

The About A Table shares the general versatility and design language as the rest of the family. The table features the same powder coated frame as many of the chairs in the series, and the organic curves and raised feet convey a similar light expression. The tables are available with round, square or rectangular tabletops, with the round tabletop resting on a centred frame, while the rectangular version has its legs positioned at both ends and has a cross-bar construction. About A Table is available in two heights and a wide range of dimensions, enabling you to create a unique solution to match your needs.

#### MATERIALS

AAT 10 + AAT 15 / 25 mm plywood tabletop with linoleum or laminate with rounded edges

AAT 20 / 22 mm plywood tabletop with linoleum or laminate with rounded edges

FRAME / 3 or 4 legs in powder coated or polished aluminium