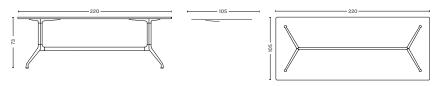

#### DIMENSIONS

L220 x W90 x H73 cm

L220 x W105 x H73 cm

L280 x W90 x H73 cm

L280 x W105 x H73 cm