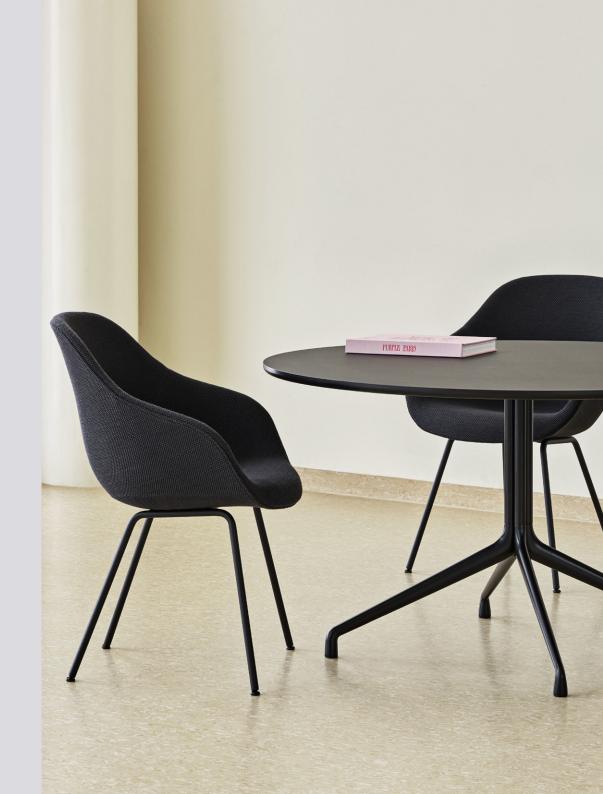

## **ABOUT A TABLE**

The About A Table shares the general versatility and design language as the rest of the family. The table features the same powder coated frame as many of the chairs in the series, and the organic curves and raised feet convey a similar light expression. The tables are available with round, square or rectangular tabletops, with the round tabletop resting on a centred frame, while the rectangular version has its legs positioned at both ends and has a cross-bar construction. About A Table is available in two heights and a wide range of dimensions, enabling you to create a unique solution to match your needs.