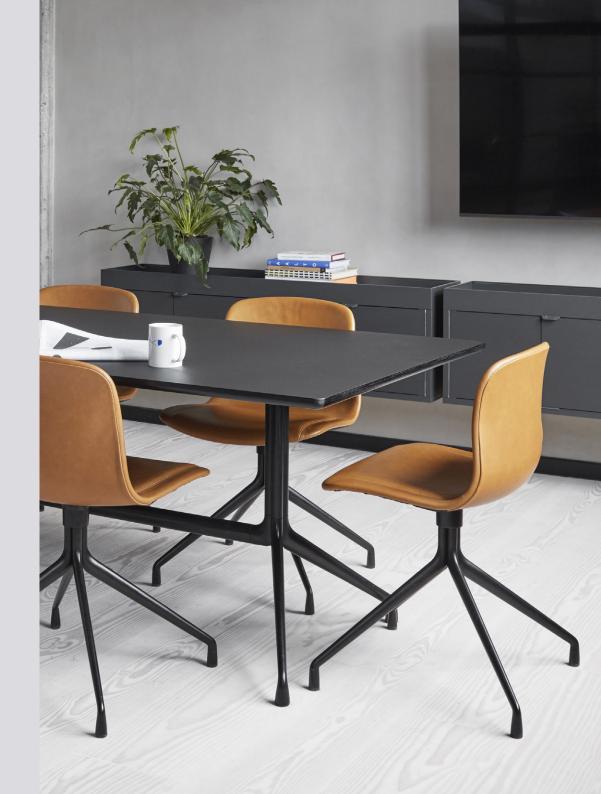

## **ABOUT A TABLE**

The About A Table shares the general versatility and design language as the rest of the family. The table features the same powder coated frame as many of the chairs in the series, and the organic curves and raised feet convey a similar light expression. The tables are available with round, square or rectangular tabletops, with the round tabletop resting on a centred frame, while the rectangular version has its legs positioned at both ends and has a cross-bar construction. About A Table is available in two heights and a wide range of dimensions, enabling you to create a unique solution to match your needs.

#### DIMENSIONS

L160 x W80 x H73 cm

L160 x W80 x H95 cm

L160 x W80 x H105 cm

L180 x W90 x H73 cm

L180 x W105 x H73 cm