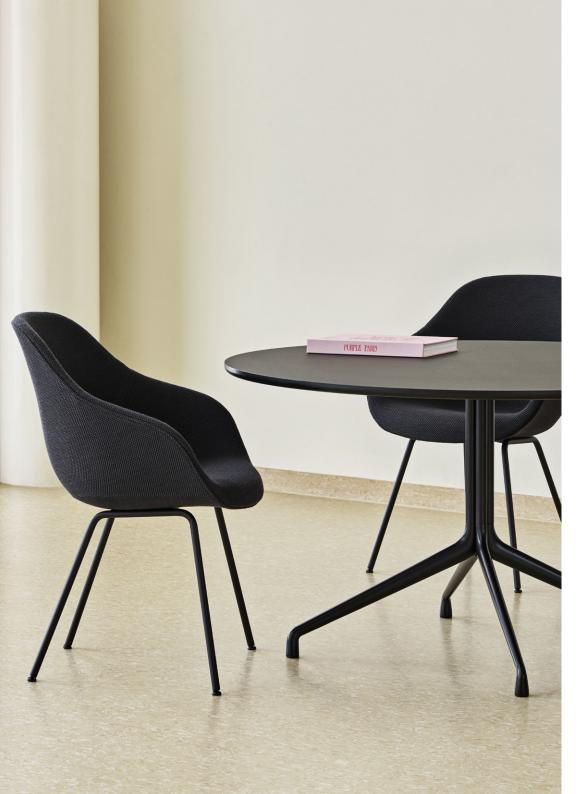

## **ABOUT A TABLE**

The About A Table shares the general versatility and design language as the rest of the family. The table features the same powder coated frame as many of the chairs in the series, and the organic curves and raised feet convey a similar light expression. The tables are available with round, square or rectangular tabletops, with the round tabletop resting on a centred frame, while the rectangular version has its legs positioned at both ends and has a cross-bar construction. About A Table is available in two heights and a wide range of dimensions, enabling you to create a unique solution to match your needs.

#### DIMENSIONS

Ø80 x H73 cm

Ø100 x H73 cm

Ø110 x H73 cm

Ø128 x H73 cm

Ø80 x H105 cm