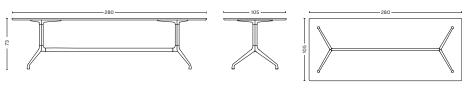

#### DIMENSIONS

L220 x W90 x H73 cm

L220 x W105 x H73 cm

L280 x W90 x H73 cm

L280 x W105 x H73 cm