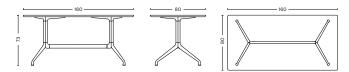

#### DIMENSIONS

L160 x W80 x H73 cm

L160 x W80 x H95 cm

L160 x W80 x H105 cm

L180 x W90 x H73 cm

L180 x W105 x H73 cm

#### DIMENSIONS

L220 x W90 x H73 cm

L220 x W105 x H73 cm

L280 x W90 x H73 cm

L280 x W105 x H73 cm