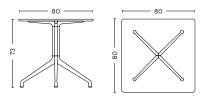

es the same powder coated frame as many of the chairs in the series, and the organic curves and raised feet convey a similar light expression. The tables are available with round, square or rectangular tabletops, with the round tabletop resting on a centred frame, while the rectangular version has its legs positioned at both ends and has a cross-bar construction. About A Table is available in two heights and a wide range of dimensions, enabling you to create a unique solution to match your needs.











- AAT 10 - - AAT 10 -

#### DIMENSIONS



L160 x W80 x H73 cm



L160 x W80 x H95 cm



L160 x W80 x H105 cm



L180 x W90 x H73 cm



L180 x W105 x H73 cm

#### DIMENSIONS



L220 x W90 x H73 cm



L220 x W105 x H73 cm



L280 x W90 x H73 cm



L280 x W105 x H73 cm



#### DIMENSIONS



L80 x W80 x H73 cm



L80 x W80 x H105 cm



#### DIMENSIONS



Ø80 x H73 cm



Ø100 x H73 cm



Ø110 x H73 cm



Ø128 x H73 cm



Ø80 x H105 cm



#### MATERIALS

AAT 10 + AAT 15 / 25 mm plywood tabletop with linoleum or laminate with rounded edges

AAT 20 / 22 mm plywood tabletop with linoleum or laminate with rounded edges

FRAME / 3 or 4 legs in powder coated or polished aluminium

### TABLETOP COLOUR





LINOLEUM

LAMINATE

#### FRAME FINISH







ALUMINIUM

WHITE POWDER COATED POWDER COATED ALUMINIUM

ALUMINIUM





Please use below link to download images of About a Table.

# Imagebank

Please use below link for order placement and further information.

HAYb2b.com



hay.com