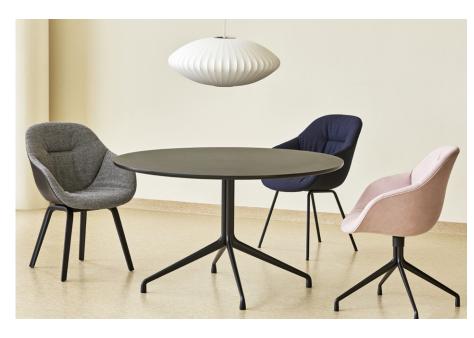

## **ABOUT A TABLE**

The About A Table shares the general versatility and design language as the rest of the family. The table features the same powder coated frame as many of the chairs in the series, and the organic curves and raised feet convey a similar light expression. The tables are available with round, square or rectangular tabletops, with the round tabletop resting on a centred frame, while the rectangular version has its legs positioned at both ends and has a cross-bar construction. About A Table is available in two heights and a wide range of dimensions, enabling you to create a unique solution to match your needs.

#### DIMENSIONS

Ø80 x H73 cm

Ø100 x H73 cm

Ø110 x H73 cm

Ø128 x H73 cm

Ø80 x H105 cm