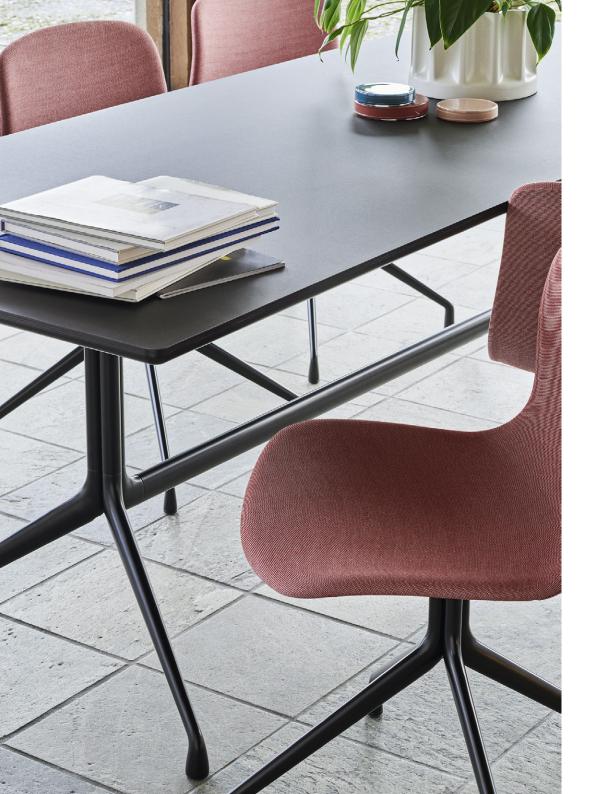

## **ABOUT A TABLE**

The About A Table shares the general versatility and design language as the rest of the family. The table features the same powder coated frame as many of the chairs in the series, and the organic curves and raised feet convey a similar light expression. The tables are available with round, square or rectangular tabletops, with the round tabletop resting on a centred frame, while the rectangular version has its legs positioned at both ends and has a cross-bar construction. About A Table is available in two heights and a wide range of dimensions, enabling you to create a unique solution to match your needs.