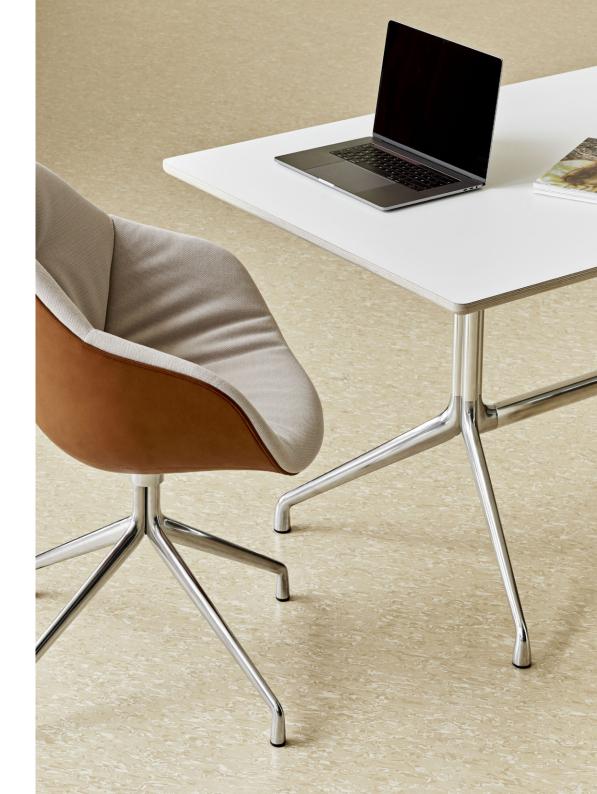

## **ABOUT A TABLE**

The About A Table shares the general versatility and design language as the rest of the family. The table features the same powder coated frame as many of the chairs in the series, and the organic curves and raised feet convey a similar light expression. The tables are available with round, square or rectangular tabletops, with the round tabletop resting on a centred frame, while the rectangular version has its legs positioned at both ends and has a cross-bar construction. About A Table is available in two heights and a wide range of dimensions, enabling you to create a unique solution to match your needs.

#### MATERIALS

AAT 10 + AAT 15 / 25 mm plywood tabletop with linoleum or laminate with rounded edges

AAT 20 / 22 mm plywood tabletop with linoleum or laminate with rounded edges

FRAME / 3 or 4 legs in powder coated or polished aluminium

#### FRAME FINISH

ALUMINIUM

WHITE POWDER COATED POWDER COATED ALUMINIUM

ALUMINIUM

Please use below link to download images of About a Table.