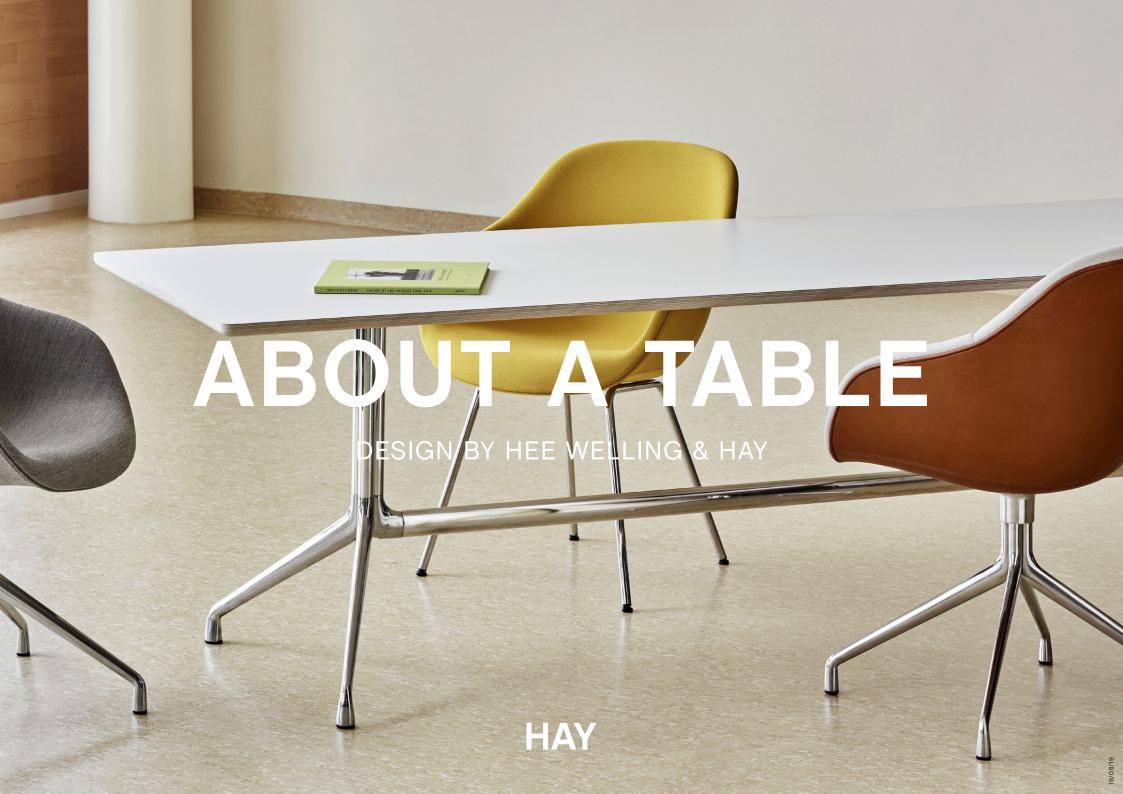

## **ABOUT A TABLE**

The About A Table shares the general versatility and design language as the rest of the family. The table features the same powder coated frame as many of the chairs in the series, and the organic curves and raised feet convey a similar light expression. The tables are available with round, square or rectangular tabletops, with the round tabletop resting on a centred frame, while the rectangular version has its legs positioned at both ends and has a cross-bar construction. About A Table is available in two heights and a wide range of dimensions, enabling you to create a unique solution to match your needs.