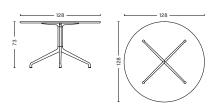

#### DIMENSIONS

Ø80 x H73 cm

Ø100 x H73 cm

Ø110 x H73 cm

Ø128 x H73 cm

Ø80 x H105 cm