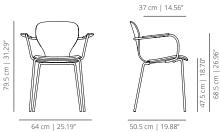

# EA4PMROC with cushion

56.2 cm | 22.12"

EA4PMROBR

79.5 cm | 31.29"

stained with arms

37 cm | 14.56"

37 cm | 14.56"

51 cm | 20.07"

68 cm | 26.77

16.5 cm | 18.30"

with cushion and arms

EA4PMROC + EA4BR

EA4PMROC + EA4BRM with cushion and wooden arms

EA4PMT smooth upholstery