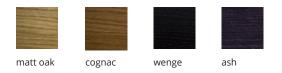

# Stained

matt oak

cognac

ash

ash

wenge

**Wooden base** – Curved legs in natural oak plywood with the finishes of our collection and white (open pore).

Plastic glides in white or black.

Arms options:

**Metal arms** – Calibrated steel arms powder coated in thermoreinforced polyester in black, or white.

Available for all bases and seats.

**Wooden arms** – Calibrated steel arms powder coated in thermoreinforced polyester in black, or white with natural wood armrests stained with the finishes of our collection and white (open pore).