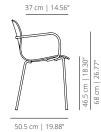

# EA4PROC with cushion

EA4PROC + EA4BR with cushion and arms

47.5 cm | 18.70° 68 cm | 26.77

EA4PROC + EA4BRM with cushion and wooden arms

EA4PT smooth upholstery

EA4PT + EA4BR smooth upholstery with arms

VICCARBE Technical Info EN

# EA4PT + EA4BRM

smooth upholstery with wooden arms

WOODEN BASE