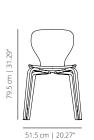

# Base options:

**Metal base** – Calibrated steel structure powder coated in thermoreinforced polyester in white or black. Plastic glides in black or white with or without felt.

Stackable up to 10 units for the non-upholtered version and 4 units for theupholtered versions.