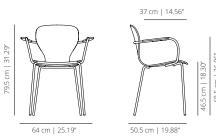

# EA4PMROC with cushion

56.2 cm | 22.12"

EA4PMROBR

79.5 cm | 31.29"

stained with arms

37 cm | 14.56"

37 cm | 14.56"

51 cm | 20.07"

68 cm | 26.77

16.5 cm | 18.30"

with cushion and arms

EA4PMROC + EA4BR

EA4PMROC + EA4BRM with cushion and wooden arms

EA4PMT smooth upholstery

# WOODEN BASE

**EA4PMT + EA4BR** smooth upholstery with arms

# **EA4PMT + EA4BRM** smooth upholstery with wooden arms