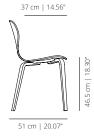

# Base options:

**Metal base** – Calibrated steel structure powder coated in thermoreinforced polyester in white or black. Plastic glides in black or white with or without felt.

Stackable up to 10 units for the non-upholtered version and 4 units for theupholtered versions.