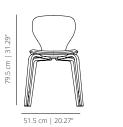

# EA4PMROC with cushion

56.2 cm | 22.12"

EA4PMROBR

79.5 cm | 31.29"

stained with arms

37 cm | 14.56"

37 cm | 14.56"

51 cm | 20.07"