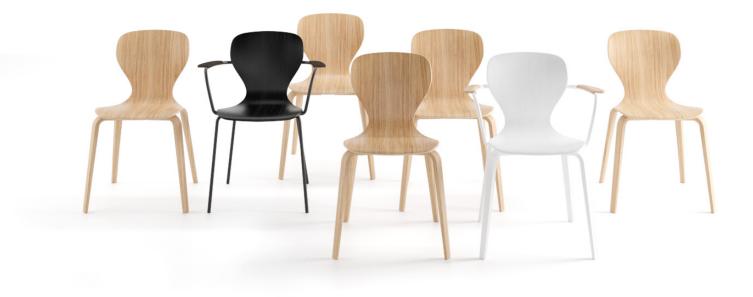

# BY PIERO LISSONI

2020

Technical Info EN

Ears

The new collection by the versatile Piero Lissoni joins the collection with the soul of a true icon. Ears is as light in terms of materials as it is resistant to aging. Its sinuous shapes keep intact a style capable of taking us back in time to the contemporary classics of the 70s.

Its balanced arrangement (as reduced as it is comfortable) makes Ears a perfect option for different collective and private areas: meeting points, cafeterias, auditoriums, waiting rooms, educational spaces, work areas in libraries or lounges.

# Upholstery

3 options: cushion, smooth and extra comfort

# **TECHNICAL INFO**

Stained curved oak plywood seat with or without upholstered cushion, or curved beech upholstered in two versions, standard or extraconfort