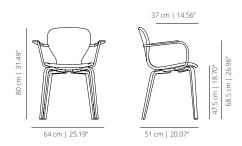

# EA4PMROC with cushion

56.2 cm | 22.12"

EA4PMROBR

79.5 cm | 31.29"

stained with arms

37 cm | 14.56"

37 cm | 14.56"

51 cm | 20.07"

68 cm | 26.77

16.5 cm | 18.30"

with cushion and arms

EA4PMROC + EA4BR

EA4PMROC + EA4BRM with cushion and wooden arms

EA4PMT smooth upholstery