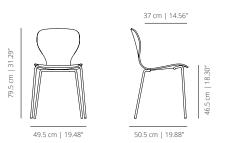

#### EA4PRO stained

EA4PRO + EA4BRM stained with wooden arms

EA4PRO + EA4BR stained with arms

56.2 cm | 22.12"

# EA4PROC with cushion

EA4PROC + EA4BR with cushion and arms

47.5 cm | 18.70° 68 cm | 26.77

EA4PROC + EA4BRM with cushion and wooden arms

EA4PT smooth upholstery

EA4PT + EA4BR smooth upholstery with arms

VICCARBE Technical Info EN

# EA4PT + EA4BRM

smooth upholstery with wooden arms

WOODEN BASE