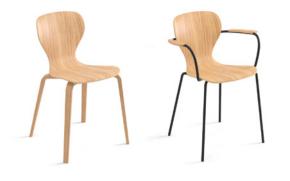

# METAL BASE

# **TECHNICAL INFO**

Stained curved oak plywood seat with or without upholstered cushion, or curved beech upholstered in two versions, standard or extraconfort

# Base options:

**Metal base** – Calibrated steel structure powder coated in thermoreinforced polyester in white or black. Plastic glides in black or white with or without felt.

Stackable up to 10 units for the non-upholtered version and 4 units for theupholtered versions.

**Wooden base** – Curved legs in natural oak plywood with the finishes of our collection and white (open pore).

Plastic glides in white or black.

Arms options:

**Metal arms** – Calibrated steel arms powder coated in thermoreinforced polyester in black, or white.

Available for all bases and seats.

**Wooden arms** – Calibrated steel arms powder coated in thermoreinforced polyester in black, or white with natural wood armrests stained with the finishes of our collection and white (open pore).