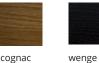

lstery



EA4PT + EA4BR smooth upholstery with arms



VICCARBE Technical Info EN

# EA4PT + EA4BRM

smooth upholstery with wooden arms



WOODEN BASE

### EA4PMRO stained







### EA4PMRO + EA4BRM stained with wooden arms





# EA4PMROC with cushion

56.2 cm | 22.12"

EA4PMROBR

79.5 cm | 31.29"

stained with arms





37 cm | 14.56"

37 cm | 14.56"

51 cm | 20.07"

68 cm | 26.77

16.5 cm | 18.30"

with cushion and arms

EA4PMROC + EA4BR





EA4PMROC + EA4BRM with cushion and wooden arms



EA4PMT smooth upholstery





# WOODEN BASE

**EA4PMT + EA4BR** smooth upholstery with arms



# **EA4PMT + EA4BRM** smooth upholstery with wooden arms



# Upholstery

3 options: cushion, smooth and extra comfort

# STRUCTURE

## **Powder coated**



RAL 9003

# black RAL 9005

# Stained (Oak)







cognac

SEAT

# Stained (Oak)



# ARMS

# **Powder coated**







RAL 9005

white RAL 9003

# Stained



matt oak



cognac



ash

ash

wenge

# **TECHNICAL INFO**

Stained curved oak plywood seat with or without upholstered cushion, or curved beech upholstered in two versions, standard or extraconfort

# Base options:

**Metal base** – Calibrated steel structure powder coated in thermoreinforced polyester in white or black. Plastic glides in black or white with or without felt.

Stackable up to 10 units for the non-upholtered version and 4 units for theupholtered versions.

**Wooden base** – Curved legs in natural oak plywood with the finishes of our collection and white (open pore).

Plastic glides in white or black.

Arms options:

**Metal arms** – Calibrated steel arms powder co