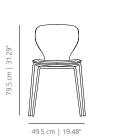

ts.

The studio currently employs over 70 people comprising architects, designers and graphic designers and creates solutions for clients such as Alessi, Artelano, Boffi, Cappellini, Cassina, Flos/Antares, Fritz Hansen, Glas Italia, Kartell, Knoll International, Lema, Living Divani,Lualdi, Matteograssi, Olivari, Poltrona Frau, Porro, Sabattini, Tecno and Thonet. Incursions into the fashion world involve store design and collaboration with Italian brands such as Benetton, Brosway, Gallo, Santandrea, Serapian, showrooms and corporate identity for the American designer Elie Tahari and events and beauty product packaging for Wella.

# METAL BASE

#### EA4PRO stained



EA4PRO + EA4BRM stained with wooden arms





EA4PRO + EA4BR stained with arms





56.2 cm | 22.12"

# EA4PROC with cushion





EA4PROC + EA4BR with cushion and arms



47.5 cm | 18.70° 68 cm | 26.77

EA4PROC + EA4BRM with cushion and wooden arms



EA4PT smooth upholstery



EA4PT + EA4BR smooth upholstery with arms



VICCARBE Technical Info EN

# EA4PT + EA4BRM

smooth upholstery with wooden arms



WOODEN BASE

### EA4PMRO stained







### EA4PMRO + EA4BRM stained with wooden arms





# EA4PMROC with cushion

56.2 cm | 22.12"

EA4PMROBR

79.5 cm | 31.29"

stained with arms





37 cm | 14.56"

37 cm | 14.56"

51 cm | 20.07"

68 cm | 26.77

16.5 cm | 18.30"

with cushion and arms

EA4PMROC + EA4BR





EA4PMROC + EA4BRM with cushion and wooden arms



EA4PMT smooth upholstery





# WOODEN BASE

**EA4PMT + EA4BR** smooth upholstery with arms



# **EA4PMT + EA4BRM** smooth upholstery with wooden arms



#