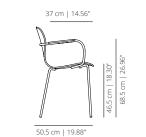

# METAL BASE

#### EA4PRO stained

EA4PRO + EA4BRM stained with wooden arms

EA4PRO + EA4BR stained with arms

56.2 cm | 22.12"