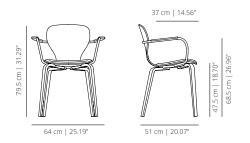

# EA4PMROC with cushion

56.2 cm | 22.12"

EA4PMROBR

79.5 cm | 31.29"

stained with arms

37 cm | 14.56"

37 cm | 14.56"

51 cm | 20.07"

68 cm | 26.77

16.5 cm | 18.30"

with cushion and arms

EA4PMROC + EA4BR

EA4PMROC + EA4BRM with cushion and wooden arms

EA4PMT smooth upholstery