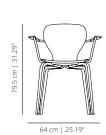

#### EA4PRO stained

EA4PRO + EA4BRM stained with wooden arms

EA4PRO + EA4BR stained with arms

56.2 cm | 22.12"

# EA4PROC with cushion

EA4PROC + EA4BR with cushion and arms

47.5 cm | 18.70° 68 cm | 26.77

EA4PROC + EA4BRM with cushion and wooden arms

EA4PT smooth upholstery

EA4PT + EA4BR smooth upholstery with arms

VICCARBE Technical Info EN