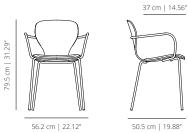

# EA4PROC with cushion

EA4PROC + EA4BR with cushion and arms

47.5 cm | 18.70° 68 cm | 26.77

EA4PROC + EA4BRM with cushion and wooden arms

EA4PT smooth upholstery

EA4PT + EA4BR smooth upholstery with arms

VICCARBE Technical Info EN