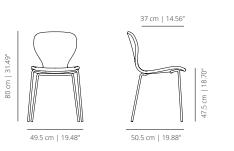

# EA4PMROC with cushion

56.2 cm | 22.12"

EA4PMROBR

79.5 cm | 31.29"

stained with arms

37 cm | 14.56"

37 cm | 14.56"

51 cm | 20.07"

68 cm | 26.77

16.5 cm | 18.30"

with cushion and arms

EA4PMROC + EA4BR

EA4PMROC + EA4BRM with cushion and wooden arms

EA4PMT smooth upholstery