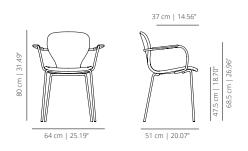

# EA4PMROC with cushion

56.2 cm | 22.12"

EA4PMROBR

79.5 cm | 31.29"

stained with arms

37 cm | 14.56"

37 cm | 14.56"

51 cm | 20.07"

68 cm | 26.77

16.5 cm | 18.30"

with cushion and arms

EA4PMROC + EA4BR

EA4PMROC + EA4BRM with cushion and wooden arms

EA4PMT smooth upholstery