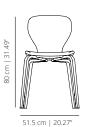

EA4PRO + EA4BRM stained with wooden arms





EA4PRO + EA4BR stained with arms





56.2 cm | 22.12"

# EA4PROC with cushion





EA4PROC + EA4BR with cushion and arms



47.5 cm | 18.70° 68 cm | 26.77

EA4PROC + EA4BRM with cushion and wooden arms



EA4PT smooth upholstery



EA4PT + EA4BR smooth upholstery with arms



VICCARBE Technical Info EN

# EA4PT + EA4BRM

smooth upholstery with wooden arms



WOODEN BASE

### EA4PMRO stained







### EA4PMRO + EA4BRM stained with wooden arms





# EA4PMROC with cushion

56.2 cm | 22.12"

EA4PMROBR

79.5 cm | 31.29"

stained with arms





37 cm | 14.56"

37 cm | 14.56"

51 cm | 20.07"

68 cm | 26.77

16.5 cm | 18.30"

with cushion and arms

EA4PMROC + EA4BR





EA4PMROC + EA4BRM with cushion and wooden arms



EA4PMT smooth upholstery





# WOODEN BASE

**EA4PMT + EA4BR** smooth upholstery with arms



# **EA4PMT + EA4BRM** smooth upholstery with wooden arms



# Upholstery

3 options: cushion, smooth and extra comfort

# STRUCTURE

## **Powder coated**



RAL 9003

# black RAL 9005

# Stained (Oak)







cognac

SEAT

# Stained (Oak)



# ARMS

# **Powder coated**







RAL 9005

white RAL 9003

# Stained



matt oak



cognac



ash

ash

wenge

# **TECHNICAL INFO**

Stained curved oak plywood seat with or without upholstered cushion, or curved beech upholstered in two versions, standard or extraconfort

# Base options:

**Metal base** – Calibrated steel structure powder coated in thermoreinforced polyester in white or black. Plastic glides in black or white with or without felt.

Stackable up to 10 units for the no