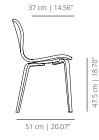

#### EA4PRO stained

EA4PRO + EA4BRM stained with wooden arms

EA4PRO + EA4BR stained with arms

56.2 cm | 22.12"