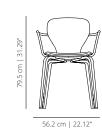

#### EA4PRO stained

EA4PRO + EA4BRM stained with wooden arms

EA4PRO + EA4BR stained with arms

56.2 cm | 22.12"