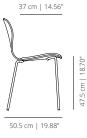

#### EA4PRO stained

EA4PRO + EA4BRM stained with wooden arms

EA4PRO + EA4BR stained with arms

56.2 cm | 22.12"