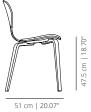

#### EA4PRO stained

EA4PRO + EA4BRM stained with wooden arms

EA4PRO + EA4BR stained with arms

56.2 cm | 22.12"