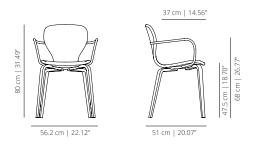

# EA4PROC with cushion

EA4PROC + EA4BR with cushion and arms

47.5 cm | 18.70° 68 cm | 26.77

EA4PROC + EA4BRM with cushion and wooden arms

EA4PT smooth upholstery

EA4PT + EA4BR smooth upholstery with arms

VICCARBE Technical Info EN