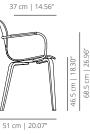

# EA4PMROC with cushion

56.2 cm | 22.12"

EA4PMROBR

79.5 cm | 31.29"

stained with arms

37 cm | 14.56"

37 cm | 14.56"

51 cm | 20.07"

68 cm | 26.77

16.5 cm | 18.30"

with cushion and arms

EA4PMROC + EA4BR

EA4PMROC + EA4BRM with cushion and wooden arms

EA4PMT smooth upholstery