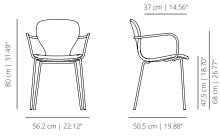

#### EA4PRO stained

EA4PRO + EA4BRM stained with wooden arms

EA4PRO + EA4BR stained with arms

56.2 cm | 22.12"