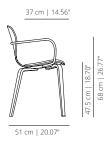

# EA4PROC with cushion

EA4PROC + EA4BR with cushion and arms

47.5 cm | 18.70° 68 cm | 26.77

EA4PROC + EA4BRM with cushion and wooden arms

EA4PT smooth upholstery

EA4PT + EA4BR smooth upholstery with arms

VICCARBE Technical Info EN