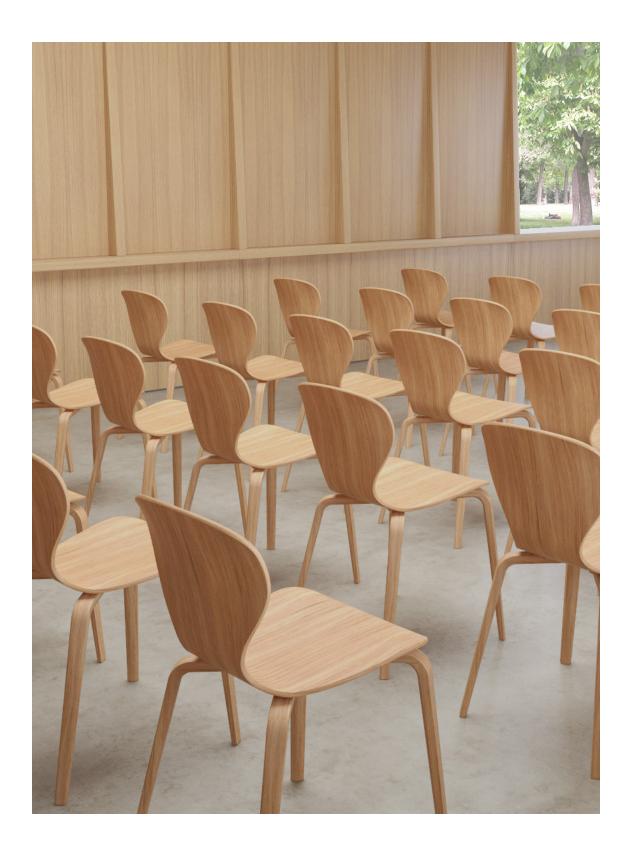

# BY PIERO LISSONI

2020

Technical Info EN

Ears

The new collection by the versatile Piero Lissoni joins the collection with the soul of a true icon. Ears is as light in terms of materials as it is resistant to aging. Its sinuous shapes keep intact a style capable of taking us back in time to the contemporary classics of the 70s.

Its balanced arrangement (as reduced as it is comfortable) makes Ears a perfect option for different collective and private areas: meeting points, cafeterias, auditoriums, waiting rooms, educational spaces, work areas in libraries or lounges.