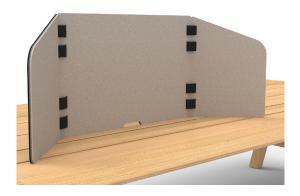

#### Room and desk partition for your home office

BuzziTripl Home family was specifically designed with compact homes and the new ways of working in mind. Create a small, temporary office for focused work with BuzziTripl Home Low and use BuzziTripl Home High as a screen to hide any visual clutter that may appear in the background during video meetings, as well as a room divider and kid's playroom. Both are so light and flat, that you can easily pick them up, move them around and store them under the bed or in a cupboard. From now on you'll be able to concentrate and create separate spaces with these bicolor (off white/anthracite), compact and tack-able solutions. They're are made of 3 layers of felt with Velcro strips.

### **BuzziTripl Home Low**

Outside layers: BuzziFelt 6mm I 0.24" (both sides)

Core: Furniture Felt 6mm I 0.24" Connection parts: Velcro strips

Bicolor: BuzziFelt Anthracite and Offwhite

Length: 160 cm | 62.99" Height: 55 cm | 21.65" Thickness: 1,45 cm I 0.57"

## **BuzziTripl Home High**

Outside layers: BuzziFelt 6mm I 0.24" (both sides)

Core: Furniture Felt 6mm I 0.24" Connection parts: Velcro strips

Bicolor: BuzziFelt Anthracite and Offwhite

Length: 160 cm | 62.99" Height: 150 cm | 59.06 Thickness: 1,45 cm I 0.57"