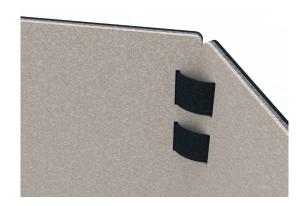

| 4 |
| Fabrics        | 5 |
| Dimensions     | 6 |

# **Configurations**

### **BuzziTripl Home Low**



Outside layers: BuzziFelt 6mm I 0.24" (both sides)

Core: Furniture Felt 6mm I 0.24" Connection parts: Velcro strips

Bicolor: BuzziFelt Anthracite and Offwhite

Length: 160 cm | 62.99" Height: 55 cm | 21.65" Thickness: 1,45 cm I 0.57"

3,40 kg | 7.50 lbs ₫۵

## **BuzziTripl Home High**



Outside layers: BuzziFelt 6mm I 0.24" (both sides)

Core: Furniture Felt 6mm I 0.24" Connection parts: Velcro strips

Bicolor: BuzziFelt Anthracite and Offwhite

Length: 160 cm | 62.99" Height: 150 cm | 59.06 Thickness: 1,45 cm I 0.57"

9,35 kg | 20.61 lbs

# **Components**

## **Bicolor**



Always BuzziFelt Anthracite on one side and Buzzifelt Offwhite on the other side

## **Connection Parts**



Connection parts: black Velcro strips

### **Cut out**



BuzziTripl Home Low has a cut out for electrical wiring

## **Foldable**

The panels are foldable in any postion you like



## **Fabrics**

### Felt

Composition 100% Recycled P.E.T. Felt, latex backing

**Weight** 1.000 g/m2 | 29.49 oz/yd2 **Abrasion resistance** >7.000 Martindale

**Flammability** EU: EN 13501.1 + A1/2009 Class B-s1,d0

USA: ASTM E84 Class A certified

Fastness to light USA  $5\,$ 





FE-OffWhite 63 FE-Anthracite 68

# **Dimensions**

## **BuzziTripl Home Low**

Thickness: 1,45 cm I 0.57"



## **BuzziTripl Home High**

Thickness: 1,45 cm I 0.57"