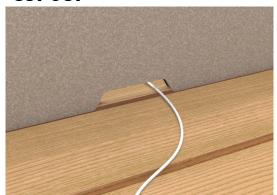

*Configurations**

### **BuzziTripl Home Low**



Outside layers: BuzziFelt 6mm I 0.24" (both sides)

Core: Furniture Felt 6mm I 0.24" Connection parts: Velcro strips

Bicolor: BuzziFelt Anthracite and Offwhite

Length: 160 cm | 62.99" Height: 55 cm | 21.65" Thickness: 1,45 cm I 0.57"

3,40 kg | 7.50 lbs ₫۵

## **BuzziTripl Home High**



Outside layers: BuzziFelt 6mm I 0.24" (both sides)

Core: Furniture Felt 6mm I 0.24" Connection parts: Velcro strips

Bicolor: BuzziFelt Anthracite and Offwhite

Length: 160 cm | 62.99" Height: 150 cm | 59.06 Thickness: 1,45 cm I 0.57"

9,35 kg | 20.61 lbs

# **Components**

## **Bicolor**



Always BuzziFelt Anthracite on one side and Buzzifelt Offwhite on the other side

## **Connection Parts**



Connection parts: black Velcro strips

### **Cut out**



BuzziTripl Home Low has a cut out for electrical wiring

## **Foldable**

The panels are foldable in any postion you like



## **Fabrics**

### Felt

Composition 100% Recycled P.E.T. Felt, latex backing

**Weight** 1.000 g/m2 | 29.49 oz/yd2 **Abrasion resistance** >7.000 Martindale

**Flammability** EU: EN 13501.1 + A1/2009 Class B-s1,d0

USA: ASTM E84 Class A certified

Fastness to light USA  $5\,$ 





FE-OffWhite 63 FE-Anthracite 68

# **Dimensions**

## **BuzziTripl Home Low**

Thickness: 1,45 cm I 0.57"



## **BuzziTripl Home High**

Thickness: 1,45 cm I 0.57"