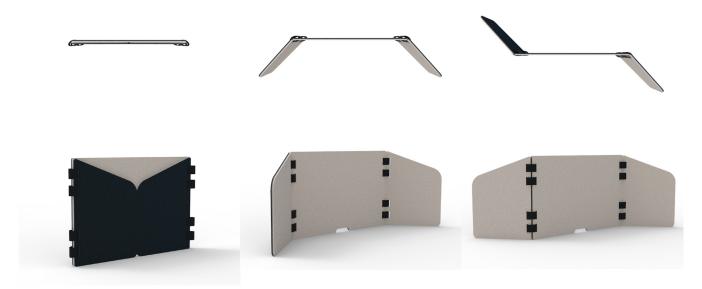

m I 0.24" Connection parts: Velcro strips

Bicolor: BuzziFelt Anthracite and Offwhite

Length: 160 cm | 62.99" Height: 55 cm | 21.65" Thickness: 1,45 cm I 0.57"

3,40 kg | 7.50 lbs ₫۵

## **BuzziTripl Home High**



Outside layers: BuzziFelt 6mm I 0.24" (both sides)

Core: Furniture Felt 6mm I 0.24" Connection parts: Velcro strips

Bicolor: BuzziFelt Anthracite and Offwhite

Length: 160 cm | 62.99" Height: 150 cm | 59.06 Thickness: 1,45 cm I 0.57"

9,35 kg | 20.61 lbs

# **Components**

## **Bicolor**



Always BuzziFelt Anthracite on one side and Buzzifelt Offwhite on the other side

## **Connection Parts**



Connection parts: black Velcro strips

### **Cut out**



BuzziTripl Home Low has a cut out for electrical wiring

## **Foldable**

The panels are foldable in any postion you like



## **Fabrics**

### Felt

Composition 100% Recycled P.E.T. Felt, latex backing

**Weight** 1.000 g/m2 | 29.49 oz/yd2 **Abrasion resistance** >7.000 Martindale

**Flammability** EU: EN 13501.1 + A1/2009 Class B-s1,d0

USA: ASTM E84 Class A certified

Fastness to light USA  $5\,$ 





FE-OffWhite 63 FE-Anthracite 68

# **Dimensions**

## **BuzziTripl Home Low**

Thickness: 1,45 cm I 0.57"



## **BuzziTripl Home High**

Thickness: 1,45 cm I 0.57"