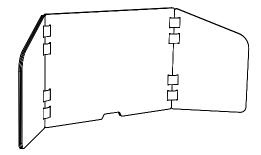

### **BuzziTripl Home Low**

Outside layers: BuzziFelt 6mm I 0.24" (both sides)

Core: Furniture Felt 6mm I 0.24" Connection parts: Velcro strips

Bicolor: BuzziFelt Anthracite and Offwhite

Length: 160 cm | 62.99" Height: 55 cm | 21.65" Thickness: 1,45 cm I 0.57"

3,40 kg | 7.50 lbs ₫۵

### **Cut out**

BuzziTripl Home Low has a cut out for electrical wiring