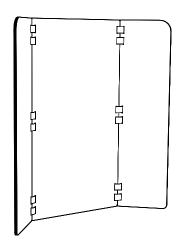

## **BuzziTripl Home High**

Outside layers: BuzziFelt 6mm I 0.24" (both sides)

Core: Furniture Felt 6mm I 0.24" Connection parts: Velcro strips

Bicolor: BuzziFelt Anthracite and Offwhite

Length: 160 cm | 62.99" Height: 150 cm | 59.06 Thickness: 1,45 cm I 0.57"

9,35 kg | 20.61 lbs