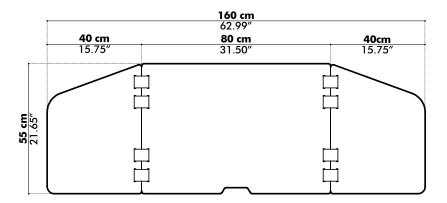

### **BuzziTripl Home Low**

Outside layers: BuzziFelt 6mm I 0.24" (both sides)

Core: Furniture Felt 6mm I 0.24" Connection parts: Velcro strips

Bicolor: BuzziFelt Anthracite and Offwhite

Length: 160 cm | 62.99" Height: 55 cm | 21.65" Thickness: 1,45 cm I 0.57"

## **BuzziTripl Home Low**

Thickness: 1,45 cm I 0.57"