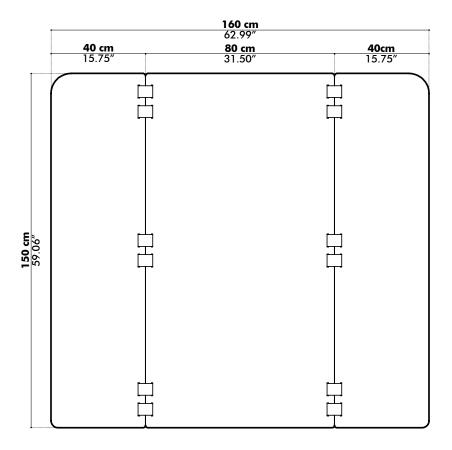

## **BuzziTripl Home High**

Outside layers: BuzziFelt 6mm I 0.24" (both sides)

Core: Furniture Felt 6mm I 0.24" Connection parts: Velcro strips

Bicolor: BuzziFelt Anthracite and Offwhite

Length: 160 cm | 62.99" Height: 150 cm | 59.06 Thickness: 1,45 cm I 0.57"

## **BuzziTripl Home High**

Thickness: 1,45 cm I 0.57"