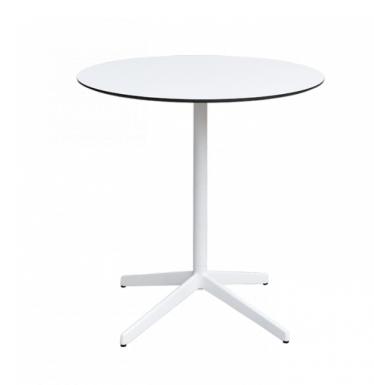

#### **BY Lievore Altherr Molina**

Structures

 Ø40×3 mm cold rolled steel tube
Polished aluminium base with 4 supports and anti-slip stoppers connected to the tube by mechanical joints

• Circular, square or rounded-square top with straight or bevelled edges, available in melamine, HPL, Fenix or oak

### **Finishes**

- Lacquered structure.

- Top in HPL, Melamine o Fenix.

Lottus AL table has a 4-star aluminium base polished or lacquered in any of our colours and is available in three different heights. Table tops can be made with different finishes, measures and shapes, so it is perfect for cafes, bars, restaurants and hotels, though it is also adequate for more corporate environments.