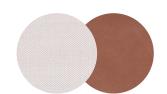

### FRONT / BACK

Silk Black

SIL0842

Swarm

Multicolour

12

Remix

373

Silk Dark brown

SIL0329

Silk Grey

SIL0855

Mode

008

### FRONT / BACK

Divina Melange Mode FR 120 008

Mode FR DOT 1682 03 005 Antracite

FRONT / BACK

Steelcut Trio

446

Silk Cognac

SIL0250

Silk Chestnut

SIL0229

SIL0258

Olavi by HAY FR Silk Black 16 SIL0842

LGG60

Steelcut Trio

226

Hallingdal Silk Black 166 SIL0842

Remix Silk Dark brown 373 SIL0329

SIL0855

008

Swarm FR Silk Black Multicolour SIL0842

Fairway Dark blue Sillk Black 308-288 SIL0842

Please use below link to download packshots, lifestyle photos and other sales material of AAL 87