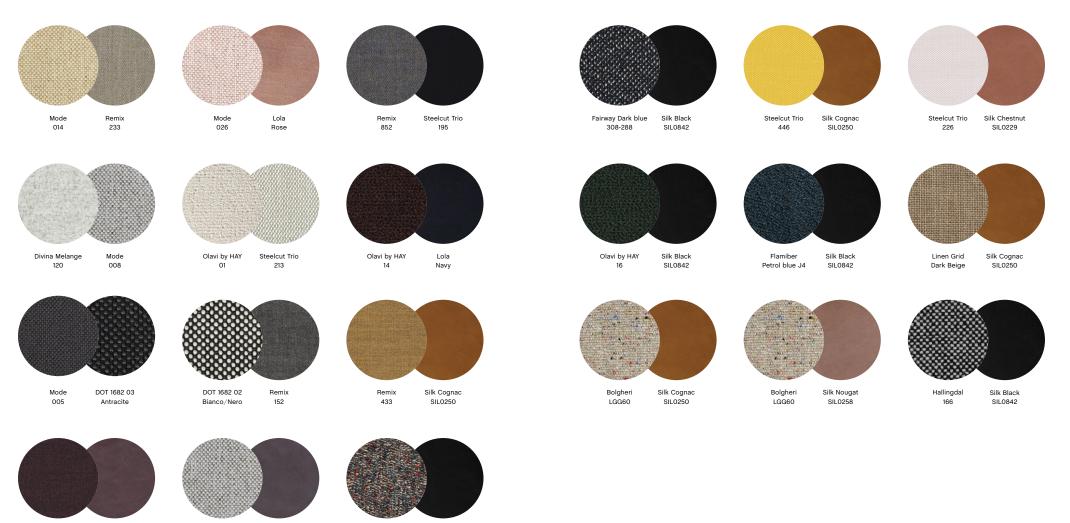

### DUO COMBINATIONS

Please see selected Duo combinations from page 12

### FRONT / BACK

Silk Black

SIL0842

Swarm

Multicolour

12

Remix

373

Silk Dark brown

SIL0329

Silk Grey

SIL0855

Mode

008

### FRONT / BACK

Divina Melange Mode FR 120 008

Mode FR DOT 1682 03 005 Antracite

FRONT / BACK

Steelcut Trio

446

Silk Cognac

SIL0250

Silk Chestnut

SIL0229

SIL0258

Olavi by HAY FR Silk Black 16 SIL0842

LGG60

Steelcut Trio

226

Hallingdal Silk Black 166 SIL0842

Remix Silk Dark brown 373 SIL0329

SIL0855

008

Swarm FR Silk Black Multicolour SIL0842

Fairway Dark blue Sillk Black 308-288 SIL0842

Please use below link to download packshots, lifestyle photos and other sales material of AAL 87