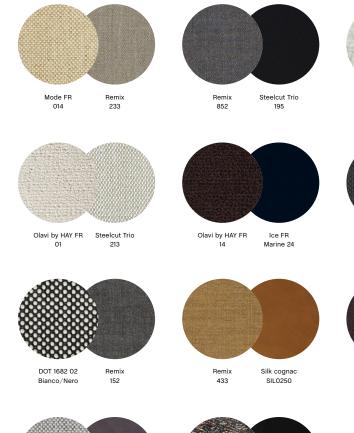

### FRONT / BACK

Silk Black

SIL0842

Swarm

Multicolour

12

Remix

373

Silk Dark brown

SIL0329

Silk Grey

SIL0855

Mode

008

### FRONT / BACK

Divina Melange Mode FR 120 008

Mode FR DOT 1682 03 005 Antracite

FRONT / BACK

Steelcut Trio

446

Silk Cognac

SIL0250

Silk Chestnut

SIL0229

SIL0258

Olavi by HAY FR Silk Black 16 SIL0842

LGG60

Steelcut Trio

226

Hallingdal Silk Black 166 SIL0842

Remix Silk Dark brown 373 SIL0329

SIL0855

008

Swarm FR Silk Black Multicolour SIL0842

Fairway Dark blue Sillk Black 308-288 SIL0842

Please use below link to download packshots, lifestyle photos and other sales material of AAL 87