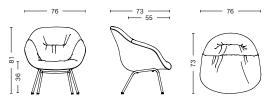

esign from The Royal Danish Academy of Fine Arts (where he is also now a design tutor). His design ethos is centred around the idea of creating technically accomplished products that can reach a wide audience. His work is characterised by a great sense of proportion and quietly elegant looks. For HAY, Welling has designed the About A Collection and the Hee Chair, Lounge Chair and Bar Stool.



### DIMENSIONS



W76 x D73 x H81 cm Seat height 36 cm, Seat depth 55 cm

### MATERIALS

SHELL / Soft moulded polyurethane foam with armrest Full upholstery OPTIONAL / Seat cushion BASE / 4-legged base in Ø22 mm bent steel tube With plastic trumpet gliders / felt gliders optional

TEST / EN 16139 L2

BASE



### **TEXTILES & PRICES**

Please see separate Furniture News price sheet



### DIMENSIONS



W76 x D73 x H81 cm Seat height 36 cm, Seat depth 55 cm

### MATERIALS

SHELL / Soft moulded polyurethane foam with armrest Full upholstery with quilted front
FOAM / 25 mm cut foam and 40 mm wadding
BASE / 4-legged base in Ø22 mm bent steel tube
With plastic trumpet gliders / felt gliders optional
TEST / EN 16139 L2

BASE



### **TEXTILES & PRICES**

Please see separate Furniture News price sheet



### DIMENSIONS



W76 x D73 x H81 cm Seat height 36 cm, Seat depth 55 cm

### MATERIALS

SHELL / Soft moulded polyurethane foam with armrest Full upholstery with quilted front
FOAM / 25 mm cut foam and 40 mm wadding
BASE / 4-legged base in Ø22 mm bent steel tube
With plastic trumpet gliders / felt gliders optional
TEST / EN 16139 L2

BASE



### DUO COMBINATIONS

Please see selected Duo combi