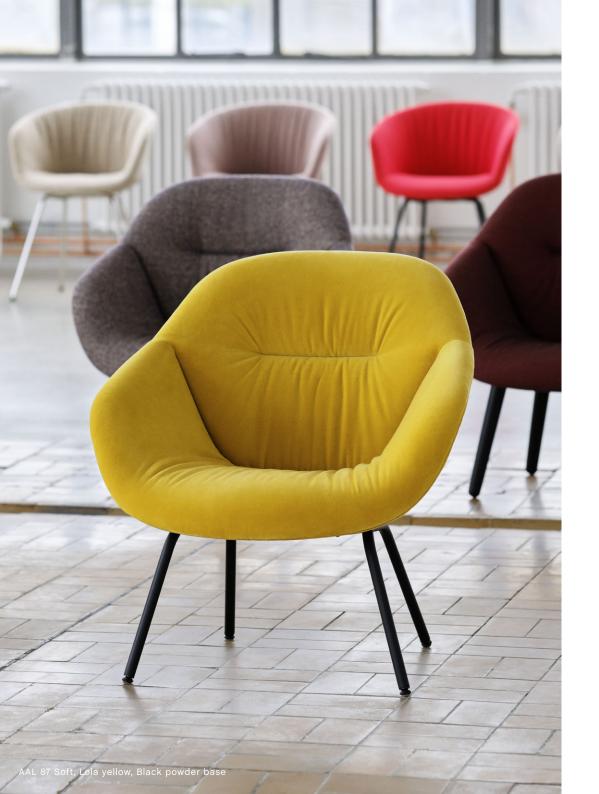

# AAL 87

DESIGN BY HEE WELLING & HAY

The AAL 87 fuses the sleek, elegant aesthetics of the fourlegged steel frame with the organic curves of the low-backed shell. Retaining the same compact body, shaped armrests and simple, sculpted design that characterise the rest of the lounge series, this design features a functional base with slim, angled legs that slant slightly outwards for optimal stability. The base is available in chrome and powder-coated finishes, and the shell is offered in a variety of upholstery options, providing a multitude of design combinations that give this series versatility in a wide range of corporate, public and private contexts.