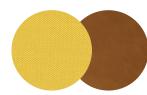

### FRONT / BACK

Silk Black

SIL0842

Swarm

Multicolour

12

Remix

373

Silk Dark brown

SIL0329

Silk Grey

SIL0855

Mode

008

### FRONT / BACK

Divina Melange Mode FR 120 008

Mode FR DOT 1682 03 005 Antracite

FRONT / BACK

Steelcut Trio

446

Silk Cognac

SIL0250

Silk Chestnut

SIL0229

SIL0258

Olavi by HAY FR Silk Black 16 SIL0842

LGG60

Steelcut Trio

226

Hallingdal Silk Black 166 SIL0842

Remix Silk Dark brown 373 SIL0329

SIL0855

008

Swarm FR Silk Black Multicolour SIL0842

Fairway Dark blue Sillk Black 308-288 SIL0842

Please use below link to download packshots, lifestyle photos and other sales material of AAL 87