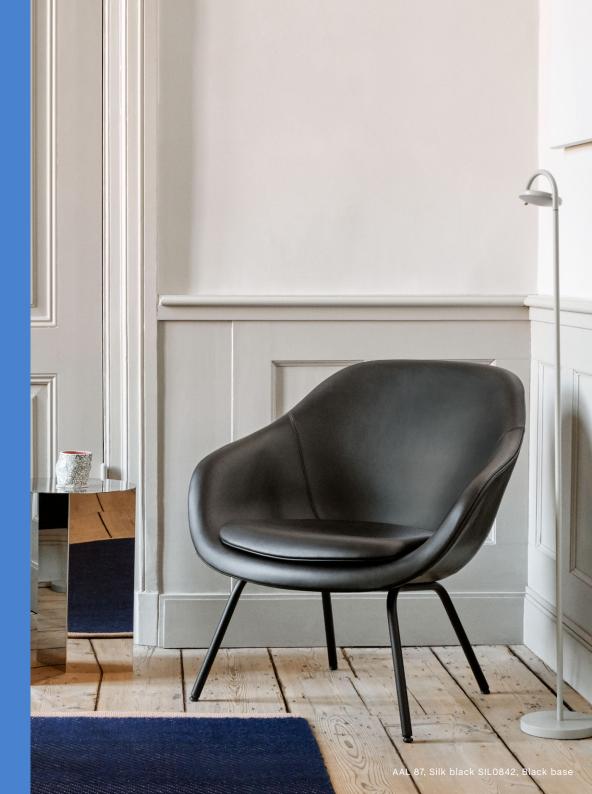

# AAL 87

DESIGN BY HEE WELLING & HAY

The AAL 87 fuses the sleek, elegant aesthetics of the fourlegged steel frame with the organic curves of the low-backed shell. Retaining the same compact body, shaped armrests and simple, sculpted design that characterise the rest of the lounge series, this design features a functional base with slim, angled legs that slant slightly outwards for optimal stability. The base is available in chrome and powder-coated finishes, and the shell is offered in a variety of upholstery options, providing a multitude of design combinations that give this series versatility in a wide range of corporate, public and private contexts.

### FRONT / BACK

Silk Black

SIL0842

Swarm

Multicolour

12

Remix

373