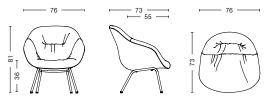

D73 x H81 cm Seat height 36 cm, Seat depth 55 cm

### MATERIALS

SHELL / Soft moulded polyurethane foam with armrest Full upholstery OPTIONAL / Seat cushion BASE / 4-legged base in Ø22 mm bent steel tube With plastic trumpet gliders / felt gliders optional

TEST / EN 16139 L2

BASE



### **TEXTILES & PRICES**

Please see separate Furniture News price sheet



### DIMENSIONS



W76 x D73 x H81 cm Seat height 36 cm, Seat depth 55 cm

### MATERIALS

SHELL / Soft moulded polyurethane foam with armrest Full upholstery with quilted front
FOAM / 25 mm cut foam and 40 mm wadding
BASE / 4-legged base in Ø22 mm bent steel tube
With plastic trumpet gliders / felt gliders optional
TEST / EN 16139 L2

BASE



### **TEXTILES & PRICES**

Please see separate Furniture News price sheet



### DIMENSIONS



W76 x D73 x H81 cm Seat height 36 cm, Seat depth 55 cm

### MATERIALS

SHELL / Soft moulded polyurethane foam with armrest Full upholstery with quilted front
FOAM / 25 mm cut foam and 40 mm wadding
BASE / 4-legged base in Ø22 mm bent steel tube
With plastic trumpet gliders / felt gliders optional
TEST / EN 16139 L2

BASE



### DUO COMBINATIONS

Please see selected Duo combinations from page 12

### PRICES

Please see separate Furniture News price sheet

FRONT / BACK

13

### FRONT / BACK



Silk Black

SIL0842

Swarm

Multicolour

12

Remix

373

Silk Dark brown

SIL0329

Silk Grey

SIL0855

Mode

008

### FRONT / BACK



Divina Melange Mode FR 120 008

Mode FR DOT 1682 03 005 Antracite

FRONT / BACK

Steelcut Trio

446



Silk Cognac

SIL0250



Silk Chestnut

SIL0229

SIL0258



Olavi