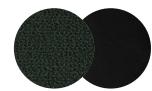

### FRONT / BACK

Silk Black

SIL0842

Swarm

Multicolour

12

Remix

373

Silk Dark brown

SIL0329

Silk Grey

SIL0855

Mode

008

### FRONT / BACK

Divina Melange Mode FR 120 008

Mode FR DOT 1682 03 005 Antracite

FRONT / BACK

Steelcut Trio

446

Silk Cognac

SIL0250

Silk Chestnut

SIL0229

SIL0258

Olavi by HAY FR Silk Black 16 SIL0842

LGG60

Steelcut Trio

226

Hallingdal Silk Black 166 SIL0842

Remix Silk Dark brown 373 SIL0329

SIL0855

008

Swarm FR Silk Black Multicolour SIL0842

Fairway Dark blue Sillk Black 308-288 SIL0842

Please use below link to download packshots, lifestyle photos and other sales material of AAL 87