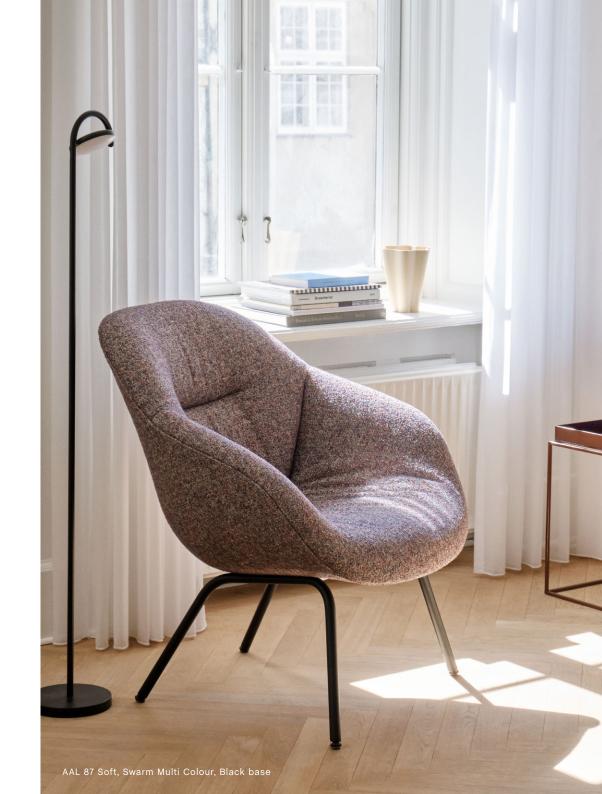

# AAL 87

DESIGN BY HEE WELLING & HAY

The AAL 87 fuses the sleek, elegant aesthetics of the fourlegged steel frame with the organic curves of the low-backed shell. Retaining the same compact body, shaped armrests and simple, sculpted design that characterise the rest of the lounge series, this design features a functional base with slim, angled legs that slant slightly outwards for optimal stability. The base is available in chrome and powder-coated finishes, and the shell is offered in a variety of upholstery options, providing a multitude of design combinations that give this series versatility in a wide range of corporate, public and private contexts.