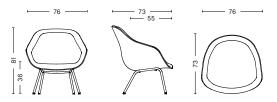

ing the Bo Bedre Award (Denmark), Good Design Award (USA) and has been nominated as the Danish designer of the year in both 2013 and 2014. Welling is the son of a cabinetmaker, and his fascination with production techniques, materials and machinery was fired as a child. He went on to study at The University of Art and Design in Helsinki, and received his master's degree in furniture design from The Royal Danish Academy of Fine Arts (where he is also now a design tutor). His design ethos is centred around the idea of creating technically accomplished products that can reach a wide audience. His work is characterised by a great sense of proportion and quietly elegant looks. For HAY, Welling has designed the About A Collection and the Hee Chair, Lounge Chair and Bar Stool.



### DIMENSIONS



W76 x D73 x H81 cm Seat height 36 cm, Seat depth 55 cm

### MATERIALS

SHELL / Soft moulded polyurethane foam with armrest Full upholstery OPTIONAL / Seat cushion BASE / 4-legged base in Ø22 mm bent steel tube With plastic trumpet gliders / felt gliders optional

TEST / EN 16139 L2

BASE



### **TEXTILES & PRICES**

Please see separate Furniture News price sheet



### DIMENSIONS



W76 x D73 x H81 cm Seat height 36 cm, Seat depth 55 cm

### MATERIALS

SHELL / Soft moulded polyurethane foam with armrest Full upholstery with quilted front
FOAM / 25 mm cut foam and 40 mm wadding
BASE / 4-legged base in Ø22 mm bent steel tube
With plastic trumpet gliders / felt gliders optional
TEST / EN 16139 L2

BASE



### **TEXTILES & PRICES**

Please see separate Furniture News price sheet



### DIME