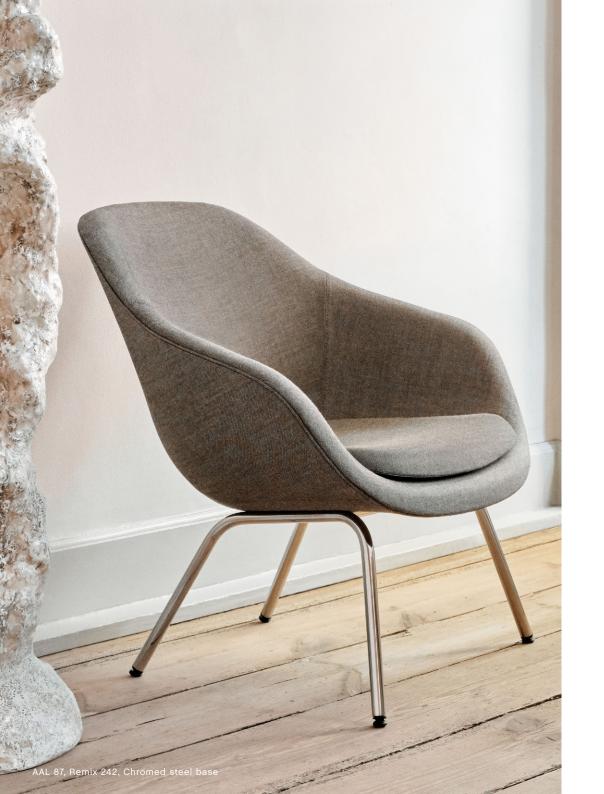

# AAL 87

DESIGN BY HEE WELLING & HAY

The AAL 87 fuses the sleek, elegant aesthetics of the fourlegged steel frame with the organic curves of the low-backed shell. Retaining the same compact body, shaped armrests and simple, sculpted design that characterise the rest of the lounge series, this design features a functional base with slim, angled legs that slant slightly outwards for optimal stability. The base is available in chrome and powder-coated finishes, and the shell is offered in a variety of upholstery options, providing a multitude of design combinations that give this series versatility in a wide range of corporate, public and private contexts.