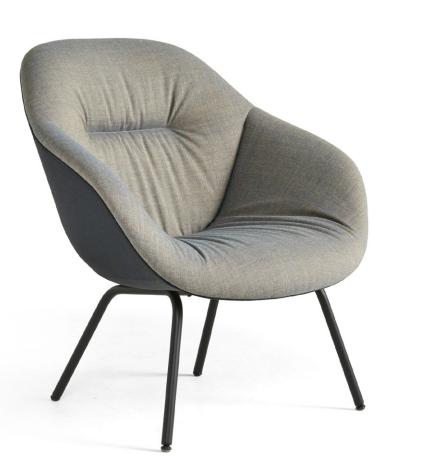

# AAL 87

DESIGN BY HEE WELLING & HAY

The AAL 87 fuses the sleek, elegant aesthetics of the fourlegged steel frame with the organic curves of the low-backed shell. Retaining the same compact body, shaped armrests and simple, sculpted design that characterise the rest of the lounge series, this design features a functional base with slim, angled legs that slant slightly outwards for optimal stability. The base is available in chrome and powder-coated finishes, and the shell is offered in a variety of upholstery options, providing a multitude of design combinations that give this series versatility in a wide range of corporate, public and private contexts.

### MATERIALS

SHELL / Soft moulded polyurethane foam with armrest Full upholstery OPTIONAL / Seat cushion BASE / 4-legged base in Ø22 mm bent steel tube With plastic trumpet gliders / felt gliders optional

### MATERIALS

SHELL / Soft moulded polyurethane foam with armrest Full upholstery with quilted front
FOAM / 25 mm cut foam and 40 mm wadding
BASE / 4-legged base in Ø22 mm bent steel tube
With plastic trumpet gliders / felt gliders optional
TEST / EN 16139 L2