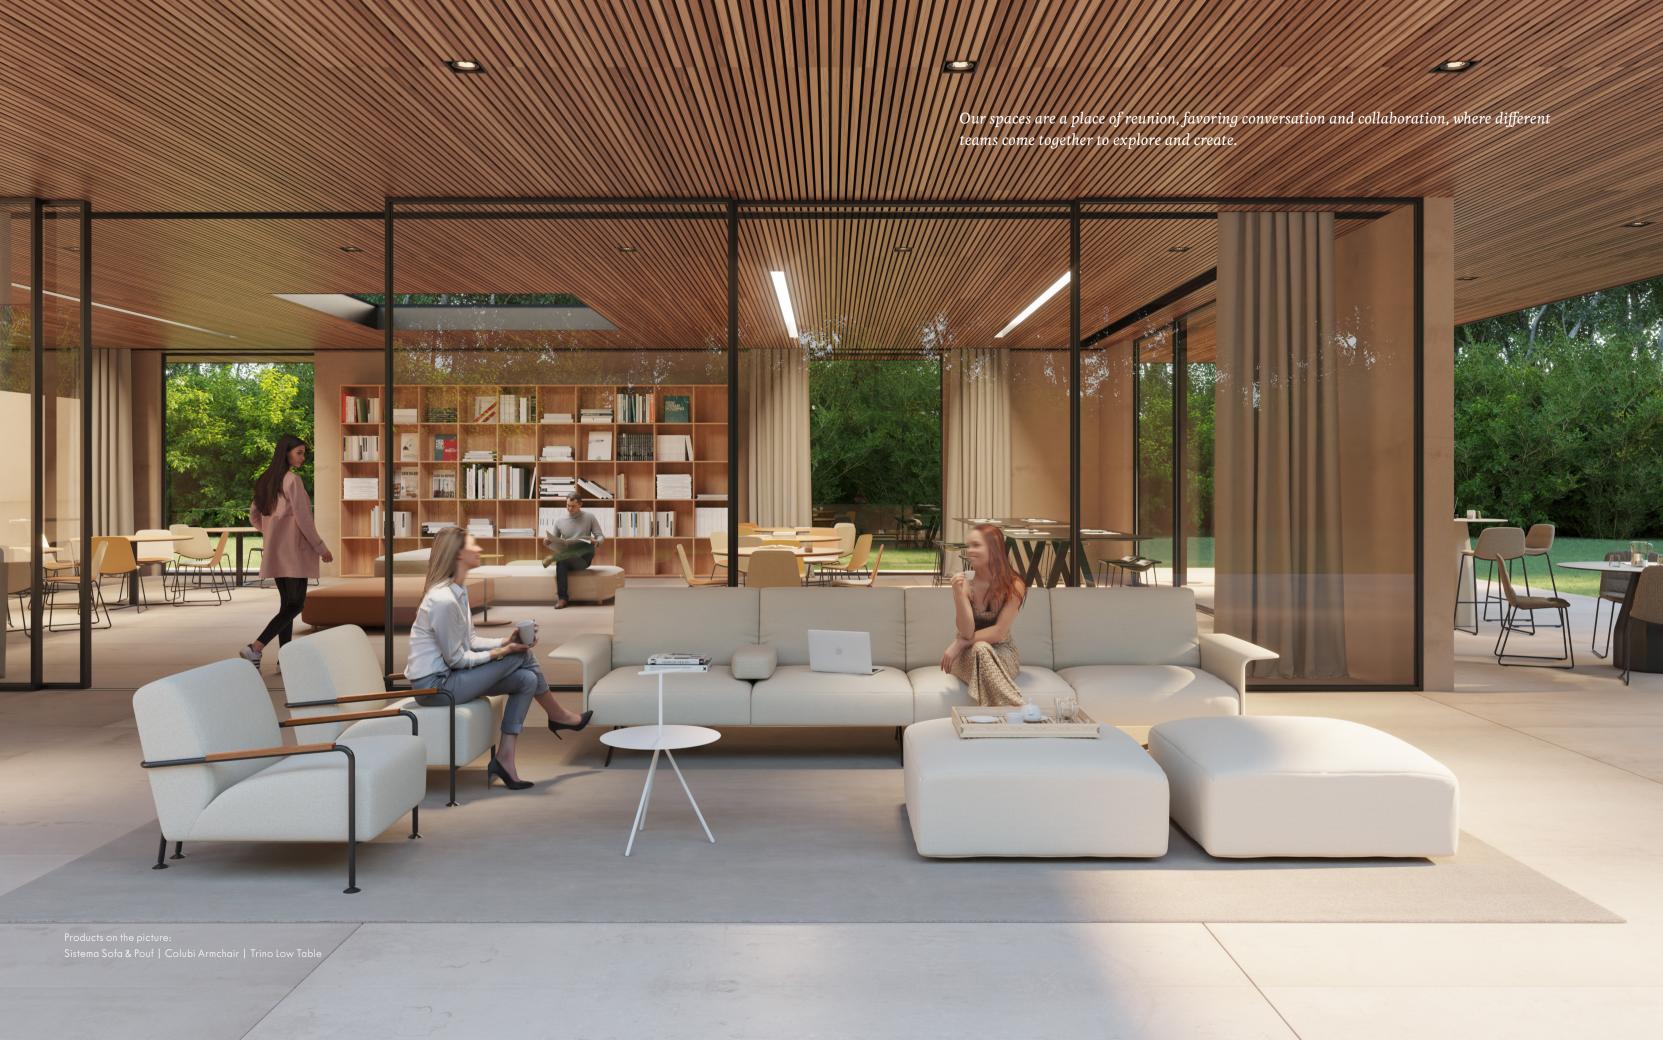

### The Collaborative Outdoor

Each new project starts with a blank page and, for many reasons, this is one of the most exciting ones we have encountered.

Viccarbe inspires Mediterranean experiences for global collaborative spaces so our dream was embracing the outdoor furnishing as well. We wanted to take the plunge only with a clearly differentiated proposal.

Many existing garden furniture collections are being used in workspaces nowadays, therefore other than thinking on what and how, we have given a lot of thought to the reason why and purpose behind this new line. Viccarbe Collaborative Outdoor is raised to foster collaboration, productivity, creativity, observation, inspiration and the personal growth of our teams, connecting us to nature and bringing back our cultural roots. A collection that offers more than just products, but solutions to enjoy and appreciate the alfresco area as an extension of the office and workspace.

Working outdoors, surrounded by nature and fresh air, is good for the soul and for the business.

Pure functionality and adaptability. Our pieces have been conceived to discreetly integrate into indoor and outdoor spaces.

Designs that are capable of balancing spaces, contexts and users. Versatile furniture that adapts to any environment.

Solar is an in and out swivel piece, which opens new territories yet to be discovered and brings new ways of interaction and collaboration.