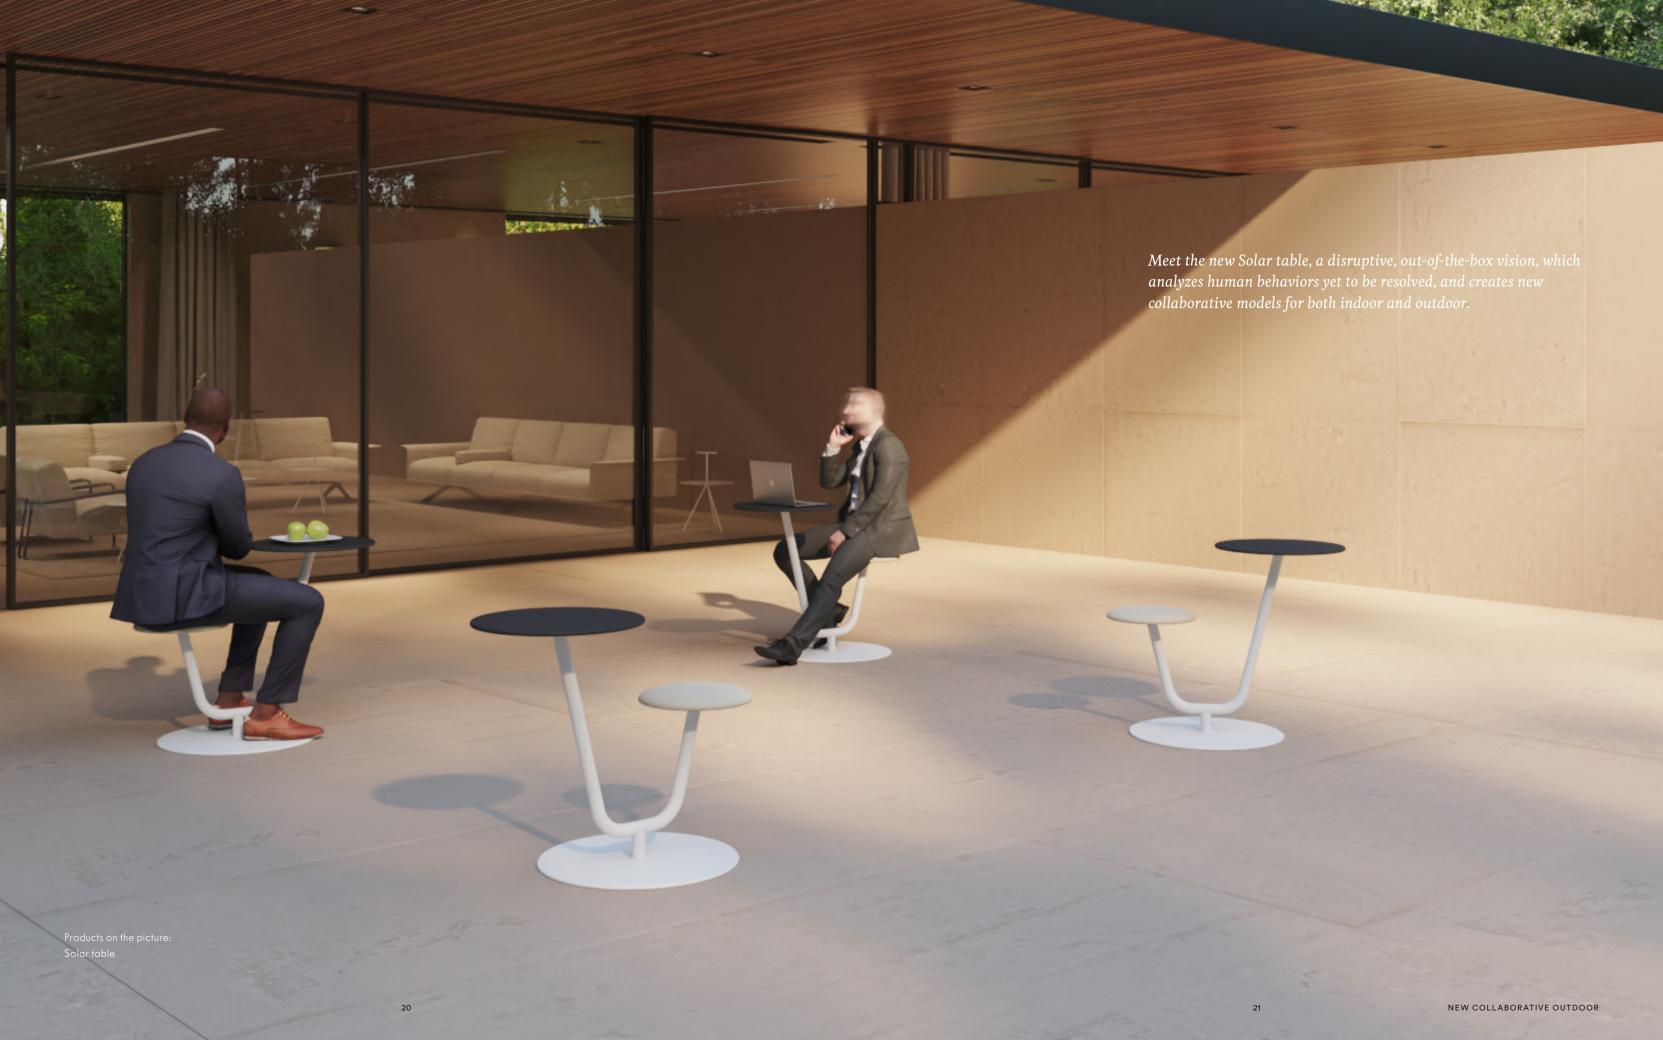

Designs that are capable of balancing spaces, contexts and users. Versatile furniture that adapts to any environment.

Solar is an in and out swivel piece, which opens new territories yet to be discovered and brings new ways of interaction and collaboration.

Products on the picture: Solar table

# New Solar table

Designed by Marc Krusin, 2021

Solar table is the result of our relentless search to attain an added value in every new project that we launch at Viccarbe.

A disruptive, out-of-the-box vision, which analyzes human behaviors yet to be resolved, and creates new collaborative models for both Indoor and Outdoor. Solar table is created by the British designer Marc Krusin, who got inspired by the kinetic and sculptural quality of two discs floating in space, rotating round each

other. The new table enhances privacy and collaboration, physical distance, and proximity, all in one. A mix of options due to the simple and sculptural proposal of a swivel piece composed by a table with an integrated seat, rotating according to the user's requirements, when needing to move towards someone or demand a dose of sunshine, as an elegant sunflower, to rejuvenate and switch off after several hours indoors.

24

Products on the left page: Solar table indoor version Products on the right page: Solar table outdoor version

Solar enhances privacy and collaboration, physical distance, and proximity.