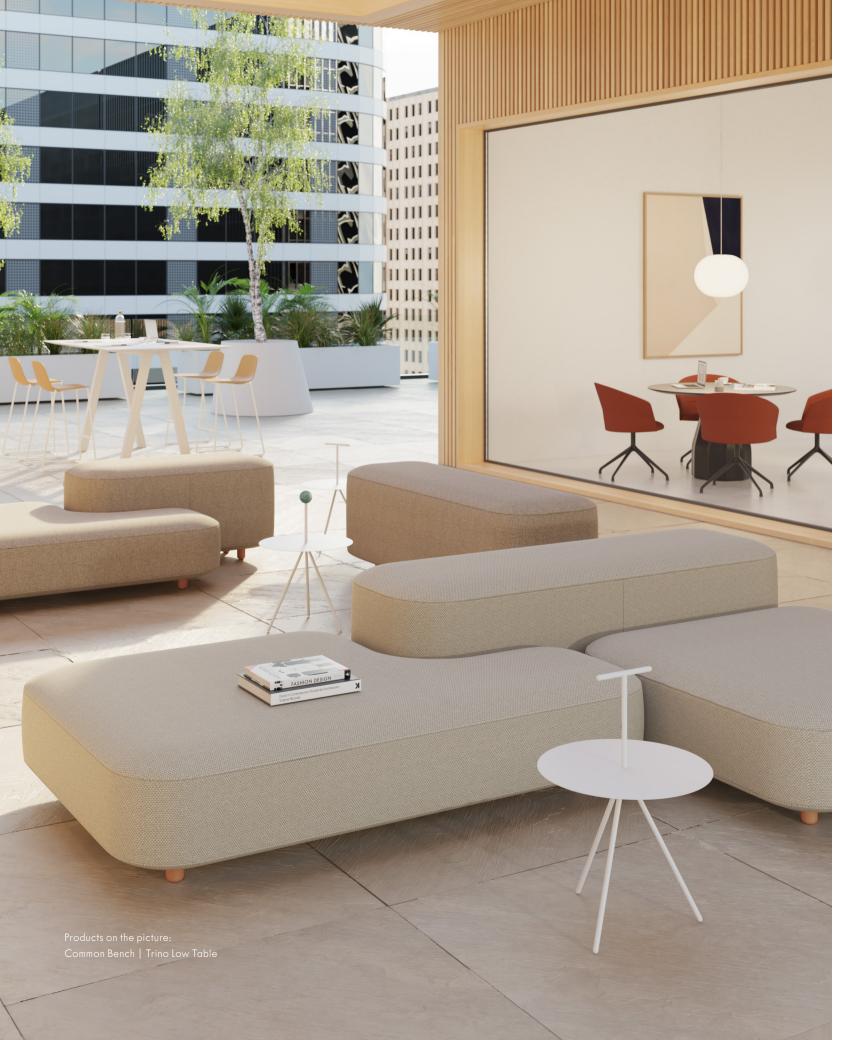

Viccarbe Collaborative Outdoor is a line of flexible furniture, for use both in and outdoor, that takes geometry and nature as a reference. Noble materials that endure over time and invite you to connect with the outside and make it an extension of the office. A place to get inspired and let creativity flow. Mediterranean essence in all its splendor.

Working outdoors, surrounded by nature and fresh air, is good for the soul and for the business.

Pure functionality and adaptability. Our pieces have been conceived to discreetly integrate into indoor and outdoor spaces.

Designs that are capable of balancing spaces, contexts and users. Versatile furniture that adapts to any environment.

Solar is an in and out swivel piece, which opens new territories yet to be discovered and brings new ways of interaction and collaboration.