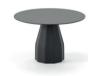

Whole collection

Common Bench All dimensions

Season Bench All dimensions

Burin Table

All dimensions up to D120 cm. All dimensions up to 100x100 cm for square tabletop

Trestle Table Dimensions: (Simple) 240x90 cm, 200x90 cm, 240x120 cm.

(Double) 360x120 cm. All heights

Solar Table

Maarten Low Table All dimensions up to D120 cm

Model in T and marble sphere

Timeless pieces designed in the Sun. A thoughtful collection to give comfort, softness and warmth to any space