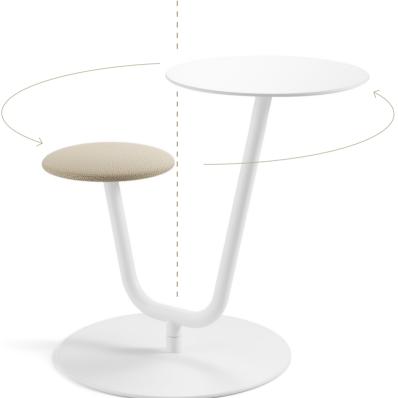

Designs that are capable of balancing spaces, contexts and users. Versatile furniture that adapts to any environment.

Solar is an in and out swivel piece, which opens new territories yet to be discovered and brings new ways of interaction and collaboration.

Products on the picture: Solar table

# New Solar table

Designed by Marc Krusin, 2021

Solar table is the result of our relentless search to attain an added value in every new project that we launch at Viccarbe.

A disruptive, out-of-the-box vision, which analyzes human behaviors yet to be resolved, and creates new collaborative models for both Indoor and Outdoor. Solar table is created by the British designer Marc Krusin, who got inspired by the kinetic and sculptural quality of two discs floating in space, rotating round each

other. The new table enhances privacy and collaboration, physical distance, and proximity, all in one. A mix of options due to the simple and sculptural proposal of a swivel piece composed by a table with an integrated seat, rotating according to the user's requirements, when needing to move towards someone or demand a dose of sunshine, as an elegant sunflower, to rejuvenate and switch off after several hours indoors.

24

Products on the left page: Solar table indoor version Products on the right page: Solar table outdoor version

Solar enhances privacy and collaboration, physical distance, and proximity.