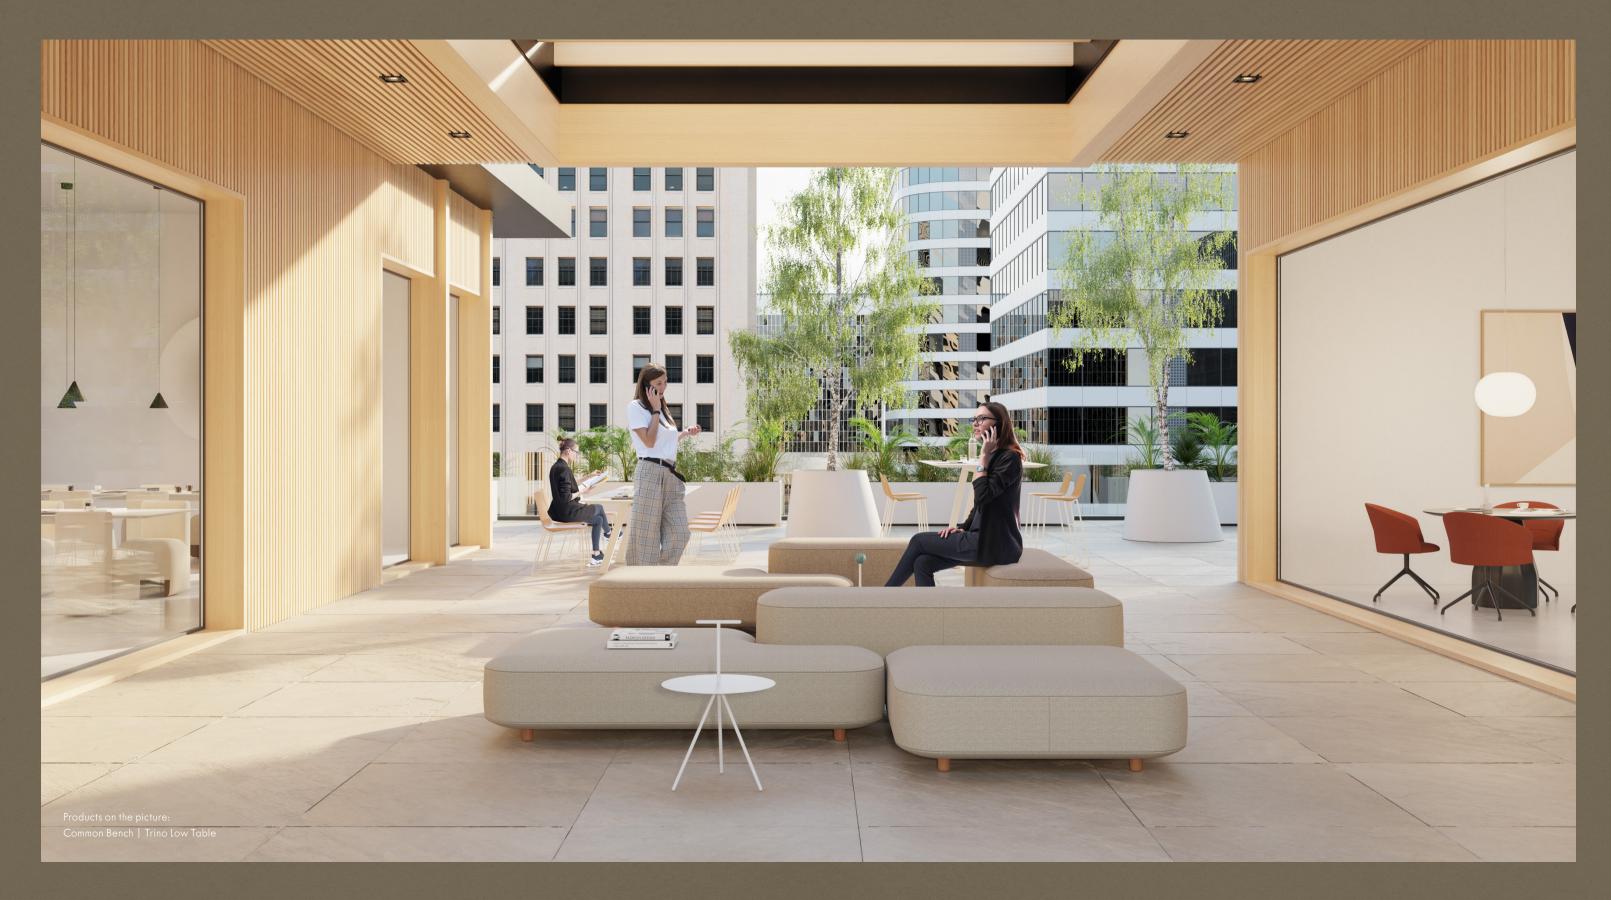

Viccarbe Collaborative Outdoor is a line of flexible furniture, for use both in and outdoor, that takes geometry and nature as a reference. Noble materials that endure over time and invite you to connect with the outside and make it an extension of the office. A place to get inspired and let creativity flow. Mediterranean essence in all its splendor.

Working outdoors, surrounded by nature and fresh air, is good for the soul and for the business.

Pure functionality and adaptability. Our pieces have been conceived to discreetly integrate into indoor and outdoor spaces.

Designs that are capable of balancing spaces, contexts and users. Versatile furniture that adapts to any environment.

Solar is an in and out swivel piece, which opens new territories yet to be discovered and brings new ways of interaction and collaboration.