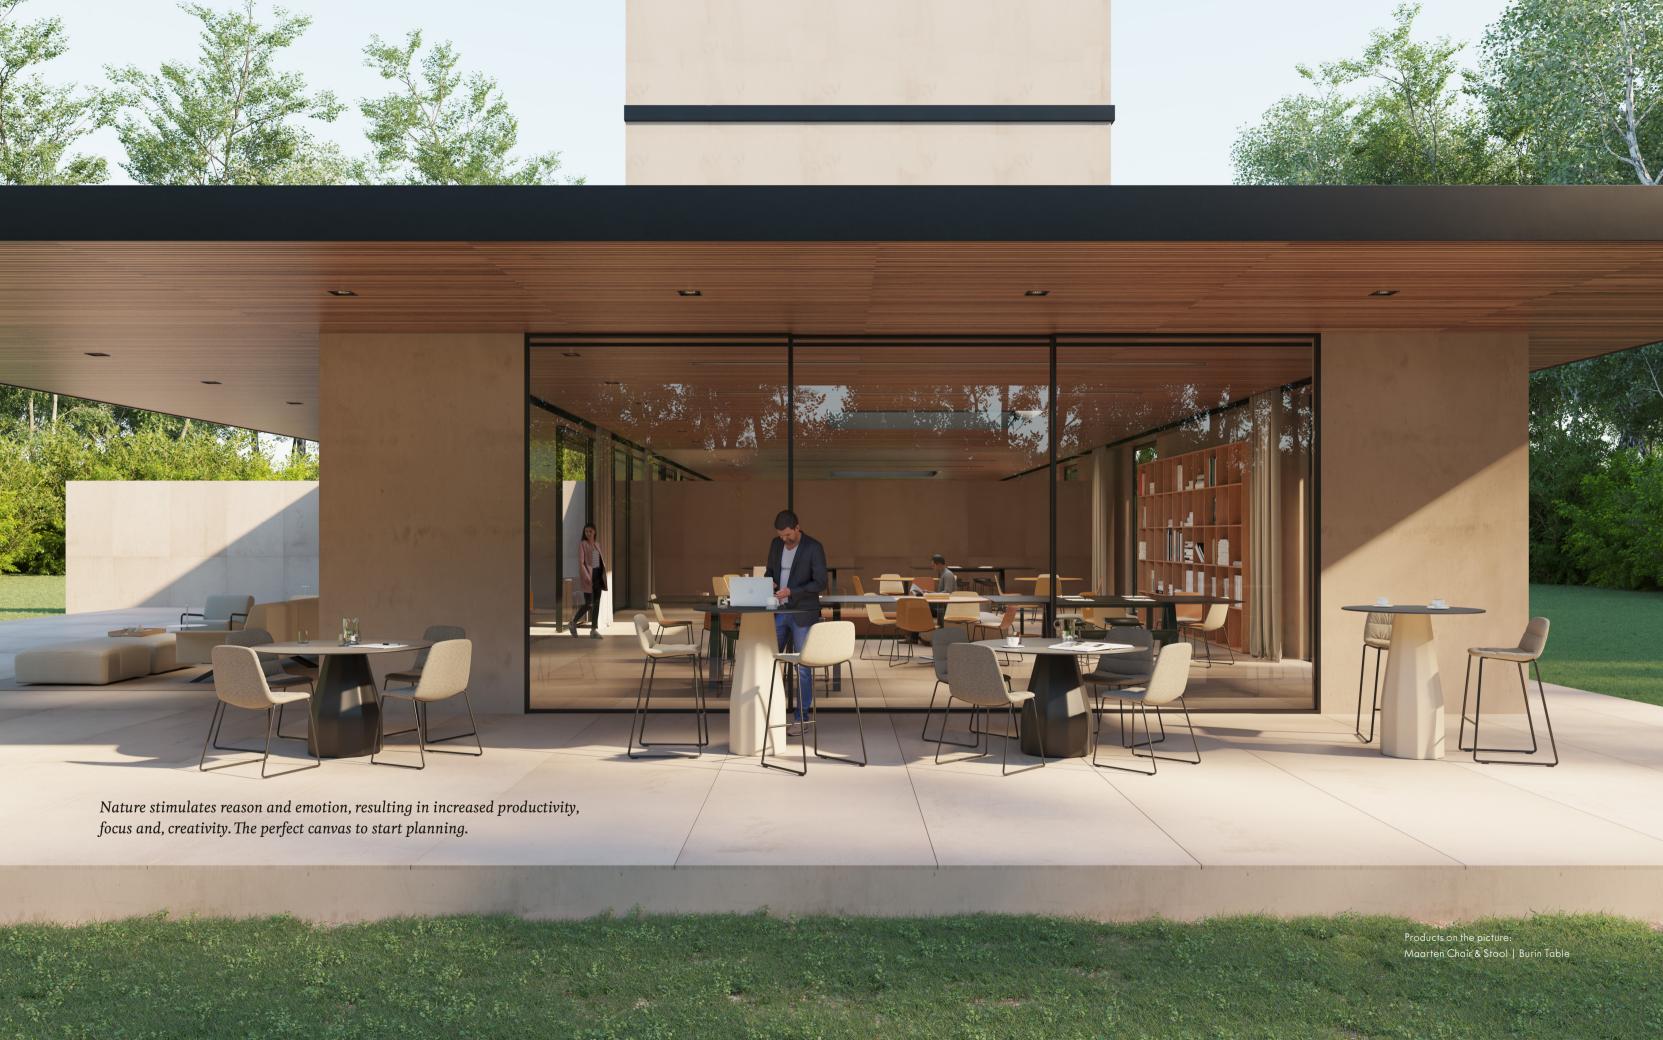

# Context

Talking about outdoor furniture is talking about collaboration. Nature inspires us to connect, dream and create. Nature brings us back to our roots. The natural light invites us to make the exterior stage the meeting point of all the celebrations and reunions, the place to share and cooperate. We are increasingly committed to creating outdoor spaces with natural textures and raw materials that transmit serenity and harmony. Places to live, feel and enjoy.

Viccarbe Collaborative Outdoor is a line of flexible furniture, for use both in and outdoor, that takes geometry and nature as a reference. Noble materials that endure over time and invite you to connect with the outside and make it an extension of the office. A place to get inspired and let creativity flow. Mediterranean essence in all its splendor.

Working outdoors, surrounded by nature and fresh air, is good for the soul and for the business.

Pure functionality and adaptability. Our pieces have been conceived to discreetly integrate into indoor and outdoor spaces.