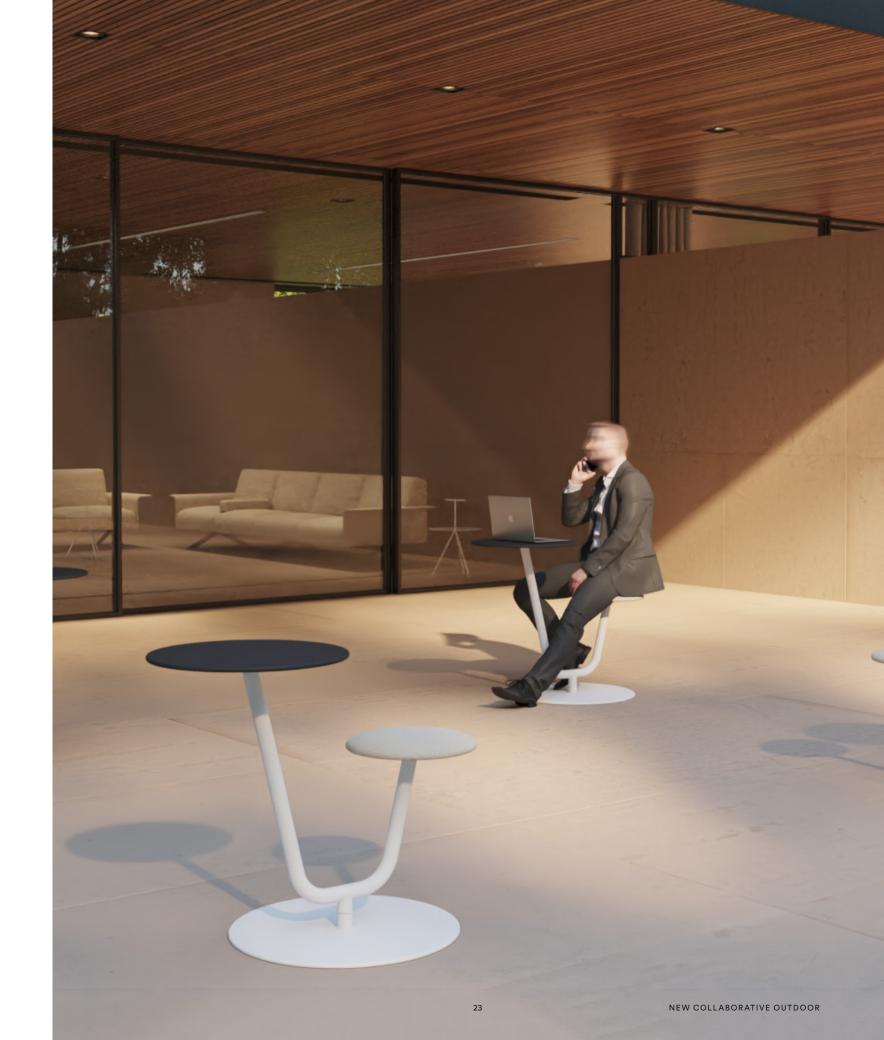

Designs that are capable of balancing spaces, contexts and users. Versatile furniture that adapts to any environment.

Solar is an in and out swivel piece, which opens new territories yet to be discovered and brings new ways of interaction and collaboration.

# New Solar table

Designed by Marc Krusin, 2021

Solar table is the result of our relentless search to attain an added value in every new project that we launch at Viccarbe.

A disruptive, out-of-the-box vision, which analyzes human behaviors yet to be resolved, and creates new collaborative models for both Indoor and Outdoor. Solar table is created by the British designer Marc Krusin, who got inspired by the kinetic and sculptural quality of two discs floating in space, rotating round each

other. The new table enhances privacy and collaboration, physical distance, and proximity, all in one. A mix of options due to the simple and sculptural proposal of a swivel piece composed by a table with an integrated seat, rotating according to the user's requirements, when needing to move towards someone or demand a dose of sunshine, as an elegant sunflower, to rejuvenate and switch off after several hours indoors.

24

Products on the left page: Solar table indoor version Products on the right page: Solar table outdoor version

Solar enhances privacy and collaboration, physical distance, and proximity.