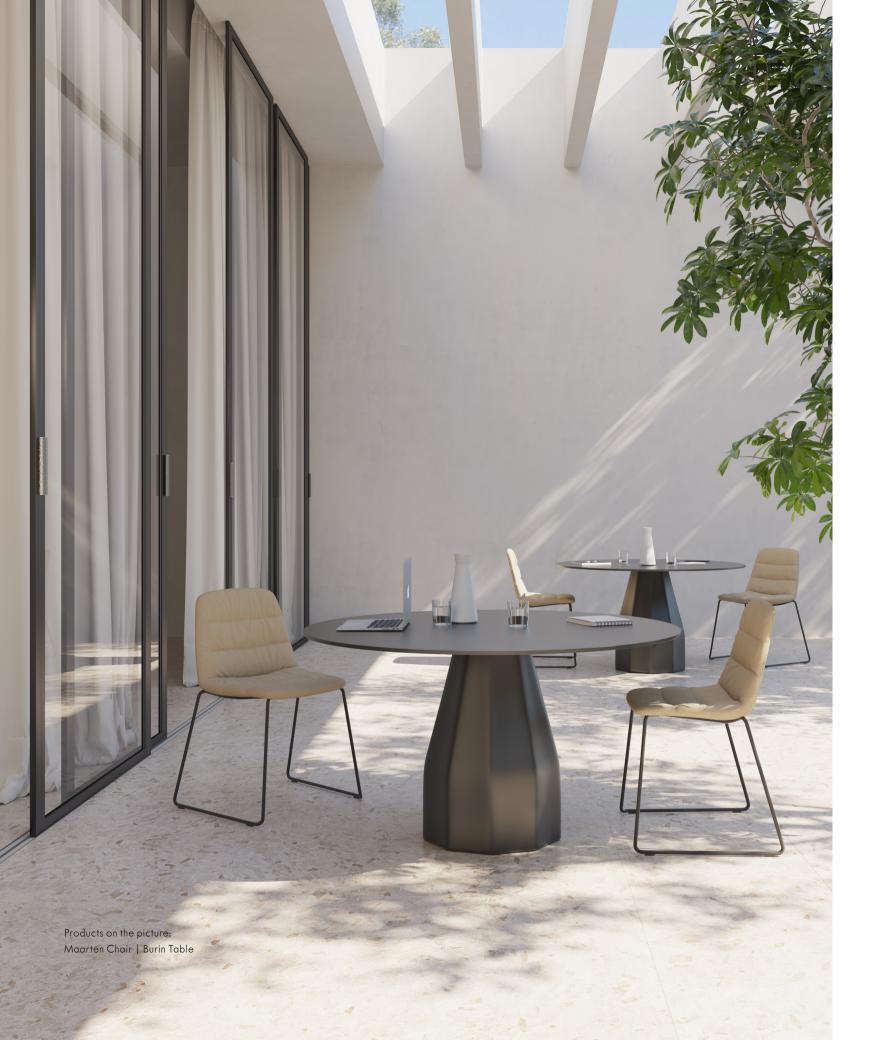

# Outdoor Collection

Maarten Plastic Chair Sled base

Maarten Chair Sled base

Season Chair

Maarten Plastic Stool Sled base

Maarten Stool Sled base

Sistema Legs Sofa Scissors legs, 2 and 3 seats

Sistema Floor Sofa 2 and 3 seats

Whole collection

Common Bench All dimensions

Season Bench All dimensions

Burin Table

All dimensions up to D120 cm. All dimensions up to 100x100 cm for square tabletop

Trestle Table Dimensions: (Simple) 240x90 cm, 200x90 cm, 240x120 cm.