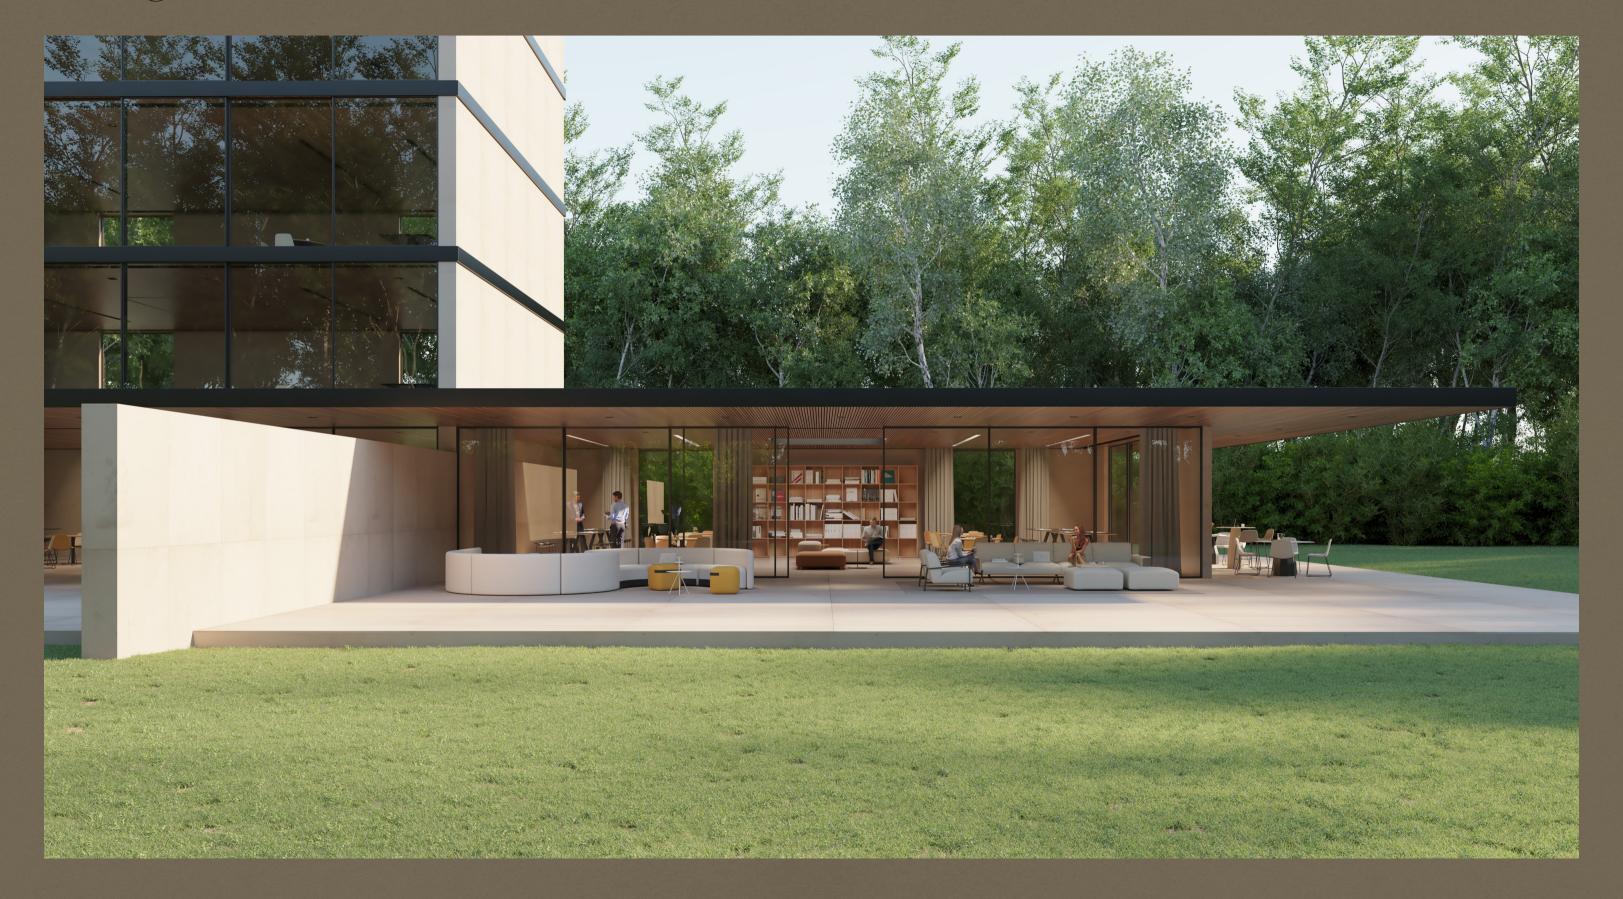

# Context

Talking about outdoor furniture is talking about collaboration. Nature inspires us to connect, dream and create. Nature brings us back to our roots. The natural light invites us to make the exterior stage the meeting point of all the celebrations and reunions, the place to share and cooperate. We are increasingly committed to creating outdoor spaces with natural textures and raw materials that transmit serenity and harmony. Places to live, feel and enjoy.

Viccarbe Collaborative Outdoor is a line of flexible furniture, for use both in and outdoor, that takes geometry and nature as a reference. Noble materials that endure over time and invite you to connect with the outside and make it an extension of the office. A place to get inspired and let creativity flow. Mediterranean essence in all its splendor.

Working outdoors, surrounded by nature and fresh air, is good for the soul and for the business.

Pure functionality and adaptability. Our pieces have been conceived to discreetly integrate into indoor and outdoor spaces.