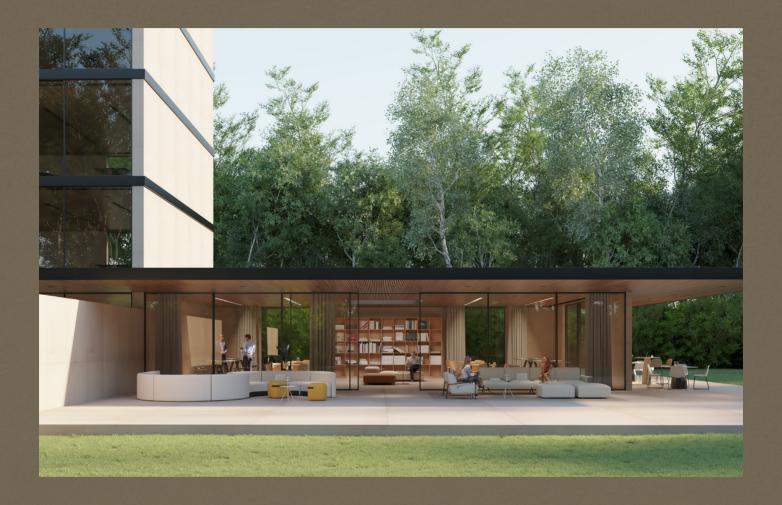

# Context

Talking about outdoor furniture is talking about collaboration. Nature inspires us to connect, dream and create. Nature brings us back to our roots. The natural light invites us to make the exterior stage the meeting point of all the celebrations and reunions, the place to share and cooperate. We are increasingly committed to creating outdoor spaces with natural textures and raw materials that transmit serenity and harmony. Places to live, feel and enjoy.

Viccarbe Collaborative Outdoor is a line of flexible furniture, for use both in and outdoor, that takes geometry and nature as a reference. Noble materials that endure over time and invite you to connect with the outside and make it an extension of the office. A place to get inspired and let creativity flow. Mediterranean essence in all its splendor.

Working outdoors, surrounded by nature and fresh air, is good for the soul and for the business.

Pure functionality and adaptability. Our pieces have been conceived to discreetly integrate into indoor and outdoor spaces.