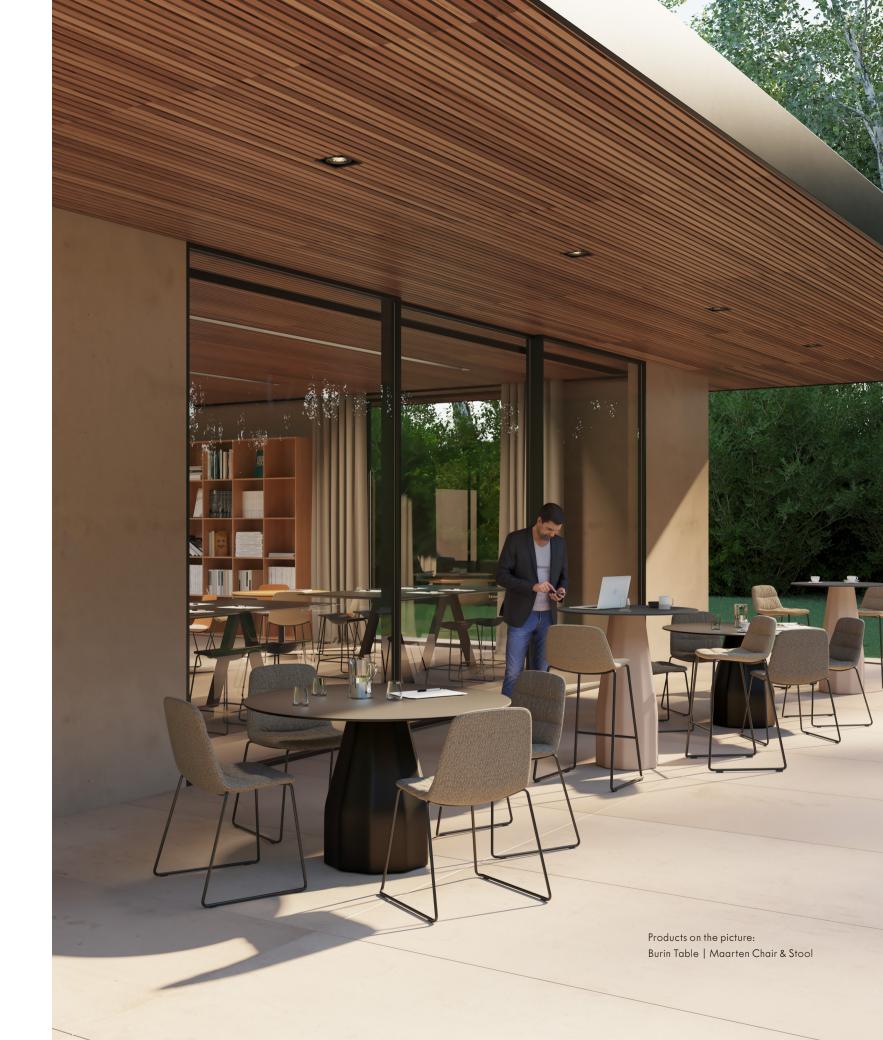

# Context

Talking about outdoor furniture is talking about collaboration. Nature inspires us to connect, dream and create. Nature brings us back to our roots. The natural light invites us to make the exterior stage the meeting point of all the celebrations and reunions, the place to share and cooperate. We are increasingly committed to creating outdoor spaces with natural textures and raw materials that transmit serenity and harmony. Places to live, feel and enjoy.

Viccarbe Collaborative Outdoor is a line of flexible furniture, for use both in and outdoor, that takes geometry and nature as a reference. Noble materials that endure over time and invite you to connect with the outside and make it an extension of the office. A place to get inspired and let creativity flow. Mediterranean essence in all its splendor.

Working outdoors, surrounded by nature and fresh air, is good for the soul and for the business.

Pure functionality and adaptability. Our pieces have been conceived to discreetly integrate into indoor and outdoor spaces.