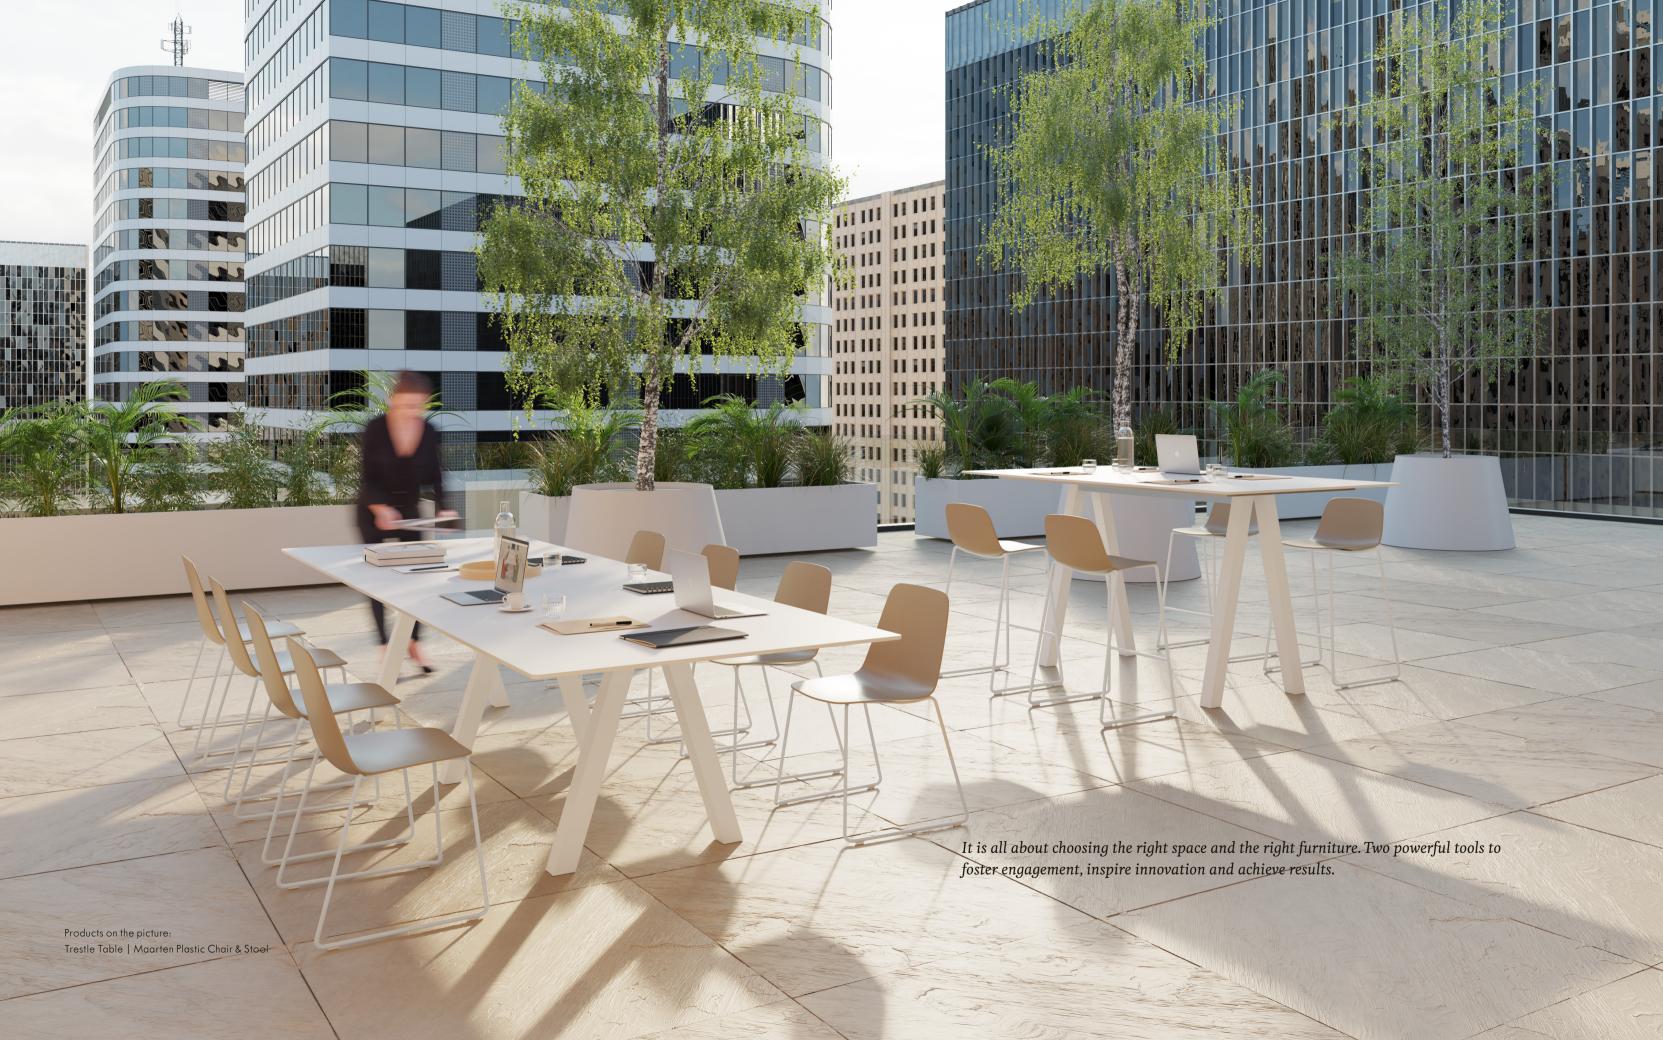

# Context

Talking about outdoor furniture is talking about collaboration. Nature inspires us to connect, dream and create. Nature brings us back to our roots. The natural light invites us to make the exterior stage the meeting point of all the celebrations and reunions, the place to share and cooperate. We are increasingly committed to creating outdoor spaces with natural textures and raw materials that transmit serenity and harmony. Places to live, feel and enjoy.

Viccarbe Collaborative Outdoor is a line of flexible furniture, for use both in and outdoor, that takes geometry and nature as a reference. Noble materials that endure over time and invite you to connect with the outside and make it an extension of the office. A place to get inspired and let creativity flow. Mediterranean essence in all its splendor.

Working outdoors, surrounded by nature and fresh air, is good for the soul and for the business.

Pure functionality and adaptability. Our pieces have been conceived to discreetly integrate into indoor and outdoor spaces.

Designs that are capable of balancing spaces, contexts and users. Versatile furniture that adapts to any environment.

Solar is an in and out swivel piece, which opens new territories yet to be discovered and brings new ways of interaction and collaboration.