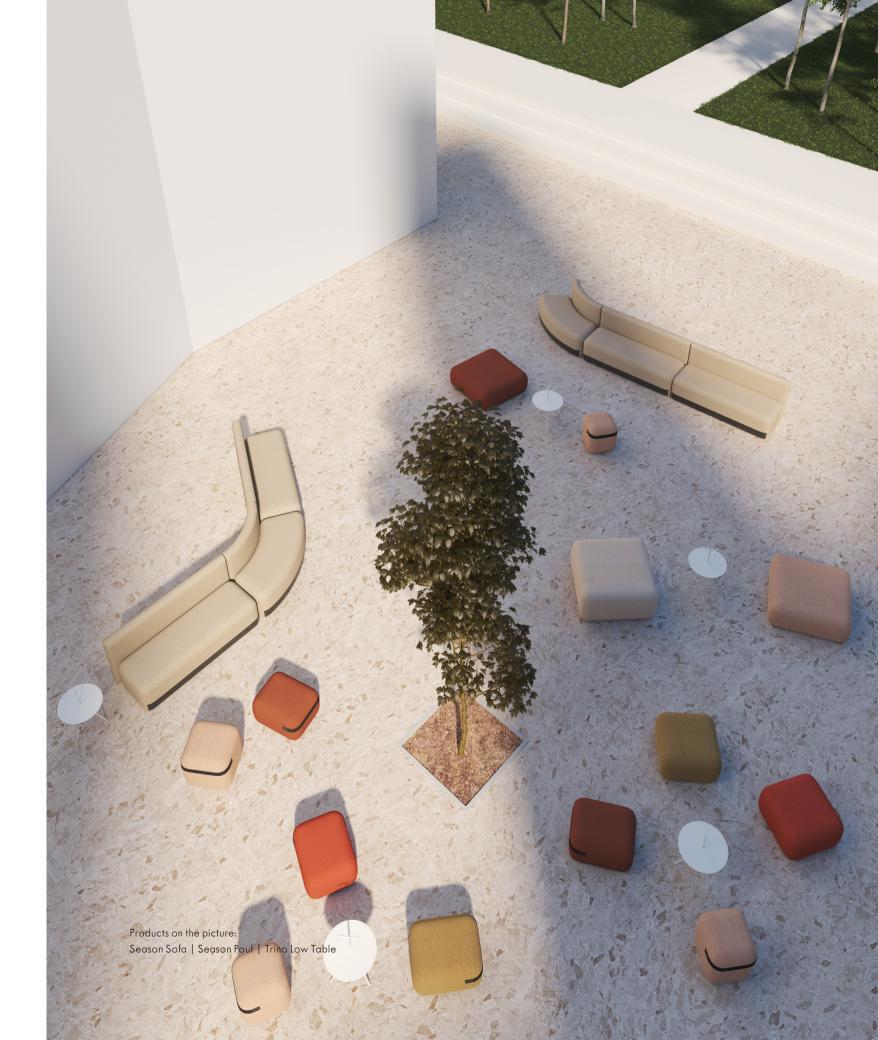

Sistema Bench

2 and 3 seats

Season Sofa

NEW

Ace Armchair

Metal base

Colubi Sofa & Armchair

Seson Pouf

Whole collection

Common Bench All dimensions

Season Bench All dimensions

Burin Table

All dimensions up to D120 cm. All dimensions up to 100x100 cm for square tabletop

Trestle Table Dimensions: (Simple) 240x90 cm, 200x90 cm, 240x120 cm.