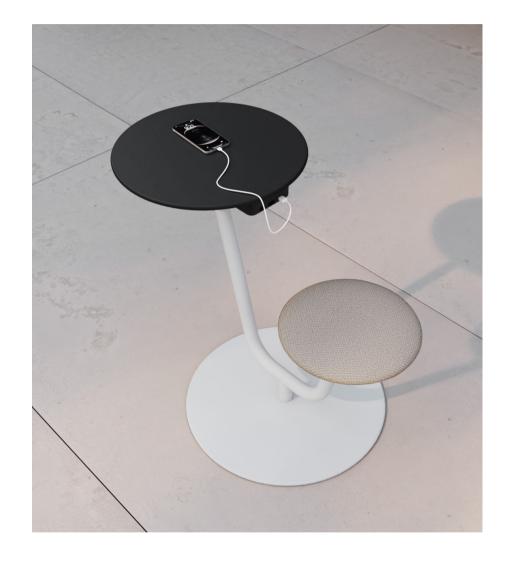

Designs that are capable of balancing spaces, contexts and users. Versatile furniture that adapts to any environment.

Solar is an in and out swivel piece, which opens new territories yet to be discovered and brings new ways of interaction and collaboration.

Products on the picture: Solar table

# New Solar table

Designed by Marc Krusin, 2021

Solar table is the result of our relentless search to attain an added value in every new project that we launch at Viccarbe.

A disruptive, out-of-the-box vision, which analyzes human behaviors yet to be resolved, and creates new collaborative models for both Indoor and Outdoor. Solar table is created by the British designer Marc Krusin, who got inspired by the kinetic and sculptural quality of two discs floating in space, rotating round each

other. The new table enhances privacy and collaboration, physical distance, and proximity, all in one. A mix of options due to the simple and sculptural proposal of a swivel piece composed by a table with an integrated seat, rotating according to the user's requirements, when needing to move towards someone or demand a dose of sunshine, as an elegant sunflower, to rejuvenate and switch off after several hours indoors.

24

Products on the left page: Solar table indoor version Products on the right page: Solar table outdoor version

Solar enhances privacy and collaboration, physical distance, and proximity.

#### Connectivity - Battery Pack

1. Battery Pack | 2. Four batteries to be recharged simultaneously in 7 hours. | 3. A magnetic key allows you to unlock the battery and extract it in a jiffy to recharge it. | 4. Its reinforced case and its IP 65 certification allow it to be used both indoors and outdoors.