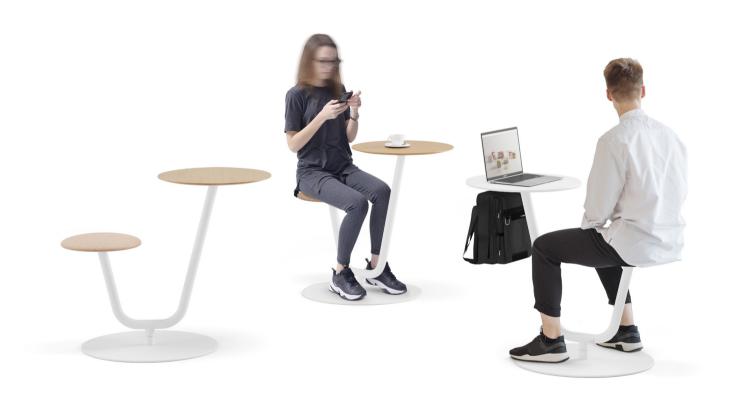

Designs that are capable of balancing spaces, contexts and users. Versatile furniture that adapts to any environment.

Solar is an in and out swivel piece, which opens new territories yet to be discovered and brings new ways of interaction and collaboration.

# New Solar table

Designed by Marc Krusin, 2021

Solar table is the result of our relentless search to attain an added value in every new project that we launch at Viccarbe.

A disruptive, out-of-the-box vision, which analyzes human behaviors yet to be resolved, and creates new collaborative models for both Indoor and Outdoor. Solar table is created by the British designer Marc Krusin, who got inspired by the kinetic and sculptural quality of two discs floating in space, rotating round each

other. The new table enhances privacy and collaboration, physical distance, and proximity, all in one. A mix of options due to the simple and sculptural proposal of a swivel piece composed by a table with an integrated seat, rotating according to the user's requirements, when needing to move towards someone or demand a dose of sunshine, as an elegant sunflower, to rejuvenate and switch off after several hours indoors.

24

Products on the left page: Solar table indoor version Products on the right page: Solar table outdoor version

Solar enhances privacy and collaboration, physical distance, and proximity.