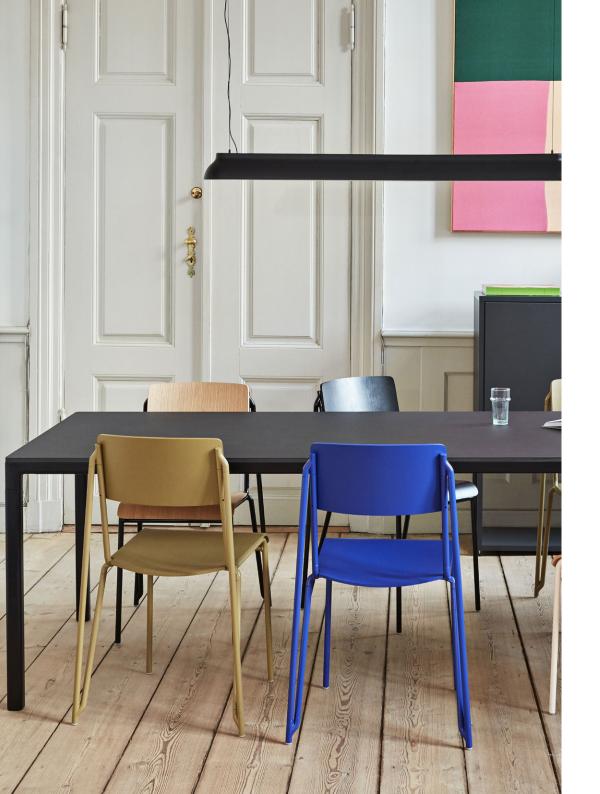

# **DESIGN HIGHLIGHTS**

PC Linear is the first linear suspension lamp in the HAY Lighting Collection. This typology of light is ideal for meeting spaces, conference tables, or even a kitchen area in a domestic or professional setting. In terms of functionality, PC Linear is extremely flexible. It offers a uniform dissipation of light, and is adjustable in both height and brightness, , so it can be used to satisfy any condition or requirement.

### PRICES

Please see separate Lighting News price sheet

- PC LINEAR -

DIMENSIONS

PC LINEAR H10 x L120 x W14 cm

COLOURS

Image Bank

Please use below link for order placement and further information