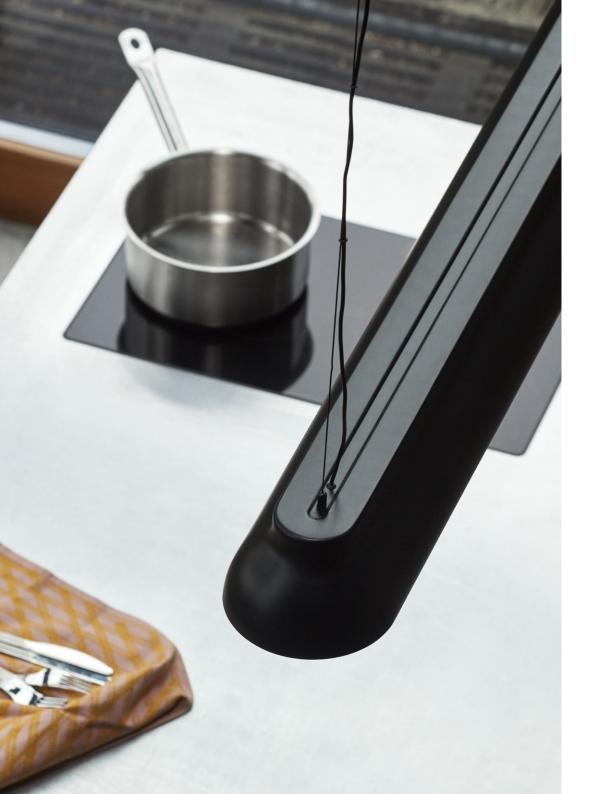

## PC LINEAR

The newest addition to Pierre Charpin's iconic collection of PC Lights, the PC Linear shares its sleek, monolithic aesthetic with the rest of the line. Concealing its technological elements inside the shade, it has an elegant contemporary silhouette that works well in both domestic and professional environments. The tulip-shaped form of its shade is a visual link between the PC Linear and the other lights in the PC Family, resulting in an appealing aesthetic harmony.

# **DESIGN HIGHLIGHTS**

PC Linear is the first linear suspension lamp in the HAY Lighting Collection. This typology of light is ideal for meeting spaces, conference tables, or even a kitchen area in a domestic or professional setting. In terms of functionality, PC Linear is extremely flexible. It offers a uniform dissipation of light, and is adjustable in both height and brightness, , so it can be used to satisfy any condition or requirement.

#### MATERIALS

SHADE / Stamped aluminum with a wet spray finish DIFFUSER / Extruded and injection moulded polycarbonat (PC) CEILING CANOPY / Injection moulded ABS CABLE / 400 cm silicone power cable