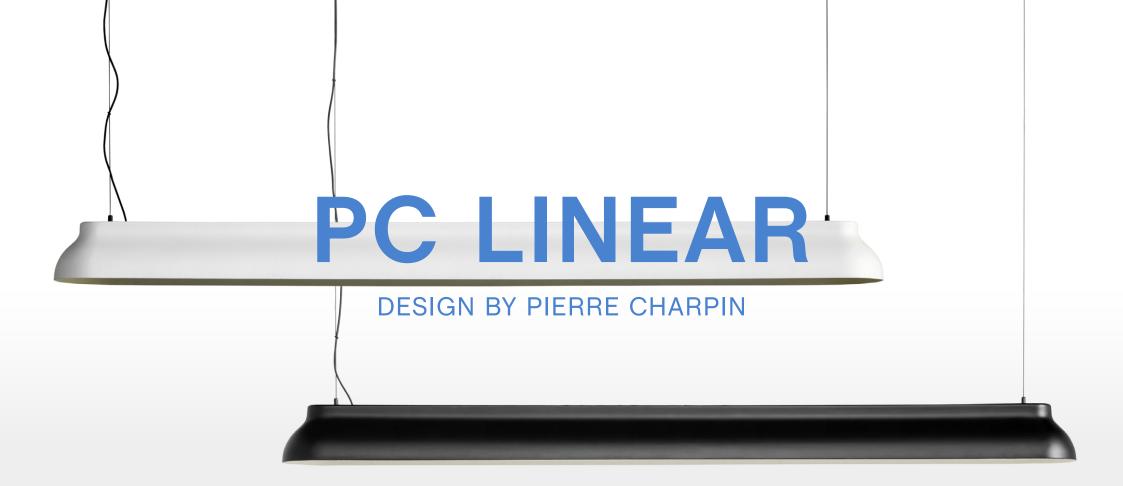

## PC LINEAR

The newest addition to Pierre Charpin's iconic collection of PC Lights, the PC Linear shares its sleek, monolithic aesthetic with the rest of the line. Concealing its technological elements inside the shade, it has an elegant contemporary silhouette that works well in both domestic and professional environments. The tulip-shaped form of its shade is a visual link between the PC Linear and the other lights in the PC Family, resulting in an appealing aesthetic harmony.

# **DESIGN HIGHLIGHTS**

PC Linear is the first linear suspension lamp in the HAY Lighting Collection. This typology of light is ideal for meeting spaces, conference tables, or even a kitchen area in a domestic or professional setting. In terms of functionality, PC Linear is extremely flexible. It offers a uniform dissipation of light, and is adjustable in both height and brightness, , so it can be used to satisfy any condition or requirement.

### PRICES

Please see separate Lighting News price sheet

- PC LINEAR -

DIMENSIONS

PC LINEAR H10 x L120 x W14 cm

COLOURS

Image Bank

Please use below link for order placement and further information