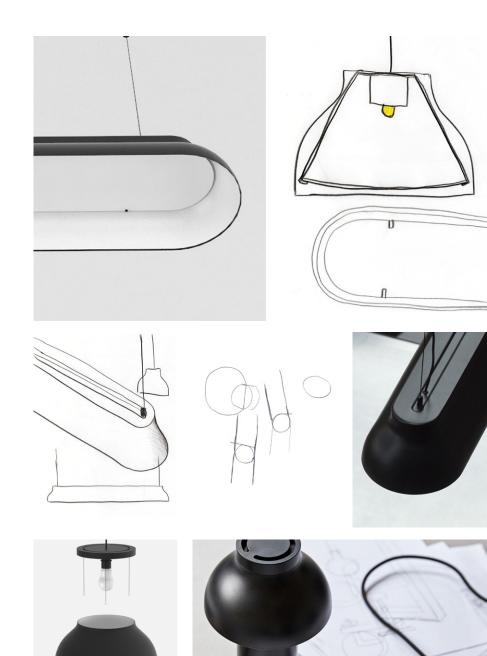

## PC LINEAR

The newest addition to Pierre Charpin's iconic collection of PC Lights, the PC Linear shares its sleek, monolithic aesthetic with the rest of the line. Concealing its technological elements inside the shade, it has an elegant contemporary silhouette that works well in both domestic and professional environments. The tulip-shaped form of its shade is a visual link between the PC Linear and the other lights in the PC Family, resulting in an appealing aesthetic harmony.

## **PIERRE CHARPIN**

Trained as an artist, Pierre Charpin has devoted himself to furniture and object design since the early 1990s. His approach to design is strongly influenced by his artistic background. Pierre's research on form and color characterize his work and can be seen in both, limited edition products and industrial products like the PC lamp. The use of a simple vocabulary and elementary forms is a constant aspect in his work, as well as the desire to offer sensual objects. Drawing, which he practices as a starting point for his designs, is an essential part of his creative process. Pierre Charpin's pieces have been included in exhibitions around the world and are held in many museum collections. He was elected Designer of the Year 2017 at Maison & Objet. For HAY he has made the PC Task Light, PC Portable, PC Table, PC Pendant, and the PC Linear.