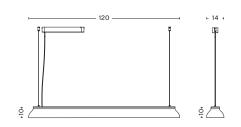

### PRICES

Please see separate Lighting News price sheet

- PC LINEAR -

DIMENSIONS

PC LINEAR H10 x L120 x W14 cm

COLOURS

Image Bank

Please use below link for order placement and further information