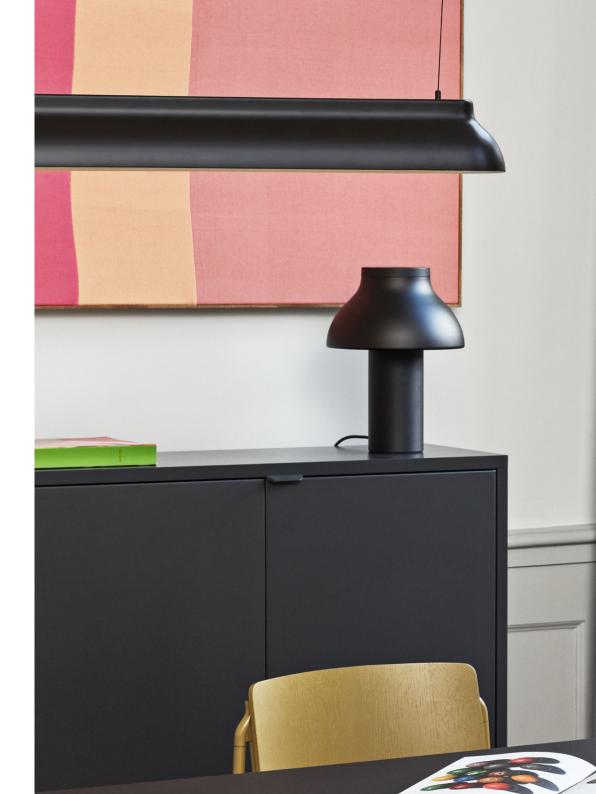

## PC LINEAR

The newest addition to Pierre Charpin's iconic collection of PC Lights, the PC Linear shares its sleek, monolithic aesthetic with the rest of the line. Concealing its technological elements inside the shade, it has an elegant contemporary silhouette that works well in both domestic and professional environments. The tulip-shaped form of its shade is a visual link between the PC Linear and the other lights in the PC Family, resulting in an appealing aesthetic harmony.

# **DESIGN HIGHLIGHTS**

PC Linear is the first linear suspension lamp in the HAY Lighting Collection. This typology of light is ideal for meeting spaces, conference tables, or even a kitchen area in a domestic or professional setting. In terms of functionality, PC Linear is extremely flexible. It offers a uniform dissipation of light, and is adjustable in both height and brightness, , so it can be used to satisfy any condition or requirement.