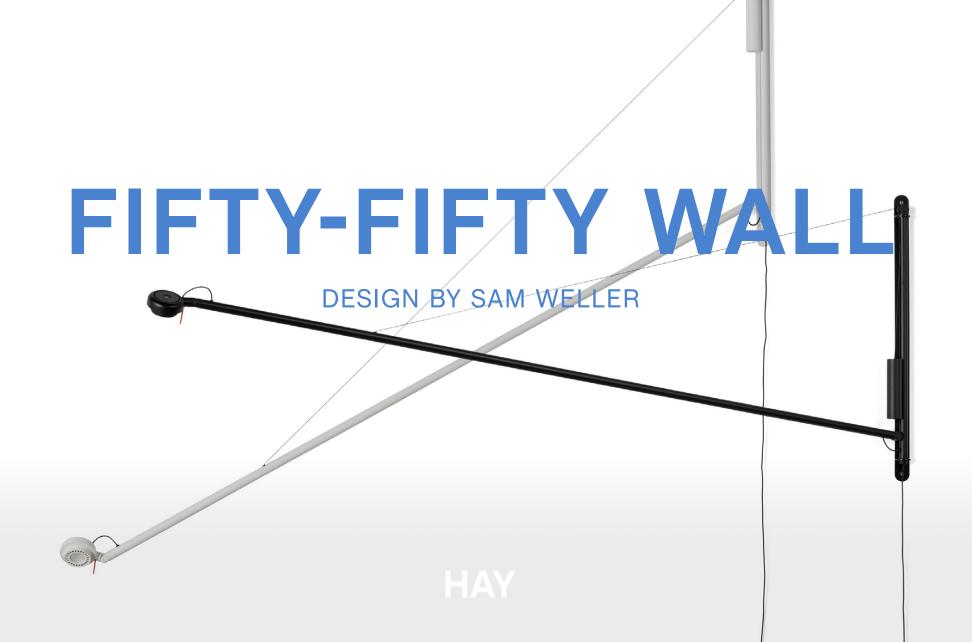

### FIFTY-FIFTY WALL

Named Fifty-Fifty after the lamp's counterweight system that creates equilibrium between the two parts, it is clear to see how Sam Weller's references to physics and engineering influence the design. Based on the idea of stripping a multi-purpose task light to its fundamental elements, Fifty-Fifty balances refined,

pared-back aesthetics with optimal functionality. This largest and latest addition to the Fifty-Fifty family, the wall-mounted lamp uses most of the same components as the rest of the family, with configurable aluminium components and robust steel wall brackets and counter weight. The extruded cantilever arm is easy to tilt and pivot, featuring a touchsensitive dimmer switch for precisely positioning and controlling the integrated LED light source. The Fifty-Fifty Wall lamp is suitable for using in offices, public spaces, and private homes.