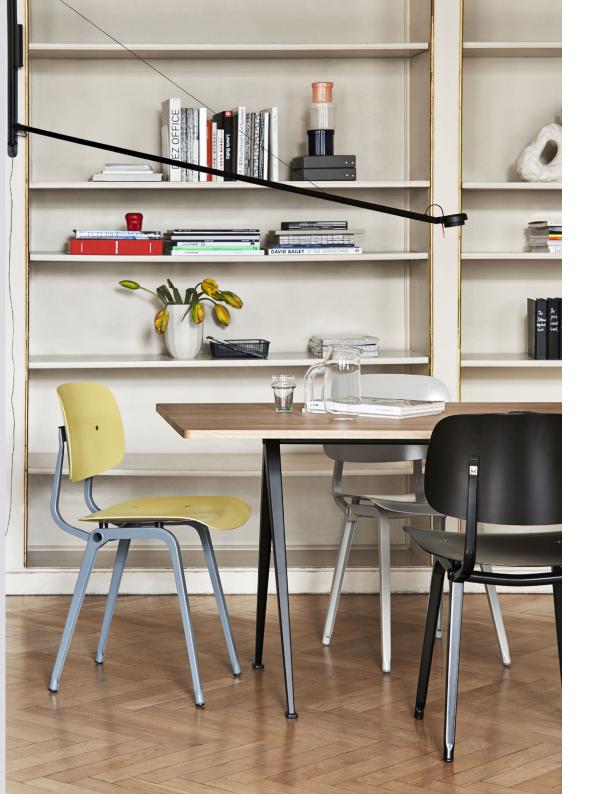

### FIFTY-FIFTY WALL

Named Fifty-Fifty after the lamp's counterweight system that creates equilibrium between the two parts, it is clear to see how Sam Weller's references to physics and engineering influence the design. Based on the idea of stripping a multi-purpose task light to its fundamental elements, Fifty-Fifty balances refined,

pared-back aesthetics with optimal functionality. This largest and latest addition to the Fifty-Fifty family, the wall-mounted lamp uses most of the same components as the rest of the family, with configurable aluminium components and robust steel wall brackets and counter weight. The extruded cantilever arm is easy to tilt and pivot, featuring a touchsensitive dimmer switch for precisely positioning and controlling the integrated LED light source. The Fifty-Fifty Wall lamp is suitable for using in offices, public spaces, and private homes.