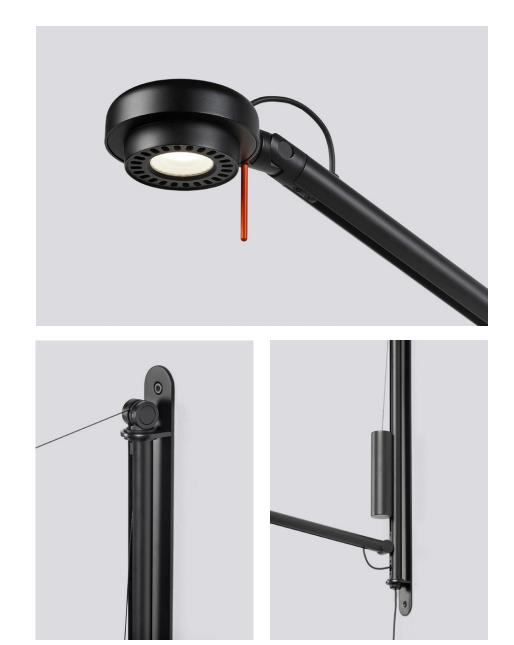

pared-back aesthetics with optimal functionality. This largest and latest addition to the Fifty-Fifty family, the wall-mounted lamp uses most of the same components as the rest of the family, with configurable aluminium components and robust steel wall brackets and counter weight. The extruded cantilever arm is easy to tilt and pivot, featuring a touchsensitive dimmer switch for precisely positioning and controlling the integrated LED light source. The Fifty-Fifty Wall lamp is suitable for using in offices, public spaces, and private homes.

MATERIALS LAMP BODY / Extruded aluminium arms with die cast aluminium joints and head WALL BRACKET / Machined steel wall bracket and counterweight CORD / Silicone cable

TOUCH STEP DIMMER