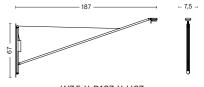

#### DIMENSIONS

W7,5 X D187 X H67

PRICES

Please see separate Lighting News price sheet

Please use below link to download packshots, lifestyle photos and other sales material of Fifty-Fifty Wall