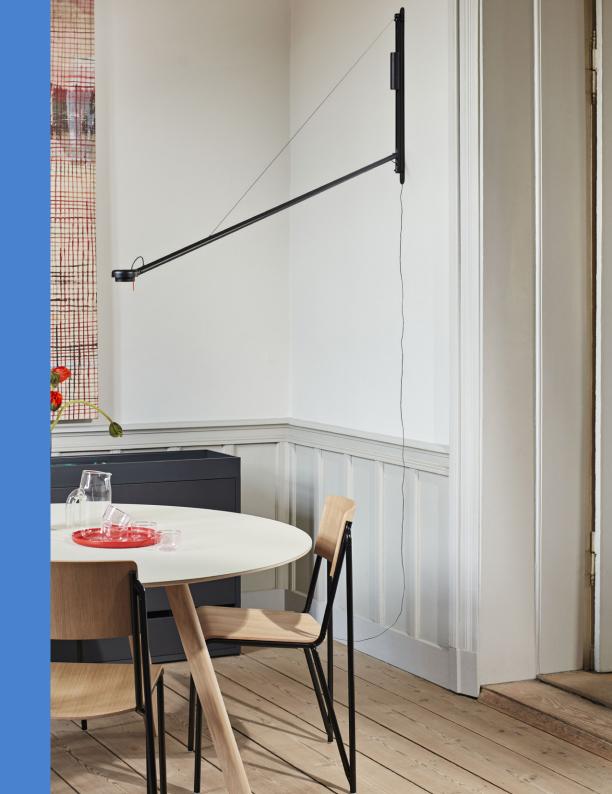

### FIFTY-FIFTY WALL

Named Fifty-Fifty after the lamp's counterweight system that creates equilibrium between the two parts, it is clear to see how Sam Weller's references to physics and engineering influence the design. Based on the idea of stripping a multi-purpose task light to its fundamental elements, Fifty-Fifty balances refined,

pared-back aesthetics with optimal functionality. This largest and latest addition to the Fifty-Fifty family, the wall-mounted lamp uses most of the same components as the rest of the family, with configurable aluminium components and robust steel wall brackets and counter weight. The extruded cantilever arm is easy to tilt and pivot, featuring a touchsensitive dimmer switch for precisely positioning and controlling the integrated LED light source. The Fifty-Fifty Wall lamp is suitable for using in offices, public spaces, and private homes.