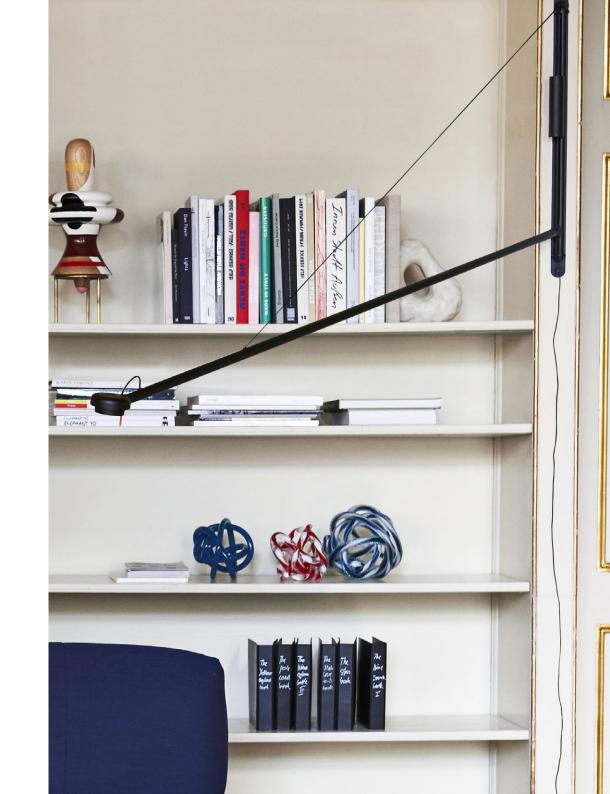

pared-back aesthetics with optimal functionality. This largest and latest addition to the Fifty-Fifty family, the wall-mounted lamp uses most of the same components as the rest of the family, with configurable aluminium components and robust steel wall brackets and counter weight. The extruded cantilever arm is easy to tilt and pivot, featuring a touchsensitive dimmer switch for precisely positioning and controlling the integrated LED light source. The Fifty-Fifty Wall lamp is suitable for using in offices, public spaces, and private homes.