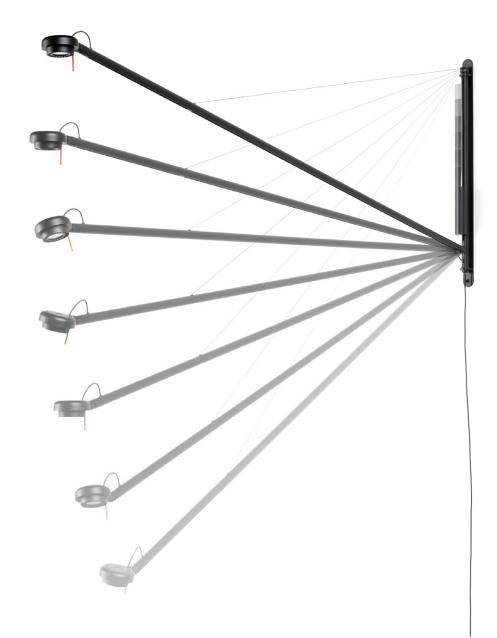

### FIFTY-FIFTY WALL

Named Fifty-Fifty after the lamp's counterweight system that creates equilibrium between the two parts, it is clear to see how Sam Weller's references to physics and engineering influence the design. Based on the idea of stripping a multi-purpose task light to its fundamental elements, Fifty-Fifty balances refined,

pared-back aesthetics with optimal functionality. This largest and latest addition to the Fifty-Fifty family, the wall-mounted lamp uses most of the same components as the rest of the family, with configurable aluminium components and robust steel wall brackets and counter weight. The extruded cantilever arm is easy to tilt and pivot, featuring a touchsensitive dimmer switch for precisely positioning and controlling the integrated LED light source. The Fifty-Fifty Wall lamp is suitable for using in offices, public spaces, and private homes.