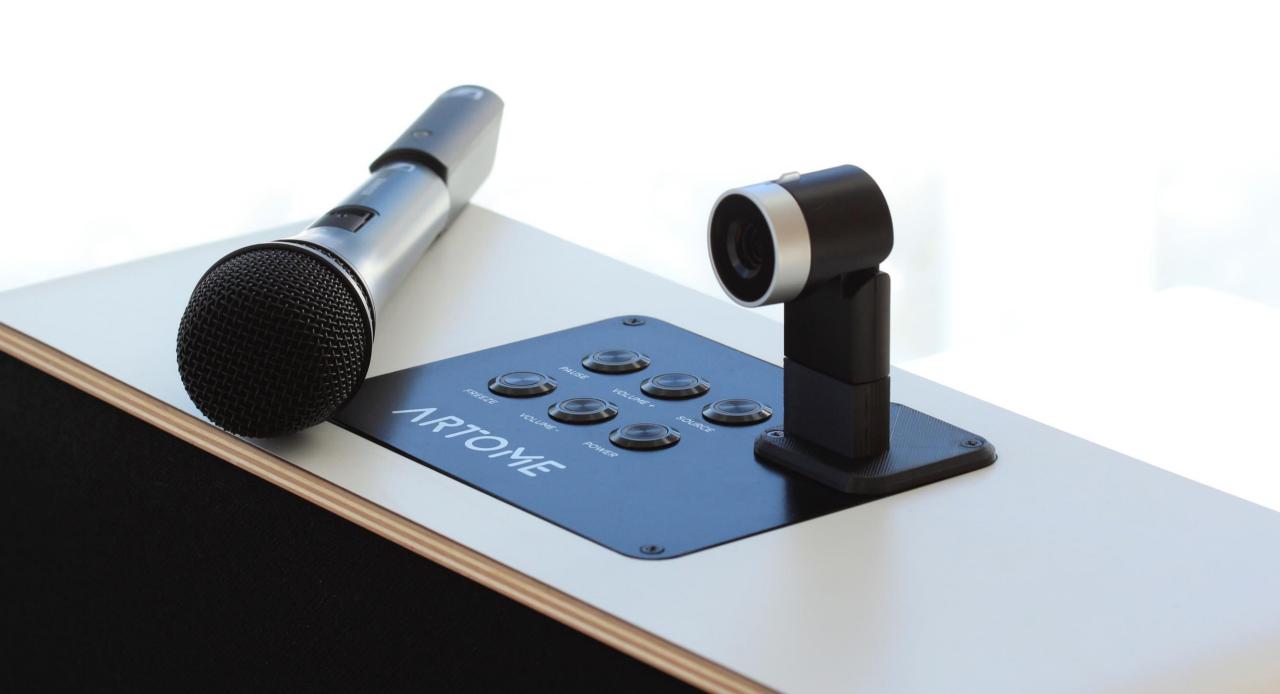

### **ARTOME** MIO

Scandinavian design furniture

The image size scales up to 150" (3,3m wide)

Sound system for bigger audiences

Plug-and-play videoconferencing