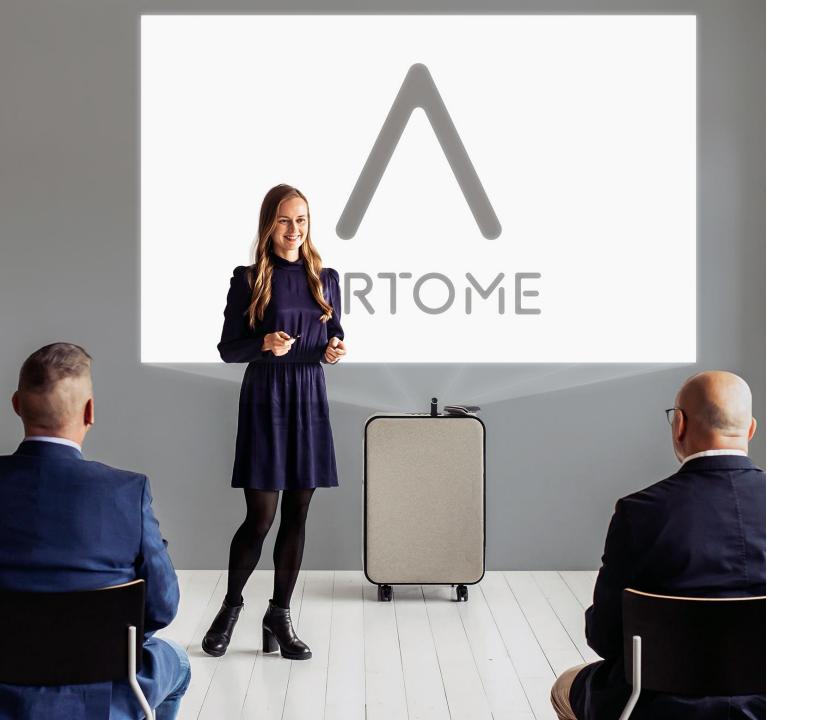

### **ARTOME** MIO

Scandinavian design furniture

The image size scales up to 150" (3,3m wide)

Sound system for bigger audiences

Plug-and-play videoconferencing