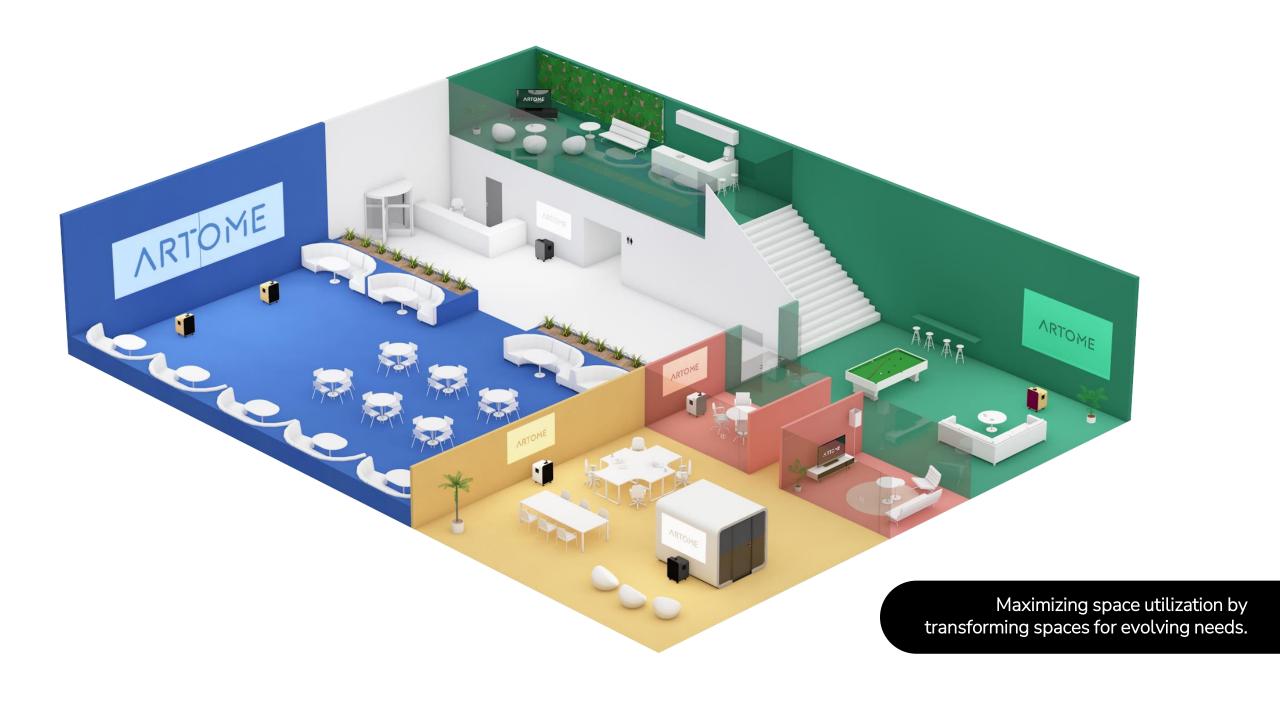

#### Movable

Transforms any space for presentation, learning and hybrid working.