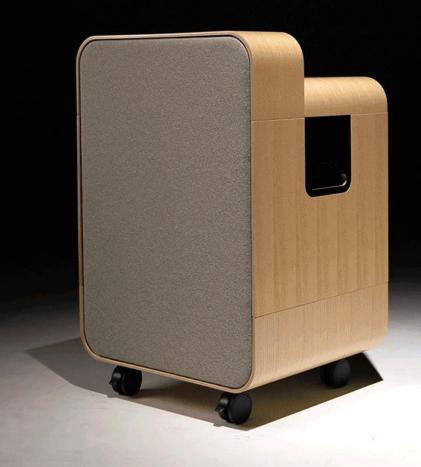

### **ARTOME** MIO

Scandinavian design furniture

The image size scales up to 150" (3,3m wide)

Sound system for bigger audiences

Plug-and-play videoconferencing