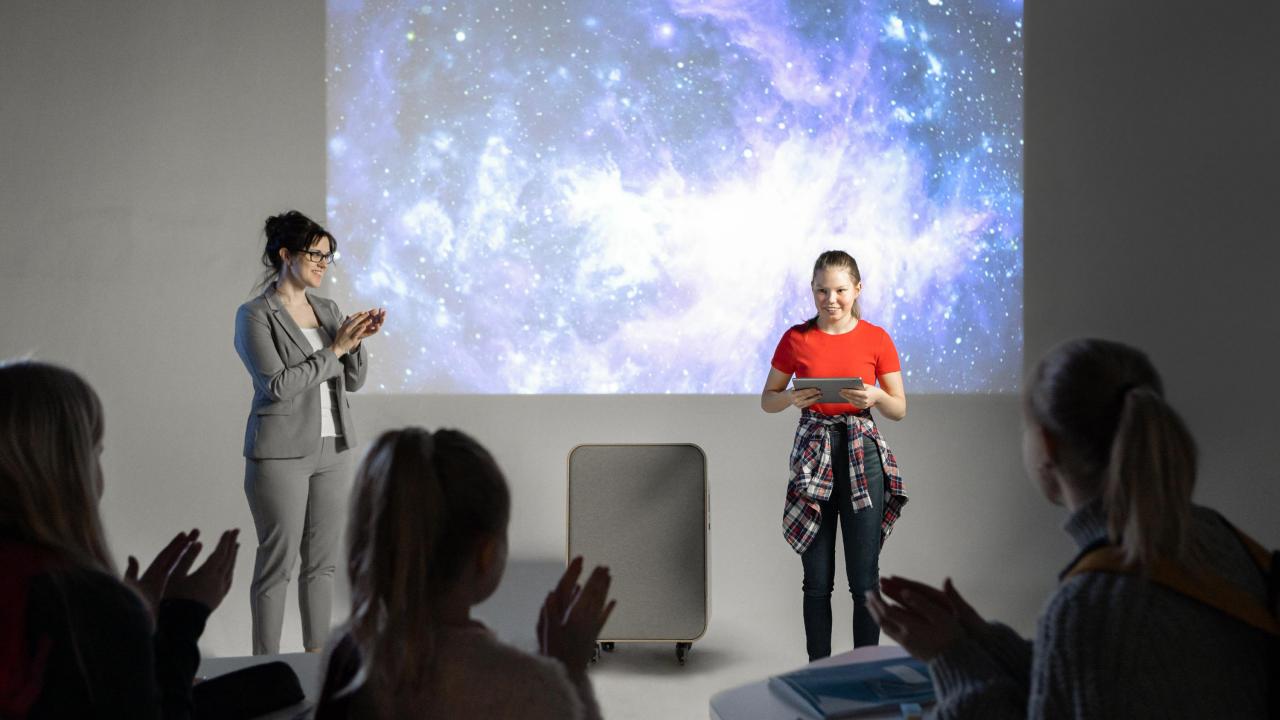

### **ARTOME** MIO

Scandinavian design furniture

The image size scales up to 150" (3,3m wide)

Sound system for bigger audiences

Plug-and-play videoconferencing