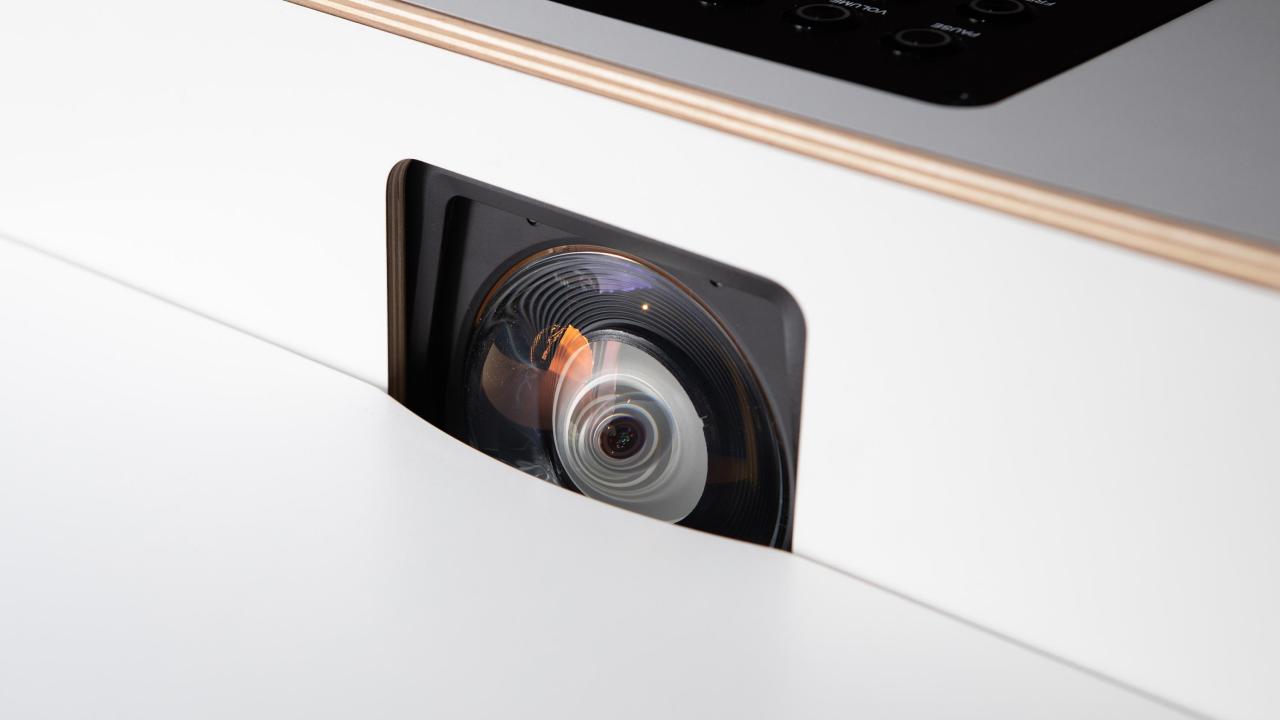

### **ARTOME** MIO

Scandinavian design furniture

The image size scales up to 150" (3,3m wide)

Sound system for bigger audiences

Plug-and-play videoconferencing