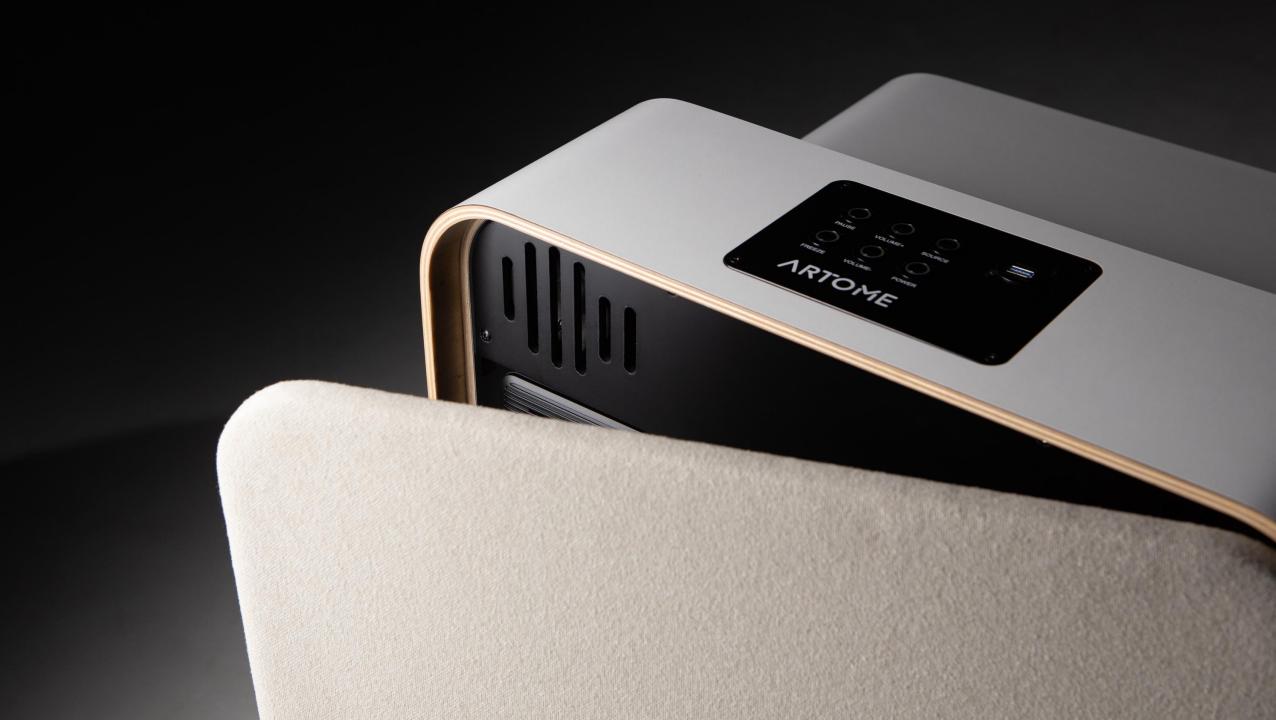

### **ARTOME** MIO

Scandinavian design furniture

The image size scales up to 150" (3,3m wide)

Sound system for bigger audiences

Plug-and-play videoconferencing