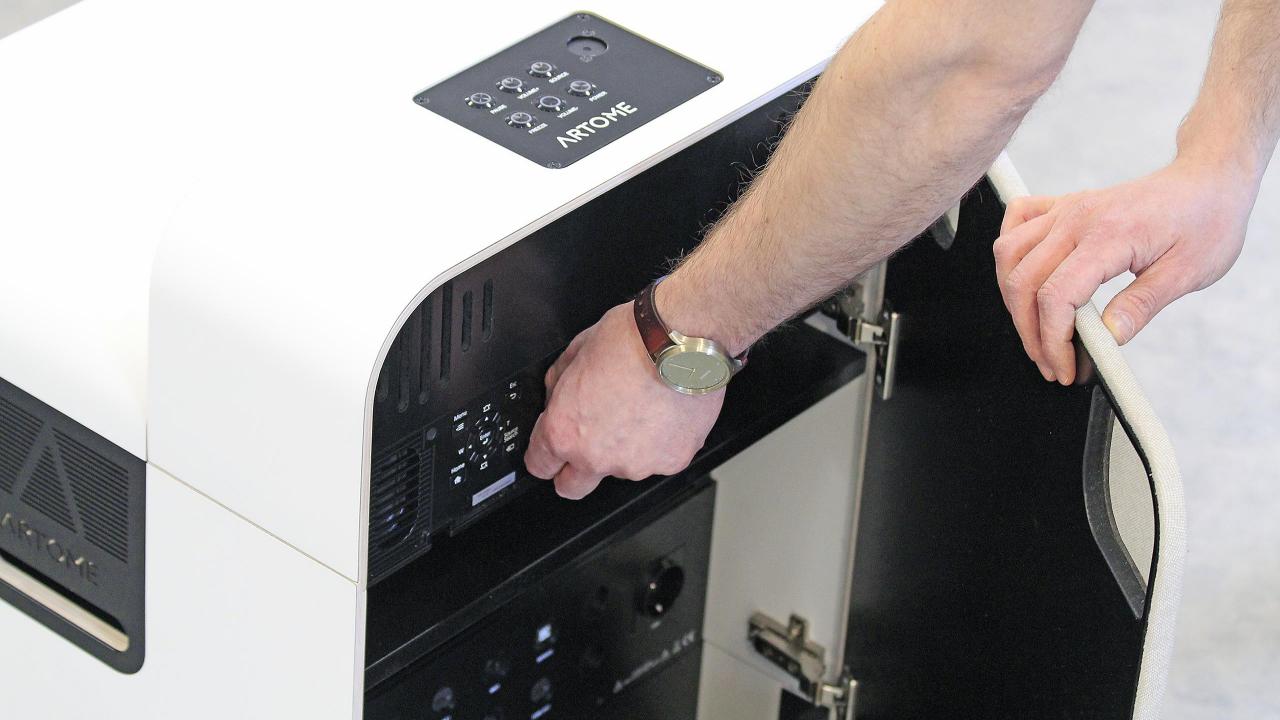

### **ARTOME** MIO

Scandinavian design furniture

The image size scales up to 150" (3,3m wide)

Sound system for bigger audiences

Plug-and-play videoconferencing