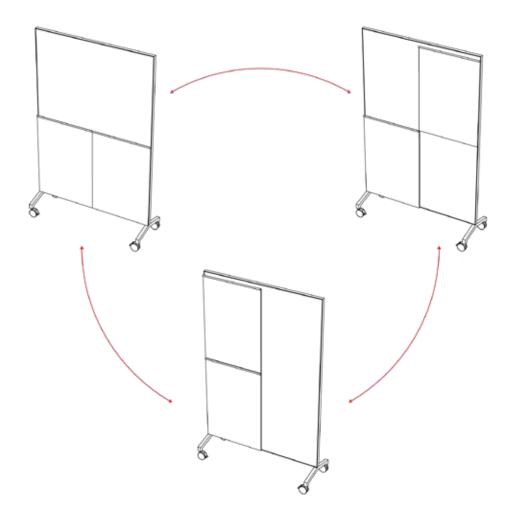

# ECHONOTE® 12MM INSTALLATION

ECHO**JAZZ** AG RINGSTRASSE 25 6010 KRIENS SWITZERLAND WWW.ECHO**JAZZ**.COM +41 41 340 18 80 INFO@ECHO**JAZZ**.COM



### INSTALLATION



### ECHONOTE® + MAGNETIC COVER PLATE



## **CLEANING & CARE**



#### SURFACE DISINFECTION

Spray disinfectants can be used for rapid surface disinfection.



**DUSTER/VACUUM CLEANER** For dusting use duster or vacuum cleaner.



#### SPARKLING WATER

For slight contamination apply sparkling water to polluted area. Wipe carefully with a sponge.



#### **UPHOLSTERY CLEANER**

For medium contamination apply upholstery cleaner to polluted area. Wipe carefully with a sponge.



#### BLEACH

For heavy contamination apply bleach as chlorine or hydrogen peroxide on polluted area. Wipe carefully with a sponge and sparkling water. Use of protection gloves and glasses is mandatory!



Please make first a cleaning attempt on an unconspicuous spot. Follow the instructions of the cleaning agents.