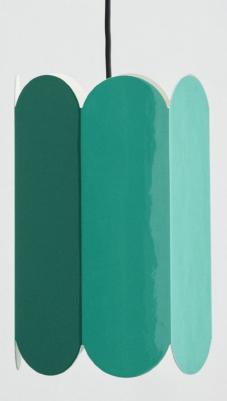

## **ARCS**

Created for HAY by Belgian duo Muller Van Severen, Arcs reflects the designers' love of showcasing materials by focusing on simple, elemental shapes and the intensity of colour in an object. Arcs is a series of lighting designs formed from a continuous chain of curved arches that form a single element, using spatial volume to create a scalloped silhouette. Arcs is made from steel and comes in a choice of vibrant colours or with a mirror surface that reflects and magnifies the natural light. The different variants and mounting solutions give Arcs a versatile quality that makes it easy to integrate in most interior spaces.

Formed from a continuous chain of curved arches that form a single element, the Arcs Shade creates a spatial volume that plays with light and shape.

For HAY, Muller Van Severen has designed the Arcs Lamp Shades, Arcs Vases, Arcs Candleholders and Two-Colour Tables.

Arcs is crafted in steel and is available in several different colours or with a mirror finish.

Muller Van Severen's home in Evergem / Belgium.

The shade can be used as a table lamp or pendant lamp, both options forming contrasts in depth, colour and shape.