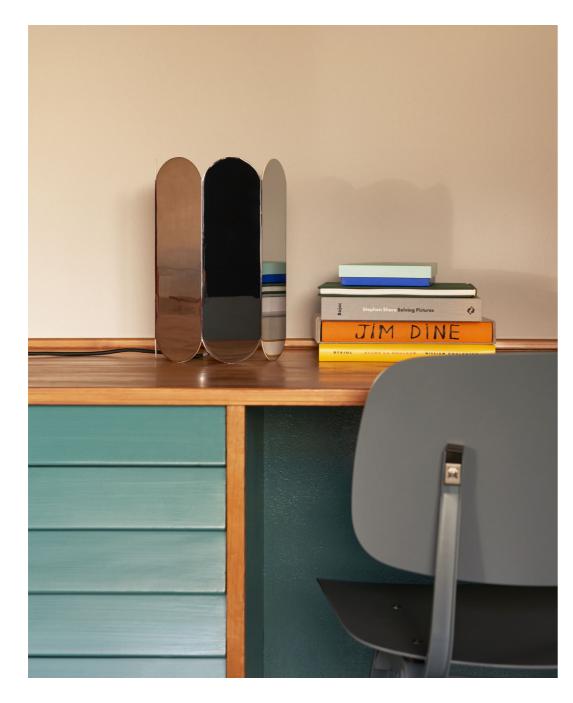

## **ARCS**

Created for HAY by Belgian duo Muller Van Severen, Arcs reflects the designers' love of showcasing materials by focusing on simple, elemental shapes and the intensity of colour in an object. Arcs is a series of lighting designs formed from a continuous chain of curved arches that form a single element, using spatial volume to create a scalloped silhouette. Arcs is made from steel and comes in a choice of vibrant colours or with a mirror surface that reflects and magnifies the natural light. The different variants and mounting solutions give Arcs a versatile quality that makes it easy to integrate in most interior spaces.

Arcs is crafted in steel and is available in several different colours or with a mirror finish.

Muller Van Severen's home in Evergem / Belgium.

The shade can be used as a table lamp or pendant lamp, both options forming contrasts in depth, colour and shape.