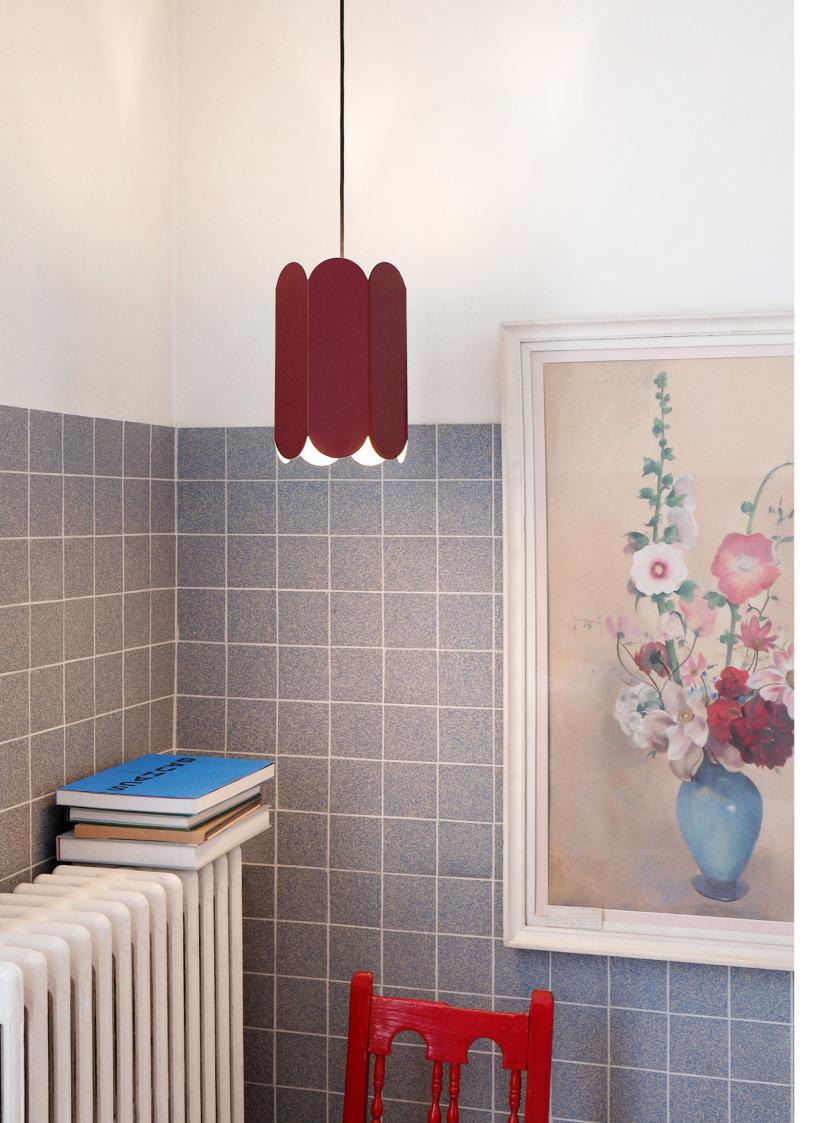

Formed from a continuous chain of curved arches that form a single element, the Arcs Shade creates a spatial volume that plays with light and shape.

For HAY, Muller Van Severen has designed the Arcs Lamp Shades, Arcs Vases, Arcs Candleholders and Two-Colour Tables.

Arcs is crafted in steel and is available in several different colours or with a mirror finish.

Muller Van Severen's home in Evergem / Belgium.

The shade can be used as a table lamp or pendant lamp, both options forming contrasts in depth, colour and shape.

The Arcs Wall lamp provides a soft, ambient up and down light that plays with shapes and shadows.

Please use below link to download packshots, lifestyle photos and other sales material of Arcs lamp shades **IMAGE BANK** 