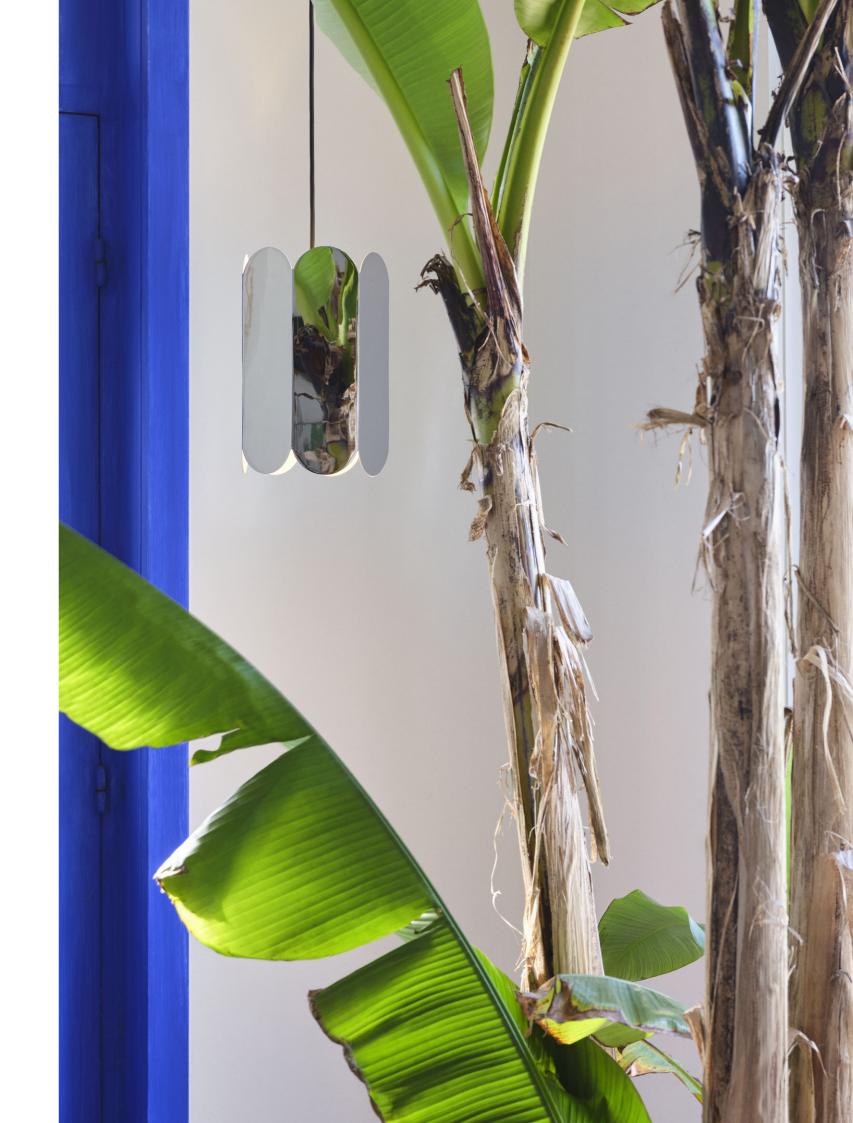

## **ARCS**

Created for HAY by Belgian duo Muller Van Severen, Arcs reflects the designers' love of showcasing materials by focusing on simple, elemental shapes and the intensity of colour in an object. Arcs is a series of lighting designs formed from a continuous chain of curved arches that form a single element, using spatial volume to create a scalloped silhouette. Arcs is made from steel and comes in a choice of vibrant colours or with a mirror surface that reflects and magnifies the natural light. The different variants and mounting solutions give Arcs a versatile quality that makes it easy to integrate in most interior spaces.

Arcs is crafted in steel and is available in several different colours or with a mirror finish.

Muller Van Severen's home in Evergem / Belgium.

The shade can be used as a table lamp or pendant lamp, both options forming contrasts in depth, colour and shape.