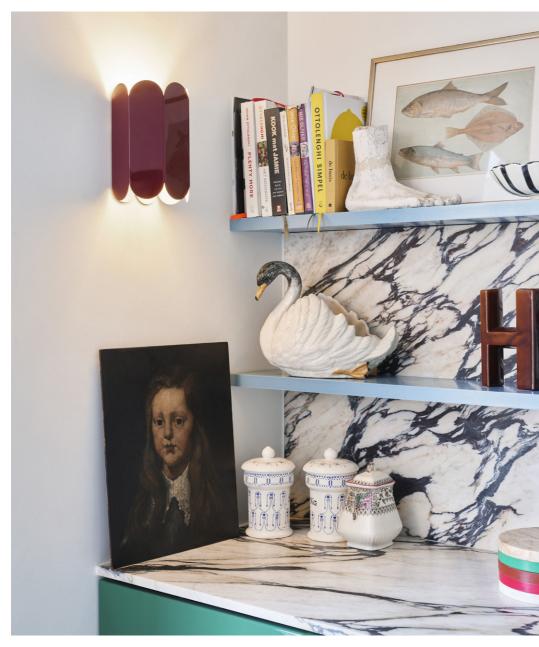

The Arcs Wall lamp provides a soft, ambient up and down light that plays with shapes and shadows.

Please use below link to download packshots, lifestyle photos and other sales material of Arcs lamp shades **IMAGE BANK** 