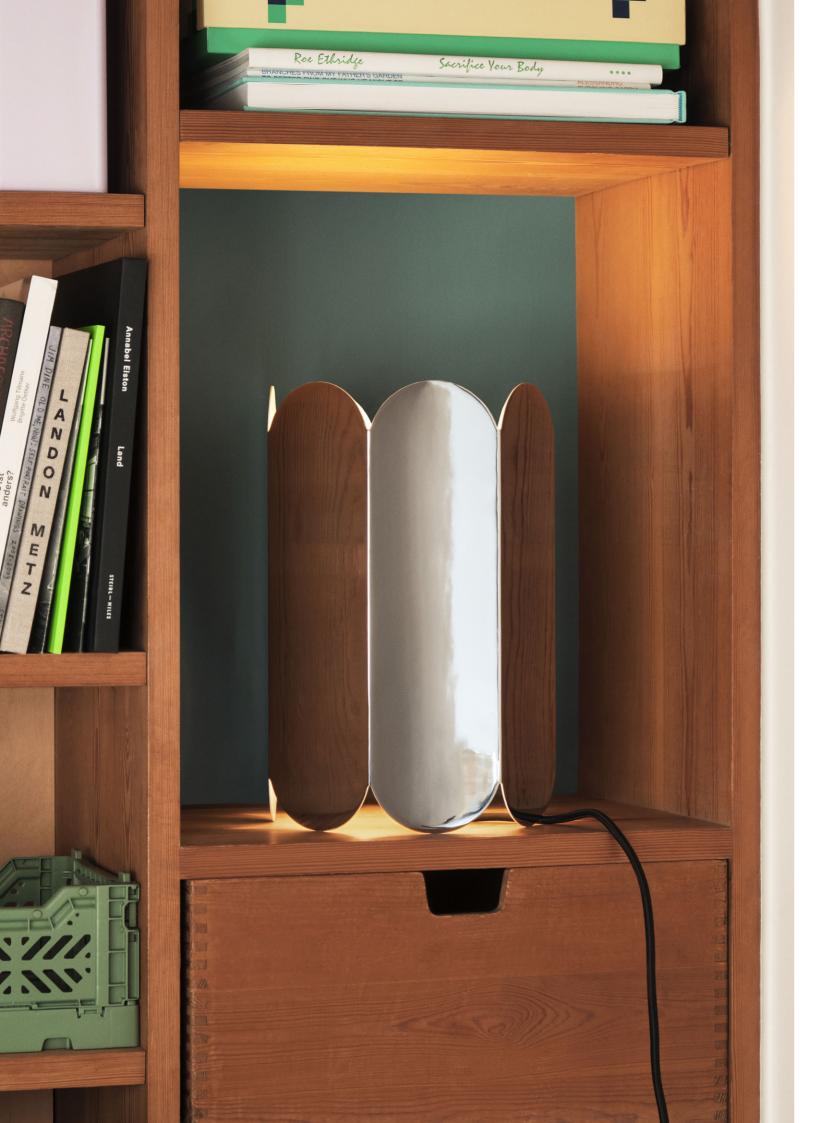

## **ARCS**

Created for HAY by Belgian duo Muller Van Severen, Arcs reflects the designers' love of showcasing materials by focusing on simple, elemental shapes and the intensity of colour in an object. Arcs is a series of lighting designs formed from a continuous chain of curved arches that form a single element, using spatial volume to create a scalloped silhouette. Arcs is made from steel and comes in a choice of vibrant colours or with a mirror surface that reflects and magnifies the natural light. The different variants and mounting solutions give Arcs a versatile quality that makes it easy to integrate in most interior spaces.

Formed from a continuous chain of curved arches that form a single element, the Arcs Shade creates a spatial volume that plays with light and shape.

For HAY, Muller Van Severen has designed the Arcs Lamp Shades, Arcs Vases, Arcs Candleholders and Two-Colour Tables.

Arcs is crafted in steel and is available in several different colours or with a mirror finish.

Muller Van Severen's home in Evergem / Belgium.

The shade can be used as a table lamp or pendant lamp, both options forming contrasts in depth, colour and shape.