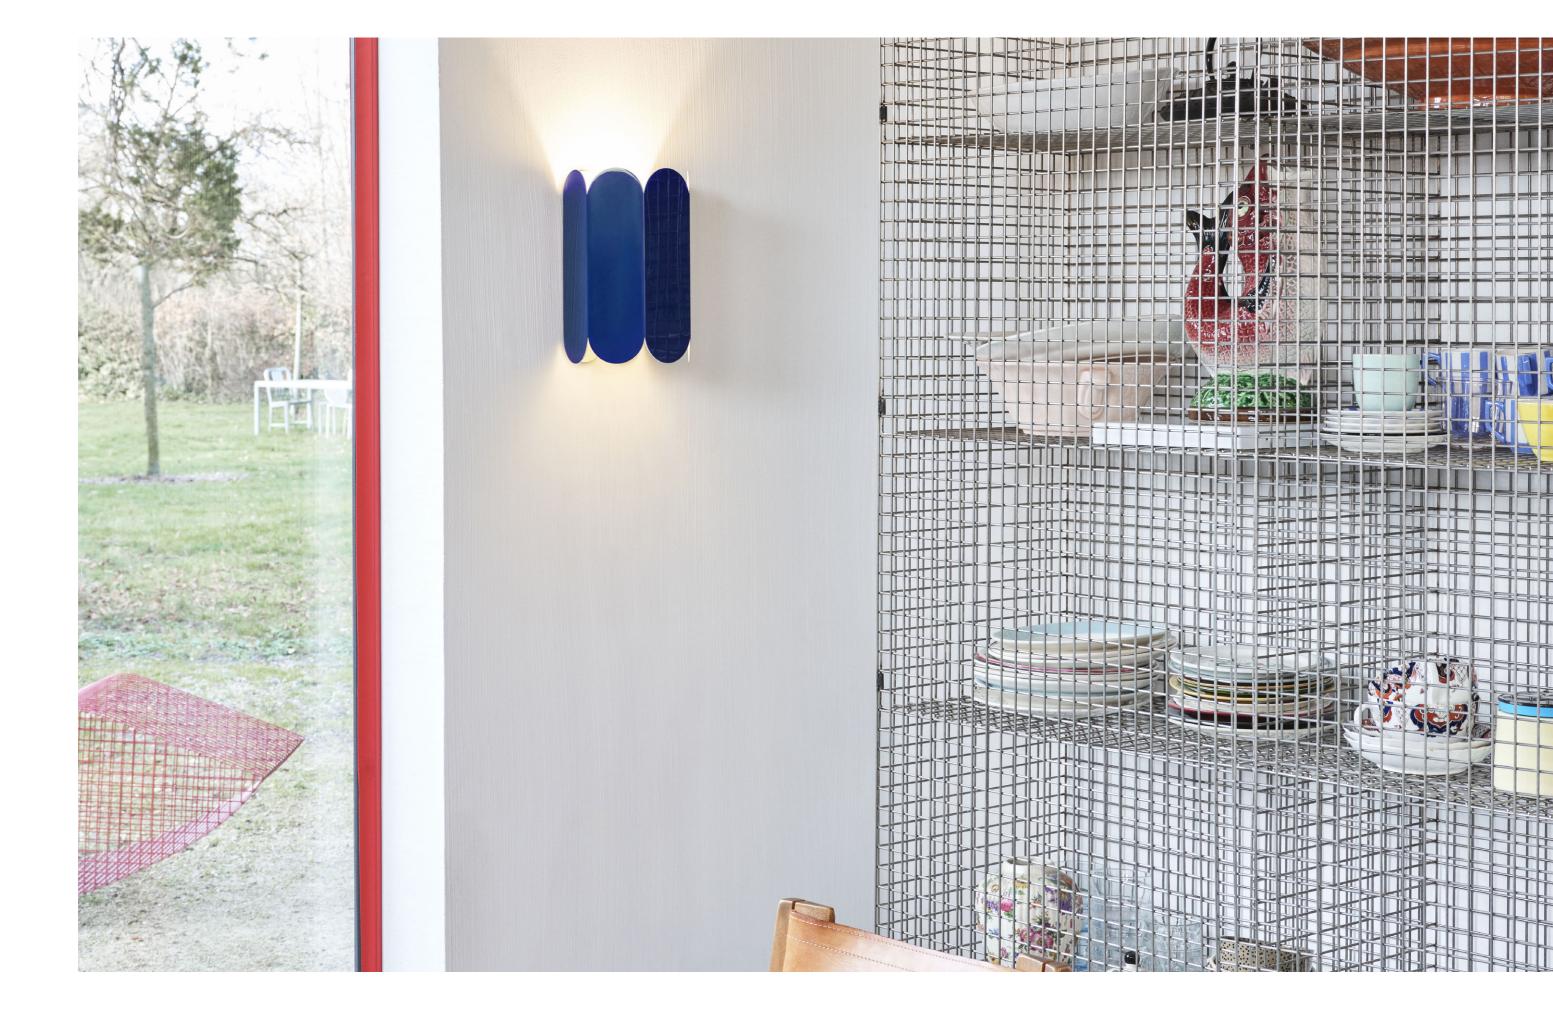

The Arcs Wall lamp provides a soft, ambient up and down light that plays with shapes and shadows.

Please use below link to download packshots, lifestyle photos and other sales material of Arcs lamp shades **IMAGE BANK** 