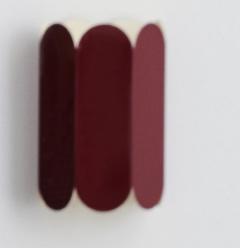

## **ARCS**

Created for HAY by Belgian duo Muller Van Severen, Arcs reflects the designers' love of showcasing materials by focusing on simple, elemental shapes and the intensity of colour in an object. Arcs is a series of lighting designs formed from a continuous chain of curved arches that form a single element, using spatial volume to create a scalloped silhouette. Arcs is made from steel and comes in a choice of vibrant colours or with a mirror surface that reflects and magnifies the natural light. The different variants and mounting solutions give Arcs a versatile quality that makes it easy to integrate in most interior spaces.

Arcs is crafted in steel and is available in several different colours or with a mirror finish.

Muller Van Severen's home in Evergem / Belgium.

The shade can be used as a table lamp or pendant lamp, both options forming contrasts in depth, colour and shape.