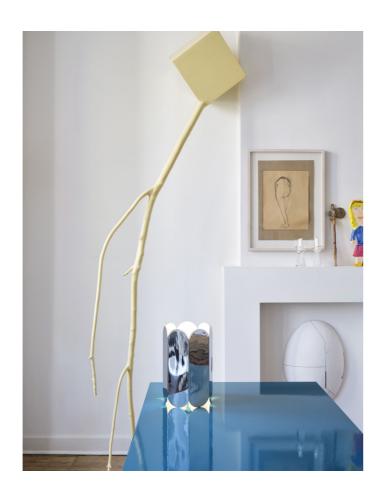

## **ARCS**

Created for HAY by Belgian duo Muller Van Severen, Arcs reflects the designers' love of showcasing materials by focusing on simple, elemental shapes and the intensity of colour in an object. Arcs is a series of lighting designs formed from a continuous chain of curved arches that form a single element, using spatial volume to create a scalloped silhouette. Arcs is made from steel and comes in a choice of vibrant colours or with a mirror surface that reflects and magnifies the natural light. The different variants and mounting solutions give Arcs a versatile quality that makes it easy to integrate in most interior spaces.

Formed from a continuous chain of curved arches that form a single element, the Arcs Shade creates a spatial volume that plays with light and shape.

For HAY, Muller Van Severen has designed the Arcs Lamp Shades, Arcs Vases, Arcs Candleholders and Two-Colour Tables.

Arcs is crafted in steel and is available in several different colours or with a mirror finish.

Muller Van Severen's home in Evergem / Belgium.

The shade can be used as a table lamp or pendant lamp, both options forming contrasts in depth, colour and shape.