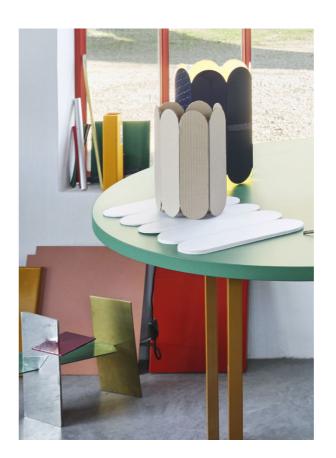

## **ARCS**

Created for HAY by Belgian duo Muller Van Severen, Arcs reflects the designers' love of showcasing materials by focusing on simple, elemental shapes and the intensity of colour in an object. Arcs is a series of lighting designs formed from a continuous chain of curved arches that form a single element, using spatial volume to create a scalloped silhouette. Arcs is made from steel and comes in a choice of vibrant colours or with a mirror surface that reflects and magnifies the natural light. The different variants and mounting solutions give Arcs a versatile quality that makes it easy to integrate in most interior spaces.

Formed from a continuous chain of curved arches that form a single element, the Arcs Shade creates a spatial volume that plays with light and shape.

For HAY, Muller Van Severen has designed the Arcs Lamp Shades, Arcs Vases, Arcs Candleholders and Two-Colour Tables.

Arcs is crafted in steel and is available in several different colours or with a mirror finish.

Muller Van Severen's home in Evergem / Belgium.

The shade can be used as a table lamp or pendant lamp, both options forming contrasts in depth, colour and shape.