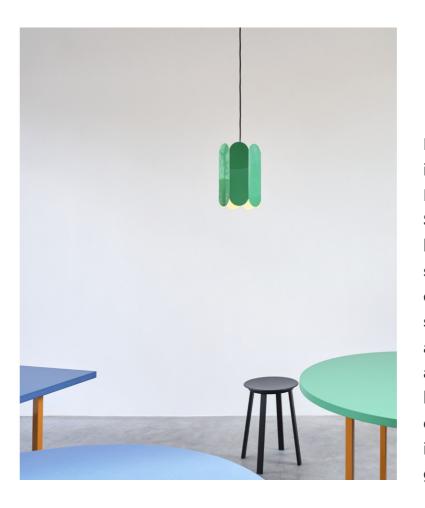

## **ARCS**

Created for HAY by Belgian duo Muller Van Severen, Arcs reflects the designers' love of showcasing materials by focusing on simple, elemental shapes and the intensity of colour in an object. Arcs is a series of lighting designs formed from a continuous chain of curved arches that form a single element, using spatial volume to create a scalloped silhouette. Arcs is made from steel and comes in a choice of vibrant colours or with a mirror surface that reflects and magnifies the natural light. The different variants and mounting solutions give Arcs a versatile quality that makes it easy to integrate in most interior spaces.

Formed from a continuous chain of curved arches that form a single element, the Arcs Shade creates a spatial volume that plays with light and shape.

For HAY, Muller Van Severen has designed the Arcs Lamp Shades, Arcs Vases, Arcs Candleholders and Two-Colour Tables.

Arcs is crafted in steel and is available in several different colours or with a mirror finish.

Muller Van Severen's home in Evergem / Belgium.

The shade can be used as a table lamp or pendant lamp, both options forming contrasts in depth, colour and shape.