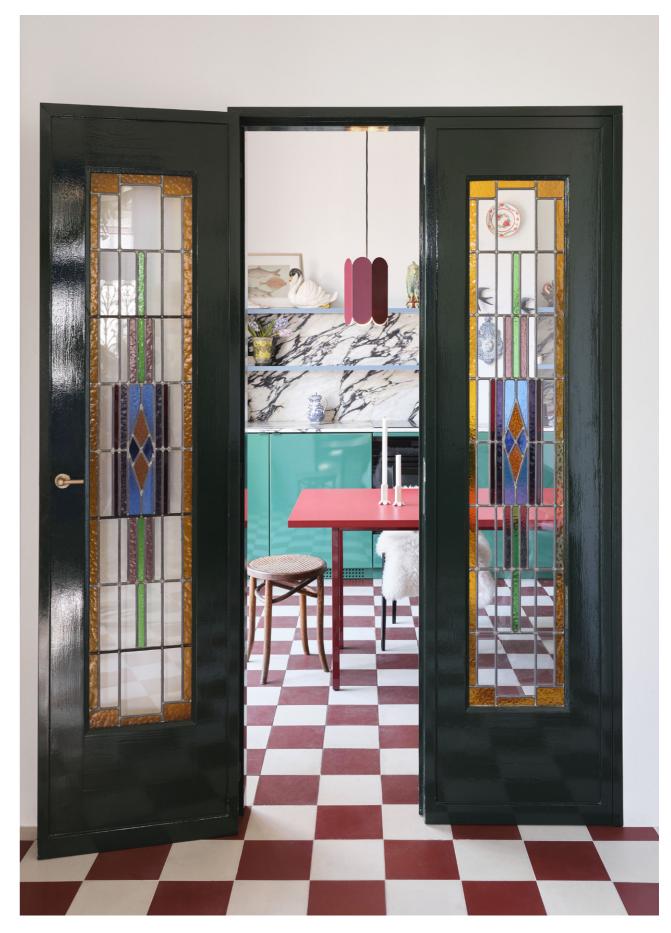

Formed from a continuous chain of curved arches that form a single element, the Arcs Shade creates a spatial volume that plays with light and shape.

For HAY, Muller Van Severen has designed the Arcs Lamp Shades, Arcs Vases, Arcs Candleholders and Two-Colour Tables.

Arcs is crafted in steel and is available in several different colours or with a mirror finish.

Muller Van Severen's home in Evergem / Belgium.

The shade can be used as a table lamp or pendant lamp, both options forming contrasts in depth, colour and shape.