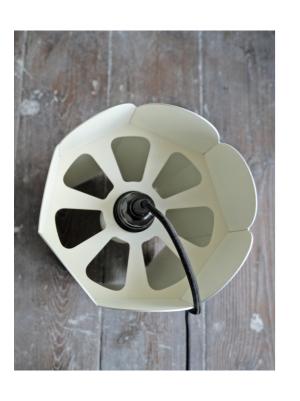

The Arcs Wall lamp provides a soft, ambient up and down light that plays with shapes and shadows.

Please use below link to download packshots, lifestyle photos and other sales material of Arcs lamp shades **IMAGE BANK** 