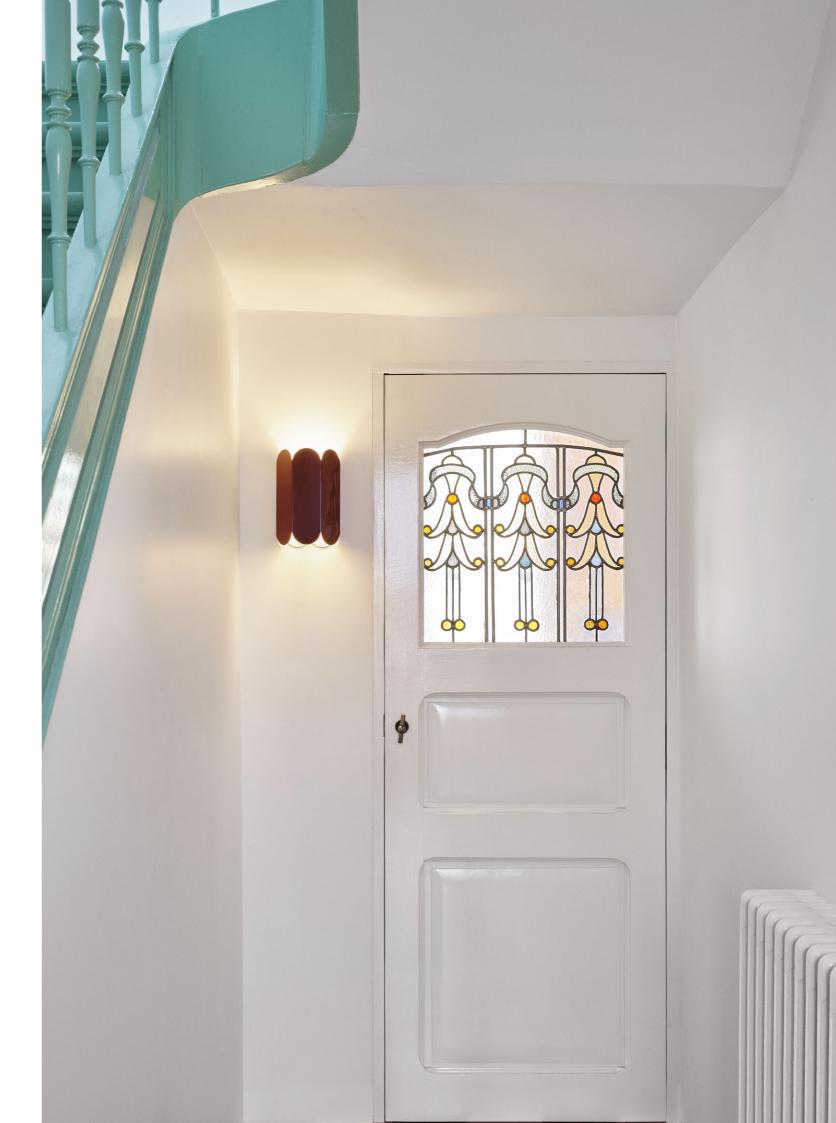

The Arcs Wall lamp provides a soft, ambient up and down light that plays with shapes and shadows.

Please use below link to download packshots, lifestyle photos and other sales material of Arcs lamp shades **IMAGE BANK** 