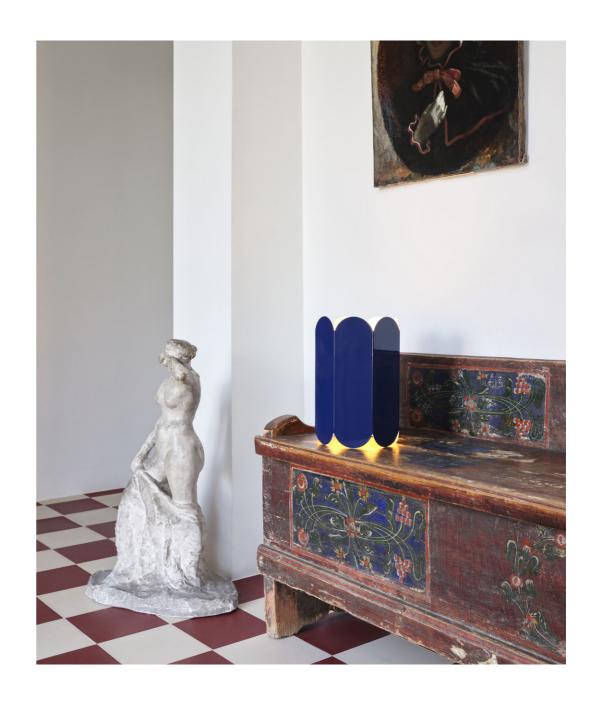

Formed from a continuous chain of curved arches that form a single element, the Arcs Shade creates a spatial volume that plays with light and shape.

For HAY, Muller Van Severen has designed the Arcs Lamp Shades, Arcs Vases, Arcs Candleholders and Two-Colour Tables.

Arcs is crafted in steel and is available in several different colours or with a mirror finish.

Muller Van Severen's home in Evergem / Belgium.

The shade can be used as a table lamp or pendant lamp, both options forming contrasts in depth, colour and shape.