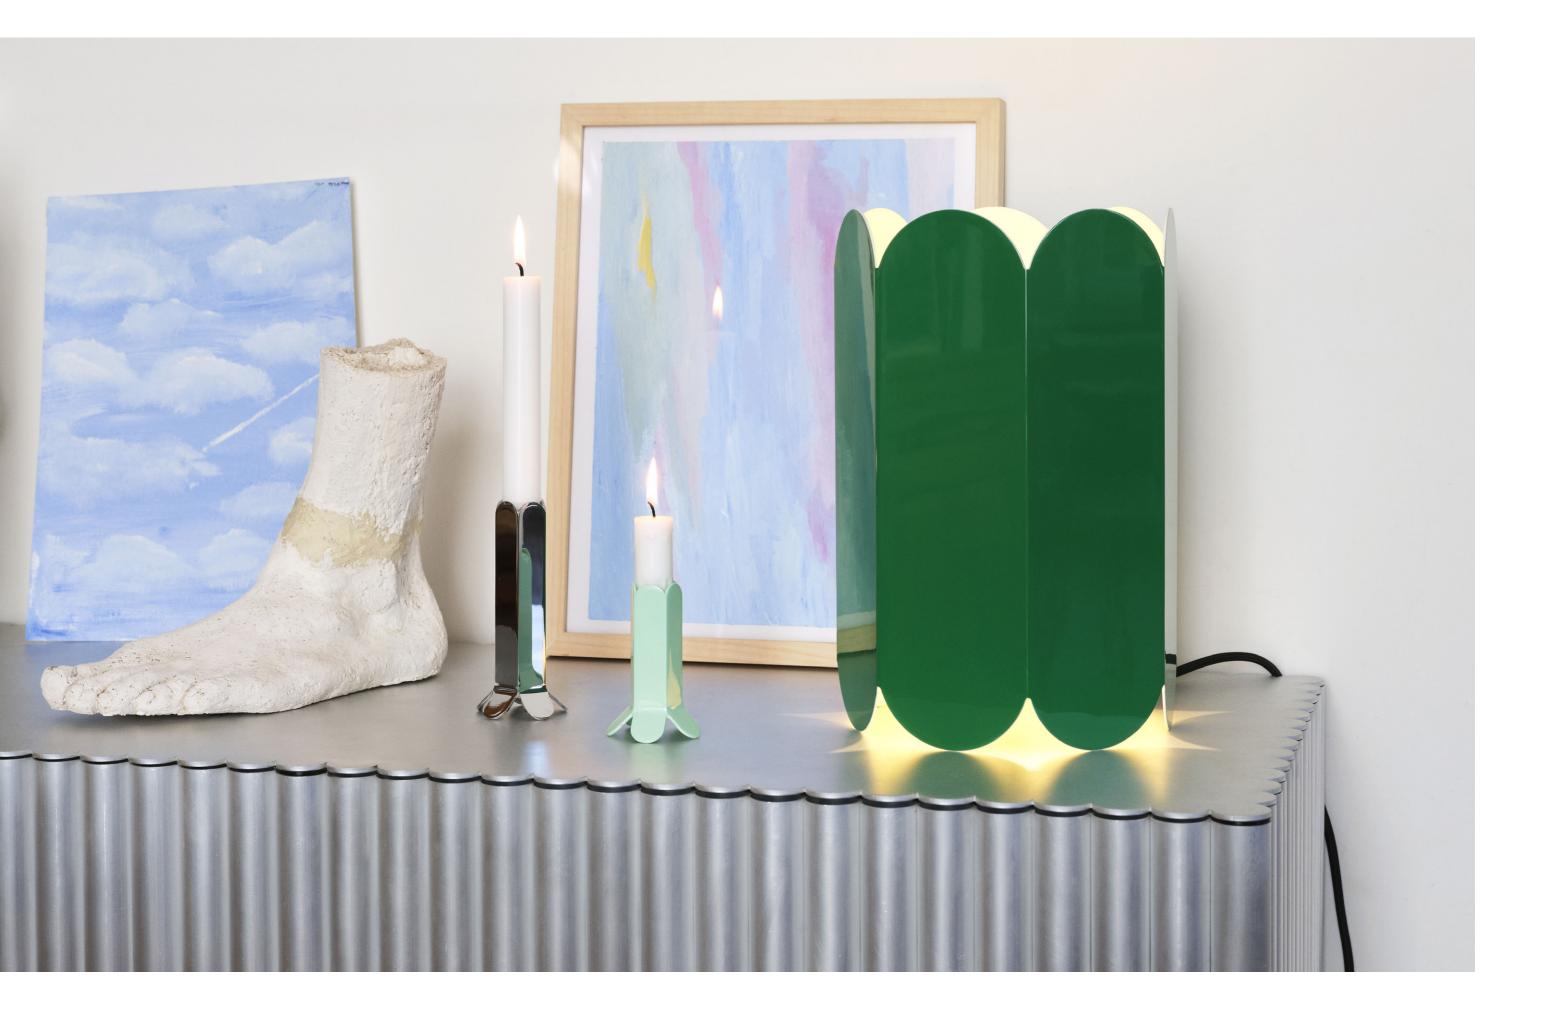

Formed from a continuous chain of curved arches that form a single element, the Arcs Shade creates a spatial volume that plays with light and shape.

For HAY, Muller Van Severen has designed the Arcs Lamp Shades, Arcs Vases, Arcs Candleholders and Two-Colour Tables.

Arcs is crafted in steel and is available in several different colours or with a mirror finish.

Muller Van Severen's home in Evergem / Belgium.

The shade can be used as a table lamp or pendant lamp, both options forming contrasts in depth, colour and shape.