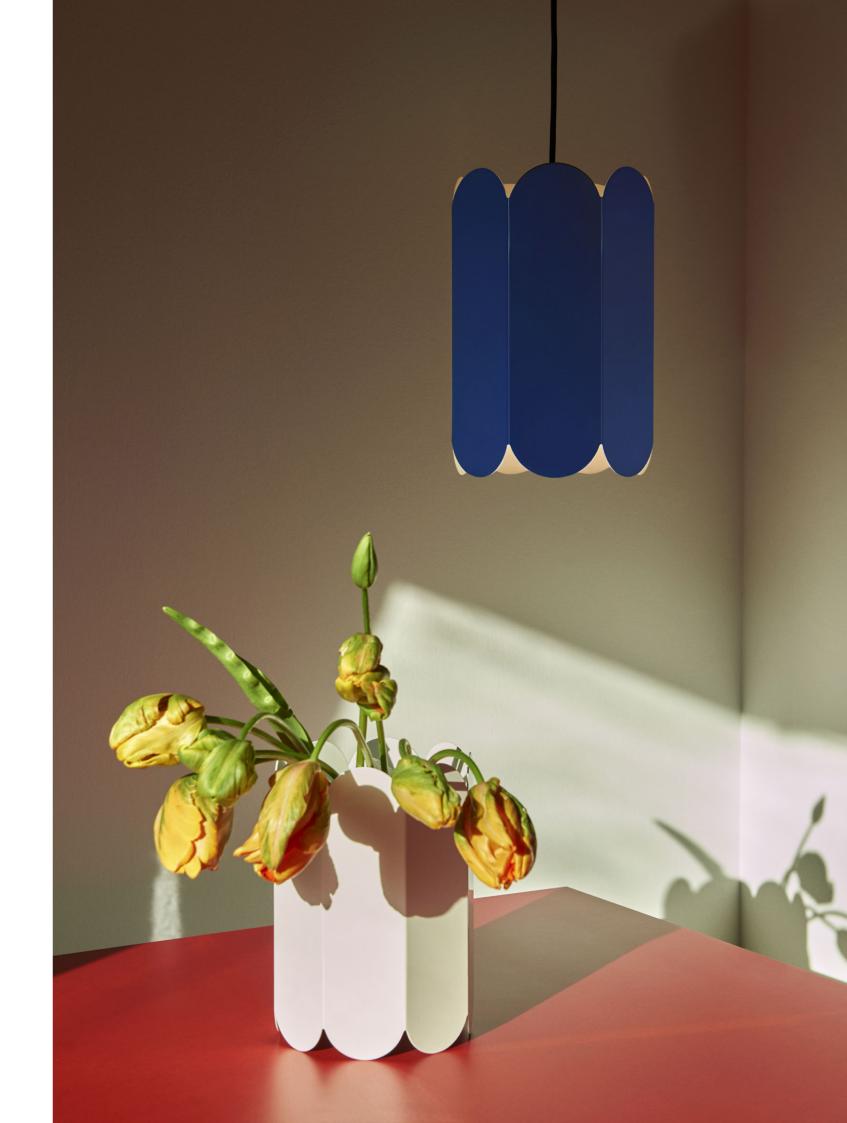

Formed from a continuous chain of curved arches that form a single element, the Arcs Shade creates a spatial volume that plays with light and shape.

For HAY, Muller Van Severen has designed the Arcs Lamp Shades, Arcs Vases, Arcs Candleholders and Two-Colour Tables.

Arcs is crafted in steel and is available in several different colours or with a mirror finish.

Muller Van Severen's home in Evergem / Belgium.

The shade can be used as a table lamp or pendant lamp, both options forming contrasts in depth, colour and shape.