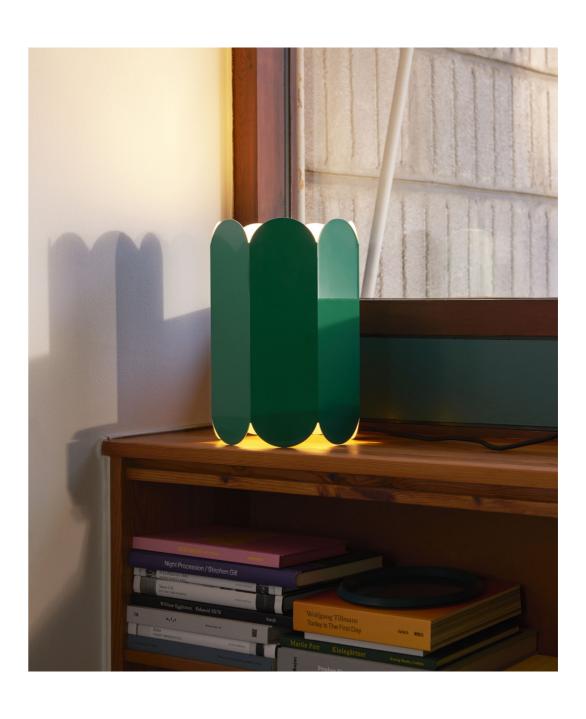

Formed from a continuous chain of curved arches that form a single element, the Arcs Shade creates a spatial volume that plays with light and shape.

For HAY, Muller Van Severen has designed the Arcs Lamp Shades, Arcs Vases, Arcs Candleholders and Two-Colour Tables.

Arcs is crafted in steel and is available in several different colours or with a mirror finish.

Muller Van Severen's home in Evergem / Belgium.

The shade can be used as a table lamp or pendant lamp, both options forming contrasts in depth, colour and shape.