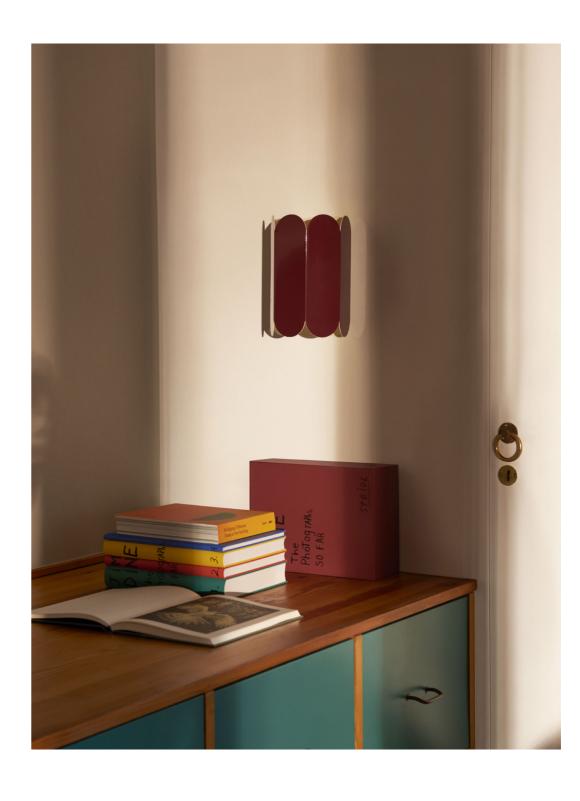

## **ARCS**

Created for HAY by Belgian duo Muller Van Severen, Arcs reflects the designers' love of showcasing materials by focusing on simple, elemental shapes and the intensity of colour in an object. Arcs is a series of lighting designs formed from a continuous chain of curved arches that form a single element, using spatial volume to create a scalloped silhouette. Arcs is made from steel and comes in a choice of vibrant colours or with a mirror surface that reflects and magnifies the natural light. The different variants and mounting solutions give Arcs a versatile quality that makes it easy to integrate in most interior spaces.

The Arcs Wall lamp provides a soft, ambient up and down light that plays with shapes and shadows.

Please use below link to download packshots, lifestyle photos and other sales material of Arcs lamp shades **IMAGE BANK** 