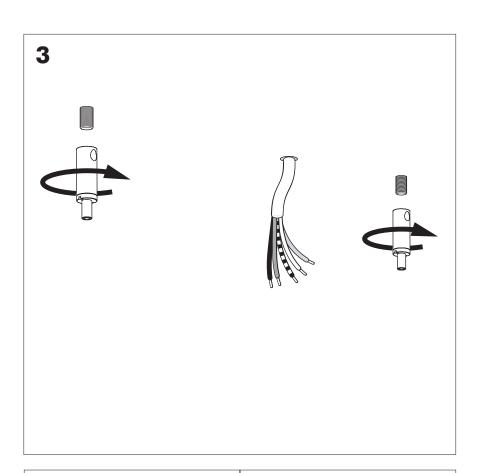

BuzziShield Light INSTALLATION MANUAL

220-240V





#### Technical info



#### **Environmental Protection**

Waste electrical products should not be disposed of with household waste. Please recycle where facilities exist. Check with your Local Authority or retailer for recycling advice.





**A** The light source contained in this luminaire shall only be replaced by the manufacturer or his service agent or a similar qualified person.

**A** The control terminals of LED driver need to use SELV control signal.

A If the external flexible cable or cord of this luminaire is damaged, it shall be exclusively replaced by the manufacturer or his service agent or a similar qualified person in order to avoid a hazard."

### Included



### **Excluded**



## **BuzziShield Light**

# 2 PERS.





















BuzziSpace
Groeningenlei 141
2550 Antwerp, Kontich
Belgium
3 + 32 (0)3 846 10 00

■ info@buzzi.space

www.buzzi.space



A-000007476 Last update: 09/05/2022