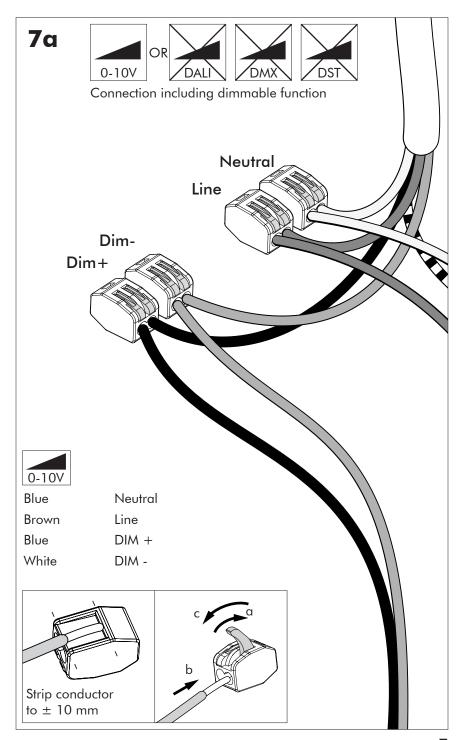

eld Light INSTALLATION MANUAL

220-240V





#### Technical info



#### **Environmental Protection**

Waste electrical products should not be disposed of with household waste. Please recycle where facilities exist. Check with your Local Authority or retailer for recycling advice.





**A** The light source contained in this luminaire shall only be replaced by the manufacturer or his service agent or a similar qualified person.

**A** The control terminals of LED driver need to use SELV control signal.

A If the external flexible cable or cord of this luminaire is damaged, it shall be exclusively replaced by the manufacturer or his service agent or a similar qualified person in order to avoid a hazard."

### Included



### **Excluded**



## **BuzziShield Light**

# 2 PERS.





















BuzziSpace
Groeningenlei 141
2550 Antwerp, Kontich
Belgium
3 + 32 (0)3 846 10 00

■ info@buzzi.space

www.buzzi.space



A-000007476 Last update: 09/05/2022