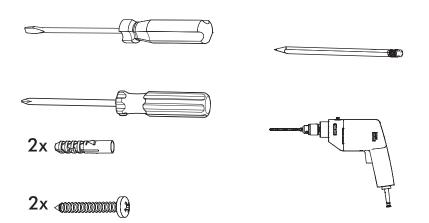

# BuzziShield Light INSTALLATION MANUAL

220-240V





#### Technical info



#### **Environmental Protection**

Waste electrical products should not be disposed of with household waste. Please recycle where facilities exist. Check with your Local Authority or retailer for recycling advice.





**A** The light source contained in this luminaire shall only be replaced by the manufacturer or his service agent or a similar qualified person.

**A** The control terminals of LED driver need to use SELV control signal.

A If the external flexible cable or cord of this luminaire is damaged, it shall be exclusively replaced by the manufacturer or his service agent or a similar qualified person in order to avoid a hazard."

### Included



### **Excluded**



## **BuzziShield Light**

# 2 PERS.





















BuzziSpace
Groeningenlei 141
2550 Antwerp, Kontich
Belgium
3 + 32 (0)3 846 10 00

■ info@buzzi.space

www.buzzi.space



A-000007476 Last update: 09/05/2022