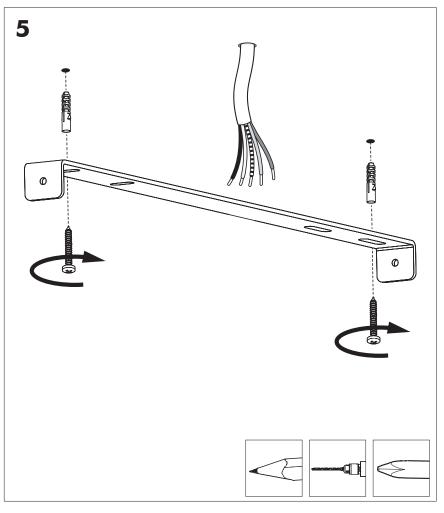

iShield Light INSTALLATION MANUAL

220-240V





#### Technical info



#### **Environmental Protection**

Waste electrical products should not be disposed of with household waste. Please recycle where facilities exist. Check with your Local Authority or retailer for recycling advice.





**A** The light source contained in this luminaire shall only be replaced by the manufacturer or his service agent or a similar qualified person.

**A** The control terminals of LED driver need to use SELV control signal.

A If the external flexible cable or cord of this luminaire is damaged, it shall be exclusively replaced by the manufacturer or his service agent or a similar qualified person in order to avoid a hazard."

### Included



### **Excluded**



## **BuzziShield Light**

# 2 PERS.





















BuzziSpace
Groeningenlei 141
2550 Antwerp, Kontich
Belgium
3 + 32 (0)3 846 10 00

■ info@buzzi.space

www.buzzi.space



A-000007476 Last update: 09/05/2022