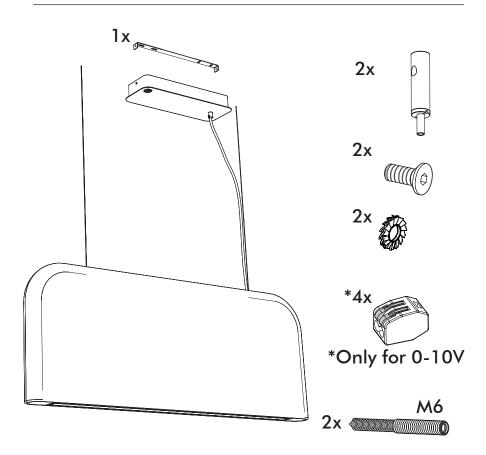

# BuzziShield Light INSTALLATION MANUAL

220-240V





#### Technical info



#### **Environmental Protection**

Waste electrical products should not be disposed of with household waste. Please recycle where facilities exist. Check with your Local Authority or retailer for recycling advice.





**A** The light source contained in this luminaire shall only be replaced by the manufacturer or his service agent or a similar qualified person.

**A** The control terminals of LED driver need to use SELV control signal.

A If the external flexible cable or cord of this luminaire is damaged, it shall be exclusively replaced by the manufacturer or his service agent or a similar qualified person in order to avoid a hazard."

### Included



### **Excluded**



## **BuzziShield Light**

# 2 PERS.





















BuzziSpace
Groeningenlei 141
2550 Antwerp, Kontich
Belgium
3 + 32 (0)3 846 10 00

■ info@buzzi.space

www.buzzi.space



A-000007476 Last update: 09/05/2022