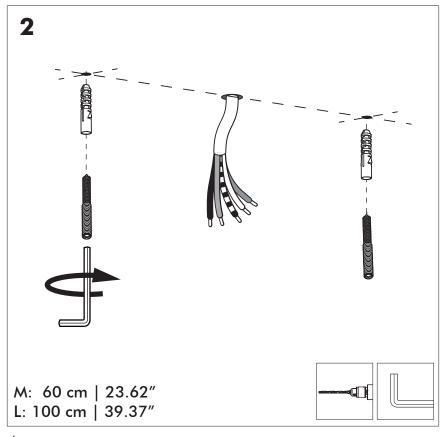

# BuzziShield Light INSTALLATION MANUAL

220-240V





#### Technical info



#### **Environmental Protection**

Waste electrical products should not be disposed of with household waste. Please recycle where facilities exist. Check with your Local Authority or retailer for recycling advice.





**A** The light source contained in this luminaire shall only be replaced by the manufacturer or his service agent or a similar qualified person.

**A** The control terminals of LED driver need to use SELV control signal.

A If the external flexible cable or cord of this luminaire is damaged, it shall be exclusively replaced by the manufacturer or his service agent or a similar qualified person in order to avoid a hazard."

### Included



### **Excluded**



## **BuzziShield Light**

# 2 PERS.





















BuzziSpace
Groeningenlei 141
2550 Antwerp, Kontich
Belgium
3 + 32 (0)3 846 10 00

■ info@buzzi.space

www.buzzi.space



A-000007476 Last update: 09/05/2022