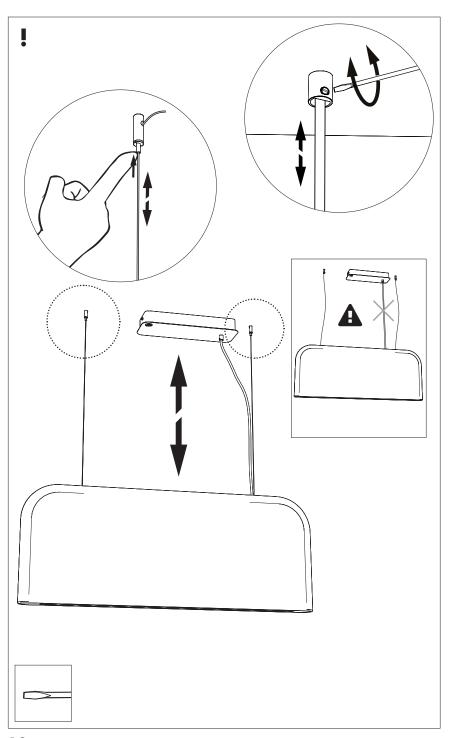

ght INSTALLATION MANUAL

220-240V





#### Technical info



#### **Environmental Protection**

Waste electrical products should not be disposed of with household waste. Please recycle where facilities exist. Check with your Local Authority or retailer for recycling advice.





**A** The light source contained in this luminaire shall only be replaced by the manufacturer or his service agent or a similar qualified person.

**A** The control terminals of LED driver need to use SELV control signal.

A If the external flexible cable or cord of this luminaire is damaged, it shall be exclusively replaced by the manufacturer or his service agent or a similar qualified person in order to avoid a hazard."

### Included



### **Excluded**



## **BuzziShield Light**

# 2 PERS.





















BuzziSpace
Groeningenlei 141
2550 Antwerp, Kontich
Belgium
3 + 32 (0)3 846 10 00

■ info@buzzi.space

www.buzzi.space



A-000007476 Last update: 09/05/2022