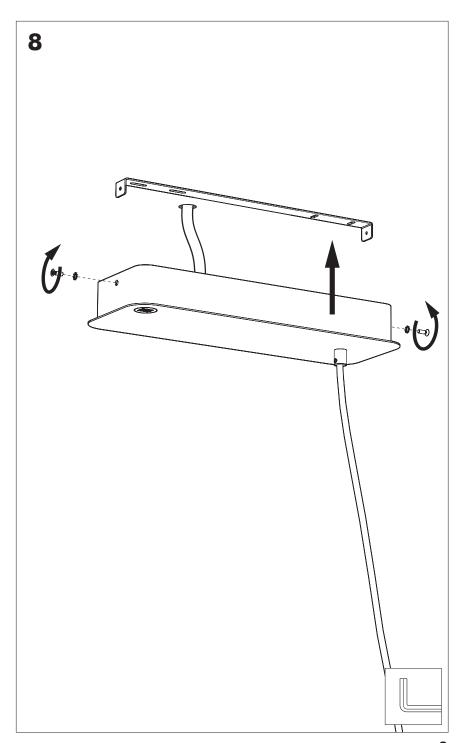

Light INSTALLATION MANUAL

220-240V





#### Technical info



#### **Environmental Protection**

Waste electrical products should not be disposed of with household waste. Please recycle where facilities exist. Check with your Local Authority or retailer for recycling advice.





**A** The light source contained in this luminaire shall only be replaced by the manufacturer or his service agent or a similar qualified person.

**A** The control terminals of LED driver need to use SELV control signal.

A If the external flexible cable or cord of this luminaire is damaged, it shall be exclusively replaced by the manufacturer or his service agent or a similar qualified person in order to avoid a hazard."

### Included



### **Excluded**



## **BuzziShield Light**

# 2 PERS.





















BuzziSpace
Groeningenlei 141
2550 Antwerp, Kontich
Belgium
3 + 32 (0)3 846 10 00

■ info@buzzi.space

www.buzzi.space



A-000007476 Last update: 09/05/2022