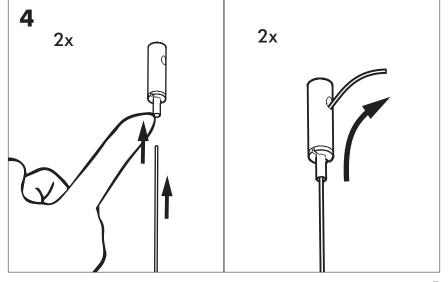

zziShield Light INSTALLATION MANUAL

220-240V





#### Technical info



#### **Environmental Protection**

Waste electrical products should not be disposed of with household waste. Please recycle where facilities exist. Check with your Local Authority or retailer for recycling advice.





**A** The light source contained in this luminaire shall only be replaced by the manufacturer or his service agent or a similar qualified person.

**A** The control terminals of LED driver need to use SELV control signal.

A If the external flexible cable or cord of this luminaire is damaged, it shall be exclusively replaced by the manufacturer or his service agent or a similar qualified person in order to avoid a hazard."

### Included



### **Excluded**



## **BuzziShield Light**

# 2 PERS.





















BuzziSpace
Groeningenlei 141
2550 Antwerp, Kontich
Belgium
3 + 32 (0)3 846 10 00

■ info@buzzi.space

www.buzzi.space



A-000007476 Last update: 09/05/2022