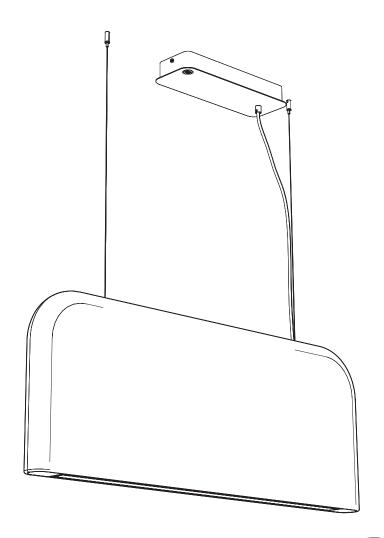

# BuzziShield Light INSTALLATION MANUAL

220-240V





#### Technical info



#### **Environmental Protection**

Waste electrical products should not be disposed of with household waste. Please recycle where facilities exist. Check with your Local Authority or retailer for recycling advice.





**A** The light source contained in this luminaire shall only be replaced by the manufacturer or his service agent or a similar qualified person.

**A** The control terminals of LED driver need to use SELV control signal.

A If the external flexible cable or cord of this luminaire is damaged, it shall be exclusively replaced by the manufacturer or his service agent or a similar qualified person in order to avoid a hazard."

### Included



### **Excluded**



## **BuzziShield Light**

# 2 PERS.





















BuzziSpace
Groeningenlei 141
2550