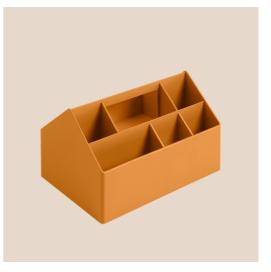

### **Sketch Toolbox**

"The Sketch Toolbox is a small, friendly piece of architecture for the desk, helping you organize your tools and objects. Inspired by the simple architecture of houses, the design brings functionality and versatility with its compartments in various depths, alongside the handle, making it easy to move around. Made using 93% recycled plastic the Sketch Toolbox is a friendly companion for daily life, whether in the home office, a workplace, the bathroom or wherever you might find yourself needing a bit of modern storage."

#### — Thomas Bentzen

| Designed by           | Thomas Bentzen / 2021                                                                                                                                                                                                                                                                                                                                                                                                                                                           |
|-----------------------|---------------------------------------------------------------------------------------------------------------------------------------------------------------------------------------------------------------------------------------------------------------------------------------------------------------------------------------------------------------------------------------------------------------------------------------------------------------------------------|
| About the designer    | Thomas Bentzen, former Head of Design at Muuto, started his own studio in 2010. Bentzen's designs are characterized by simplicity, rationality and functionality — always firmly rooted in the Danish design tradition, material knowledge, craftsmanship and rational industrial manufacturing processes. His work continues to receive international recognition at fairs and exhibitions all over the world.                                                                 |
| Environment           | Indoor                                                                                                                                                                                                                                                                                                                                                                                                                                                                          |
| Country of Production | Denmark                                                                                                                                                                                                                                                                                                                                                                                                                                                                         |
| Preassembled          | Yes.                                                                                                                                                                                                                                                                                                                                                                                                                                                                            |
| Description           | With a straightforward, functional design referencing the simple architectural lines of a house,<br>Sketch Toolbox offers various rooms to accommodate a broad range of functions and needs in<br>modern personal storage. Cast in one monolithic piece with a handle for portability, it is a friendly<br>companion in daily life – at home, in the workshop or the nomadic workplace. The versatile toolbox<br>is manufactured in Denmark using minimum 93% recycled plastic. |
| Material              | Produced using minimum 93% recycled ABS plastic from post-consumer waste. The Sketch Toolbox is cast in one monolithic piece, which means that no screws are used and no assembly is needed.                                                                                                                                                                                                                                                                                    |
| Cleaning δ Care       | Clean with a moist cloth. If necessary, use a little dish soap on the cloth.                                                                                                                                                                                                                                                                                                                                                                                                    |