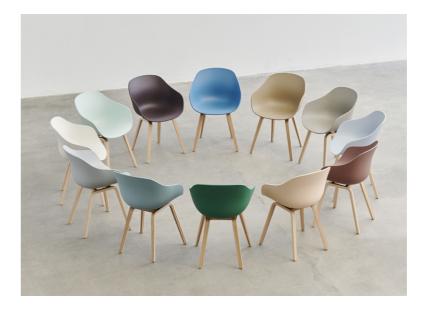

This season sees the About A Chair collection updated in a wide palette of contemporary new colours, with HAY's characteristically fresh and playful approach to colour ensuring the collection remains ever relevant with endless interplay and combination possibilities. Respectfully recreated in new materials, the entire range has been updated with all shells now made from 100% recycled post-consumer plastic. In addition to numerous colours, the collection is also available in multiple textile options, giving the About A Chair collection a versatile expression that makes it suitable for a wide variety of private or public environments.

# About A Collection New Colours Highlights

- · About A Chair and Stool Collection updated in a wide palette of new contemporary colours
- · Introducing nine new colours in fresh, playful tones and seven existing bestselling colours
- · All shells are now made from 100% recycled post-consumer plastic
- · Post-consumer recycled plastic is material derived from household waste, like televisions and washing machines
- · A majority of the unupholstered models are now certified with the EU Ecolabel across the whole chair and bar stool series
- · Suitable for a wide variety of private and public environments.

## AAC & AAS 2.0 Colours