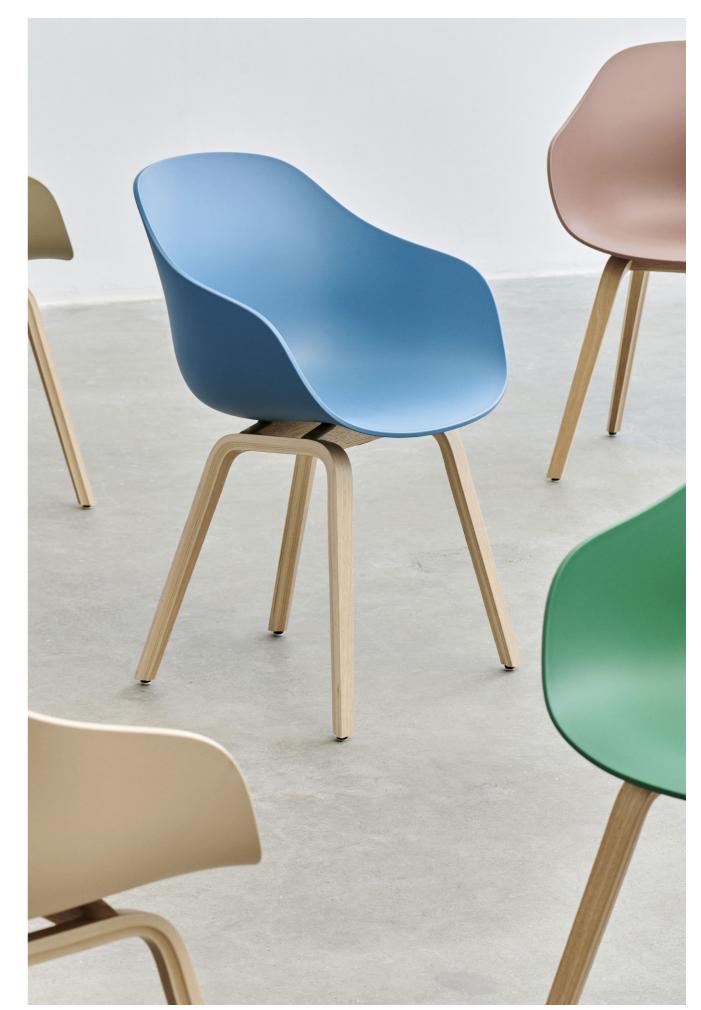

This season sees the About A Chair collection updated in a wide palette of contemporary new colours, with HAY's characteristically fresh and playful approach to colour ensuring the collection remains ever relevant with endless interplay and combination possibilities. Respectfully recreated in new materials, the entire range has been updated with all shells now made from 100% recycled post-consumer plastic. In addition to numerous colours, the collection is also available in multiple textile options, giving the About A Chair collection a versatile expression that makes it suitable for a wide variety of private or public environments.

# About A Collection New Colours Highlights

- · About A Chair and Stool Collection updated in a wide palette of new contemporary colours
- · Introducing nine new colours in fresh, playful tones and seven existing bestselling colours
- · All shells are now made from 100% recycled post-consumer plastic
- · Post-consumer recycled plastic is material derived from household waste, like televisions and washing machines
- · A majority of the unupholstered models are now certified with the EU Ecolabel across the whole chair and bar stool series
- · Suitable for a wide variety of private and public environments.

## AAC & AAS 2.0 Colours