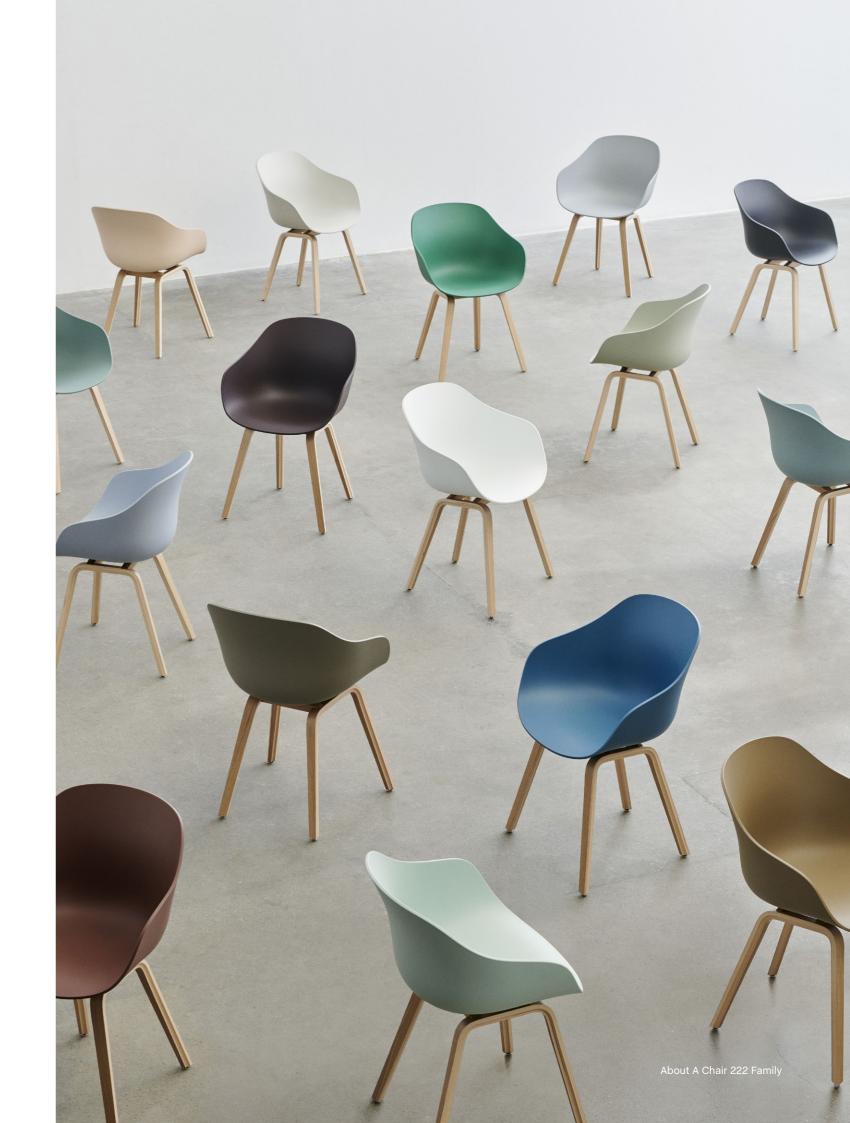

### About A Collection New Colours

Designed for HAY by Hee Welling, the iconic About A Chair and Stool collection is a multi-functional family of chairs and stools connected around one simple, strong idea, while still retaining the individual qualities of each model.

This season sees the About A Chair collection updated in a wide palette of contemporary new colours, with HAY's characteristically fresh and playful approach to colour ensuring the collection remains ever relevant with endless interplay and combination possibilities. Respectfully recreated in new materials, the entire range has been updated with all shells now made from 100% recycled post-consumer plastic. In addition to numerous colours, the collection is also available in multiple textile options, giving the About A Chair collection a versatile expression that makes it suitable for a wide variety of private or public environments.

# About A Collection New Colours Highlights

- · About A Chair and Stool Collection updated in a wide palette of new contemporary colours
- · Introducing nine new colours in fresh, playful tones and seven existing bestselling colours
- · All shells are now made from 100% recycled post-consumer plastic
- · Post-consumer recycled plastic is material derived from household waste, like televisions and washing machines
- · A majority of the unupholstered models are now certified with the EU Ecolabel across the whole chair and bar stool series
- · Suitable for a wide variety of private and public environments.