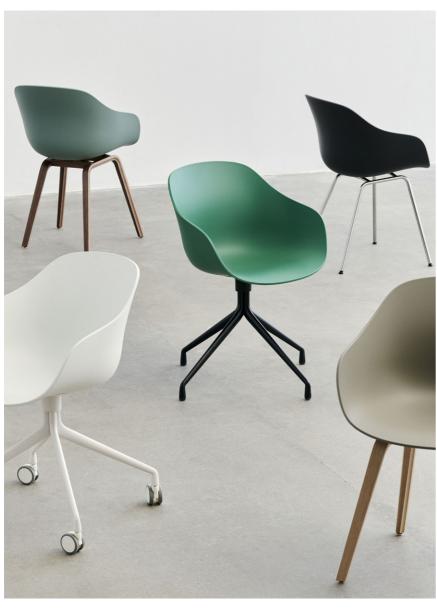

This season sees the About A Chair collection updated in a wide palette of contemporary new colours, with HAY's characteristically fresh and playful approach to colour ensuring the collection remains ever relevant with endless interplay and combination possibilities. Respectfully recreated in new materials, the entire range has been updated with all shells now made from 100% recycled post-consumer plastic. In addition to numerous colours, the collection is also available in multiple textile options, giving the About A Chair collection a versatile expression that makes it suitable for a wide variety of private or public environments.

# About A Collection New Colours Highlights

- · About A Chair and Stool Collection updated in a wide palette of new contemporary colours
- · Introducing nine new colours in fresh, playful tones and seven existing bestselling colours
- · All shells are now made from 100% recycled post-consumer plastic
- · Post-consumer recycled plastic is material derived from household waste, like televisions and washing machines
- · A majority of the unupholstered models are now certified with the EU Ecolabel across the whole chair and bar stool series
- · Suitable for a wide variety of private and public environments.

## AAC & AAS 2.0 Colours