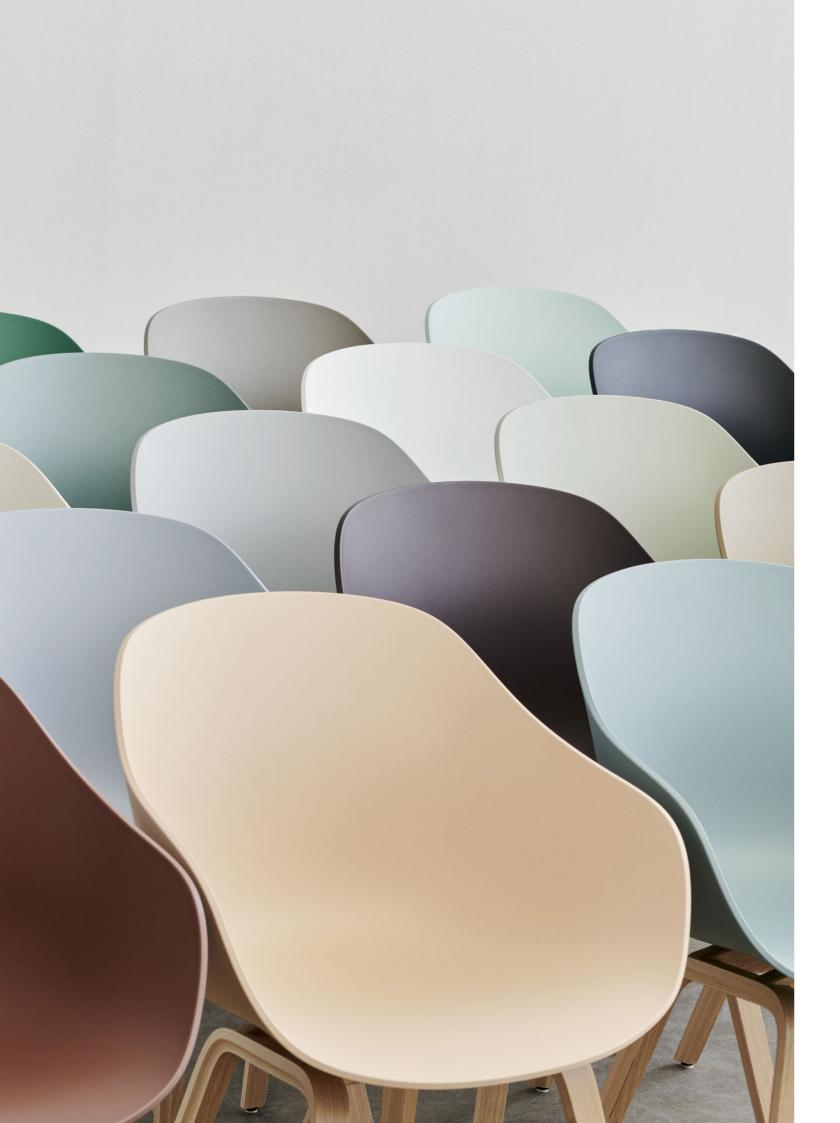

This season sees the About A Chair collection updated in a wide palette of contemporary new colours, with HAY's characteristically fresh and playful approach to colour ensuring the collection remains ever relevant with endless interplay and combination possibilities. Respectfully recreated in new materials, the entire range has been updated with all shells now made from 100% recycled post-consumer plastic. In addition to numerous colours, the collection is also available in multiple textile options, giving the About A Chair collection a versatile expression that makes it suitable for a wide variety of private or public environments.

## AAC & AAS 2.0 Colours