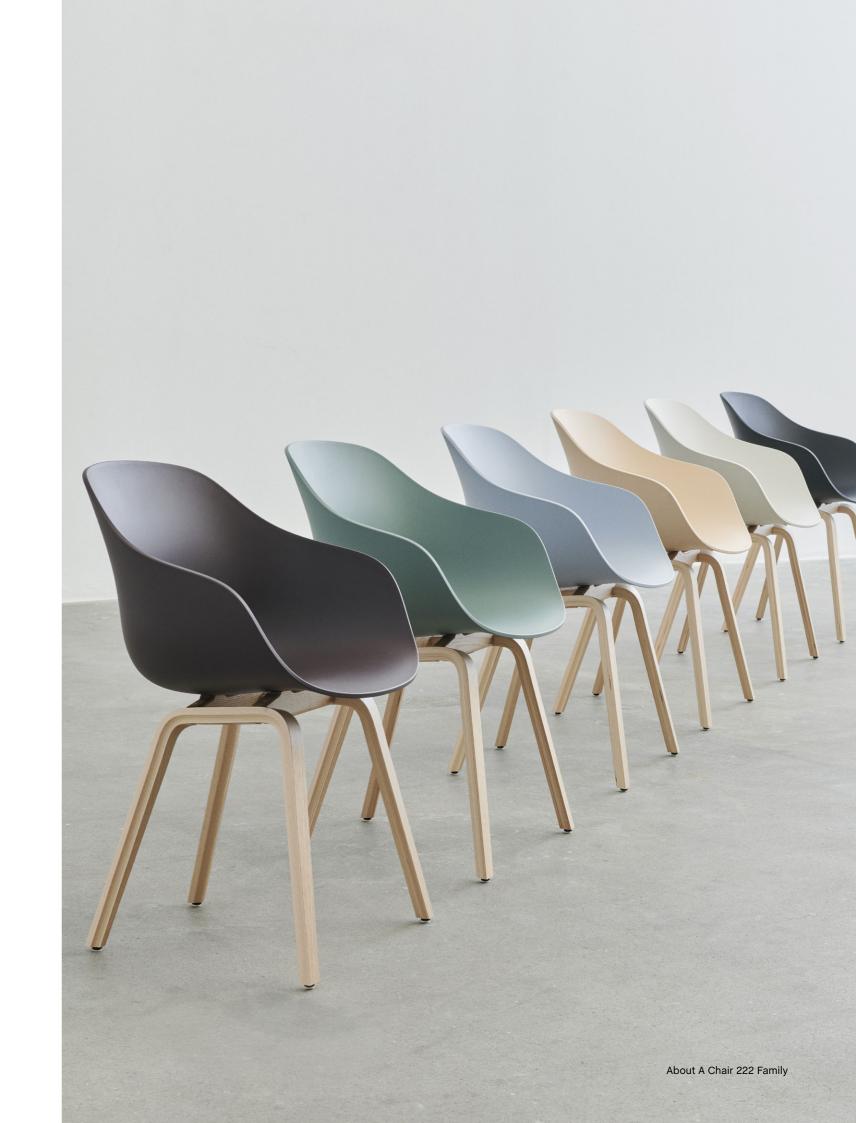

### About A Collection New Colours

Designed for HAY by Hee Welling, the iconic About A Chair and Stool collection is a multi-functional family of chairs and stools connected around one simple, strong idea, while still retaining the individual qualities of each model.

This season sees the About A Chair collection updated in a wide palette of contemporary new colours, with HAY's characteristically fresh and playful approach to colour ensuring the collection remains ever relevant with endless interplay and combination possibilities. Respectfully recreated in new materials, the entire range has been updated with all shells now made from 100% recycled post-consumer plastic. In addition to numerous colours, the collection is also available in multiple textile options, giving the About A Chair collection a versatile expression that makes it suitable for a wide variety of private or public environments.

#### Link to AAC/AAS video

About A Chair Family

Throughout a high technological process the granulates are crushed, cleaned and sorted.

AAC 12 | White 2.0 shell & WB lacquered oak base

About A Chair 200 Family