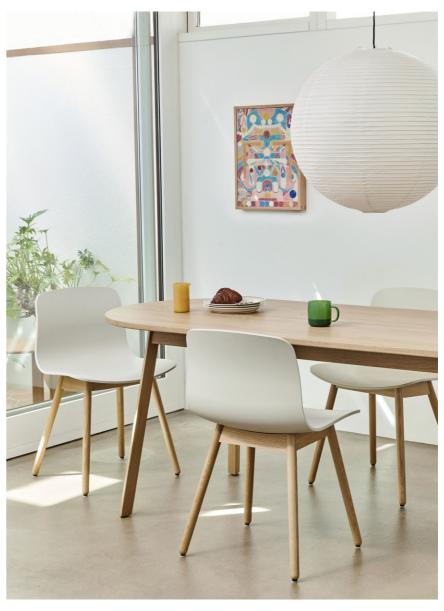

### About A Collection New Colours

Designed for HAY by Hee Welling, the iconic About A Chair and Stool collection is a multi-functional family of chairs and stools connected around one simple, strong idea, while still retaining the individual qualities of each model.

This season sees the About A Chair collection updated in a wide palette of contemporary new colours, with HAY's characteristically fresh and playful approach to colour ensuring the collection remains ever relevant with endless interplay and combination possibilities. Respectfully recreated in new materials, the entire range has been updated with all shells now made from 100% recycled post-consumer plastic. In addition to numerous colours, the collection is also available in multiple textile options, giving the About A Chair collection a versatile expression that makes it suitable for a wide variety of private or public environments.