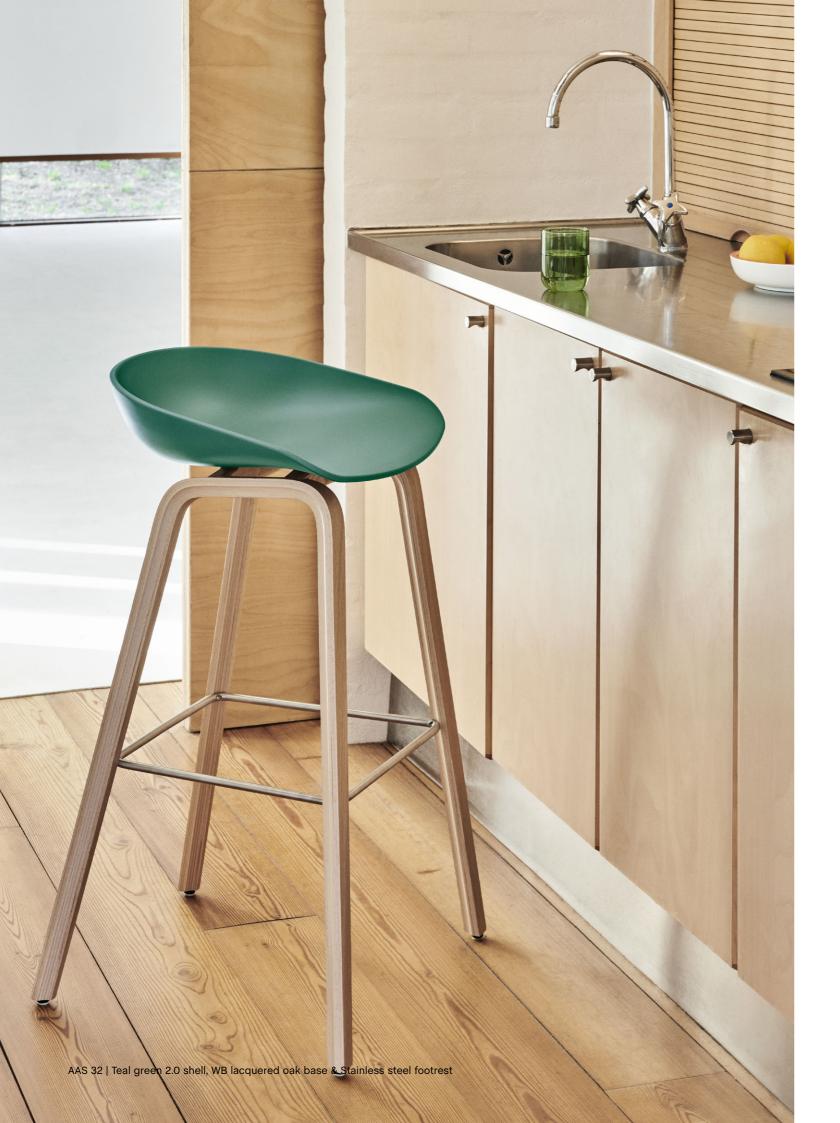

### About A Collection New Colours

Designed for HAY by Hee Welling, the iconic About A Chair and Stool collection is a multi-functional family of chairs and stools connected around one simple, strong idea, while still retaining the individual qualities of each model.

This season sees the About A Chair collection updated in a wide palette of contemporary new colours, with HAY's characteristically fresh and playful approach to colour ensuring the collection remains ever relevant with endless interplay and combination possibilities. Respectfully recreated in new materials, the entire range has been updated with all shells now made from 100% recycled post-consumer plastic. In addition to numerous colours, the collection is also available in multiple textile options, giving the About A Chair collection a versatile expression that makes it suitable for a wide variety of private or public environments.

# Recycled plastic

With the objective of recreating HAY's iconic About A Chair and About A Stool Collection to reduce the impact on the environment, all the shells are made from 100% recycled post-consumer plastic derived from household waste, like televisions and washing machines. The plastic is collected, sorted and cleaned in recycling programmes, before being reprocessed into About A Collection shells.