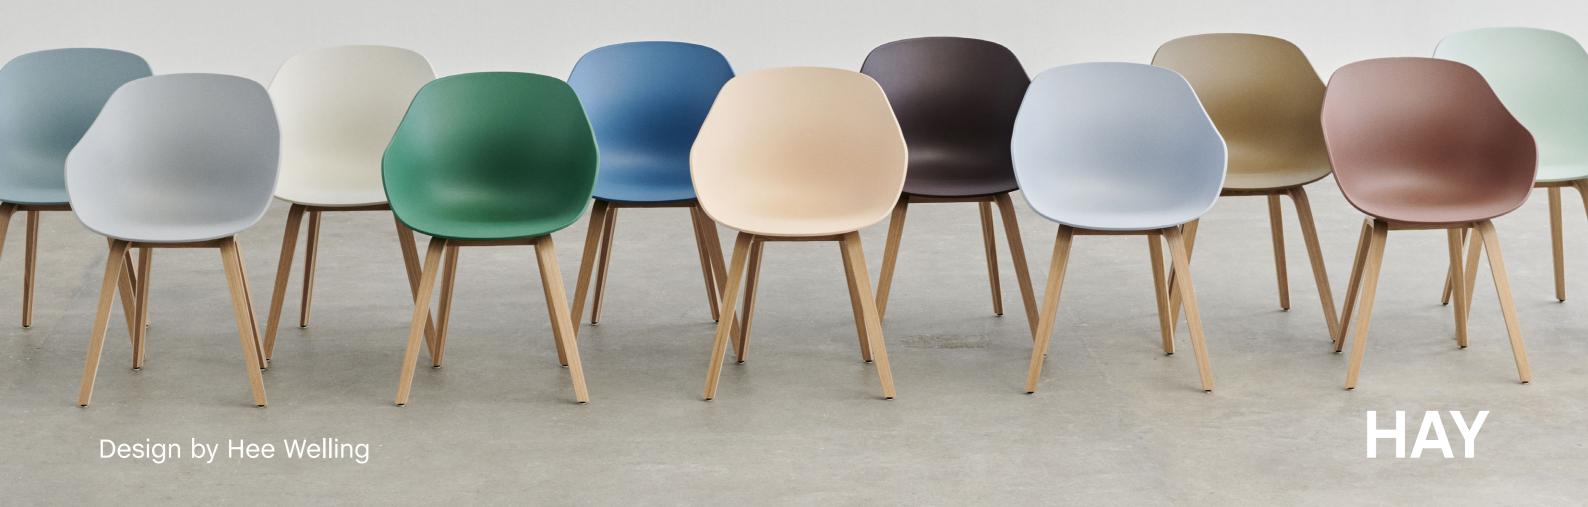

This season sees the About A Chair collection updated in a wide palette of contemporary new colours, with HAY's characteristically fresh and playful approach to colour ensuring the collection remains ever relevant with endless interplay and combination possibilities. Respectfully recreated in new materials, the entire range has been updated with all shells now made from 100% recycled post-consumer plastic. In addition to numerous colours, the collection is also available in multiple textile options, giving the About A Chair collection a versatile expression that makes it suitable for a wide variety of private or public environments.

# About A Collection New Colours Highlights

- · About A Chair and Stool Collection updated in a wide palette of new contemporary colours
- · Introducing nine new colours in fresh, playful tones and seven existing bestselling colours
- · All shells are now made from 100% recycled post-consumer plastic
- · Post-consumer recycled plastic is material derived from household waste, like televisions and washing machines
- · A majority of the unupholstered models are now certified with the EU Ecolabel across the whole chair and bar stool series
- · Suitable for a wide variety of private and public environments.

## AAC & AAS 2.0 Colours