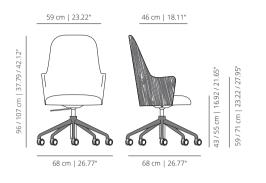

#### FIVE CASTERS ALUMINIUM BASE

#### ALEXBR upholstered chair

#### ALEXBRRO upholstered chair with wooden backrest

68 cm | 26.77" 68 cm | 26.77"