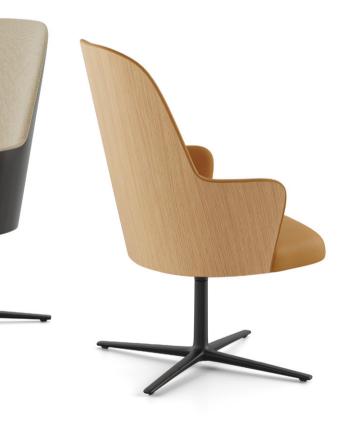

#### SIGNATURE BACKREST

The collection designed by Jaime Hayon can include our signature backrest, made with two different finishes in & out. Choose between wood, leather or eco-leather for the outer part to achieve a distinctive piece for presidential offices, meeting and board rooms. This detail will add a differential character, making it a true stand-out in corporate environments.

#### CHAIR BACKREST OPTIONS

**Standard backrest** – Back of the backrest upholstered in the same finish as the chair.

**Back in leather, ecoleather or wood** – Back of the backrest upholstered in leather, ecoleather or stained in oak veneer.

#### **Stained Wood**

Back in wood