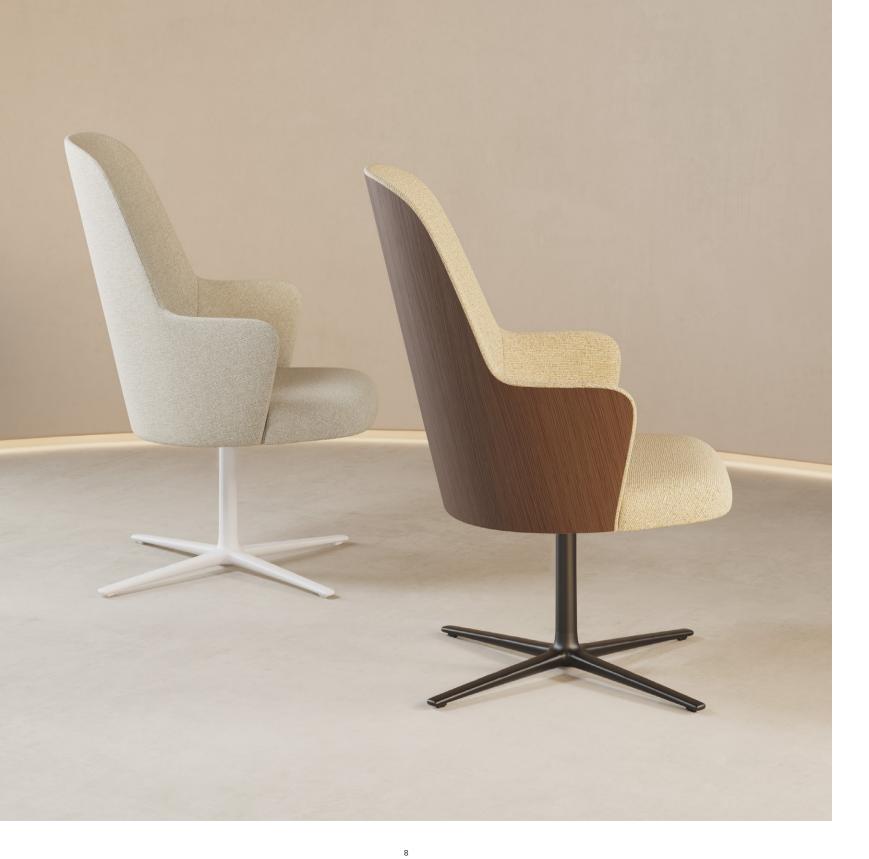

#### SIGNATURE BACKREST

The collection designed by Jaime Hayon can include our signature backrest, made with two different finishes in & out. Choose between wood, leather or eco-leather for the outer part to achieve a distinctive piece for presidential offices, meeting and board rooms. This detail will add a differential character, making it a true stand-out in corporate environments.

Aleta Executive, flat base

Aleta Executive combines a soft seat and an elegant contour to uplift any collaborative workspace.