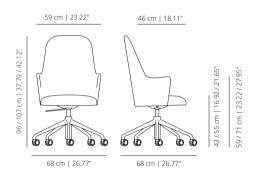

#### FLAT SWIVEL BASE

#### ALEXPLA upholstered chair

73 cm | 28.74"

73 cm | 28.74"

#### ALEXPLARO upholstered chair with wooden backrest