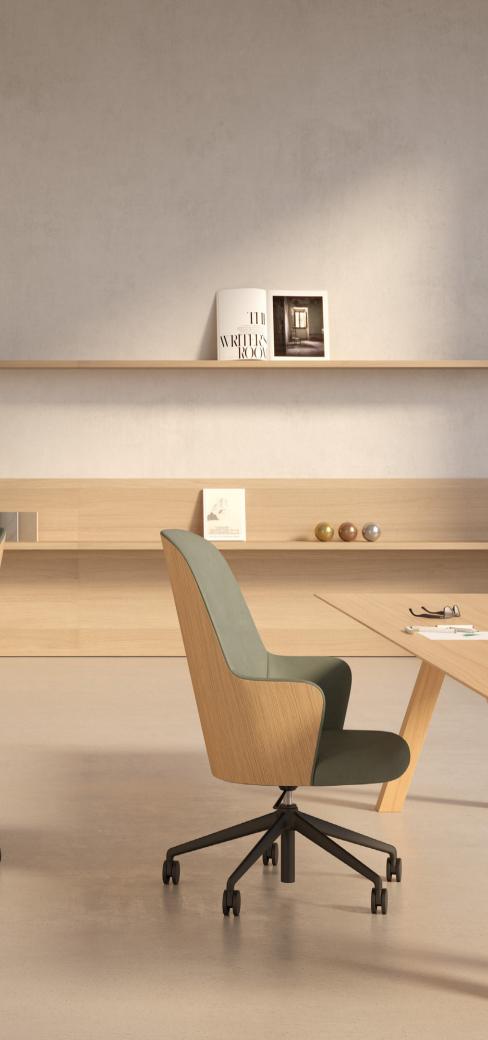

#### SIGNATURE BACKREST

The collection designed by Jaime Hayon can include our signature backrest, made with two different finishes in & out. Choose between wood, leather or eco-leather for the outer part to achieve a distinctive piece for presidential offices, meeting and board rooms. This detail will add a differential character, making it a true stand-out in corporate environments.

Aleta Executive, flat base

Aleta Executive combines a soft seat and an elegant contour to uplift any collaborative workspace.