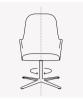

Aleta Executive, flat base

Aleta Executive combines a soft seat and an elegant contour to uplift any collaborative workspace.

**Flat swivel base** – Injected swivel aluminium base powder coated in thermoreinforced polyester in black or white microtexturized. Black or translucent plastic glides, with or without felt. Tilting mechanism with locking and self-return mechanism are available options for this base.