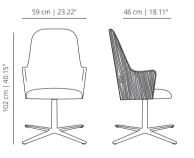

#### FLAT SWIVEL BASE

#### ALEXPLA upholstered chair

73 cm | 28.74"

73 cm | 28.74"

#### ALEXPLARO upholstered chair with wooden backrest