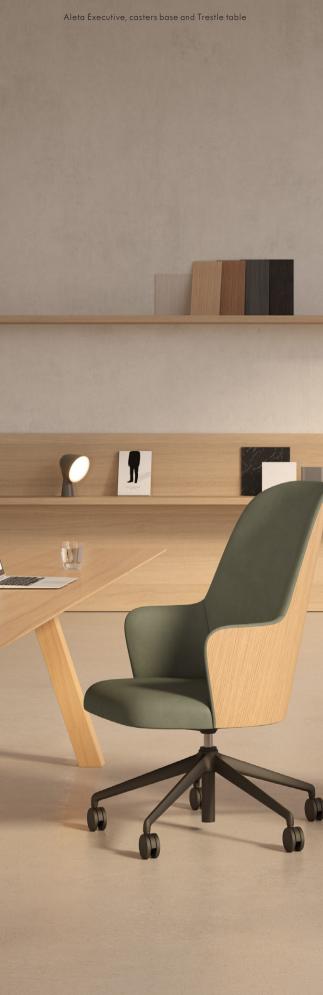

Soft shapes and a pleasant silhouette to remain seated for as long as you require

Aleta Executive, flat base and Trestle table

#### SIGNATURE BACKREST

The collection designed by Jaime Hayon can include our signature backrest, made with two different finishes in & out. Choose between wood, leather or eco-leather for the outer part to achieve a distinctive piece for presidential offices, meeting and board rooms. This detail will add a differential character, making it a true stand-out in corporate environments.