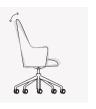

Aleta chair, casters base

#### Base options:

Tilting

**Five casters nylon base** – Black or white nylon swivel base. Gas height adjustment and black or white soft casters for hard floors depending on structure. Tilting mechanism with locking as an option for this base.