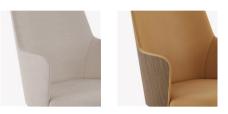

#### SIGNATURE BACKREST

The collection designed by Jaime Hayon can include our signature backrest, made with two different finishes in & out. Choose between wood, leather or eco-leather for the outer part to achieve a distinctive piece for presidential offices, meeting and board rooms. This detail will add a differential character, making it a true stand-out in corporate environments.

#### CHAIR BACKREST OPTIONS

**Standard backrest** – Back of the backrest upholstered in the same finish as the chair.

**Back in leather, ecoleather or wood** – Back of the backrest upholstered in leather, ecoleather or stained in oak veneer.

Upholstered

Back in leather/ecoleather