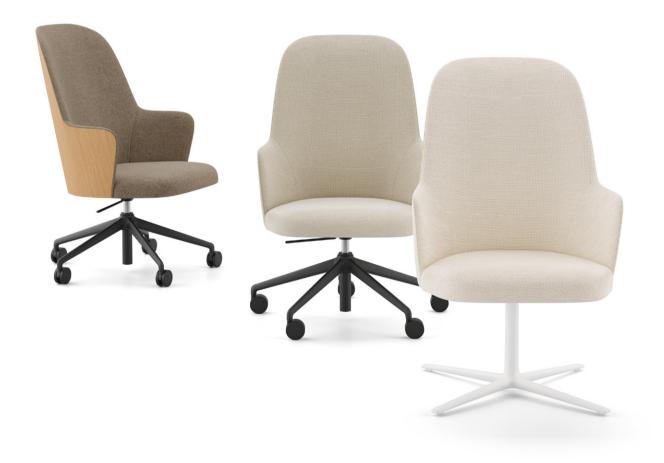

#### THE CHAIR COLLECTION

The Aleta Executive chair collection by Jaime Hayon is available in multiple base options and finishes to fit the needs of any collaborative space. Whether you are looking for the ideal guest chair for a presidential office or the perfect seat for a contemporary board room, with Aleta you have it covered.

#### SIGNATURE BACKREST

The collection designed by Jaime Hayon can include our signature backrest, made with two different finishes in & out. Choose between wood, leather or eco-leather for the outer part to achieve a distinctive piece for presidential offices, meeting and board rooms. This detail will add a differential character, making it a true stand-out in corporate environments.

## Aleta Executive

Five casters base

Flat base

Five caster base, wooden backrest

Flat base, two-tone backrest