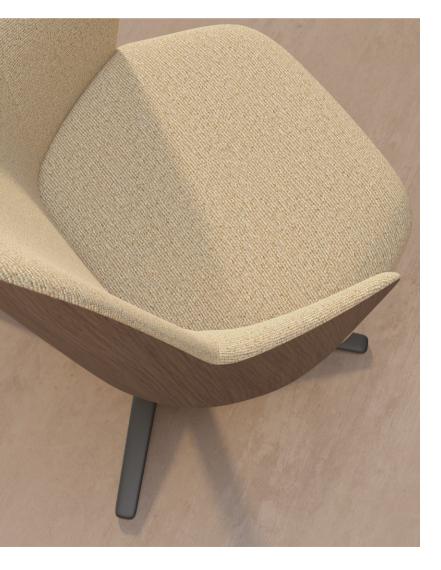

#### SIGNATURE BACKREST

The collection designed by Jaime Hayon can include our signature backrest, made with two different finishes in & out. Choose between wood, leather or eco-leather for the outer part to achieve a distinctive piece for presidential offices, meeting and board rooms. This detail will add a differential character, making it a true stand-out in corporate environments.