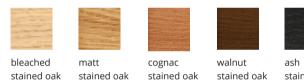

#### **Stained Wood**

Back in wood

#### **OPTIONAL MECHANISMS**

stained oak

Self-return