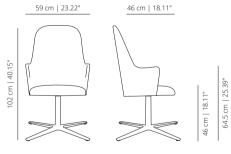

#### **FIVE CASTERS NYLON BASE**

#### ALEXBRNY upholstered chair

#### ALEXBRRONY upholstered chair with wooden backrest

#### FIVE CASTERS ALUMINIUM BASE

#### ALEXBR upholstered chair

#### ALEXBRRO upholstered chair with wooden backrest

68 cm | 26.77" 68 cm | 26.77"