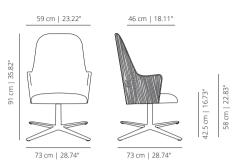

#### ALEXBUPLARO lounge chair with wooden backrest

#### TECHNICAL INFO

CERTIFICATES

Seat and backrest made of molded plywood covered with nondeformable fireproof expanded polyurethane of different densities.

Flat swivel base – Injected swivel aluminium base powder coated in thermoreinforced polyester in black or white microtexturized.