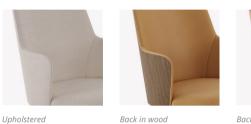

#### Upholstery

Check upholstery samples.

#### LOUNGE CHAIR BACKREST OPTIONS

**Standard backrest** – Back of the backrest upholstered in the same finish as the lounge chair.

Back in leather, ecoleather or wood – Back of the backrest upholstered in leather, ecoleather or stained in oak veneer.

Upholstered

Back in leather/ecoleather