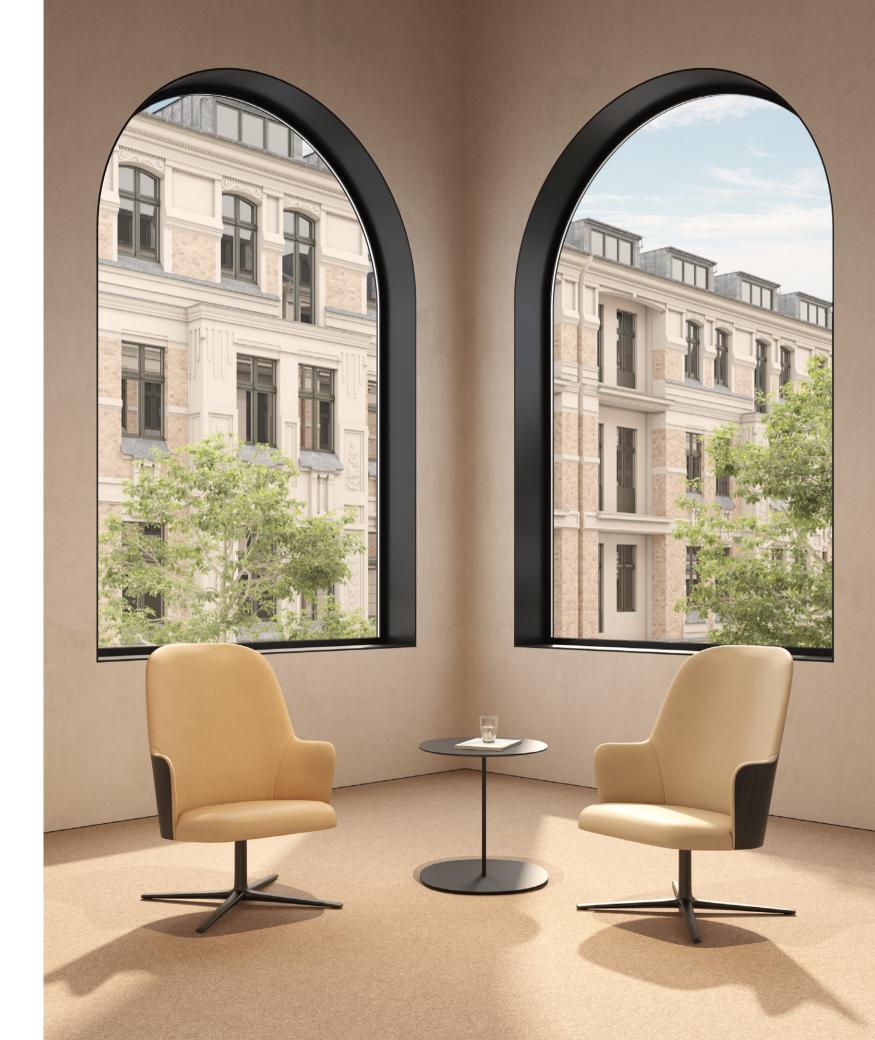

Aleta Executive represents how we bond with the designers of each collection, expanding the families, maturing hand in hand to create new pieces based on new behaviors and solid creative concepts. The range designed by Jaime Hayon includes a comfortable lounge chair, ready to be observed from every angle. The lounge chair stands out for the elegant smooth lines of its backrest and its comfortable, and generously proportioned seat. An ideal piece for both contract and residential spaces, as it shines in any corner of the office such as welcome areas, lobbies and presidential rooms but it also a favorite for living rooms and hospitality interiors.

"Aleta Executive represents how we bond with the designers of each collection, maturing hand in hand to create new pieces based on new behaviors and solid creative concepts."

Aleta Executive lounge chair | Cambio low table

Aleta's generously proportioned seat has been designed to lounge, collaborate and get inspired every day.

8

Aleta Executive Lounge and Cambio low table.