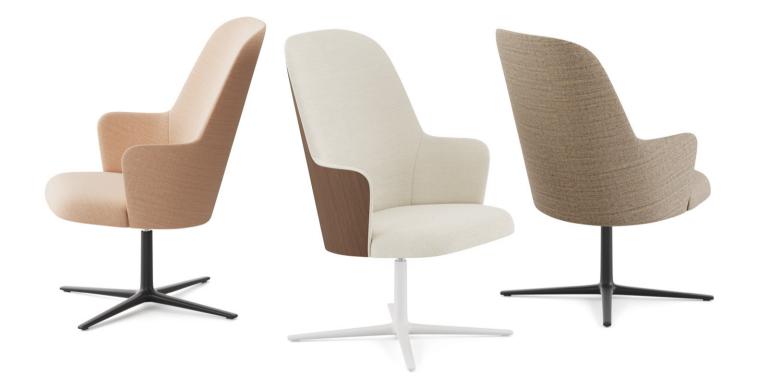

## Aleta Executive lounge chair

Flat base, black

Flat base, two-tone backrest

Flat base, white

#### LOUNGE CHAIR BACKREST OPTIONS

**Standard backrest** – Back of the backrest upholstered in the same finish as the lounge chair.

Back in leather, ecoleather or wood – Back of the backrest upholstered in leather, ecoleather or stained in oak veneer.

Upholstered

Back in leather/ecoleather

#### BACKREST

**Stained Wood** 

stained oak stained oak stained oak

stained oak