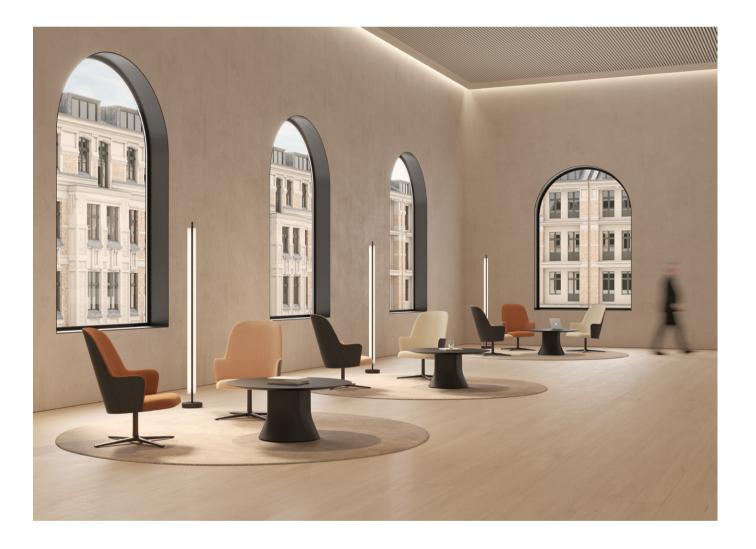

# Lounge chair Finding elegance in the subtle

Collection designed by Jaime Hayon, 2023

It's a great moment for the Aleta family: the comfort of the iconic chair designed by Jaime Hayon has been extended to new pieces such as the Aleta Executive collection. On this occasion we will say for once that more is always more. Not by excess but by balance, and by the undeniable strength in the creative concept that arises this collection designed to make meetings more comfortable, elegant and productive.

Aleta Executive represents how we bond with the designers of each collection, expanding the families, maturing hand in hand to create new pieces based on new behaviors and solid creative concepts. The range designed by Jaime Hayon includes a comfortable lounge chair, ready to be observed from every angle. The lounge chair stands out for the elegant smooth lines of its backrest and its comfortable, and generously proportioned seat. An ideal piece for both contract and residential spaces, as it shines in any corner of the office such as welcome areas, lobbies and presidential rooms but it also a favorite for living rooms and hospitality interiors.

Aleta's generously proportioned seat has been designed to lounge, collaborate and get inspired every day.

8

Aleta Executive Lounge and Cambio low table.