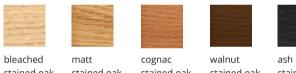

#### BACKREST

**Stained Wood** 

stained oak stained oak stained oak

stained oak

ANSI BIFMA X6.4:2021 and UNE-EN 16139:2013vc2015

stained oak