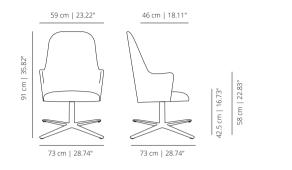

#### ALEXBUPLA lounge chair

#### TECHNICAL INFO

CERTIFICATES

Seat and backrest made of molded plywood covered with nondeformable fireproof expanded polyurethane of different densities.

Flat swivel base – Injected swivel aluminium base powder coated in thermoreinforced polyester in black or white microtexturized.