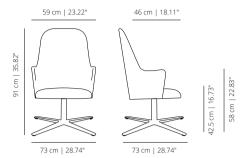

#### ALEXBUPLA lounge chair

#### TECHNICAL INFO

Seat and backrest made of molded plywood covered with nondeformable fireproof expanded polyurethane of different densities.

**Flat swivel base** – Injected swivel aluminium base powder coated in thermoreinforced polyester in black or white microtexturized.