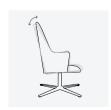

#### ALEXBUPLA lounge chair

#### TECHNICAL INFO

Seat and backrest made of molded plywood covered with nondeformable fireproof expanded polyurethane of different densities.

**Flat swivel base** – Injected swivel aluminium base powder coated in thermoreinforced polyester in black or white microtexturized.

Black or translucent plastic glides, with or without felt available.

Tilting mechanism with locking and self-return mechanism are available options for this base.

NOTE: This collection offers the possibility of two-colour upholstery, with one colour for the seat and another for the back.