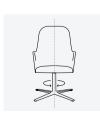

#### ALEXBUPLARO

2

lounge chair with wooden backrest

# LOUNGE CHAIR BACKREST OPTIONS

**Standard backrest** – Back of the backrest upholstered in the same finish as the lounge chair.

**Back in leather, ecoleather or wood** – Back of the backrest upholstered in leather, ecoleather or stained in oak veneer.

# BACKREST

Upholstered