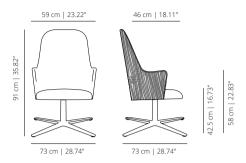

#### ALEXBUPLARO

2

lounge chair with wooden backrest

#### TECHNICAL INFO

Seat and backrest made of molded plywood covered with nondeformable fireproof expanded polyurethane of different densities.

**Flat swivel base** – Injected swivel aluminium base powder coated in thermoreinforced polyester in black or white microtexturized.