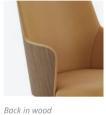

# LOUNGE CHAIR BACKREST OPTIONS

**Standard backrest** – Back of the backrest upholstered in the same finish as the lounge chair.

**Back in leather, ecoleather or wood** – Back of the backrest upholstered in leather, ecoleather or stained in oak veneer.

Back in leather/ecoleather