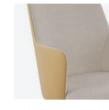

# LOUNGE CHAIR BACKREST OPTIONS

**Standard backrest** – Back of the backrest upholstered in the same finish as the lounge chair.

**Back in leather, ecoleather or wood** – Back of the backrest upholstered in leather, ecoleather or stained in oak veneer.