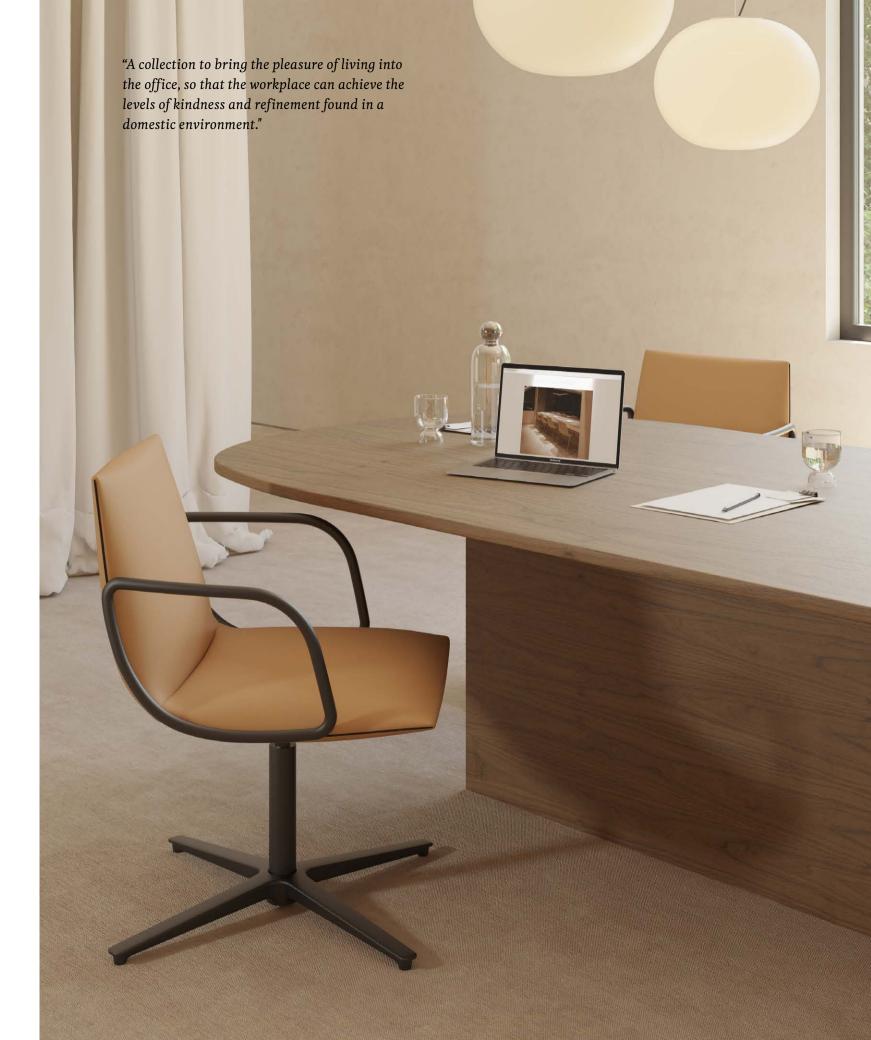

te inviting and inspiring corporate environments. It is a collection aimed at bringing the pleasure of living into the office, so that this space can achieve the levels of hospitality, kindness, and refinement found in a domestic environment. Hence, a simple gesture that also becomes a technical object while maintaining softness, vision, and the sense of warmth that we find in residential settings."

features. We both share a deep commitment to creating friendly shapes with the highest quality materials to approach wellbeing in the most holistic way. Expanding collections within a successful collaboration that started with the Levitt range in 2007 is like adding more words to a common language. It is not only a way to continue on a path of organic success but also to explore new perspectives and visions. It's like adding new nuances and meanings to an ongoing story, making it richer and more complete. In words of its designers, "Noha is a simple gesture, a pillow folded in the act of providing a comfortable seat, highly versatile, perfectly fitting into both workspaces and beyond. Our broadest and most ambitious range up to date, designed to crea-

Team space | Noha chair with flat swivel base and metal armrests

Noha is a simple gesture, a pillow folded in the act of providing a comfortable seat, highly versatile, perfectly fitting into both workspaces and beyond