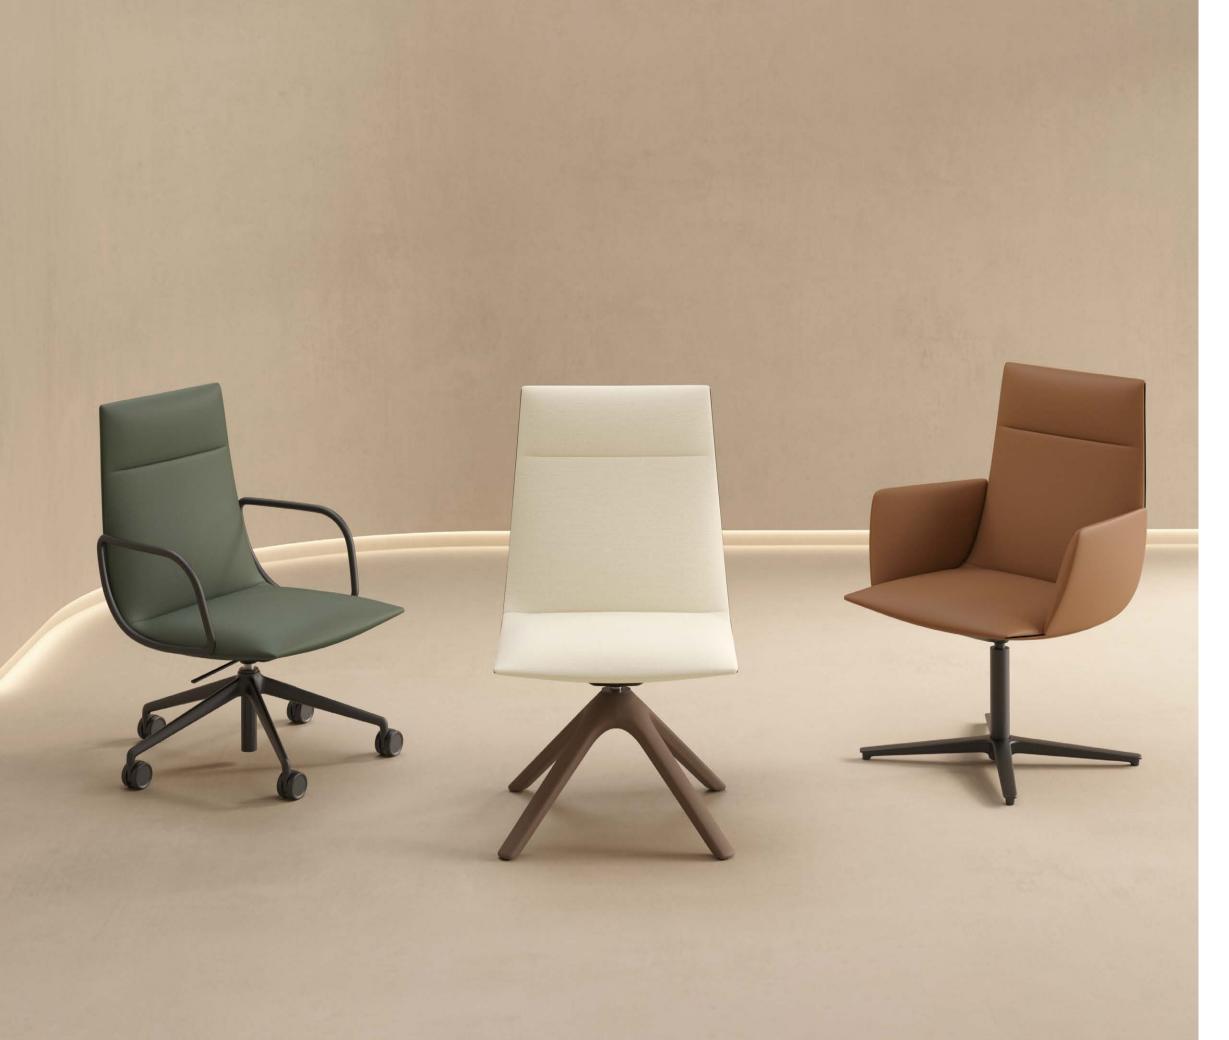

#### NOHA EXECUTIVE

In its most corporate version, the Noha Executive chair stands out for the sophisticated smooth lines of its high backrest and its cleverly balanced seat. With of without armrests, with a fixed wooden or metal base or on casters, the executive version of the chair collection designed by Ludovica + Roberto Palomba is a great addition to workspaces that seek friendlier shapes to make their teams feel comfortable and cared for.

## Noha chair

Four metal legs

Flat swivel base with upholstered armrests

Five casters base with metal armrests

Wooden base with upholstered armrests

## Noha Executive chair

Four metal legs

Flat swivel base with upholstered armrests

Five casters base with metal armrests

Wooden base with upholstered armrests