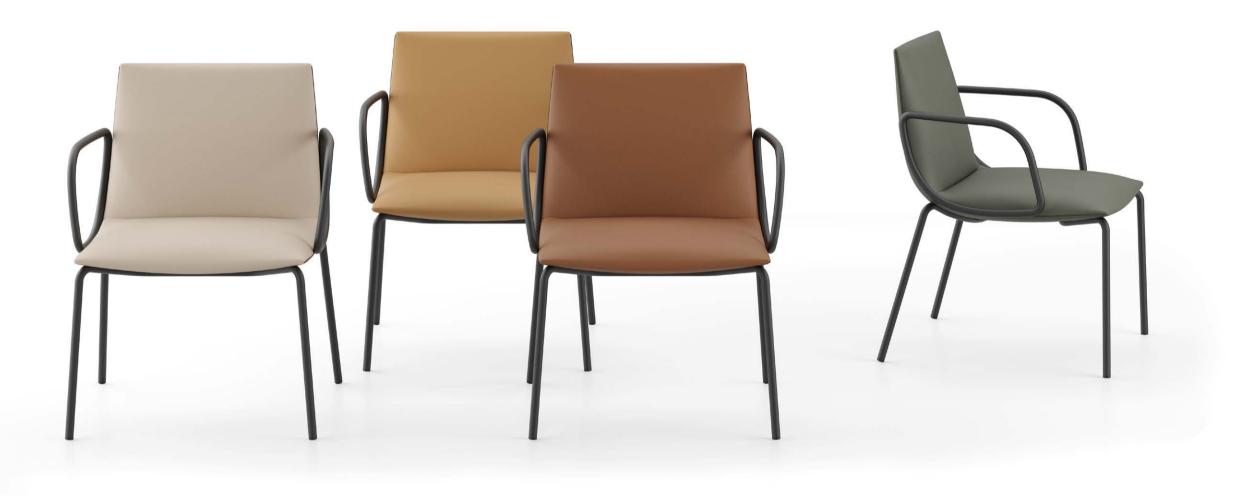

#### FOUR LEGS IS THE ANSWER

When looking for an all-rounder chair look no further than Noha on four metal legs. In black or white, its sleek and smooth silhouette makes it suitable for any type of atmoshphere, from receptions, board rooms and presidential offices to collaborative spaces, team lounge areas or corporate canteens.

Noha chair with four metal legs and metal armrests

Sleek metal armrests in black or white to add that little something that changes everything

**Collaboration hub** | Noha chair with four metal legs and Foro table in walnut finish oak