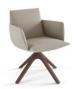

# Multiple bases for endless versatility in the workplace

Noha chair with diffetent bases and metal armrests

Small meeting room | Noha chair with wooden base and Cambio table with black base and walnut finish oak table top

## Noha chair

Four metal legs

Flat swivel base with upholstered armrests

Five casters base with metal armrests

Wooden base with upholstered armrests