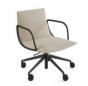

#### COMFORT ON THE GO

The collection includes a practical base with five casters, available in black or white finish. With the help of casters, Noha can be easily transported from one location to another, gaining dynamism and freedom of movement. Comfort on the go.

Noha with five casters base and metal armrests

To Armrest or not. Include comfortable upholstered armrests or stylish metal ones or, if you prefer, have it without

**Executive office** | Noha chair with five casters base and Cambio table in black finish and marble tabletop