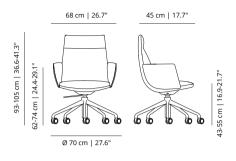

## Noha Executive chair

Four metal legs

Flat swivel base with upholstered armrests

Five casters base with metal armrests

Wooden base with upholstered armrests

#### NOBRH

five casters base

#### NOBRH + NOBRME

five casters base with armrests