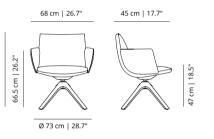

## Noha chair

Four metal legs

Flat swivel base with upholstered armrests

Five casters base with metal armrests

Wooden base with upholstered armrests

#### NOPLA flat swivel base

#### NOPLA + NOBRME

2

flat swivel base with armrests