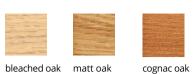

#### **NOMAH + NOBRT**

wooden base with upholstered armrests



#### **FINISHES**

#### Upholstery

Check upholstery samples.

#### BACKREST HEIGHTS

Standard and Executive backrest – Moulded polyurethane foam seat on steel frame.





Standard backrest

Executive backrest

#### ARMRESTS

Metal armrests – Calibrated tubular steel armrests powder coated in black or white thermoset polyester.

**Upholstered armrests** – Moulded polyurethane foam armrests on steel structure.





Metal armrests



Upholstered armrests

#### STRUCTURE

Without armrests

#### Powder coated







taupe\*

RAL 1019

white black RAL 9003 RAL 9005

#### Microtextured nylon\*\*



black RAL 9005

\*Only available for four legs base and metal armrests.

#### **WOODEN SWIVEL BASE**

#### **Stained Beech Wood**









walnut oak

#### PIPING COLORS

white







forest green anthracite

**OPTIONAL MECHANISMS** 



The tilting option is available for all the bases except the four metal legs base. The self-return option is only available for flat swivel base and wooden swivel base.

#### **BASES**

Four metal legs – Calibrated steel structure powder coated in thermoreinforced polyester in white or black. Black or white plastic glides with or without felt.

Five casters nylon base with height adjustment – Black nylon swivel base. Gas height adjustment and soft casters in black. Available with tilting mechanism (with locking as an option for this base).

#### Five casters aluminum base with height adjustment -

White or black lacquered aluminum base with microtextured finish. Gas height adjustment and