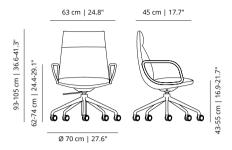

#### NOHA EXECUTIVE CHAIR ON CASTERS

The executive version for Noha chair can also include a practical base on five casters, available in black or white finish. A highly recommended seat for corporate environments that seek a dynamic design to promote flexible working habits whilst fostering employee wellbeing.

#### NOBRH + NOBRME

five casters base with armrests

#### NOBRH + NOBRT

five casters base with upholstered armrests