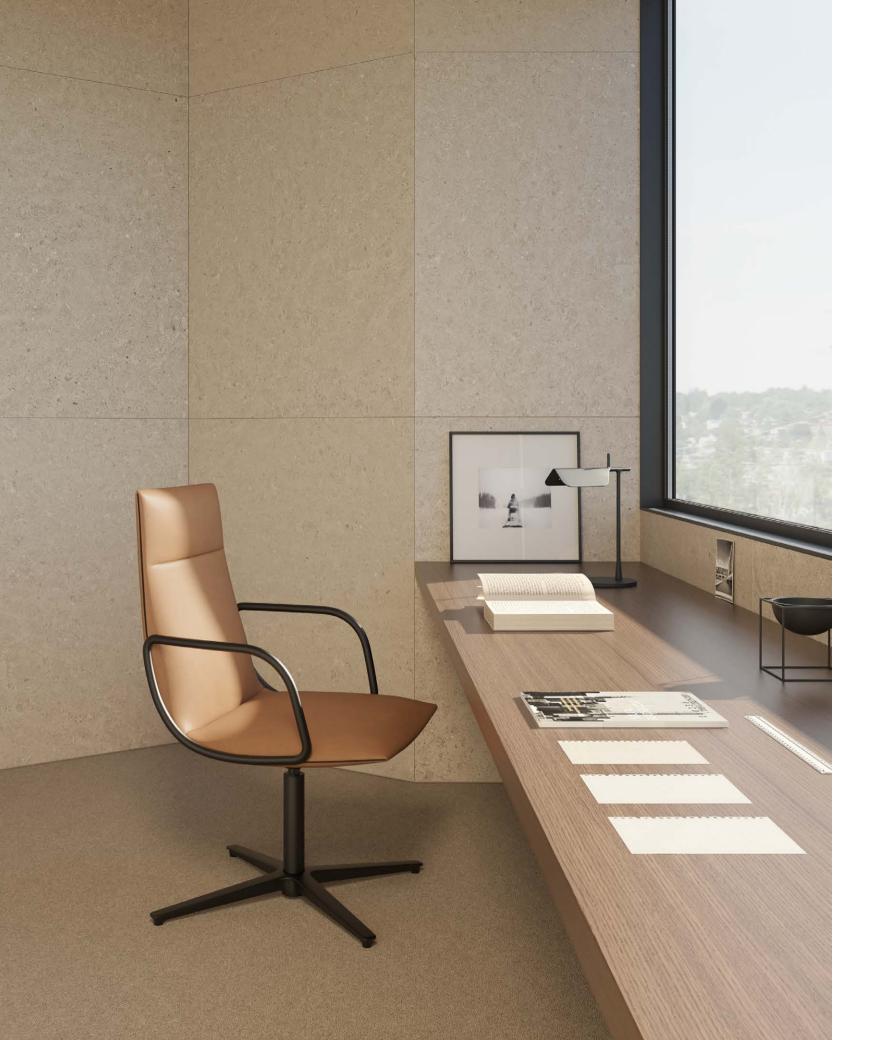

Team space | Noha chair with flat swivel base and metal armrests

Noha is a simple gesture, a pillow folded in the act of providing a comfortable seat, highly versatile, perfectly fitting into both workspaces and beyond

Softness, vision and a sense of warmth for comfortable gatherings where inspiration flows

Flexible space | Noha chair with flat swivel base and upholstered armrests and Cambio table in taupe finish