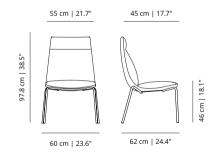

#### NOME

four metal legs

#### NOME + NOBRT four metal legs with upholstered armrests