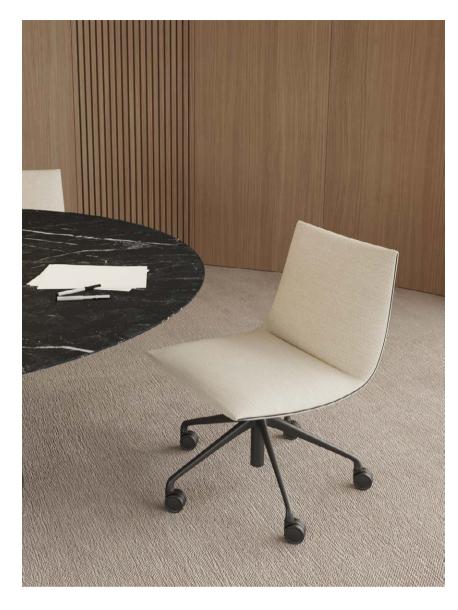

Team space | Noha chair with flat swivel base and metal armrests

Noha is a simple gesture, a pillow folded in the act of providing a comfortable seat, highly versatile, perfectly fitting into both workspaces and beyond

Softness, vision and a sense of warmth for comfortable gatherings where inspiration flows

Flexible space | Noha chair with flat swivel base and upholstered armrests and Cambio table in taupe finish