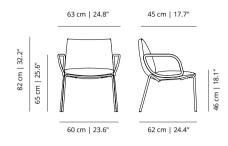

Team space | Noha chair with flat swivel base and metal armrests

Noha is a simple gesture, a pillow folded in the act of providing a comfortable seat, highly versatile, perfectly fitting into both workspaces and beyond

**Boardroom** | Noha chair with wooden base and metal armrests with Foro table in ash finish oak