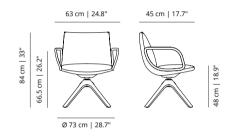

## Noha chair

Four metal legs

Flat swivel base with upholstered armrests

Five casters base with metal armrests

Wooden base with upholstered armrests

#### NOPLA flat swivel base

#### NOPLA + NOBRME

2

flat swivel base with armrests