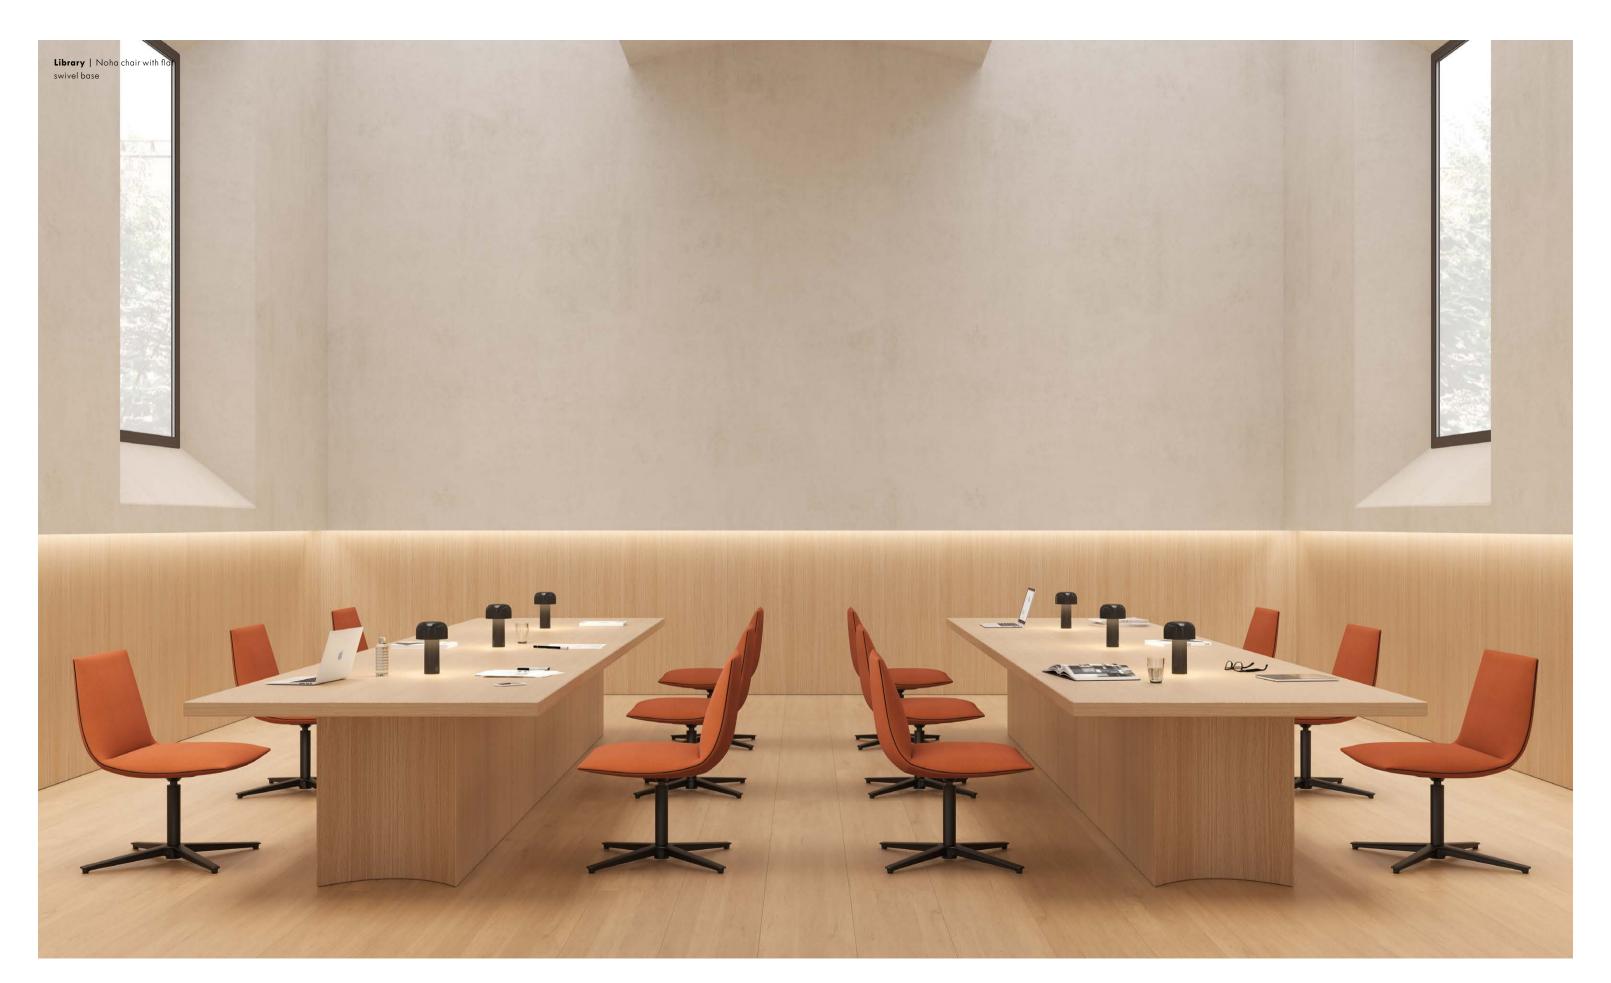

Team space | Noha chair with flat swivel base and metal armrests

Noha is a simple gesture, a pillow folded in the act of providing a comfortable seat, highly versatile, perfectly fitting into both workspaces and beyond