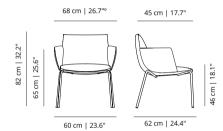

#### FOUR LEGS IS THE ANSWER

When looking for an all-rounder chair look no further than Noha on four metal legs. In black or white, its sleek and smooth silhouette makes it suitable for any type of atmoshphere, from receptions, board rooms and presidential offices to collaborative spaces, team lounge areas or corporate canteens.

Noha chair with four metal legs and metal armrests

Sleek metal armrests in black or white to add that little something that changes everything

**Collaboration hub** | Noha chair with four metal legs and Foro table in walnut finish oak