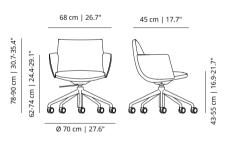

## Noha chair

Four metal legs

Flat swivel base with upholstered armrests

Five casters base with metal armrests

Wooden base with upholstered armrests

## Noha Executive chair

Four metal legs

Flat swivel base with upholstered armrests

Five casters base with metal armrests

Wooden base with upholstered armrests