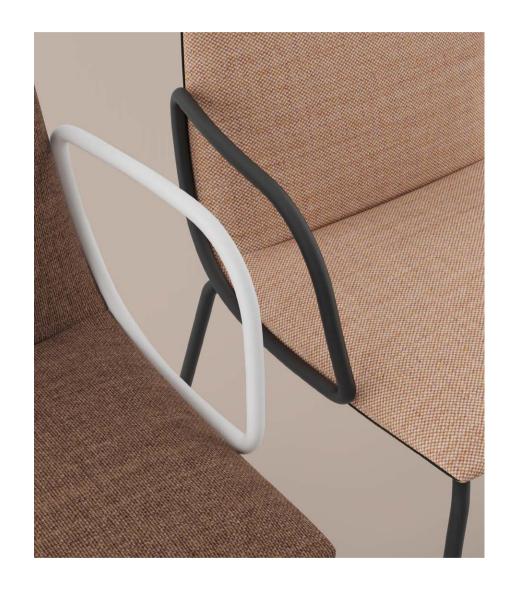

#### ARMRESTS

Metal armrests – Calibrated tubular steel armrests powder coated in black or white thermoset polyester.

**Upholstered armrests** – Moulded polyurethane foam armrests on steel structure.

Metal armrests

Upholstered armrests