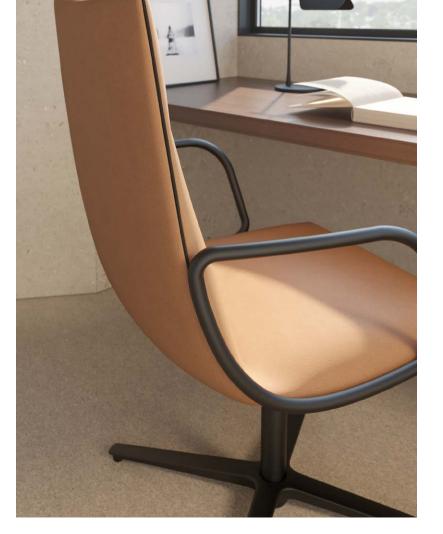

Team space | Noha chair with flat swivel base and metal armrests

Noha is a simple gesture, a pillow folded in the act of providing a comfortable seat, highly versatile, perfectly fitting into both workspaces and beyond

#### NOHA EXECUTIVE

In its most corporate version, the Noha Executive chair stands out for the sophisticated smooth lines of its high backrest and its cleverly balanced seat. With of without armrests, with a fixed wooden or metal base or on casters, the executive version of the chair collection designed by Ludovica + Roberto Palomba is a great addition to workspaces that seek friendlier shapes to make their teams feel comfortable and cared for.