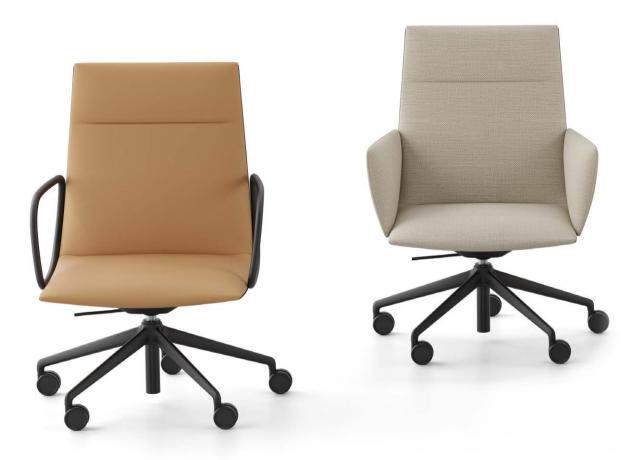

# Multiple bases for endless versatility in the workplace

Noha chair with diffetent bases and metal armrests

Small meeting room | Noha chair with wooden base and Cambio table with black base and walnut finish oak table top

Noha chair with diffetent bases and metal armrests