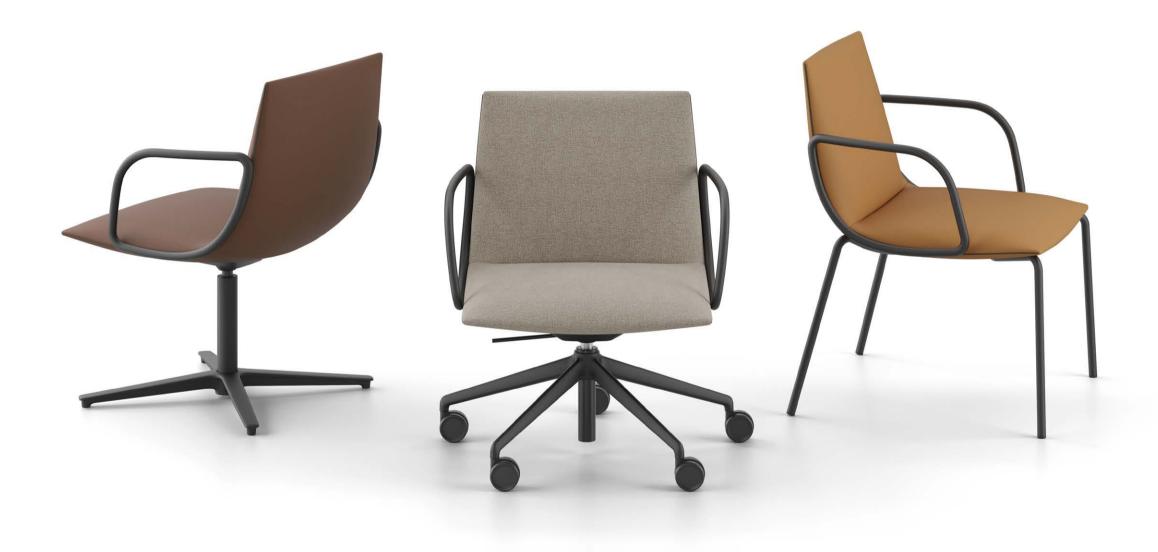

# Multiple bases for endless versatility in the workplace

Noha chair with diffetent bases and metal armrests

Small meeting room | Noha chair with wooden base and Cambio table with black base and walnut finish oak table top

Noha chair with diffetent bases and metal armrests