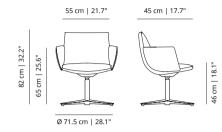

## Noha chair

Four metal legs

Flat swivel base with upholstered armrests

Five casters base with metal armrests

Wooden base with upholstered armrests

## Noha Executive chair

Four metal legs

Flat swivel base with upholstered armrests

Five casters base with metal armrests

Wooden base with upholstered armrests