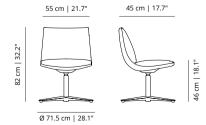

# Multiple bases for endless versatility in the workplace

Noha chair with diffetent bases and metal armrests

Small meeting room | Noha chair with wooden base and Cambio table with black base and walnut finish oak table top

Softness, vision and a sense of warmth for comfortable gatherings where inspiration flows

Flexible space | Noha chair with flat swivel base and upholstered armrests and Cambio table in taupe finish