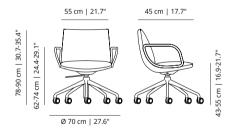

#### COMFORT ON THE GO

The collection includes a practical base with five casters, available in black or white finish. With the help of casters, Noha can be easily transported from one location to another, gaining dynamism and freedom of movement. Comfort on the go.

Noha with five casters base and metal armrests

To Armrest or not. Include comfortable upholstered armrests or stylish metal ones or, if you prefer, have it without

**Executive office** | Noha chair with five casters base and Cambio table in black finish and marble tabletop