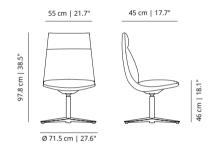

## Noha chair

Four metal legs

Flat swivel base with upholstered armrests

Five casters base with metal armrests

Wooden base with upholstered armrests

#### NOPLA flat swivel base

#### NOPLA + NOBRME

2

flat swivel base with armrests