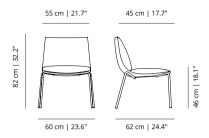

#### NOHA CHAIR

#### NOME

four metal legs

#### NOME + NOBRT four metal legs with upholstered armrests

#### NOBR + NOBRME five casters base with armrests

#### NOPLA flat swivel base

#### NOME + NOBRME

four metal legs with armrests

#### NOBR

five casters base

#### NOBR + NOBRT

five casters base with upholstered armrests

#### NOPLA + NOBRME

2

flat swivel base with armrests