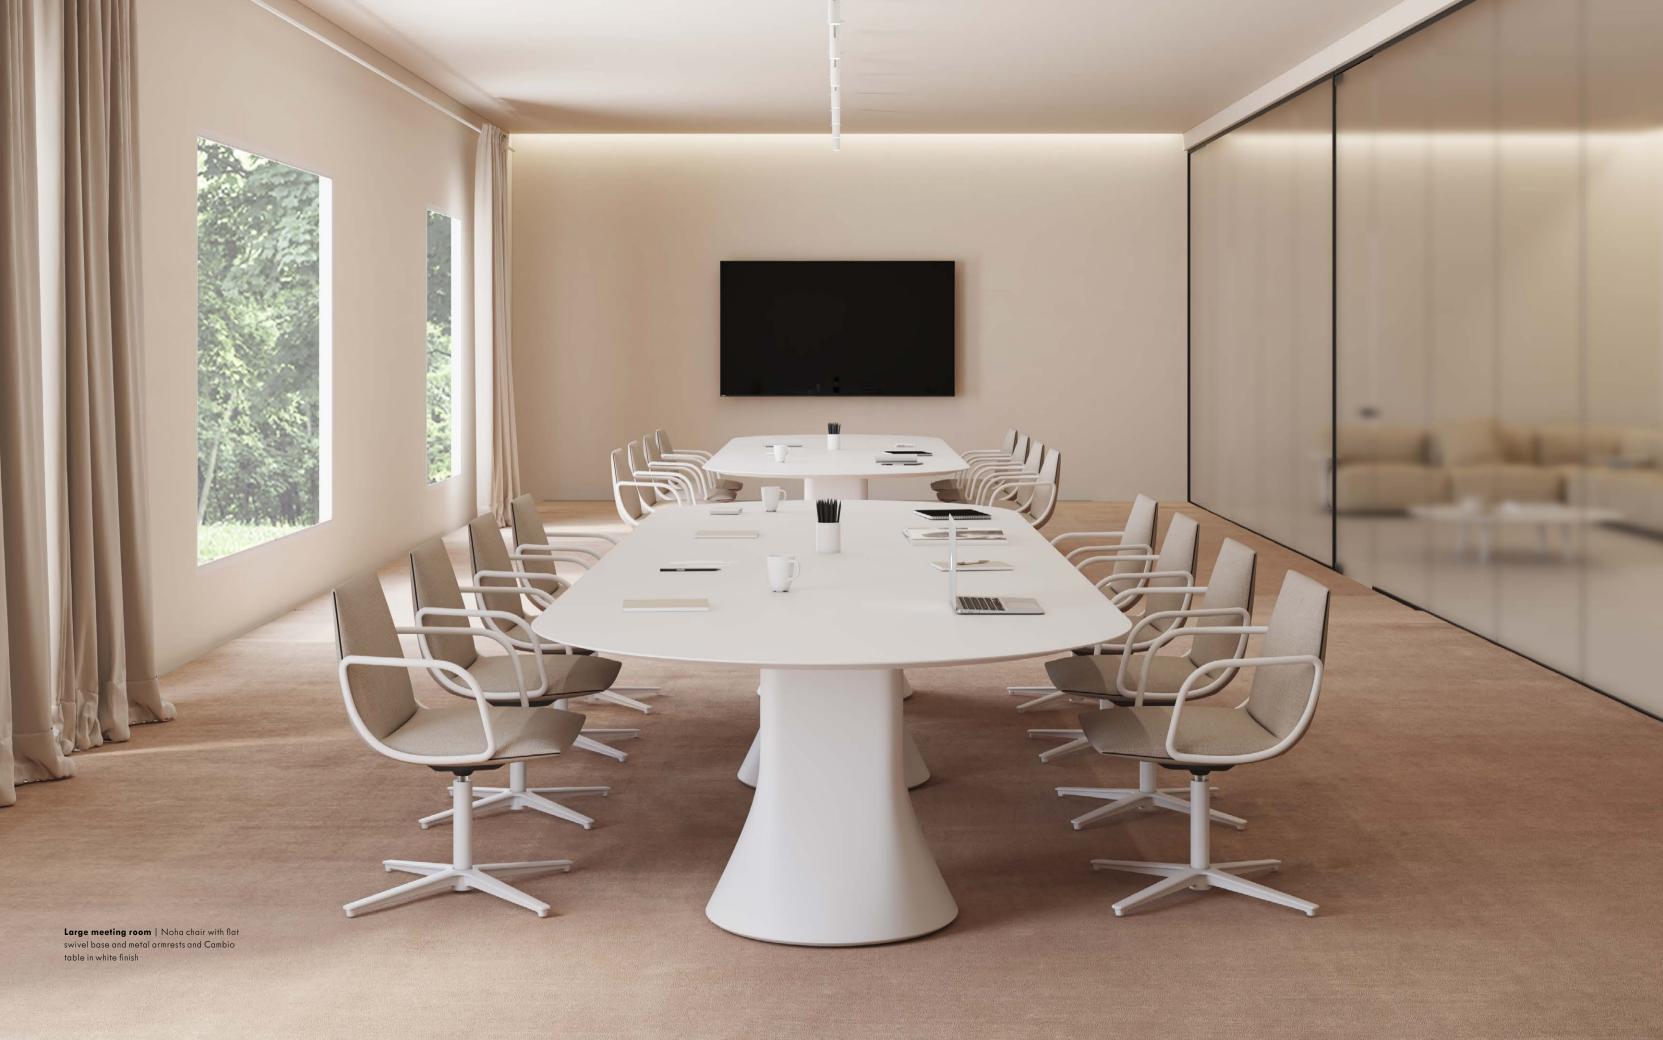

# Multiple bases for endless versatility in the workplace

Noha chair with diffetent bases and metal armrests

Small meeting room | Noha chair with wooden base and Cambio table with black base and walnut finish oak table top

**Boardroom** | Noha chair with wooden base and metal armrests with Foro table in ash finish oak