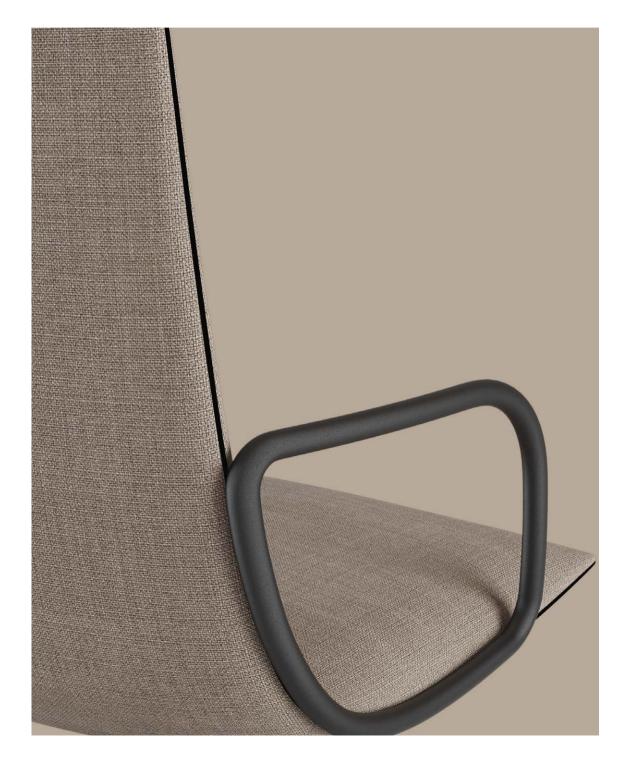

#### ARMRESTS

Metal armrests – Calibrated tubular steel armrests powder coated in black or white thermoset polyester.

**Upholstered armrests** – Moulded polyurethane foam armrests on steel structure.

Metal armrests