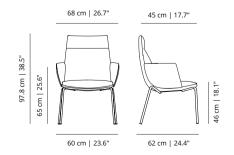

#### **NOHA EXECUTIVE CHAIR**

#### NOMEH

four metal legs

#### NOMEH + NOBRT

four metal legs with upholstered armrests