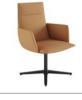

# Multiple bases for endless versatility in the workplace

Noha chair with diffetent bases and metal armrests

Small meeting room | Noha chair with wooden base and Cambio table with black base and walnut finish oak table top

## Noha chair

Four metal legs

Flat swivel base with upholstered armrests

Five casters base with metal armrests

Wooden base with upholstered armrests