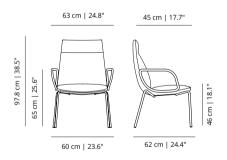

#### NOHA EXECUTIVE

In its most corporate version, the Noha Executive chair stands out for the sophisticated smooth lines of its high backrest and its cleverly balanced seat. With of without armrests, with a fixed wooden or metal base or on casters, the executive version of the chair collection designed by Ludovica + Roberto Palomba is a great addition to workspaces that seek friendlier shapes to make their teams feel comfortable and cared for.

## Noha chair

Four metal legs

Flat swivel base with upholstered armrests

Five casters base with metal armrests

Wooden base with upholstered armrests

#### NOMA + NOBRME

wooden base with armrests