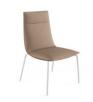

#### FOUR LEGS IS THE ANSWER

When looking for an all-rounder chair look no further than Noha on four metal legs. In black or white, its sleek and smooth silhouette makes it suitable for any type of atmoshphere, from receptions, board rooms and presidential offices to collaborative spaces, team lounge areas or corporate canteens.

Noha chair with four metal legs and metal armrests

Sleek metal armrests in black or white to add that little something that changes everything

**Collaboration hub** | Noha chair with four metal legs and Foro table in walnut finish oak