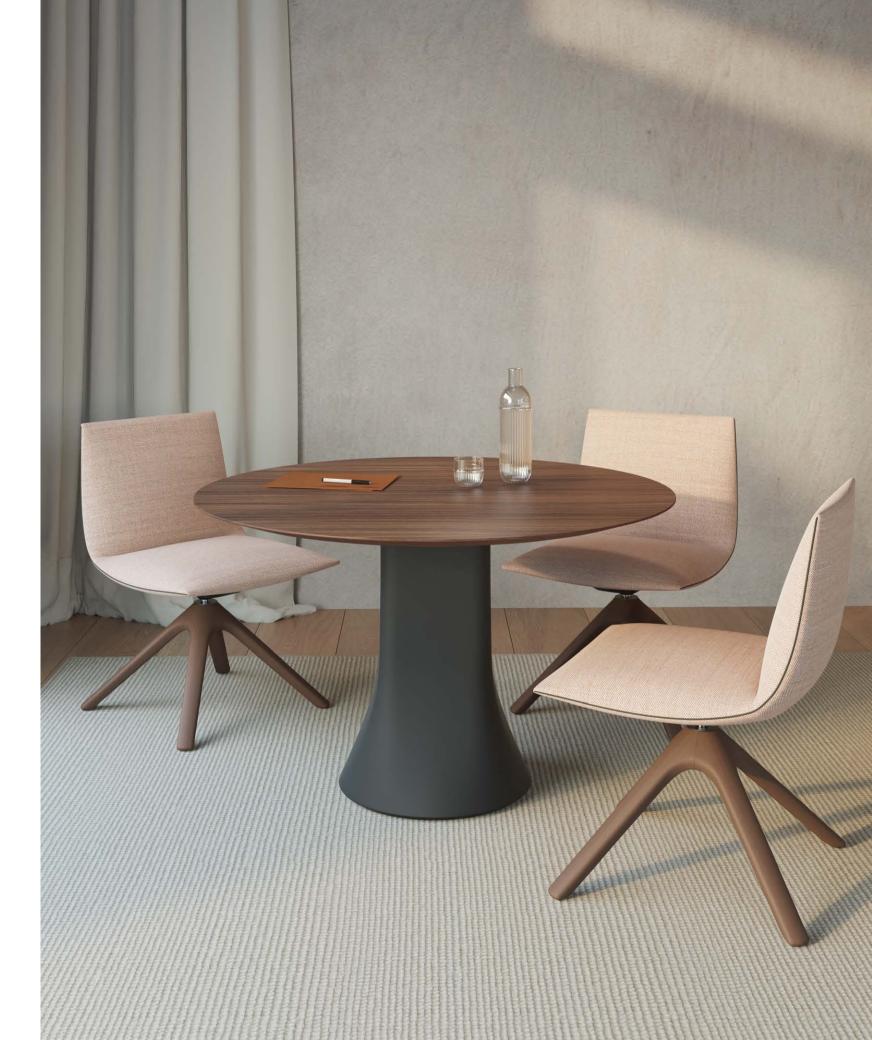

# Multiple bases for endless versatility in the workplace

Noha chair with diffetent bases and metal armrests

Small meeting room | Noha chair with wooden base and Cambio table with black base and walnut finish oak table top