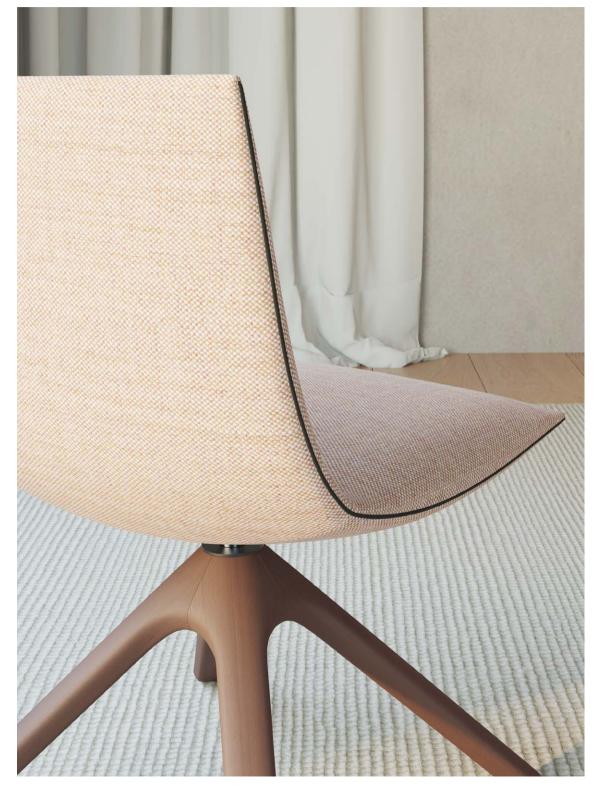

#### NOHA EXECUTIVE

In its most corporate version, the Noha Executive chair stands out for the sophisticated smooth lines of its high backrest and its cleverly balanced seat. With of without armrests, with a fixed wooden or metal base or on casters, the executive version of the chair collection designed by Ludovica + Roberto Palomba is a great addition to workspaces that seek friendlier shapes to make their teams feel comfortable and cared for.

Noha Executive chair with different bases and armrests

Noha's executive backrest features a soft contour that humanizes spaces and helps users remain focused for longer

**Home office** | Noha Executive chair with flat swivel base and metal armrests