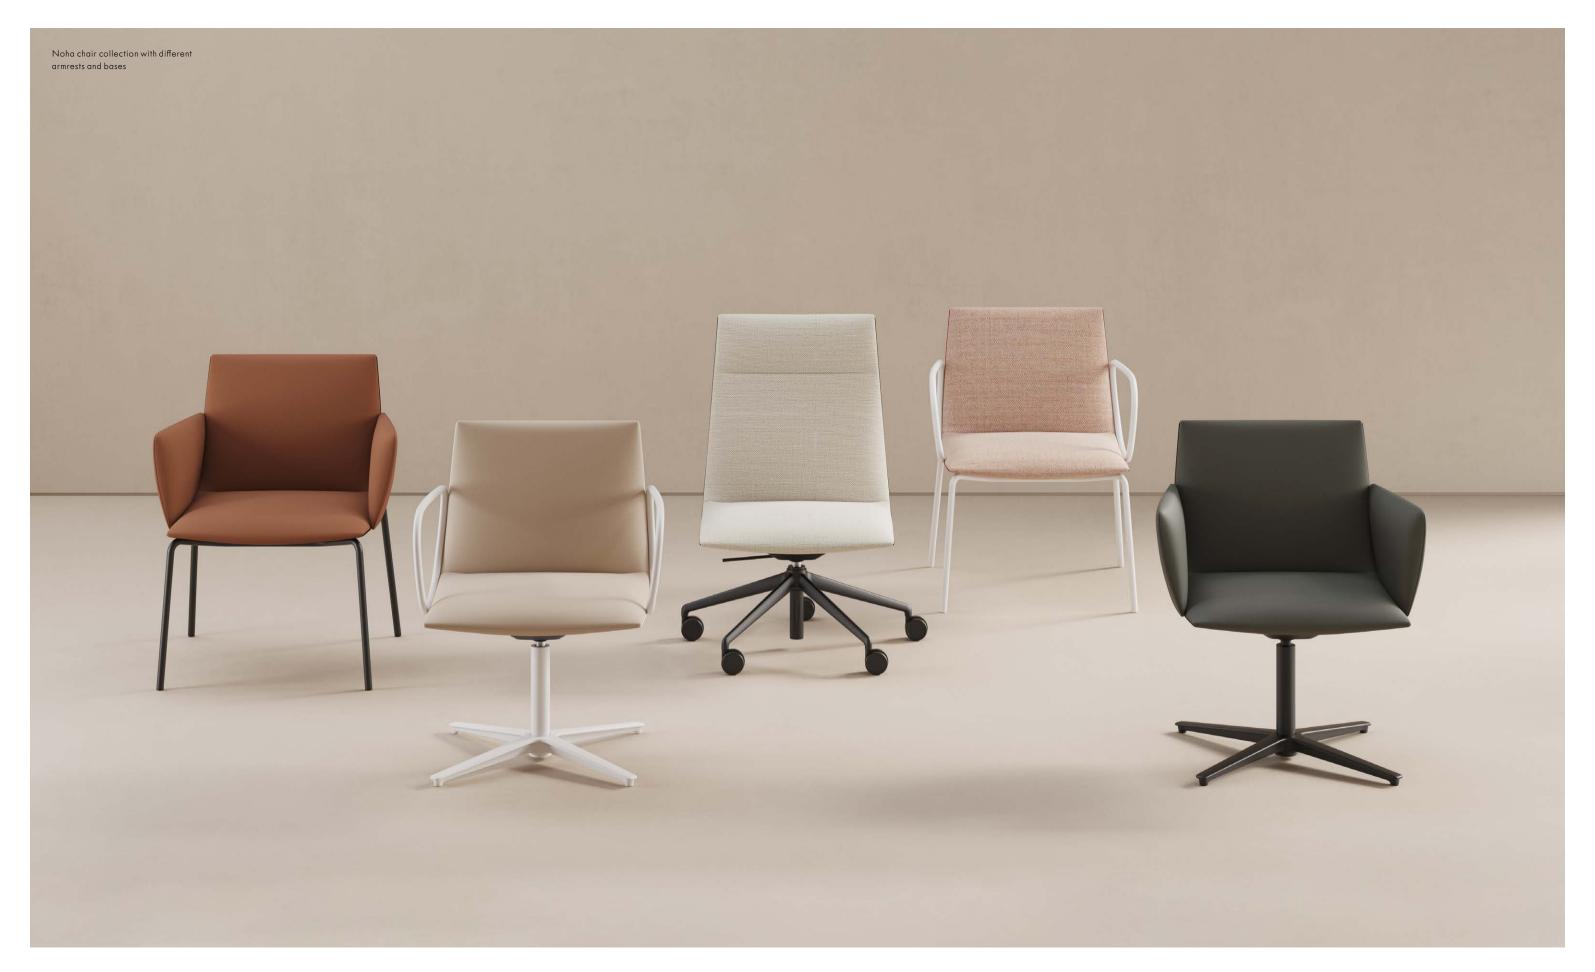

# Multiple bases for endless versatility in the workplace

Noha chair with diffetent bases and metal armrests

Small meeting room | Noha chair with wooden base and Cambio table with black base and walnut finish oak table top

Noha chair with diffetent bases and metal armrests