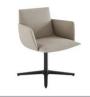

Team space | Noha chair with flat swivel base and metal armrests

Noha is a simple gesture, a pillow folded in the act of providing a comfortable seat, highly versatile, perfectly fitting into both workspaces and beyond

## Noha chair

Four metal legs

Flat swivel base with upholstered armrests

Five casters base with metal armrests

Wooden base with upholstered armrests