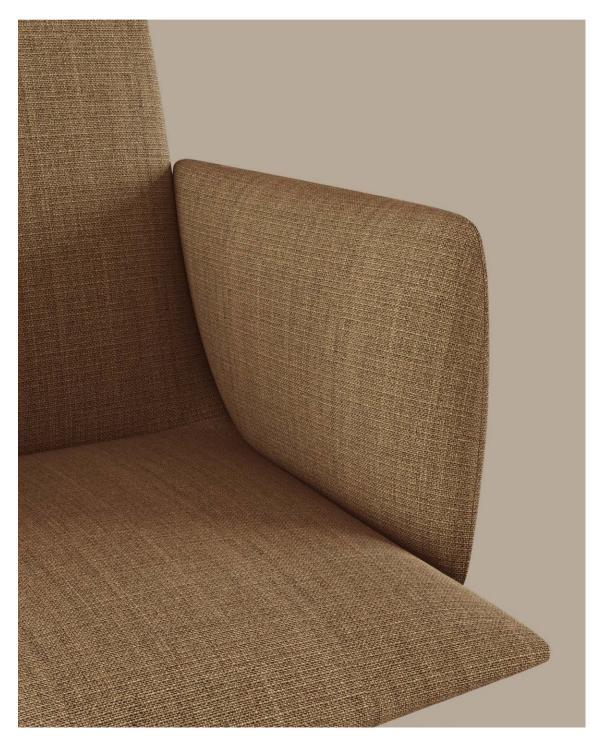

Team space | Noha chair with flat swivel base and metal armrests

Noha is a simple gesture, a pillow folded in the act of providing a comfortable seat, highly versatile, perfectly fitting into both workspaces and beyond

#### humanizing spaces

The Noha collection brings an idea of affectionate simplicity using domestic elements into the corporate world, helping to foster collaborative and inclusive behaviours in the workplace. A multi-purpose chair collection, made for the ones who believe in the power of friendly, comforting and pleasing designs to humanize workspaces and transform them into inspiring hubs where talent grows.