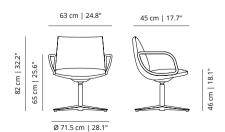

## Noha chair

Four metal legs

Flat swivel base with upholstered armrests

Five casters base with metal armrests

Wooden base with upholstered armrests

## Noha Executive chair

Four metal legs

Flat swivel base with upholstered armrests

Five casters base with metal armrests

Wooden base with upholstered armrests