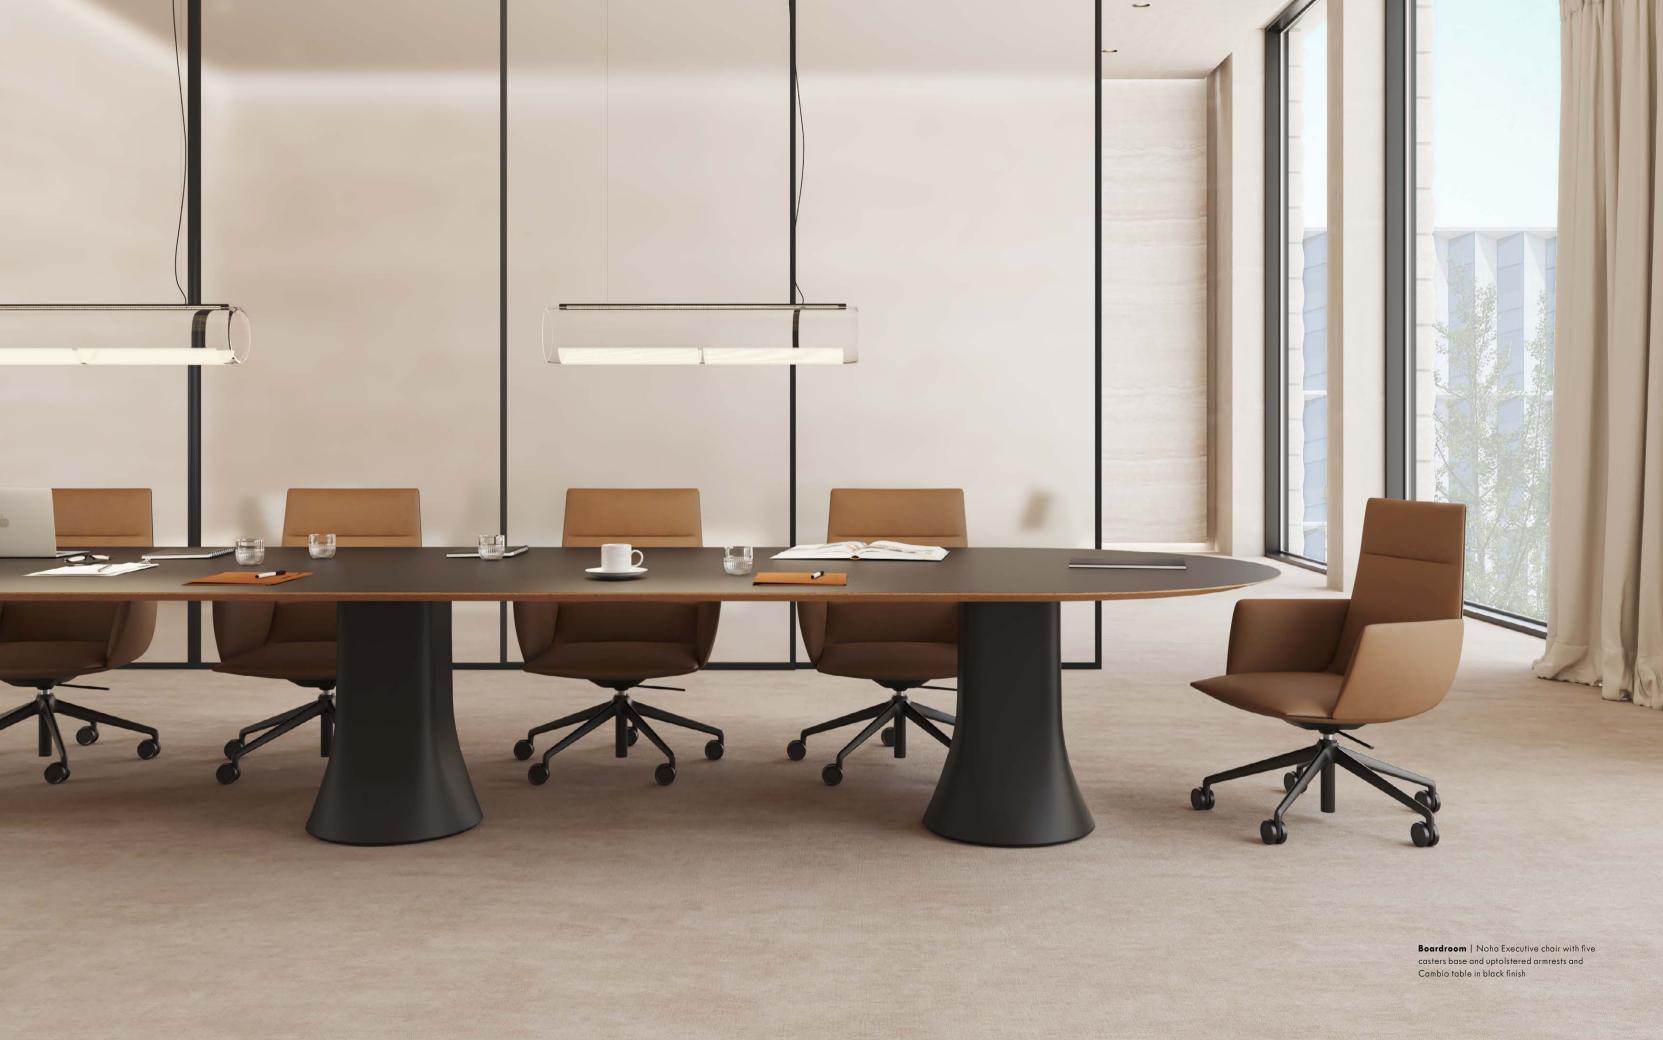

Noha with five casters base and metal armrests

To Armrest or not. Include comfortable upholstered armrests or stylish metal ones or, if you prefer, have it without

**Executive office** | Noha chair with five casters base and Cambio table in black finish and marble tabletop

#### NOHA EXECUTIVE

In its most corporate version, the Noha Executive chair stands out for the sophisticated smooth lines of its high backrest and its cleverly balanced seat. With of without armrests, with a fixed wooden or metal base or on casters, the executive version of the chair collection designed by Ludovica + Roberto Palomba is a great addition to workspaces that seek friendlier shapes to make their teams feel comfortable and cared for.