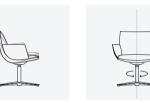

## Noha chair

Four metal legs

Flat swivel base with upholstered armrests

Five casters base with metal armrests

Wooden base with upholstered armrests

## Noha Executive chair

Four metal legs

Flat swivel base with upholstered armrests

Five casters base with metal armrests

Wooden base with upholstered armrests