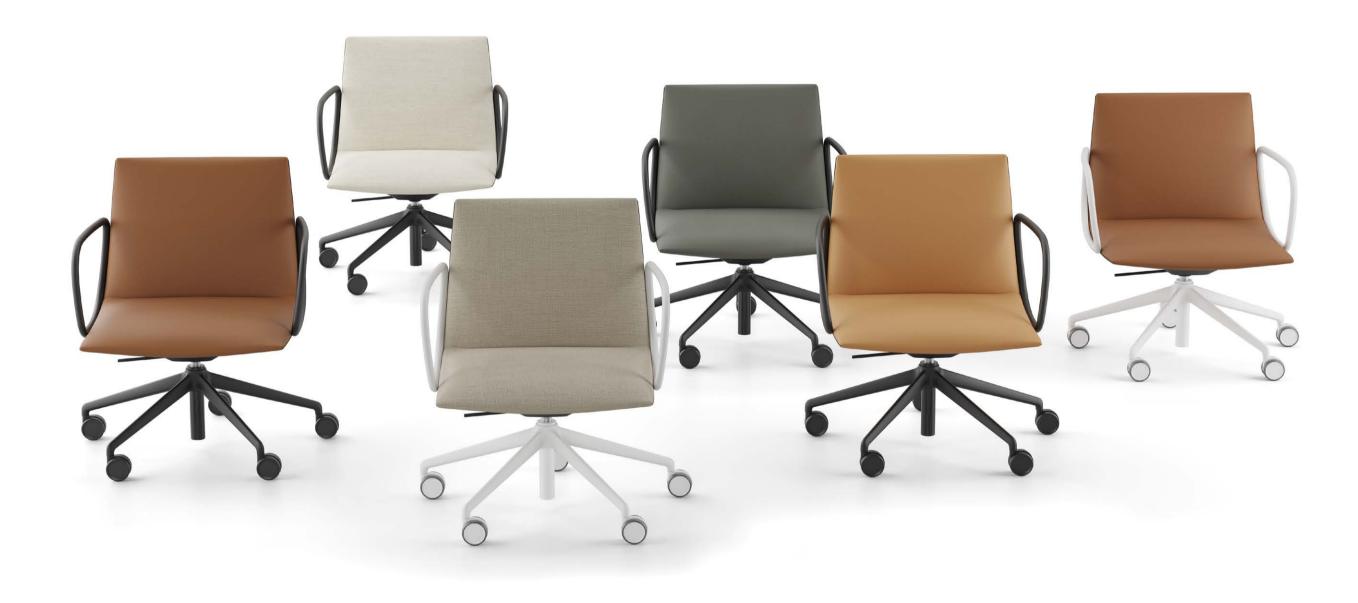

# Multiple bases for endless versatility in the workplace

Noha chair with diffetent bases and metal armrests

Small meeting room | Noha chair with wooden base and Cambio table with black base and walnut finish oak table top

Noha chair with diffetent bases and metal armrests

## Noha chair

Four metal legs

Flat swivel base with upholstered armrests

Five casters base with metal armrests

Wooden base with upholstered armrests

## Noha Executive chair

Four metal legs

Flat swivel base with upholstered armrests

Five casters base with metal armrests

Wooden base with upholstered armrests