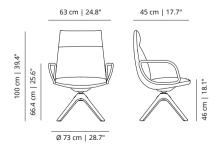

## Noha Executive chair

Four metal legs

Flat swivel base with upholstered armrests

Five casters base with metal armrests

Wooden base with upholstered armrests

#### NOMAH

wooden base

#### **NOMAH + NOBRT**

wooden base with upholstered armrests