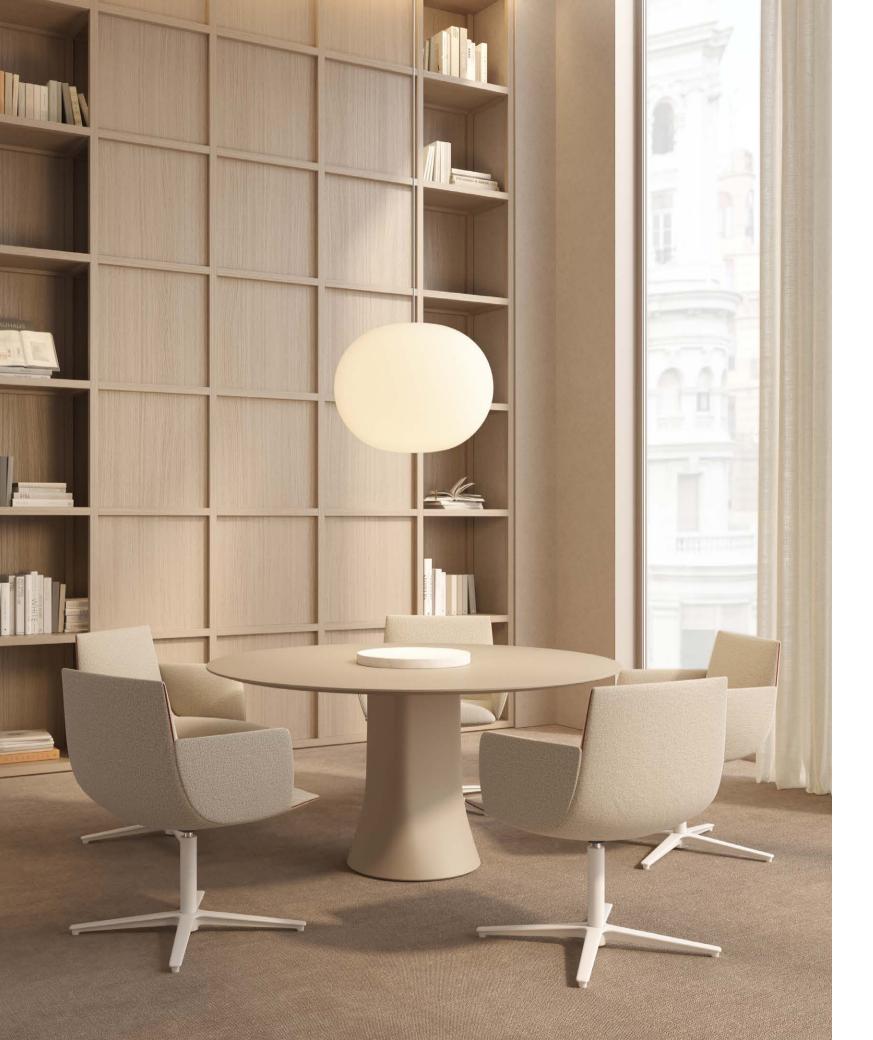

Softness, vision and a sense of warmth for comfortable gatherings where inspiration flows

Flexible space | Noha chair with flat swivel base and upholstered armrests and Cambio table in taupe finish

#### humanizing spaces

The Noha collection brings an idea of affectionate simplicity using domestic elements into the corporate world, helping to foster collaborative and inclusive behaviours in the workplace. A multi-purpose chair collection, made for the ones who believe in the power of friendly, comforting and pleasing designs to humanize workspaces and transform them into inspiring hubs where talent grows.