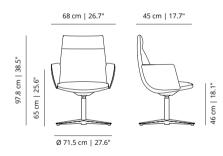

## Noha chair

Four metal legs

Flat swivel base with upholstered armrests

Five casters base with metal armrests

Wooden base with upholstered armrests

#### NOMA + NOBRME

wooden base with armrests

#### NOMAH + NOBRME wooden base with armrests