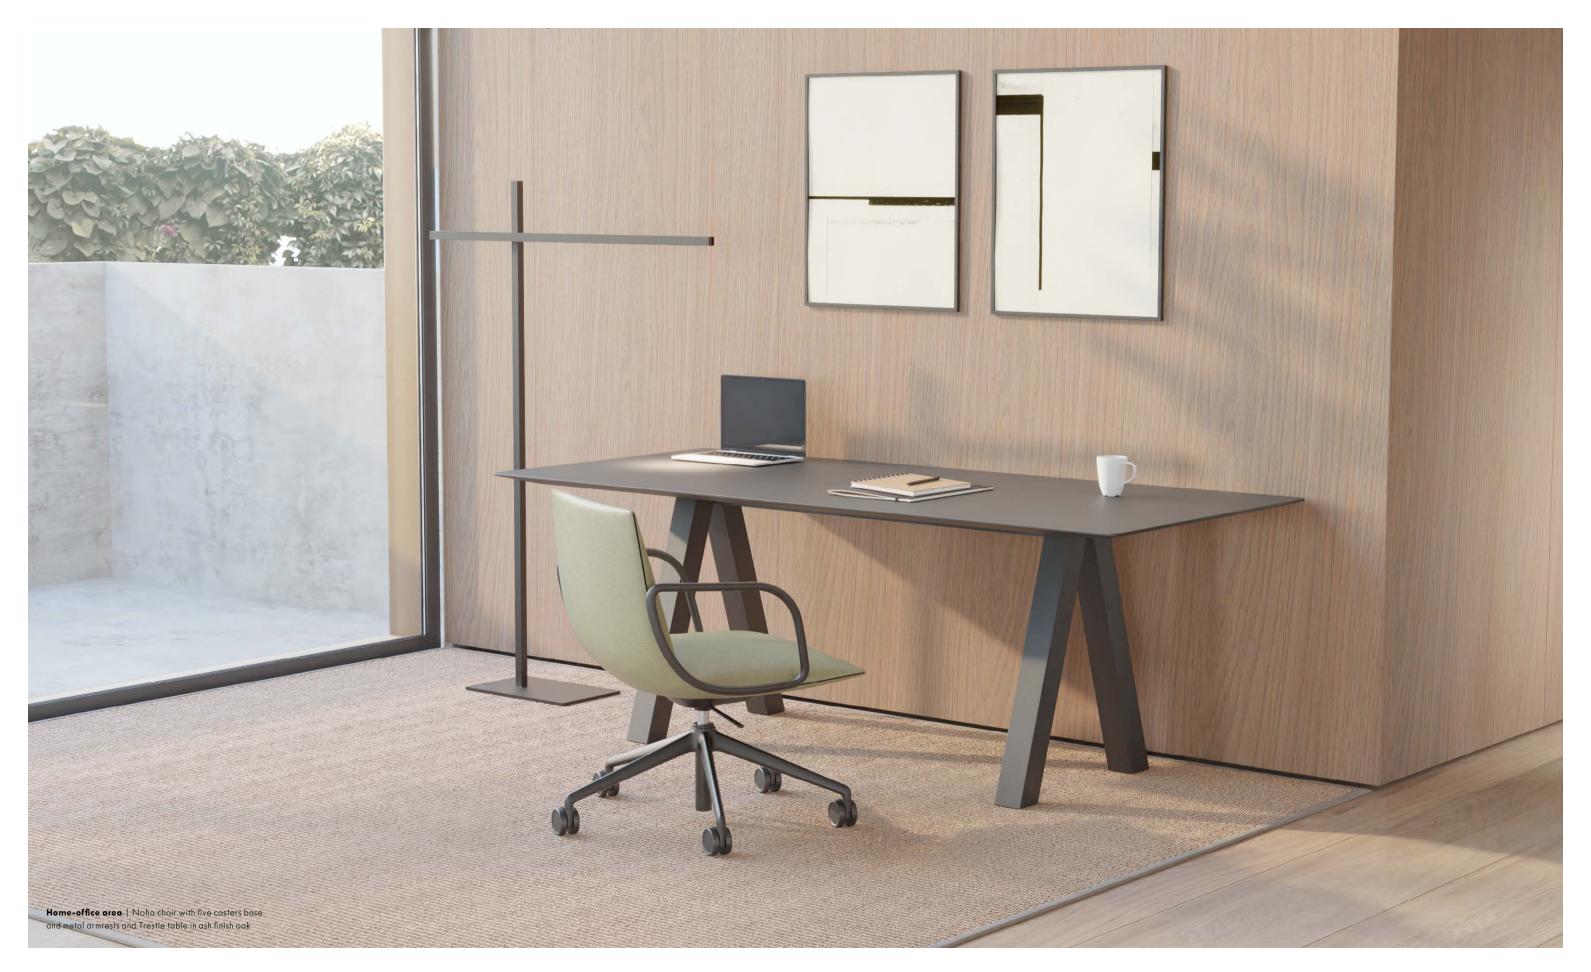

Noha Executive chair with different bases and armrests

Noha's executive backrest features a soft contour that humanizes spaces and helps users remain focused for longer

**Home office** | Noha Executive chair with flat swivel base and metal armrests