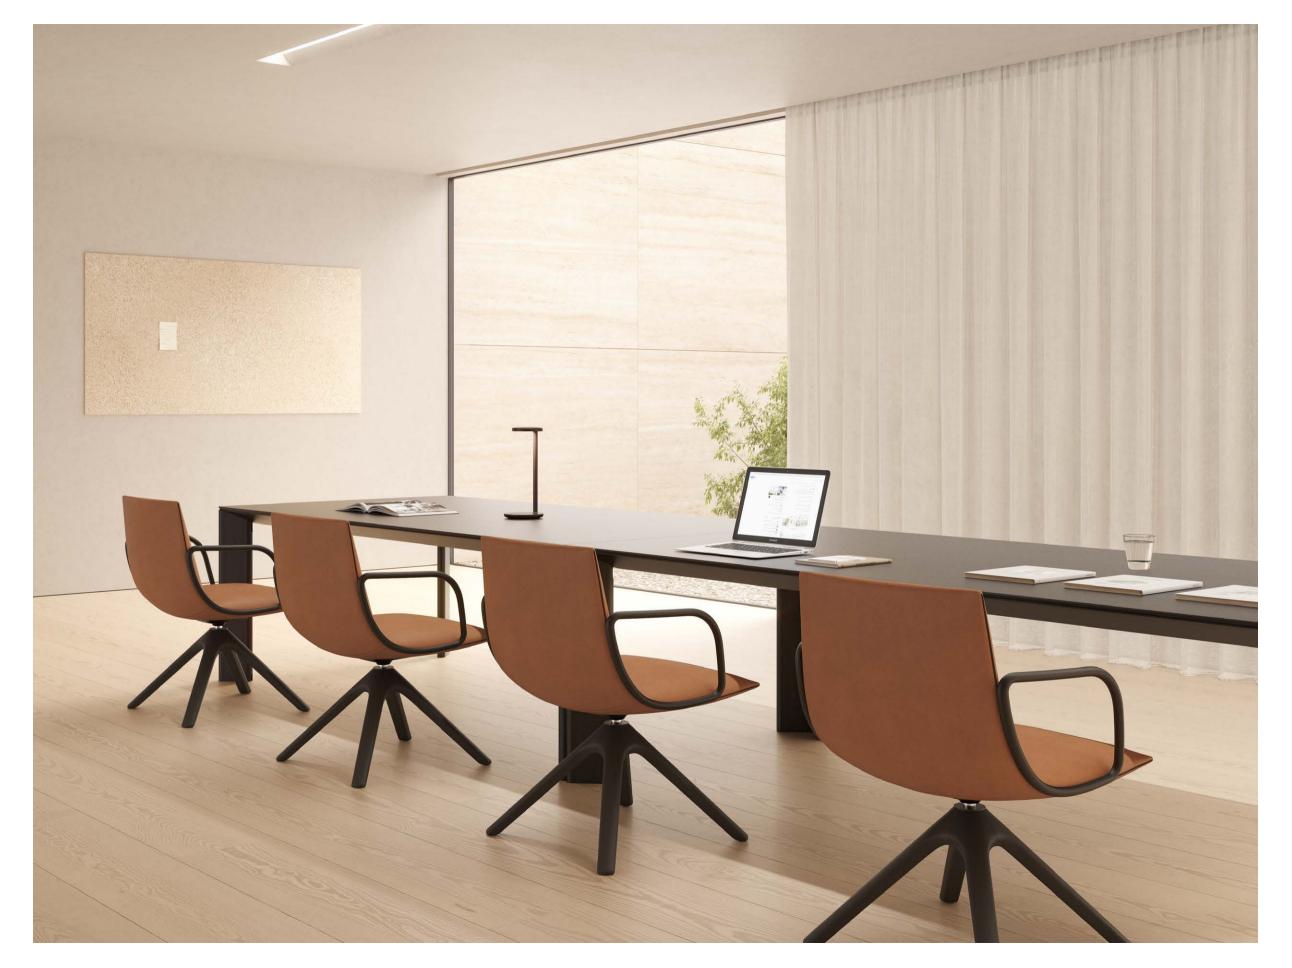

#### FOUR LEGS IS THE ANSWER

When looking for an all-rounder chair look no further than Noha on four metal legs. In black or white, its sleek and smooth silhouette makes it suitable for any type of atmoshphere, from receptions, board rooms and presidential offices to collaborative spaces, team lounge areas or corporate canteens.

Noha chair with four metal legs and metal armrests

Sleek metal armrests in black or white to add that little something that changes everything

**Collaboration hub** | Noha chair with four metal legs and Foro table in walnut finish oak