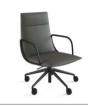

#### NOHA EXECUTIVE

In its most corporate version, the Noha Executive chair stands out for the sophisticated smooth lines of its high backrest and its cleverly balanced seat. With of without armrests, with a fixed wooden or metal base or on casters, the executive version of the chair collection designed by Ludovica + Roberto Palomba is a great addition to workspaces that seek friendlier shapes to make their teams feel comfortable and cared for.

Noha Executive chair with different bases and armrests

Noha's executive backrest features a soft contour that humanizes spaces and helps users remain focused for longer

**Home office** | Noha Executive chair with flat swivel base and metal armrests

## Noha Executive chair

Four metal legs

Flat swivel base with upholstered armrests

Five casters base with metal armrests

Wooden base with upholstered armrests