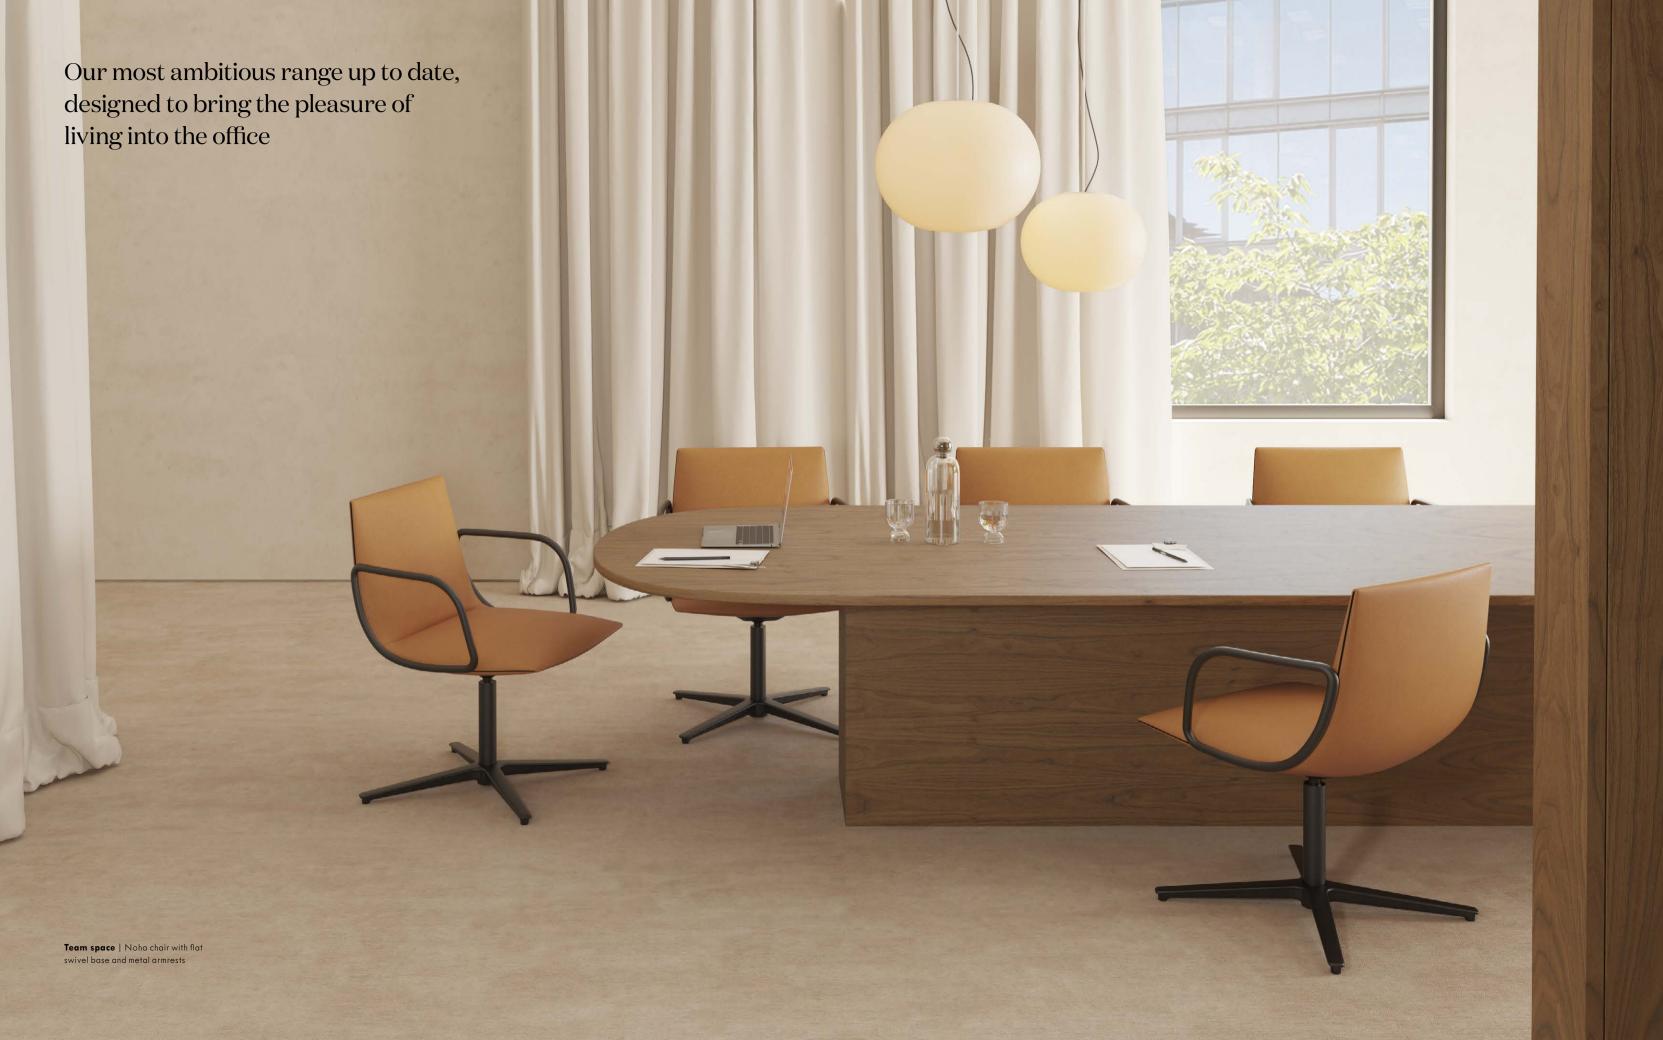

Team space | Noha chair with flat swivel base and metal armrests

Noha is a simple gesture, a pillow folded in the act of providing a comfortable seat, highly versatile, perfectly fitting into both workspaces and beyond