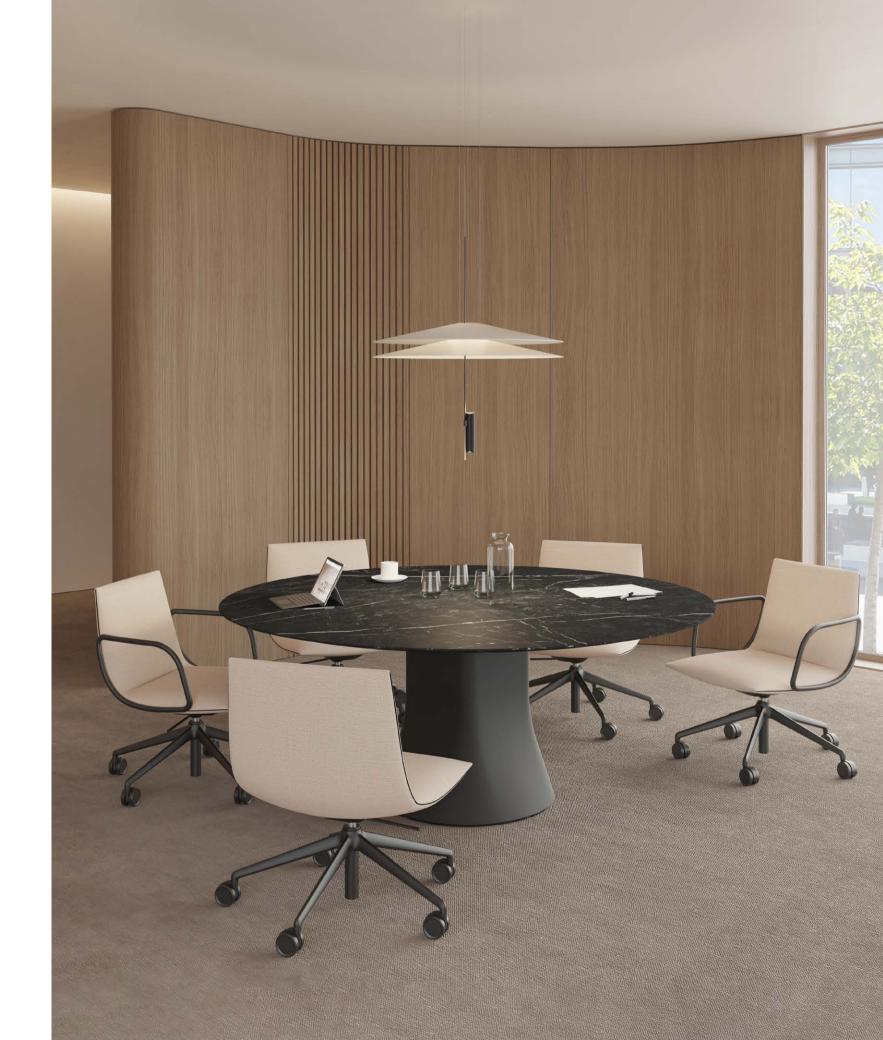

# Multiple bases for endless versatility in the workplace

Noha chair with diffetent bases and metal armrests

Small meeting room | Noha chair with wooden base and Cambio table with black base and walnut finish oak table top

**Boardroom** | Noha chair with wooden base and metal armrests with Foro table in ash finish oak