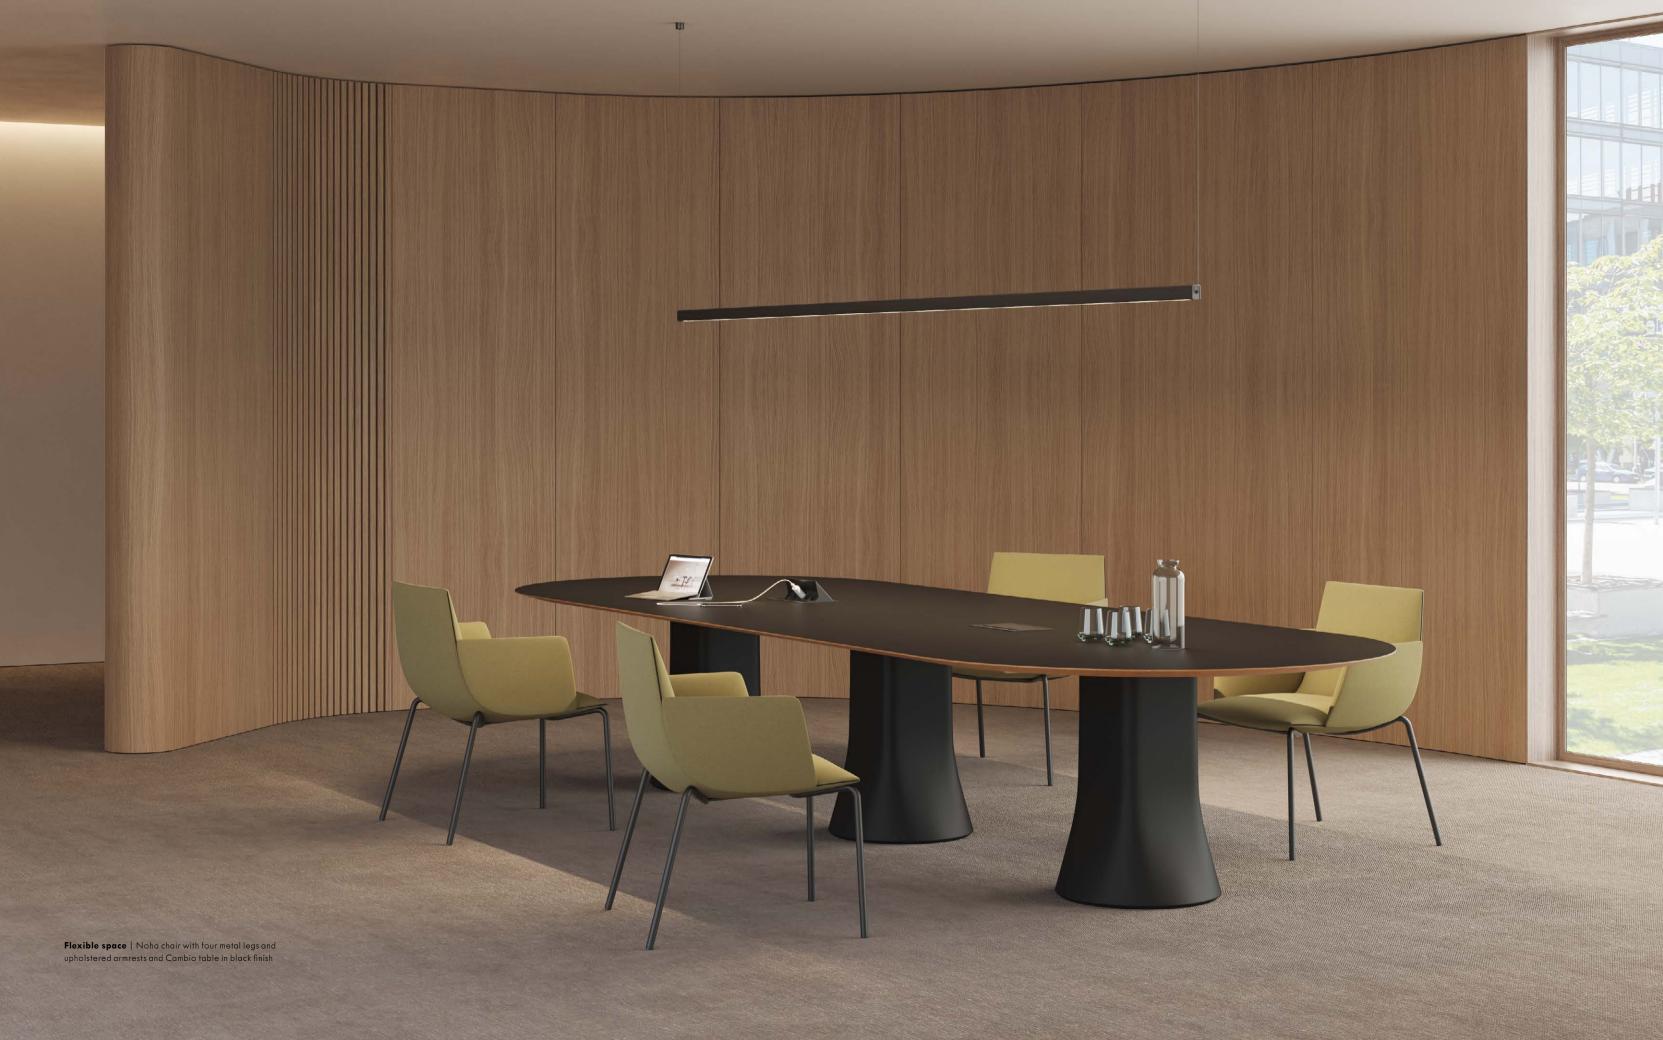

Softness, vision and a sense of warmth for comfortable gatherings where inspiration flows

Flexible space | Noha chair with flat swivel base and upholstered armrests and Cambio table in taupe finish