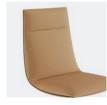

Team space | Noha chair with flat swivel base and metal armrests

Noha is a simple gesture, a pillow folded in the act of providing a comfortable seat, highly versatile, perfectly fitting into both workspaces and beyond

# Multiple bases for endless versatility in the workplace

Noha chair with diffetent bases and metal armrests

Small meeting room | Noha chair with wooden base and Cambio table with black base and walnut finish oak table top