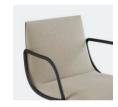

Noha with five casters base and metal armrests

To Armrest or not. Include comfortable upholstered armrests or stylish metal ones or, if you prefer, have it without

**Executive office** | Noha chair with five casters base and Cambio table in black finish and marble tabletop

#### NOHA EXECUTIVE

In its most corporate version, the Noha Executive chair stands out for the sophisticated smooth lines of its high backrest and its cleverly balanced seat. With of without armrests, with a fixed wooden or metal base or on casters, the executive version of the chair collection designed by Ludovica + Roberto Palomba is a great addition to workspaces that seek friendlier shapes to make their teams feel comfortable and cared for.