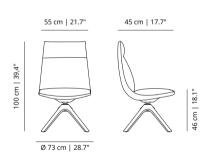

## Noha Executive chair

Four metal legs

Flat swivel base with upholstered armrests

Five casters base with metal armrests

Wooden base with upholstered armrests

### NOMA

wooden base