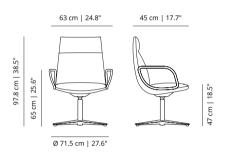

## Noha chair

Four metal legs

Flat swivel base with upholstered armrests

Five casters base with metal armrests

Wooden base with upholstered armrests

#### NOPLA flat swivel base

#### NOPLA + NOBRME

2

flat swivel base with armrests