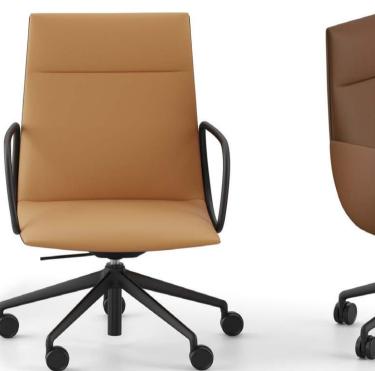

# Multiple bases for endless versatility in the workplace

Noha chair with diffetent bases and metal armrests

Small meeting room | Noha chair with wooden base and Cambio table with black base and walnut finish oak table top

Noha chair with diffetent bases and metal armrests