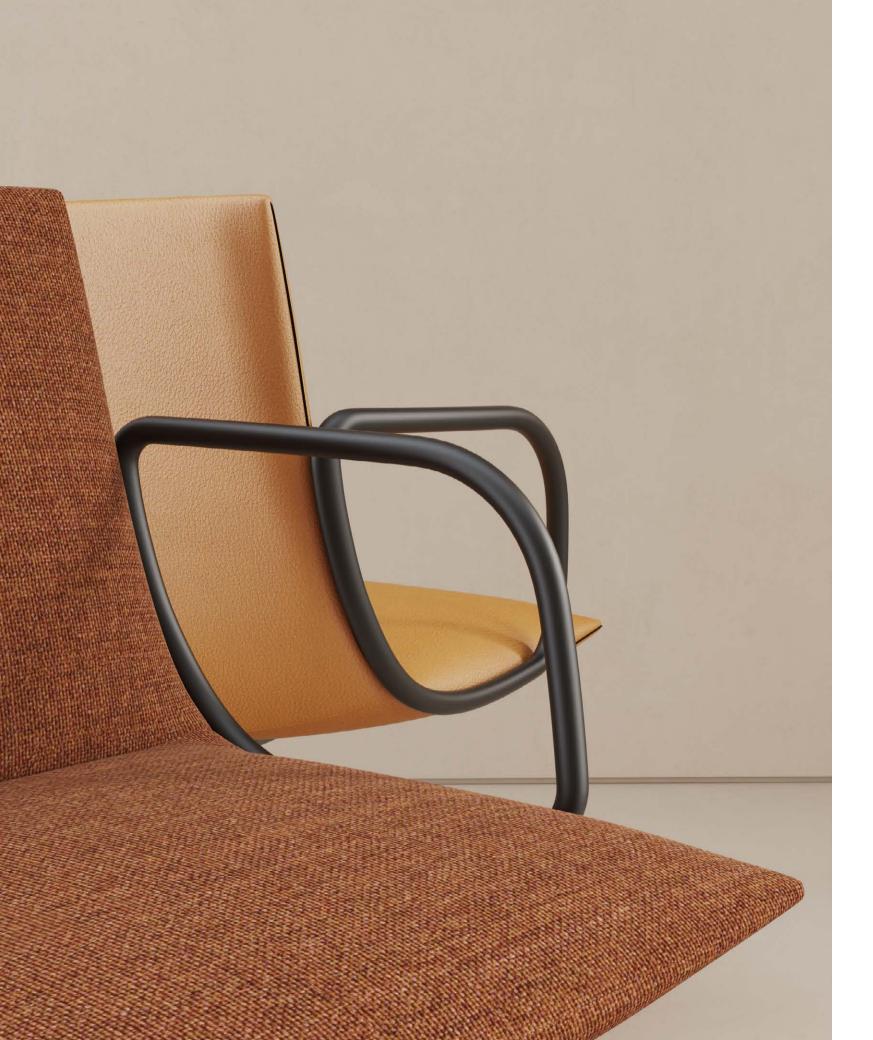

# Practical armrests for immediate comfort, making meetings and gatherings more pleasant

#### ARMRESTS

Metal armrests – Calibrated tubular steel armrests powder coated in black or white thermoset polyester.

**Upholstered armrests** – Moulded polyurethane foam armrests on steel structure.

Metal armrests