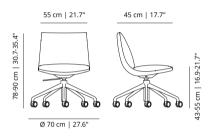

## Noha chair

Four metal legs

Flat swivel base with upholstered armrests

Five casters base with metal armrests

Wooden base with upholstered armrests

## Noha Executive chair

Four metal legs

Flat swivel base with upholstered armrests

Five casters base with metal armrests

Wooden base with upholstered armrests