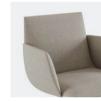

#### FOUR LEGS IS THE ANSWER

When looking for an all-rounder chair look no further than Noha on four metal legs. In black or white, its sleek and smooth silhouette makes it suitable for any type of atmoshphere, from receptions, board rooms and presidential offices to collaborative spaces, team lounge areas or corporate canteens.

Noha chair with four metal legs and metal armrests

Sleek metal armrests in black or white to add that little something that changes everything

**Collaboration hub** | Noha chair with four metal legs and Foro table in walnut finish oak