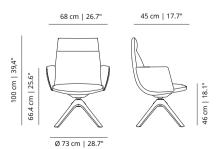

## Noha chair

Four metal legs

Flat swivel base with upholstered armrests

Five casters base with metal armrests

Wooden base with upholstered armrests

#### NOME

four metal legs

#### NOME + NOBRME

four metal legs with armrests