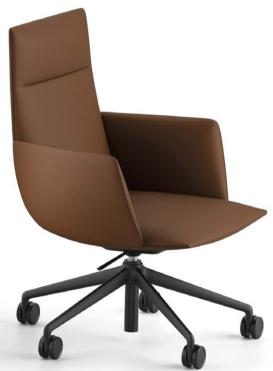

#### COMFORT ON THE GO

The collection includes a practical base with five casters, available in black or white finish. With the help of casters, Noha can be easily transported from one location to another, gaining dynamism and freedom of movement. Comfort on the go.

Noha with five casters base and metal armrests

To Armrest or not. Include comfortable upholstered armrests or stylish metal ones or, if you prefer, have it without

**Executive office** | Noha chair with five casters base and Cambio table in black finish and marble tabletop