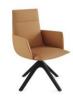

#### FOUR LEGS IS THE ANSWER

When looking for an all-rounder chair look no further than Noha on four metal legs. In black or white, its sleek and smooth silhouette makes it suitable for any type of atmoshphere, from receptions, board rooms and presidential offices to collaborative spaces, team lounge areas or corporate canteens.

Noha chair with four metal legs and metal armrests

Sleek metal armrests in black or white to add that little something that changes everything

**Collaboration hub** | Noha chair with four metal legs and Foro table in walnut finish oak

## Noha chair

Four metal legs

Flat swivel base with upholstered armrests

Five casters base with metal armrests

Wooden base with upholstered armrests