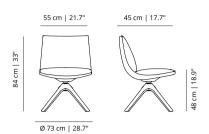

## Noha Executive chair

Four metal legs

Flat swivel base with upholstered armrests

Five casters base with metal armrests

Wooden base with upholstered armrests

#### NOPLAH flat swivel base

#### **NOPLAH + NOBRME**

flat swivel base with armrests