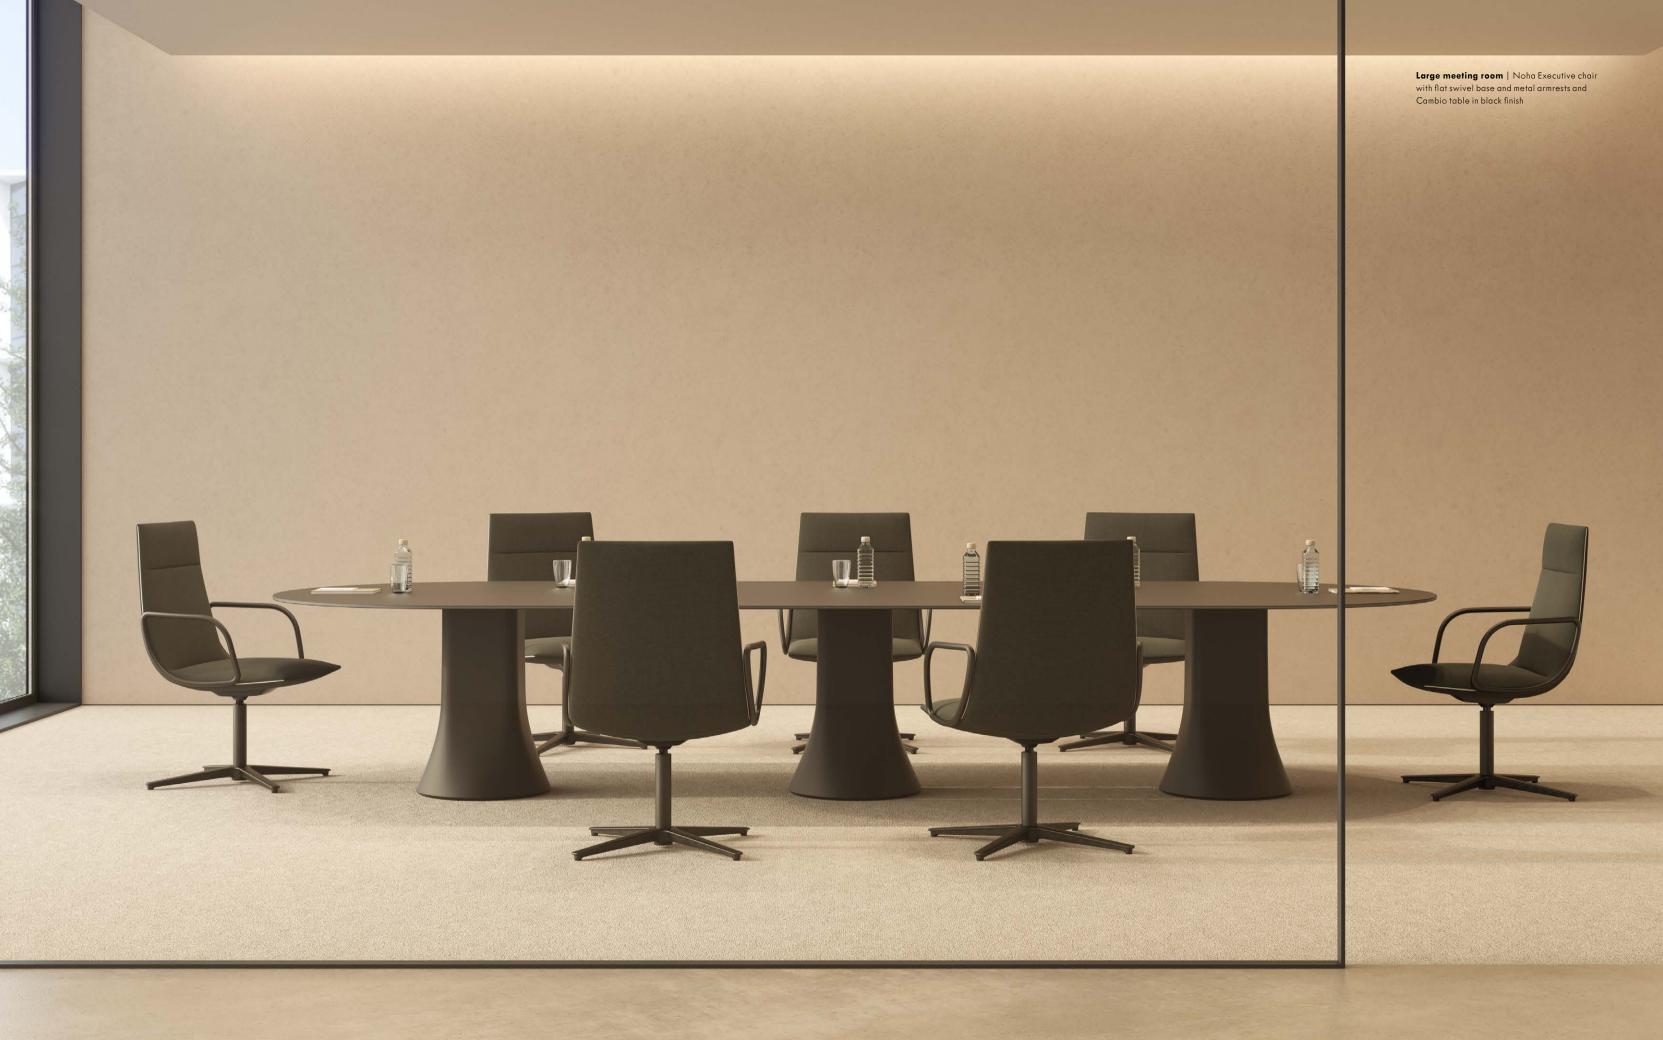

#### NOHA EXECUTIVE

In its most corporate version, the Noha Executive chair stands out for the sophisticated smooth lines of its high backrest and its cleverly balanced seat. With of without armrests, with a fixed wooden or metal base or on casters, the executive version of the chair collection designed by Ludovica + Roberto Palomba is a great addition to workspaces that seek friendlier shapes to make their teams feel comfortable and cared for.

Noha Executive chair with different bases and armrests

Noha's executive backrest features a soft contour that humanizes spaces and helps users remain focused for longer

**Home office** | Noha Executive chair with flat swivel base and metal armrests

#### NOHA EXECUTIVE CHAIR ON CASTERS

The executive version for Noha chair can also include a practical base on five casters, available in black or white finish. A highly recommended seat for corporate environments that seek a dynamic design to promote flexible working habits whilst fostering employee wellbeing.