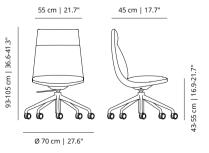

#### COMFORT ON THE GO

The collection includes a practical base with five casters, available in black or white finish. With the help of casters, Noha can be easily transported from one location to another, gaining dynamism and freedom of movement. Comfort on the go.

Noha with five casters base and metal armrests

To Armrest or not. Include comfortable upholstered armrests or stylish metal ones or, if you prefer, have it without

**Executive office** | Noha chair with five casters base and Cambio table in black finish and marble tabletop

#### NOBR

five casters base