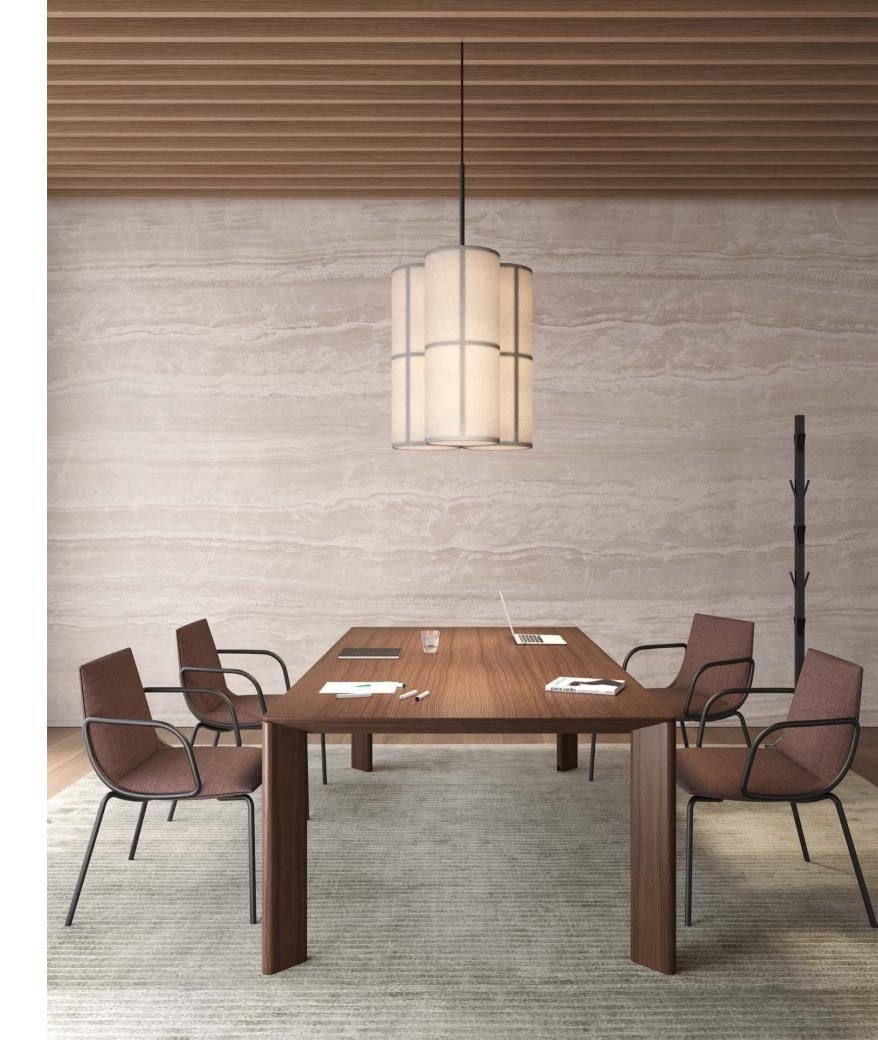

# Multiple bases for endless versatility in the workplace

Noha chair with diffetent bases and metal armrests

Small meeting room | Noha chair with wooden base and Cambio table with black base and walnut finish oak table top

**Boardroom** | Noha chair with wooden base and metal armrests with Foro table in ash finish oak