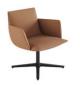

## Noha lounge chair

Flat swivel base

Flat swivel base with metal armrests

Flat swivel base with upholstered armrests

#### ARMRESTS

**Metal armrests** – Calibrated tubular steel armrests powder coated in black ,white or taupe thermoset polyester.

**Upholstered armrests** – Moulded polyurethane foam armrests on steel structure.