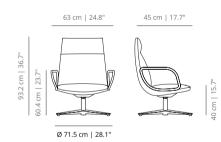

## Noha Executive lounge chair

Flat swivel base

Flat swivel base with metal armrests

Flat swivel base with upholstered armrests

5 NOHA LOUNGE CHAIR

#### NOHA EXECUTIVE LOUNGE CHAIR

#### NOPUBLAH

flat swivel base