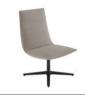

## Noha lounge chair

Flat swivel base

Flat swivel base with metal armrests

Flat swivel base with upholstered armrests

**OPTIONAL MECHANISMS** 

Self-return

Flat swivel base – White or black lacquered swivel aluminum base

with microtextured finish. Black or translucent plastic glides with or without felt. Available with tilting and self-return mechanism.