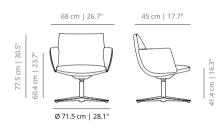

## Noha lounge chair

Flat swivel base

Flat swivel base with metal armrests

Flat swivel base with upholstered armrests

#### NOPUBLA

flat swivel base

#### NOPUBLA + NOBUBRT

flat swivel base with upholstered armrests