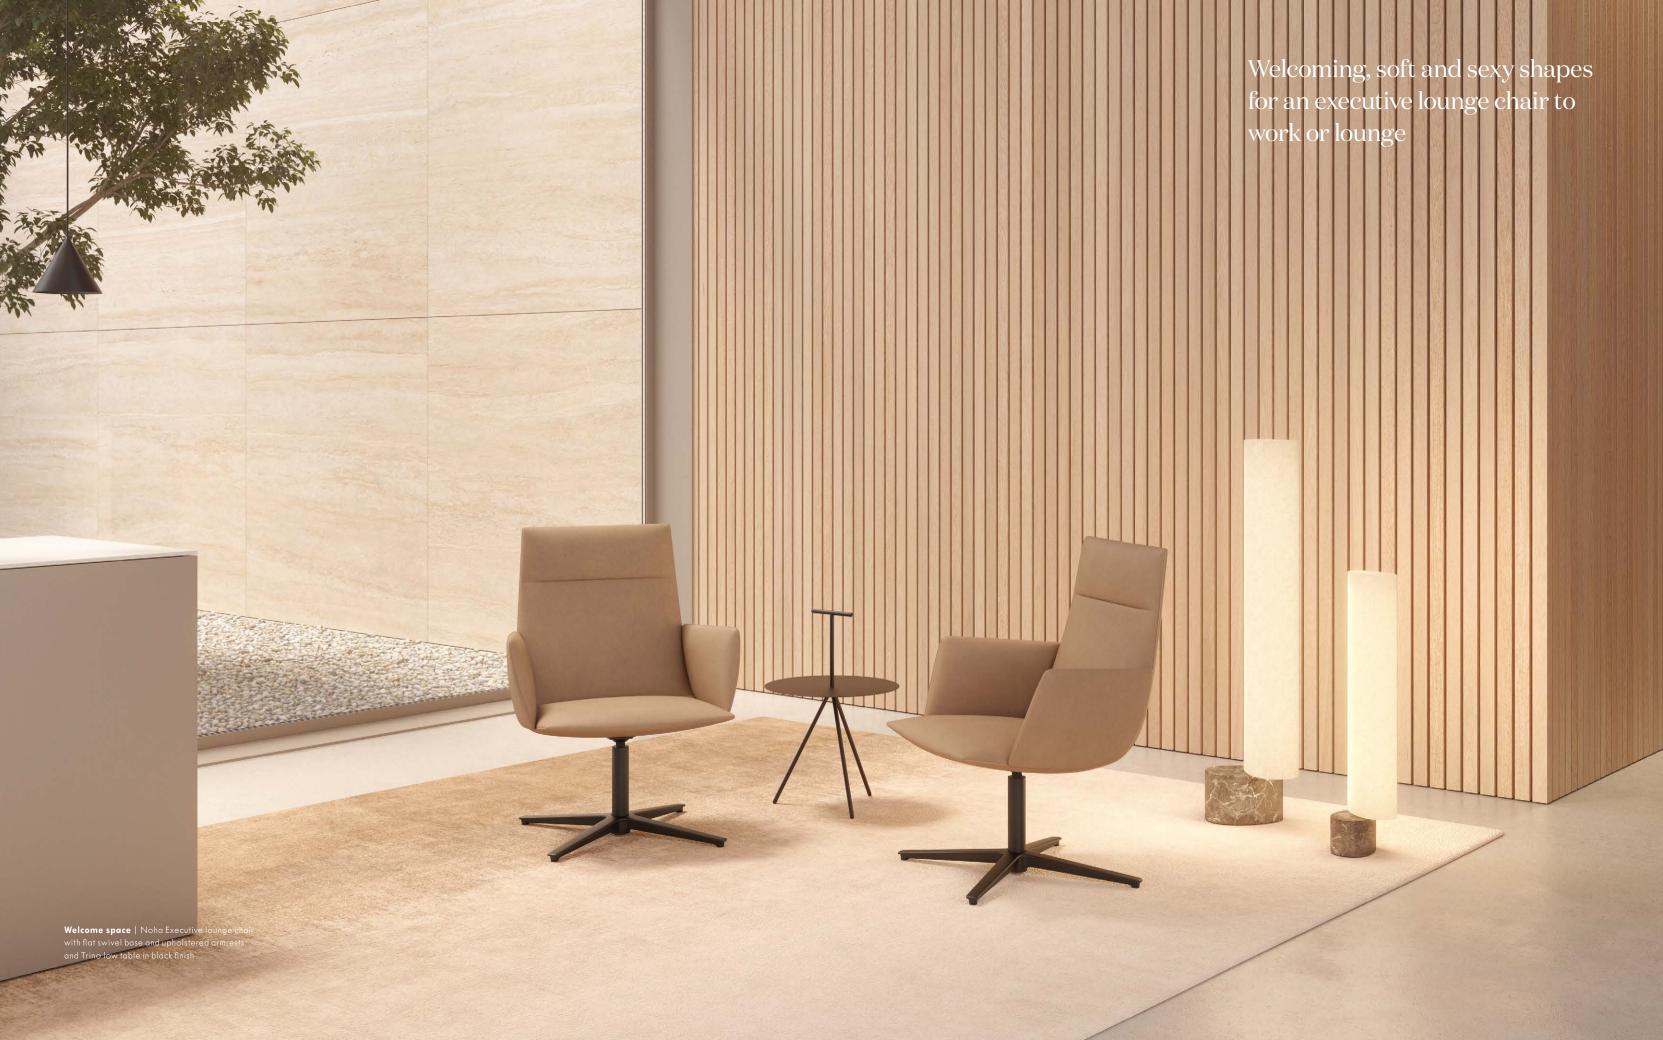

## Noha Executive lounge chair

Flat swivel base

Flat swivel base with metal armrests

Flat swivel base with upholstered armrests

5 NOHA LOUNGE CHAIR