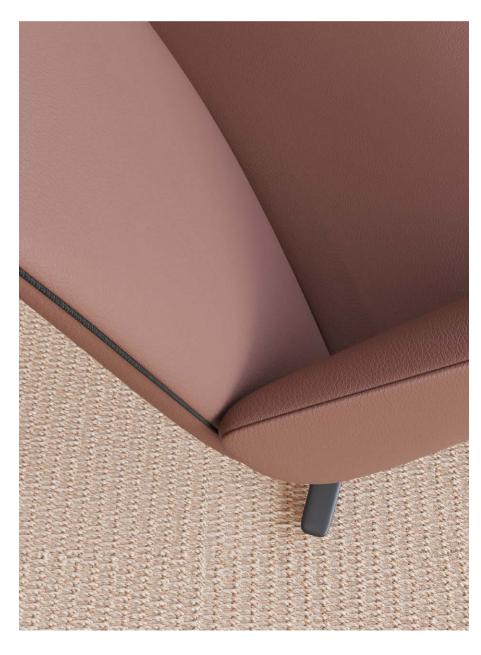

#### ARMRESTS

**Metal armrests** – Calibrated tubular steel armrests powder coated in black ,white or taupe thermoset polyester.

**Upholstered armrests** – Moulded polyurethane foam armrests on steel structure.

#### PIPING COLORS

burgundy

NOHA LOUNGE CHAIR 3