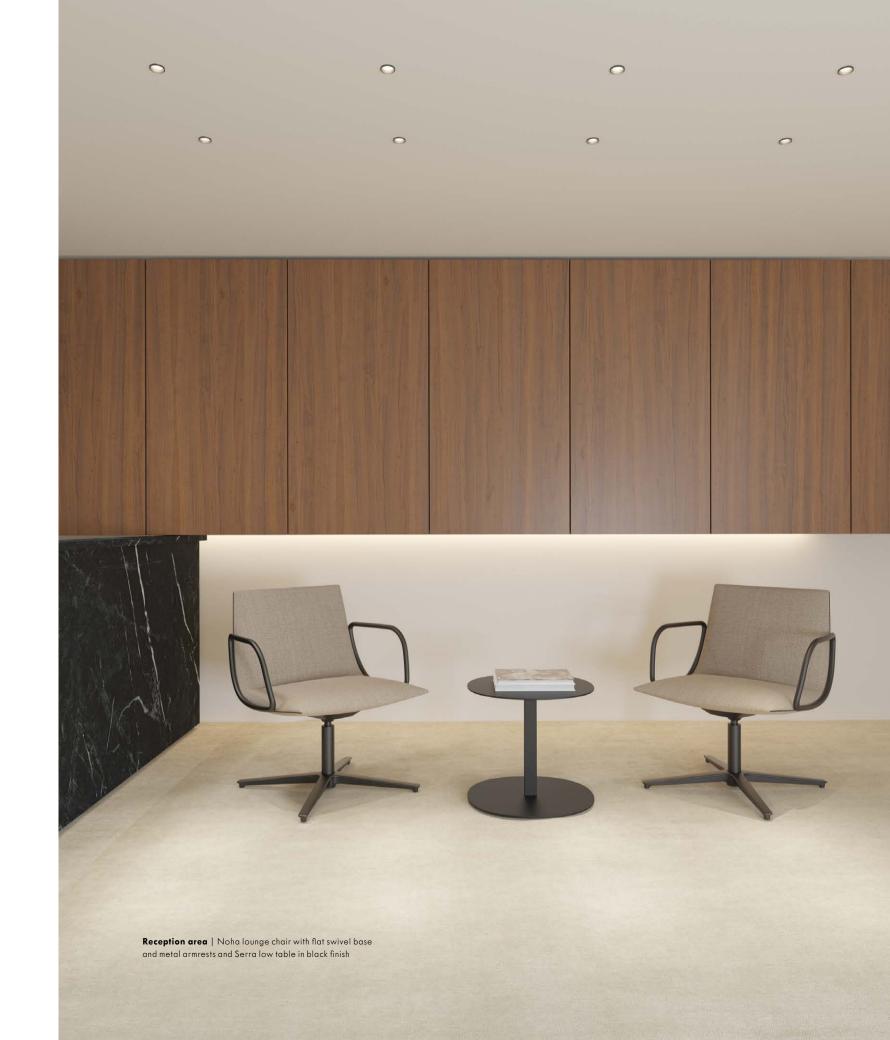

7 NOHA LOUNGE CHAIR

**Lounge area** | Noha lounge chair with flat swivel base and upholstered armrests and Cambio low table in black finish

NOHA LOUNGE CHAIR

## Noha lounge chair

Flat swivel base

Flat swivel base with metal armrests

Flat swivel base with upholstered armrests