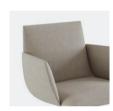

## Noha lounge chair

Flat swivel base

Flat swivel base with metal armrests

Flat swivel base with upholstered armrests

#### ARMRESTS

**Metal armrests** – Calibrated tubular steel armrests powder coated in black ,white or taupe thermoset polyester.

**Upholstered armrests** – Moulded polyurethane foam armrests on steel structure.