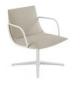

## Noha lounge chair

Flat swivel base

Flat swivel base with metal armrests

Flat swivel base with upholstered armrests