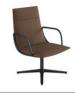

#### ARMRESTS

**Metal armrests** – Calibrated tubular steel armrests powder coated in black ,white or taupe thermoset polyester.

**Upholstered armrests** – Moulded polyurethane foam armrests on steel structure.

**OPTIONAL MECHANISMS** 

Self-return

Flat swivel base – White or black lacquered swivel aluminum base

with microtextured finish. Black or translucent plastic glides with or without felt. Available with tilting and self-return mechanism.