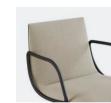

7 NOHA LOUNGE CHAIR

**Lounge area** | Noha lounge chair with flat swivel base and upholstered armrests and Cambio low table in black finish

NOHA LOUNGE CHAIR

## Noha lounge chair

Flat swivel base

Flat swivel base with metal armrests

Flat swivel base with upholstered armrests