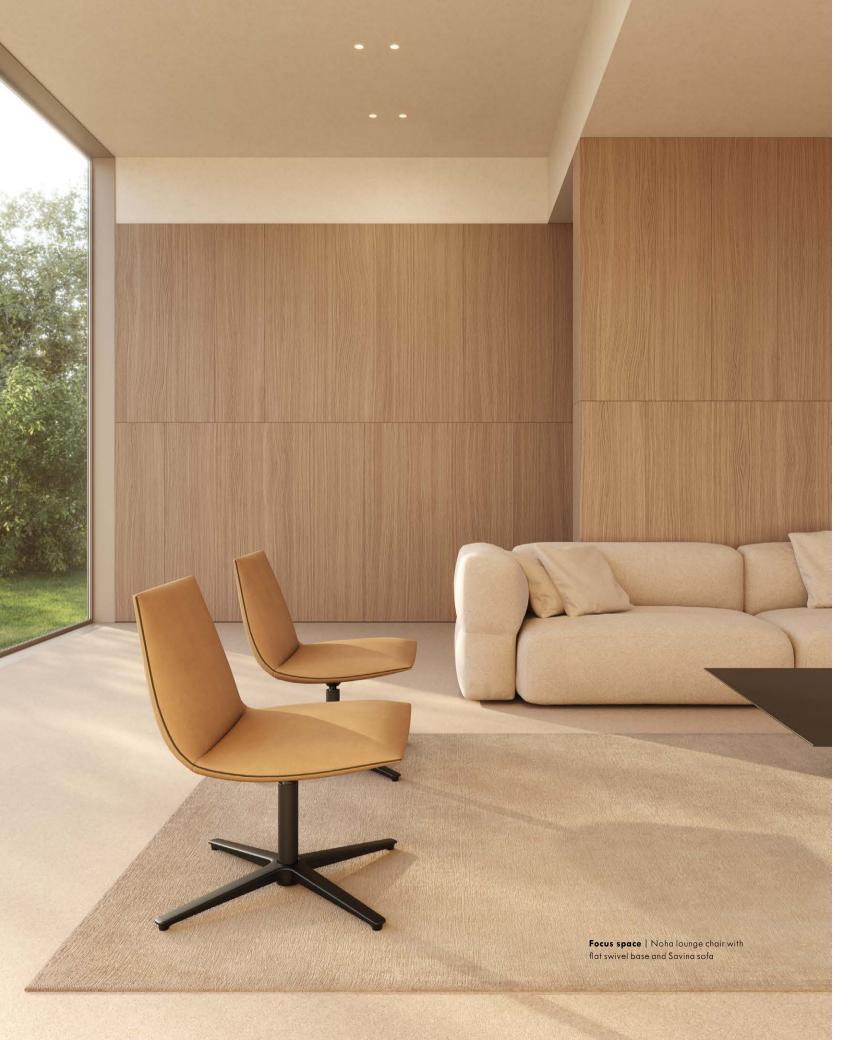

7 NOHA LOUNGE CHAIR

**Lounge area** | Noha lounge chair with flat swivel base and upholstered armrests and Cambio low table in black finish

NOHA LOUNGE CHAIR

## Noha lounge chair

Flat swivel base

Flat swivel base with metal armrests

Flat swivel base with upholstered armrests