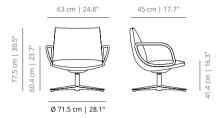

## Noha lounge chair

Flat swivel base

Flat swivel base with metal armrests

Flat swivel base with upholstered armrests

#### NOPUBLAH + NOBUBRME flat swivel base with metal armrests

#### NOPUBLA + NOBUBRME

flat swivel base with metal armrests