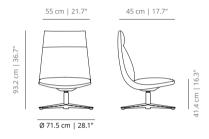

## Noha Executive lounge chair

Flat swivel base

Flat swivel base with metal armrests

Flat swivel base with upholstered armrests

5 NOHA LOUNGE CHAIR

#### NOPUBLAH + NOBUBRT

2

flat swivel base with upholstered armrests