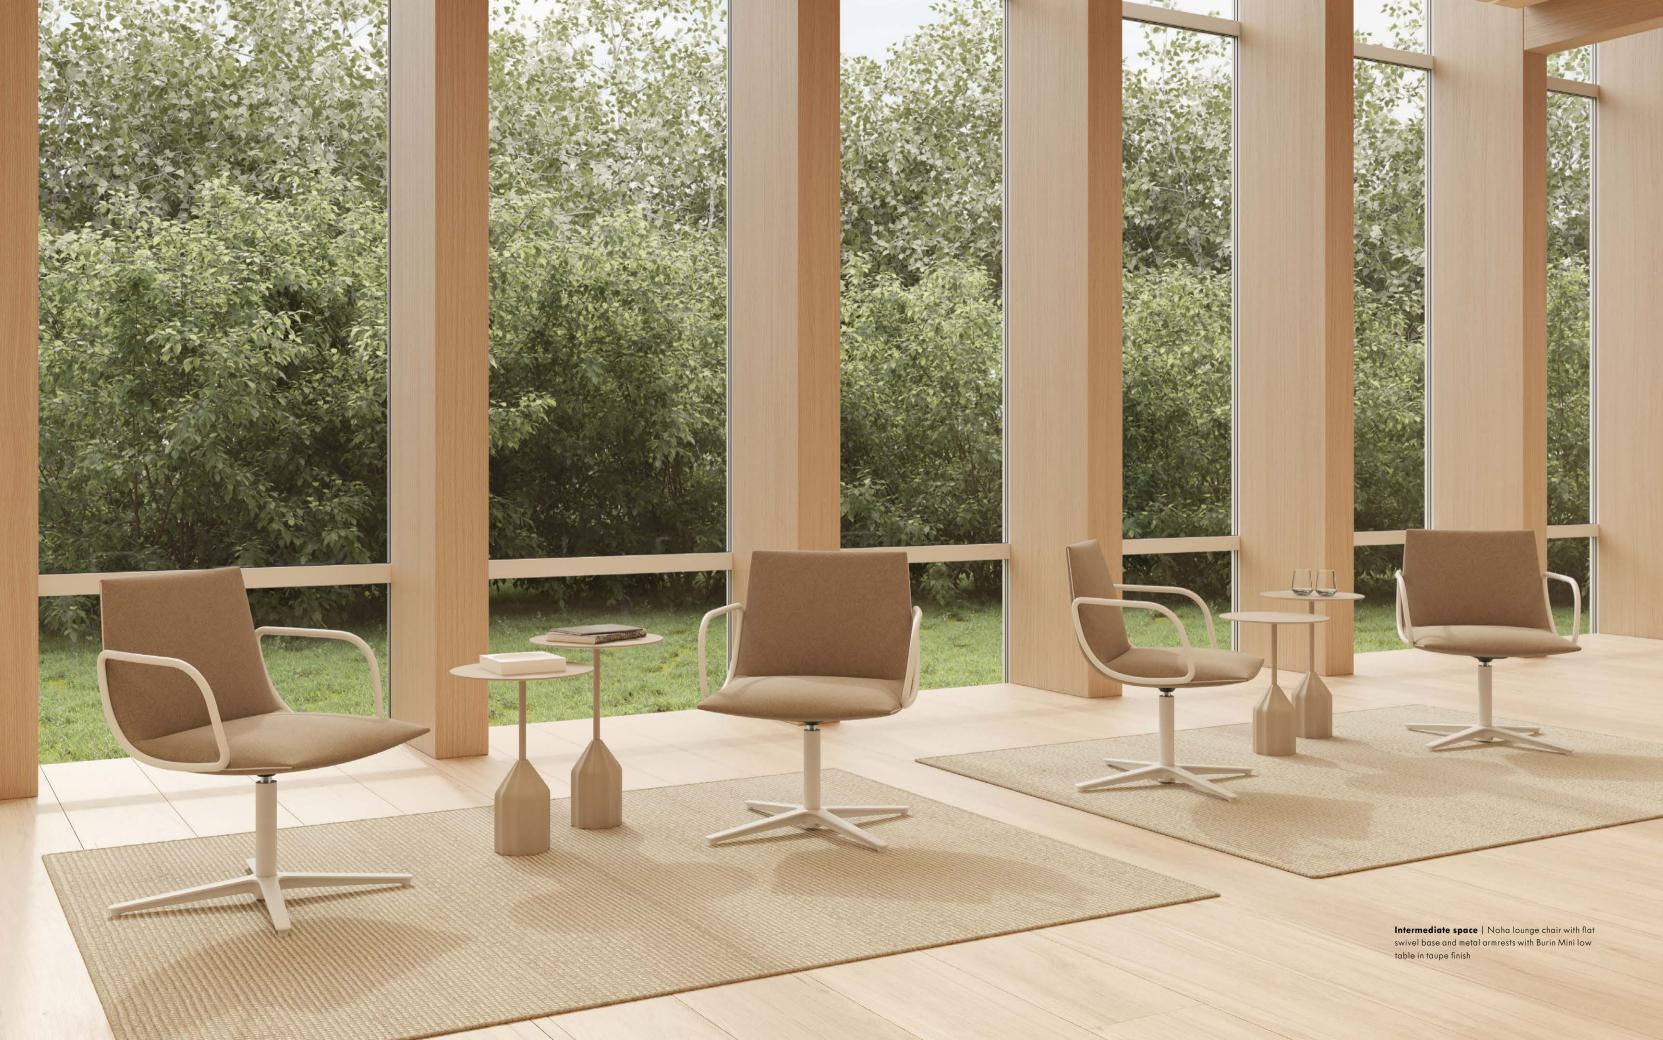

7 NOHA LOUNGE CHAIR

**Lounge area** | Noha lounge chair with flat swivel base and upholstered armrests and Cambio low table in black finish

NOHA LOUNGE CHAIR

## Noha lounge chair

Flat swivel base

Flat swivel base with metal armrests

Flat swivel base with upholstered armrests