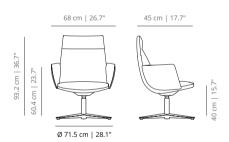

## Noha lounge chair

Flat swivel base

Flat swivel base with metal armrests

Flat swivel base with upholstered armrests

## Noha Executive lounge chair

Flat swivel base

Flat swivel base with metal armrests

Flat swivel base with upholstered armrests

5 NOHA LOUNGE CHAIR