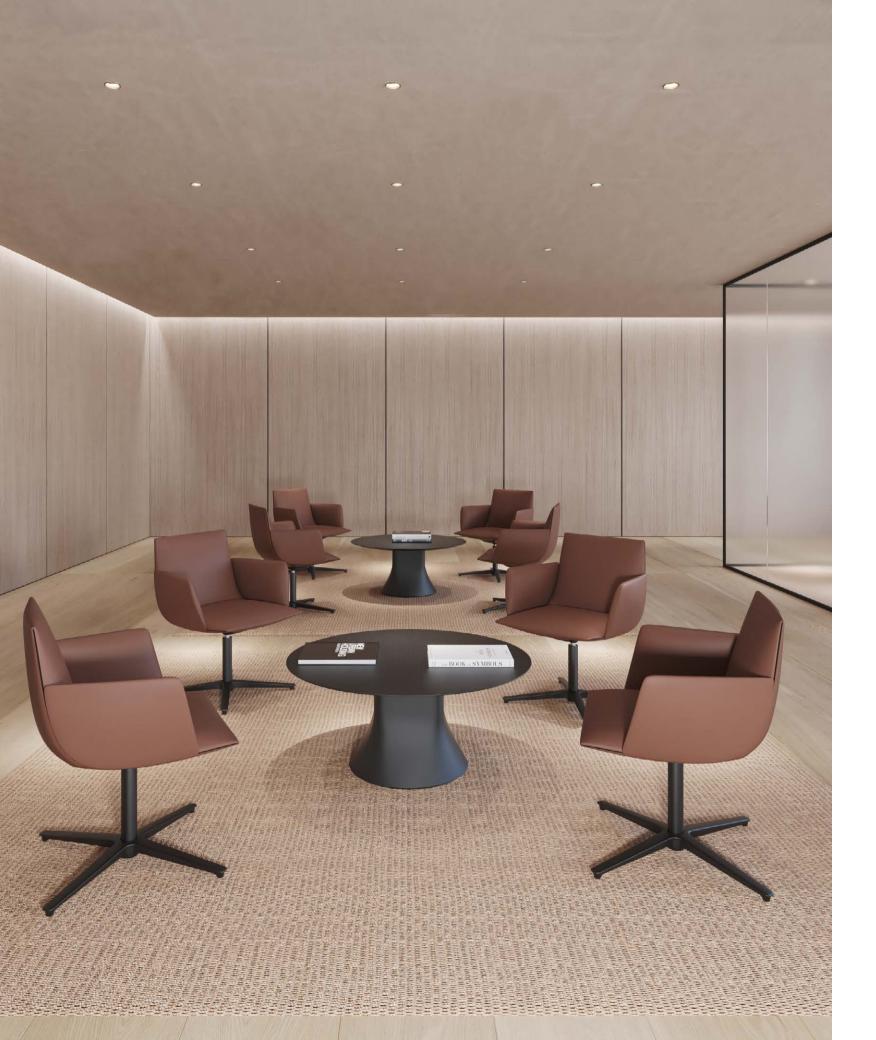

## Noha lounge chair

Flat swivel base

Flat swivel base with metal armrests

Flat swivel base with upholstered armrests