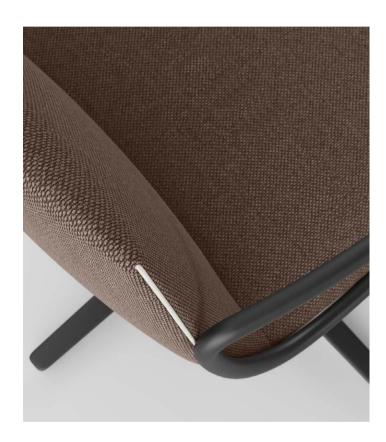

#### Upholstery

Check upholstery samples.

#### ARMRESTS

**Metal armrests** – Calibrated tubular steel armrests powder coated in black ,white or taupe thermoset polyester.

**Upholstered armrests** – Moulded polyurethane foam armrests on steel structure.