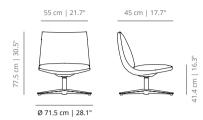

## Noha lounge chair

Flat swivel base

Flat swivel base with metal armrests

Flat swivel base with upholstered armrests

## Noha Executive lounge chair

Flat swivel base

Flat swivel base with metal armrests

Flat swivel base with upholstered armrests

5 NOHA LOUNGE CHAIR