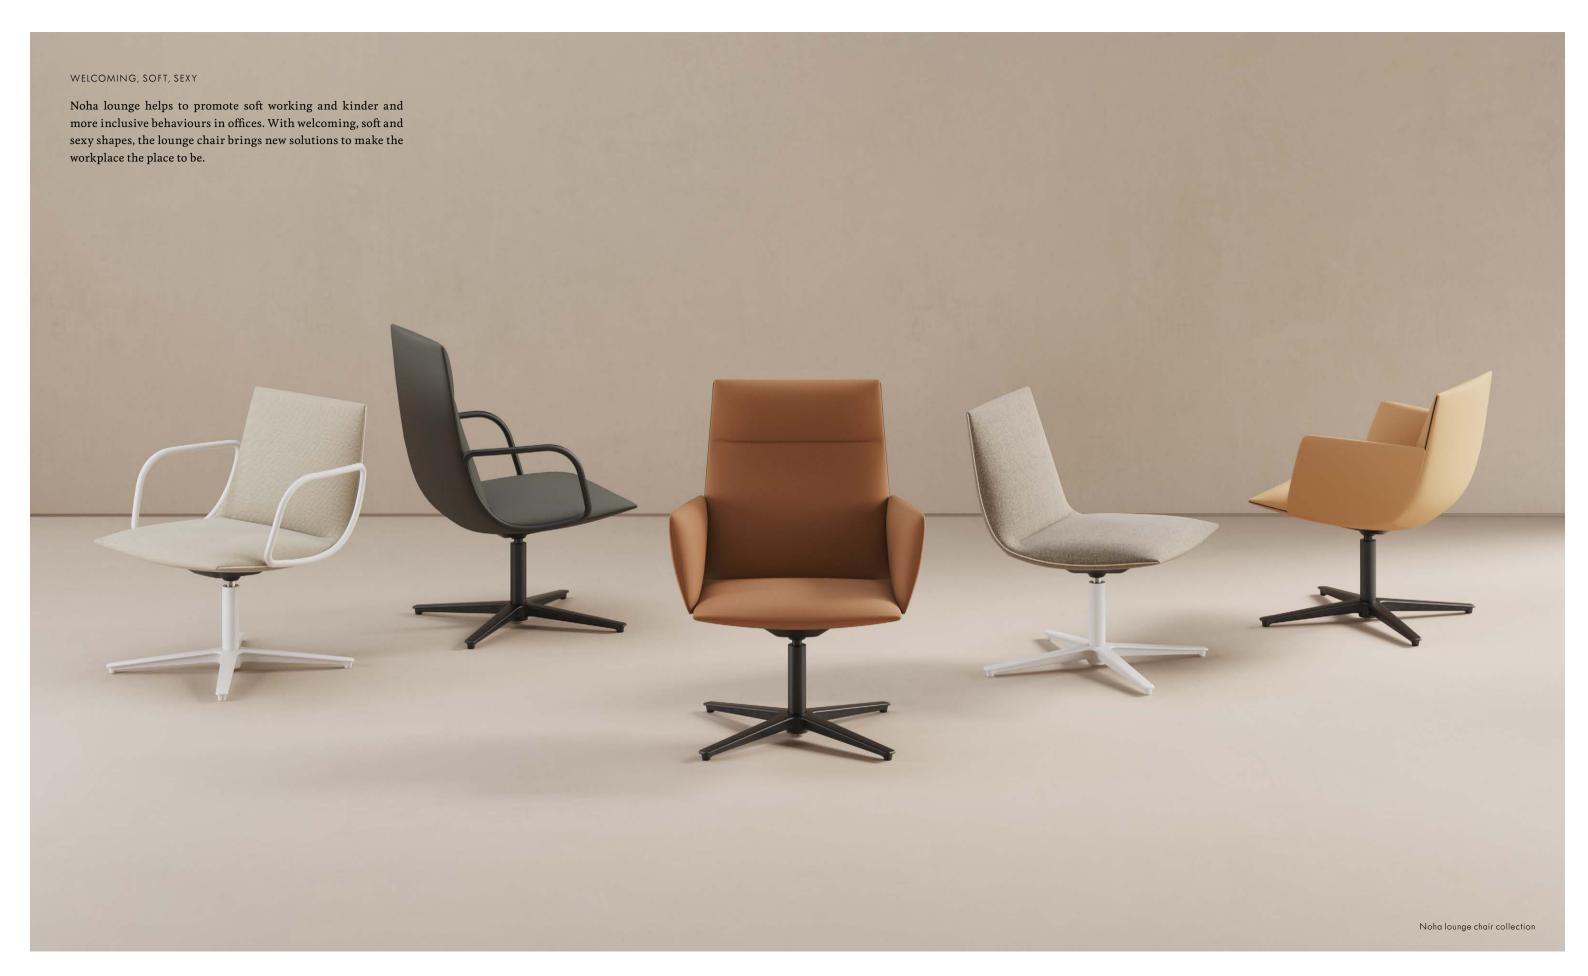

## NOHA LOUNGE A simple gesture for wellbeing

Collection designed by Ludovica + Roberto Palomba, 2023

Since the beginning of our relationship with Italian architects Ludovica + Roberto Palomba, they have always helped us reflect on the importance of balance. Balance between designing sophisticated silhouettes with comfort and functionality as key features. We both share a deep commitment to creating friendly shapes with the highest quality materials to approach wellbeing in the most holistic way. Expanding collections within a successful collaboration that started with the Levitt range in 2007 is like adding more words to a common language. It is not only a way to continue on a path of organic success but also to explore new perspectives and visions. It's like adding new nuances and

meanings to an ongoing story, making it richer and more complete. In words of its designers, "Noha is a simple gesture, a pillow folded in the act of providing a comfortable seat, highly versatile, perfectly fitting into both workspaces and beyond. Our broadest and most ambitious range up to date, designed to create inviting and inspiring corporate environments. The collection designed by Ludovica + Roberto Palomba includes a sophisticated lounge chair to create extra comfortable and friendly corners in corporate, domestic and hospitality settings. A highly versatile piece that connects users and provides them with a pleasant space in which to think, brainstorm, collaborate and unwind.

## Noha lounge chair

Flat swivel base

Flat swivel base with metal armrests

Flat swivel base with upholstered armrests

## Noha Executive lounge chair

Flat swivel base

Flat swivel base with metal armrests

Flat swivel base with upholstered armrests

5 NOHA LOUNGE CHAIR