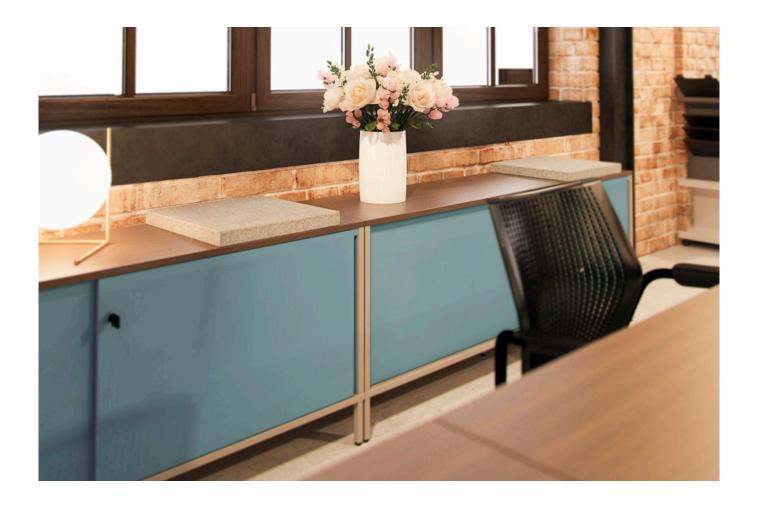

#### Universal Credenzas

Bringing a lighter and more residential aesthetic to the workplace. Available in a considerable number of finishes, the Universal Credenza is a great way to add colour to a scheme, or to complement other furnishings in the workplace.

Floating credenzas, with either Antenna-style feet or Scope-style wooden legs, offer a more domestic aesthetic to the credenza.

#### Options

120 or 160cm wide
Floor-up or floating credenzas
Single or double-sided
Antenna feet or Scope wood legs
Plain top or cantilever top
Lockable or non-lockable doors
Soft closing dampers
Set back panels and shelves for cable routing
Pen drawer
Seat cushions

### **SPECIFICATIONS**

- + Credenzas can be specified as freestanding or as supporting storage, to cantilever a workstation from
- + Floor-up and floating versions
  + Sliding doors are available as locking or non-locking
- + Credenzas can be specified with either a single door or a pair of doors + Doors have a damper, to reduce the noise when a door closes
- + Antenna foot or Scope wood leg option + Lockable pen drawer
- + Upholstered cushions 40 & 70cm wide