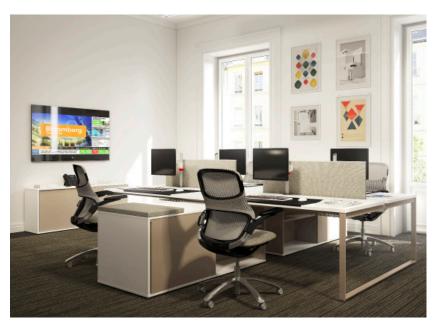

Floor-up credenzas, with a carcass that starts at floor level, therefore offering the most efficient way to store work related paraphernalia and personal items at the workstation. Credenzas can also be a way to manage technology to complement a meeting space or room.

### **SPECIFICATIONS**

- + Credenzas can be specified as freestanding or as supporting storage, to cantilever a workstation from
- + Floor-up and floating versions
  + Sliding doors are available as locking or non-locking
- + Credenzas can be specified with either a single door or a pair of doors + Doors have a damper, to reduce the noise when a door closes
- + Antenna foot or Scope wood leg option + Lockable pen drawer
- + Upholstered cushions 40 & 70cm wide