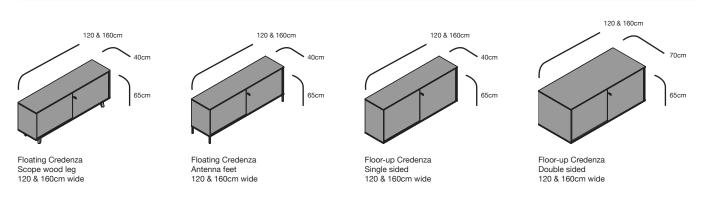

Floor-up credenzas, with a carcass that starts at floor level, therefore offering the most efficient way to store work related paraphernalia and personal items at the workstation. Credenzas can also be a way to manage technology to complement a meeting space or room.

Floating credenzas, with either Antenna-style feet or Scope-style wooden legs, offer a more domestic aesthetic to the credenza.

#### Options

120 or 160cm wide
Floor-up or floating credenzas
Single or double-sided
Antenna feet or Scope wood legs
Plain top or cantilever top
Lockable or non-lockable doors
Soft closing dampers
Set back panels and shelves for cable routing
Pen drawer
Seat cushions

### **SPECIFICATIONS**

- + Credenzas can be specified as freestanding or as supporting storage, to cantilever a workstation from
- + Floor-up and floating versions
  + Sliding doors are available as locking or non-locking
- + Credenzas can be specified with either a single door or a pair of doors + Doors have a damper, to reduce the noise when a door closes
- + Antenna foot or Scope wood leg option + Lockable pen drawer
- + Upholstered cushions 40 & 70cm wide