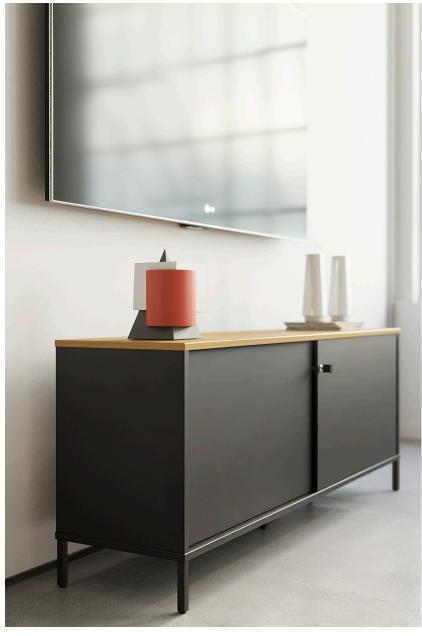

#### Universal Credenzas

Bringing a lighter and more residential aesthetic to the workplace. Available in a considerable number of finishes, the Universal Credenza is a great way to add colour to a scheme, or to complement other furnishings in the workplace.

Floor-up credenzas, with a carcass that starts at floor level, therefore offering the most efficient way to store work related paraphernalia and personal items at the workstation. Credenzas can also be a way to manage technology to complement a meeting space or room.

### **SPECIFICATIONS**

- + Credenzas can be specified as freestanding or as supporting storage, to cantilever a workstation from
- + Floor-up and floating versions
  + Sliding doors are available as locking or non-locking
- + Credenzas can be specified with either a single door or a pair of doors + Doors have a damper, to reduce the noise when a door closes
- + Antenna foot or Scope wood leg option + Lockable pen drawer
- + Upholstered cushions 40 & 70cm wide