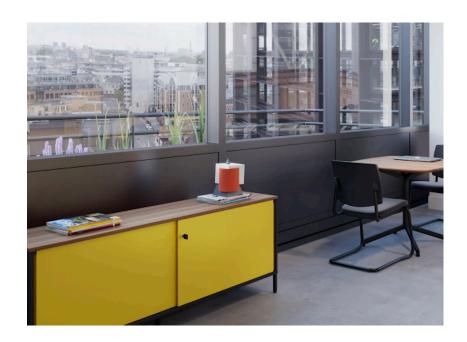

#### Universal Credenzas

Bringing a lighter and more residential aesthetic to the workplace. Available in a considerable number of finishes, the Universal Credenza is a great way to add colour to a scheme, or to complement other furnishings in the workplace.

Floor-up credenzas, with a carcass that starts at floor level, therefore offering the most efficient way to store work related paraphernalia and personal items at the workstation. Credenzas can also be a way to manage technology to complement a meeting space or room.

### **SPECIFICATIONS**

- + Credenzas can be specified as freestanding or as supporting storage, to cantilever a workstation from
- + Floor-up and floating versions
  + Sliding doors are available as locking or non-locking
- + Credenzas can be specified with either a single door or a pair of doors + Doors have a damper, to reduce the noise when a door closes
- + Antenna foot or Scope wood leg option + Lockable pen drawer
- + Upholstered cushions 40 & 70cm wide