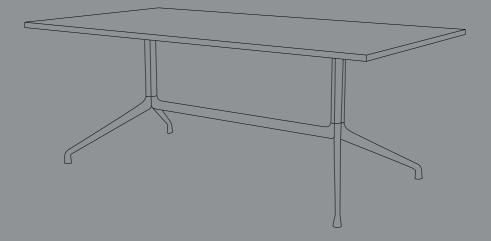

## ABOUT A TABLE AAT 10

L140/200 X W75 X H73 CM

DESIGN BY HEE WELLING & HAY

Protect the table top from scratches and other damage while assembling.

Place the **G** part in the shown holes of the **D** parts. Repeat this step on both **B** parts.