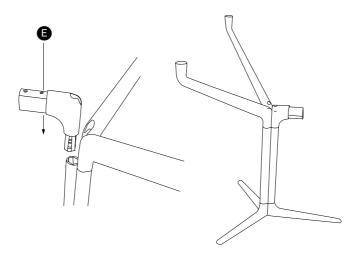

8.

Place the **E** part in the shown holes of the **B** part. Repeat this step on both **B** parts.

Place the **G** part in the shown holes of the **G** parts. Make sure that the tapered holes are pointing upwards.