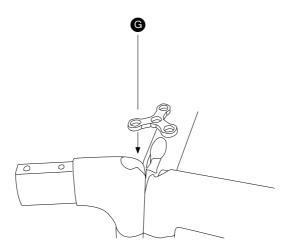

4.

Screw 3 x (k) parts in the shown holes of the (G) part using the Allen key (M). Repeat this step on both (G) parts.

Place the **(C)** part in the shown holes of the **(B)** part. Repeat this step on all **(C)** parts.

Screw  $3 \times (6)$  parts into the shown holes of the (6) part using the Allen key ((10)). Repeat this step on both (6) parts.

Screw the **()** parts in the shown holes of the **(G)** part using the Allen key **((M)**). Repeat this step on both **(G)** parts.