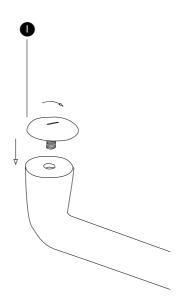

12.

Place the **(F)** part into the **(E)** parts. Screw 2 x **(D)** parts in the shown holes of the **(F)** part using the Allen key (**(N)**). Repeat this step for both **(B)** parts.

Screw the **1** part into the hole of the **C** part. Repeat this step on all **C** parts.