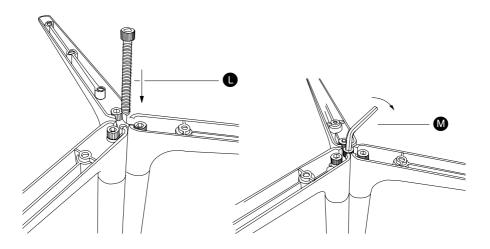

Screw  $3 \times (6)$  parts into the shown holes of the (6) part using the Allen key ((10)). Repeat this step on both (6) parts.

Screw the **()** parts in the shown holes of the **(G)** part using the Allen key **((M)**). Repeat this step on both **(G)** parts.