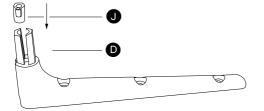

8.

Place the **E** part in the shown holes of the **B** part. Repeat this step on both **B** parts.

Place the **G** part in the shown holes of the **G** parts. Make sure that the tapered holes are pointing upwards.