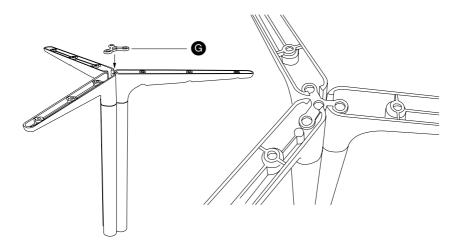

Screw  $3 \times (6)$  parts into the shown holes of the (6) part using the Allen key ((10)). Repeat this step on both (6) parts.

Screw the **()** parts in the shown holes of the **(G)** part using the Allen key **((M)**). Repeat this step on both **(G)** parts.