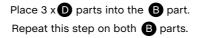

4.

Screw 3 x (k) parts in the shown holes of the (G) part using the Allen key (M). Repeat this step on both (G) parts.

Place the **(C)** part in the shown holes of the **(B)** part. Repeat this step on all **(C)** parts.