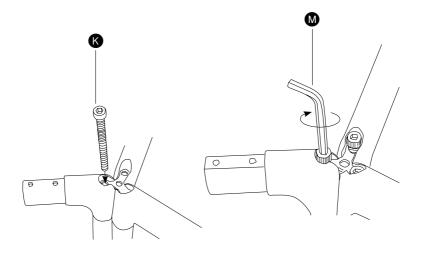

4.

Screw 3 x (k) parts in the shown holes of the (G) part using the Allen key (M). Repeat this step on both (G) parts.

Place the **(C)** part in the shown holes of the **(B)** part. Repeat this step on all **(C)** parts.

Screw  $3 \times (6)$  parts into the shown holes of the (6) part using the Allen key ((10)). Repeat this step on both (6) parts.

Screw the **()** parts in the shown holes of the **(G)** part using the Allen key **((M)**). Repeat this step on both **(G)** parts.