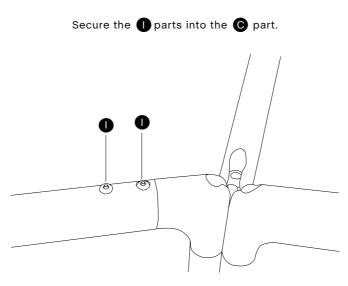

12.

Place the **(F)** part into the **(E)** parts. Screw 2 x **(D)** parts in the shown holes of the **(F)** part using the Allen key (**(N)**). Repeat this step for both **(B)** parts.

Screw the **1** part into the hole of the **C** part. Repeat this step on all **C** parts.