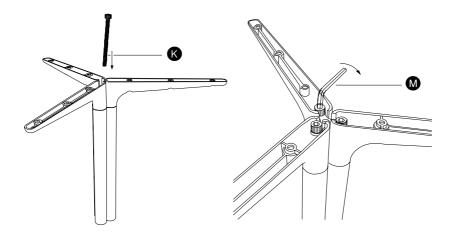

4.

Screw 3 x (k) parts in the shown holes of the (G) part using the Allen key (M). Repeat this step on both (G) parts.

Place the **(C)** part in the shown holes of the **(B)** part. Repeat this step on all **(C)** parts.