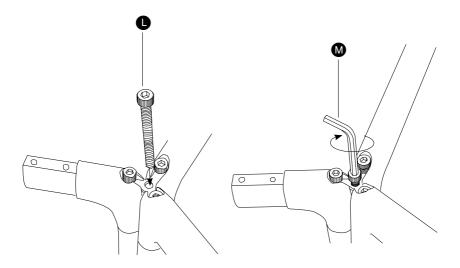

4.

Screw 3 x (k) parts in the shown holes of the (G) part using the Allen key (M). Repeat this step on both (G) parts.

Place the **(C)** part in the shown holes of the **(B)** part. Repeat this step on all **(C)** parts.

Screw  $3 \times (6)$  parts into the shown holes of the (6) part using the Allen key ((10)). Repeat this step on both (6) parts.

Screw the **()** parts in the shown holes of the **(G)** part using the Allen key **((M)**). Repeat this step on both **(G)** parts.