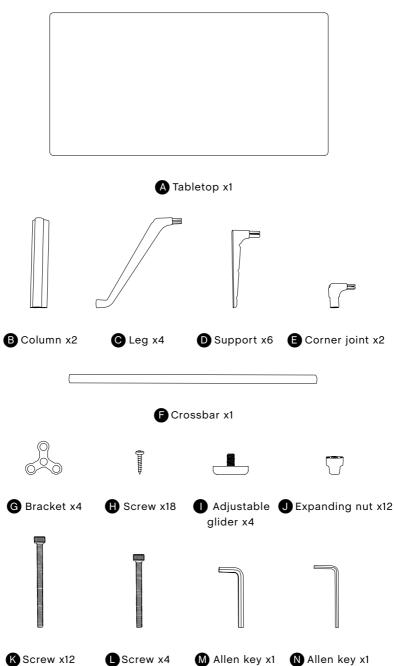

## ABOUT A TABLE AAT 10

L140/200 X W75 X H73 CM

DESIGN BY HEE WELLING & HAY

Protect the table top from scratches and other damage while assembling.

Place the **G** part in the shown holes of the **D** parts. Repeat this step on both **B** parts.

4.

Screw 3 x (k) parts in the shown holes of the (G) part using the Allen key (M). Repeat this step on both (G) parts.

Place the **(C)** part in the shown holes of the **(B)** part. Repeat this step on all **(C)** parts.

8.

Place the **E** part in the shown holes of the **B** part. Repeat this step on both **B** parts.

Place the **G** part in the shown holes of the **G** parts. Make sure that the tapered holes are pointing upwards.

Screw  $3 \times (6)$  parts into the shown holes of the (6) part using the Allen key ((10)). Repeat this step on both (6) parts.

Screw the **()** parts in the shown holes of the **(G)** part using the Allen key **((M)**). Repeat this step on both **(G)** parts.

12.

Place the **(F)** part into the **(E)** parts. Screw 2 x **(D)** parts in the shown holes of the **(F)** part using the Allen key (**(N)**). Repeat this step for both **(B)** parts.

Screw the **1** part into the hole of the **C** part. Repeat this step on all **C** parts.