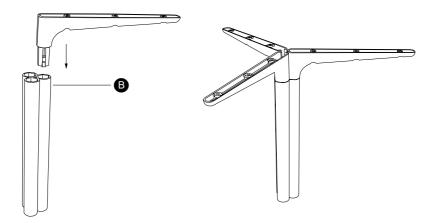

8.

Place the **E** part in the shown holes of the **B** part. Repeat this step on both **B** parts.

Place the **G** part in the shown holes of the **G** parts. Make sure that the tapered holes are pointing upwards.