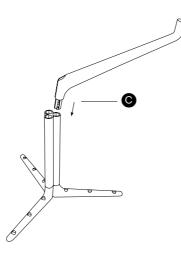

12.

Place the **(F)** part into the **(E)** parts. Screw 2 x **(D)** parts in the shown holes of the **(F)** part using the Allen key (**(N)**). Repeat this step for both **(B)** parts.

Screw the **1** part into the hole of the **C** part. Repeat this step on all **C** parts.