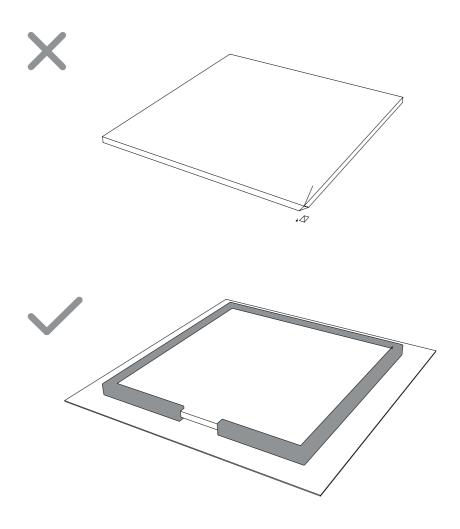

## ABOUT A TABLE AAT 10

L140/200 X W75 X H73 CM

DESIGN BY HEE WELLING & HAY

Protect the table top from scratches and other damage while assembling.

Place the **G** part in the shown holes of the **D** parts. Repeat this step on both **B** parts.