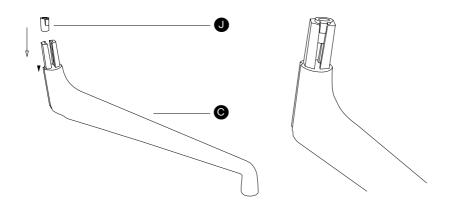

12.

Place the **(F)** part into the **(E)** parts. Screw 2 x **(D)** parts in the shown holes of the **(F)** part using the Allen key (**(N)**). Repeat this step for both **(B)** parts.

Screw the **1** part into the hole of the **C** part. Repeat this step on all **C** parts.