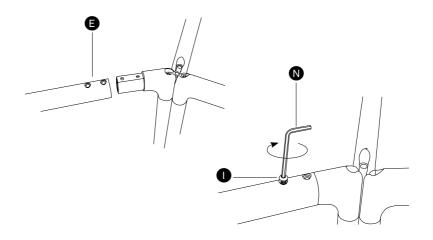

8.

Place the **E** part in the shown holes of the **B** part. Repeat this step on both **B** parts.

Place the **G** part in the shown holes of the **G** parts. Make sure that the tapered holes are pointing upwards.

Screw  $3 \times (6)$  parts into the shown holes of the (6) part using the Allen key ((10)). Repeat this step on both (6) parts.

Screw the **()** parts in the shown holes of the **(G)** part using the Allen key **((M)**). Repeat this step on both **(G)** parts.