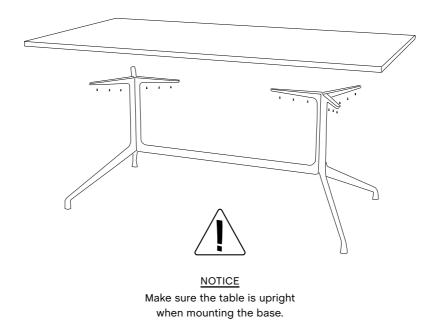

8.

Place the **E** part in the shown holes of the **B** part. Repeat this step on both **B** parts.

Place the **G** part in the shown holes of the **G** parts. Make sure that the tapered holes are pointing upwards.

Screw  $3 \times (6)$  parts into the shown holes of the (6) part using the Allen key ((10)). Repeat this step on both (6) parts.

Screw the **()** parts in the shown holes of the **(G)** part using the Allen key **((M)**). Repeat this step on both **(G)** parts.