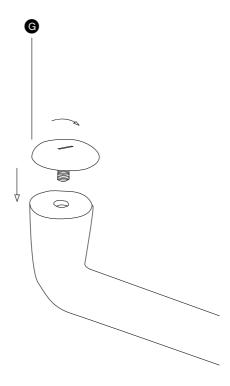

Screw the **G** part into the hole of the **C** part. Repeat this step on all **C** parts.

Screw the **D** part to the tabletop using the **F** parts.

**NOTICE** 

Make sure the table is upright when mounting the base.

If the table is standing on an uneven floor, adjust the gliders **G** until stable.

Our Care & Maintenance offers guidance for optimal maintenance of your HAY product. It includes advice and instructions on cleaning and caring for specific materials to prolong the life of your furniture.