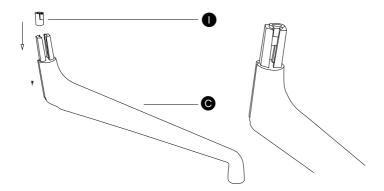

Screw the **G** part into the hole of the **C** part. Repeat this step on all **C** parts.

Screw the **D** part to the tabletop using the **F** parts.

**NOTICE** 

Make sure the table is upright when mounting the base.