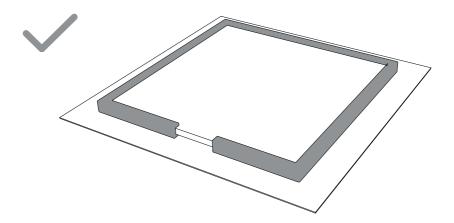

## ABOUT A TABLE AAT 15 | AAT 20

**DESIGN BY HEE WELLING & HAY** 

Protect the table top from scratches and other damage while assembling.

Slide the **(H)** part into the **(D)** part and press it down gently. Repeat this step on all **(D)** parts.