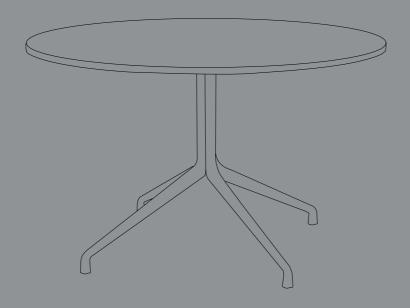

## ABOUT A TABLE AAT 15 | AAT 20

**DESIGN BY HEE WELLING & HAY** 

Protect the table top from scratches and other damage while assembling.

Slide the **(H)** part into the **(D)** part and press it down gently. Repeat this step on all **(D)** parts.