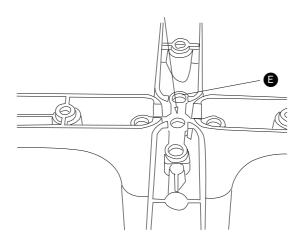

2.

Place the **D** part into the **B** part. Repeat this step on all **D** parts.

Place the part in the shown holes of the parts.

4.

Screw 4 x parts in the shown holes of the part, using the Allen key (K).

Screw 1 x 1 part in the shown hole of the part, using the Allen key (1).

6.

Place the part into the part and press it down gently.

Repeat this step on the parts.

Place the part in the shown holes of the part.