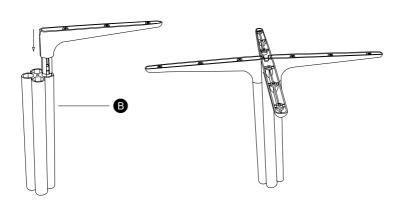

2.

Place the **D** part into the **B** part. Repeat this step on all **D** parts.

Place the part in the shown holes of the parts.

4.

Screw 4 x parts in the shown holes of the part, using the Allen key (K).