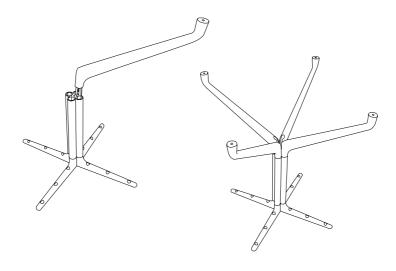

2.

Place the **D** part into the **B** part. Repeat this step on all **D** parts.

Place the part in the shown holes of the parts.

4.

Screw 4 x parts in the shown holes of the part, using the Allen key (K).