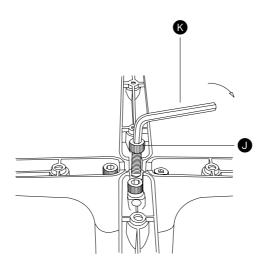

Screw 1 x 1 part in the shown hole of the part, using the Allen key (1).

6.

Place the part into the part and press it down gently.

Repeat this step on the parts.

Place the part in the shown holes of the part.