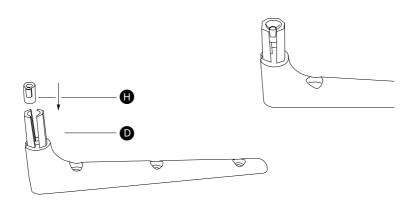

## ABOUT A TABLE AAT 15 | AAT 20

**DESIGN BY HEE WELLING & HAY** 

Protect the table top from scratches and other damage while assembling.

Slide the **(H)** part into the **(D)** part and press it down gently. Repeat this step on all **(D)** parts.