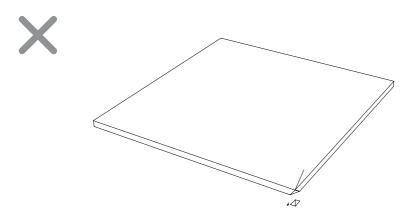

## ABOUT A TABLE AAT 15 | AAT 20

**DESIGN BY HEE WELLING & HAY** 

Protect the table top from scratches and other damage while assembling.

Slide the **(H)** part into the **(D)** part and press it down gently. Repeat this step on all **(D)** parts.