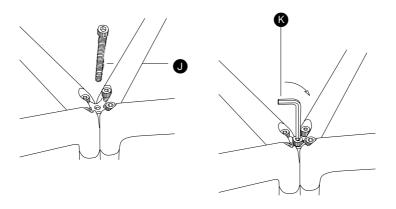

Repeat this step on all parts.

8.

Place the part in the shown holes of the parts.

Screw 4 x 1 parts into the shown holes of the 1 part using the Allen key (16).

10.

Screw 1 x 1 part in the shown hole of the part using the Allen key (K).