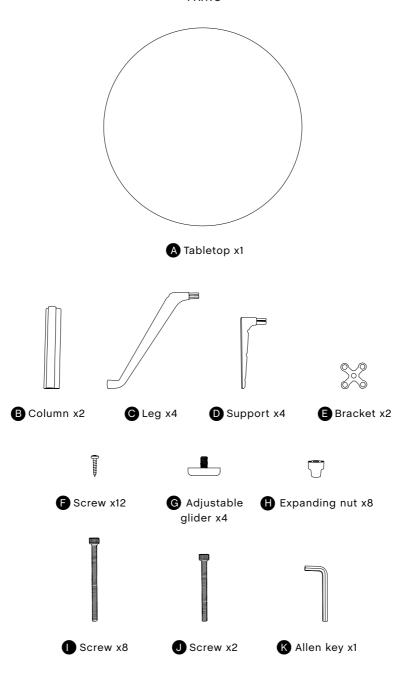

## ABOUT A TABLE AAT 15 | AAT 20

**DESIGN BY HEE WELLING & HAY** 

Protect the table top from scratches and other damage while assembling.

Slide the **(H)** part into the **(D)** part and press it down gently. Repeat this step on all **(D)** parts.

2.

Place the **D** part into the **B** part. Repeat this step on all **D** parts.

Place the part in the shown holes of the parts.

4.

Screw 4 x parts in the shown holes of the part, using the Allen key (K).

Screw 1 x 1 part in the shown hole of the part, using the Allen key (1).

6.

Place the part into the part and press it down gently.

Repeat this step on the parts.

Place the part in the shown holes of the part.

Repeat this step on all parts.

8.

Place the part in the shown holes of the parts.

Screw 4 x 1 parts into the shown holes of the 1 part using the Allen key (16).

10.

Screw 1 x 1 part in the shown hole of the part using the Allen key (K).

Screw the **G** part into the hole of the **C** part. Repeat this step on all **C** parts.

Screw the **D** part to the tabletop using the **F** parts.

**NOTICE** 

Make sure the table is upright when mounting the base.