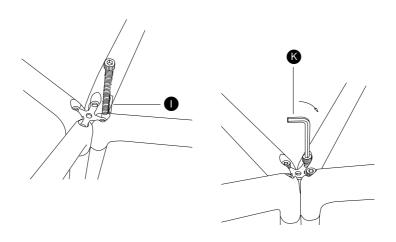

Screw 1 x 1 part in the shown hole of the part, using the Allen key (1).

6.

Place the part into the part and press it down gently.

Repeat this step on the parts.

Place the part in the shown holes of the part.

Repeat this step on all parts.

8.

Place the part in the shown holes of the parts.

Screw 4 x 1 parts into the shown holes of the 1 part using the Allen key (16).

10.

Screw 1 x 1 part in the shown hole of the part using the Allen key (K).