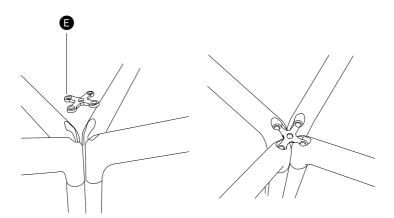

2.

Place the **D** part into the **B** part. Repeat this step on all **D** parts.

Place the part in the shown holes of the parts.

4.

Screw 4 x parts in the shown holes of the part, using the Allen key (K).

Screw 1 x 1 part in the shown hole of the part, using the Allen key (1).

6.

Place the part into the part and press it down gently.

Repeat this step on the parts.

Place the part in the shown holes of the part.