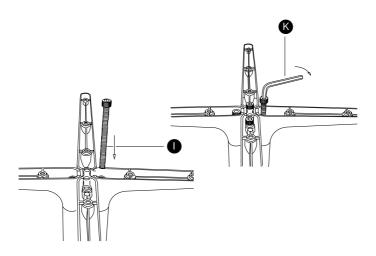

Screw 1 x 1 part in the shown hole of the part, using the Allen key (1).

6.

Place the part into the part and press it down gently.

Repeat this step on the parts.

Place the part in the shown holes of the part.

Repeat this step on all parts.

8.

Place the part in the shown holes of the parts.

Screw 4 x 1 parts into the shown holes of the 1 part using the Allen key (16).

10.

Screw 1 x 1 part in the shown hole of the part using the Allen key (K).