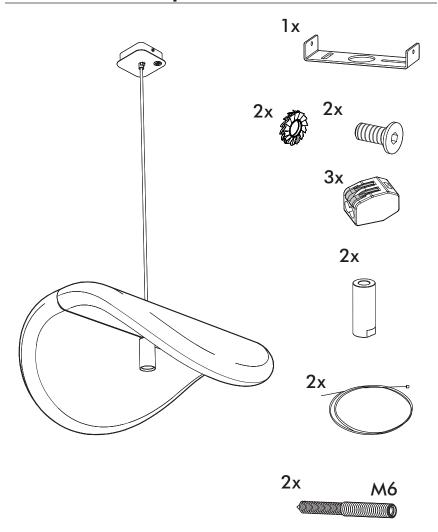

## **Included BuzziChip Small Retrofit**

### **Included BuzziChip Medium Retrofit**

### Included BuzziChip Large Retrofit