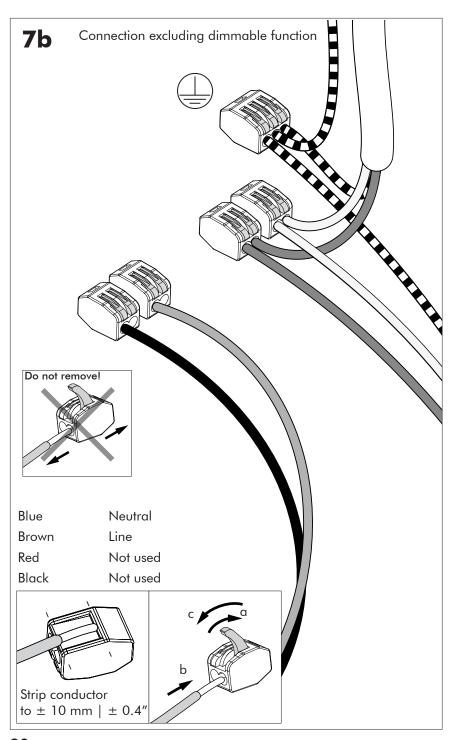

**BuzziChip**

INSTALLATION MANUAL 220-240V





#### **Technical** info

















Input current: Max 0.35Amp

#### **Environmental Protection**

Waste electrical products should not be disposed of with household waste. Please recycle where facilities exist. Check with your Local Authority or retailer for recycling advice.





**A** The light source of this luminaire is not replaceable. When the light source reaches its end of life the whole luminaire shall be replaced.

### Excluded



### Included BuzziChip Small Globe | Spot





### Included BuzziChip Medium Globe | Spot



### Included BuzziChip Large Globe | Spot







#### **BuzziChip Large** P.16



### **BuzziChip Small**

# 2 PERS.





























### **BuzziChip Medium | Large**

## 2 PERS.

























BuzziSpace Group NV Italiëlei 8, 2000 Antwerp Belgium ☎+32 (0)3 846 10 00

info@buzzi.space

www.buzzi.space



A-0000010709/02 Last update: 30/11/2023