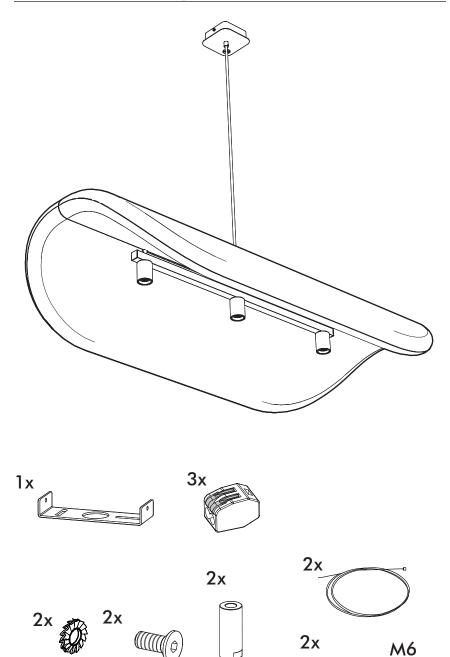

# **BuzziChip**

INSTALLATION MANUAL 220-240V





#### **Technical info**













The external flexible cable or cord of this luminaire cannot be replaced; if the cord is damaged, the luminaire shall be destroyed.

#### **Environmental Protection**

Waste electrical products should not be disposed of with household waste. Please recycle where facilities exist. Check with your Local Authority or retailer for recycling advice.

#### **Excluded**



## **Included BuzziChip Small Retrofit**



### **Included BuzziChip Medium Retrofit**



### Included BuzziChip Large Retrofit





### BuzziChip Small | Medium | Large

## 2 PERS.























BuzziSpace Group NV Italiëlei 8, 2000 Antwerp Belgium

**☎**+32 (0)3 846 10 00

■ info@buzzi.space

www.buzzi.space



A-000007939 Last update: 21/02/2024

# **BuzziChip**

INSTALLATION MANUAL 220-240V





#### **Technical** info

















Input current: Max 0.35Amp

#### **Environmental Protection**

Waste electrical products should not be disposed of with household waste. Please recycle where facilities exist. Check with your Local Authority or retailer for recycling advice.





**A** The light source of this luminaire is not replaceable. When the light source reaches its end of life the whole luminaire shall be replaced.

### Excluded



### Included BuzziChip Sm