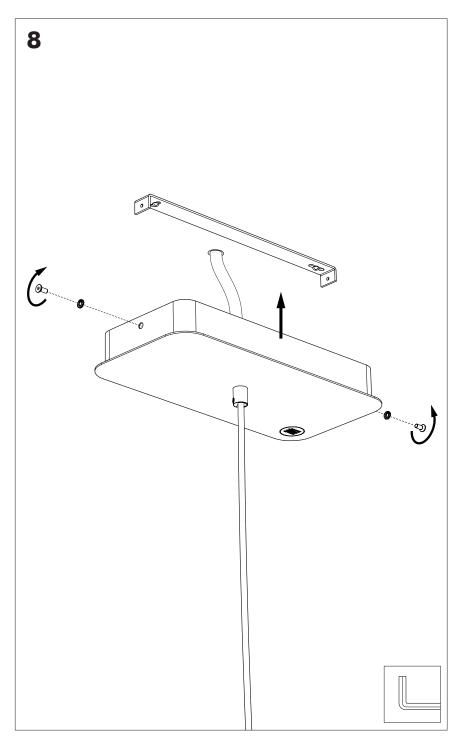

*BuzziChip**

INSTALLATION MANUAL 220-240V





#### **Technical** info

















Input current: Max 0.35Amp

#### **Environmental Protection**

Waste electrical products should not be disposed of with household waste. Please recycle where facilities exist. Check with your Local Authority or retailer for recycling advice.





**A** The light source of this luminaire is not replaceable. When the light source reaches its end of life the whole luminaire shall be replaced.

### Excluded



### Included BuzziChip Small Globe | Spot





### Included BuzziChip Medium Globe | Spot



### Included BuzziChip Large Globe | Spot







#### **BuzziChip Large** P.16



### **BuzziChip Small**

# 2 PERS.





























### **BuzziChip Medium | Large**

## 2 PERS.

























BuzziSpace Group NV Italiëlei 8, 2000 Antwerp Belgium ☎+32 (0)3 846 10 00

info@buzzi.space

www.buzzi.space



A-0000010709/02 Last update: 30/11/2023