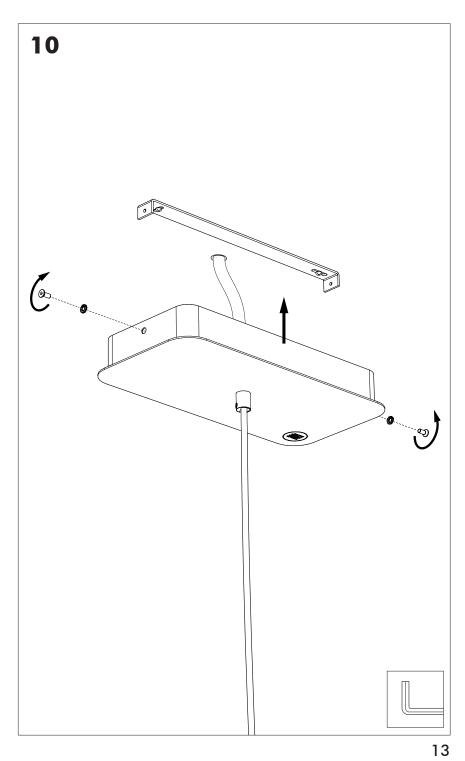

zzi.space

www.buzzi.space



A-000007939 Last update: 21/02/2024

# **BuzziChip**

INSTALLATION MANUAL 220-240V





#### **Technical** info

















Input current: Max 0.35Amp

#### **Environmental Protection**

Waste electrical products should not be disposed of with household waste. Please recycle where facilities exist. Check with your Local Authority or retailer for recycling advice.





**A** The light source of this luminaire is not replaceable. When the light source reaches its end of life the whole luminaire shall be replaced.

### Excluded



### Included BuzziChip Small Globe | Spot





### Included BuzziChip Medium Globe | Spot



### Included BuzziChip Large Globe | Spot







#### **BuzziChip Large** P.16



### **BuzziChip Small**

# 2 PERS.





























### **BuzziChip Medium | Large**

## 2 PERS.

























BuzziSpace Group NV Italiëlei 8, 2000 Antwerp Belgium ☎+32 (0)3 846 10 00

info@buzzi.space

www.buzzi.space



A-0000010709/02 Last update: 30/11/2023