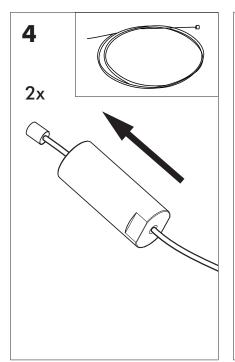

# **BuzziChip**

INSTALLATION MANUAL 220-240V





#### **Technical info**













The external flexible cable or cord of this luminaire cannot be replaced; if the cord is damaged, the luminaire shall be destroyed.

#### **Environmental Protection**

Waste electrical products should not be disposed of with household waste. Please recycle where facilities exist. Check with your Local Authority or retailer for recycling advice.

#### **Excluded**



## **Included BuzziChip Small Retrofit**



### **Included BuzziChip Medium Retrofit**



### Included BuzziChip Large Retrofit





### BuzziChip Small | Medium | Large

## 2 PERS.























BuzziSpace Group NV Italiëlei 8, 2000 Antwerp Belgium

**☎**+32 (0)3 846 10 00

■ info@buzzi.space

www.buzzi.space



A-000007939 Last update: 21/02/2024

# **BuzziChip**

INSTALLATION MANUAL 220-240V





#### **Technical** info

















Input current: Max 0.35Amp

#### **Environmental Protection**

Waste electrical products should not be disposed of with household waste. Please recycle where facilities exist. Check with your Local Authority or retailer for recycling advice.





**A** The light source of this luminaire is not replaceable. When the light source reaches its end of life the whole luminaire shall be replaced.

### Excluded



### Included BuzziChip Small Globe | Spot





### Included BuzziChip Medium Globe | Spot



### Included BuzziChip Large Globe