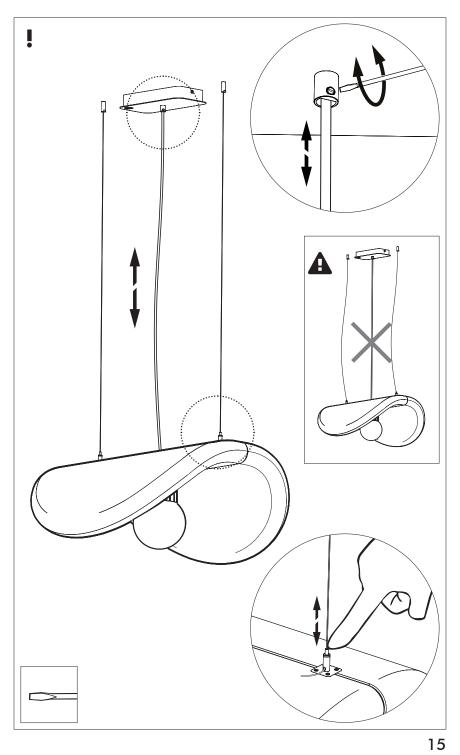

ace

www.buzzi.space



A-000007939 Last update: 21/02/2024

# **BuzziChip**

INSTALLATION MANUAL 220-240V





#### **Technical** info

















Input current: Max 0.35Amp

#### **Environmental Protection**

Waste electrical products should not be disposed of with household waste. Please recycle where facilities exist. Check with your Local Authority or retailer for recycling advice.





**A** The light source of this luminaire is not replaceable. When the light source reaches its end of life the whole luminaire shall be replaced.

### Excluded



### Included BuzziChip Small Globe | Spot





### Included BuzziChip Medium Globe | Spot



### Included BuzziChip Large Globe | Spot







#### **BuzziChip Large** P.16



### **BuzziChip Small**

# 2 PERS.





























### **BuzziChip Medium | Large**

## 2 PERS.

























BuzziSpace Group NV Italiëlei 8, 2000 Antwerp Belgium ☎+32 (0)3 846 10 00

info@buzzi.space

www.buzzi.space



A-0000010709/02 Last update: 30/11/2023