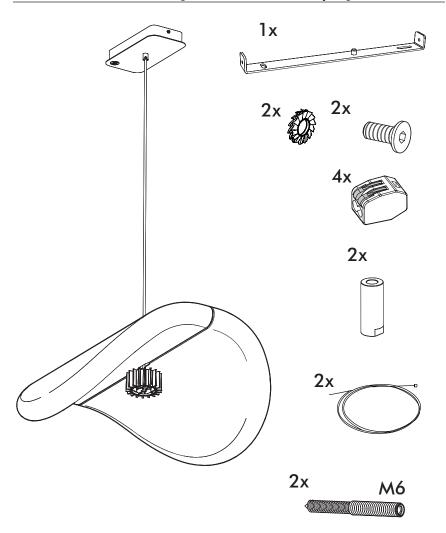

## **Included BuzziChip Small Retrofit**

### **Included BuzziChip Medium Retrofit**

### Included BuzziChip Large Retrofit

### Included BuzziChip Small Globe | Spot

### Included BuzziChip Medium Globe | Spot

### Included BuzziChip Large Globe | Spot