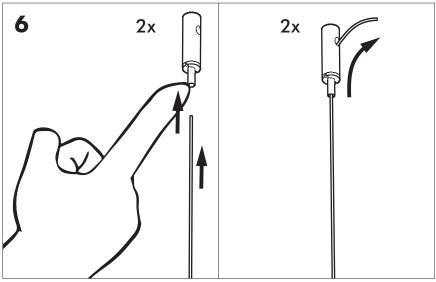

4

# **BuzziChip**

INSTALLATION MANUAL 220-240V





#### **Technical** info

















Input current: Max 0.35Amp

#### **Environmental Protection**

Waste electrical products should not be disposed of with household waste. Please recycle where facilities exist. Check with your Local Authority or retailer for recycling advice.





**A** The light source of this luminaire is not replaceable. When the light source reaches its end of life the whole luminaire shall be replaced.

### Excluded



### Included BuzziChip Small Globe | Spot





### Included BuzziChip Medium Globe | Spot



### Included BuzziChip Large Globe | Spot







#### **BuzziChip Large** P.16



### **BuzziChip Small**

# 2 PERS.





























### **BuzziChip Medium | Large**

## 2 PERS.

























BuzziSpace Group NV Italiëlei 8, 2000 Antwerp Belgium ☎+32 (0)3 846 10 00

info@buzzi.space

www.buzzi.space



A-0000010709/02 Last update: 30/11/2023