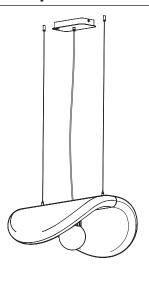

BuzziSpace Group NV Italiëlei 8, 2000 Antwerp Belgium

**☎**+32 (0)3 846 10 00

■ info@buzzi.space

www.buzzi.space



A-000007939 Last update: 21/02/2024

# **BuzziChip**

INSTALLATION MANUAL 220-240V





#### **Technical** info

















Input current: Max 0.35Amp

#### **Environmental Protection**

Waste electrical products should not be disposed of with household waste. Please recycle where facilities exist. Check with your Local Authority or retailer for recycling advice.





**A** The light source of this luminaire is not replaceable. When the light source reaches its end of life the whole luminaire shall be replaced.

### Excluded



### Included BuzziChip Small Globe | Spot





### Included BuzziChip Medium Globe | Spot



### Included BuzziChip Large Globe | Spot







#### **BuzziChip Large** P.16



### **BuzziChip Small**

# 2 PERS.





























### **BuzziChip Medium | Large**

## 2 PERS.

























BuzziSpace Group NV Italiëlei 8, 2000 Antwerp Belgium ☎+32 (0)3 846 10 00

info@buzzi.space

www.buzzi.space



A-0000010709/02 Last update: 30/11/2023