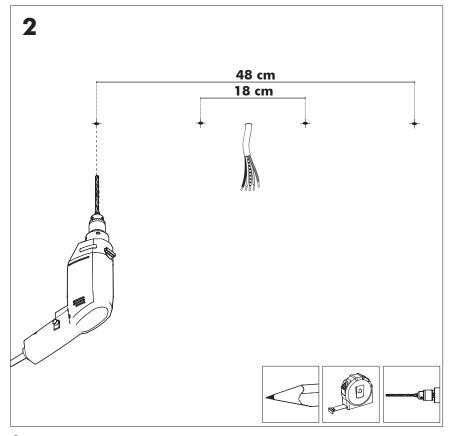

6 10 00

■ info@buzzi.space

www.buzzi.space



A-000007939 Last update: 21/02/2024

# **BuzziChip**

INSTALLATION MANUAL 220-240V





#### **Technical** info

















Input current: Max 0.35Amp

#### **Environmental Protection**

Waste electrical products should not be disposed of with household waste. Please recycle where facilities exist. Check with your Local Authority or retailer for recycling advice.





**A** The light source of this luminaire is not replaceable. When the light source reaches its end of life the whole luminaire shall be replaced.

### Excluded



### Included BuzziChip Small Globe | Spot





### Included BuzziChip Medium Globe | Spot



### Included BuzziChip Large Globe | Spot







#### **BuzziChip Large** P.16



### **BuzziChip Small**

# 2 PERS.





























### **BuzziChip Medium | Large**

## 2 PERS.

























BuzziSpace Group NV Italiëlei 8, 2000 Antwerp Belgium ☎+32 (0)3 846 10 00

info@buzzi.space

www.buzzi.space



A-0000010709/02 Last update: 30/11/2023