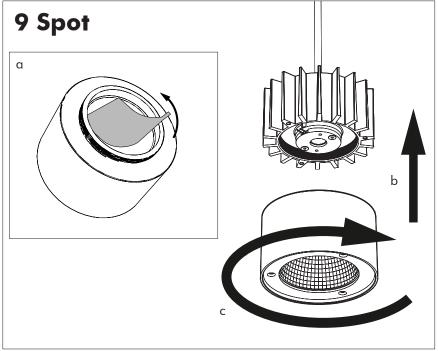

ziChip**

INSTALLATION MANUAL 220-240V





#### **Technical** info

















Input current: Max 0.35Amp

#### **Environmental Protection**

Waste electrical products should not be disposed of with household waste. Please recycle where facilities exist. Check with your Local Authority or retailer for recycling advice.





**A** The light source of this luminaire is not replaceable. When the light source reaches its end of life the whole luminaire shall be replaced.

### Excluded



### Included BuzziChip Small Globe | Spot





### Included BuzziChip Medium Globe | Spot



### Included BuzziChip Large Globe | Spot







#### **BuzziChip Large** P.16



### **BuzziChip Small**

# 2 PERS.





























### **BuzziChip Medium | Large**

## 2 PERS.

























BuzziSpace Group NV Italiëlei 8, 2000 Antwerp Belgium ☎+32 (0)3 846 10 00

info@buzzi.space

www.buzzi.space



A-0000010709/02 Last update: 30/11/2023