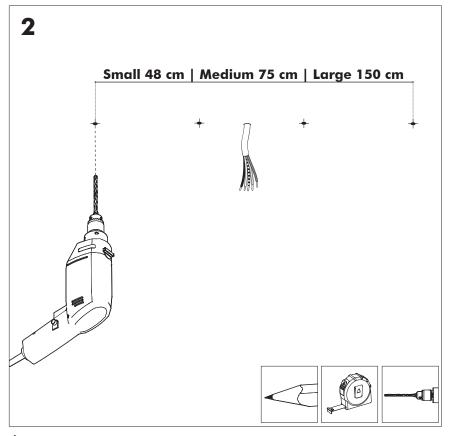

# **BuzziChip**

INSTALLATION MANUAL 220-240V





#### **Technical info**













The external flexible cable or cord of this luminaire cannot be replaced; if the cord is damaged, the luminaire shall be destroyed.

#### **Environmental Protection**

Waste electrical products should not be disposed of with household waste. Please recycle where facilities exist. Check with your Local Authority or retailer for recycling advice.

#### **Excluded**



## **Included BuzziChip Small Retrofit**



### **Included BuzziChip Medium Retrofit**



### Included BuzziChip Large Retrofit





### BuzziChip Small | Medium | Large

## 2 PERS.























BuzziSpace Group NV Italiëlei 8, 2000 Antwerp Belgium

**☎**+32 (0)3 846 10 00

■ info@buzzi.space

www.buzzi.space



A-000007939 Last update: 21/02/2024

# **BuzziChip**

INSTALLATION MANUAL 220-240V





#### **Technical** info

















Input current: Max 0.35Amp

#### **Environmental Protection**

Waste electrical products should not be disposed of with household waste. Please recycle where facilities exist. Check with your Local Authority or retailer for recycling advice.





**A** The light source of this luminaire is not replaceable. When the light source reaches its end of life the whole luminaire shall be replaced.

### Excluded



### Included BuzziChip Small Globe | Spot





### Included BuzziChip Medium Globe | Spot



### Included BuzziChip Large