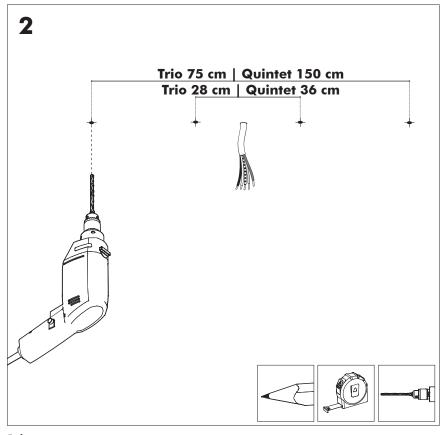

1/02/2024

# **BuzziChip**

INSTALLATION MANUAL 220-240V





#### **Technical** info

















Input current: Max 0.35Amp

#### **Environmental Protection**

Waste electrical products should not be disposed of with household waste. Please recycle where facilities exist. Check with your Local Authority or retailer for recycling advice.





**A** The light source of this luminaire is not replaceable. When the light source reaches its end of life the whole luminaire shall be replaced.

### Excluded



### Included BuzziChip Small Globe | Spot





### Included BuzziChip Medium Globe | Spot



### Included BuzziChip Large Globe | Spot







#### **BuzziChip Large** P.16



### **BuzziChip Small**

# 2 PERS.





























### **BuzziChip Medium | Large**

## 2 PERS.

























BuzziSpace Group NV Italiëlei 8, 2000 Antwerp Belgium ☎+32 (0)3 846 10 00

info@buzzi.space

www.buzzi.space



A-0000010709/02 Last update: 30/11/2023