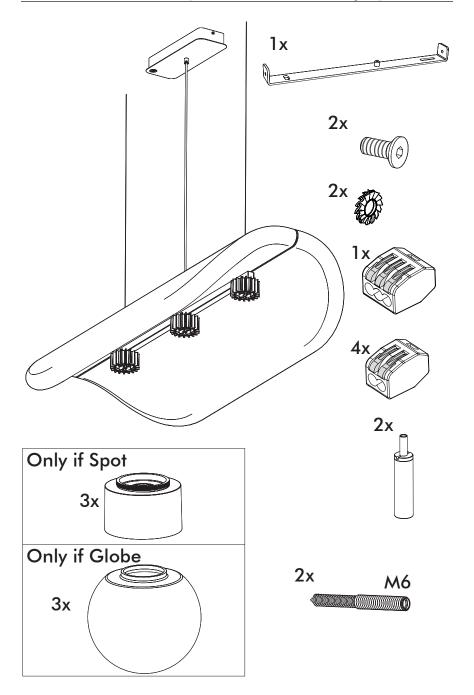

Medium | Large

## 2 PERS.























BuzziSpace Group NV Italiëlei 8, 2000 Antwerp Belgium

**☎**+32 (0)3 846 10 00

■ info@buzzi.space

www.buzzi.space



A-000007939 Last update: 21/02/2024

# **BuzziChip**

INSTALLATION MANUAL 220-240V





#### **Technical** info

















Input current: Max 0.35Amp

#### **Environmental Protection**

Waste electrical products should not be disposed of with household waste. Please recycle where facilities exist. Check with your Local Authority or retailer for recycling advice.





**A** The light source of this luminaire is not replaceable. When the light source reaches its end of life the whole luminaire shall be replaced.

### Excluded



### Included BuzziChip Small Globe | Spot





### Included BuzziChip Medium Globe | Spot



### Included BuzziChip Large Globe | Spot







#### **BuzziChip Large** P.16



### **BuzziChip Small**

# 2 PERS.





























### **BuzziChip Medium | Large**

## 2 PERS.

























BuzziSpace Group NV Italiëlei 8, 2000 Antwerp Belgium ☎+32 (0)3 846 10 00

info@buzzi.space

www.buzzi.space



A-0000010709/02 Last update: 30/11/2023