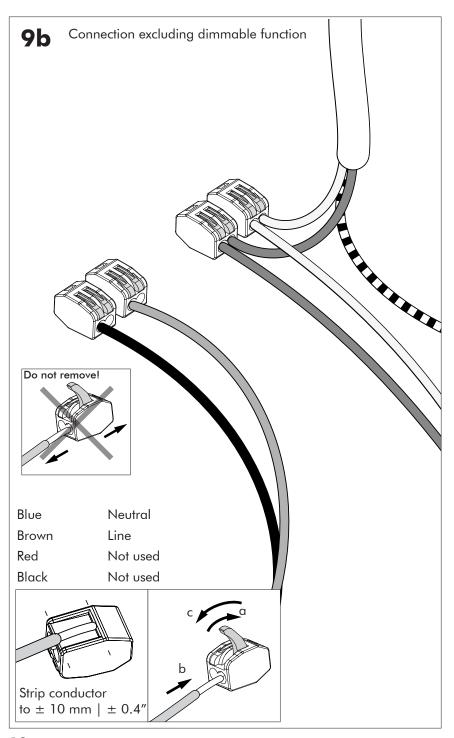

buzzi.space

www.buzzi.space



A-000007939 Last update: 21/02/2024

# **BuzziChip**

INSTALLATION MANUAL 220-240V





#### **Technical** info

















Input current: Max 0.35Amp

#### **Environmental Protection**

Waste electrical products should not be disposed of with household waste. Please recycle where facilities exist. Check with your Local Authority or retailer for recycling advice.





**A** The light source of this luminaire is not replaceable. When the light source reaches its end of life the whole luminaire shall be replaced.

### Excluded



### Included BuzziChip Small Globe | Spot





### Included BuzziChip Medium Globe | Spot



### Included BuzziChip Large Globe | Spot







#### **BuzziChip Large** P.16



### **BuzziChip Small**

# 2 PERS.





























### **BuzziChip Medium | Large**

## 2 PERS.

























BuzziSpace Group NV Italiëlei 8, 2000 Antwerp Belgium ☎+32 (0)3 846 10 00

info@buzzi.space

www.buzzi.space



A-0000010709/02 Last update: 30/11/2023