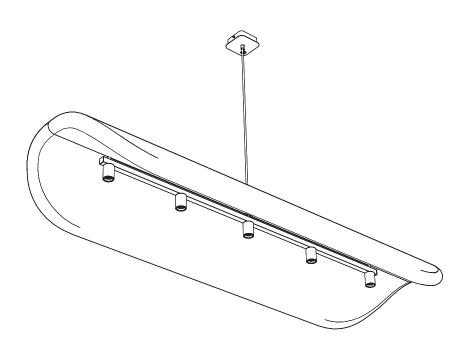

# **BuzziChip**

INSTALLATION MANUAL 220-240V





#### **Technical info**













The external flexible cable or cord of this luminaire cannot be replaced; if the cord is damaged, the luminaire shall be destroyed.

#### **Environmental Protection**

Waste electrical products should not be disposed of with household waste. Please recycle where facilities exist. Check with your Local Authority or retailer for recycling advice.

#### **Excluded**



## **Included BuzziChip Small Retrofit**



### **Included BuzziChip Medium Retrofit**



### Included BuzziChip Large Retrofit





### BuzziChip Small | Medium | Large

## 2 PERS.























BuzziSpace Group NV Italiëlei 8, 2000 Antwerp Belgium

**☎**+32 (0)3 846 10 00

■ info@buzzi.space

www.buzzi.space



A-000007939 Last update: 21/02/2024

# **BuzziChip**

INSTALLATION MANUAL 220-240V





#### **Technical** info

















Input current: Max 0.35Amp

#### **Environmental Protection**

Waste electrical products should not be disposed of with household waste. Please recycle where facilities exist. Check with your Local Authority or retailer for recycling advice.





**A** The light source of this luminaire is not replaceable. When the light source reaches its end of life the whole luminaire shall be replaced.

### Excluded



### Included BuzziChip Small Globe | Spot





### Included BuzziC