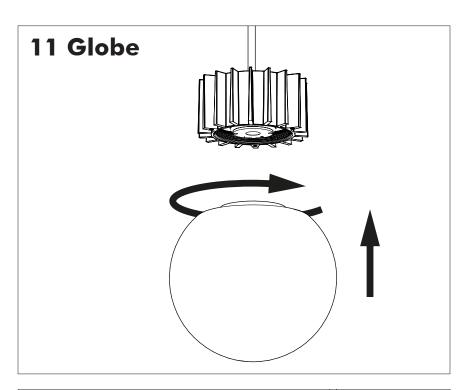

i.space

www.buzzi.space



A-000007939 Last update: 21/02/2024

# **BuzziChip**

INSTALLATION MANUAL 220-240V





#### **Technical** info

















Input current: Max 0.35Amp

#### **Environmental Protection**

Waste electrical products should not be disposed of with household waste. Please recycle where facilities exist. Check with your Local Authority or retailer for recycling advice.





**A** The light source of this luminaire is not replaceable. When the light source reaches its end of life the whole luminaire shall be replaced.

### Excluded



### Included BuzziChip Small Globe | Spot





### Included BuzziChip Medium Globe | Spot



### Included BuzziChip Large Globe | Spot







#### **BuzziChip Large** P.16



### **BuzziChip Small**

# 2 PERS.





























### **BuzziChip Medium | Large**

## 2 PERS.

























BuzziSpace Group NV Italiëlei 8, 2000 Antwerp Belgium ☎+32 (0)3 846 10 00

info@buzzi.space

www.buzzi.space



A-0000010709/02 Last update: 30/11/2023