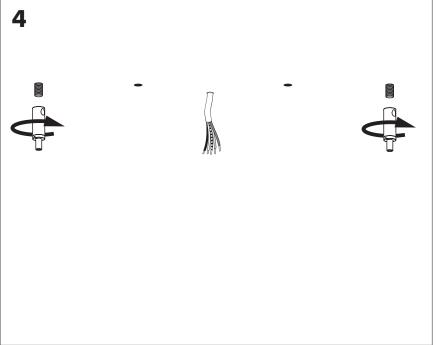

/2024

# **BuzziChip**

INSTALLATION MANUAL 220-240V





#### **Technical** info

















Input current: Max 0.35Amp

#### **Environmental Protection**

Waste electrical products should not be disposed of with household waste. Please recycle where facilities exist. Check with your Local Authority or retailer for recycling advice.





**A** The light source of this luminaire is not replaceable. When the light source reaches its end of life the whole luminaire shall be replaced.

### Excluded



### Included BuzziChip Small Globe | Spot





### Included BuzziChip Medium Globe | Spot



### Included BuzziChip Large Globe | Spot







#### **BuzziChip Large** P.16



### **BuzziChip Small**

# 2 PERS.





























### **BuzziChip Medium | Large**

## 2 PERS.

























BuzziSpace Group NV Italiëlei 8, 2000 Antwerp Belgium ☎+32 (0)3 846 10 00

info@buzzi.space

www.buzzi.space



A-0000010709/02 Last update: 30/11/2023