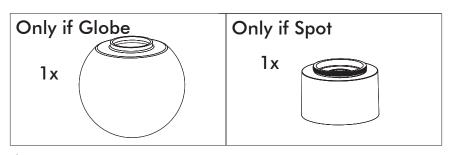

Chip Large Retrofit





### BuzziChip Small | Medium | Large

## 2 PERS.























BuzziSpace Group NV Italiëlei 8, 2000 Antwerp Belgium

**☎**+32 (0)3 846 10 00

■ info@buzzi.space

www.buzzi.space



A-000007939 Last update: 21/02/2024

# **BuzziChip**

INSTALLATION MANUAL 220-240V





#### **Technical** info

















Input current: Max 0.35Amp

#### **Environmental Protection**

Waste electrical products should not be disposed of with household waste. Please recycle where facilities exist. Check with your Local Authority or retailer for recycling advice.





**A** The light source of this luminaire is not replaceable. When the light source reaches its end of life the whole luminaire shall be replaced.

### Excluded



### Included BuzziChip Small Globe | Spot





### Included BuzziChip Medium Globe | Spot



### Included BuzziChip Large Globe | Spot







#### **BuzziChip Large** P.16



### **BuzziChip Small**

# 2 PERS.





























### **BuzziChip Medium | Large**

## 2 PERS.

























BuzziSpace Group NV Italiëlei 8, 2000 Antwerp Belgium ☎+32 (0)3 846 10 00

info@buzzi.space

www.buzzi.space



A-0000010709/02 Last update: 30/11/2023