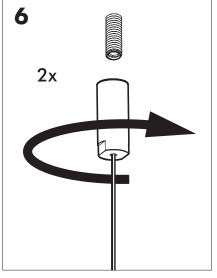

■ info@buzzi.space

www.buzzi.space



A-000007939 Last update: 21/02/2024

# **BuzziChip**

INSTALLATION MANUAL 220-240V





#### **Technical** info

















Input current: Max 0.35Amp

#### **Environmental Protection**

Waste electrical products should not be disposed of with household waste. Please recycle where facilities exist. Check with your Local Authority or retailer for recycling advice.





**A** The light source of this luminaire is not replaceable. When the light source reaches its end of life the whole luminaire shall be replaced.

### Excluded



### Included BuzziChip Small Globe | Spot





### Included BuzziChip Medium Globe | Spot



### Included BuzziChip Large Globe | Spot







#### **BuzziChip Large** P.16



### **BuzziChip Small**

# 2 PERS.





























### **BuzziChip Medium | Large**

## 2 PERS.

























BuzziSpace Group NV Italiëlei 8, 2000 Antwerp Belgium ☎+32 (0)3 846 10 00

info@buzzi.space

www.buzzi.space



A-0000010709/02 Last update: 30/11/2023