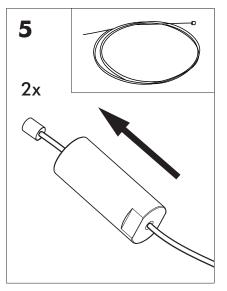

0

■ info@buzzi.space

www.buzzi.space



A-000007939 Last update: 21/02/2024

# **BuzziChip**

INSTALLATION MANUAL 220-240V





#### **Technical** info

















Input current: Max 0.35Amp

#### **Environmental Protection**

Waste electrical products should not be disposed of with household waste. Please recycle where facilities exist. Check with your Local Authority or retailer for recycling advice.





**A** The light source of this luminaire is not replaceable. When the light source reaches its end of life the whole luminaire shall be replaced.

### Excluded



### Included BuzziChip Small Globe | Spot





### Included BuzziChip Medium Globe | Spot



### Included BuzziChip Large Globe | Spot







#### **BuzziChip Large** P.16



### **BuzziChip Small**

# 2 PERS.





























### **BuzziChip Medium | Large**

## 2 PERS.

























BuzziSpace Group NV Italiëlei 8, 2000 Antwerp Belgium ☎+32 (0)3 846 10 00

info@buzzi.space

www.buzzi.space



A-0000010709/02 Last update: 30/11/2023