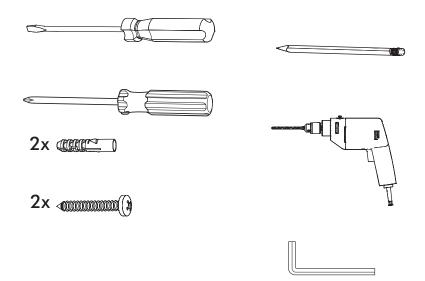

zziChip Medium Retrofit**



### Included BuzziChip Large Retrofit





### BuzziChip Small | Medium | Large

## 2 PERS.























BuzziSpace Group NV Italiëlei 8, 2000 Antwerp Belgium

**☎**+32 (0)3 846 10 00

■ info@buzzi.space

www.buzzi.space



A-000007939 Last update: 21/02/2024

# **BuzziChip**

INSTALLATION MANUAL 220-240V





#### **Technical** info

















Input current: Max 0.35Amp

#### **Environmental Protection**

Waste electrical products should not be disposed of with household waste. Please recycle where facilities exist. Check with your Local Authority or retailer for recycling advice.





**A** The light source of this luminaire is not replaceable. When the light source reaches its end of life the whole luminaire shall be replaced.

### Excluded



### Included BuzziChip Small Globe | Spot





### Included BuzziChip Medium Globe | Spot



### Included BuzziChip Large Globe | Spot







#### **BuzziChip Large** P.16



### **BuzziChip Small**

# 2 PERS.





























### **BuzziChip Medium | Large**

## 2 PERS.

























BuzziSpace Group NV Italiëlei 8, 2000 Antwerp Belgium ☎+32 (0)3 846 10 00

info@buzzi.space

www.buzzi.space



A-0000010709/02 Last update: 30/11/2023