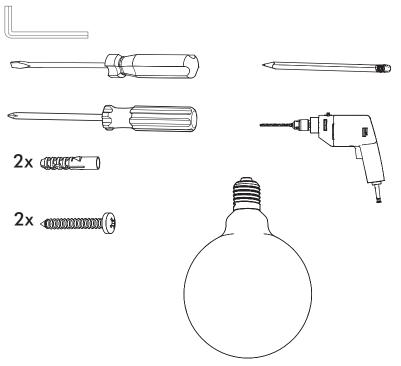

### Included BuzziChip Small Globe | Spot

### Included BuzziChip Medium Globe | Spot

### Included BuzziChip Large Globe | Spot