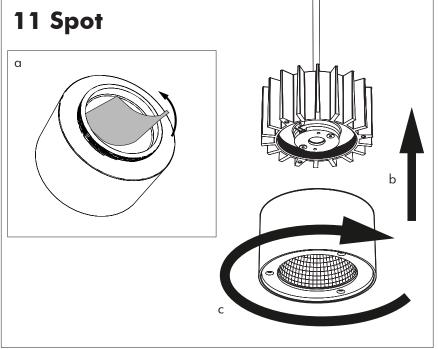

space

www.buzzi.space



A-000007939 Last update: 21/02/2024

# **BuzziChip**

INSTALLATION MANUAL 220-240V





#### **Technical** info

















Input current: Max 0.35Amp

#### **Environmental Protection**

Waste electrical products should not be disposed of with household waste. Please recycle where facilities exist. Check with your Local Authority or retailer for recycling advice.





**A** The light source of this luminaire is not replaceable. When the light source reaches its end of life the whole luminaire shall be replaced.

### Excluded



### Included BuzziChip Small Globe | Spot





### Included BuzziChip Medium Globe | Spot



### Included BuzziChip Large Globe | Spot







#### **BuzziChip Large** P.16



### **BuzziChip Small**

# 2 PERS.





























### **BuzziChip Medium | Large**

## 2 PERS.

























BuzziSpace Group NV Italiëlei 8, 2000 Antwerp Belgium ☎+32 (0)3 846 10 00

info@buzzi.space

www.buzzi.space



A-0000010709/02 Last update: 30/11/2023