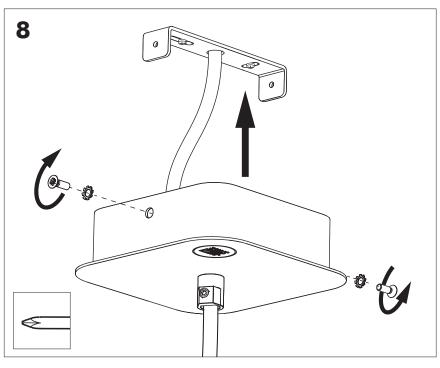

# **BuzziChip**

INSTALLATION MANUAL 220-240V





#### **Technical info**













The external flexible cable or cord of this luminaire cannot be replaced; if the cord is damaged, the luminaire shall be destroyed.

#### **Environmental Protection**

Waste electrical products should not be disposed of with household waste. Please recycle where facilities exist. Check with your Local Authority or retailer for recycling advice.

#### **Excluded**



## **Included BuzziChip Small Retrofit**



### **Included BuzziChip Medium Retrofit**



### Included BuzziChip Large Retrofit





### BuzziChip Small | Medium | Large

## 2 PERS.























BuzziSpace Group NV Italiëlei 8, 2000 Antwerp Belgium

**☎**+32 (0)3 846 10 00

■ info@buzzi.space

www.buzzi.space



A-000007939 Last update: 21/02/2024

# **BuzziChip**

INSTALLATION MANUAL 220-240V





#### **Technical** info

















Input current: Max 0.35Amp

#### **Environmental Protection**

Waste electrical products should not be disposed of with household waste. Please recycle where facilities exist. Check with your Local Authority or retailer for recycling advice.





**A** The light source of this luminaire is not replaceable. When the light source reaches its end of life the whole luminaire shall be replaced.

### Excluded



### Included BuzziChip Small Globe | Spot





### Included BuzziChip Medium Globe | Spot



### Included BuzziChip Large Globe | Spot