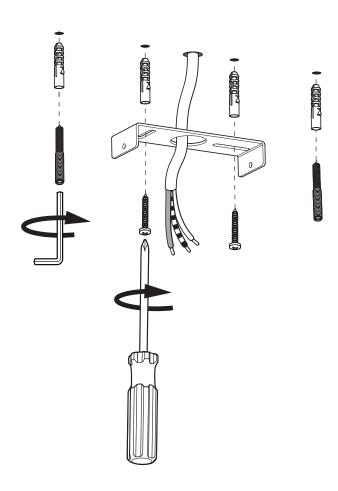

# **BuzziChip**

INSTALLATION MANUAL 220-240V





#### **Technical info**













The external flexible cable or cord of this luminaire cannot be replaced; if the cord is damaged, the luminaire shall be destroyed.

#### **Environmental Protection**

Waste electrical products should not be disposed of with household waste. Please recycle where facilities exist. Check with your Local Authority or retailer for recycling advice.

#### **Excluded**



## **Included BuzziChip Small Retrofit**



### **Included BuzziChip Medium Retrofit**



### Included BuzziChip Large Retrofit





### BuzziChip Small | Medium | Large

## 2 PERS.























BuzziSpace Group NV Italiëlei 8, 2000 Antwerp Belgium

**☎**+32 (0)3 846 10 00

■ info@buzzi.space

www.buzzi.space



A-000007939 Last update: 21/02/2024

# **BuzziChip**

INSTALLATION MANUAL 220-240V





#### **Technical** info

















Input current: Max 0.35Amp

#### **Environmental Protection**

Waste electrical products should not be disposed of with household waste. Please recycle where facilities exist. Check with your Local Authority or retailer for recycling advice.





**A** The light source of this luminaire is not replaceable. When the light source reaches its end of life the whole luminaire shall be replaced.

### Excluded



### Included BuzziChip Small Globe | Spot





### Included BuzziChip Medium Globe | Spot



### Included BuzziChip Large Gl