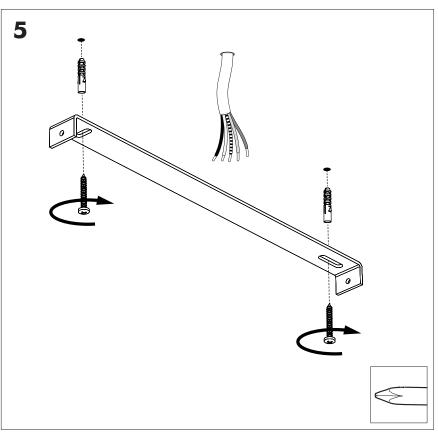

024

# **BuzziChip**

INSTALLATION MANUAL 220-240V





#### **Technical** info

















Input current: Max 0.35Amp

#### **Environmental Protection**

Waste electrical products should not be disposed of with household waste. Please recycle where facilities exist. Check with your Local Authority or retailer for recycling advice.





**A** The light source of this luminaire is not replaceable. When the light source reaches its end of life the whole luminaire shall be replaced.

### Excluded



### Included BuzziChip Small Globe | Spot





### Included BuzziChip Medium Globe | Spot



### Included BuzziChip Large Globe | Spot







#### **BuzziChip Large** P.16



### **BuzziChip Small**

# 2 PERS.





























### **BuzziChip Medium | Large**

## 2 PERS.

























BuzziSpace Group NV Italiëlei 8, 2000 Antwerp Belgium ☎+32 (0)3 846 10 00

info@buzzi.space

www.buzzi.space



A-0000010709/02 Last update: 30/11/2023