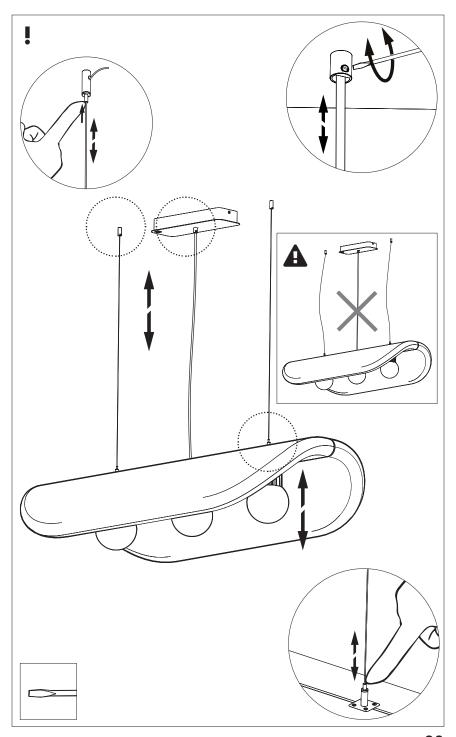

Chip**

INSTALLATION MANUAL 220-240V





#### **Technical** info

















Input current: Max 0.35Amp

#### **Environmental Protection**

Waste electrical products should not be disposed of with household waste. Please recycle where facilities exist. Check with your Local Authority or retailer for recycling advice.





**A** The light source of this luminaire is not replaceable. When the light source reaches its end of life the whole luminaire shall be replaced.

### Excluded



### Included BuzziChip Small Globe | Spot





### Included BuzziChip Medium Globe | Spot



### Included BuzziChip Large Globe | Spot







#### **BuzziChip Large** P.16



### **BuzziChip Small**

# 2 PERS.





























### **BuzziChip Medium | Large**

## 2 PERS.

























BuzziSpace Group NV Italiëlei 8, 2000 Antwerp Belgium ☎+32 (0)3 846 10 00

info@buzzi.space

www.buzzi.space



A-0000010709/02 Last update: 30/11/2023