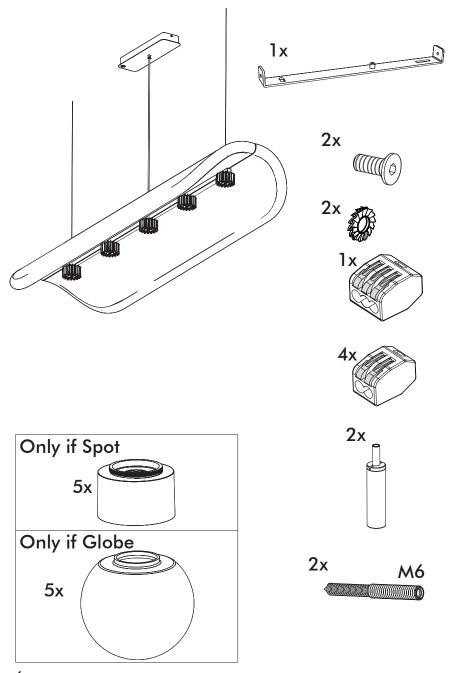

BuzziSpace Group NV Italiëlei 8, 2000 Antwerp Belgium

**☎**+32 (0)3 846 10 00

■ info@buzzi.space

www.buzzi.space



A-000007939 Last update: 21/02/2024

# **BuzziChip**

INSTALLATION MANUAL 220-240V





#### **Technical** info

















Input current: Max 0.35Amp

#### **Environmental Protection**

Waste electrical products should not be disposed of with household waste. Please recycle where facilities exist. Check with your Local Authority or retailer for recycling advice.





**A** The light source of this luminaire is not replaceable. When the light source reaches its end of life the whole luminaire shall be replaced.

### Excluded



### Included BuzziChip Small Globe | Spot





### Included BuzziChip Medium Globe | Spot



### Included BuzziChip Large Globe | Spot







#### **BuzziChip Large** P.16



### **BuzziChip Small**

# 2 PERS.





























### **BuzziChip Medium | Large**

## 2 PERS.

























BuzziSpace Group NV Italiëlei 8, 2000 Antwerp Belgium ☎+32 (0)3 846 10 00

info@buzzi.space

www.buzzi.space



A-0000010709/02 Last update: 30/11/2023