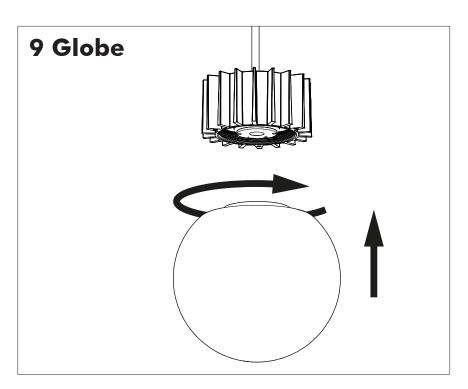

uzziChip**

INSTALLATION MANUAL 220-240V





#### **Technical** info

















Input current: Max 0.35Amp

#### **Environmental Protection**

Waste electrical products should not be disposed of with household waste. Please recycle where facilities exist. Check with your Local Authority or retailer for recycling advice.





**A** The light source of this luminaire is not replaceable. When the light source reaches its end of life the whole luminaire shall be replaced.

### Excluded



### Included BuzziChip Small Globe | Spot





### Included BuzziChip Medium Globe | Spot



### Included BuzziChip Large Globe | Spot







#### **BuzziChip Large** P.16



### **BuzziChip Small**

# 2 PERS.





























### **BuzziChip Medium | Large**

## 2 PERS.

























BuzziSpace Group NV Italiëlei 8, 2000 Antwerp Belgium ☎+32 (0)3 846 10 00

info@buzzi.space

www.buzzi.space



A-0000010709/02 Last update: 30/11/2023