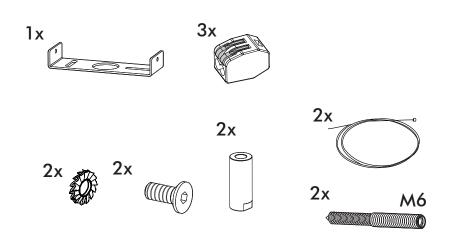

# **BuzziChip**

INSTALLATION MANUAL 220-240V





#### **Technical info**













The external flexible cable or cord of this luminaire cannot be replaced; if the cord is damaged, the luminaire shall be destroyed.

#### **Environmental Protection**

Waste electrical products should not be disposed of with household waste. Please recycle where facilities exist. Check with your Local Authority or retailer for recycling advice.

#### **Excluded**



## **Included BuzziChip Small Retrofit**



### **Included BuzziChip Medium Retrofit**



### Included BuzziChip Large Retrofit





### BuzziChip Small | Medium | Large

## 2 PERS.























BuzziSpace Group NV Italiëlei 8, 2000 Antwerp Belgium

**☎**+32 (0)3 846 10 00

■ info@buzzi.space

www.buzzi.space



A-000007939 Last update: 21/02/2024

# **BuzziChip**

INSTALLATION MANUAL 220-240V





#### **Technical** info

















Input current: Max 0.35Amp

#### **Environmental Protection**

Waste electrical products should not be disposed of with household waste. Please recycle where facilities exist. Check with your Local Authority or retailer for recycling advice.





**A** The light source of this luminaire is not replaceable. When the light source reaches its end of life the whole luminaire shall be replaced.

### Excluded



### Included BuzziChip Small Globe | Spot





### Included BuzziChi