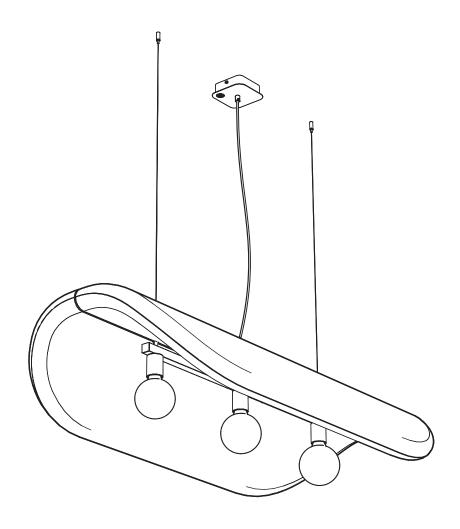

# **BuzziChip**

INSTALLATION MANUAL 220-240V





#### **Technical info**













The external flexible cable or cord of this luminaire cannot be replaced; if the cord is damaged, the luminaire shall be destroyed.

#### **Environmental Protection**

Waste electrical products should not be disposed of with household waste. Please recycle where facilities exist. Check with your Local Authority or retailer for recycling advice.

#### **Excluded**



## **Included BuzziChip Small Retrofit**



### **Included BuzziChip Medium Retrofit**



### Included BuzziChip Large Retrofit





### BuzziChip Small | Medium | Large

## 2 PERS.























BuzziSpace Group NV Italiëlei 8, 2000 Antwerp Belgium

**☎**+32 (0)3 846 10 00

■ info@buzzi.space

www.buzzi.space



A-000007939 Last update: 21/02/2024

# **BuzziChip**

INSTALLATION