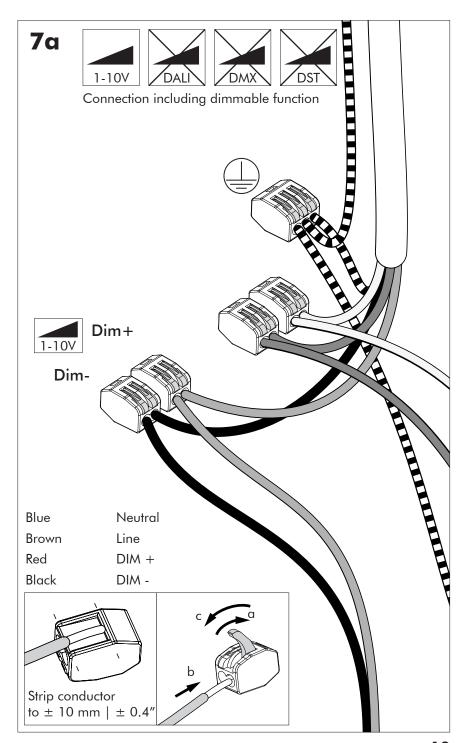

# **BuzziChip**

INSTALLATION MANUAL 220-240V





#### **Technical** info

















Input current: Max 0.35Amp

#### **Environmental Protection**

Waste electrical products should not be disposed of with household waste. Please recycle where facilities exist. Check with your Local Authority or retailer for recycling advice.





**A** The light source of this luminaire is not replaceable. When the light source reaches its end of life the whole luminaire shall be replaced.

### Excluded



### Included BuzziChip Small Globe | Spot





### Included BuzziChip Medium Globe | Spot



### Included BuzziChip Large Globe | Spot







#### **BuzziChip Large** P.16



### **BuzziChip Small**

# 2 PERS.





























### **BuzziChip Medium | Large**

## 2 PERS.

























BuzziSpace Group NV Italiëlei 8, 2000 Antwerp Belgium ☎+32 (0)3 846 10 00

info@buzzi.space

www.buzzi.space



A-0000010709/02 Last update: 30/11/2023