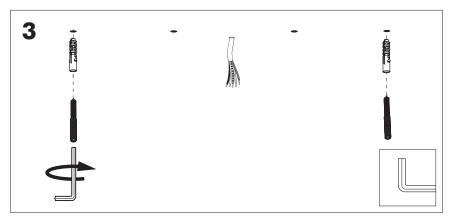

10 00

■ info@buzzi.space

www.buzzi.space



A-000007939 Last update: 21/02/2024

# **BuzziChip**

INSTALLATION MANUAL 220-240V





#### **Technical** info

















Input current: Max 0.35Amp

#### **Environmental Protection**

Waste electrical products should not be disposed of with household waste. Please recycle where facilities exist. Check with your Local Authority or retailer for recycling advice.





**A** The light source of this luminaire is not replaceable. When the light source reaches its end of life the whole luminaire shall be replaced.

### Excluded



### Included BuzziChip Small Globe | Spot





### Included BuzziChip Medium Globe | Spot



### Included BuzziChip Large Globe | Spot







#### **BuzziChip Large** P.16



### **BuzziChip Small**

# 2 PERS.





























### **BuzziChip Medium | Large**

## 2 PERS.

























BuzziSpace Group NV Italiëlei 8, 2000 Antwerp Belgium ☎+32 (0)3 846 10 00

info@buzzi.space

www.buzzi.space



A-0000010709/02 Last update: 30/11/2023