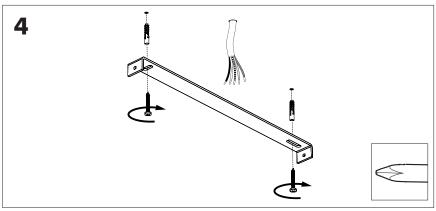

00

■ info@buzzi.space

www.buzzi.space



A-000007939 Last update: 21/02/2024

# **BuzziChip**

INSTALLATION MANUAL 220-240V





#### **Technical** info

















Input current: Max 0.35Amp

#### **Environmental Protection**

Waste electrical products should not be disposed of with household waste. Please recycle where facilities exist. Check with your Local Authority or retailer for recycling advice.





**A** The light source of this luminaire is not replaceable. When the light source reaches its end of life the whole luminaire shall be replaced.

### Excluded



### Included BuzziChip Small Globe | Spot





### Included BuzziChip Medium Globe | Spot



### Included BuzziChip Large Globe | Spot







#### **BuzziChip Large** P.16



### **BuzziChip Small**

# 2 PERS.





























### **BuzziChip Medium | Large**

## 2 PERS.

























BuzziSpace Group NV Italiëlei 8, 2000 Antwerp Belgium ☎+32 (0)3 846 10 00

info@buzzi.space

www.buzzi.space



A-0000010709/02 Last update: 30/11/2023