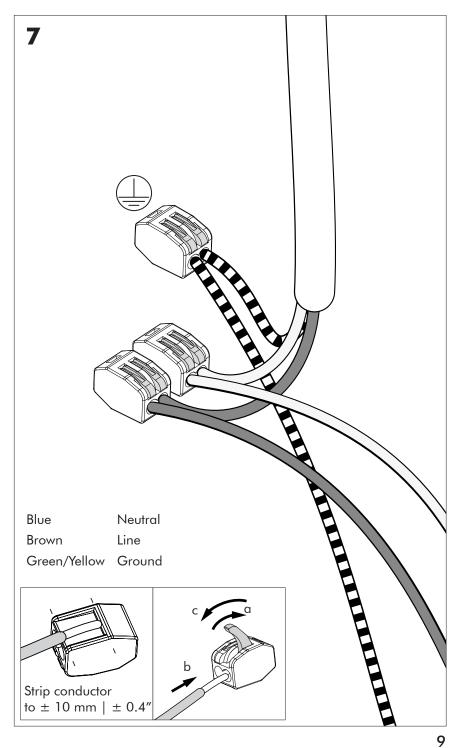

# **BuzziChip**

INSTALLATION MANUAL 220-240V





#### **Technical info**













The external flexible cable or cord of this luminaire cannot be replaced; if the cord is damaged, the luminaire shall be destroyed.

#### **Environmental Protection**

Waste electrical products should not be disposed of with household waste. Please recycle where facilities exist. Check with your Local Authority or retailer for recycling advice.

#### **Excluded**



## **Included BuzziChip Small Retrofit**



### **Included BuzziChip Medium Retrofit**



### Included BuzziChip Large Retrofit





### BuzziChip Small | Medium | Large

## 2 PERS.























BuzziSpace Group NV Italiëlei 8, 2000 Antwerp Belgium

**☎**+32 (0)3 846 10 00

■ info@buzzi.space

www.buzzi.space



A-000007939 Last update: 21/02/2024

# **BuzziChip**

INSTALLATION MANUAL 220-240V





#### **Technical** info

















Input current: Max 0.35Amp

#### **Environmental Protection**

Waste electrical products should not be disposed of with household waste. Please recycle where facilities exist. Check with your Local Authority or retailer for recycling advice.





**A** The light source of this luminaire is not replaceable. When the light source reaches its end of life the whole luminaire shall be replaced.

### Excluded



### Included BuzziChip Small Globe | Spot





### Included BuzziChip Medium Globe | Spot



### Included BuzziChip Large Globe | Spot