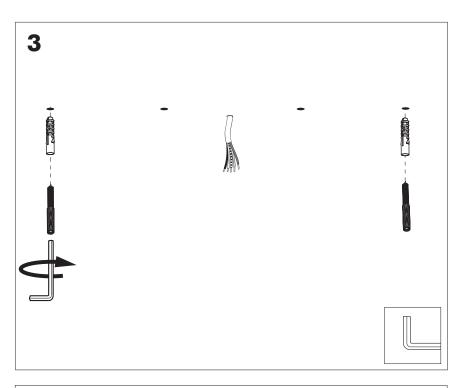

02/2024

# **BuzziChip**

INSTALLATION MANUAL 220-240V





#### **Technical** info

















Input current: Max 0.35Amp

#### **Environmental Protection**

Waste electrical products should not be disposed of with household waste. Please recycle where facilities exist. Check with your Local Authority or retailer for recycling advice.





**A** The light source of this luminaire is not replaceable. When the light source reaches its end of life the whole luminaire shall be replaced.

### Excluded



### Included BuzziChip Small Globe | Spot





### Included BuzziChip Medium Globe | Spot



### Included BuzziChip Large Globe | Spot







#### **BuzziChip Large** P.16



### **BuzziChip Small**

# 2 PERS.





























### **BuzziChip Medium | Large**

## 2 PERS.

























BuzziSpace Group NV Italiëlei 8, 2000 Antwerp Belgium ☎+32 (0)3 846 10 00

info@buzzi.space

www.buzzi.space



A-0000010709/02 Last update: 30/11/2023