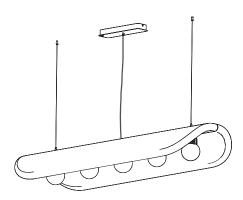

, 2000 Antwerp Belgium

**☎**+32 (0)3 846 10 00

■ info@buzzi.space

www.buzzi.space



A-000007939 Last update: 21/02/2024

# **BuzziChip**

INSTALLATION MANUAL 220-240V





#### **Technical** info

















Input current: Max 0.35Amp

#### **Environmental Protection**

Waste electrical products should not be disposed of with household waste. Please recycle where facilities exist. Check with your Local Authority or retailer for recycling advice.





**A** The light source of this luminaire is not replaceable. When the light source reaches its end of life the whole luminaire shall be replaced.

### Excluded



### Included BuzziChip Small Globe | Spot





### Included BuzziChip Medium Globe | Spot



### Included BuzziChip Large Globe | Spot







#### **BuzziChip Large** P.16



### **BuzziChip Small**

# 2 PERS.





























### **BuzziChip Medium | Large**

## 2 PERS.

























BuzziSpace Group NV Italiëlei 8, 2000 Antwerp Belgium ☎+32 (0)3 846 10 00

info@buzzi.space

www.buzzi.space



A-0000010709/02 Last update: 30/11/2023