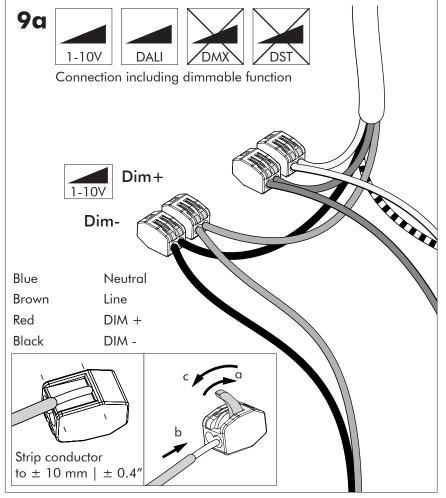

o@buzzi.space

www.buzzi.space



A-000007939 Last update: 21/02/2024

# **BuzziChip**

INSTALLATION MANUAL 220-240V





#### **Technical** info

















Input current: Max 0.35Amp

#### **Environmental Protection**

Waste electrical products should not be disposed of with household waste. Please recycle where facilities exist. Check with your Local Authority or retailer for recycling advice.





**A** The light source of this luminaire is not replaceable. When the light source reaches its end of life the whole luminaire shall be replaced.

### Excluded



### Included BuzziChip Small Globe | Spot





### Included BuzziChip Medium Globe | Spot



### Included BuzziChip Large Globe | Spot







#### **BuzziChip Large** P.16



### **BuzziChip Small**

# 2 PERS.





























### **BuzziChip Medium | Large**

## 2 PERS.

























BuzziSpace Group NV Italiëlei 8, 2000 Antwerp Belgium ☎+32 (0)3 846 10 00

info@buzzi.space

www.buzzi.space



A-0000010709/02 Last update: 30/11/2023