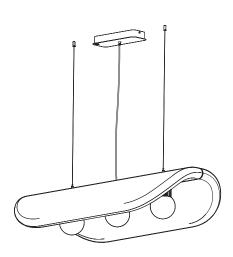

BuzziSpace Group NV Italiëlei 8, 2000 Antwerp Belgium

**☎**+32 (0)3 846 10 00

■ info@buzzi.space

www.buzzi.space



A-000007939 Last update: 21/02/2024

# **BuzziChip**

INSTALLATION MANUAL 220-240V





#### **Technical** info

















Input current: Max 0.35Amp

#### **Environmental Protection**

Waste electrical products should not be disposed of with household waste. Please recycle where facilities exist. Check with your Local Authority or retailer for recycling advice.





**A** The light source of this luminaire is not replaceable. When the light source reaches its end of life the whole luminaire shall be replaced.

### Excluded



### Included BuzziChip Small Globe | Spot





### Included BuzziChip Medium Globe | Spot



### Included BuzziChip Large Globe | Spot







#### **BuzziChip Large** P.16



### **BuzziChip Small**

# 2 PERS.





























### **BuzziChip Medium | Large**

## 2 PERS.

























BuzziSpace Group NV Italiëlei 8, 2000 Antwerp Belgium ☎+32 (0)3 846 10 00

info@buzzi.space

www.buzzi.space



A-0000010709/02 Last update: 30/11/2023