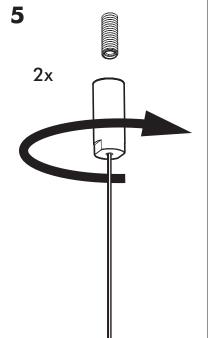

# **BuzziChip**

INSTALLATION MANUAL 220-240V





#### **Technical info**













The external flexible cable or cord of this luminaire cannot be replaced; if the cord is damaged, the luminaire shall be destroyed.

#### **Environmental Protection**

Waste electrical products should not be disposed of with household waste. Please recycle where facilities exist. Check with your Local Authority or retailer for recycling advice.

#### **Excluded**



## **Included BuzziChip Small Retrofit**



### **Included BuzziChip Medium Retrofit**



### Included BuzziChip Large Retrofit





### BuzziChip Small | Medium | Large

## 2 PERS.























BuzziSpace Group NV Italiëlei 8, 2000 Antwerp Belgium

**☎**+32 (0)3 846 10 00

■ info@buzzi.space

www.buzzi.space



A-000007939 Last update: 21/02/2024

# **BuzziChip**

INSTALLATION MANUAL 220-240V





#### **Technical** info

















Input current: Max 0.35Amp

#### **Environmental Protection**

Waste electrical products should not be disposed of with household waste. Please recycle where facilities exist. Check with your Local Authority or retailer for recycling advice.





**A** The light source of this luminaire is not replaceable. When the light source reaches its end of life the whole luminaire shall be replaced.

### Excluded



### Included BuzziChip Small Globe | Spot





### Included BuzziChip Medium Globe | Spot



### Included BuzziChip Large Globe |