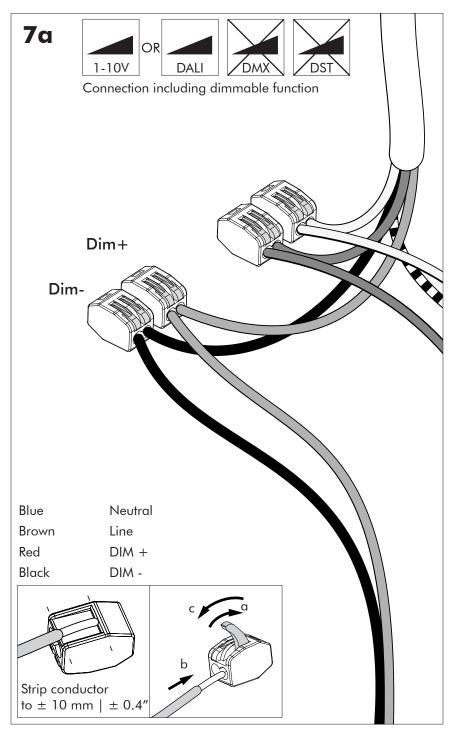

# **BuzziCone**

# INSTALLATION MANUAL 220-240V





# **Technical info**



#### **Environmental Protection**

Waste electrical products should not be disposed of with household waste. Please recycle where facilities exist. Check with your Local Authority or retailer for recycling advice.

A The light source of this luminaire is not replaceable; when the light source reaches its end of life the whole luminaire shall be replaced.

#### Excluded



#### Included (separately)



## Included





















BuzziSpace Group NV Italiëlei 8, 2000 Antwerp Belgium ☎+32 (0)3 846 10 00 ➡ info@buzzi.space � www.buzzi.space



A-000006980/02 Last update: 30/11/2023

# **BuzziCone Retrofit**

INSTALLATION MANUAL 220-240V





# **Technical info**



**Environmental Protection** 

Waste electrical products should not be disposed of with household waste. Please recycle where facilities exist. Check with your Local Authority or retailer for recycling advice.

#### Excluded





## Included





















BuzziSpace Group NV Italiëlei 8, 2000 Antwerp Belgium ☎+32 (0)3 846 10 00 ➡ info@buzzi.space � www.buzzi.space



A-0000007480/01 Last update: 30/11/2023