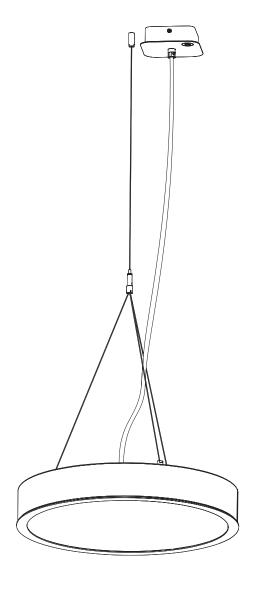

# **BuzziDisk Suspended**

INSTALLATION MANUAL 220V – 240V

# **BuzziDisk Suspended Straight**