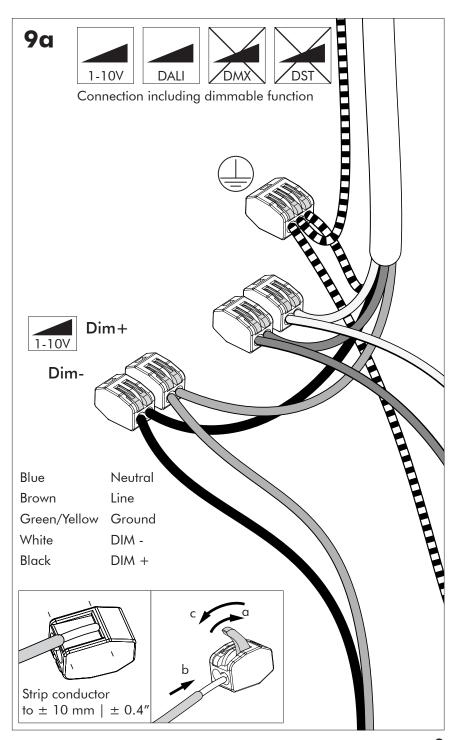

BuzziSpace Group NV Italiëlei 8, 2000 Antwerp Belgium ☎+32 (0)3 846 10 00

■ info@buzzi.space

% www.buzzi.space



A-000007511/02 Last update: 30/11/2023

# **BuzziDisk Suspended**

INSTALLATION MANUAL 220V – 240V





#### **Technical** info



#### **Environmental Protection**

Waste electrical products should not be disposed of with household waste. Please recycle where facilities exist. Check with your Local Authority or retailer for recycling advice.





Replaceable (LED only) light source by a professional.

Replaceable control gear by a professional

#### **Excluded**



#### **Included BuzziJet Ceiling Suspended Straight**



#### **Included BuzziJet Ceiling Suspended Split**





## **BuzziDisk Suspended Split**

P.13



# **BuzziDisk Suspended Straight**































# **BuzziDisk Suspended Split**

2 PERS.























BuzziSpace Group NV Italiëlei 8, 2000 Antwerp Belgium ☎+32 (0)3 846 10 00

info@buzzi.space

www.buzzi.space



Doc nr.: A-0000007509/02 Last update: 30/11/2023