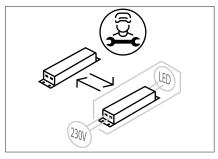

Replaceable (LED only) light source by a professional.

Replaceable control gear by a professional