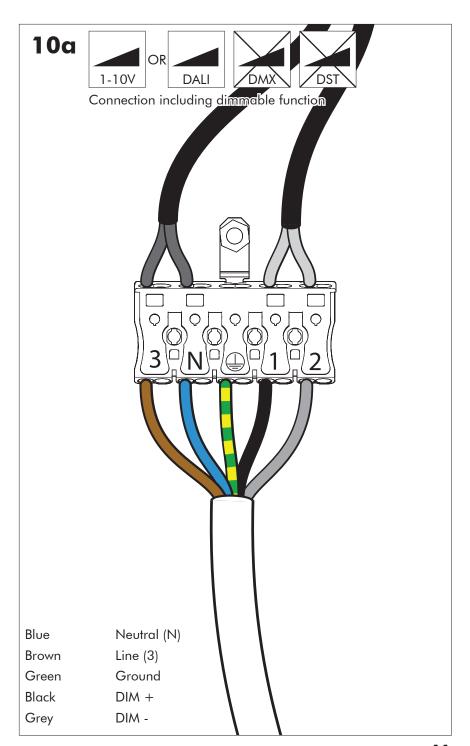

# **BuzziDisk Ceiling Mounted**

INSTALLATION MANUAL 220-240V





#### **Technical** info



#### **Environmental Protection**

Waste electrical products should not be disposed of with household waste. Please recycle where facilities exist. Check with your Local Authority or retailer for recycling advice.

If the external flexible cable or cord of this luminaire is damaged, it shall be exclusively replaced by the manufacturer or his service agent or a similar qualified person in order to avoid a hazard.



Replaceable (LED only) light source by a professional.



Replaceable control gear by a professional

#### **Excluded**



## Included BuzziDisk Ceiling Mounted



# **BuzziDisk Ceiling Mounted**

1 PERS.

































# 







BuzziSpace Group NV Italiëlei 8, 2000 Antwerp Belgium ☎+32 (0)3 846 10 00

■ info@buzzi.space

% www.buzzi.space



A-000007511/02 Last update: 30/11/2023

# **BuzziDisk Suspended**

INSTALLATION MANUAL 220V – 240V





#### **Technical** info



#### **Environmental Protection**

Waste electrical products should not be disposed of with household waste. Please recycle where facilities exist. Check with your Local Authority or retailer for recycling advice.





Replaceable (LED only) light source by a professional.

Replaceable control gear by a professional

#### **Excluded**



#### **Included BuzziJet Ceiling Suspended Straight**



#### **Included BuzziJet Ceiling Suspended Split**





## **BuzziDisk Suspended Split**

P.13



# **BuzziDisk Suspended Straight**