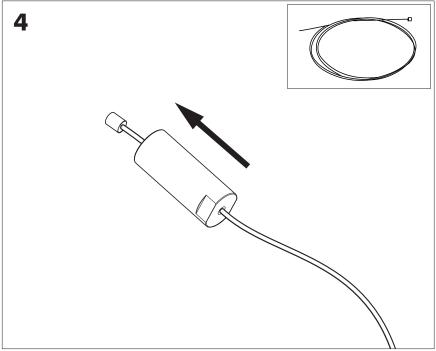

# 







BuzziSpace Group NV Italiëlei 8, 2000 Antwerp Belgium ☎+32 (0)3 846 10 00

■ info@buzzi.space

% www.buzzi.space



A-000007511/02 Last update: 30/11/2023

# **BuzziDisk Suspended**

INSTALLATION MANUAL 220V – 240V





#### **Technical** info



#### **Environmental Protection**

Waste electrical products should not be disposed of with household waste. Please recycle where facilities exist. Check with your Local Authority or retailer for recycling advice.





Replaceable (LED only) light source by a professional.

Replaceable control gear by a professional

#### **Excluded**



#### **Included BuzziJet Ceiling Suspended Straight**



#### **Included BuzziJet Ceiling Suspended Split**





## **BuzziDisk Suspended Split**

P.13



# **BuzziDisk Suspended Straight**































# **BuzziDisk Suspended Split**

2 PERS.























BuzziSpace Group NV Italiëlei 8, 2000 Antwerp Belgium ☎+32 (0)3 846 10 00

info@buzzi.space

www.buzzi.space



Doc nr.: A-0000007509/02 Last update: 30/11/2023