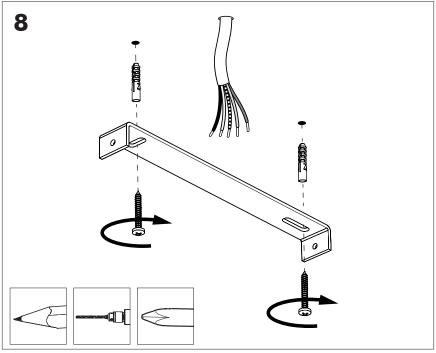

BuzziSpace Group NV Italiëlei 8, 2000 Antwerp Belgium ☎+32 (0)3 846 10 00

■ info@buzzi.space

% www.buzzi.space



A-000007511/02 Last update: 30/11/2023

# **BuzziDisk Suspended**

INSTALLATION MANUAL 220V – 240V





#### **Technical** info



#### **Environmental Protection**

Waste electrical products should not be disposed of with household waste. Please recycle where facilities exist. Check with your Local Authority or retailer for recycling advice.





Replaceable (LED only) light source by a professional.

Replaceable control gear by a professional

#### **Excluded**



#### **Included BuzziJet Ceiling Suspended Straight**



#### **Included BuzziJet Ceiling Suspended Split**





## **BuzziDisk Suspended Split**

P.13



# **BuzziDisk Suspended Straight**































# **BuzziDisk Suspended Split**

2 PERS.























BuzziSpace Group NV Italiëlei 8, 2000 Antwerp Belgium ☎+32 (0)3 846 10 00

info@buzzi.space

www.buzzi.space



Doc nr.: A-0000007509/02 Last update: 30/11/2023