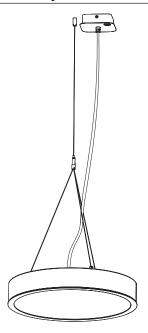

# **BuzziDisk Suspended**

INSTALLATION MANUAL 220V – 240V

# **BuzziDisk Suspended Straight**