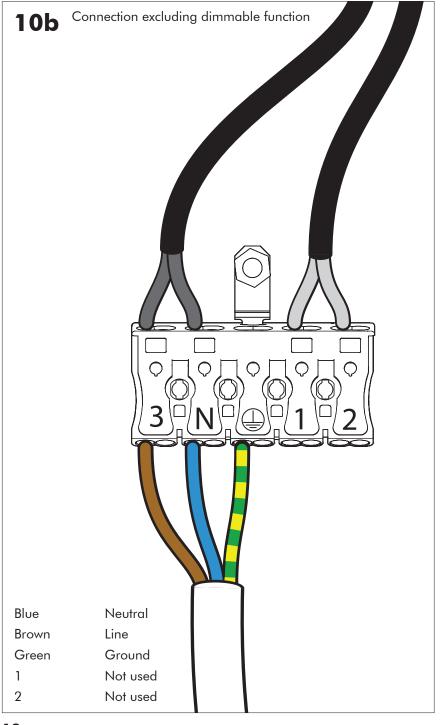

# **BuzziDisk Ceiling Mounted**

INSTALLATION MANUAL 220-240V





#### **Technical** info



#### **Environmental Protection**

Waste electrical products should not be disposed of with household waste. Please recycle where facilities exist. Check with your Local Authority or retailer for recycling advice.

If the external flexible cable or cord of this luminaire is damaged, it shall be exclusively replaced by the manufacturer or his service agent or a similar qualified person in order to avoid a hazard.



Replaceable (LED only) light source by a professional.



Replaceable control gear by a professional

#### **Excluded**



## Included BuzziDisk Ceiling Mounted



# **BuzziDisk Ceiling Mounted**

1 PERS.

































# 







BuzziSpace Group NV Italiëlei 8, 2000 Antwerp Belgium ☎+32 (0)3 846 10 00

■ info@buzzi.space

% www.buzzi.space



A-000007511/02 Last update: 30/11/2023

# **BuzziDisk Suspended**

INSTALLATION MANUAL 220V – 240V





#### **Technical** info



#### **Environmental Protection**

Waste electrical products should not be disposed of with household waste. Please recycle where facilities exist. Check with your Local Authority or retailer for recycling advice.





Replaceable (LED only) light source by a professional.

Replaceable control gear by a professional

#### **Excluded**



#### **Included BuzziJet Ceiling Suspended Straight**



#### **Included BuzziJet Ceiling Suspended Split**





## **BuzziDisk Suspended Split**

P.13



# **BuzziDisk Suspended Straight**