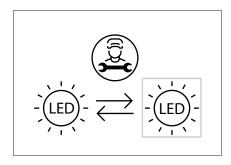

Replaceable (LED only) light source by a professional.

Replaceable control gear by a professional