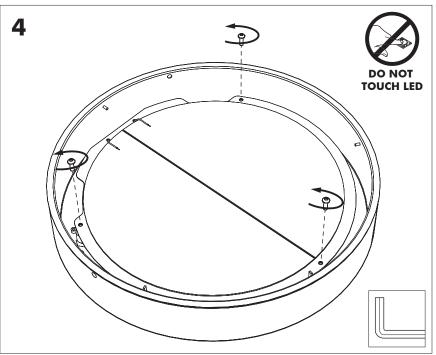

Replaceable (LED only) light source by a professional.

Replaceable control gear by a professional