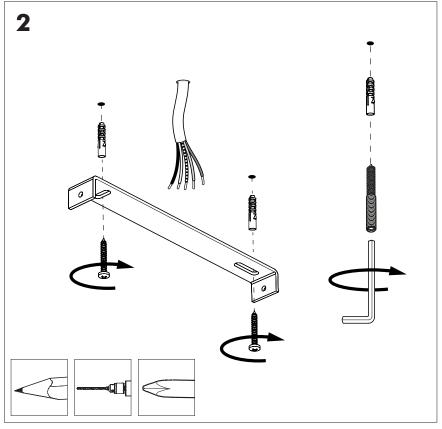

☎+32 (0)3 846 10 00

■ info@buzzi.space

% www.buzzi.space



A-000007511/02 Last update: 30/11/2023

# **BuzziDisk Suspended**

INSTALLATION MANUAL 220V – 240V





#### **Technical** info



#### **Environmental Protection**

Waste electrical products should not be disposed of with household waste. Please recycle where facilities exist. Check with your Local Authority or retailer for recycling advice.





Replaceable (LED only) light source by a professional.

Replaceable control gear by a professional

#### **Excluded**



#### **Included BuzziJet Ceiling Suspended Straight**



#### **Included BuzziJet Ceiling Suspended Split**





## **BuzziDisk Suspended Split**

P.13



# **BuzziDisk Suspended Straight**































# **BuzziDisk Suspended Split**

2 PERS.























BuzziSpace Group NV Italiëlei 8, 2000 Antwerp Belgium ☎+32 (0)3 846 10 00

info@buzzi.space

www.buzzi.space



Doc nr.: A-0000007509/02 Last update: 30/11/2023