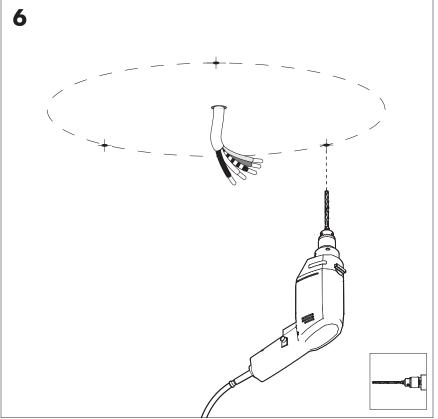

If the external flexible cable or cord of this luminaire is damaged, it shall be exclusively replaced by the manufacturer or his service agent or a similar qualified person in order to avoid a hazard.