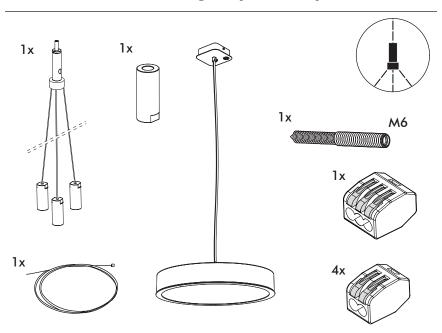

Ceiling Mounted



# **BuzziDisk Ceiling Mounted**

1 PERS.

































# 







BuzziSpace Group NV Italiëlei 8, 2000 Antwerp Belgium ☎+32 (0)3 846 10 00

■ info@buzzi.space

% www.buzzi.space



A-000007511/02 Last update: 30/11/2023

# **BuzziDisk Suspended**

INSTALLATION MANUAL 220V – 240V





#### **Technical** info



#### **Environmental Protection**

Waste electrical products should not be disposed of with household waste. Please recycle where facilities exist. Check with your Local Authority or retailer for recycling advice.





Replaceable (LED only) light source by a professional.

Replaceable control gear by a professional

#### **Excluded**



#### **Included BuzziJet Ceiling Suspended Straight**



#### **Included BuzziJet Ceiling Suspended Split**





## **BuzziDisk Suspended Split**

P.13



# **BuzziDisk Suspended Straight**































# **BuzziDisk Suspended Split**

2 PERS.























BuzziSpace Group NV Italiëlei 8, 2000 Antwerp Belgium ☎+32 (0)3 846 10 00

info@buzzi.space

www.buzzi.space



Doc nr.: A-0000007509/02 Last update: 30/11/2023