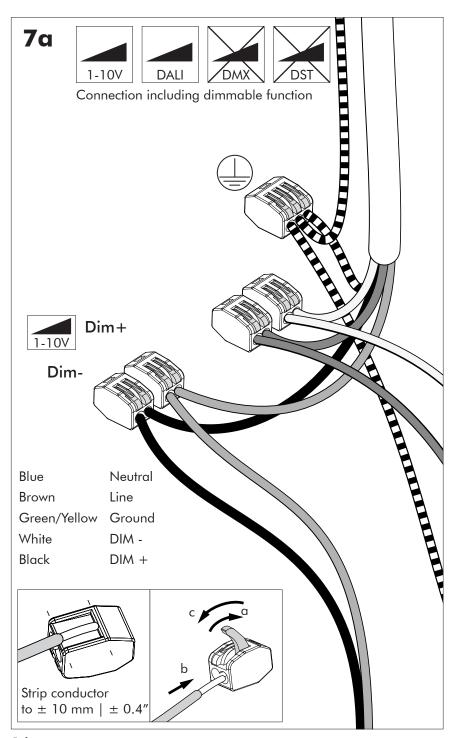

846 10 00

■ info@buzzi.space

% www.buzzi.space



A-000007511/02 Last update: 30/11/2023

# **BuzziDisk Suspended**

INSTALLATION MANUAL 220V – 240V





#### **Technical** info



#### **Environmental Protection**

Waste electrical products should not be disposed of with household waste. Please recycle where facilities exist. Check with your Local Authority or retailer for recycling advice.





Replaceable (LED only) light source by a professional.

Replaceable control gear by a professional

#### **Excluded**



#### **Included BuzziJet Ceiling Suspended Straight**



#### **Included BuzziJet Ceiling Suspended Split**





## **BuzziDisk Suspended Split**

P.13



# **BuzziDisk Suspended Straight**































# **BuzziDisk Suspended Split**

2 PERS.























BuzziSpace Group NV Italiëlei 8, 2000 Antwerp Belgium ☎+32 (0)3 846 10 00

info@buzzi.space

www.buzzi.space



Doc nr.: A-0000007509/02 Last update: 30/11/2023