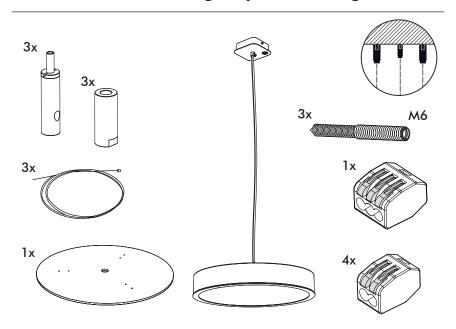

ofessional

#### **Excluded**



## Included BuzziDisk Ceiling Mounted



# **BuzziDisk Ceiling Mounted**

1 PERS.

































# 







BuzziSpace Group NV Italiëlei 8, 2000 Antwerp Belgium ☎+32 (0)3 846 10 00

■ info@buzzi.space

% www.buzzi.space



A-000007511/02 Last update: 30/11/2023

# **BuzziDisk Suspended**

INSTALLATION MANUAL 220V – 240V





#### **Technical** info



#### **Environmental Protection**

Waste electrical products should not be disposed of with household waste. Please recycle where facilities exist. Check with your Local Authority or retailer for recycling advice.





Replaceable (LED only) light source by a professional.

Replaceable control gear by a professional

#### **Excluded**



#### **Included BuzziJet Ceiling Suspended Straight**



#### **Included BuzziJet Ceiling Suspended Split**





## **BuzziDisk Suspended Split**

P.13



# **BuzziDisk Suspended Straight**































# **BuzziDisk Suspended Split**

2 PERS.























BuzziSpace Group NV Italiëlei 8, 2000 Antwerp Belgium ☎+32 (0)3 846 10 00

info@buzzi.space

www.buzzi.space



Doc nr.: A-0000007509/02 Last update: 30/11/2023