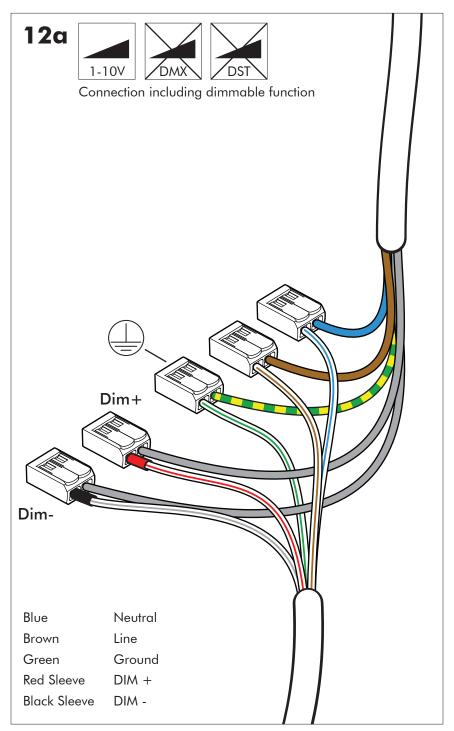

BuzziSpace Group NV Italiëlei 8, 2000 Antwerp Belgium ☎+32 (0)3 846 10 00 ➡ info@buzzi.space � www.buzzi.space



A-0000007882/01 Last update: 30/11/2023

# BuzziJet Square Ceiling Suspended XL |XXL

INSTALLATION MANUAL XL 220V-240V XXL 230V





#### Technical info



## **Environmental Protection**

Waste electrical products should not be disposed of with household waste. Please recycle where facilities exist. Check with your Local Authority or retailer for recycling advice.

A The light source of this luminaire is not replaceable; when the light source reaches its end of life the whole luminaire shall be replaced.

#### Excluded

















2 PERS. 🎥

























## **BuzziJet Square Ceiling Suspended XXL**



## 2 PERS. 📽

























BuzziSpace Group NV Italiëlei 8, 2000 Antwerp Belgium ☎+32 (0)3 846 10 00 ➡ info@buzzi.space � www.buzzi.space



A-0000007884/01 Last update: 30/11/2023