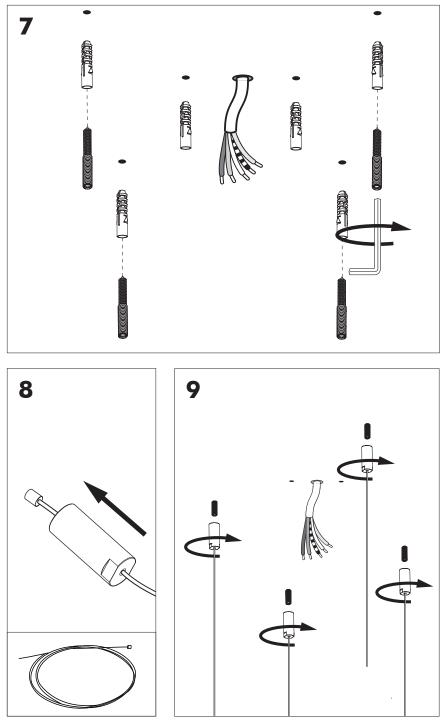

S. 📽































BuzziSpace Group NV Italiëlei 8, 2000 Antwerp Belgium ☎+32 (0)3 846 10 00 ➡ info@buzzi.space � www.buzzi.space



A-0000007882/01 Last update: 30/11/2023

# BuzziJet Square Ceiling Suspended XL |XXL

INSTALLATION MANUAL XL 220V-240V XXL 230V





#### Technical info



## **Environmental Protection**

Waste electrical products should not be disposed of with household waste. Please recycle where facilities exist. Check with your Local Authority or retailer for recycling advice.

A The light source of this luminaire is not replaceable; when the light source reaches its end of life the whole luminaire shall be replaced.

#### Excluded

















2 PERS. 🎥

























## **BuzziJet Square Ceiling Suspended XXL**



## 2 PERS. 📽

























BuzziSpace Group NV Italiëlei 8, 2000 Antwerp Belgium ☎+32 (0)3 846 10 00 ➡ info@buzzi.space � www.buzzi.space



A-0000007884/01 Last update: 30/11/2023