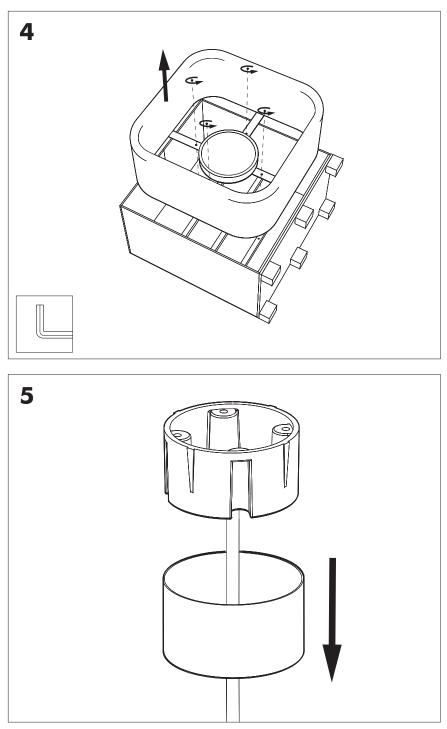

PERS. 📽































BuzziSpace Group NV Italiëlei 8, 2000 Antwerp Belgium ☎+32 (0)3 846 10 00 ➡ info@buzzi.space � www.buzzi.space



A-0000007882/01 Last update: 30/11/2023

# BuzziJet Square Ceiling Suspended XL |XXL

INSTALLATION MANUAL XL 220V-240V XXL 230V





#### Technical info



## **Environmental Protection**

Waste electrical products should not be disposed of with household waste. Please recycle where facilities exist. Check with your Local Authority or retailer for recycling advice.

A The light source of this luminaire is not replaceable; when the light source reaches its end of life the whole luminaire shall be replaced.

#### Excluded

















2 PERS. 🎥

























## **BuzziJet Square Ceiling Suspended XXL**



## 2 PERS. 📽

























BuzziSpace Group NV Italiëlei 8, 2000 Antwerp Belgium ☎+32 (0)3 846 10 00 ➡ info@buzzi.space � www.buzzi.space



A-0000007884/01 Last update: 30/11/2023