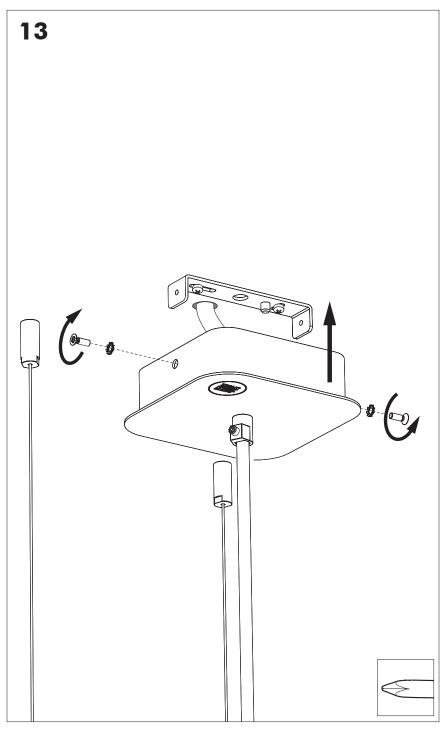

## BuzziJet Square Ceiling Suspended S|M Ceiling Mounted S|M

INSTALLATION MANUAL 220-240V