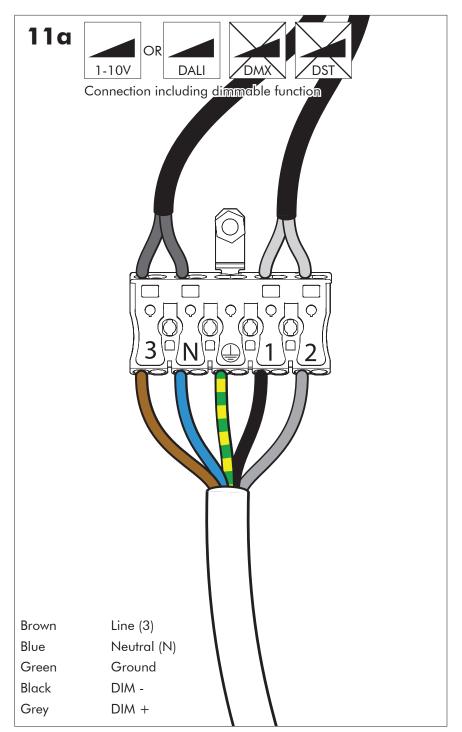

## BuzziJet Square Ceiling Suspended S|M Ceiling Mounted S|M

INSTALLATION MANUAL 220-240V





## Technical info



## **Environmental Protection**

Waste electrical products should not be disposed of with household waste. Please recycle where facilities exist. Check with your Local Authority or retailer for recycling advice.

A The light source of this luminaire is not replaceable; when the light source reaches its end of life the whole luminaire shall be replaced.



3



#### Excluded



#### BuzziJet Square Ceiling Suspended Straight



### 2 PERS. 📽























#### 1 PERS. 📽































BuzziSpace Group NV Italiëlei 8, 2000 Antwerp Belgium ☎+32 (0)3 846 10 00 ➡ info@buzzi.space � www.buzzi.space



A-0000007882/01 Last update: 30/11/2023

# BuzziJet Square Ceiling Suspended XL |XXL

INSTALLATION MANUAL XL 220V-240V XXL 230V





#### Technical info



## **Environmental Protection**

Waste electrical products should not be disposed of with household waste. Please recycle where facilities exist. Check with your Local Authority or retailer for recycling advice.

A The light source of this luminaire is not replaceable; when the light source reaches its end of life the whole luminaire shall be replaced.

#### Excluded

















2 PERS. 🎥

























## **BuzziJet Square Ceiling Suspended XXL**



## 2 PERS. 📽

























BuzziSpa