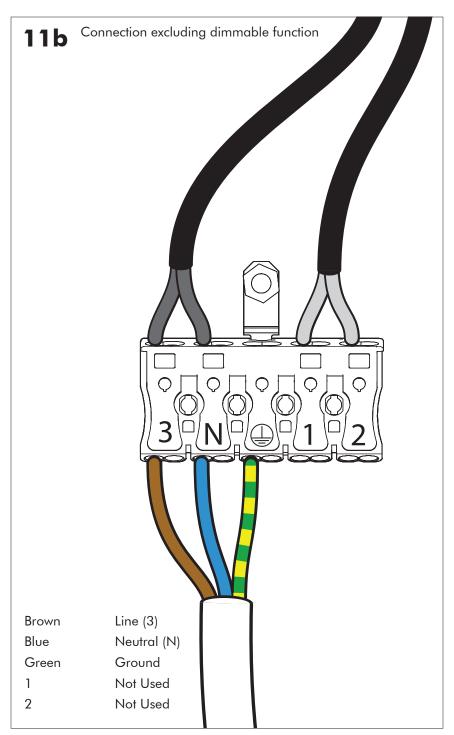

## BuzziJet Square Ceiling Suspended S|M Ceiling Mounted S|M

INSTALLATION MANUAL 220-240V





## Technical info



## **Environmental Protection**

Waste electrical products should not be disposed of with household waste. Please recycle where facilities exist. Check with your Local Authority or retailer for recycling advice.

A The light source of this luminaire is not replaceable; when the light source reaches its end of life the whole luminaire shall be replaced.



3



#### Excluded



#### BuzziJet Square Ceiling Suspended Straight



### 2 PERS. 📽























#### 1 PERS. 📽































BuzziSpace Group NV Italiëlei 8, 2000 Antwerp Belgium ☎+32 (0)3 846 10 00 ➡ info@buzzi.space � www.buzzi.space



A-0000007882/01 Last update: 30/11/2023

# BuzziJet Square Ceiling Suspended XL |XXL

INSTALLATION MANUAL XL 220V-240V XXL 230V





#### Technical info



## **Environmental Protection**

Waste electrical products should not be disposed of with household waste. Please recycle where facilities exist. Check with your Local Authority or retailer for recycling advice.

A The light source of this luminaire is not replaceable; when the light source reaches its end of life the whole luminaire shall be replaced.

#### Excluded

















2 PERS. 🎥

























## **BuzziJet Square Ceiling Suspended XXL**



## 2 PERS. 📽

























BuzziSpace