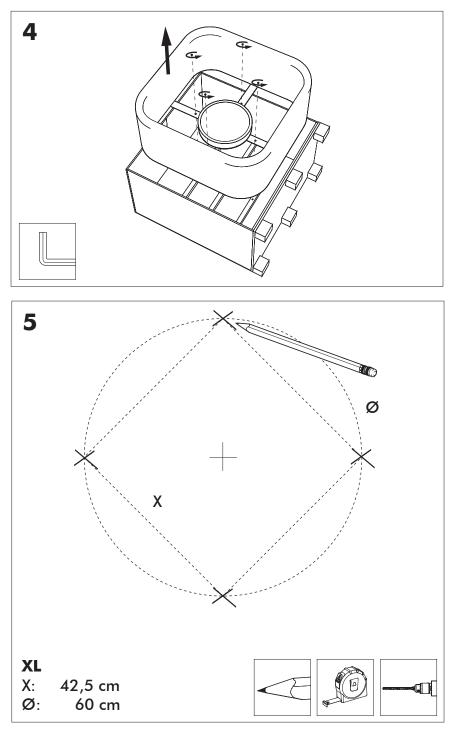

# BuzziJet Square Ceiling Suspended XL |XXL

INSTALLATION MANUAL XL 220V-240V XXL 230V

#### Technical info