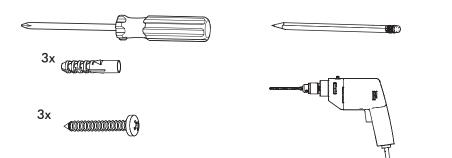

## BuzziJet Square Ceiling Suspended S|M Ceiling Mounted S|M

INSTALLATION MANUAL 220-240V





## Technical info



## **Environmental Protection**

Waste electrical products should not be disposed of with household waste. Please recycle where facilities exist. Check with your Local Authority or retailer for recycling advice.

A The light source of this luminaire is not replaceable; when the light source reaches its end of life the whole luminaire shall be replaced.



3



#### Excluded



#### BuzziJet Square Ceiling Suspended Straight



### 2 PERS. 📽























#### 1 PERS. 📽































BuzziSpace Group NV Italiëlei 8, 2000 Antwerp Belgium ☎+32 (0)3 846 10 00 ➡ info@buzzi.space � www.buzzi.space



A-0000007882/01 Last update: 30/11/2023

# BuzziJet Square Ceiling Suspended XL |XXL

INSTALLATION MANUAL XL 220V-240V XXL 230V





#### Technical info



## **Environmental Protection**

Waste electrical products should not be disposed of with household waste. Please recycle where facilities exist. Check with your Local Authority or retailer for recycling advice.

A The light source of this luminaire is not replaceable; when the light source reaches its end of life the whole luminaire shall be replaced.

#### Excluded

















2 PERS.