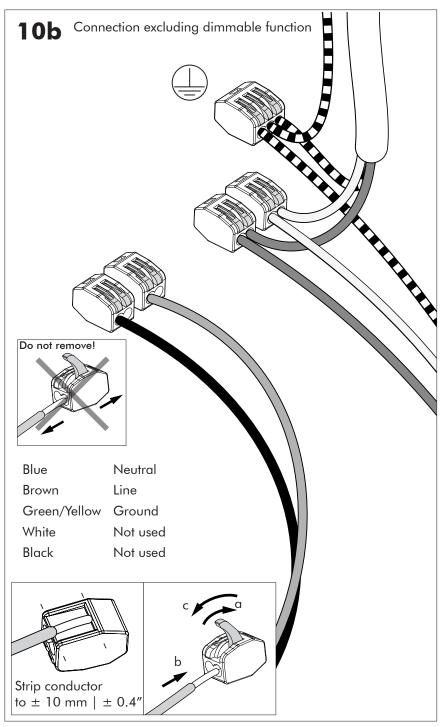

A The light source of this luminaire is not replaceable; when the light source reaches its end of life the whole luminaire shall be replaced.

3

A The light source of this luminaire is not replaceable; when the light source reaches its end of life the whole luminaire shall be replaced.