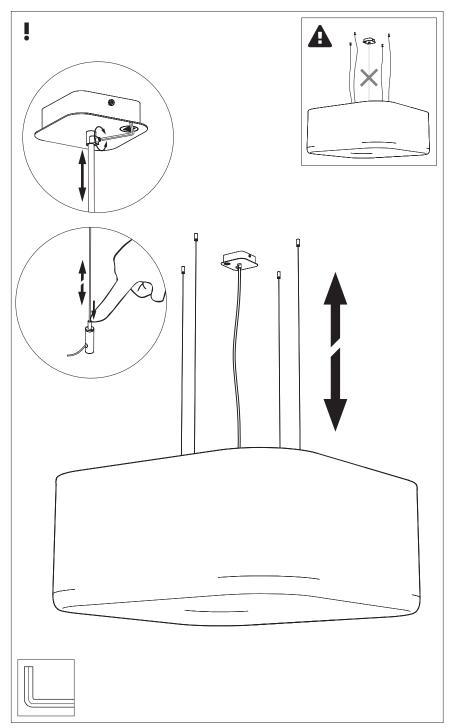

## BuzziJet Square Ceiling Suspended S|M Ceiling Mounted S|M

INSTALLATION MANUAL 220-240V