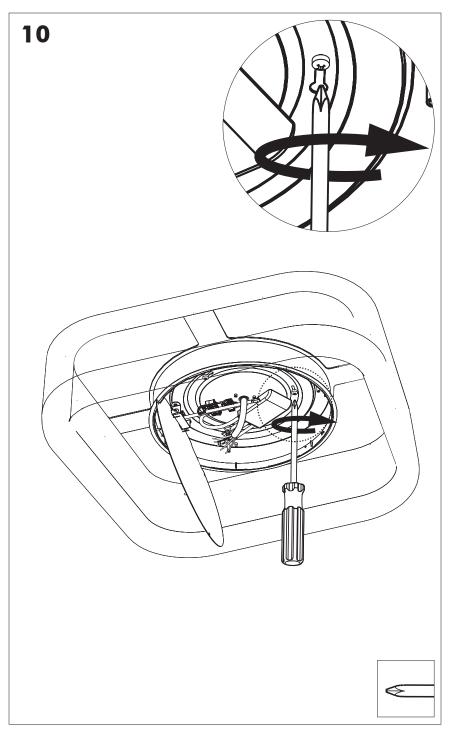

## BuzziJet Square Ceiling Suspended S|M Ceiling Mounted S|M

INSTALLATION MANUAL 220-240V