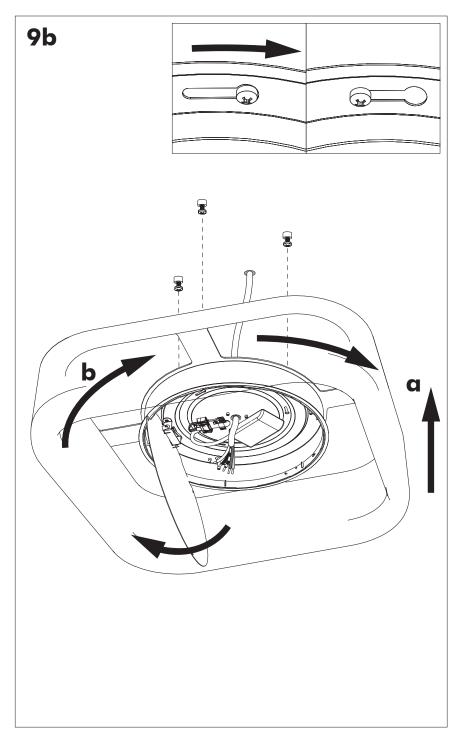

## BuzziJet Square Ceiling Suspended S|M Ceiling Mounted S|M

INSTALLATION MANUAL 220-240V