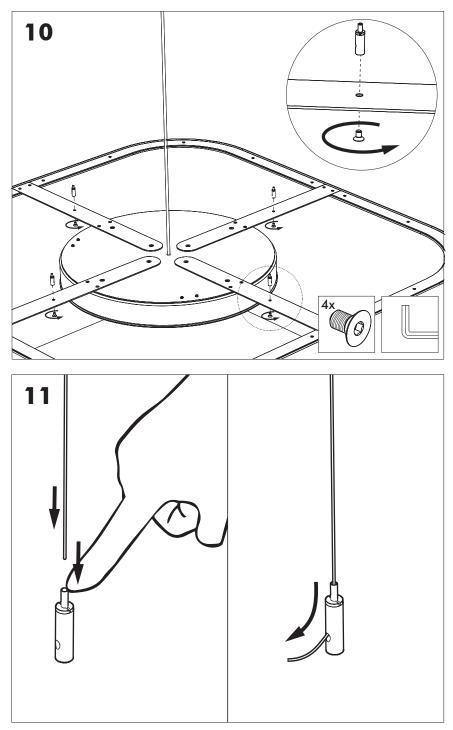

## BuzziJet Square Ceiling Suspended S|M Ceiling Mounted S|M

INSTALLATION MANUAL 220-240V