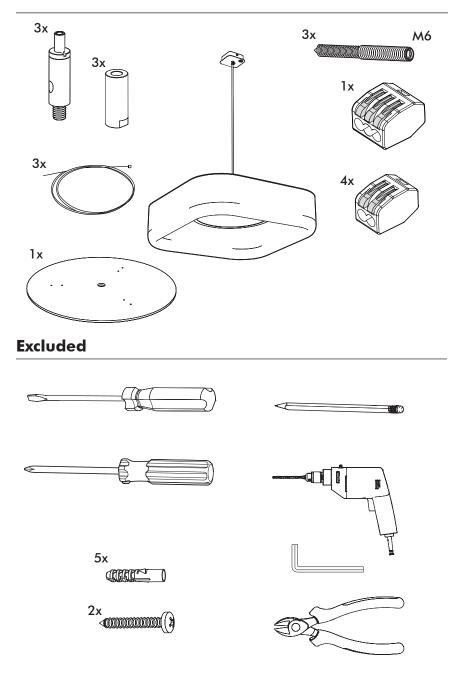

## BuzziJet Square Ceiling Suspended S|M Ceiling Mounted S|M

INSTALLATION MANUAL 220-240V





## Technical info



## **Environmental Protection**

Waste electrical products should not be disposed of with household waste. Please recycle where facilities exist. Check with your Local Authority or retailer for recycling advice.

A The light source of this luminaire is not replaceable; when the light source reaches its end of life the whole luminaire shall be replaced.



3



#### Excluded



#### BuzziJet Square Ceiling Suspended Straight



### 2 PERS. 📽























#### 1 PERS. 📽































BuzziSpace Group NV Italiëlei 8, 2000 Antwerp Belgium ☎+32 (0)3 846 10 00 ➡ info@buzzi.space � www.buzzi.space



A-0000007882/01 Last update: 30/11/2023

# BuzziJet Square Ceiling Suspended XL |XXL

INSTALLATION MANUAL XL 220V-240V XXL 230V





#### Technical info



## **Environmental Protection**

Waste electrical products should not be disposed of with household waste. Please recycle where facilities exist. Check with your Local Authority or retailer for recycling advice.

A The light source of this luminaire is not replaceable; when the light source reaches its end of life the whole luminaire shall be replaced.

#### Excluded