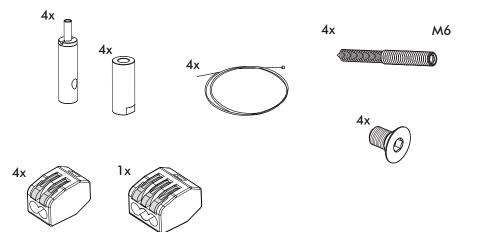

#### Excluded



#### BuzziJet Square Ceiling Suspended Straight



### 2 PERS. 📽























#### 1 PERS. 📽































BuzziSpace Group NV Italiëlei 8, 2000 Antwerp Belgium ☎+32 (0)3 846 10 00 ➡ info@buzzi.space � www.buzzi.space



A-0000007882/01 Last update: 30/11/2023

# BuzziJet Square Ceiling Suspended XL |XXL

INSTALLATION MANUAL XL 220V-240V XXL 230V





#### Technical info



## **Environmental Protection**

Waste electrical products should not be disposed of with household waste. Please recycle where facilities exist. Check with your Local Authority or retailer for recycling advice.

A The light source of this luminaire is not replaceable; when the light source reaches its end of life the whole luminaire shall be replaced.

#### Excluded

















2 PERS. 🎥

























## **BuzziJet Square Ceiling Suspended XXL**



## 2 PERS. 📽

























BuzziSpace Group NV Italiëlei 8, 2000 Antwerp Belgium ☎+32 (0)3 846 10 00 ➡ info@buzzi.space � www.buzzi.space



A-0000007884/01 Last update: 30/11/2023