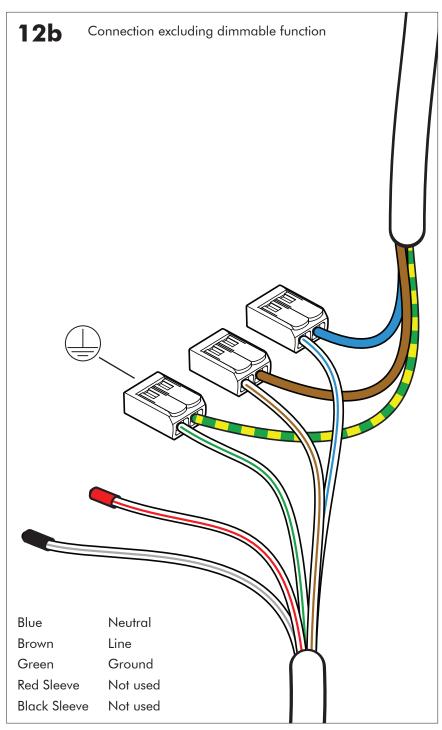

BuzziSpace Group NV Italiëlei 8, 2000 Antwerp Belgium ☎+32 (0)3 846 10 00 ➡ info@buzzi.space � www.buzzi.space



A-0000007882/01 Last update: 30/11/2023

# BuzziJet Square Ceiling Suspended XL |XXL

INSTALLATION MANUAL XL 220V-240V XXL 230V





#### Technical info



## **Environmental Protection**

Waste electrical products should not be disposed of with household waste. Please recycle where facilities exist. Check with your Local Authority or retailer for recycling advice.

A The light source of this luminaire is not replaceable; when the light source reaches its end of life the whole luminaire shall be replaced.

#### Excluded

















2 PERS. 🎥

























## **BuzziJet Square Ceiling Suspended XXL**



## 2 PERS. 📽

























BuzziSpace Group NV Italiëlei 8, 2000 Antwerp Belgium ☎+32 (0)3 846 10 00 ➡ info@buzzi.space � www.buzzi.space



A-0000007884/01 Last update: 30/11/2023