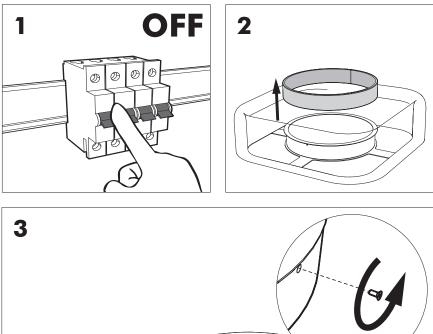

## BuzziJet Square Ceiling Suspended S|M Ceiling Mounted S|M

INSTALLATION MANUAL 220-240V

## Technical info