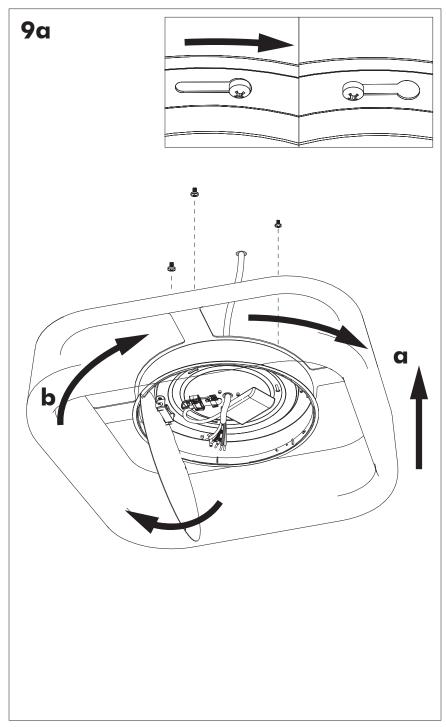

## BuzziJet Square Ceiling Suspended S|M Ceiling Mounted S|M

INSTALLATION MANUAL 220-240V