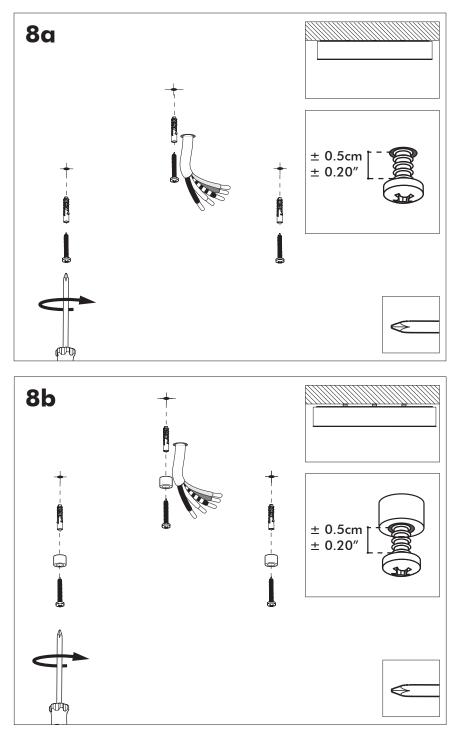

## BuzziJet Square Ceiling Suspended S|M Ceiling Mounted S|M

INSTALLATION MANUAL 220-240V