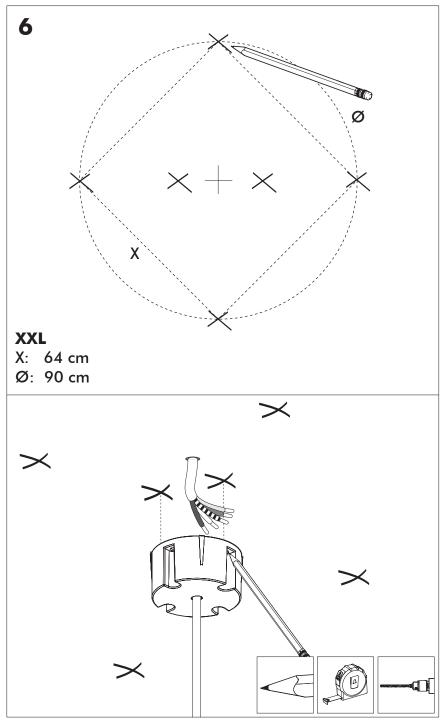

ERS. 📽































BuzziSpace Group NV Italiëlei 8, 2000 Antwerp Belgium ☎+32 (0)3 846 10 00 ➡ info@buzzi.space � www.buzzi.space



A-0000007882/01 Last update: 30/11/2023

# BuzziJet Square Ceiling Suspended XL |XXL

INSTALLATION MANUAL XL 220V-240V XXL 230V





#### Technical info



## **Environmental Protection**

Waste electrical products should not be disposed of with household waste. Please recycle where facilities exist. Check with your Local Authority or retailer for recycling advice.

A The light source of this luminaire is not replaceable; when the light source reaches its end of life the whole luminaire shall be replaced.

#### Excluded

















2 PERS. 🎥

























## **BuzziJet Square Ceiling Suspended XXL**



## 2 PERS. 📽

























BuzziSpace Group NV Italiëlei 8, 2000 Antwerp Belgium ☎+32 (0)3 846 10 00 ➡ info@buzzi.space � www.buzzi.space



A-0000007884/01 Last update: 30/11/2023