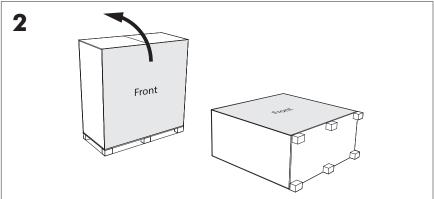

BuzziJet Square Ceiling Suspended Straight



### 2 PERS. 📽























#### 1 PERS. 📽































BuzziSpace Group NV Italiëlei 8, 2000 Antwerp Belgium ☎+32 (0)3 846 10 00 ➡ info@buzzi.space � www.buzzi.space



A-0000007882/01 Last update: 30/11/2023

# BuzziJet Square Ceiling Suspended XL |XXL

INSTALLATION MANUAL XL 220V-240V XXL 230V





#### Technical info



## **Environmental Protection**

Waste electrical products should not be disposed of with household waste. Please recycle where facilities exist. Check with your Local Authority or retailer for recycling advice.

A The light source of this luminaire is not replaceable; when the light source reaches its end of life the whole luminaire shall be replaced.

#### Excluded

















2 PERS. 🎥

























## **BuzziJet Square Ceiling Suspended XXL**



## 2 PERS. 📽

























BuzziSpace Group NV Italiëlei 8, 2000 Antwerp Belgium ☎+32 (0)3 846 10 00 ➡ info@buzzi.space � www.buzzi.space



A-0000007884/01 Last update: 30/11/2023