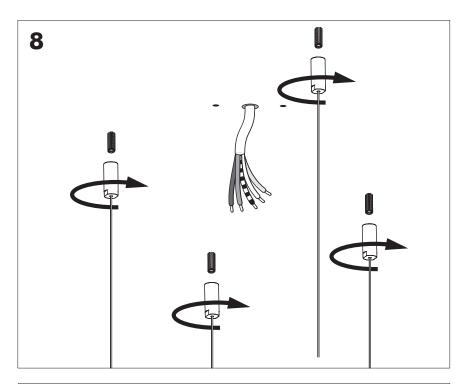

# BuzziJet Square Ceiling Suspended XL |XXL

INSTALLATION MANUAL XL 220V-240V XXL 230V

#### Technical info