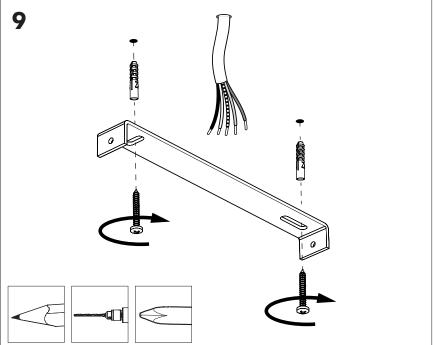

# BuzziJet Square Ceiling Suspended XL |XXL

INSTALLATION MANUAL XL 220V-240V XXL 230V

#### Technical info