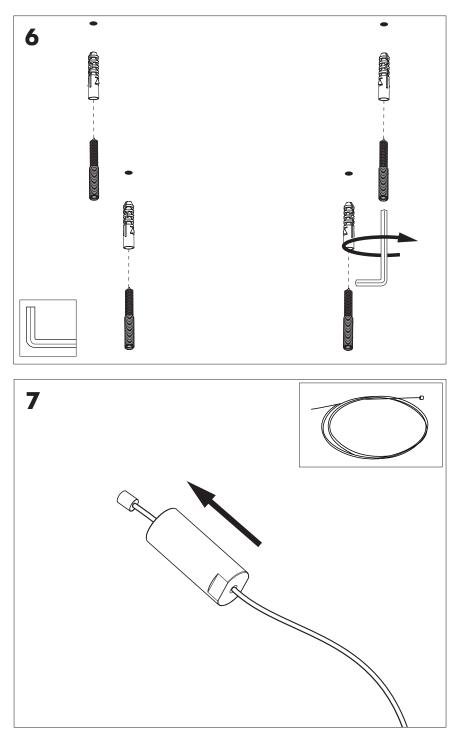

# BuzziJet Square Ceiling Suspended XL |XXL

INSTALLATION MANUAL XL 220V-240V XXL 230V

#### Technical info