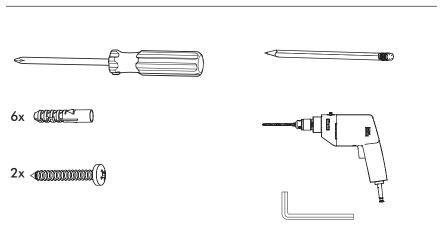

3



#### Excluded



#### BuzziJet Square Ceiling Suspended Straight



### 2 PERS. 📽























#### 1 PERS. 📽































BuzziSpace Group NV Italiëlei 8, 2000 Antwerp Belgium ☎+32 (0)3 846 10 00 ➡ info@buzzi.space � www.buzzi.space



A-0000007882/01 Last update: 30/11/2023

# BuzziJet Square Ceiling Suspended XL |XXL

INSTALLATION MANUAL XL 220V-240V XXL 230V





#### Technical info



## **Environmental Protection**

Waste electrical products should not be disposed of with household waste. Please recycle where facilities exist. Check with your Local Authority or retailer for recycling advice.

A The light source of this luminaire is not replaceable; when the light source reaches its end of life the whole luminaire shall be replaced.

#### Excluded

















2 PERS. 🎥

























## **BuzziJet Square Ceiling Suspended XXL**



## 2 PERS. 📽

























BuzziSpace Group NV Italiëlei 8, 2000 Antwerp Belgium ☎+32 (0)3 846 10 00 ➡ info@buzzi.space � www.buzzi.space



A-0000007884/01 Last update: 30/11/2023