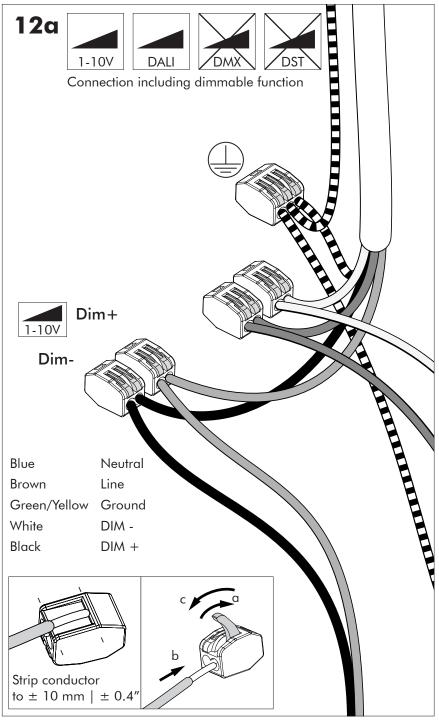

## BuzziJet Square Ceiling Suspended S|M Ceiling Mounted S|M

INSTALLATION MANUAL 220-240V