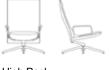

# **Pilot by Knoll® Chair and Ottoman**

Designed by Edward Barber and Jay Osgerby, Pilot by Knoll is an innovative swivel lounge chair that marries visual and material lightness with exceptional comfort. The cantilevered seat, which features a unique upholstery substructure for greater flexibility, appears to float in the air, giving the chair a refined silhouette and an essential, timeless appeal. Meticulous craftsmanship is illustrated in the stitch detail, which features open parallel double sided seaming for added dimension. Available in high or low back versions with loop arms, upholstered arms or armless.

# 3. Back Heights

The Pilot chair is available in both low and high back options.