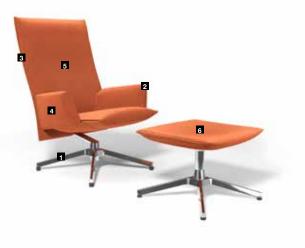

# Key Features

#### 1. Cantilever Base

The seat is cantilevered from the base, contributing to the chair's visual lightness, while also providing a comforting flex as the user sits.

#### 2. Upholstery

The chair's tailored form and meticulous attention to detail in the parallel double-sided seaming, illustrates the craftsmanship of Knoll's upholsterers.

# 3. Back Heights

The Pilot chair is available in both low and high back options.

#### 4. Arm Options

The chair can be specified with fully upholstered arms for a softer aesthetic, loop arms for a more formal appearance, or without arms.

#### 5. Materiality

A diverse selection of fabric and leather options are available, allowing specifiers to dial into their client's unique personality.

# 6. Comfort

The flex offered through the cantilevered base, coupled with the curve of the backrest and optional ottoman, creates an enhanced experience of comfort for the user.