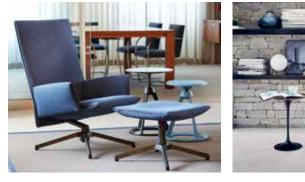

# **Pilot by Knoll® Chair and Ottoman**

Designed by Edward Barber and Jay Osgerby, Pilot by Knoll is an innovative swivel lounge chair that marries visual and material lightness with exceptional comfort. The cantilevered seat, which features a unique upholstery substructure for greater flexibility, appears to float in the air, giving the chair a refined silhouette and an essential, timeless appeal. Meticulous craftsmanship is illustrated in the stitch detail, which features open parallel double sided seaming for added dimension. Available in high or low back versions with loop arms, upholstered arms or armless.

# 6. Comfort

The flex offered through the cantilevered base, coupled with the curve of the backrest and optional ottoman, creates an enhanced experience of comfort for the user.