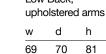

# Statement of Line

High Back, armless

Low Back

d

70

h

81

armless

w

60

High Back, upholstered arms

| W  | d  | h   |
|----|----|-----|
| 69 | 77 | 100 |

High Back, loop arms

| w  | d  | h   |
|----|----|-----|
| 69 | 77 | 100 |

Low Back, loop arms <u>w d h</u> 69 70 81

| Ottoman |    |    |  |  |
|---------|----|----|--|--|
| w       | d  | h  |  |  |
| 51      | 49 | 42 |  |  |