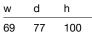

# Statement of Line

High Back, armless

Low Back

d

70

h

81

armless

w

60

High Back, upholstered arms

| W  | d  | h   |
|----|----|-----|
| 69 | 77 | 100 |

High Back, loop arms

| w  | d  | h   |
|----|----|-----|
| 69 | 77 | 100 |

Low Back, loop arms <u>w d h</u> 69 70 81

| Ottoman |    |    |  |  |
|---------|----|----|--|--|
| w       | d  | h  |  |  |
| 51      | 49 | 42 |  |  |