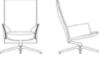

# **Pilot by Knoll® Chair and Ottoman**

Designed by Edward Barber and Jay Osgerby, Pilot by Knoll is an innovative swivel lounge chair that marries visual and material lightness with exceptional comfort. The cantilevered seat, which features a unique upholstery substructure for greater flexibility, appears to float in the air, giving the chair a refined silhouette and an essential, timeless appeal. Meticulous craftsmanship is illustrated in the stitch detail, which features open parallel double sided seaming for added dimension. Available in high or low back versions with loop arms, upholstered arms or armless.

# 3. Back Heights

The Pilot chair is available in both low and high back options.