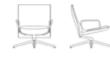

# Statement of Line

High Back, armless

Low Back

d

70

h

81

armless

w

60

High Back, upholstered arms

| W  | d  | h   |
|----|----|-----|
| 69 | 77 | 100 |

High Back, loop arms

| w  | d  | h   |
|----|----|-----|
| 69 | 77 | 100 |

Low Back, loop arms <u>w d h</u> 69 70 81

| Ottoman |    |    |  |  |
|---------|----|----|--|--|
| w       | d  | h  |  |  |
| 51      | 49 | 42 |  |  |