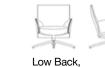

# Statement of Line

High Back, armless

Low Back

d

70

h

81

armless

w

60

High Back, upholstered arms

| W  | d  | h   |
|----|----|-----|
| 69 | 77 | 100 |

High Back, loop arms

| w  | d  | h   |
|----|----|-----|
| 69 | 77 | 100 |

Low Back, loop arms <u>w d h</u> 69 70 81

| Ottoman |    |    |  |  |
|---------|----|----|--|--|
| w       | d  | h  |  |  |
| 51      | 49 | 42 |  |  |