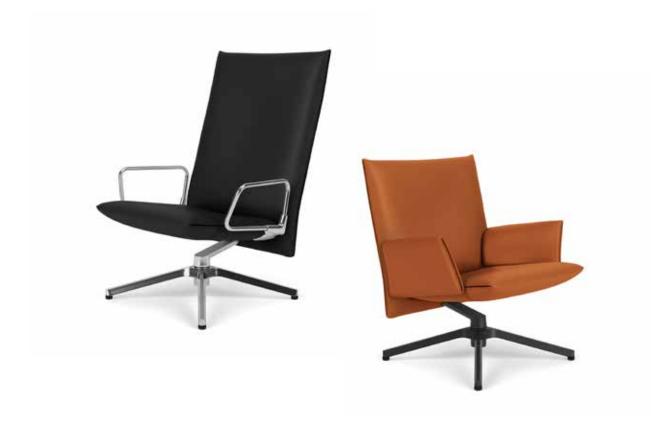

# **Pilot by Knoll® Chair and Ottoman**

Designed by Edward Barber and Jay Osgerby, Pilot by Knoll is an innovative swivel lounge chair that marries visual and material lightness with exceptional comfort. The cantilevered seat, which features a unique upholstery substructure for greater flexibility, appears to float in the air, giving the chair a refined silhouette and an essential, timeless appeal. Meticulous craftsmanship is illustrated in the stitch detail, which features open parallel double sided seaming for added dimension. Available in high or low back versions with loop arms, upholstered arms or armless.

# 3. Back Heights

The Pilot chair is available in both low and high back options.

#### 4. Arm Options

The chair can be specified with fully upholstered arms for a softer aesthetic, loop arms for a more formal appearance, or without arms.