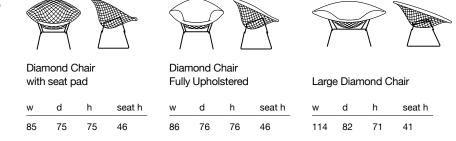

## 3. Two Chair Sizes

The classic Diamond Chair is available with a seat height of 46 high, making it a great choice for casual meeting and dining settings and receptions areas. The Large Diamond Chair has a lower seat height of 41, and wider proportions, supporting more relaxed postures found in lounge and contemplative haven settings.

#### 5. Upholstery

The Bertoia Diamond Chair is available unupholstered, with a seat pad or fully upholstered in a range of fabric textiles and leather. The Large Diamond Chair is only available fully upholstered.