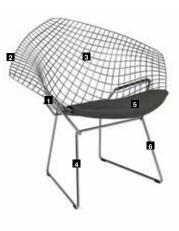

## 1. Wire Frame Design

Wire frames are made from steel rods individually hand-welded ensuring durability and quality, underscoring impeccable craftsmanship.

## 2. Sculptural Form

With its graceful lines and industrial beauty, the Diamond Chair transcends from an everyday object into a sculptural art form. Its light, airy appearance belies its strength and durability.

## 4. Frame Finishes

Frame Finishes are available in Polished or Satin Chrome, Black or White Rilsan for indoor use and Bronze finish. Durable protective black or white coated frame finishes are also available for outdoor use. The classic Diamond Chair is also offered in 18 carat Gold frame finish.

#### 5. Upholstery

The Bertoia Diamond Chair is available unupholstered, with a seat pad or fully upholstered in a range of fabric textiles and leather. The Large Diamond Chair is only available fully upholstered.