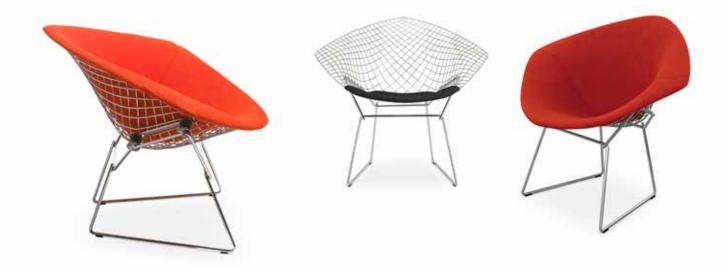

# **Bertoia Diamond Chair**

In designing The Bertoia Collection, Harry Bertoia was inspired to explore how industrial materials could be elevated into a more sculptural form. His resulting furniture collection was defined by its linear composition creating a visually light object with a graphically bold presence. Their wire forms were considered a radical departure from the typical wooden framed chairs of the time, and cemented his designs as true icons of mid-century design.

## 2. Sculptural Form

With its graceful lines and industrial beauty, the Diamond Chair transcends from an everyday object into a sculptural art form. Its light, airy appearance belies its strength and durability.

#### 5. Upholstery

The Bertoia Diamond Chair is available unupholstered, with a seat pad or fully upholstered in a range of fabric textiles and leather. The Large Diamond Chair is only available fully upholstered.