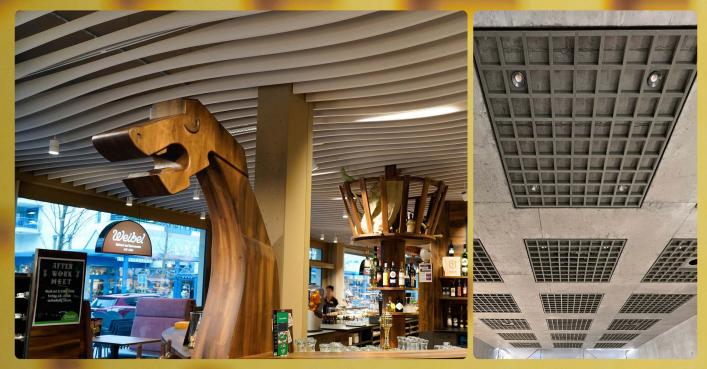

10 Kriens Switzerland www.echo**jazz**.com info@echo**jazz**.com +41 41 340 18 80

DESIGN

ACOUSTICS

SIMPLICITY

SUSTAINABILITY



# ECHOJAZZ - ACOUSTIC INSPIRATION

Ecological, robust, and versatile high-performace acoustic absorbers manufactured from recycled PET bottles. ECHO**JAZZ** creates custom-made individual solutions for a strong improvement of comfort and room quality in architecture, gastronomy, creative industry, open office spaces, and homes.

100% Swiss Design, 100% Zero Waste.

## **UNLIMITED ACOUSTIC INSPIRATION**

EchoBoard<sup>®</sup> and EchoCoustic<sup>®</sup> are the basic material for optimal room acoustics. All ECHO**JAZZ** acoustic products are produced from these absorbers. It can be processed in many ways to meet customer requirements.

### ACOUSTIC CEILINGS









### **HIGH PERFORMANCE**

The powerful acoustic absorbers from ECHO**JAZZ** are more ecological, more robust, lighter and more flexible in their application than comparable products. They are also emission-free and fulfil the highest European fire protection regulations.

### ACOUSTIC WALLS



**ACOUSTIC ROOM DIVIDERS** 





## AT YOUR SERVICE WORLDWIDE

Contact our multidisciplinary team of acoustics and product specialists. You can use the contact form or send us an email via info@echojazz.com. Our studio has been challenged with complex new applications of our material in projects all around the world.

### **ACOUSTIC LIGHTING**



#### **ACOUSTIC FURNITURE**



### CUSTOM SOLUTIONS







### **ACOUSTIC MATERIAL**

Customised, high-performance acoustic absorbers for more acousti