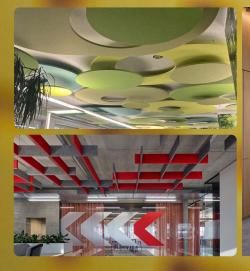

Kriens Switzerland www.echo**jazz**.com info@echo**jazz**.com +41 41 340 18 80

DESIGN

ACOUSTICS

SIMPLICITY

SUSTAINABILITY



# ECHOJAZZ - ACOUSTIC INSPIRATION

Ecological, robust, and versatile high-performace acoustic absorbers manufactured from recycled PET bottles. ECHO**JAZZ** creates custom-made individual solutions for a strong improvement of comfort and room quality in architecture, gastronomy, creative industry, open office spaces, and homes.

100% Swiss Design, 100% Zero Waste.

## **UNLIMITED ACOUSTIC INSPIRATION**

EchoBoard<sup>®</sup> and EchoCoustic<sup>®</sup> are the basic material for optimal room acoustics. All ECHO**JAZZ** acoustic products are produced from these absorbers. It can be processed in many ways to meet customer requirements.

### ACOUSTIC CEILINGS









### **HIGH PERFORMANCE**

The powerful acoustic absorbers from ECHO**JAZZ** are more ecological, more robust, lighter and more flexible in their application than comparable products. They are also emission-free and fulfil the highest European fire protection regulations.

### ACOUSTIC WALLS



**ACOUSTIC ROOM DIVIDERS** 





## AT YOUR SERVICE WORLDWIDE

Contact our multidisciplinary team of acoustics and product specialists. You can use the contact form or send us an email via info@echojazz.com. Our studio has been challenged with complex new applications of our material in projects all around the world.

### **ACOUSTIC LIGHTING**



#### **ACOUSTIC FURNITURE**



### CUSTOM SOLUTIONS







### **ACOUSTIC MATERIAL**

Customised, high-performance acoustic absorbers for more acoustic