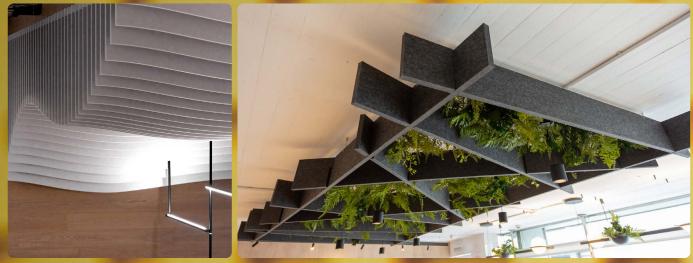

### ACOUSTIC CEILINGS

### **HIGH PERFORMANCE**

The powerful acoustic absorbers from ECHO**JAZZ** are more ecological, more robust, lighter and more flexible in their application than comparable products. They are also emission-free and fulfil the highest European fire protection regulations.