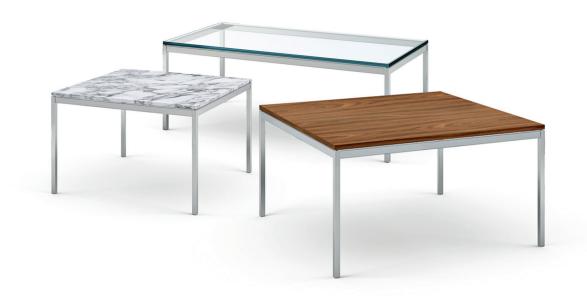

#### 1. Configurations

Available as low coffee or end tables, high dining tables and mini desk configurations.

### 2. Base & Legs

The collection is characterised by a slim metal base frame and legs, which are available in polished chrome or painted black finish.

#### 3. Geometric Profile

The timeless, angular silhouettes of the collection effortlessly compliments any interior.

# 4. Surface Materials

Surface finishes include clear glass, a selection of veneers and 20mm thick marble featuring a polyester coating to protect against staining.