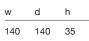

#### Statement of Line

| W  | d  | h  |
|----|----|----|
| 60 | 60 | 35 |

Square Low Table (largest)

w d h
114 57 35

Rectangular

Low Table

**Knoll** 

w d h
122 66 72

Mini Desk

Square
Dining Table

| W   | d   | h  |  |
|-----|-----|----|--|
| 140 | 140 | 72 |  |

Rectangular

| W           | d          | h  |
|-------------|------------|----|
| 200<br>/240 | 90<br>/100 | 72 |