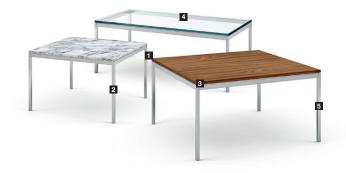

#### 1. Configurations

Available as low coffee or end tables, high dining tables and mini desk configurations.

### 2. Base & Legs

The collection is characterised by a slim metal base frame and legs, which are available in polished chrome or painted black finish.

#### 3. Geometric Profile

The timeless, angular silhouettes of the collection effortlessly compliments any interior.

# 4. Surface Materials

Surface finishes include clear glass, a selection of veneers and 20mm thick marble featuring a polyester coating to protect against staining.

## 5. Authenticity

Florence Knoll's signature and the KnollStudio logo are stamped into the base of the frame.