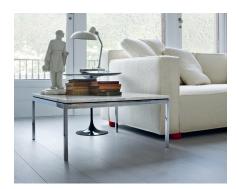

#### 1. Configurations

Available as low coffee or end tables, high dining tables and mini desk configurations.

# 4. Surface Materials

Surface finishes include clear glass, a selection of veneers and 20mm thick marble featuring a polyester coating to protect against staining.