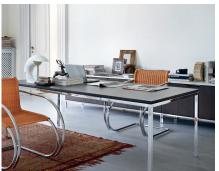

#### 1. Configurations

Available as low coffee or end tables, high dining tables and mini desk configurations.

Mini Desk

Square
Dining Table

| W   | d   | h  |  |
|-----|-----|----|--|
| 140 | 140 | 72 |  |

Rectangular

| W           | d          | h  |
|-------------|------------|----|
| 200<br>/240 | 90<br>/100 | 72 |

Dining Table

For full statement of line and material information, please refer to the pricelist.