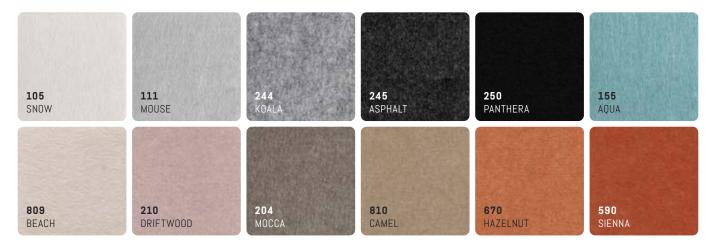

1.00<br>1.00<br>1.00<br>1.00<br>1.00<br>1.00<br>1.00<br>1.00<br>1.00<br>1.00<br>1.00<br>1.00<br>1.00<br>1.00<br>1.00<br>1.00<br>1.00<br>1.00<br>1.00<br>1.00<br>1.00<br>1.00<br>1.00<br>1.00<br>1.00<br>1.00<br>1.00<br>1.00<br>1.00<br>1.00<br>1.00<br>1.00<br>1.00<br>1.00<br>1.00<br>1.00<br>1.00<br>1.00<br>1.00<br>1.00<br>1.00<br>1.00<br>1.00<br>1.00<br>1.00<br>1.00<br>1.00<br>1.00<br>1.00<br>1.00<br>1.00<br>1.00<br>1.00<br>1.00<br>1.00<br>1.00<br>1.00<br>1.00<br>1.00<br>1.00<br>1.00<br>1.00<br>1.00<br>1.00<br>1.00<br>1.00<br>1.00<br>1.00<br>1.00<br>1.00<br>1.00<br>1.00<br>1.00<br>1.00<br>1.00<br>1.00<br>1.00<br>1.00<br>1.00<br>1.00<br>1.00<br>1.00<br>1.00<br>1.00<br>1.00<br>1.00<br>1.00<br>1.00<br>1.00<br>1.00<br>1.00<br>1.00<br>1.00<br>1.00 |

# COLOURS ECHOBOARD® 12MM



# ECHOBOARD® 12MM





# **DIMENSIONS & PARTS**



ECH0**BOARD® 12MM** 1001 1200x2800x12mm



# **CLEANING & CARE**



### SURFACE DISINFECTION

Spray disinfectants can be used for rapid surface disinfection.



**DUSTER/VACUUM CLEANER** For dusting use duster or vacuum cleaner.



# SPARKLING WATER

For slight contamination apply sparkling water to polluted area. Wipe carefully with a sponge.



#### **UPHOLSTERY CLEANER**

For medium contamination apply upholstery cleaner to polluted area. Wipe carefully with a sponge.



#### BLEACH

For heavy contamination apply bleach as chlorine or hydrogen peroxide on polluted area. Wipe carefully with a sponge and sparkling water. Use of protection gloves and glasses is mandatory!



Please make first a cleaning attempt on an unconspicuous spot. Follow the instructio