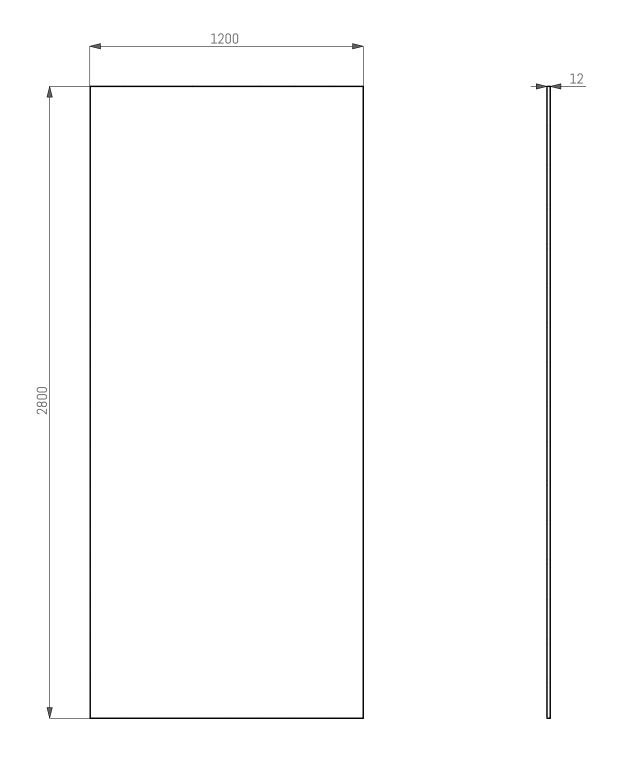

.00<br>1.00<br>1.00<br>1.00<br>1.00<br>1.00<br>1.00<br>1.00<br>1.00<br>1.00<br>1.00<br>1.00<br>1.00<br>1.00<br>1.00<br>1.00<br>1.00<br>1.00<br>1.00<br>1.00<br>1.00<br>1.00<br>1.00<br>1.00<br>1.00<br>1.00<br>1.00<br>1.00<br>1.00<br>1.00<br>1.00<br>1.00<br>1.00<br>1.00<br>1.00<br>1.00<br>1.00<br>1.00<br>1.00<br>1.00<br>1.00<br>1.00<br>1.00<br>1.00<br>1.00<br>1.00<br>1.00<br>1.00<br>1.00<br>1.00<br>1.00<br>1.00<br>1.00<br>1.00<br>1.00<br>1.00<br>1.00<br>1.00<br>1.00<br>1.00<br>1.00<br>1.00<br>1.00<br>1.00<br>1.00<br>1.00<br>1.00<br>1.00<br>1.00<br>1.00<br>1.00<br>1.00<br>1.00<br>1.00<br>1.00<br>1.00<br>1.00<br>1.00<br>1.00<br>1.00<br>1.00<br>1.00<br>1.00<br>1.00<br>1.00 |

# COLOURS ECHOBOARD® 12MM



# ECHOBOARD® 12MM





# **DIMENSIONS & PARTS**



ECH0**BOARD® 12MM** 1001 1200x2800x12mm



# **CLEANING & CARE**



### SURFACE DISINFECTION

Spray disinfectants can be used for rapid surface disinfection.



**DUSTER/VACUUM CLEANER** For dusting use duster or vacuum cleaner.



# SPARKLING WATER

For slight contamination apply sparkling water to polluted area. Wipe carefully with a sponge.



#### **UPHOLSTERY CLEANER**

For medium contamination apply upholstery cleaner to polluted area. Wipe carefully with a sponge.



#### BLEACH

For heavy contamination apply bleach as chlorine or hydrogen peroxide on polluted area. Wipe carefully with a sponge and sparkling water. Use of protection gloves and glasses is mandatory!



Please make first a cleaning attempt on an unconspicuous spot. Follow the instructions of the cleaning agents.