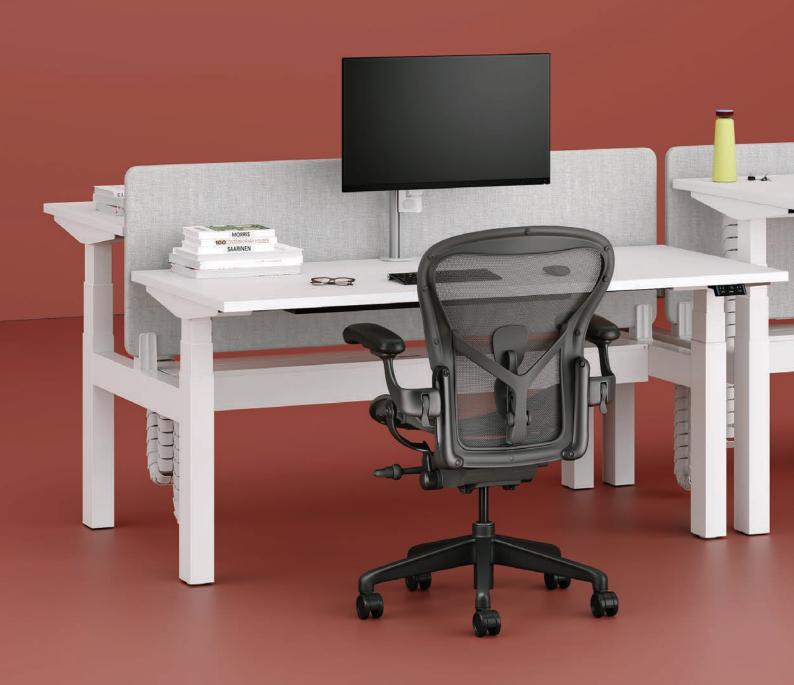

#### Nevi Link

With Nevi Link, a height-adjustable desking system can be a reality for every business. Nevi Link's pared-back design combines the essentials for sit-stand with our trademark quality and warranty. And by encouraging people to move between postures you are giving them what they need to do their best work, increasing energy and productivity, while protecting your bottom line.

### **Streamlined Simplicity**

Nevi Link's simplified design makes bringing a sit-stand system to your office straightforward. With a simplified vocabulary and straightforward finish options, Nevi Link blends in seamlessly with any workspace.

#### **Ergonomics for Everyone**

With the cost-effective Nevi Link, ergonomic work tools are attainable for all. No need to choose between height-adjustable desks, office chairs or accessories – your business can afford all the ergonomic tools your teams need to succeed.

#### **Details and Features**

Melamine, Square-Edge Work Surface with Square Corners

Melamine, Square-Edge Work Surface with Radius Corners

Back-to-back Screen

Simple Touch Switch

Optional Upper Cable Tray

Optional Lower Cable Tray

Standard or fabric umbilical cable management

Optional Technology Support