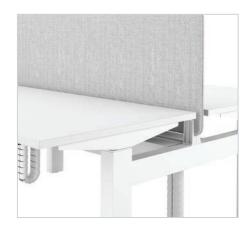

#### **Details and Features**

Melamine, Square-Edge Work Surface with Square Corners

Melamine, Square-Edge Work Surface with Radius Corners

Back-to-back Screen

Simple Touch Switch

Optional Upper Cable Tray