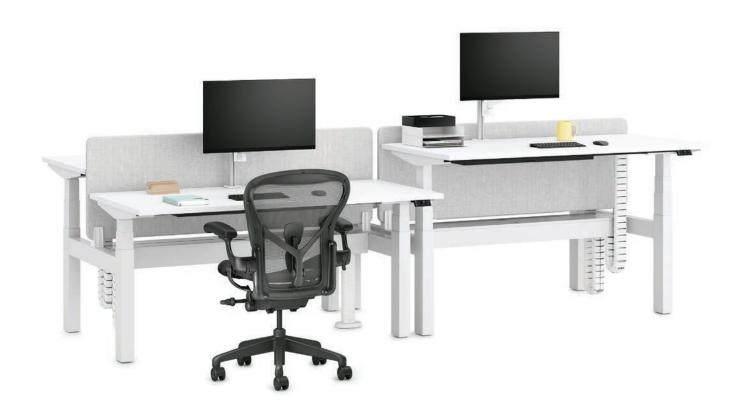

#### Nevi Link

With Nevi Link, a height-adjustable desking system can be a reality for every business. Nevi Link's pared-back design combines the essentials for sit-stand with our trademark quality and warranty. And by encouraging people to move between postures you are giving them what they need to do their best work, increasing energy and productivity, while protecting your bottom line.

### **Streamlined Simplicity**

Nevi Link's simplified design makes bringing a sit-stand system to your office straightforward. With a simplified vocabulary and straightforward finish options, Nevi Link blends in seamlessly with any workspace.

#### **Invest in Your People**

Using Nevi Link's economical design means you have more to invest in your whole workspace. From cosy corners and cafés to meeting rooms and collaboration spaces, Nevi Link can help you to deliver the best in-work experience for your people.

#### **Details and Features**

Melamine, Square-Edge Work Surface with Square Corners

Melamine, Square-Edge Work Surface with Radius Corners

Back-to-back Screen

Simple Touch Switch

Optional Upper Cable Tray