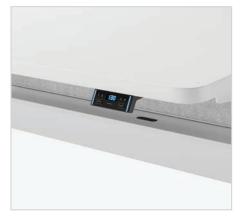

#### **Details and Features**

Melamine, Square-Edge Work Surface with Square Corners

Melamine, Square-Edge Work Surface with Radius Corners

Back-to-back Screen

Simple Touch Switch

Optional Upper Cable Tray