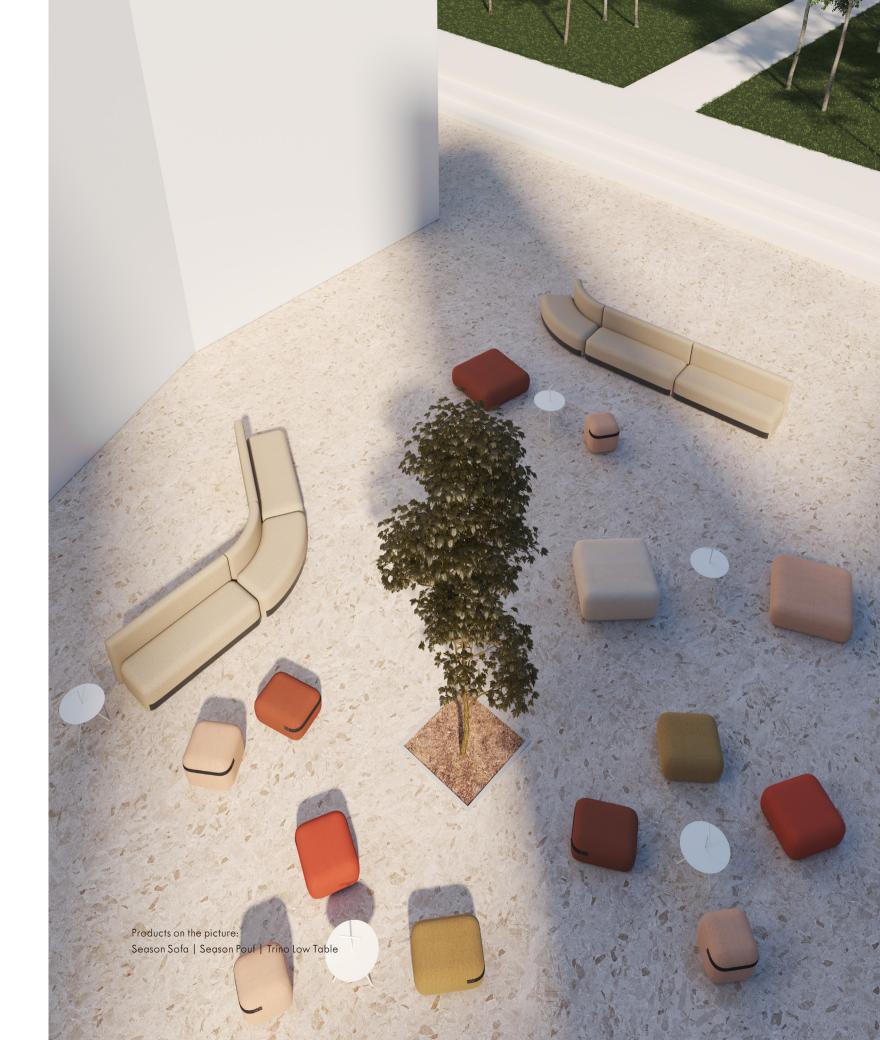

Season Sofa

Common Bench All dimensions

Sistema Bench 2 and 3 seats

Season Bench All dimensions

Timeless pieces designed in the Sun. A thoughtful collection to give comfort, softness and warmth to any space