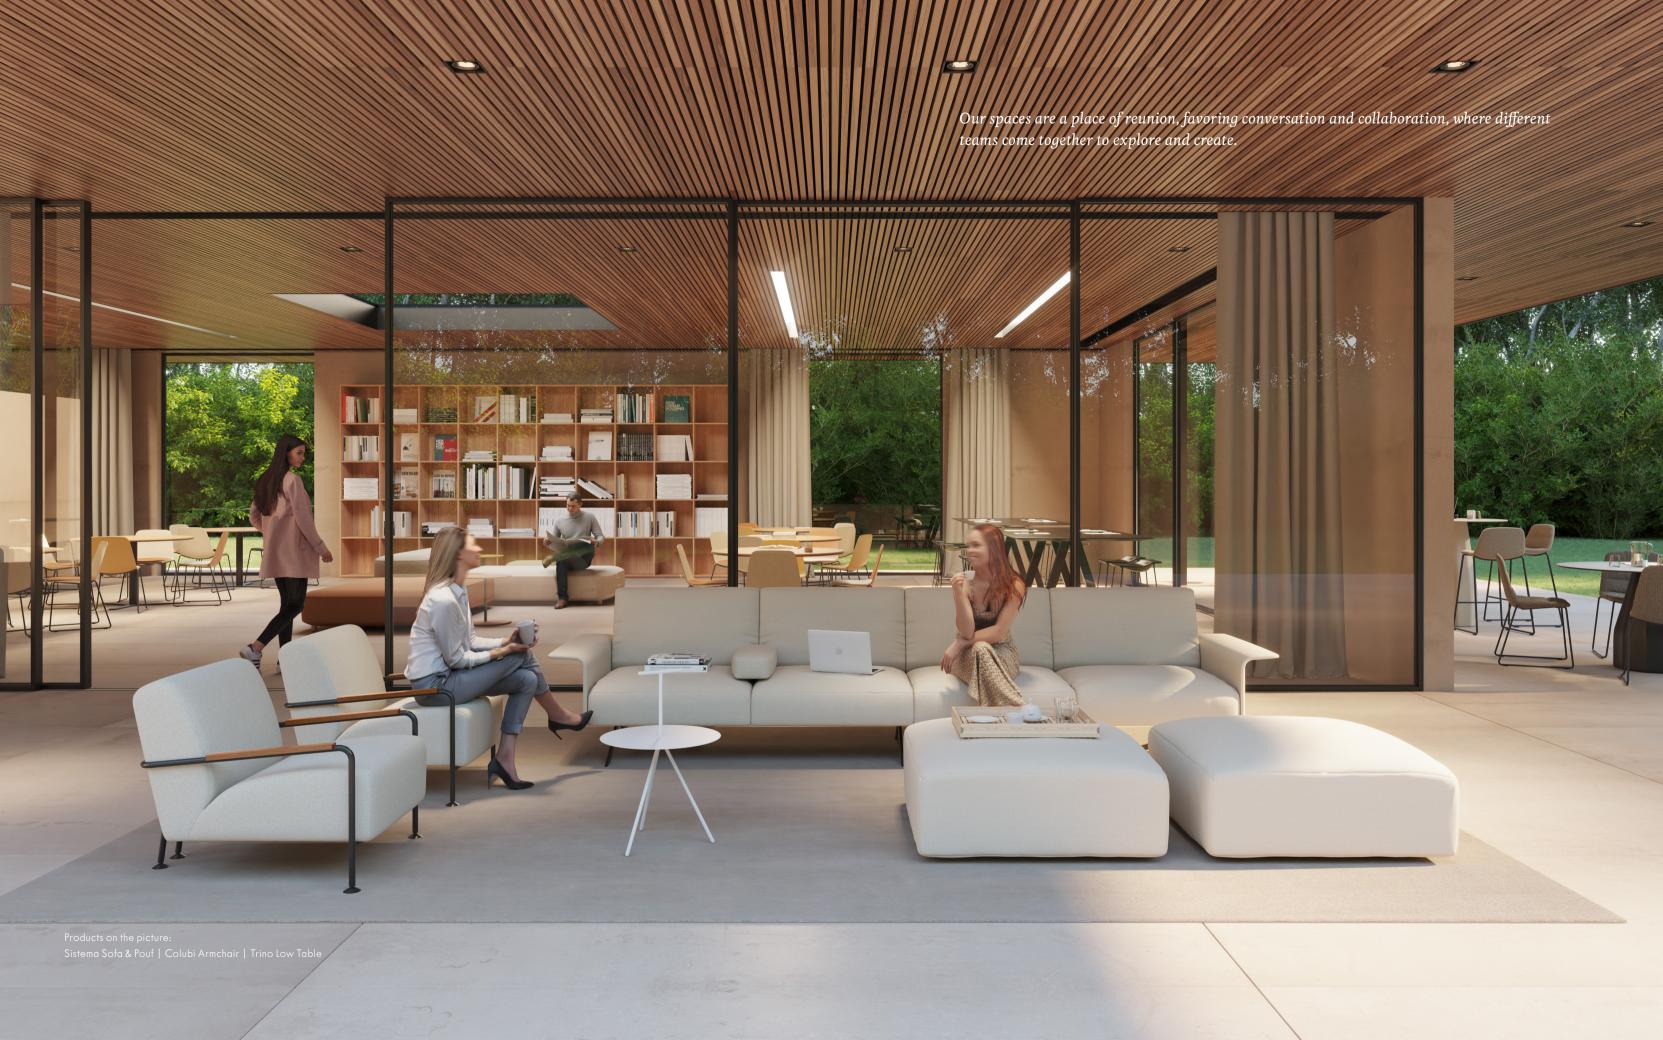

### The Collaborative Outdoor

Each new project starts with a blank page and, for many reasons, this is one of the most exciting ones we have encountered.

Viccarbe inspires Mediterranean experiences for global collaborative spaces so our dream was embracing the outdoor furnishing as well. We wanted to take the plunge only with a clearly differentiated proposal.

Many existing garden furniture collections are being used in workspaces nowadays, therefore other than thinking on what and how, we have given a lot of thought to the reason why and purpose behind this new line. Viccarbe Collaborative Outdoor is raised to foster collaboration, productivity, creativity, observation, inspiration and the personal growth of our teams, connecting us to nature and bringing back our cultural roots. A collection that offers more than just products, but solutions to enjoy and appreciate the alfresco area as an extension of the office and workspace.

Viccarbe Collaborative Outdoor is a line of flexible furniture, for use both in and outdoor, that takes geometry and nature as a reference. Noble materials that endure over time and invite you to connect with the outside and make it an extension of the office. A place to get inspired and let creativity flow. Mediterranean essence in all its splendor.

Working outdoors, surrounded by nature and fresh air, is good for the soul and for the business.

Pure functionality and adaptability. Our pieces have been conceived to discreetly integrate into indoor and outdoor spaces.