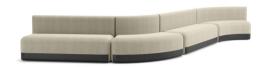

200x90 cm, 240x120 cm.

Trestle Table

NEW

Maarten Low Table Solar Table All dimensions up to D120 cm

Model in T and marble sphere

Sistema Legs Sofa Scissors legs, 2 and 3 seats

Sistema Floor Sofa 2 and 3 seats

Season Sofa

Common Bench All dimensions

Sistema Bench 2 and 3 seats

Season Bench All dimensions

Timeless pieces designed in the Sun. A thoughtful collection to give comfort, softness and warmth to any space