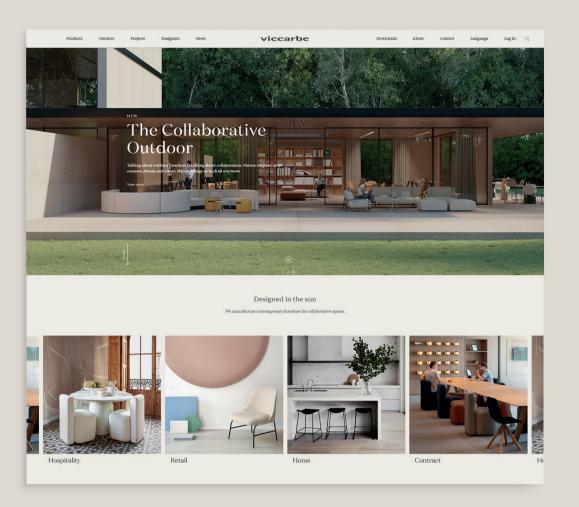

# *The*Collaborative Outdoor

### The Collaborative Outdoor

Each new project starts with a blank page and, for many reasons, this is one of the most exciting ones we have encountered.

Viccarbe inspires Mediterranean experiences for global collaborative spaces so our dream was embracing the outdoor furnishing as well. We wanted to take the plunge only with a clearly differentiated proposal.

# Context

Talking about outdoor furniture is talking about collaboration. Nature inspires us to connect, dream and create. Nature brings us back to our roots. The natural light invites us to make the exterior stage the meeting point of all the celebrations and reunions, the place to share and cooperate. We are increasingly committed to creating outdoor spaces with natural textures and raw materials that transmit serenity and harmony. Places to live, feel and enjoy.

Viccarbe Collaborative Outdoor is a line of flexible furniture, for use both in and outdoor, that takes geometry and nature as a reference. Noble materials that endure over time and invite you to connect with the outside and make it an extension of the office. A place to get inspired and let creativity flow. Mediterranean essence in all its splendor.