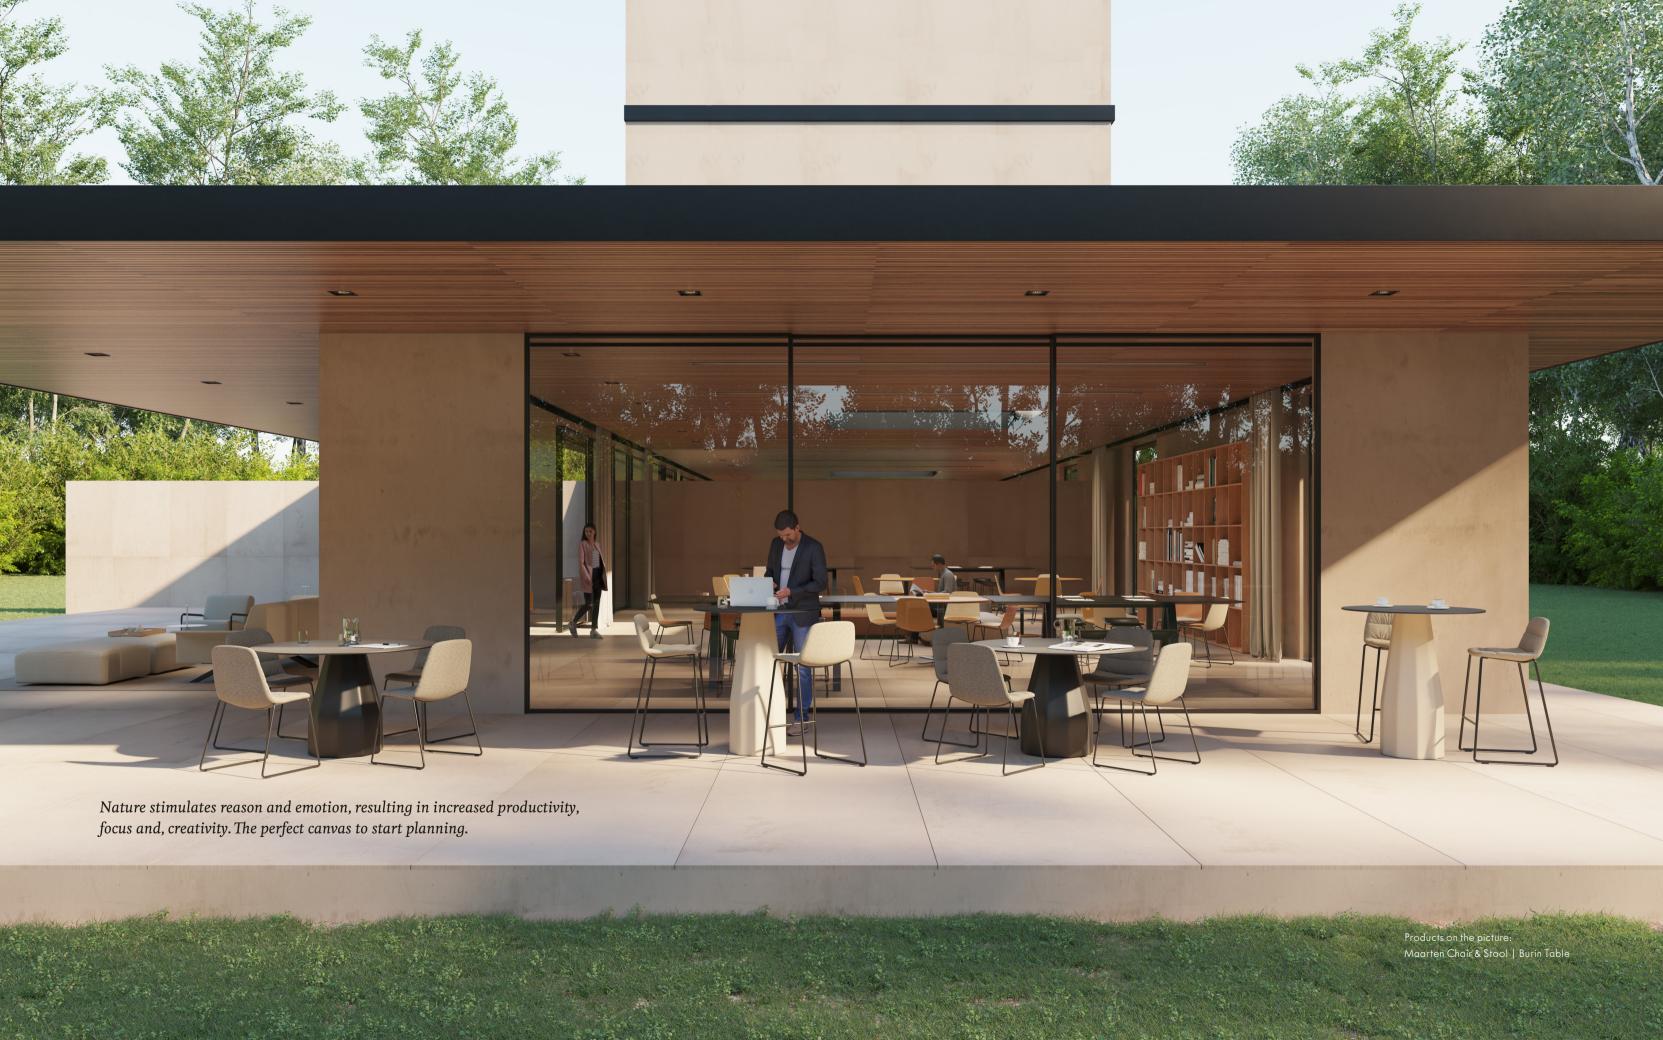

# Context

Talking about outdoor furniture is talking about collaboration. Nature inspires us to connect, dream and create. Nature brings us back to our roots. The natural light invites us to make the exterior stage the meeting point of all the celebrations and reunions, the place to share and cooperate. We are increasingly committed to creating outdoor spaces with natural textures and raw materials that transmit serenity and harmony. Places to live, feel and enjoy.

Viccarbe Collaborative Outdoor is a line of flexible furniture, for use both in and outdoor, that takes geometry and nature as a reference. Noble materials that endure over time and invite you to connect with the outside and make it an extension of the office. A place to get inspired and let creativity flow. Mediterranean essence in all its splendor.

Progressing towards new ways of interacting in collaborative spaces with friendly pieces that work as a meeting point.

Working outside can increase focus, talent and morale. Teams get inspired and renewed.