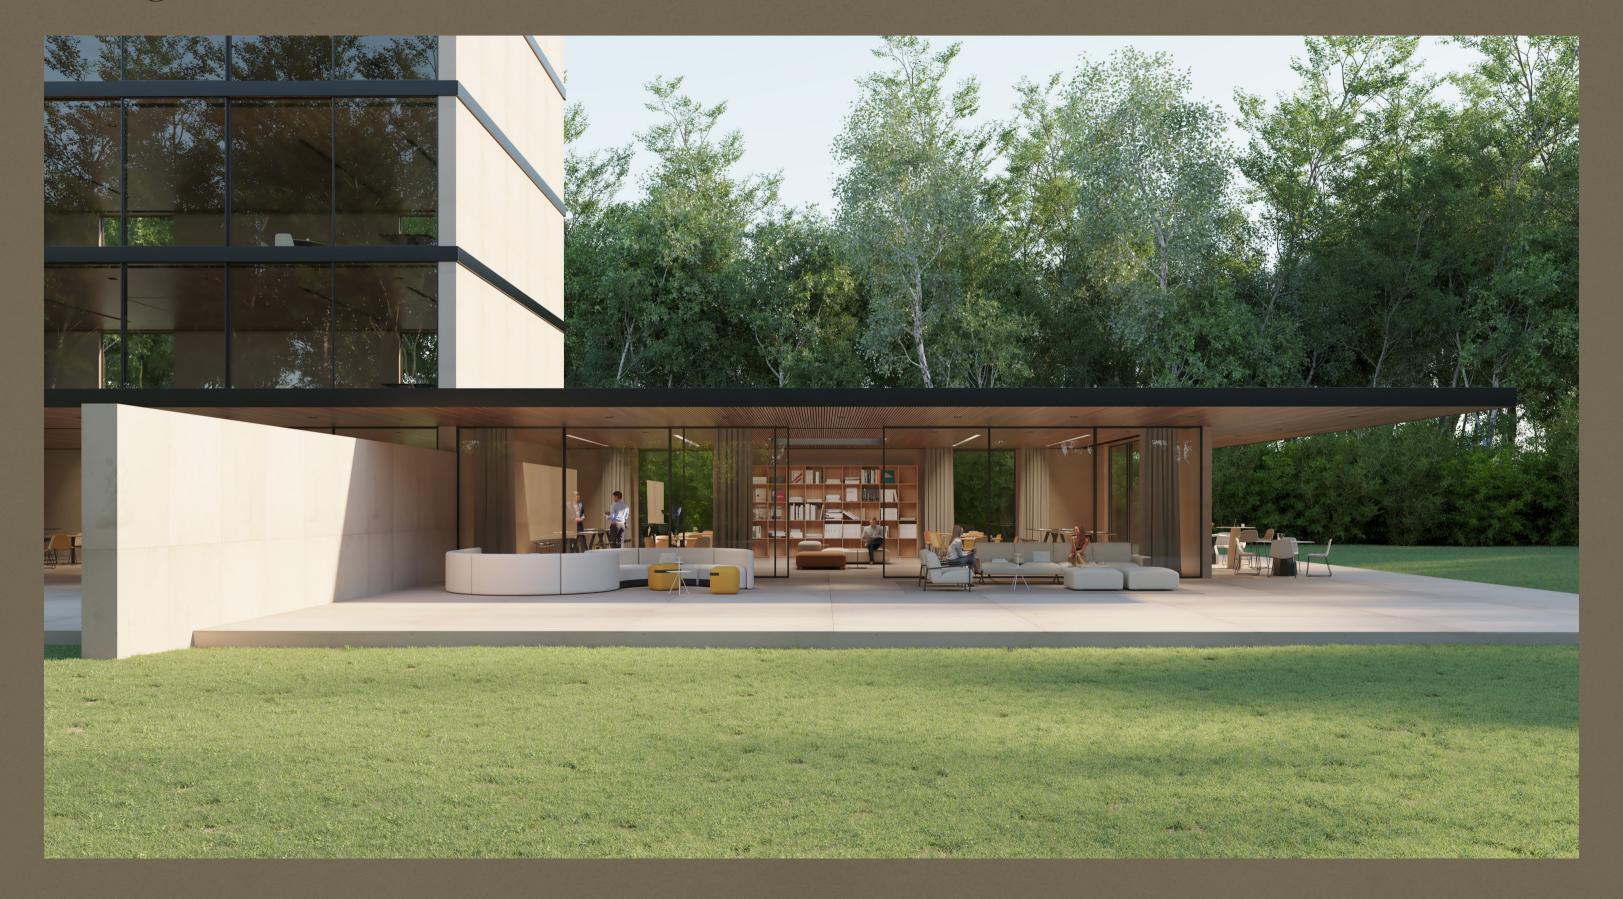

# Context

Talking about outdoor furniture is talking about collaboration. Nature inspires us to connect, dream and create. Nature brings us back to our roots. The natural light invites us to make the exterior stage the meeting point of all the celebrations and reunions, the place to share and cooperate. We are increasingly committed to creating outdoor spaces with natural textures and raw materials that transmit serenity and harmony. Places to live, feel and enjoy.

Viccarbe Collaborative Outdoor is a line of flexible furniture, for use both in and outdoor, that takes geometry and nature as a reference. Noble materials that endure over time and invite you to connect with the outside and make it an extension of the office. A place to get inspired and let creativity flow. Mediterranean essence in all its splendor.

Working outdoors, surrounded by nature and fresh air, is good for the soul and for the business.

Pure functionality and adaptability. Our pieces have been conceived to discreetly integrate into indoor and outdoor spaces.

Designs that are capable of balancing spaces, contexts and users. Versatile furniture that adapts to any environment.

Solar is an in and out swivel piece, which opens new territories yet to be discovered and brings new ways of interaction and collaboration.