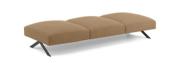

200x90 cm, 240x120 cm.

Trestle Table

NEW

Maarten Low Table Solar Table All dimensions up to D120 cm

Model in T and marble sphere

Sistema Legs Sofa Scissors legs, 2 and 3 seats

Sistema Floor Sofa 2 and 3 seats

Season Sofa

Common Bench All dimensions

Sistema Bench 2 and 3 seats

Season Bench All dimensions

Timeless pieces designed in the Sun. A thoughtful collection to give comfort, softness and warmth to any space