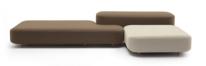

200x90 cm, 240x120 cm.

Trestle Table

NEW

Maarten Low Table Solar Table All dimensions up to D120 cm

Model in T and marble sphere

Sistema Legs Sofa Scissors legs, 2 and 3 seats

Sistema Floor Sofa 2 and 3 seats

Season Sofa

Common Bench All dimensions

Sistema Bench 2 and 3 seats

Season Bench All dimensions

Timeless pieces designed in the Sun. A thoughtful collection to give comfort, softness and warmth to any space