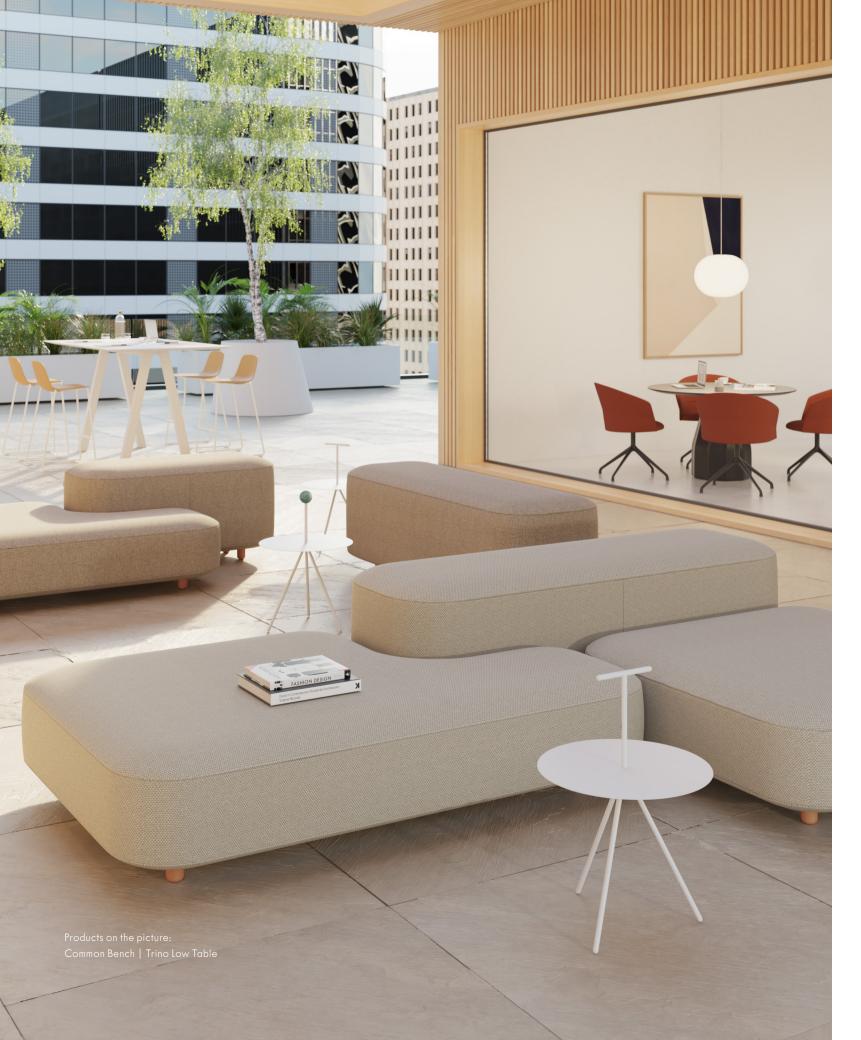

Season Sofa

Common Bench All dimensions

Sistema Bench 2 and 3 seats

Season Bench All dimensions

Timeless pieces designed in the Sun. A thoughtful collection to give comfort, softness and warmth to any space