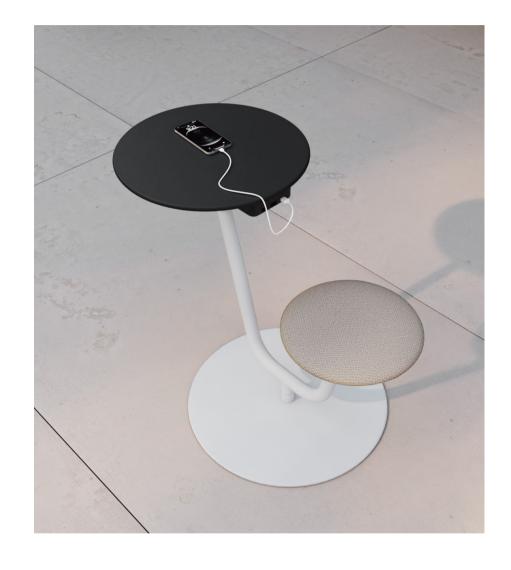

Designs that are capable of balancing spaces, contexts and users. Versatile furniture that adapts to any environment.

Solar is an in and out swivel piece, which opens new territories yet to be discovered and brings new ways of interaction and collaboration.

# New Solar table

Designed by Marc Krusin, 2021

Solar table is the result of our relentless search to attain an added value in every new project that we launch at Viccarbe.

A disruptive, out-of-the-box vision, which analyzes human behaviors yet to be resolved, and creates new collaborative models for both Indoor and Outdoor. Solar table is created by the British designer Marc Krusin, who got inspired by the kinetic and sculptural quality of two discs floating in space, rotating round each

other. The new table enhances privacy and collaboration, physical distance, and proximity, all in one. A mix of options due to the simple and sculptural proposal of a swivel piece composed by a table with an integrated seat, rotating according to the user's requirements, when needing to move towards someone or demand a dose of sunshine, as an elegant sunflower, to rejuvenate and switch off after several hours indoors.

Products on the left page: Solar table indoor version Products on the right page: Solar table outdoor version

Solar enhances privacy and collaboration, physical distance, and proximity.

#### Connectivity - Battery Pack

1. Battery Pack | 2. Four batteries to be recharged simultaneously in 7 hours. | 3. A magnetic key allows you to unlock the battery and extract it in a jiffy to recharge it. | 4. Its reinforced case and its IP 65 certification allow it to be used both indoors and outdoors.