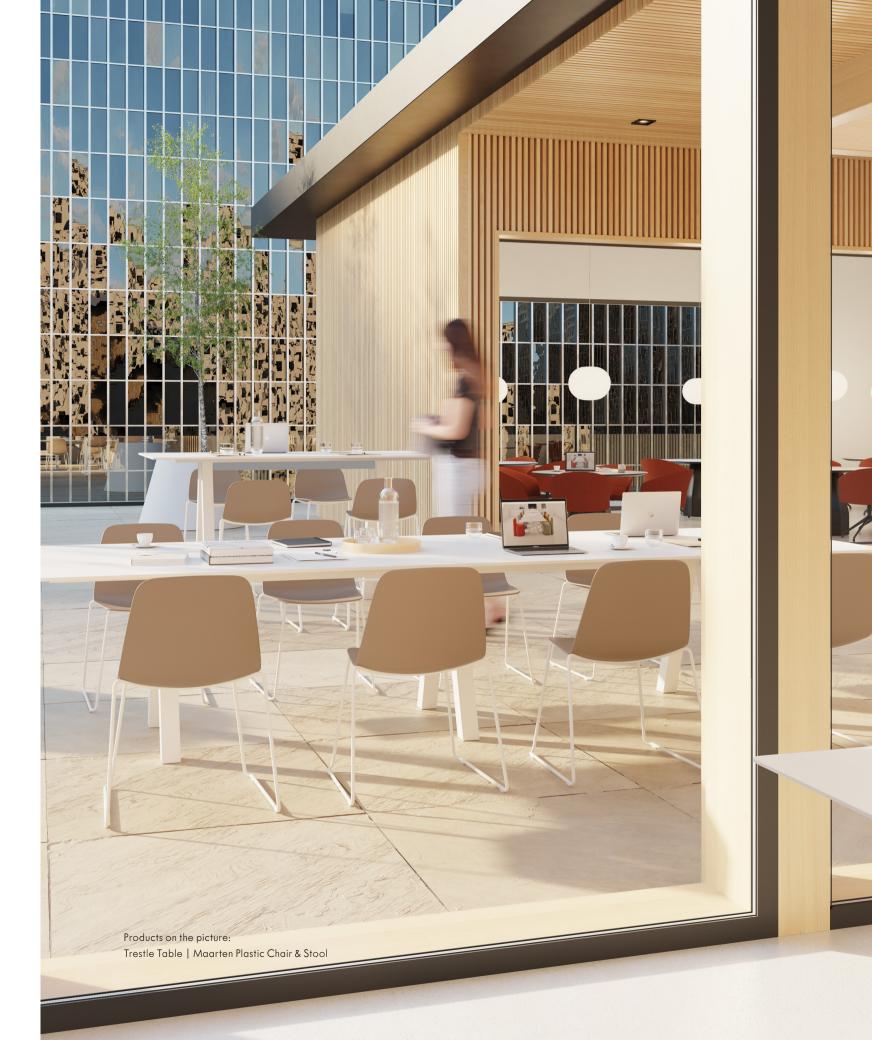

# Context

Talking about outdoor furniture is talking about collaboration. Nature inspires us to connect, dream and create. Nature brings us back to our roots. The natural light invites us to make the exterior stage the meeting point of all the celebrations and reunions, the place to share and cooperate. We are increasingly committed to creating outdoor spaces with natural textures and raw materials that transmit serenity and harmony. Places to live, feel and enjoy.

Viccarbe Collaborative Outdoor is a line of flexible furniture, for use both in and outdoor, that takes geometry and nature as a reference. Noble materials that endure over time and invite you to connect with the outside and make it an extension of the office. A place to get inspired and let creativity flow. Mediterranean essence in all its splendor.