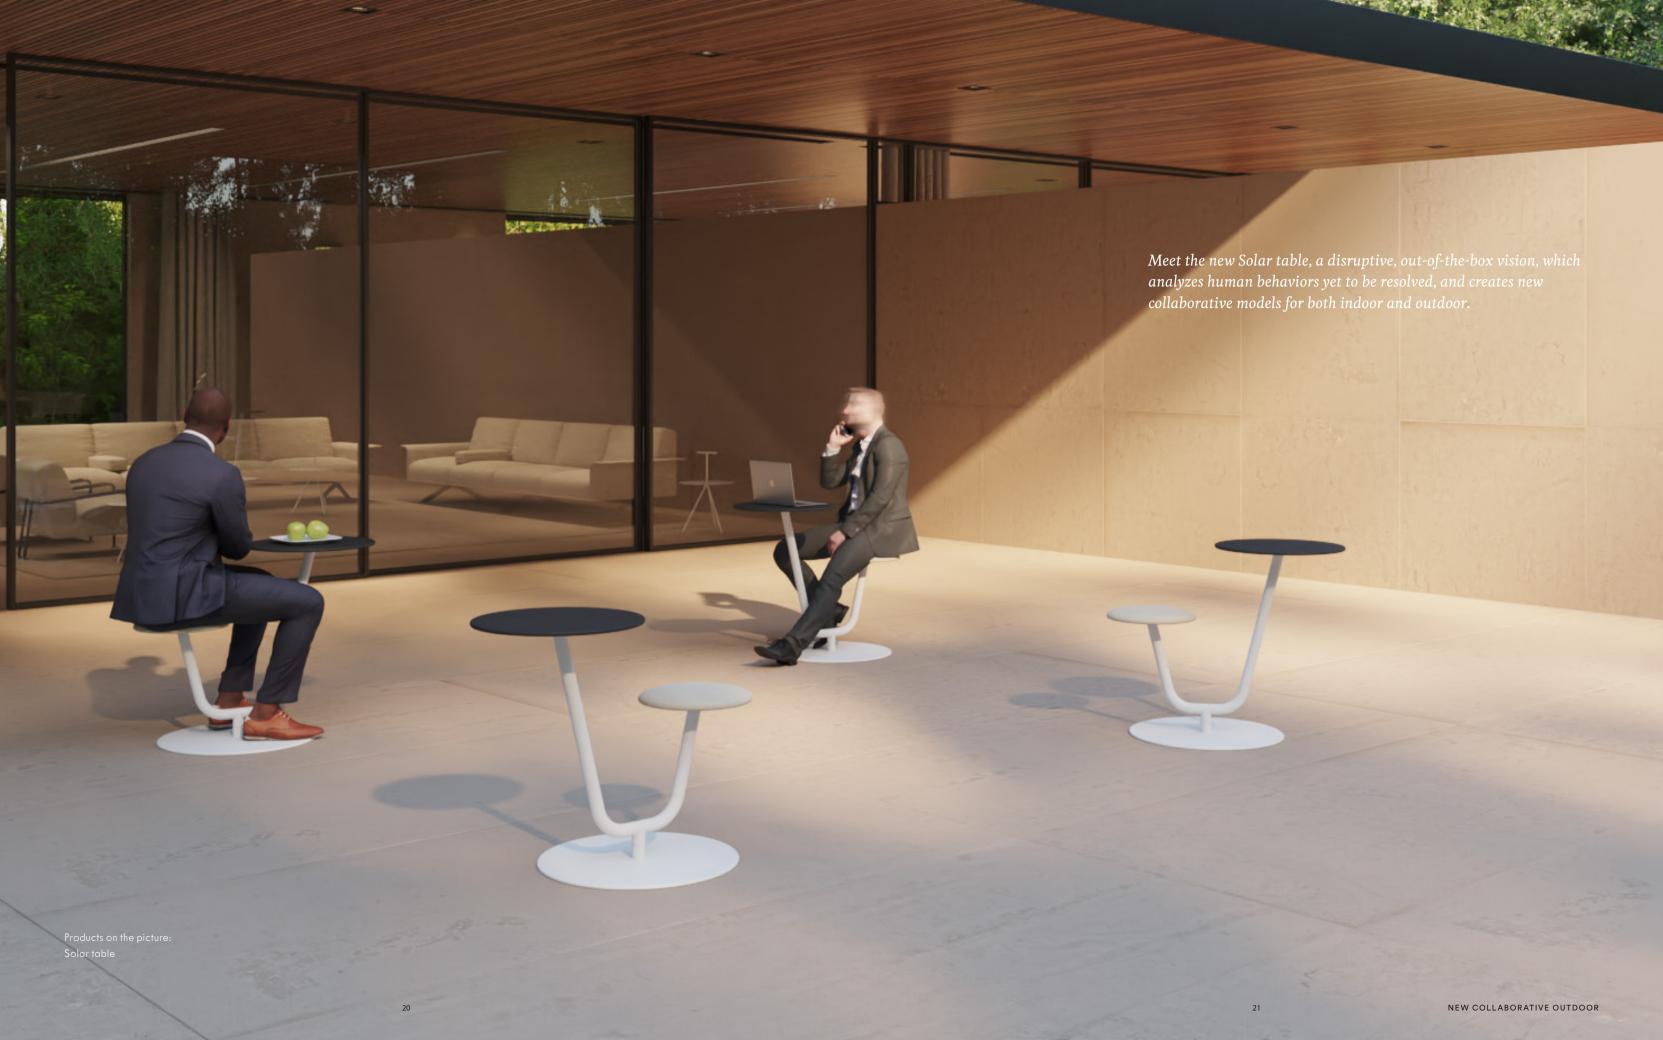

Designs that are capable of balancing spaces, contexts and users. Versatile furniture that adapts to any environment.

Solar is an in and out swivel piece, which opens new territories yet to be discovered and brings new ways of interaction and collaboration.

# New Solar table

Designed by Marc Krusin, 2021

Solar table is the result of our relentless search to attain an added value in every new project that we launch at Viccarbe.

A disruptive, out-of-the-box vision, which analyzes human behaviors yet to be resolved, and creates new collaborative models for both Indoor and Outdoor. Solar table is created by the British designer Marc Krusin, who got inspired by the kinetic and sculptural quality of two discs floating in space, rotating round each

other. The new table enhances privacy and collaboration, physical distance, and proximity, all in one. A mix of options due to the simple and sculptural proposal of a swivel piece composed by a table with an integrated seat, rotating according to the user's requirements, when needing to move towards someone or demand a dose of sunshine, as an elegant sunflower, to rejuvenate and switch off after several hours indoors.

Products on the left page: Solar table indoor version Products on the right page: Solar table outdoor version

Solar enhances privacy and collaboration, physical distance, and proximity.