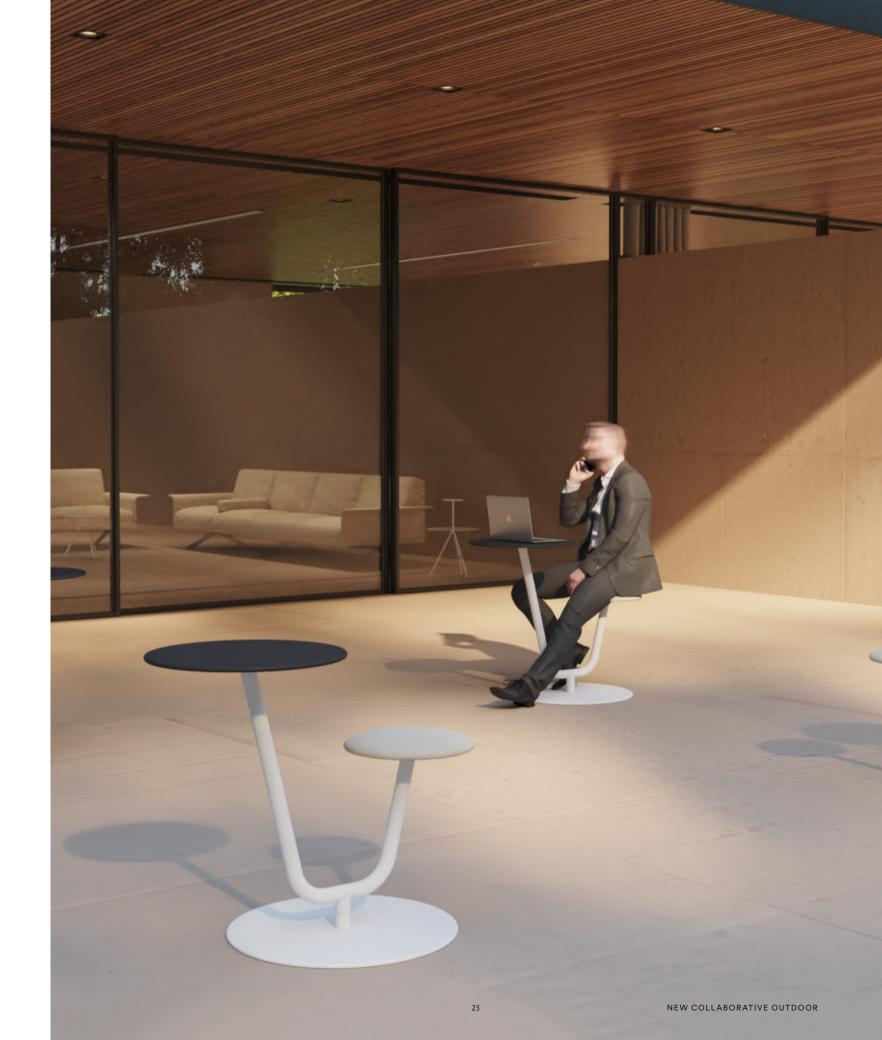

Designs that are capable of balancing spaces, contexts and users. Versatile furniture that adapts to any environment.

Solar is an in and out swivel piece, which opens new territories yet to be discovered and brings new ways of interaction and collaboration.

# New Solar table

Designed by Marc Krusin, 2021

Solar table is the result of our relentless search to attain an added value in every new project that we launch at Viccarbe.

A disruptive, out-of-the-box vision, which analyzes human behaviors yet to be resolved, and creates new collaborative models for both Indoor and Outdoor. Solar table is created by the British designer Marc Krusin, who got inspired by the kinetic and sculptural quality of two discs floating in space, rotating round each

other. The new table enhances privacy and collaboration, physical distance, and proximity, all in one. A mix of options due to the simple and sculptural proposal of a swivel piece composed by a table with an integrated seat, rotating according to the user's requirements, when needing to move towards someone or demand a dose of sunshine, as an elegant sunflower, to rejuvenate and switch off after several hours indoors.

Products on the left page: Solar table indoor version Products on the right page: Solar table outdoor version

Solar enhances privacy and collaboration, physical distance, and proximity.