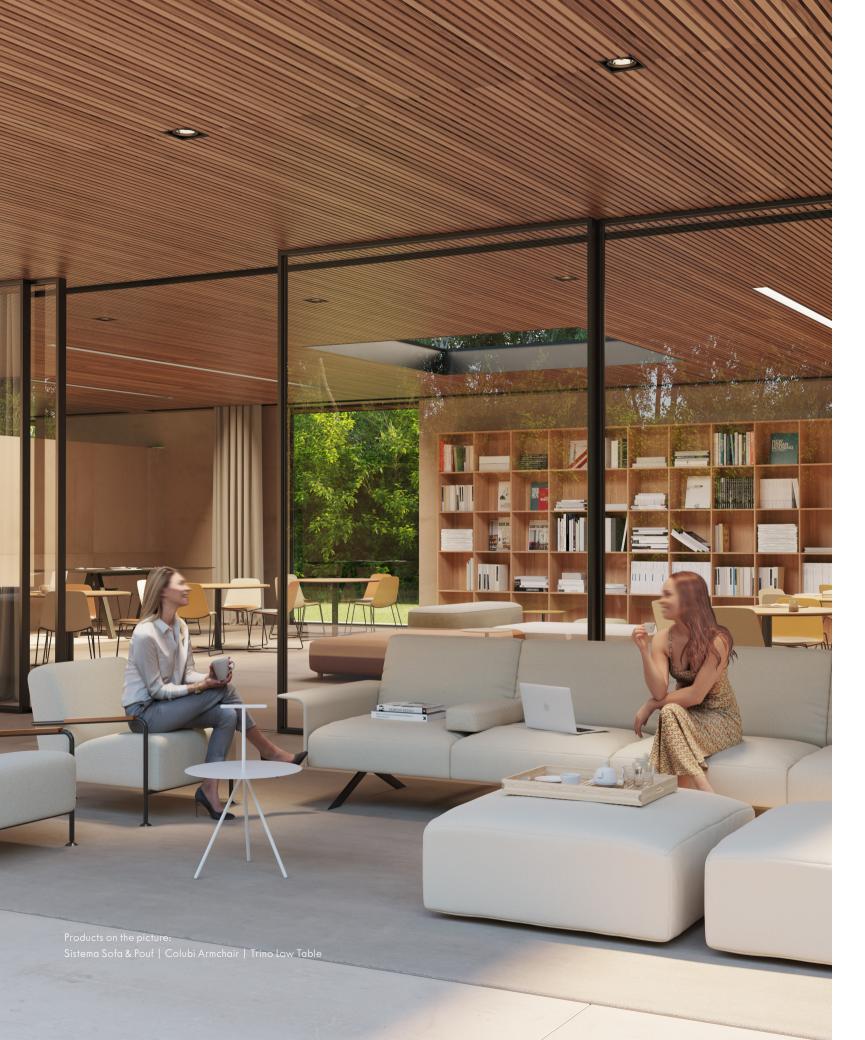

Viccarbe Collaborative Outdoor is a line of flexible furniture, for use both in and outdoor, that takes geometry and nature as a reference. Noble materials that endure over time and invite you to connect with the outside and make it an extension of the office. A place to get inspired and let creativity flow. Mediterranean essence in all its splendor.

Working outdoors, surrounded by nature and fresh air, is good for the soul and for the business.

Pure functionality and adaptability. Our pieces have been conceived to discreetly integrate into indoor and outdoor spaces.