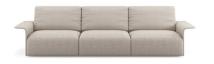

200x90 cm, 240x120 cm.

Trestle Table

NEW

Maarten Low Table Solar Table All dimensions up to D120 cm

Model in T and marble sphere

Sistema Legs Sofa Scissors legs, 2 and 3 seats

Sistema Floor Sofa 2 and 3 seats

Season Sofa

Common Bench All dimensions

Sistema Bench 2 and 3 seats

Season Bench All dimensions

Timeless pieces designed in the Sun. A thoughtful collection to give comfort, softness and warmth to any space