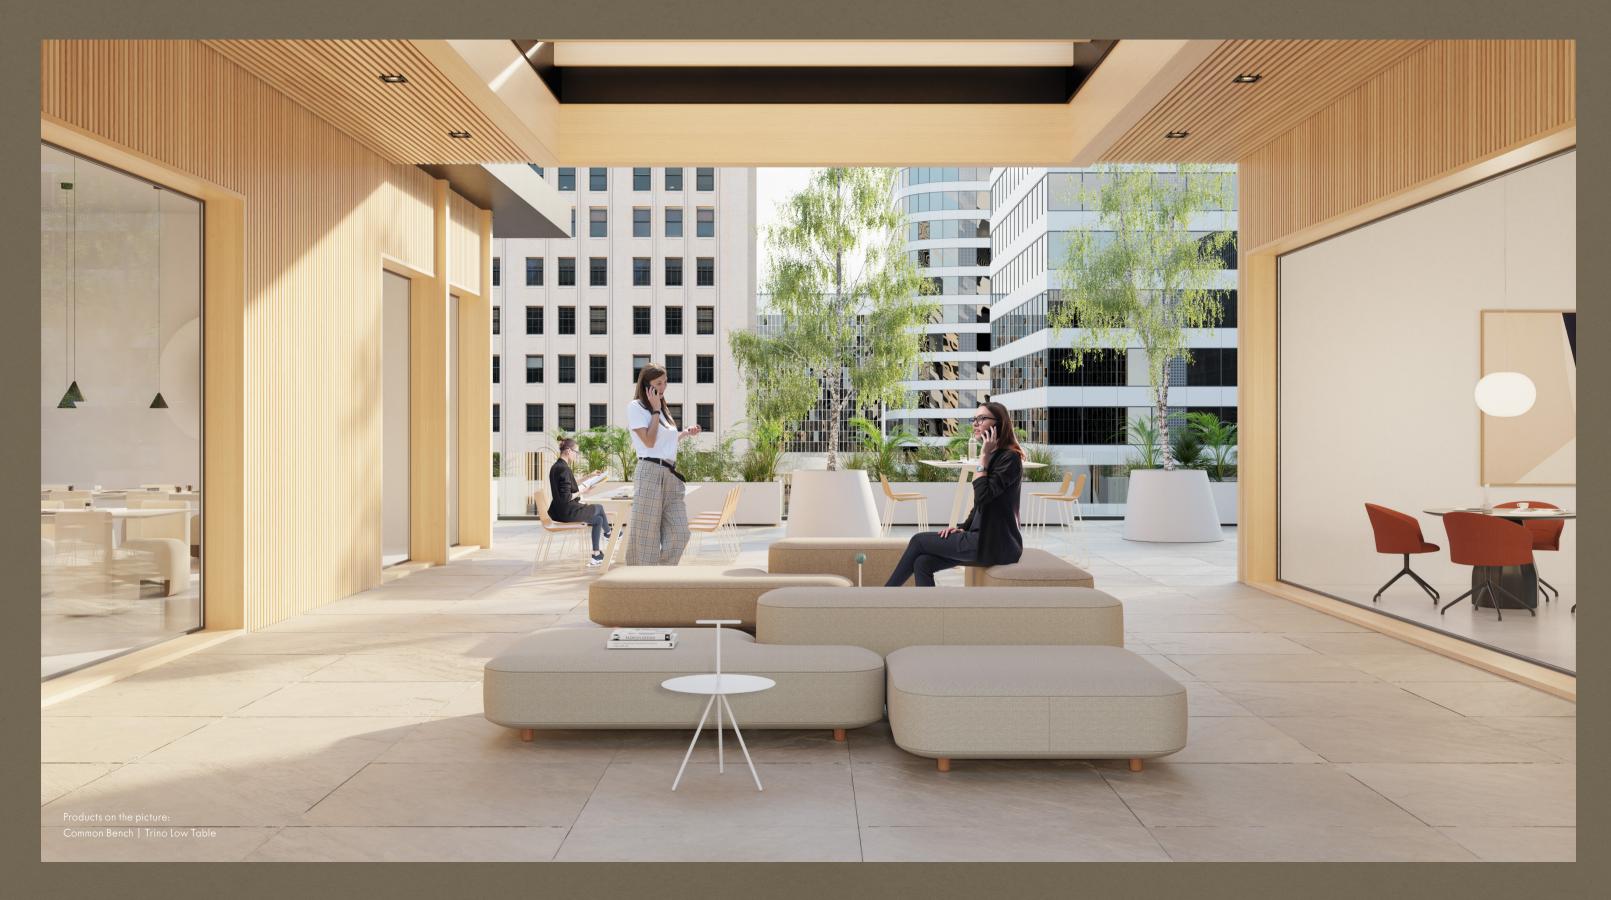

Season Sofa

Common Bench All dimensions

Sistema Bench 2 and 3 seats

Season Bench All dimensions

Timeless pieces designed in the Sun. A thoughtful collection to give comfort, softness and warmth to any space