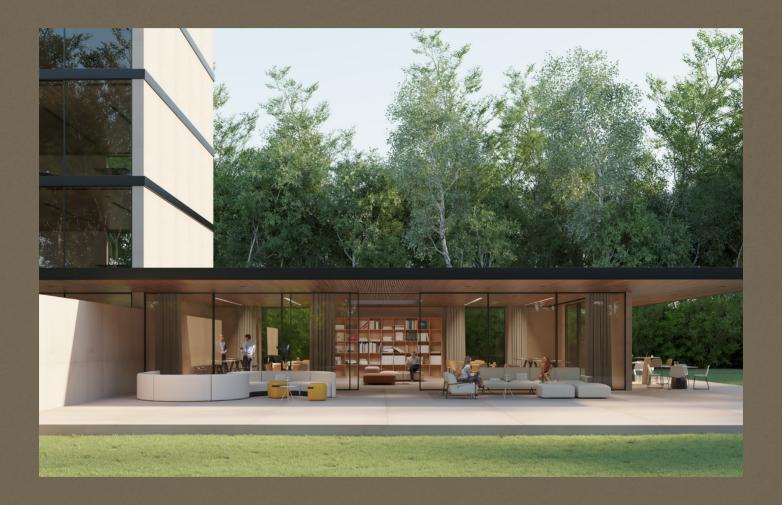

# Context

Talking about outdoor furniture is talking about collaboration. Nature inspires us to connect, dream and create. Nature brings us back to our roots. The natural light invites us to make the exterior stage the meeting point of all the celebrations and reunions, the place to share and cooperate. We are increasingly committed to creating outdoor spaces with natural textures and raw materials that transmit serenity and harmony. Places to live, feel and enjoy.

Viccarbe Collaborative Outdoor is a line of flexible furniture, for use both in and outdoor, that takes geometry and nature as a reference. Noble materials that endure over time and invite you to connect with the outside and make it an extension of the office. A place to get inspired and let creativity flow. Mediterranean essence in all its splendor.

Working outdoors, surrounded by nature and fresh air, is good for the soul and for the business.

Pure functionality and adaptability. Our pieces have been conceived to discreetly integrate into indoor and outdoor spaces.

Designs that are capable of balancing spaces, contexts and users. Versatile furniture that adapts to any environment.

Solar is an in and out swivel piece, which opens new territories yet to be discovered and brings new ways of interaction and collaboration.