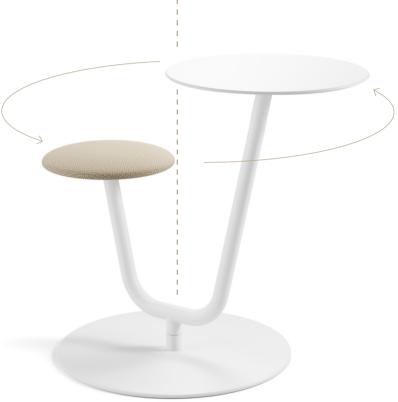

Designs that are capable of balancing spaces, contexts and users. Versatile furniture that adapts to any environment.

Solar is an in and out swivel piece, which opens new territories yet to be discovered and brings new ways of interaction and collaboration.

# New Solar table

Designed by Marc Krusin, 2021

Solar table is the result of our relentless search to attain an added value in every new project that we launch at Viccarbe.

A disruptive, out-of-the-box vision, which analyzes human behaviors yet to be resolved, and creates new collaborative models for both Indoor and Outdoor. Solar table is created by the British designer Marc Krusin, who got inspired by the kinetic and sculptural quality of two discs floating in space, rotating round each

other. The new table enhances privacy and collaboration, physical distance, and proximity, all in one. A mix of options due to the simple and sculptural proposal of a swivel piece composed by a table with an integrated seat, rotating according to the user's requirements, when needing to move towards someone or demand a dose of sunshine, as an elegant sunflower, to rejuvenate and switch off after several hours indoors.

Products on the left page: Solar table indoor version Products on the right page: Solar table outdoor version

Solar enhances privacy and collaboration, physical distance, and proximity.