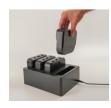

#### Connectivity - Battery Pack

1. Battery Pack | 2. Four batteries to be recharged simultaneously in 7 hours. | 3. A magnetic key allows you to unlock the battery and extract it in a jiffy to recharge it. | 4. Its reinforced case and its IP 65 certification allow it to be used both indoors and outdoors.