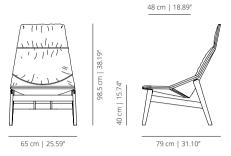

# ACAM | ACAM\_TX

stained wooden base armchair | lacquered wooden base armchair