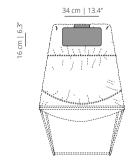

# ACARE

headrest

Accessory that adapts perfectly to the shape of the chair and the height of the user. It makes it possible to enhance comfort for situations that require prolonged sitting. Requires no installation. Available for the high chair in all fabrics of our collection.