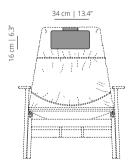

## ACE LOUNGE CHAIR

# ACAM | ACAM\_TX

stained wooden base armchair | lacquered wooden base armchair

# ACAMB | ACAMB\_TX

stained wooden base armchair with arms | lacquered wooden base armchair with arms

# ACASOFT metal base armchair