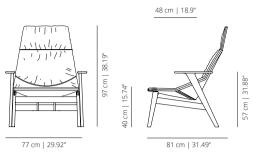

# ACAMB | ACAMB\_TX

stained wooden base armchair with arms | lacquered wooden base armchair with arms