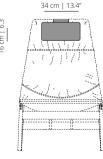

## ACE LOUNGE CHAIR

# ACAM | ACAM\_TX

stained wooden base armchair | lacquered wooden base armchair

# ACAMB | ACAMB\_TX

stained wooden base armchair with arms | lacquered wooden base armchair with arms

# ACASOFT metal base armchair