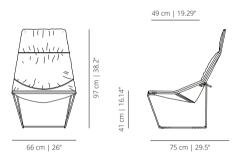

# viccarbe

Ace

Designed by Jean-Marie Massaud

## ACE LOUNGE CHAIR

# ACAM | ACAM\_TX

stained wooden base armchair | lacquered wooden base armchair



# ACAMB | ACAMB\_TX

stained wooden base armchair with arms | lacquered wooden base armchair with arms



# ACASOFT metal base armchair



# ACCESSORIES

# ACARE

headrest

Accessory that adapts perfectly to the shape of the chair and the height of the user. It makes it possible to enhance comfort for situations that require prolonged sitting. Requires no installation. Available for the high chair in all fabrics of our collection.







2

## **FINISHES**

# Upholstery

Check upholstery samples

#### STRUCTURE

# **Stained Wood**



bleached

stained oak



stained oak

matt



stained oak





stained oak

stained oak

# CERTIFICATIONS

closure\*.

TECHNICAL INFO

ANSI/BIFMA X5.1:2011 and UNE 16139:13 vc 2015 (wooden base armchair), ANSI/BIFMA X5.4-2012 and UNE-EN 16139:2013 (metal base

Seat with inner steel structure covered in shape-holding expanded

Removable upholstery on the front. Two-tone upholstery option in

lea