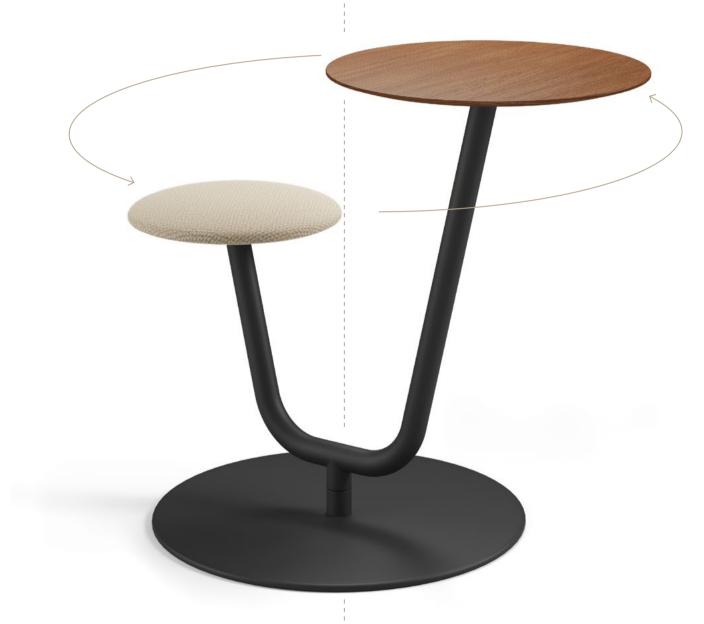

Solar is the result of our relentless search to attain an added value in every new project that we launch at Viccarbe.

A disruptive, out-of-the-box vision, which analyzes human behaviors yet to be resolved, and creates new collaborative models for both Indoor and Outdoor. Solar enhances privacy and collaboration, physical distance, and proximity. A great all-rounder that connects and brings spaces together. A mix of options due to the simple and sculptural proposal of a swivel table and an inttegrated seat, that rotates according to the user's requirements when needing to move towards a co-worker or when demanding a dose of sunshine, as an elegant sunflower, to rejuvenate and switch off after several hours indoors.

### Solar table

Solar, white seat and compact laminate tabletop Solar, black seat and compact laminate tabletop

Solar, upholstered seat and cognac tabletop

Solar, upholstered seat and matt oak tabletop