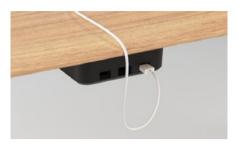

## The Battery Pack provides up to 8 days of autonomy

An autonomous & secure USB charging station is available. With the USB pack, the charging unit can be easily installed under the tabletop. 2 USB ports allow fast charging of phones, tablets, power banks and other devices. The Battery Pack is powered by a 15 Ah battery which provides up to 8 days of autonomy depending on its use.

On the left page, Solar table with the charge system battery pack.

## Charging devices

The Charging tray allows 4 batteries to be recharged simultaneously in 7 hours. It can be used flat or fixed on a wall.

A magnetic key allows you to unlock the battery and extract it in a jiffy to recharge it.

#### ACCESSORIES & ELECTRIFICATIONS

USB hub with battery. USB hub with two USB device charging ports without being plugged into electric current. It's needed to buy the battery charging tray to charge the USB hub battery.