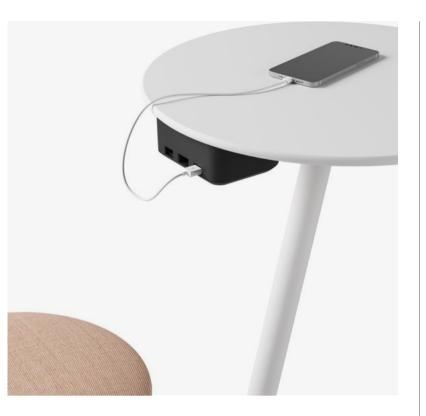

## The Battery Pack provides up to 8 days of autonomy

An autonomous & secure USB charging station is available. With the USB pack, the charging unit can be easily installed under the tabletop. 2 USB ports allow fast charging of phones, tablets, power banks and other devices. The Battery Pack is powered by a 15 Ah battery which provides up to 8 days of autonomy depending on its use.

On the left page, Solar table with the charge system battery pack.