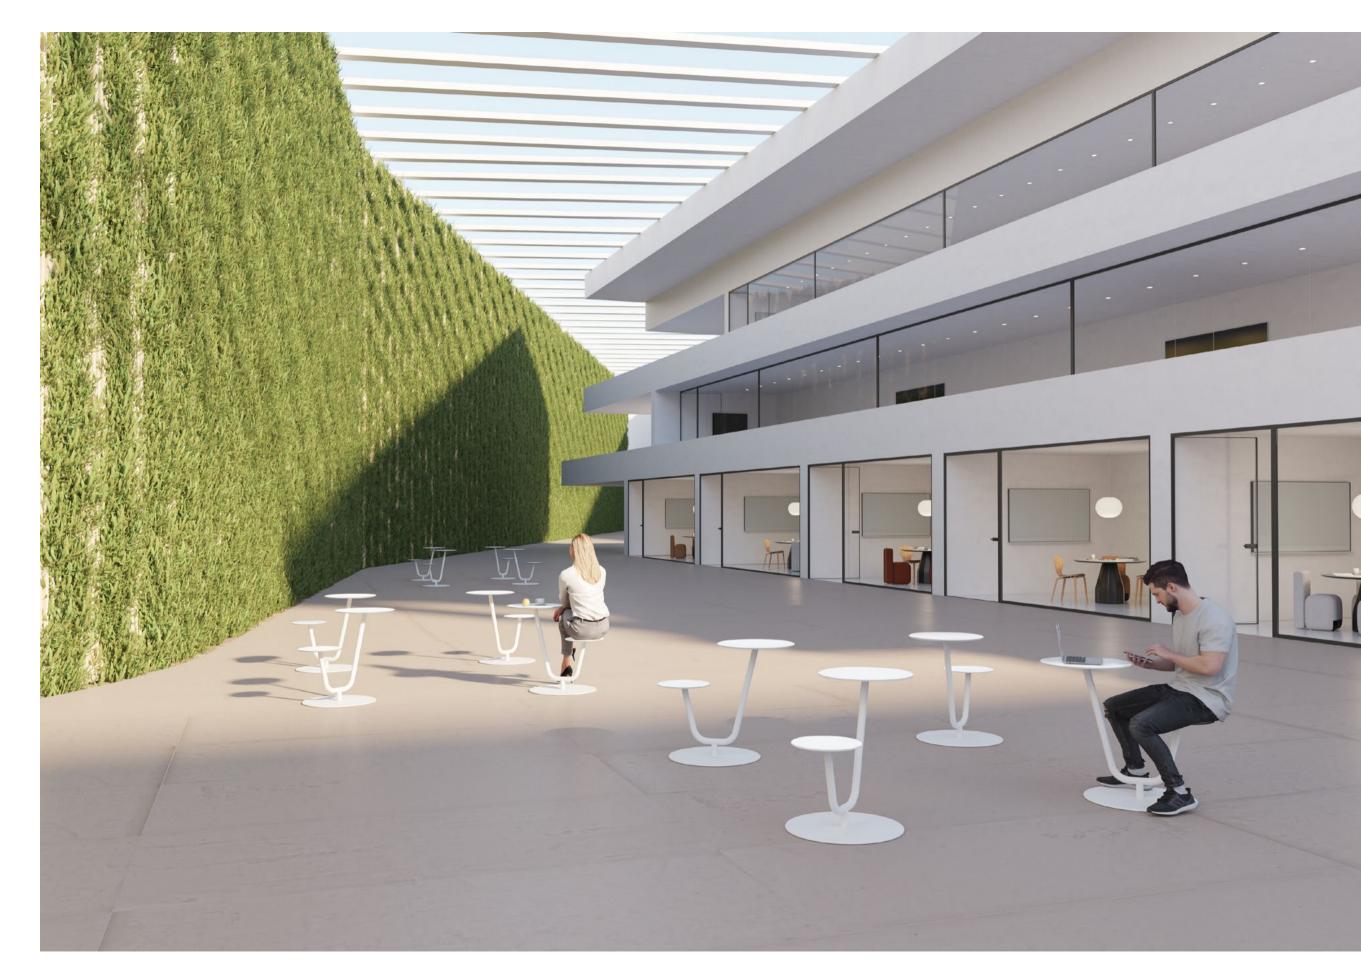

#### OUTDOOR VERSION

Solar for outdoor has a metal structure and a compact tabletop, and its seat can be made in compact or upholstered in any of the available outdoor fabrics.

On these pages, featuring Solar table outdoor version with white structure and upholstered seat

#### CORPORATE

The exterior is now an extension of the office space. Solar table opens new territories and possibilities to take advantage of the outdoor scene. A place to work, share and create.

On these pages, featuring Solar table outdoor verison in white finish

#### FLEXIBITY IS COVERED

14 - Y 1

The disruptive table promotes flexibility in and out. No matter the location, Solar table has got it covered.