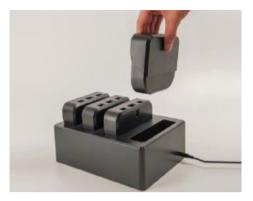

## Charging devices

The Charging tray allows 4 batteries to be recharged simultaneously in 7 hours. It can be used flat or fixed on a wall.

A magnetic key allows you to unlock the battery and extract it in a jiffy to recharge it.

The Battery pack has been designed for professional use. Its reinforced case and its IP 65 certification allow it to be used both indoors and outdoors.

Mix and match all the options available for Solar. You can unleash your imagination to design your bespoke sofa from zero, to best fulfil your requirements or, if you prefer, you can get inspired by a series of pre-defined compositions that will help you bring this collaborative island to life into your projects. Either way, the final result will be a comfortable table that fosters interaction, well-being and productivity, all in one. A singular collaborative piece that is able to add a contemporary twist to homes, workplaces, hotels and high-traffic environments all around the world.