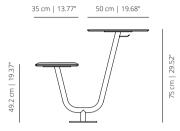

fulfil your requirements or, if you prefer, you can get inspired by a series of pre-defined compositions that will help you bring this collaborative island to life into your projects. Either way, the final result will be a comfortable table that fosters interaction, well-being and productivity, all in one. A singular collaborative piece that is able to add a contemporary twist to homes, workplaces, hotels and high-traffic environments all around the world.

### Solar table



Solar, white seat and compact laminate tabletop Solar, black seat and compact laminate tabletop





Solar, upholstered seat and cognac tabletop



Solar, upholstered seat and matt oak tabletop

## viccarbe

Technical info | EN

#### SOLAR TABLE

#### SOLANCNEX



**SOLANCNEXT** upholstered seat / compact tabletop





#### SOLCNEX compact seat







## **SOLCNEXT** upholstered seat / compact tabletop







#### INDOOR FINISHES

STRUCTURE

#### Powder coated

The structure is made of steel.







black

white

TABLETOPS MATERIALS

use in high-traffic areas.

#### **MDF - STAINED**

12 mm MDF board with natural oak veneer, stained in matt oak, cognac or ash.

12 mm | 0,47"



bleached stained oak



#### Compact

A high resistance material with 12mm thickness, recommended for severe use in high-traffic areas.





black

white



cognac stained oak



walnut stained oak



ash stained oak





\*\*Includes hook under tabletop - MAX 15kg.

#### OUTDOOR FINISHES

STRUCTURE

#### Powder coated\*

The structure is made of calibrated steel with a special protective treatment for outdoor use, and powder co