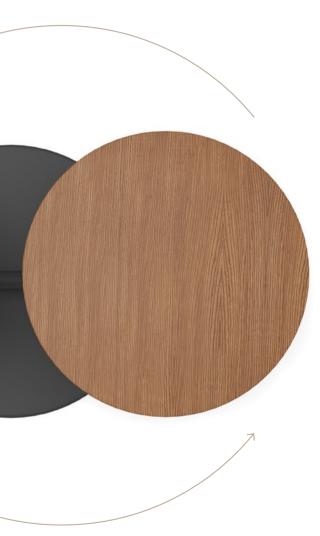

#### **MDF - STAINED**

12 mm MDF board with natural oak veneer, stained in matt oak, cognac or ash.

12 mm | 0,47"

bleached stained oak

#### Compact

A high resistance material with 12mm thickness, recommended for severe use in high-traffic areas.

black

white

cognac stained oak

walnut stained oak

ash stained oak

\*\*Includes hook under tabletop - MAX 15kg.