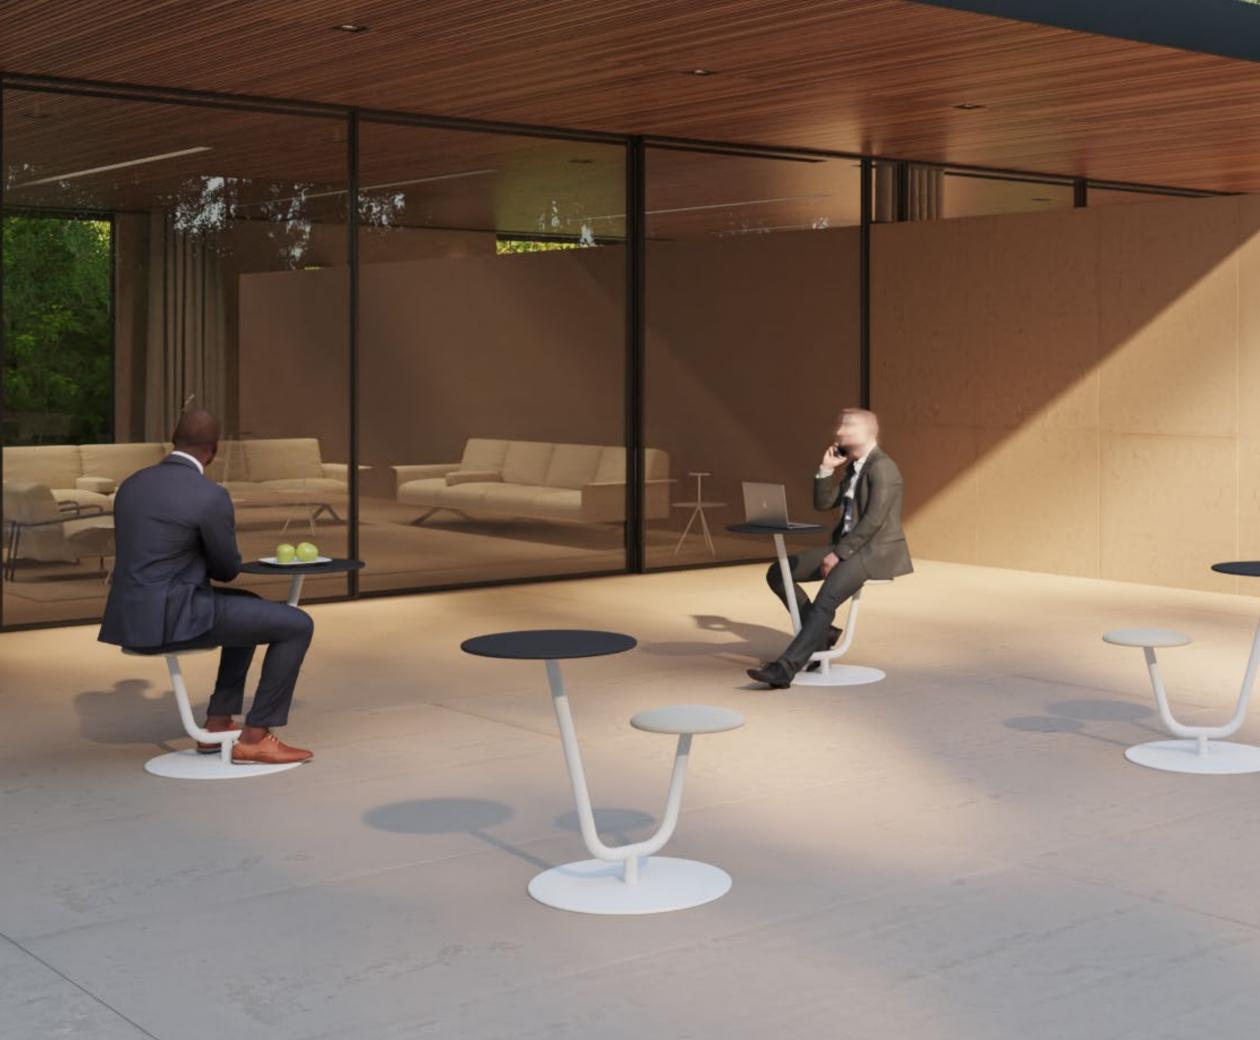

Solar allows you to spin in search of sunlight, a colleague or some privacy

8

On these pages, Solar with black structure, stained tabletop in cognac and upholstered seat

Retreat outdoor with Solar to disconnect, work, dine or enjoy the alfresco area. Privacy is always guaranteed.

Choose your side with Solar, a clever piece to foster collaboration in team meetings, promote communication and enhance concentration.