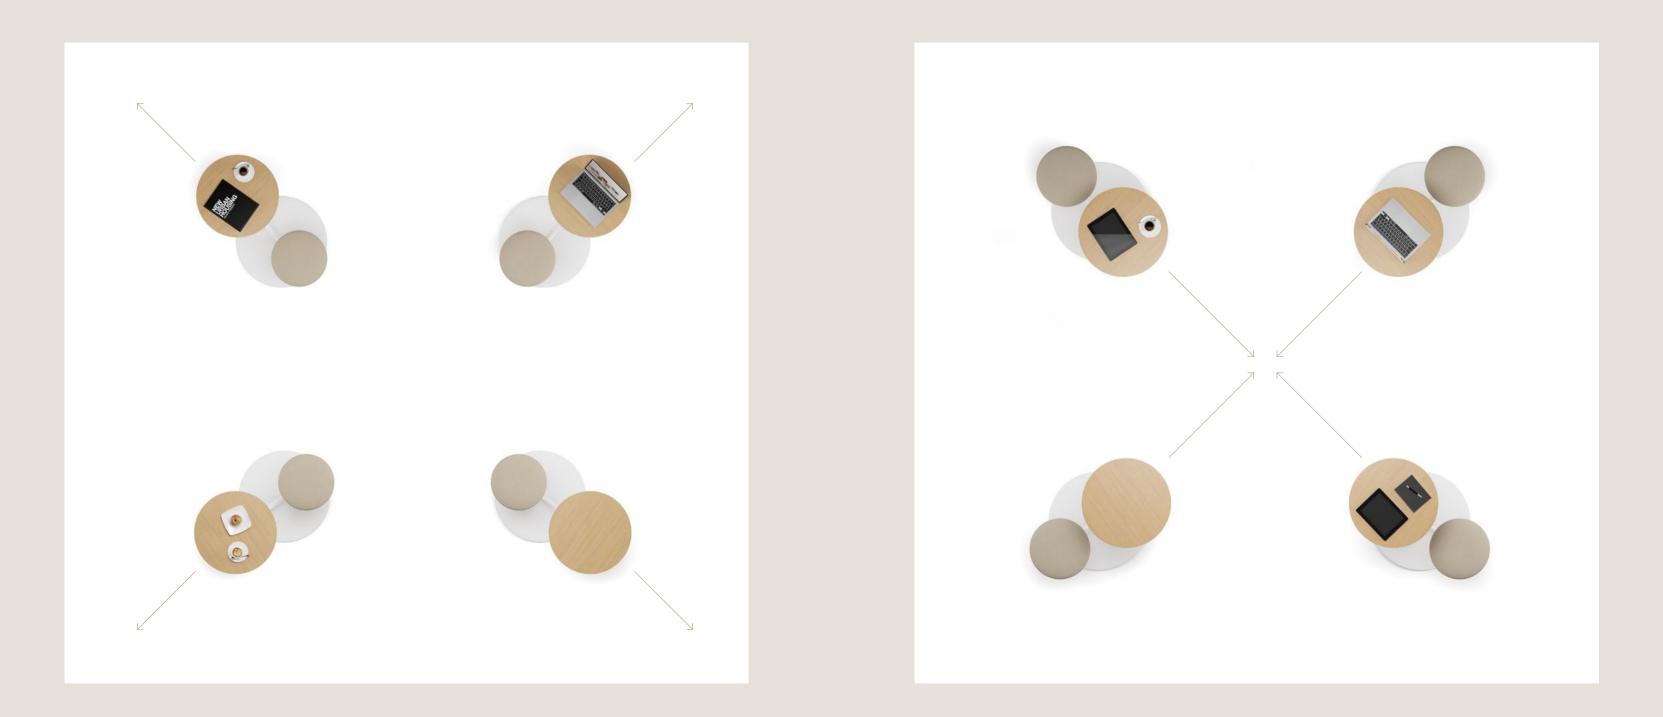

### Solar table

Solar, white seat and compact laminate tabletop Solar, black seat and compact laminate tabletop

Solar, upholstered seat and cognac tabletop

Solar, upholstered seat and matt oak tabletop

#### SOLAR TABLE