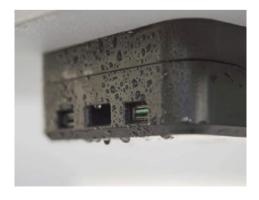

## The Battery Pack provides up to 8 days of autonomy

An autonomous & secure USB charging station is available. With the USB pack, the charging unit can be easily installed under the tabletop. 2 USB ports allow fast charging of phones, tablets, power banks and other devices. The Battery Pack is powered by a 15 Ah battery which provides up to 8 days of autonomy depending on its use.

On the left page, Solar table with the charge system battery pack.

## Charging devices

The Charging tray allows 4 batteries to be recharged simultaneously in 7 hours. It can be used flat or fixed on a wall.

A magnetic key allows you to unlock the battery and extract it in a jiffy to recharge it.

The Battery pack has been designed for professional use. Its reinforced case and its IP 65 certification allow it to be used both indoors and outdoors.

Mix and match all the options available for Solar. You can unleash your imagination to design your bespoke sofa from zero, to best fulfil your requirements or, if you prefer, you can get inspired by a series of pre-defined compositions that will help you bring this collaborative island to life into your projects. Either way, the final result will be a comfortable table that fosters interaction, well-being and productivity, all in one. A singular collaborative piece that is able to add a contemporary twist to homes, workplaces, hotels and high-traffic environments all around the world.

#### ACCESSORIES & ELECTRIFICATIONS

USB hub with battery. USB hub with two USB device charging ports without being plugged into electric current. It's needed to buy the battery charging tray to charge the USB hub battery.