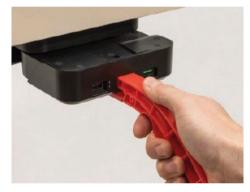

## Charging devices

The Charging tray allows 4 batteries to be recharged simultaneously in 7 hours. It can be used flat or fixed on a wall.

A magnetic key allows you to unlock the battery and extract it in a jiffy to recharge it.