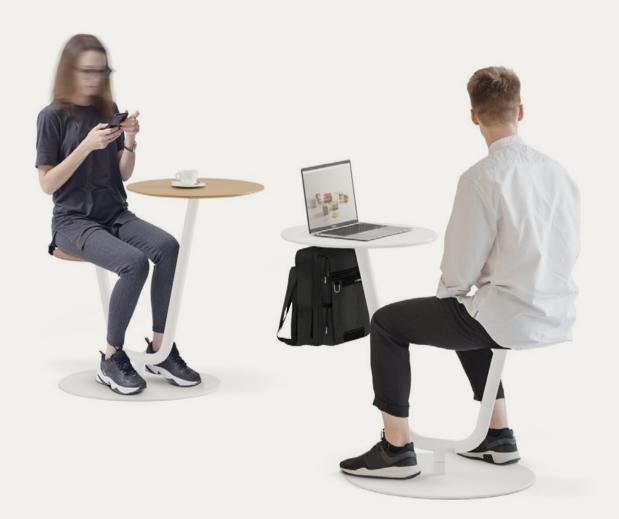

Solar allows you to spin in search of sunlight, a colleague or some privacy

8

On these pages, Solar with black structure, stained tabletop in cognac and upholstered seat

Retreat outdoor with Solar to disconnect, work, dine or enjoy the alfresco area. Privacy is always guaranteed.

Choose your side with Solar, a clever piece to foster collaboration in team meetings, promote communication and enhance concentration.

#### EDUCATIONAL

Solar table enhances focused and independent work but at the same encourages collaboration thanks to its swivel base. A great flexible piece for classrooms, universities and modern conference rooms.