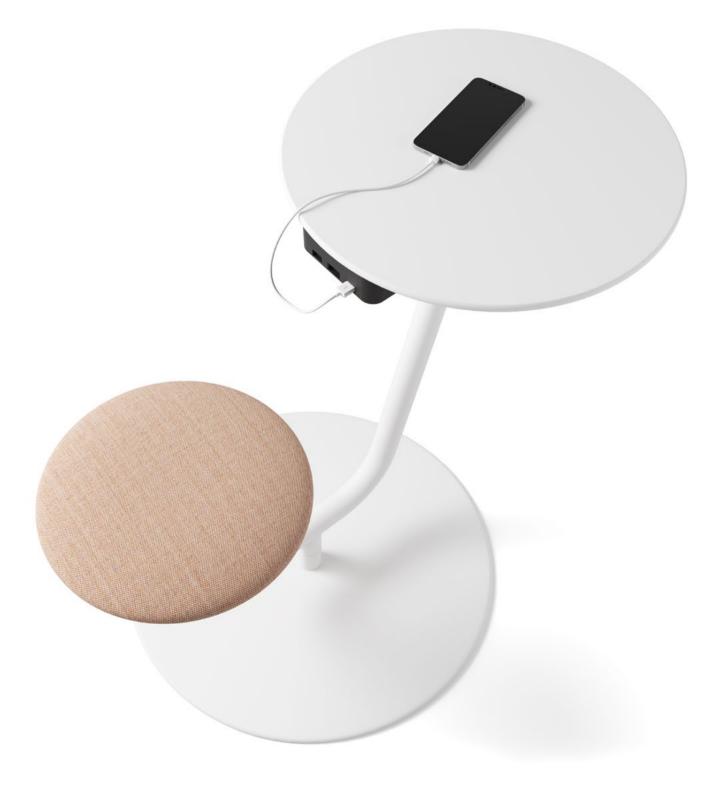

## SOLAR Reach for the Sun

Table designed by Marc Krusin, 2021

"A disruptive, out-of-the-box vision, which analyzes human behaviors yet to be resolved, and creates new collaborative models for both Indoor and Outdoor."

Solar is the result of our relentless search to attain an added value in every new project that we launch at Viccarbe.

A disruptive, out-of-the-box vision, which analyzes human behaviors yet to be resolved, and creates new collaborative models for both Indoor and Outdoor. Solar enhances privacy and collaboration, physical distance, and proximity. A great all-rounder that connects and brings spaces together. A mix of options due to the simple and sculptural proposal of a swivel table and an inttegrated seat, that rotates according to the user's requirements when needing to move towards a co-worker or when demanding a dose of sunshine, as an elegant sunflower, to rejuvenate and switch off after several hours indoors.

Solar allows you to spin in search of sunlight, a colleague or some privacy

8

On these pages, Solar with black structure, stained tabletop in cognac and upholstered seat

Retreat outdoor with Solar to disconnect, work, dine or enjoy the alfresco area. Privacy is always guaranteed.