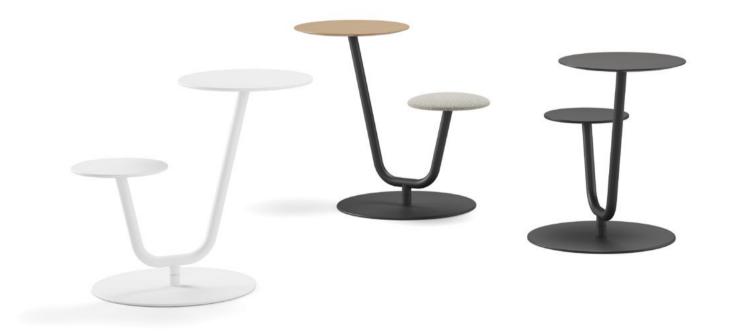

### Solar table

Solar, white seat and compact laminate tabletop Solar, black seat and compact laminate tabletop

Solar, upholstered seat and cognac tabletop

Solar, upholstered seat and matt oak tabletop

#### Powder coated

The structure is made of steel.

black

white

TABLETOPS MATERIALS

use in high-traffic areas.

#### **MDF - STAINED**

12 mm MDF board with natural oak veneer, stained in matt oak, cognac or ash.

12 mm | 0,47"

bleached stained oak

#### Compact

A high resistance material with 12mm thickness, recommended for severe use in high-traffic areas.

black

white

cognac stained oak

walnut stained oak

ash stained oak

\*\*Includes hook under tabletop - MAX 15kg.