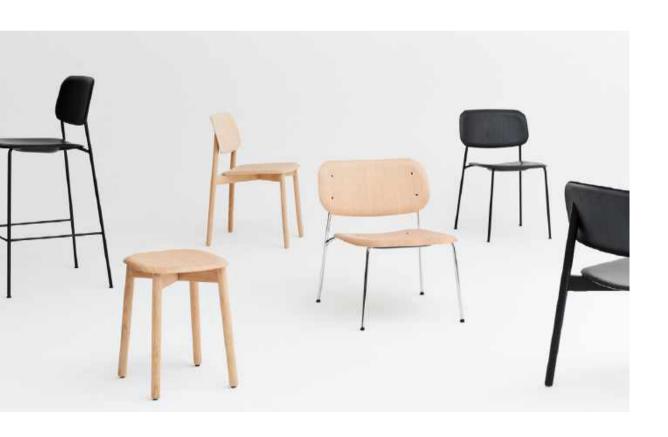

## Soft Edge

Soft Edge 10 Sled

Soft Edge P10 Sled

Soft Edge 10 Bar Stool Low

Soft Edge 10 Bar Stool High

Soft Edge P10 Bar Stool Low

Soft Edge P10 Bar Stool High

Soft Edge 10 Lounge

### SOFT EDGE

Design by Iskos Berlin

Iskos-Berlin's Soft Edge series was originally created by exploring innovative developments in moulded plywood techniques. The Copenhagen-based design duo collaborated with HAY to push the boundaries of industrial moulding, combining strong curves with extreme lightness to create a minimalistic design with dynamic comfort. All the edges of the ultra-thin, soft-formed seats are bent away from the body, designed to optimise human-centric comfort for constant shifting and movement.

Compact and extremely comfortable, Soft Edge has a small environmental footprint and a modest yet striking aesthetic profile