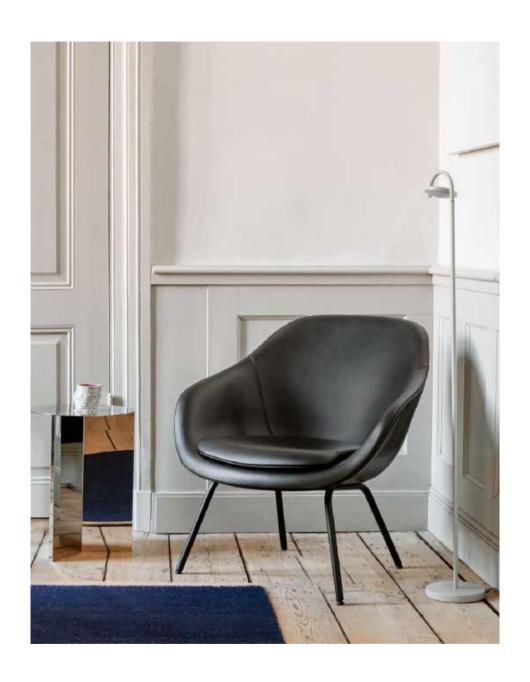

#### **AAL Soft**

AAL 81 Soft

AAL 81 Soft Duo

AAL 82 Soft

AAL 82 Soft Duo

AAL 83 Soft

AAL 83 Soft Duo

### ABOUT A SOFT COLLECTION

Design by Hee Welling & HAY

With the objective of supplementing HAY's iconic AAC chair series with a softer, more organic expression, the collection features the softness and warmth of the quilted shell, whilst retaining the fundamental mission of creating a connected family of chairs based around one simple, strong idea. Available in a variety of interchangeable base types in wood, aluminium or steel and numerous upholstery options, the About A Soft series is a versatile and functional collection suited to a wide variety of domestic, professional, and public settings.