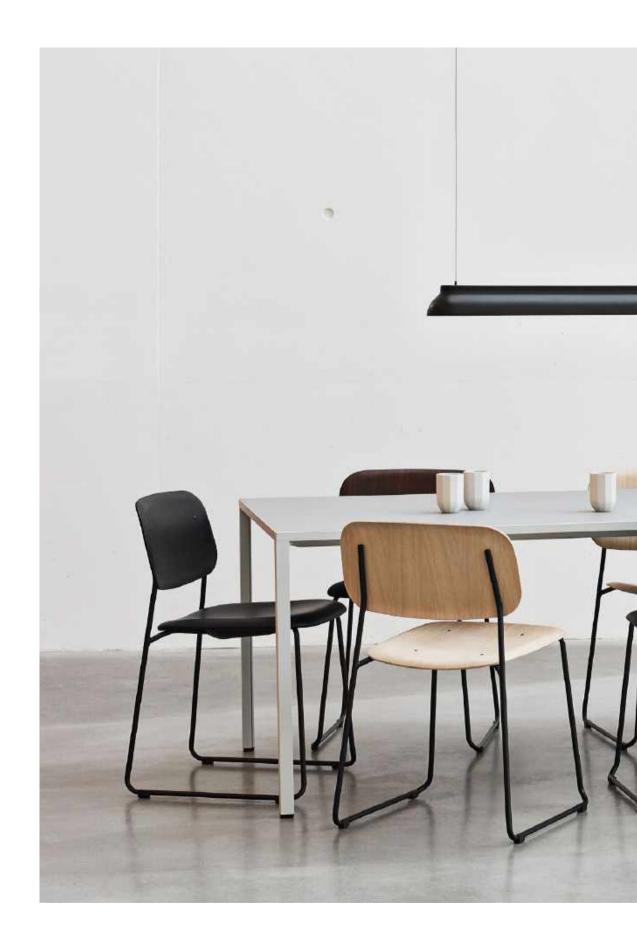

### SOFT EDGE

Design by Iskos Berlin

Iskos-Berlin's Soft Edge series was originally created by exploring innovative developments in moulded plywood techniques. The Copenhagen-based design duo collaborated with HAY to push the boundaries of industrial moulding, combining strong curves with extreme lightness to create a minimalistic design with dynamic comfort. All the edges of the ultra-thin, soft-formed seats are bent away from the body, designed to optimise human-centric comfort for constant shifting and movement.

Compact and extremely comfortable, Soft Edge has a small environmental footprint and a modest yet striking aesthetic profile