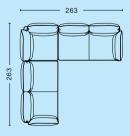

# PANDARINE DIMENSIONS

PANDARINE 2 SEATER W CYLINDRICAL ARMREST

PANDARINE 2 SEATER W RECLINING ARMREST

PANDARINE
3 SEATER W CYLINDRICAL ARMREST
CHAISE LONGUE LEFT

PANDARINE 3 SEATER W CYLINDRICAL ARMREST CHAISE LONGUE RIGHT

PANDARINE 3 SEATER W RECLINING ARMREST CHAISE LONGUE LEFT

PANDARINE CORNER W CYLINDRICAL ARMREST CHAISE LONGUE LEFT

PANDARINE CORNER W CYLINDRICAL ARMREST CHAISE LONGUE RIGHT

PANDARINE CORNER W RECLINING ARMREST CHAISE LONGUE LEFT

CORNER W CYLINDRICAL ARMREST

PANDARINE
CORNER W RECLINING ARMREST

PANDARINE
3 SEATER W CYLINDRICAL ARMREST

PANDARINE
3 SEATER W RECLINING ARMREST

3 SEATER W RECLINING ARMREST PANDARINE CHAISE LONGUE RIGHT

PANDARINE 3 SEATER W MIX ARMREST CHAISE LONGUE LEFT

PANDARINE 3 SEATER W MIX ARMREST CHAISE LONGUE RIGHT

PANDARINE CORNER W RECLINING ARMREST CHAISE LONGUE RIGHT

PANDARINE CORNER W MIX ARMREST CHAISE LONGUE LEFT

PANDARINE CORNER W MIX ARMREST CHAISE LONGUE RIGHT

PANDARINE
DOUBLE CORNER W CYLINDRICAL ARMREST

PANDARINE
DOUBLE CORNER W RECLINING ARMREST

COPYRIGHT / HAY 2020
PHOTO / KLAUS LANGELUND MØLLER, ELIZABETH HELTOFT,
PHILIP MESSMANN, MERRILD STUDIOS