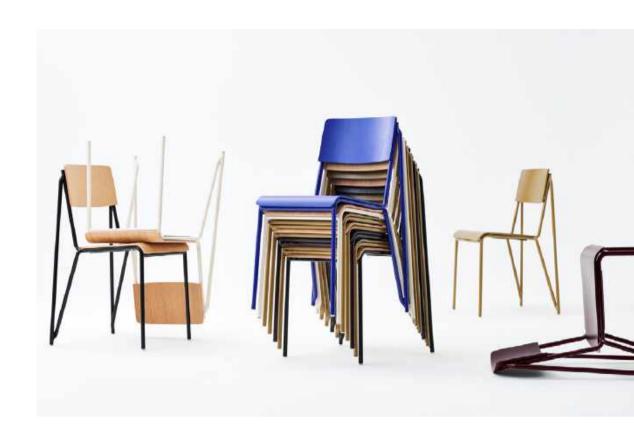

## **REVOLT**

Originally designed by Friso Kramer for Ahrend, relaunched by HAY with Ahrend

A new addition to the ongoing series of relaunches by HAY and Ahrend and a cousin to the Result Chair, the iconic Revolt Chair embodies Kramer's distinctively innovative, minimalist style. Distinguished by its flexible back, its versatility, and its extreme comfort, Revolt is perfectly suited to the dynamic nature of the contemporary lifestyle, as it can be used in various settings and many contexts, from office work to studying or even long evenings at the dining table.

A dynamic and flexible chair, Revolt's ergonomic design moves with its user, offering active support

GamFratesi's designs are characterised by an honest, natural expression, and the desire to communicate a story through the use of tradition, innovation and functionality