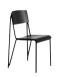

## **REVOLT**

Originally designed by Friso Kramer for Ahrend, relaunched by HAY with Ahrend

A new addition to the ongoing series of relaunches by HAY and Ahrend and a cousin to the Result Chair, the iconic Revolt Chair embodies Kramer's distinctively innovative, minimalist style. Distinguished by its flexible back, its versatility, and its extreme comfort, Revolt is perfectly suited to the dynamic nature of the contemporary lifestyle, as it can be used in various settings and many contexts, from office work to studying or even long evenings at the dining table.

A dynamic and flexible chair, Revolt's ergonomic design moves with its user, offering active support

GamFratesi's designs are characterised by an honest, natural expression, and the desire to communicate a story through the use of tradition, innovation and functionality