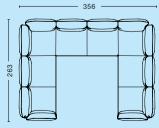

# PANDARINE DIMENSIONS

PANDARINE 2 SEATER W CYLINDRICAL ARMREST

PANDARINE 2 SEATER W RECLINING ARMREST

PANDARINE
3 SEATER W CYLINDRICAL ARMREST
CHAISE LONGUE LEFT

PANDARINE 3 SEATER W CYLINDRICAL ARMREST CHAISE LONGUE RIGHT

PANDARINE 3 SEATER W RECLINING ARMREST CHAISE LONGUE LEFT

PANDARINE CORNER W CYLINDRICAL ARMREST CHAISE LONGUE LEFT

PANDARINE CORNER W CYLINDRICAL ARMREST CHAISE LONGUE RIGHT

PANDARINE CORNER W RECLINING ARMREST CHAISE LONGUE LEFT

CORNER W CYLINDRICAL ARMREST

PANDARINE
CORNER W RECLINING ARMREST

PANDARINE
3 SEATER W CYLINDRICAL ARMREST

PANDARINE
3 SEATER W RECLINING ARMREST

3 SEATER W RECLINING ARMREST PANDARINE CHAISE LONGUE RIGHT

PANDARINE 3 SEATER W MIX ARMREST CHAISE LONGUE LEFT

PANDARINE 3 SEATER W MIX ARMREST CHAISE LONGUE RIGHT

PANDARINE CORNER W RECLINING ARMREST CHAISE LONGUE RIGHT

PANDARINE CORNER W MIX ARMREST CHAISE LONGUE LEFT

PANDARINE CORNER W MIX ARMREST CHAISE LONGUE RIGHT

PANDARINE
DOUBLE CORNER W CYLINDRICAL ARMREST

PANDARINE
DOUBLE CORNER W RECLINING ARMREST

COPYRIGHT / HAY 2020
PHOTO / KLAUS LANGELUND MØLLER, ELIZABETH HELTOFT,
PHILIP MESSMANN, MERRILD STUDIOS