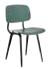

## **DORSO**

Design by GamFratesi

Inspired by the shifting curves of a human torso in motion, GamFratesi's Dorso chair contains a surprise function not usually achievable in such a clean, compact package: 360-degrees of rotation. This relaxing and functional chair combines the generous, embracing feel of a lounge chair with a swivel function and a sleek silhouette, both of which are rare in that typology. Dorso's elegant appearance and flexible use make it suitable for many different contexts, from conference rooms, lounges, and waiting areas in public environments to homes and other private settings.

Inspired by the shifting curves of a human torso in motion, GamFratesi's Dorso combines a rounded exterior with a rotating base

Dorso, Canvas 946

29 Dorso, Remix 682