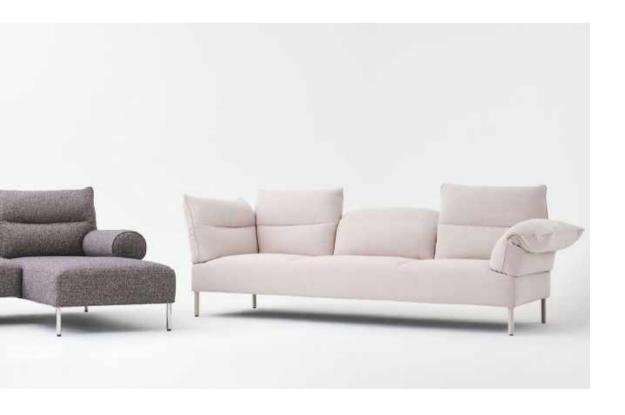

#### **PANDARINE**

Designed by Inga Sempé

Inga Sempé's Pandarine fuses the luxurious comfort of a bed with the versatility of a modular sofa in an elegant and versatile design. The armrests come either in a cylindrical form, or with a reclining design that can be adjusted individually in the same way as the metal-hinged backrests. This gives Pandarine the ability to transform into a unified, mattress-like surface where the backrests serve as huge, soft pillows. Pandarine is designed to provide exceptional comfort in any number of sitting or lying positions.

Pandarine is a highly functional sofa with ample, generous seating space and fully adjustable backrests and armrests