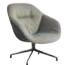

### ABOUT A SOFT COLLECTION

Design by Hee Welling & HAY

With the objective of supplementing HAY's iconic AAC chair series with a softer, more organic expression, the collection features the softness and warmth of the quilted shell, whilst retaining the fundamental mission of creating a connected family of chairs based around one simple, strong idea. Available in a variety of interchangeable base types in wood, aluminium or steel and numerous upholstery options, the About A Soft series is a versatile and functional collection suited to a wide variety of domestic, professional, and public settings.

The AAC Soft collection counterbalances its soft, quilted shell with the high functionality and varied expression offered by a choice in bases

AAL 87, Silk SIL0842 66