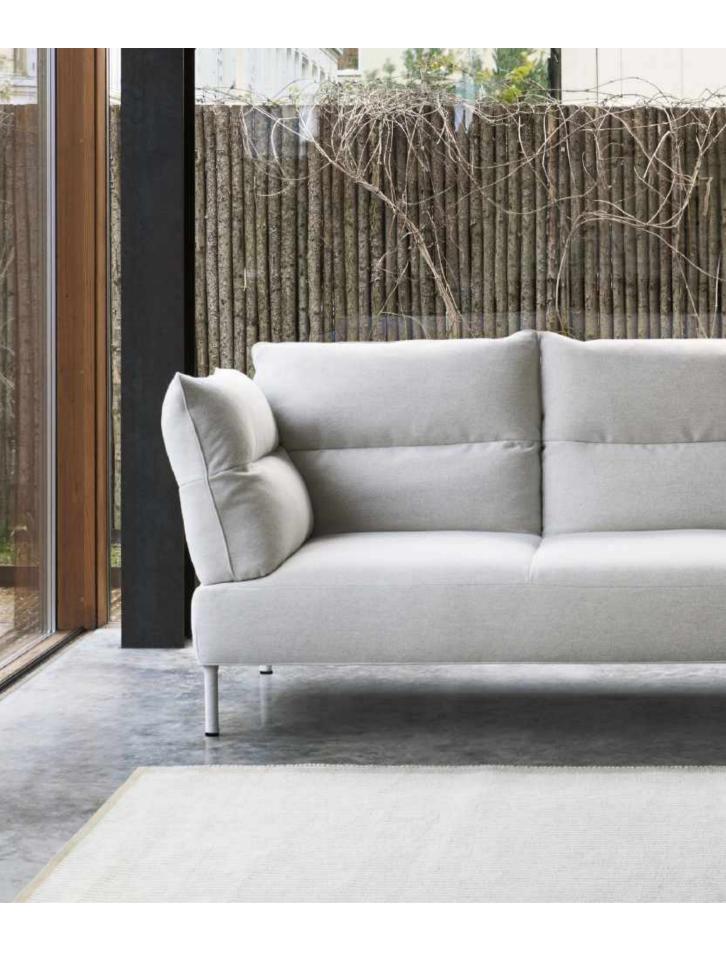

Norwegian designers Andreas Engevik and Daniel Rybakken collaborated with HAY to create an environmental friendly sofa with the Nordic Swan Ecolabel

## **ARBOUR ECO**

Designed by Daniel Rybakken and Andreas Engesvik

Embodying the concept that design should follow construction, Andreas Engesvik and Daniel Rybakken's Arbour is assembled from separate components that have been independently produced for optimal comfort, quality, and efficiency. This sofa was developed with an intention to create a durable sofa that would qualify for the Nordic Swan Ecolabel within the European market, and it features FSC-certified wood for the frame and selected, eco-labelled upholsteries for the covers. The seat and back cushions are made in carefully balanced proportions, with identical side cushions creating a sense of harmony and offering the opportunity for multiple comfortable sitting or lying positions, while the frame creates a strong yet elegant profile with an architectural quality. With its logical construction and uncluttered design language, Arbour Eco fuses its distinctly Scandinavian aesthetics with high comfort and great durability.

With its logical construction and uncluttered design language, Arbour Eco fuses its distinctly Scandinavian aesthetics with high comfort and durability