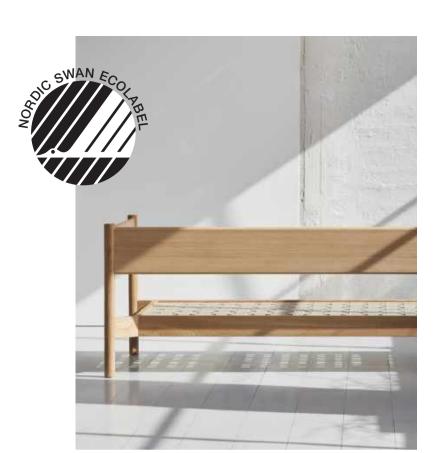

Norwegian designers Andreas Engevik and Daniel Rybakken collaborated with HAY to create an environmental friendly sofa with the Nordic Swan Ecolabel

## **ARBOUR ECO**

Designed by Daniel Rybakken and Andreas Engesvik

Embodying the concept that design should follow construction, Andreas Engesvik and Daniel Rybakken's Arbour is assembled from separate components that have been independently produced for optimal comfort, quality, and efficiency. This sofa was developed with an intention to create a durable sofa that would qualify for the Nordic Swan Ecolabel within the European market, and it features FSC-certified wood for the frame and selected, eco-labelled upholsteries for the covers. The seat and back cushions are made in carefully balanced proportions, with identical side cushions creating a sense of harmony and offering the opportunity for multiple comfortable sitting or lying positions, while the frame creates a strong yet elegant profile with an architectural quality. With its logical construction and uncluttered design language, Arbour Eco fuses its distinctly Scandinavian aesthetics with high comfort and great durability.