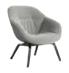

#### **AAC Soft**

AAC 21 Soft

AAC 23 Soft

AAC 25 Soft

AAC 27 Soft

AAC 53 Soft

### ABOUT A SOFT COLLECTION

Design by Hee Welling & HAY

With the objective of supplementing HAY's iconic AAC chair series with a softer, more organic expression, the collection features the softness and warmth of the quilted shell, whilst retaining the fundamental mission of creating a connected family of chairs based around one simple, strong idea. Available in a variety of interchangeable base types in wood, aluminium or steel and numerous upholstery options, the About A Soft series is a versatile and functional collection suited to a wide variety of domestic, professional, and public settings.

The AAC Soft collection counterbalances its soft, quilted shell with the high functionality and varied expression offered by a choice in bases

AAL 87, Silk SIL0842 66