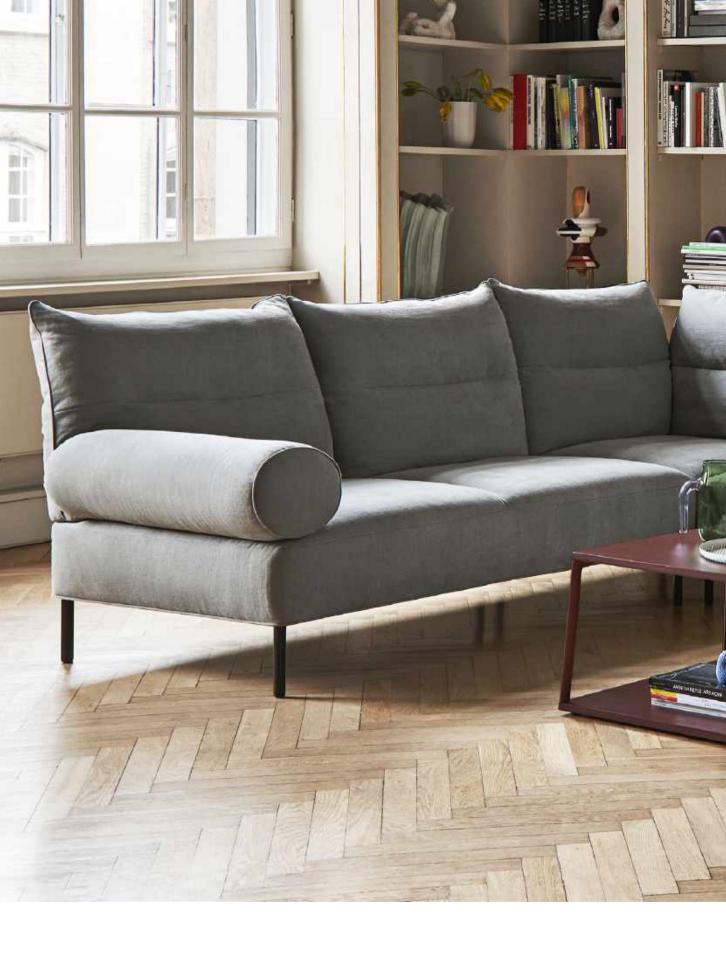

## **ARBOUR ECO**

Designed by Daniel Rybakken and Andreas Engesvik

Embodying the concept that design should follow construction, Andreas Engesvik and Daniel Rybakken's Arbour is assembled from separate components that have been independently produced for optimal comfort, quality, and efficiency. This sofa was developed with an intention to create a durable sofa that would qualify for the Nordic Swan Ecolabel within the European market, and it features FSC-certified wood for the frame and selected, eco-labelled upholsteries for the covers. The seat and back cushions are made in carefully balanced proportions, with identical side cushions creating a sense of harmony and offering the opportunity for multiple comfortable sitting or lying positions, while the frame creates a strong yet elegant profile with an architectural quality. With its logical construction and uncluttered design language, Arbour Eco fuses its distinctly Scandinavian aesthetics with high comfort and great durability.

With its logical construction and uncluttered design language, Arbour Eco fuses its distinctly Scandinavian aesthetics with high comfort and durability