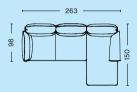

# PANDARINE DIMENSIONS

PANDARINE 2 SEATER W CYLINDRICAL ARMREST

PANDARINE 2 SEATER W RECLINING ARMREST

PANDARINE
3 SEATER W CYLINDRICAL ARMREST
CHAISE LONGUE LEFT

PANDARINE 3 SEATER W CYLINDRICAL ARMREST CHAISE LONGUE RIGHT

PANDARINE 3 SEATER W RECLINING ARMREST CHAISE LONGUE LEFT

PANDARINE CORNER W CYLINDRICAL ARMREST CHAISE LONGUE LEFT

PANDARINE CORNER W CYLINDRICAL ARMREST CHAISE LONGUE RIGHT

PANDARINE CORNER W RECLINING ARMREST CHAISE LONGUE LEFT

CORNER W CYLINDRICAL ARMREST

PANDARINE
CORNER W RECLINING ARMREST

PANDARINE
3 SEATER W CYLINDRICAL ARMREST

PANDARINE
3 SEATER W RECLINING ARMREST

3 SEATER W RECLINING ARMREST PANDARINE CHAISE LONGUE RIGHT

PANDARINE 3 SEATER W MIX ARMREST CHAISE LONGUE LEFT

PANDARINE 3 SEATER W MIX ARMREST CHAISE LONGUE RIGHT

PANDARINE CORNER W RECLINING ARMREST CHAISE LONGUE RIGHT

PANDARINE CORNER W MIX ARMREST CHAISE LONGUE LEFT

PANDARINE CORNER W MIX ARMREST CHAISE LONGUE RIGHT

PANDARINE
DOUBLE CORNER W CYLINDRICAL ARMREST

PANDARINE
DOUBLE CORNER W RECLINING ARMREST

COPYRIGHT / HAY 2020
PHOTO / KLAUS LANGELUND MØLLER, ELIZABETH HELTOFT,
PHILIP MESSMANN, MERRILD STUDIOS