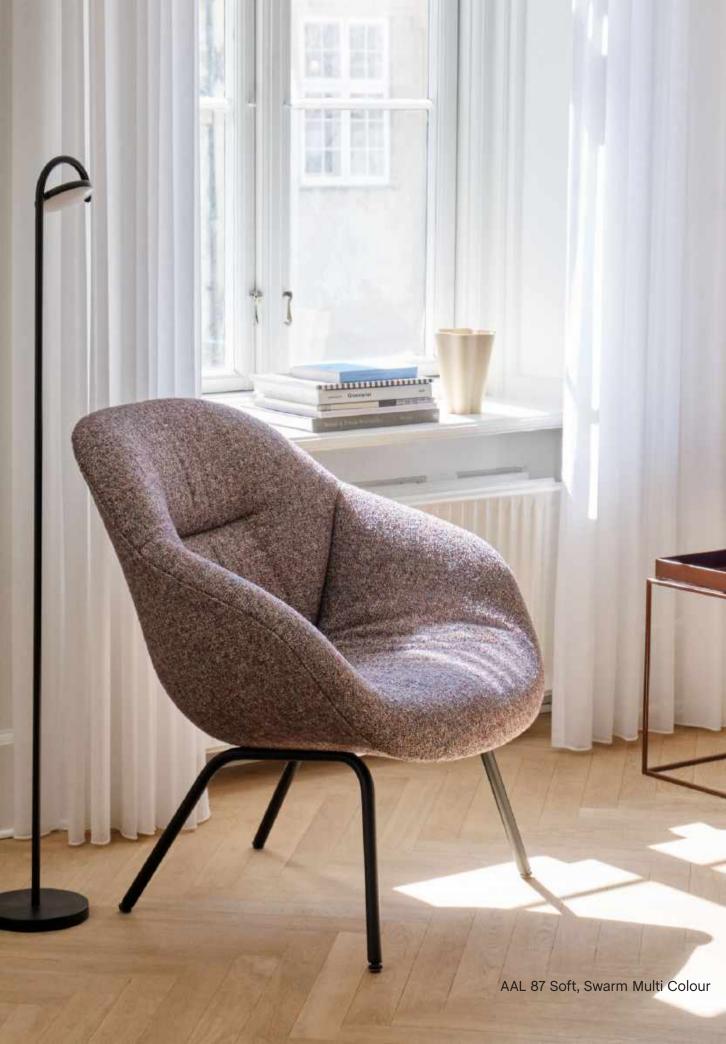

#### **AAL 87**

AAL 87

AAL 87 Soft

AAL 87 Soft Duo

The AAC Soft collection counterbalances its soft, quilted shell with the high functionality and varied expression offered by a choice in bases

AAL 87, Silk SIL0842 66