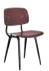

## **DORSO**

Design by GamFratesi

Inspired by the shifting curves of a human torso in motion, GamFratesi's Dorso chair contains a surprise function not usually achievable in such a clean, compact package: 360-degrees of rotation. This relaxing and functional chair combines the generous, embracing feel of a lounge chair with a swivel function and a sleek silhouette, both of which are rare in that typology. Dorso's elegant appearance and flexible use make it suitable for many different contexts, from conference rooms, lounges, and waiting areas in public environments to homes and other private settings.

Inspired by the shifting curves of a human torso in motion, GamFratesi's Dorso combines a rounded exterior with a rotating base

Dorso, Canvas 946

29 Dorso, Remix 682