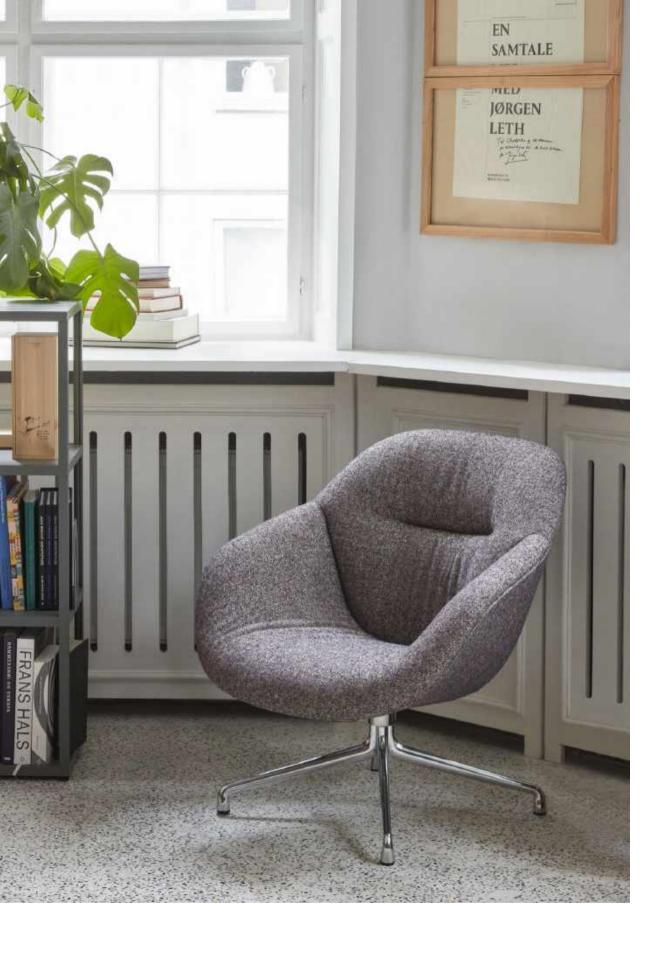

## **DORSO**

Design by GamFratesi

Inspired by the shifting curves of a human torso in motion, GamFratesi's Dorso chair contains a surprise function not usually achievable in such a clean, compact package: 360-degrees of rotation. This relaxing and functional chair combines the generous, embracing feel of a lounge chair with a swivel function and a sleek silhouette, both of which are rare in that typology. Dorso's elegant appearance and flexible use make it suitable for many different contexts, from conference rooms, lounges, and waiting areas in public environments to homes and other private settings.

Inspired by the shifting curves of a human torso in motion, GamFratesi's Dorso combines a rounded exterior with a rotating base

Dorso, Canvas 946

29 Dorso, Remix 682