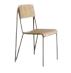

## **DORSO**

Design by GamFratesi

Inspired by the shifting curves of a human torso in motion, GamFratesi's Dorso chair contains a surprise function not usually achievable in such a clean, compact package: 360-degrees of rotation. This relaxing and functional chair combines the generous, embracing feel of a lounge chair with a swivel function and a sleek silhouette, both of which are rare in that typology. Dorso's elegant appearance and flexible use make it suitable for many different contexts, from conference rooms, lounges, and waiting areas in public environments to homes and other private settings.

Inspired by the shifting curves of a human torso in motion, GamFratesi's Dorso combines a rounded exterior with a rotating base

Dorso, Canvas 946

29 Dorso, Remix 682