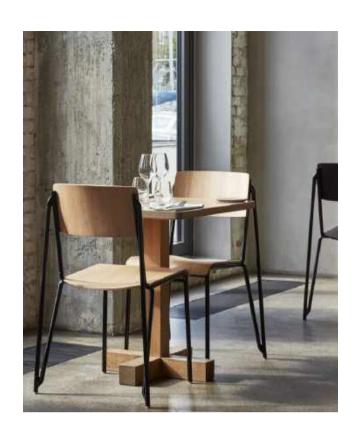

## **DORSO**

Design by GamFratesi

Inspired by the shifting curves of a human torso in motion, GamFratesi's Dorso chair contains a surprise function not usually achievable in such a clean, compact package: 360-degrees of rotation. This relaxing and functional chair combines the generous, embracing feel of a lounge chair with a swivel function and a sleek silhouette, both of which are rare in that typology. Dorso's elegant appearance and flexible use make it suitable for many different contexts, from conference rooms, lounges, and waiting areas in public environments to homes and other private settings.

Inspired by the shifting curves of a human torso in motion, GamFratesi's Dorso combines a rounded exterior with a rotating base

Dorso, Canvas 946

29 Dorso, Remix 682