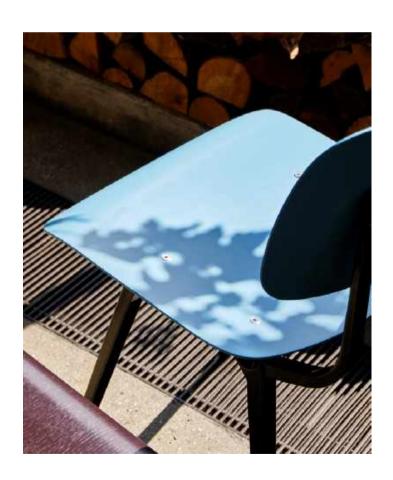

## **REVOLT**

Originally designed by Friso Kramer for Ahrend, relaunched by HAY with Ahrend

A new addition to the ongoing series of relaunches by HAY and Ahrend and a cousin to the Result Chair, the iconic Revolt Chair embodies Kramer's distinctively innovative, minimalist style. Distinguished by its flexible back, its versatility, and its extreme comfort, Revolt is perfectly suited to the dynamic nature of the contemporary lifestyle, as it can be used in various settings and many contexts, from office work to studying or even long evenings at the dining table.

A dynamic and flexible chair, Revolt's ergonomic design moves with its user, offering active support

GamFratesi's designs are characterised by an honest, natural expression, and the desire to communicate a story through the use of tradition, innovation and functionality