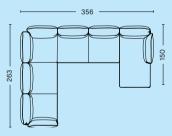

# PANDARINE DIMENSIONS

PANDARINE 2 SEATER W CYLINDRICAL ARMREST

PANDARINE 2 SEATER W RECLINING ARMREST

PANDARINE
3 SEATER W CYLINDRICAL ARMREST
CHAISE LONGUE LEFT

PANDARINE 3 SEATER W CYLINDRICAL ARMREST CHAISE LONGUE RIGHT

PANDARINE 3 SEATER W RECLINING ARMREST CHAISE LONGUE LEFT

PANDARINE CORNER W CYLINDRICAL ARMREST CHAISE LONGUE LEFT

PANDARINE CORNER W CYLINDRICAL ARMREST CHAISE LONGUE RIGHT

PANDARINE CORNER W RECLINING ARMREST CHAISE LONGUE LEFT

CORNER W CYLINDRICAL ARMREST

PANDARINE
CORNER W RECLINING ARMREST

PANDARINE
3 SEATER W CYLINDRICAL ARMREST

PANDARINE
3 SEATER W RECLINING ARMREST

3 SEATER W RECLINING ARMREST PANDARINE CHAISE LONGUE RIGHT

PANDARINE 3 SEATER W MIX ARMREST CHAISE LONGUE LEFT

PANDARINE 3 SEATER W MIX ARMREST CHAISE LONGUE RIGHT

PANDARINE CORNER W RECLINING ARMREST CHAISE LONGUE RIGHT

PANDARINE CORNER W MIX ARMREST CHAISE LONGUE LEFT

PANDARINE CORNER W MIX ARMREST CHAISE LONGUE RIGHT

PANDARINE
DOUBLE CORNER W CYLINDRICAL ARMREST

PANDARINE
DOUBLE CORNER W RECLINING ARMREST

COPYRIGHT / HAY 2020
PHOTO / KLAUS LANGELUND MØLLER, ELIZABETH HELTOFT,
PHILIP MESSMANN, MERRILD STUDIOS