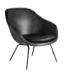

#### **AAL Soft**

AAL 81 Soft

AAL 81 Soft Duo

AAL 82 Soft

AAL 82 Soft Duo

AAL 83 Soft

AAL 83 Soft Duo

#### **AAL 87**

AAL 87

AAL 87 Soft

AAL 87 Soft Duo

### ABOUT A SOFT COLLECTION

Design by Hee Welling & HAY

With the objective of supplementing HAY's iconic AAC chair series with a softer, more organic expression, the collection features the softness and warmth of the quilted shell, whilst retaining the fundamental mission of creating a connected family of chairs based around one simple, strong idea. Available in a variety of interchangeable base types in wood, aluminium or steel and numerous upholstery options, the About A Soft series is a versatile and functional collection suited to a wide variety of domestic, professional, and public settings.

The AAC Soft collection counterbalances its soft, quilted shell with the high functionality and varied expression offered by a choice in bases

AAL 87, Silk SIL0842 66