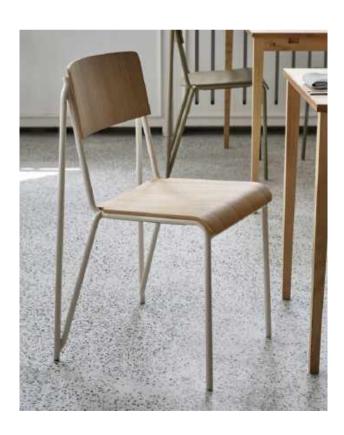

## **REVOLT**

Originally designed by Friso Kramer for Ahrend, relaunched by HAY with Ahrend

A new addition to the ongoing series of relaunches by HAY and Ahrend and a cousin to the Result Chair, the iconic Revolt Chair embodies Kramer's distinctively innovative, minimalist style. Distinguished by its flexible back, its versatility, and its extreme comfort, Revolt is perfectly suited to the dynamic nature of the contemporary lifestyle, as it can be used in various settings and many contexts, from office work to studying or even long evenings at the dining table.

A dynamic and flexible chair, Revolt's ergonomic design moves with its user, offering active support

GamFratesi's designs are characterised by an honest, natural expression, and the desire to communicate a story through the use of tradition, innovation and functionality