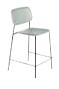

## Soft Edge

Soft Edge 10 Sled

Soft Edge P10 Sled

Soft Edge 10 Bar Stool Low

Soft Edge 10 Bar Stool High

Soft Edge P10 Bar Stool Low

Soft Edge P10 Bar Stool High

Soft Edge 10 Lounge

AAL 87 SOFT / SOFT DUO W76 x D73 x H81/SH36 cm

SOFT EDGE 10 / P10 SLED W50 x D52,5 x H79/SH47,5 cm

SOFT EDGE 10 LOUNGE W57 x D64 x H69/SH40 cm

SOFT EDGE 10 / P10 BAR STOOL W53,5 x D54 x H98/SH65 cm

SOFT EDGE 10 / P10 BAR STOOL W55 x D55,5 x H108/SH75 cm