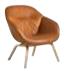

#### Dorso

Dorso steel legs

Dorso wooden legs

## **DORSO**

Design by GamFratesi

Inspired by the shifting curves of a human torso in motion, GamFratesi's Dorso chair contains a surprise function not usually achievable in such a clean, compact package: 360-degrees of rotation. This relaxing and functional chair combines the generous, embracing feel of a lounge chair with a swivel function and a sleek silhouette, both of which are rare in that typology. Dorso's elegant appearance and flexible use make it suitable for many different contexts, from conference rooms, lounges, and waiting areas in public environments to homes and other private settings.

Inspired by the shifting curves of a human torso in motion, GamFratesi's Dorso combines a rounded exterior with a rotating base

Dorso, Canvas 946

29 Dorso, Remix 682