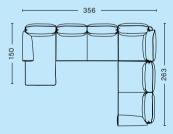

# PANDARINE DIMENSIONS

PANDARINE 2 SEATER W CYLINDRICAL ARMREST

PANDARINE 2 SEATER W RECLINING ARMREST

PANDARINE
3 SEATER W CYLINDRICAL ARMREST
CHAISE LONGUE LEFT

PANDARINE 3 SEATER W CYLINDRICAL ARMREST CHAISE LONGUE RIGHT

PANDARINE 3 SEATER W RECLINING ARMREST CHAISE LONGUE LEFT

PANDARINE CORNER W CYLINDRICAL ARMREST CHAISE LONGUE LEFT

PANDARINE CORNER W CYLINDRICAL ARMREST CHAISE LONGUE RIGHT

PANDARINE CORNER W RECLINING ARMREST CHAISE LONGUE LEFT

CORNER W CYLINDRICAL ARMREST

PANDARINE
CORNER W RECLINING ARMREST

PANDARINE
3 SEATER W CYLINDRICAL ARMREST

PANDARINE
3 SEATER W RECLINING ARMREST

3 SEATER W RECLINING ARMREST PANDARINE CHAISE LONGUE RIGHT

PANDARINE 3 SEATER W MIX ARMREST CHAISE LONGUE LEFT

PANDARINE 3 SEATER W MIX ARMREST CHAISE LONGUE RIGHT

PANDARINE CORNER W RECLINING ARMREST CHAISE LONGUE RIGHT

PANDARINE CORNER W MIX ARMREST CHAISE LONGUE LEFT

PANDARINE CORNER W MIX ARMREST CHAISE LONGUE RIGHT

PANDARINE
DOUBLE CORNER W CYLINDRICAL ARMREST

PANDARINE
DOUBLE CORNER W RECLINING ARMREST

COPYRIGHT / HAY 2020
PHOTO / KLAUS LANGELUND MØLLER, ELIZABETH HELTOFT,
PHILIP MESSMANN, MERRILD STUDIOS