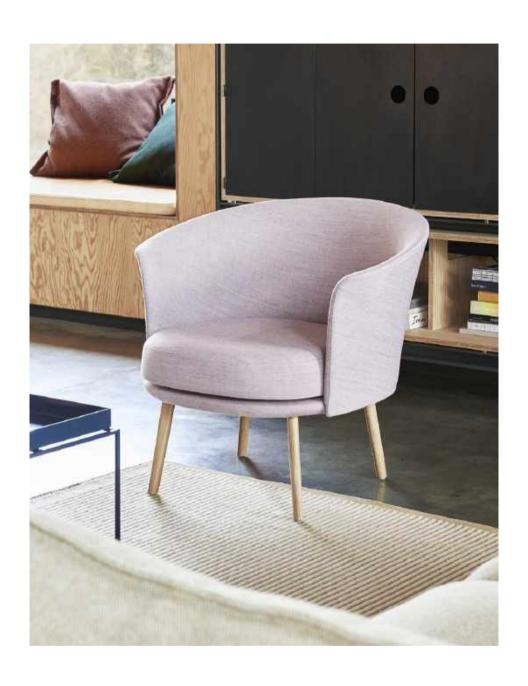

## **DORSO**

Design by GamFratesi

Inspired by the shifting curves of a human torso in motion, GamFratesi's Dorso chair contains a surprise function not usually achievable in such a clean, compact package: 360-degrees of rotation. This relaxing and functional chair combines the generous, embracing feel of a lounge chair with a swivel function and a sleek silhouette, both of which are rare in that typology. Dorso's elegant appearance and flexible use make it suitable for many different contexts, from conference rooms, lounges, and waiting areas in public environments to homes and other private settings.

Inspired by the shifting curves of a human torso in motion, GamFratesi's Dorso combines a rounded exterior with a rotating base

Dorso, Canvas 946

29 Dorso, Remix 682