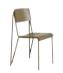

## **DORSO**

Design by GamFratesi

Inspired by the shifting curves of a human torso in motion, GamFratesi's Dorso chair contains a surprise function not usually achievable in such a clean, compact package: 360-degrees of rotation. This relaxing and functional chair combines the generous, embracing feel of a lounge chair with a swivel function and a sleek silhouette, both of which are rare in that typology. Dorso's elegant appearance and flexible use make it suitable for many different contexts, from conference rooms, lounges, and waiting areas in public environments to homes and other private settings.

Inspired by the shifting curves of a human torso in motion, GamFratesi's Dorso combines a rounded exterior with a rotating base

Dorso, Canvas 946

29 Dorso, Remix 682