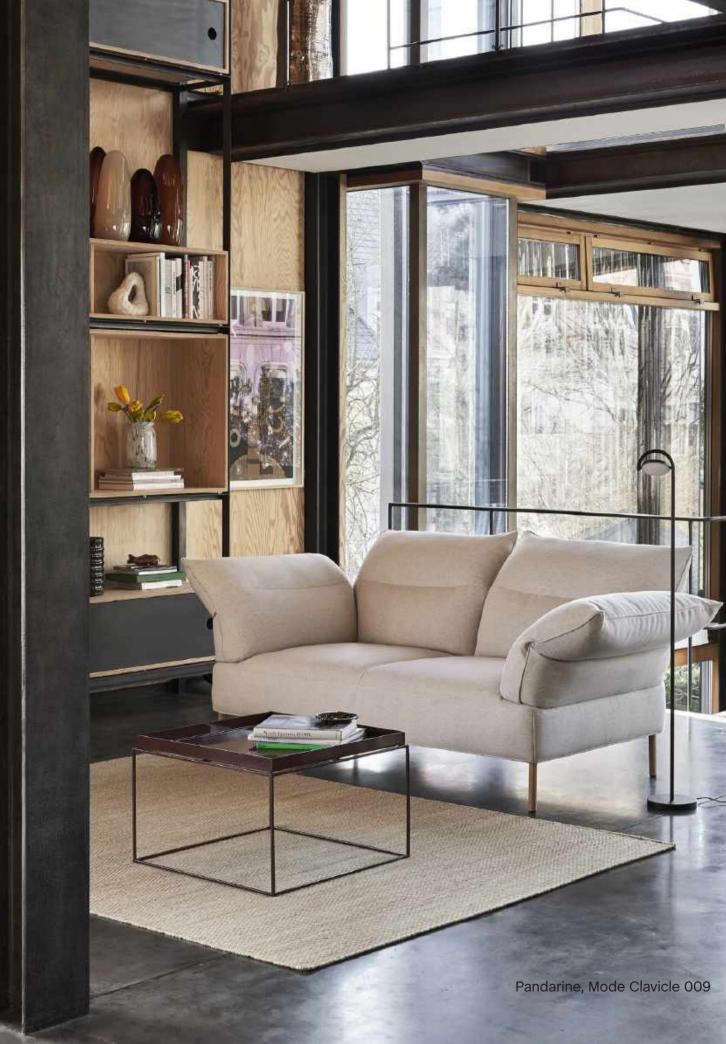

#### **PANDARINE**

Designed by Inga Sempé

Inga Sempé's Pandarine fuses the luxurious comfort of a bed with the versatility of a modular sofa in an elegant and versatile design. The armrests come either in a cylindrical form, or with a reclining design that can be adjusted individually in the same way as the metal-hinged backrests. This gives Pandarine the ability to transform into a unified, mattress-like surface where the backrests serve as huge, soft pillows. Pandarine is designed to provide exceptional comfort in any number of sitting or lying positions.

Pandarine is a highly functional sofa with ample, generous seating space and fully adjustable backrests and armrests