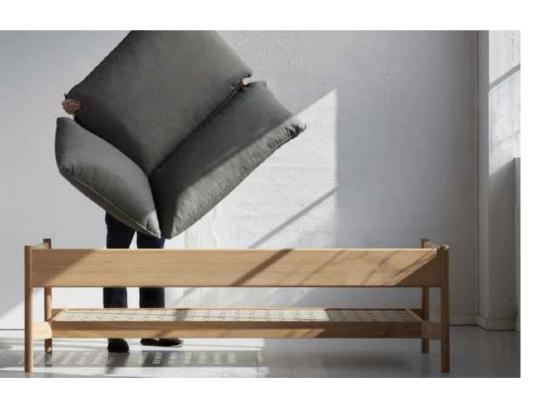

## **ARBOUR ECO**

Designed by Daniel Rybakken and Andreas Engesvik

Embodying the concept that design should follow construction, Andreas Engesvik and Daniel Rybakken's Arbour is assembled from separate components that have been independently produced for optimal comfort, quality, and efficiency. This sofa was developed with an intention to create a durable sofa that would qualify for the Nordic Swan Ecolabel within the European market, and it features FSC-certified wood for the frame and selected, eco-labelled upholsteries for the covers. The seat and back cushions are made in carefully balanced proportions, with identical side cushions creating a sense of harmony and offering the opportunity for multiple comfortable sitting or lying positions, while the frame creates a strong yet elegant profile with an architectural quality. With its logical construction and uncluttered design language, Arbour Eco fuses its distinctly Scandinavian aesthetics with high comfort and great durability.

With its logical construction and uncluttered design language, Arbour Eco fuses its distinctly Scandinavian aesthetics with high comfort and durability