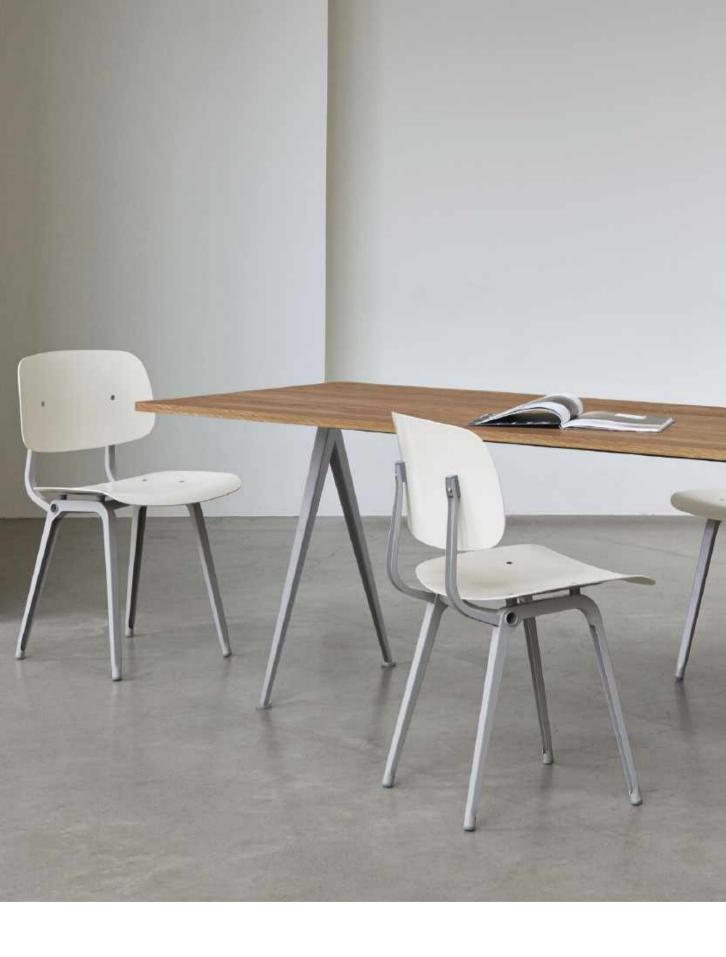

## **REVOLT**

Originally designed by Friso Kramer for Ahrend, relaunched by HAY with Ahrend

A new addition to the ongoing series of relaunches by HAY and Ahrend and a cousin to the Result Chair, the iconic Revolt Chair embodies Kramer's distinctively innovative, minimalist style. Distinguished by its flexible back, its versatility, and its extreme comfort, Revolt is perfectly suited to the dynamic nature of the contemporary lifestyle, as it can be used in various settings and many contexts, from office work to studying or even long evenings at the dining table.

A dynamic and flexible chair, Revolt's ergonomic design moves with its user, offering active support

GamFratesi's designs are characterised by an honest, natural expression, and the desire to communicate a story through the use of tradition, innovation and functionality