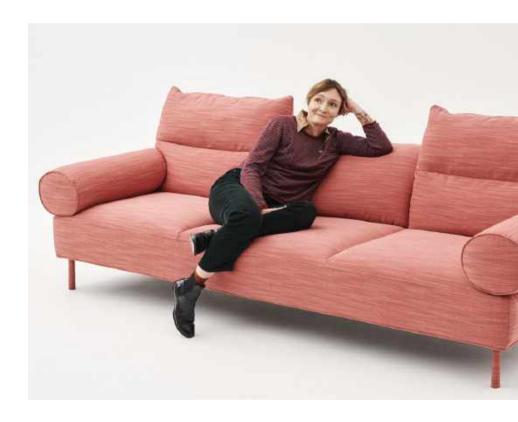

#### **PANDARINE**

Designed by Inga Sempé

Inga Sempé's Pandarine fuses the luxurious comfort of a bed with the versatility of a modular sofa in an elegant and versatile design. The armrests come either in a cylindrical form, or with a reclining design that can be adjusted individually in the same way as the metal-hinged backrests. This gives Pandarine the ability to transform into a unified, mattress-like surface where the backrests serve as huge, soft pillows. Pandarine is designed to provide exceptional comfort in any number of sitting or lying positions.

Pandarine is a highly functional sofa with ample, generous seating space and fully adjustable backrests and armrests