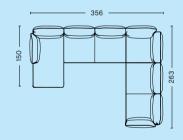

# PANDARINE DIMENSIONS

PANDARINE 2 SEATER W CYLINDRICAL ARMREST

PANDARINE 2 SEATER W RECLINING ARMREST

PANDARINE
3 SEATER W CYLINDRICAL ARMREST
CHAISE LONGUE LEFT

PANDARINE 3 SEATER W CYLINDRICAL ARMREST CHAISE LONGUE RIGHT

PANDARINE 3 SEATER W RECLINING ARMREST CHAISE LONGUE LEFT

PANDARINE CORNER W CYLINDRICAL ARMREST CHAISE LONGUE LEFT

PANDARINE CORNER W CYLINDRICAL ARMREST CHAISE LONGUE RIGHT

PANDARINE CORNER W RECLINING ARMREST CHAISE LONGUE LEFT

CORNER W CYLINDRICAL ARMREST

PANDARINE
CORNER W RECLINING ARMREST

PANDARINE
3 SEATER W CYLINDRICAL ARMREST

PANDARINE
3 SEATER W RECLINING ARMREST

3 SEATER W RECLINING ARMREST PANDARINE CHAISE LONGUE RIGHT

PANDARINE 3 SEATER W MIX ARMREST CHAISE LONGUE LEFT

PANDARINE 3 SEATER W MIX ARMREST CHAISE LONGUE RIGHT

PANDARINE CORNER W RECLINING ARMREST CHAISE LONGUE RIGHT

PANDARINE CORNER W MIX ARMREST CHAISE LONGUE LEFT

PANDARINE CORNER W MIX ARMREST CHAISE LONGUE RIGHT

PANDARINE
DOUBLE CORNER W CYLINDRICAL ARMREST

PANDARINE
DOUBLE CORNER W RECLINING ARMREST

COPYRIGHT / HAY 2020
PHOTO / KLAUS LANGELUND MØLLER, ELIZABETH HELTOFT,
PHILIP MESSMANN, MERRILD STUDIOS