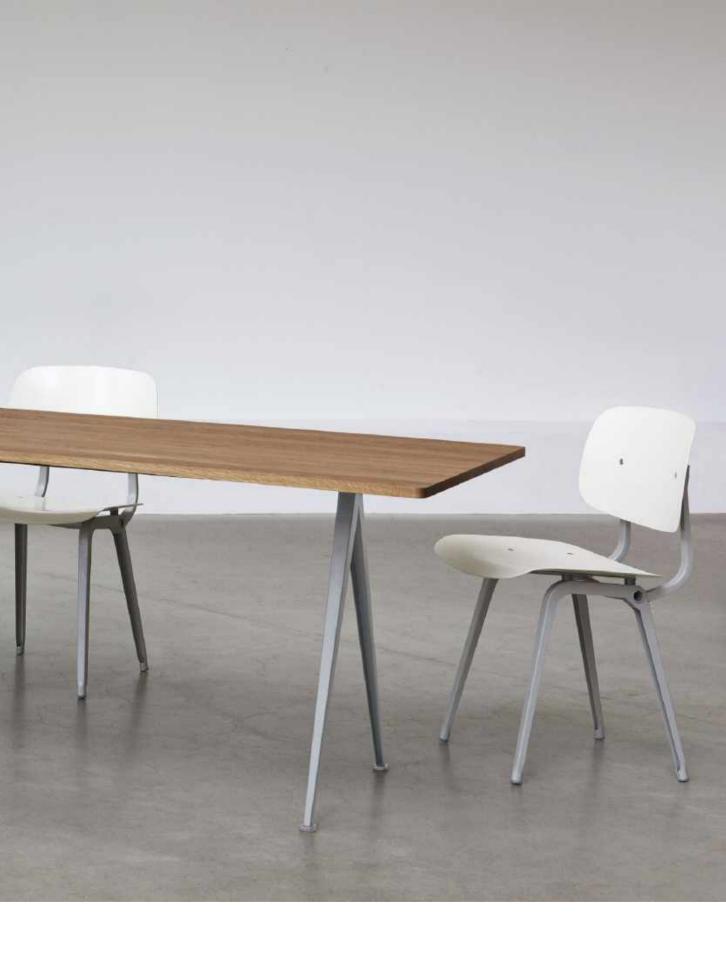

## **REVOLT**

Originally designed by Friso Kramer for Ahrend, relaunched by HAY with Ahrend

A new addition to the ongoing series of relaunches by HAY and Ahrend and a cousin to the Result Chair, the iconic Revolt Chair embodies Kramer's distinctively innovative, minimalist style. Distinguished by its flexible back, its versatility, and its extreme comfort, Revolt is perfectly suited to the dynamic nature of the contemporary lifestyle, as it can be used in various settings and many contexts, from office work to studying or even long evenings at the dining table.

A dynamic and flexible chair, Revolt's ergonomic design moves with its user, offering active support

GamFratesi's designs are characterised by an honest, natural expression, and the desire to communicate a story through the use of tradition, innovation and functionality