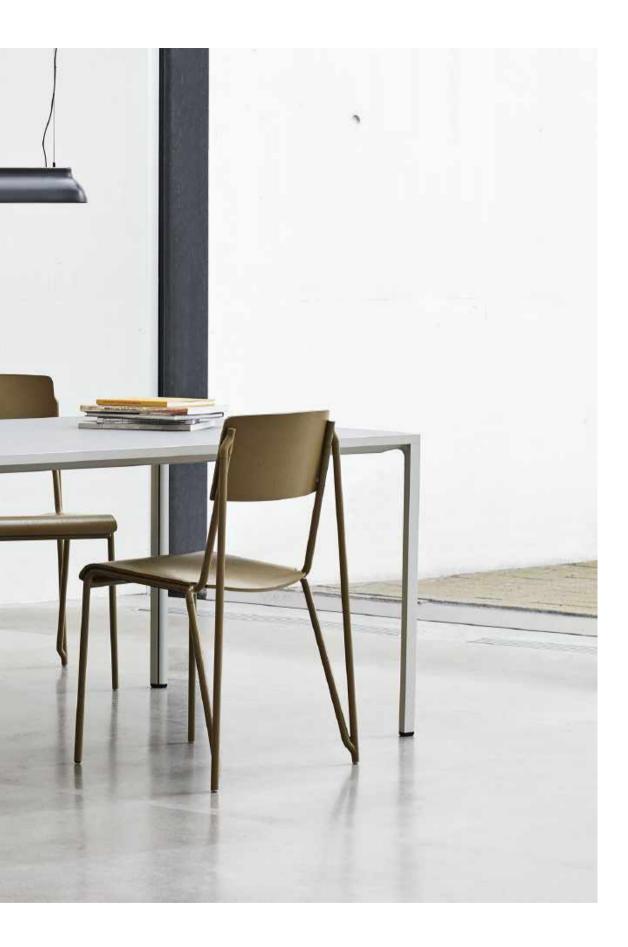

## PETIT STANDARD

Design by Daniel Rybakken

The Petit Standard chair fuses elegance and functionality, with its high back and curved seat ensuring great comfort and its rigid tubing optimising its strength and stackability. Featuring ingenious links made from die-cast aluminium, Petit Standard has no visible weldings, creating an extremely fluid and homogenic aesthetic experience, without any interruptions.

The high back and curved seat ensure great comfort, while the rigid tubing optimises the chair's strength and stacking ability

French designer Inga Sempé is known for a lightness of touch, a distinct tactility, and a bold design language