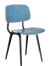

## PETIT STANDARD

Design by Daniel Rybakken

The Petit Standard chair fuses elegance and functionality, with its high back and curved seat ensuring great comfort and its rigid tubing optimising its strength and stackability. Featuring ingenious links made from die-cast aluminium, Petit Standard has no visible weldings, creating an extremely fluid and homogenic aesthetic experience, without any interruptions.

The high back and curved seat ensure great comfort, while the rigid tubing optimises the chair's strength and stacking ability

French designer Inga Sempé is known for a lightness of touch, a distinct tactility, and a bold design language