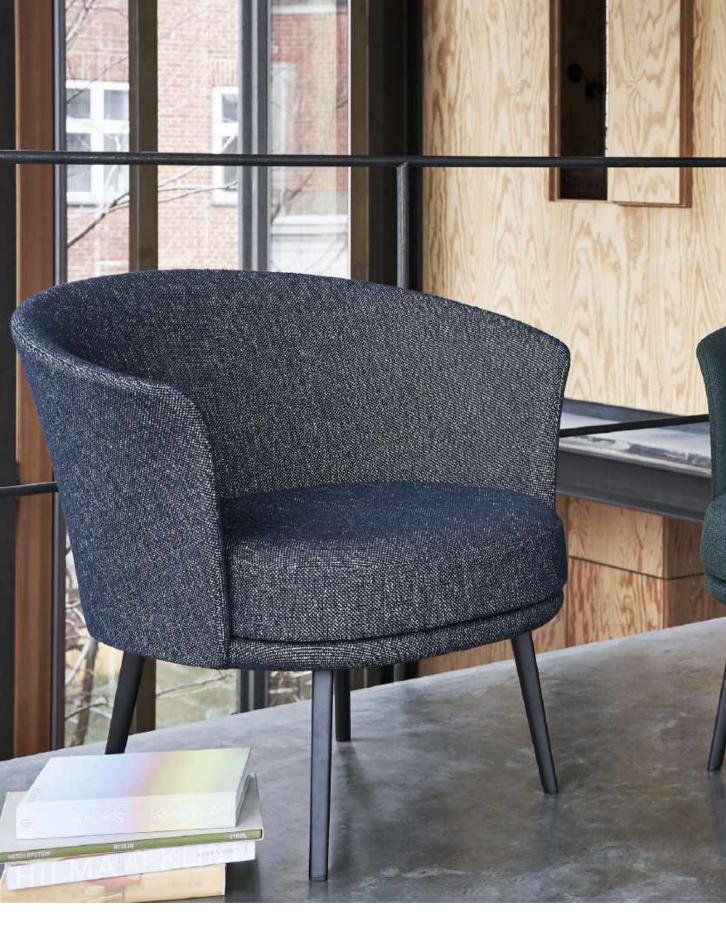

## **DORSO**

Design by GamFratesi

Inspired by the shifting curves of a human torso in motion, GamFratesi's Dorso chair contains a surprise function not usually achievable in such a clean, compact package: 360-degrees of rotation. This relaxing and functional chair combines the generous, embracing feel of a lounge chair with a swivel function and a sleek silhouette, both of which are rare in that typology. Dorso's elegant appearance and flexible use make it suitable for many different contexts, from conference rooms, lounges, and waiting areas in public environments to homes and other private settings.

Inspired by the shifting curves of a human torso in motion, GamFratesi's Dorso combines a rounded exterior with a rotating base

Dorso, Canvas 946

29 Dorso, Remix 682