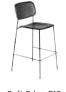

## Soft Edge

Soft Edge 10 Sled

Soft Edge P10 Sled

Soft Edge 10 Bar Stool Low

Soft Edge 10 Bar Stool High

Soft Edge P10 Bar Stool Low

Soft Edge P10 Bar Stool High

Soft Edge 10 Lounge

AAL 87 SOFT / SOFT DUO W76 x D73 x H81/SH36 cm

SOFT EDGE 10 / P10 SLED W50 x D52,5 x H79/SH47,5 cm

SOFT EDGE 10 LOUNGE W57 x D64 x H69/SH40 cm

SOFT EDGE 10 / P10 BAR STOOL W53,5 x D54 x H98/SH65 cm

SOFT EDGE 10 / P10 BAR STOOL W55 x D55,5 x H108/SH75 cm