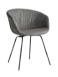

## **DORSO**

Design by GamFratesi

Inspired by the shifting curves of a human torso in motion, GamFratesi's Dorso chair contains a surprise function not usually achievable in such a clean, compact package: 360-degrees of rotation. This relaxing and functional chair combines the generous, embracing feel of a lounge chair with a swivel function and a sleek silhouette, both of which are rare in that typology. Dorso's elegant appearance and flexible use make it suitable for many different contexts, from conference rooms, lounges, and waiting areas in public environments to homes and other private settings.

Inspired by the shifting curves of a human torso in motion, GamFratesi's Dorso combines a rounded exterior with a rotating base

Dorso, Canvas 946

29 Dorso, Remix 682