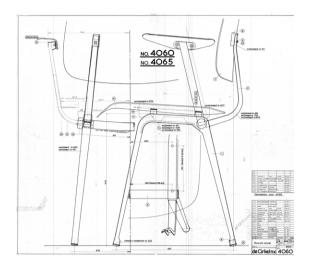

## **REVOLT**

Originally designed by Friso Kramer for Ahrend, relaunched by HAY with Ahrend

A new addition to the ongoing series of relaunches by HAY and Ahrend and a cousin to the Result Chair, the iconic Revolt Chair embodies Kramer's distinctively innovative, minimalist style. Distinguished by its flexible back, its versatility, and its extreme comfort, Revolt is perfectly suited to the dynamic nature of the contemporary lifestyle, as it can be used in various settings and many contexts, from office work to studying or even long evenings at the dining table.

A dynamic and flexible chair, Revolt's ergonomic design moves with its user, offering active support

GamFratesi's designs are characterised by an honest, natural expression, and the desire to communicate a story through the use of tradition, innovation and functionality