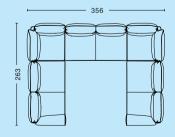

# PANDARINE DIMENSIONS

PANDARINE 2 SEATER W CYLINDRICAL ARMREST

PANDARINE 2 SEATER W RECLINING ARMREST

PANDARINE
3 SEATER W CYLINDRICAL ARMREST
CHAISE LONGUE LEFT

PANDARINE 3 SEATER W CYLINDRICAL ARMREST CHAISE LONGUE RIGHT

PANDARINE 3 SEATER W RECLINING ARMREST CHAISE LONGUE LEFT

PANDARINE CORNER W CYLINDRICAL ARMREST CHAISE LONGUE LEFT

PANDARINE CORNER W CYLINDRICAL ARMREST CHAISE LONGUE RIGHT

PANDARINE CORNER W RECLINING ARMREST CHAISE LONGUE LEFT

CORNER W CYLINDRICAL ARMREST

PANDARINE
CORNER W RECLINING ARMREST

PANDARINE
3 SEATER W CYLINDRICAL ARMREST

PANDARINE
3 SEATER W RECLINING ARMREST

3 SEATER W RECLINING ARMREST PANDARINE CHAISE LONGUE RIGHT

PANDARINE 3 SEATER W MIX ARMREST CHAISE LONGUE LEFT

PANDARINE 3 SEATER W MIX ARMREST CHAISE LONGUE RIGHT

PANDARINE CORNER W RECLINING ARMREST CHAISE LONGUE RIGHT

PANDARINE CORNER W MIX ARMREST CHAISE LONGUE LEFT

PANDARINE CORNER W MIX ARMREST CHAISE LONGUE RIGHT

PANDARINE
DOUBLE CORNER W CYLINDRICAL ARMREST

PANDARINE
DOUBLE CORNER W RECLINING ARMREST

COPYRIGHT / HAY 2020
PHOTO / KLAUS LANGELUND MØLLER, ELIZABETH HELTOFT,
PHILIP MESSMANN, MERRILD STUDIOS