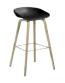

## Soft Edge

Soft Edge 10 Sled

Soft Edge P10 Sled

Soft Edge 10 Bar Stool Low

Soft Edge 10 Bar Stool High

Soft Edge P10 Bar Stool Low

Soft Edge P10 Bar Stool High

Soft Edge 10 Lounge

### SOFT EDGE

Design by Iskos Berlin

Iskos-Berlin's Soft Edge series was originally created by exploring innovative developments in moulded plywood techniques. The Copenhagen-based design duo collaborated with HAY to push the boundaries of industrial moulding, combining strong curves with extreme lightness to create a minimalistic design with dynamic comfort. All the edges of the ultra-thin, soft-formed seats are bent away from the body, designed to optimise human-centric comfort for constant shifting and movement.

Compact and extremely comfortable, Soft Edge has a small environmental footprint and a modest yet striking aesthetic profile