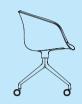

## Soft Edge

Soft Edge 10 Sled

Soft Edge P10 Sled

Soft Edge 10 Bar Stool Low

Soft Edge 10 Bar Stool High

Soft Edge P10 Bar Stool Low

Soft Edge P10 Bar Stool High

Soft Edge 10 Lounge

AAL 87 SOFT / SOFT DUO W76 x D73 x H81/SH36 cm

SOFT EDGE 10 / P10 SLED W50 x D52,5 x H79/SH47,5 cm

SOFT EDGE 10 LOUNGE W57 x D64 x H69/SH40 cm

SOFT EDGE 10 / P10 BAR STOOL W53,5 x D54 x H98/SH65 cm

SOFT EDGE 10 / P10 BAR STOOL W55 x D55,5 x H108/SH75 cm