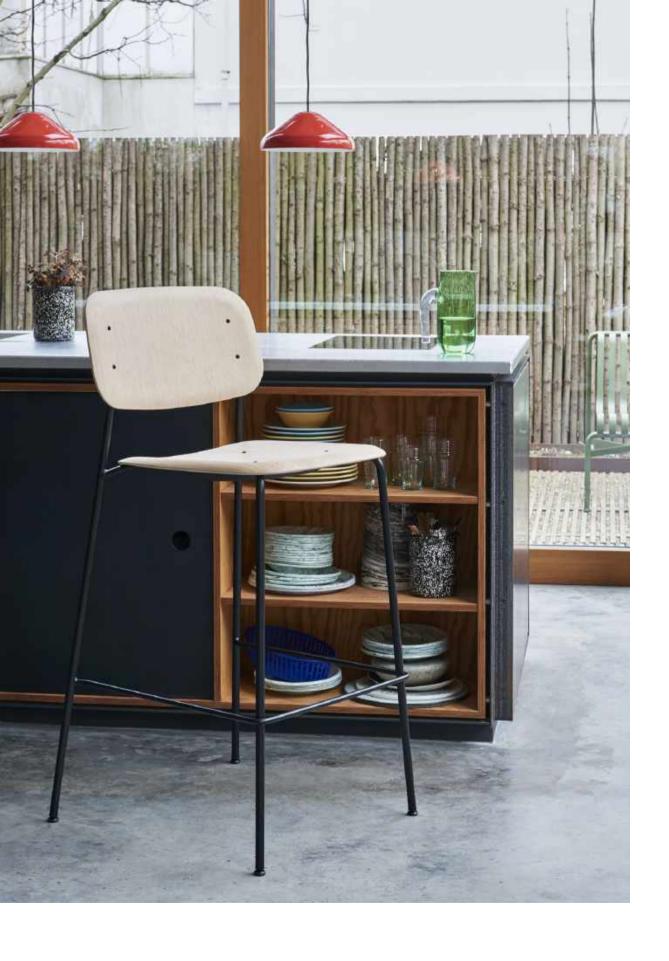

### SOFT EDGE

Design by Iskos Berlin

Iskos-Berlin's Soft Edge series was originally created by exploring innovative developments in moulded plywood techniques. The Copenhagen-based design duo collaborated with HAY to push the boundaries of industrial moulding, combining strong curves with extreme lightness to create a minimalistic design with dynamic comfort. All the edges of the ultra-thin, soft-formed seats are bent away from the body, designed to optimise human-centric comfort for constant shifting and movement.

Compact and extremely comfortable, Soft Edge has a small environmental footprint and a modest yet striking aesthetic profile