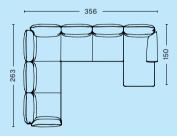

# PANDARINE DIMENSIONS

PANDARINE 2 SEATER W CYLINDRICAL ARMREST

PANDARINE 2 SEATER W RECLINING ARMREST

PANDARINE
3 SEATER W CYLINDRICAL ARMREST
CHAISE LONGUE LEFT

PANDARINE 3 SEATER W CYLINDRICAL ARMREST CHAISE LONGUE RIGHT

PANDARINE 3 SEATER W RECLINING ARMREST CHAISE LONGUE LEFT

PANDARINE CORNER W CYLINDRICAL ARMREST CHAISE LONGUE LEFT

PANDARINE CORNER W CYLINDRICAL ARMREST CHAISE LONGUE RIGHT

PANDARINE CORNER W RECLINING ARMREST CHAISE LONGUE LEFT

CORNER W CYLINDRICAL ARMREST

PANDARINE
CORNER W RECLINING ARMREST

PANDARINE
3 SEATER W CYLINDRICAL ARMREST

PANDARINE
3 SEATER W RECLINING ARMREST

3 SEATER W RECLINING ARMREST PANDARINE CHAISE LONGUE RIGHT

PANDARINE 3 SEATER W MIX ARMREST CHAISE LONGUE LEFT

PANDARINE 3 SEATER W MIX ARMREST CHAISE LONGUE RIGHT

PANDARINE CORNER W RECLINING ARMREST CHAISE LONGUE RIGHT

PANDARINE CORNER W MIX ARMREST CHAISE LONGUE LEFT

PANDARINE CORNER W MIX ARMREST CHAISE LONGUE RIGHT

PANDARINE
DOUBLE CORNER W CYLINDRICAL ARMREST

PANDARINE
DOUBLE CORNER W RECLINING ARMREST

COPYRIGHT / HAY 2020
PHOTO / KLAUS LANGELUND MØLLER, ELIZABETH HELTOFT,
PHILIP MESSMANN, MERRILD STUDIOS