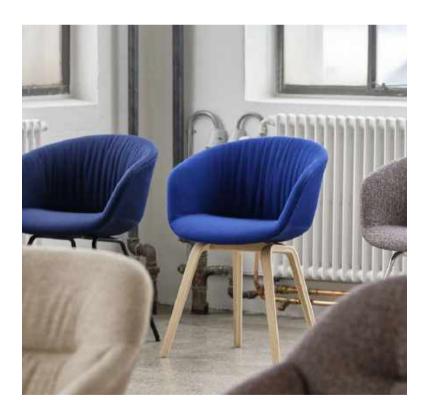

### ABOUT A ECO COLLECTION

Design by Hee Welling & HAY

A new eco-friendly addition to the About A family, designed by Hee Welling & HAY, the About A Eco Collection emphasizes sustainability while retaining the fundamental aesthetic and versatility of the About A series. About A Eco collection is certified with the EU Ecolabel, which signifies that 30% of the PP material used is recycled waste material from our own About A production lines, while the wooden base is available in solid FSC-certified oak with a water-based lacquer. Every product in the About A Eco Collection can be fully disassembled and recycled.