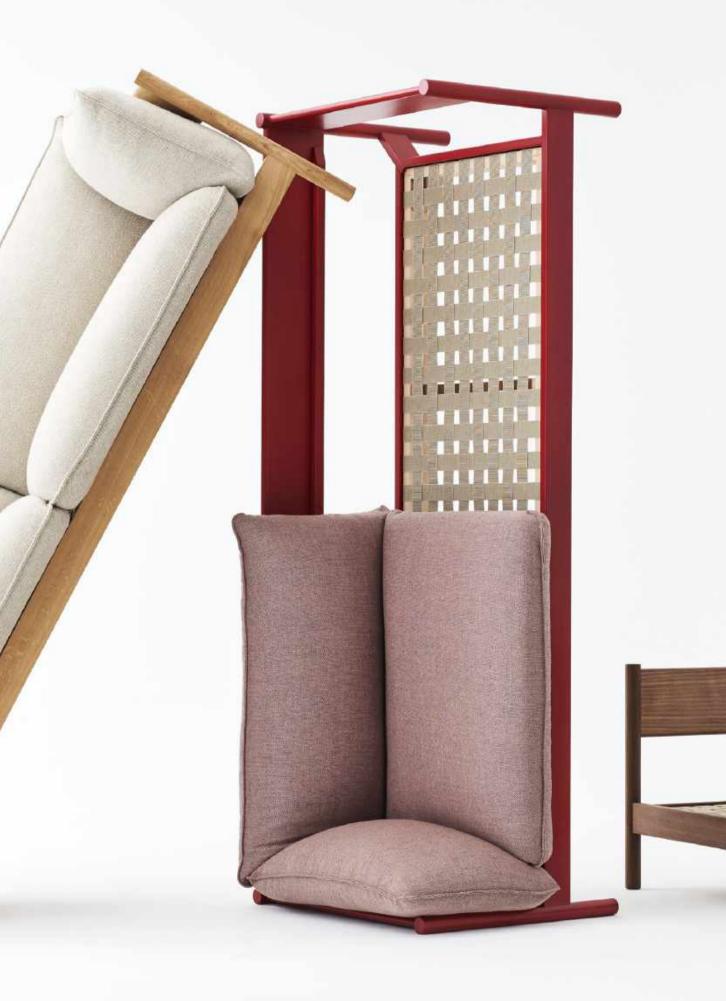

#### **PANDARINE**

Designed by Inga Sempé

Inga Sempé's Pandarine fuses the luxurious comfort of a bed with the versatility of a modular sofa in an elegant and versatile design. The armrests come either in a cylindrical form, or with a reclining design that can be adjusted individually in the same way as the metal-hinged backrests. This gives Pandarine the ability to transform into a unified, mattress-like surface where the backrests serve as huge, soft pillows. Pandarine is designed to provide exceptional comfort in any number of sitting or lying positions.

Pandarine is a highly functional sofa with ample, generous seating space and fully adjustable backrests and armrests