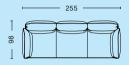

# PANDARINE DIMENSIONS

PANDARINE 2 SEATER W CYLINDRICAL ARMREST

PANDARINE 2 SEATER W RECLINING ARMREST

PANDARINE
3 SEATER W CYLINDRICAL ARMREST
CHAISE LONGUE LEFT

PANDARINE 3 SEATER W CYLINDRICAL ARMREST CHAISE LONGUE RIGHT

PANDARINE 3 SEATER W RECLINING ARMREST CHAISE LONGUE LEFT

PANDARINE CORNER W CYLINDRICAL ARMREST CHAISE LONGUE LEFT

PANDARINE CORNER W CYLINDRICAL ARMREST CHAISE LONGUE RIGHT

PANDARINE CORNER W RECLINING ARMREST CHAISE LONGUE LEFT

CORNER W CYLINDRICAL ARMREST

PANDARINE
CORNER W RECLINING ARMREST

PANDARINE
3 SEATER W CYLINDRICAL ARMREST

PANDARINE
3 SEATER W RECLINING ARMREST

3 SEATER W RECLINING ARMREST PANDARINE CHAISE LONGUE RIGHT

PANDARINE 3 SEATER W MIX ARMREST CHAISE LONGUE LEFT

PANDARINE 3 SEATER W MIX ARMREST CHAISE LONGUE RIGHT

PANDARINE CORNER W RECLINING ARMREST CHAISE LONGUE RIGHT

PANDARINE CORNER W MIX ARMREST CHAISE LONGUE LEFT

PANDARINE CORNER W MIX ARMREST CHAISE LONGUE RIGHT

PANDARINE
DOUBLE CORNER W CYLINDRICAL ARMREST

PANDARINE
DOUBLE CORNER W RECLINING ARMREST

COPYRIGHT / HAY 2020
PHOTO / KLAUS LANGELUND MØLLER, ELIZABETH HELTOFT,
PHILIP MESSMANN, MERRILD STUDIOS