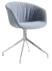

## **DORSO**

Design by GamFratesi

Inspired by the shifting curves of a human torso in motion, GamFratesi's Dorso chair contains a surprise function not usually achievable in such a clean, compact package: 360-degrees of rotation. This relaxing and functional chair combines the generous, embracing feel of a lounge chair with a swivel function and a sleek silhouette, both of which are rare in that typology. Dorso's elegant appearance and flexible use make it suitable for many different contexts, from conference rooms, lounges, and waiting areas in public environments to homes and other private settings.

Inspired by the shifting curves of a human torso in motion, GamFratesi's Dorso combines a rounded exterior with a rotating base

Dorso, Canvas 946

29 Dorso, Remix 682