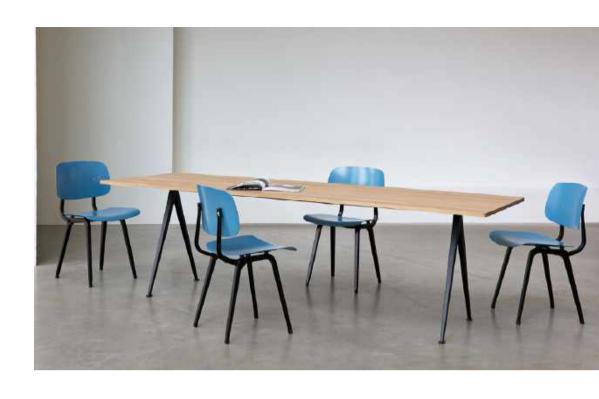

#### Revolt

Revolt Black

Revolt Azure blue

Revolt Petrol green

Revolt Plum red

Revolt Beige

Revolt Rice

Revolt Granite grey

## **REVOLT**

Originally designed by Friso Kramer for Ahrend, relaunched by HAY with Ahrend

A new addition to the ongoing series of relaunches by HAY and Ahrend and a cousin to the Result Chair, the iconic Revolt Chair embodies Kramer's distinctively innovative, minimalist style. Distinguished by its flexible back, its versatility, and its extreme comfort, Revolt is perfectly suited to the dynamic nature of the contemporary lifestyle, as it can be used in various settings and many contexts, from office work to studying or even long evenings at the dining table.

A dynamic and flexible chair, Revolt's ergonomic design moves with its user, offering active support

GamFratesi's designs are characterised by an honest, natural expression, and the desire to communicate a story through the use of tradition, innovation and functionality