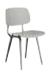

## PETIT STANDARD

Design by Daniel Rybakken

The Petit Standard chair fuses elegance and functionality, with its high back and curved seat ensuring great comfort and its rigid tubing optimising its strength and stackability. Featuring ingenious links made from die-cast aluminium, Petit Standard has no visible weldings, creating an extremely fluid and homogenic aesthetic experience, without any interruptions.

The high back and curved seat ensure great comfort, while the rigid tubing optimises the chair's strength and stacking ability

French designer Inga Sempé is known for a lightness of touch, a distinct tactility, and a bold design language