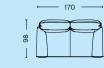

AAL 87 SOFT / SOFT DUO W76 x D73 x H81/SH36 cm

SOFT EDGE 10 / P10 SLED W50 x D52,5 x H79/SH47,5 cm

SOFT EDGE 10 LOUNGE W57 x D64 x H69/SH40 cm

SOFT EDGE 10 / P10 BAR STOOL W53,5 x D54 x H98/SH65 cm

SOFT EDGE 10 / P10 BAR STOOL W55 x D55,5 x H108/SH75 cm