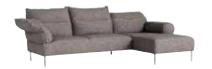

#### **PANDARINE**

Designed by Inga Sempé

Inga Sempé's Pandarine fuses the luxurious comfort of a bed with the versatility of a modular sofa in an elegant and versatile design. The armrests come either in a cylindrical form, or with a reclining design that can be adjusted individually in the same way as the metal-hinged backrests. This gives Pandarine the ability to transform into a unified, mattress-like surface where the backrests serve as huge, soft pillows. Pandarine is designed to provide exceptional comfort in any number of sitting or lying positions.

Pandarine is a highly functional sofa with ample, generous seating space and fully adjustable backrests and armrests