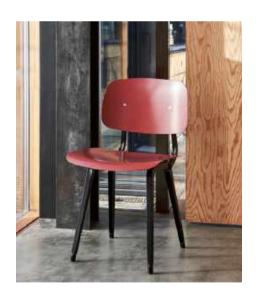

#### Revolt

Revolt Black

Revolt Azure blue

Revolt Petrol green

Revolt Plum red

Revolt Beige

Revolt Rice

Revolt Granite grey

## **REVOLT**

Originally designed by Friso Kramer for Ahrend, relaunched by HAY with Ahrend

A new addition to the ongoing series of relaunches by HAY and Ahrend and a cousin to the Result Chair, the iconic Revolt Chair embodies Kramer's distinctively innovative, minimalist style. Distinguished by its flexible back, its versatility, and its extreme comfort, Revolt is perfectly suited to the dynamic nature of the contemporary lifestyle, as it can be used in various settings and many contexts, from office work to studying or even long evenings at the dining table.

A dynamic and flexible chair, Revolt's ergonomic design moves with its user, offering active support

GamFratesi's designs are characterised by an honest, natural expression, and the desire to communicate a story through the use of tradition, innovation and functionality