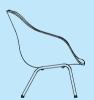

## **DORSO**

Design by GamFratesi

Inspired by the shifting curves of a human torso in motion, GamFratesi's Dorso chair contains a surprise function not usually achievable in such a clean, compact package: 360-degrees of rotation. This relaxing and functional chair combines the generous, embracing feel of a lounge chair with a swivel function and a sleek silhouette, both of which are rare in that typology. Dorso's elegant appearance and flexible use make it suitable for many different contexts, from conference rooms, lounges, and waiting areas in public environments to homes and other private settings.

Inspired by the shifting curves of a human torso in motion, GamFratesi's Dorso combines a rounded exterior with a rotating base

Dorso, Canvas 946

29 Dorso, Remix 682