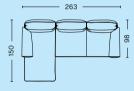

# PANDARINE DIMENSIONS

PANDARINE 2 SEATER W CYLINDRICAL ARMREST

PANDARINE 2 SEATER W RECLINING ARMREST

PANDARINE
3 SEATER W CYLINDRICAL ARMREST
CHAISE LONGUE LEFT

PANDARINE 3 SEATER W CYLINDRICAL ARMREST CHAISE LONGUE RIGHT

PANDARINE 3 SEATER W RECLINING ARMREST CHAISE LONGUE LEFT

PANDARINE CORNER W CYLINDRICAL ARMREST CHAISE LONGUE LEFT

PANDARINE CORNER W CYLINDRICAL ARMREST CHAISE LONGUE RIGHT

PANDARINE CORNER W RECLINING ARMREST CHAISE LONGUE LEFT