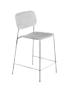

## Soft Edge

Soft Edge 10 Sled

Soft Edge P10 Sled

Soft Edge 10 Bar Stool Low

Soft Edge 10 Bar Stool High

Soft Edge P10 Bar Stool Low

Soft Edge P10 Bar Stool High

Soft Edge 10 Lounge

AAL 87 SOFT / SOFT DUO W76 x D73 x H81/SH36 cm

SOFT EDGE 10 / P10 SLED W50 x D52,5 x H79/SH47,5 cm

SOFT EDGE 10 LOUNGE W57 x D64 x H69/SH40 cm

SOFT EDGE 10 / P10 BAR STOOL W53,5 x D54 x H98/SH65 cm

SOFT EDGE 10 / P10 BAR STOOL W55 x D55,5 x H108/SH75 cm