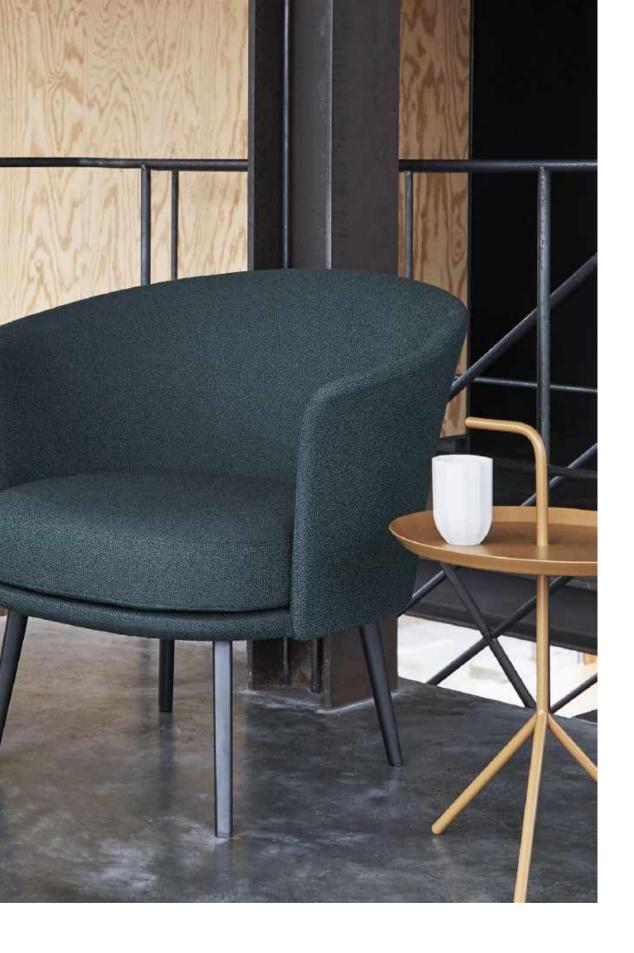

## **DORSO**

Design by GamFratesi

Inspired by the shifting curves of a human torso in motion, GamFratesi's Dorso chair contains a surprise function not usually achievable in such a clean, compact package: 360-degrees of rotation. This relaxing and functional chair combines the generous, embracing feel of a lounge chair with a swivel function and a sleek silhouette, both of which are rare in that typology. Dorso's elegant appearance and flexible use make it suitable for many different contexts, from conference rooms, lounges, and waiting areas in public environments to homes and other private settings.

Inspired by the shifting curves of a human torso in motion, GamFratesi's Dorso combines a rounded exterior with a rotating base

Dorso, Canvas 946

29 Dorso, Remix 682