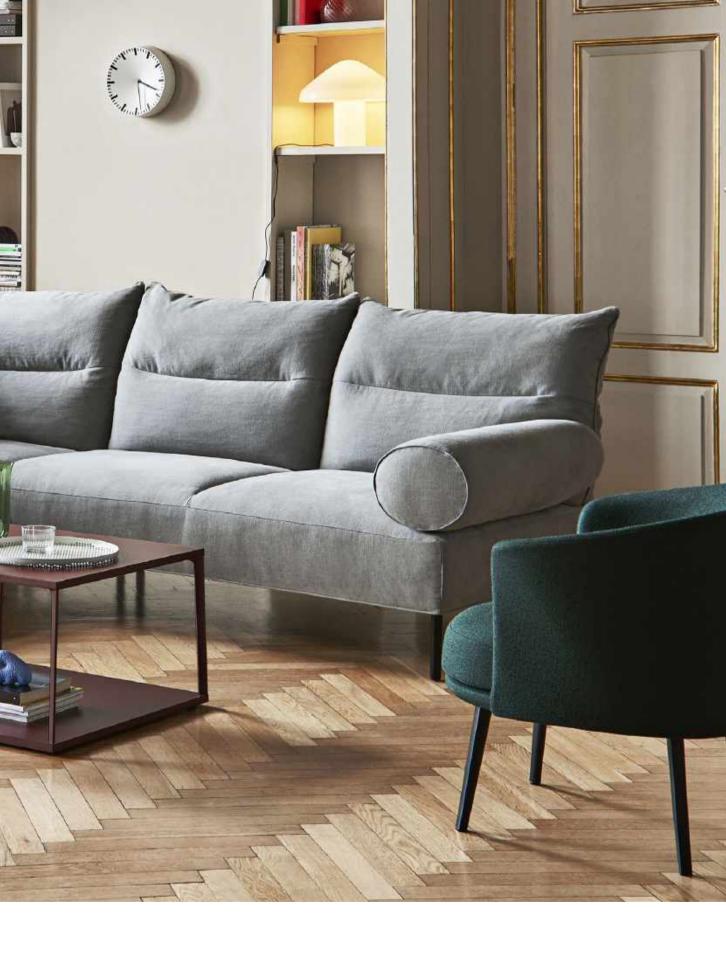

## **ARBOUR ECO**

Designed by Daniel Rybakken and Andreas Engesvik

Embodying the concept that design should follow construction, Andreas Engesvik and Daniel Rybakken's Arbour is assembled from separate components that have been independently produced for optimal comfort, quality, and efficiency. This sofa was developed with an intention to create a durable sofa that would qualify for the Nordic Swan Ecolabel within the European market, and it features FSC-certified wood for the frame and selected, eco-labelled upholsteries for the covers. The seat and back cushions are made in carefully balanced proportions, with identical side cushions creating a sense of harmony and offering the opportunity for multiple comfortable sitting or lying positions, while the frame creates a strong yet elegant profile with an architectural quality. With its logical construction and uncluttered design language, Arbour Eco fuses its distinctly Scandinavian aesthetics with high comfort and great durability.

With its logical construction and uncluttered design language, Arbour Eco fuses its distinctly Scandinavian aesthetics with high comfort and durability