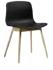

#### **AAC Soft**

AAC 21 Soft

AAC 23 Soft

AAC 25 Soft

AAC 27 Soft

AAC 53 Soft

### ABOUT A SOFT COLLECTION

Design by Hee Welling & HAY

With the objective of supplementing HAY's iconic AAC chair series with a softer, more organic expression, the collection features the softness and warmth of the quilted shell, whilst retaining the fundamental mission of creating a connected family of chairs based around one simple, strong idea. Available in a variety of interchangeable base types in wood, aluminium or steel and numerous upholstery options, the About A Soft series is a versatile and functional collection suited to a wide variety of domestic, professional, and public settings.

The AAC Soft collection counterbalances its soft, quilted shell with the high functionality and varied expression offered by a choice in bases

AAL 87, Silk SIL0842 66