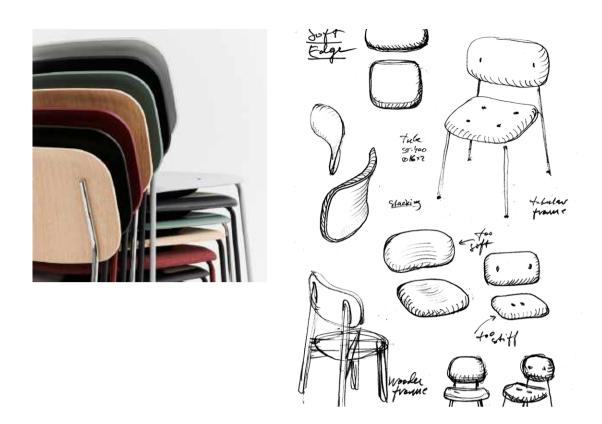

## Soft Edge

Soft Edge 10 Sled

Soft Edge P10 Sled

Soft Edge 10 Bar Stool Low

Soft Edge 10 Bar Stool High

Soft Edge P10 Bar Stool Low

Soft Edge P10 Bar Stool High

Soft Edge 10 Lounge

### SOFT EDGE

Design by Iskos Berlin

Iskos-Berlin's Soft Edge series was originally created by exploring innovative developments in moulded plywood techniques. The Copenhagen-based design duo collaborated with HAY to push the boundaries of industrial moulding, combining strong curves with extreme lightness to create a minimalistic design with dynamic comfort. All the edges of the ultra-thin, soft-formed seats are bent away from the body, designed to optimise human-centric comfort for constant shifting and movement.

Compact and extremely comfortable, Soft Edge has a small environmental footprint and a modest yet striking aesthetic profile