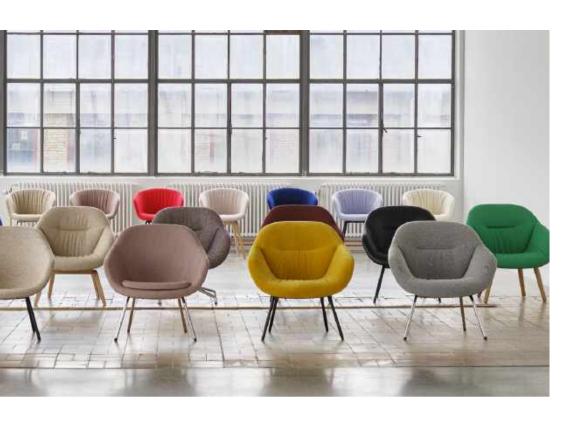

### ABOUT A SOFT COLLECTION

Design by Hee Welling & HAY

With the objective of supplementing HAY's iconic AAC chair series with a softer, more organic expression, the collection features the softness and warmth of the quilted shell, whilst retaining the fundamental mission of creating a connected family of chairs based around one simple, strong idea. Available in a variety of interchangeable base types in wood, aluminium or steel and numerous upholstery options, the About A Soft series is a versatile and functional collection suited to a wide variety of domestic, professional, and public settings.

The AAC Soft collection counterbalances its soft, quilted shell with the high functionality and varied expression offered by a choice in bases

AAL 87, Silk SIL0842 66