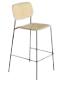

## Soft Edge

Soft Edge 10 Sled

Soft Edge P10 Sled

Soft Edge 10 Bar Stool Low

Soft Edge 10 Bar Stool High

Soft Edge P10 Bar Stool Low

Soft Edge P10 Bar Stool High

Soft Edge 10 Lounge

AAL 87 SOFT / SOFT DUO W76 x D73 x H81/SH36 cm

SOFT EDGE 10 / P10 SLED W50 x D52,5 x H79/SH47,5 cm

SOFT EDGE 10 LOUNGE W57 x D64 x H69/SH40 cm

SOFT EDGE 10 / P10 BAR STOOL W53,5 x D54 x H98/SH65 cm

SOFT EDGE 10 / P10 BAR STOOL W55 x D55,5 x H108/SH75 cm