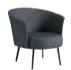

## **DORSO**

Design by GamFratesi

Inspired by the shifting curves of a human torso in motion, GamFratesi's Dorso chair contains a surprise function not usually achievable in such a clean, compact package: 360-degrees of rotation. This relaxing and functional chair combines the generous, embracing feel of a lounge chair with a swivel function and a sleek silhouette, both of which are rare in that typology. Dorso's elegant appearance and flexible use make it suitable for many different contexts, from conference rooms, lounges, and waiting areas in public environments to homes and other private settings.

Inspired by the shifting curves of a human torso in motion, GamFratesi's Dorso combines a rounded exterior with a rotating base

Dorso, Canvas 946

29 Dorso, Remix 682