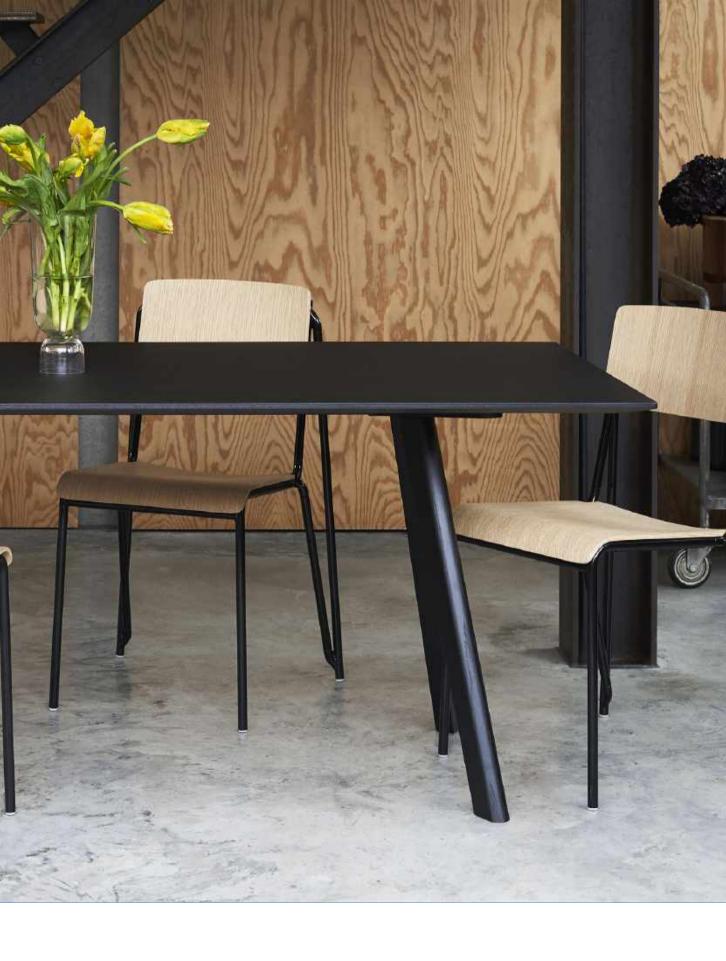

## PETIT STANDARD

Design by Daniel Rybakken

The Petit Standard chair fuses elegance and functionality, with its high back and curved seat ensuring great comfort and its rigid tubing optimising its strength and stackability. Featuring ingenious links made from die-cast aluminium, Petit Standard has no visible weldings, creating an extremely fluid and homogenic aesthetic experience, without any interruptions.

The high back and curved seat ensure great comfort, while the rigid tubing optimises the chair's strength and stacking ability

French designer Inga Sempé is known for a lightness of touch, a distinct tactility, and a bold design language