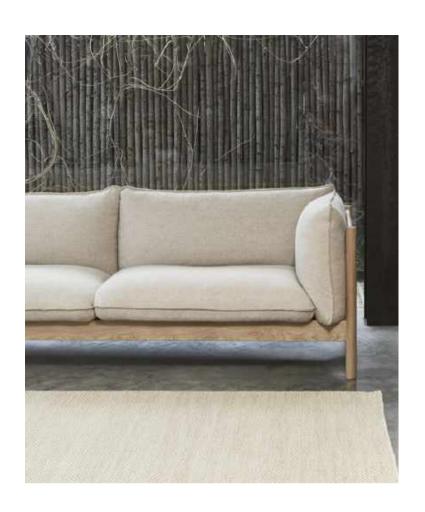

## **ARBOUR ECO**

Designed by Daniel Rybakken and Andreas Engesvik

Embodying the concept that design should follow construction, Andreas Engesvik and Daniel Rybakken's Arbour is assembled from separate components that have been independently produced for optimal comfort, quality, and efficiency. This sofa was developed with an intention to create a durable sofa that would qualify for the Nordic Swan Ecolabel within the European market, and it features FSC-certified wood for the frame and selected, eco-labelled upholsteries for the covers. The seat and back cushions are made in carefully balanced proportions, with identical side cushions creating a sense of harmony and offering the opportunity for multiple comfortable sitting or lying positions, while the frame creates a strong yet elegant profile with an architectural quality. With its logical construction and uncluttered design language, Arbour Eco fuses its distinctly Scandinavian aesthetics with high comfort and great durability.

With its logical construction and uncluttered design language, Arbour Eco fuses its distinctly Scandinavian aesthetics with high comfort and durability