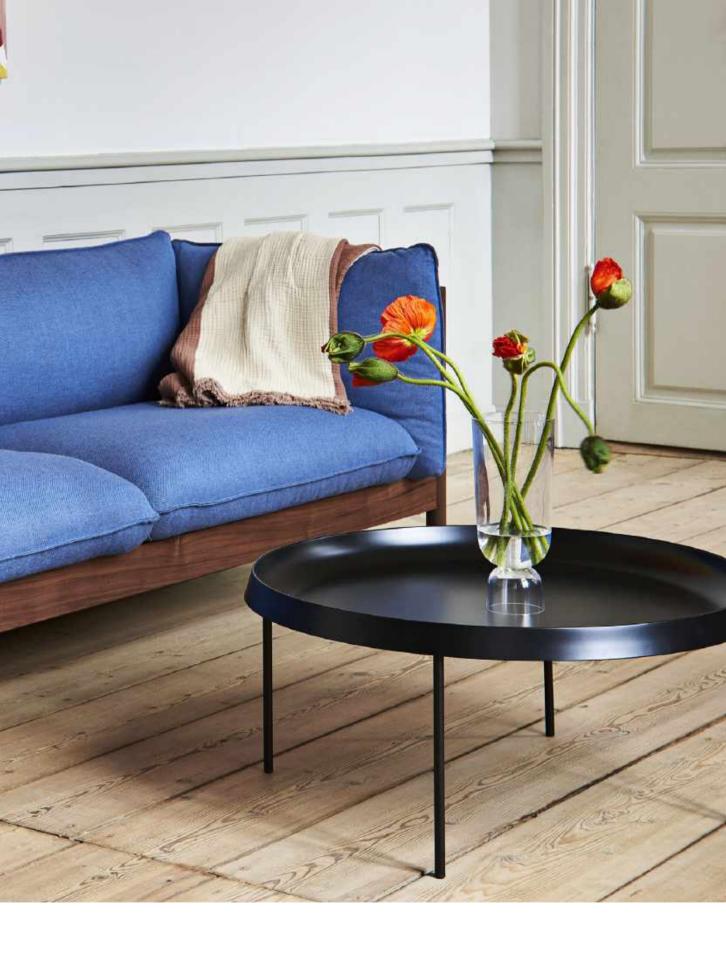

Norwegian designers Andreas Engevik and Daniel Rybakken collaborated with HAY to create an environmental friendly sofa with the Nordic Swan Ecolabel

## **ARBOUR ECO**

Designed by Daniel Rybakken and Andreas Engesvik

Embodying the concept that design should follow construction, Andreas Engesvik and Daniel Rybakken's Arbour is assembled from separate components that have been independently produced for optimal comfort, quality, and efficiency. This sofa was developed with an intention to create a durable sofa that would qualify for the Nordic Swan Ecolabel within the European market, and it features FSC-certified wood for the frame and selected, eco-labelled upholsteries for the covers. The seat and back cushions are made in carefully balanced proportions, with identical side cushions creating a sense of harmony and offering the opportunity for multiple comfortable sitting or lying positions, while the frame creates a strong yet elegant profile with an architectural quality. With its logical construction and uncluttered design language, Arbour Eco fuses its distinctly Scandinavian aesthetics with high comfort and great durability.

With its logical construction and uncluttered design language, Arbour Eco fuses its distinctly Scandinavian aesthetics with high comfort and durability