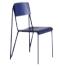

## **REVOLT**

Originally designed by Friso Kramer for Ahrend, relaunched by HAY with Ahrend

A new addition to the ongoing series of relaunches by HAY and Ahrend and a cousin to the Result Chair, the iconic Revolt Chair embodies Kramer's distinctively innovative, minimalist style. Distinguished by its flexible back, its versatility, and its extreme comfort, Revolt is perfectly suited to the dynamic nature of the contemporary lifestyle, as it can be used in various settings and many contexts, from office work to studying or even long evenings at the dining table.

A dynamic and flexible chair, Revolt's ergonomic design moves with its user, offering active support

GamFratesi's designs are characterised by an honest, natural expression, and the desire to communicate a story through the use of tradition, innovation and functionality