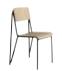

## PETIT STANDARD

Design by Daniel Rybakken

The Petit Standard chair fuses elegance and functionality, with its high back and curved seat ensuring great comfort and its rigid tubing optimising its strength and stackability. Featuring ingenious links made from die-cast aluminium, Petit Standard has no visible weldings, creating an extremely fluid and homogenic aesthetic experience, without any interruptions.

The high back and curved seat ensure great comfort, while the rigid tubing optimises the chair's strength and stacking ability

French designer Inga Sempé is known for a lightness of touch, a distinct tactility, and a bold design language