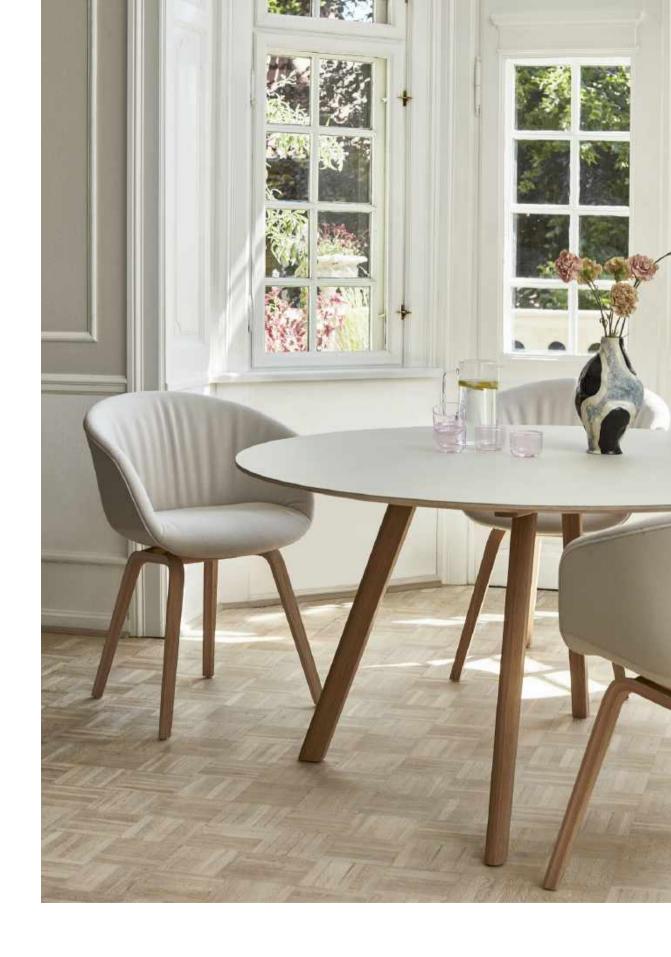

## PETIT STANDARD

Design by Daniel Rybakken

The Petit Standard chair fuses elegance and functionality, with its high back and curved seat ensuring great comfort and its rigid tubing optimising its strength and stackability. Featuring ingenious links made from die-cast aluminium, Petit Standard has no visible weldings, creating an extremely fluid and homogenic aesthetic experience, without any interruptions.

The high back and curved seat ensure great comfort, while the rigid tubing optimises the chair's strength and stacking ability

French designer Inga Sempé is known for a lightness of touch, a distinct tactility, and a bold design language