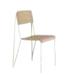

## **DORSO**

Design by GamFratesi

Inspired by the shifting curves of a human torso in motion, GamFratesi's Dorso chair contains a surprise function not usually achievable in such a clean, compact package: 360-degrees of rotation. This relaxing and functional chair combines the generous, embracing feel of a lounge chair with a swivel function and a sleek silhouette, both of which are rare in that typology. Dorso's elegant appearance and flexible use make it suitable for many different contexts, from conference rooms, lounges, and waiting areas in public environments to homes and other private settings.

Inspired by the shifting curves of a human torso in motion, GamFratesi's Dorso combines a rounded exterior with a rotating base

Dorso, Canvas 946

29 Dorso, Remix 682