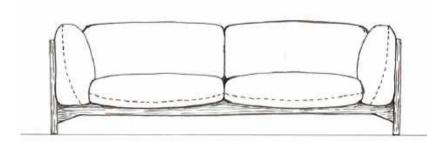

## **ARBOUR ECO**

Designed by Daniel Rybakken and Andreas Engesvik

Embodying the concept that design should follow construction, Andreas Engesvik and Daniel Rybakken's Arbour is assembled from separate components that have been independently produced for optimal comfort, quality, and efficiency. This sofa was developed with an intention to create a durable sofa that would qualify for the Nordic Swan Ecolabel within the European market, and it features FSC-certified wood for the frame and selected, eco-labelled upholsteries for the covers. The seat and back cushions are made in carefully balanced proportions, with identical side cushions creating a sense of harmony and offering the opportunity for multiple comfortable sitting or lying positions, while the frame creates a strong yet elegant profile with an architectural quality. With its logical construction and uncluttered design language, Arbour Eco fuses its distinctly Scandinavian aesthetics with high comfort and great durability.

With its logical construction and uncluttered design language, Arbour Eco fuses its distinctly Scandinavian aesthetics with high comfort and durability