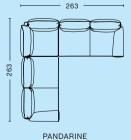

# PANDARINE DIMENSIONS

PANDARINE 2 SEATER W CYLINDRICAL ARMREST

PANDARINE 2 SEATER W RECLINING ARMREST

PANDARINE
3 SEATER W CYLINDRICAL ARMREST
CHAISE LONGUE LEFT

PANDARINE 3 SEATER W CYLINDRICAL ARMREST CHAISE LONGUE RIGHT

PANDARINE 3 SEATER W RECLINING ARMREST CHAISE LONGUE LEFT

PANDARINE CORNER W CYLINDRICAL ARMREST CHAISE LONGUE LEFT

PANDARINE CORNER W CYLINDRICAL ARMREST CHAISE LONGUE RIGHT

PANDARINE CORNER W RECLINING ARMREST CHAISE LONGUE LEFT

CORNER W CYLINDRICAL ARMREST

PANDARINE
CORNER W RECLINING ARMREST

PANDARINE
3 SEATER W CYLINDRICAL ARMREST

PANDARINE
3 SEATER W RECLINING ARMREST

3 SEATER W RECLINING ARMREST PANDARINE CHAISE LONGUE RIGHT

PANDARINE 3 SEATER W MIX ARMREST CHAISE LONGUE LEFT

PANDARINE 3 SEATER W MIX ARMREST CHAISE LONGUE RIGHT

PANDARINE CORNER W RECLINING ARMREST CHAISE LONGUE RIGHT

PANDARINE CORNER W MIX ARMREST CHAISE LONGUE LEFT

PANDARINE CORNER W MIX ARMREST CHAISE LONGUE RIGHT

PANDARINE
DOUBLE CORNER W CYLINDRICAL ARMREST

PANDARINE
DOUBLE CORNER W RECLINING ARMREST

COPYRIGHT / HAY 2020
PHOTO / KLAUS LANGELUND MØLLER, ELIZABETH HELTOFT,
PHILIP MESSMANN, MERRILD STUDIOS