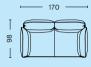

# PANDARINE DIMENSIONS

PANDARINE 2 SEATER W CYLINDRICAL ARMREST

PANDARINE 2 SEATER W RECLINING ARMREST

PANDARINE
3 SEATER W CYLINDRICAL ARMREST
CHAISE LONGUE LEFT

PANDARINE 3 SEATER W CYLINDRICAL ARMREST CHAISE LONGUE RIGHT