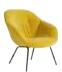

## **REVOLT**

Originally designed by Friso Kramer for Ahrend, relaunched by HAY with Ahrend

A new addition to the ongoing series of relaunches by HAY and Ahrend and a cousin to the Result Chair, the iconic Revolt Chair embodies Kramer's distinctively innovative, minimalist style. Distinguished by its flexible back, its versatility, and its extreme comfort, Revolt is perfectly suited to the dynamic nature of the contemporary lifestyle, as it can be used in various settings and many contexts, from office work to studying or even long evenings at the dining table.

A dynamic and flexible chair, Revolt's ergonomic design moves with its user, offering active support

GamFratesi's designs are characterised by an honest, natural expression, and the desire to communicate a story through the use of tradition, innovation and functionality