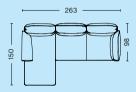

# PANDARINE DIMENSIONS

PANDARINE 2 SEATER W CYLINDRICAL ARMREST

PANDARINE 2 SEATER W RECLINING ARMREST

PANDARINE
3 SEATER W CYLINDRICAL ARMREST
CHAISE LONGUE LEFT

PANDARINE 3 SEATER W CYLINDRICAL ARMREST CHAISE LONGUE RIGHT

PANDARINE 3 SEATER W RECLINING ARMREST CHAISE LONGUE LEFT

PANDARINE CORNER W CYLINDRICAL ARMREST CHAISE LONGUE LEFT

PANDARINE CORNER W CYLINDRICAL ARMREST CHAISE LONGUE RIGHT

PANDARINE CORNER W RECLINING ARMREST CHAISE LONGUE LEFT

CORNER W CYLINDRICAL ARMREST

PANDARINE
CORNER W RECLINING ARMREST

PANDARINE
3 SEATER W CYLINDRICAL ARMREST

PANDARINE
3 SEATER W RECLINING ARMREST

3 SEATER W RECLINING ARMREST PANDARINE CHAISE LONGUE RIGHT

PANDARINE 3 SEATER W MIX ARMREST CHAISE LONGUE LEFT

PANDARINE 3 SEATER W MIX ARMREST CHAISE LONGUE RIGHT

PANDARINE CORNER W RECLINING ARMREST CHAISE LONGUE RIGHT

PANDARINE CORNER W MIX ARMREST CHAISE LONGUE LEFT

PANDARINE CORNER W MIX ARMREST CHAISE LONGUE RIGHT

PANDARINE
DOUBLE CORNER W CYLINDRICAL ARMREST

PANDARINE
DOUBLE CORNER W RECLINING ARMREST

COPYRIGHT / HAY 2020
PHOTO / KLAUS LANGELUND MØLLER, ELIZABETH HELTOFT,
PHILIP MESSMANN, MERRILD STUDIOS