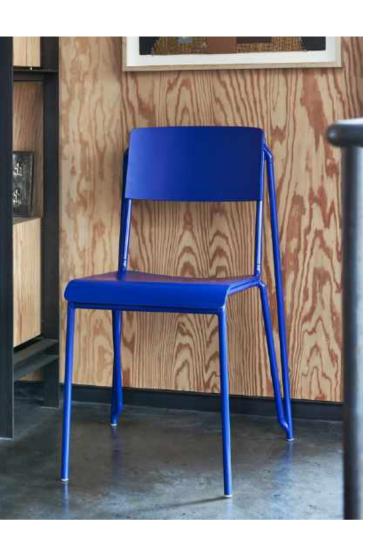

## **REVOLT**

Originally designed by Friso Kramer for Ahrend, relaunched by HAY with Ahrend

A new addition to the ongoing series of relaunches by HAY and Ahrend and a cousin to the Result Chair, the iconic Revolt Chair embodies Kramer's distinctively innovative, minimalist style. Distinguished by its flexible back, its versatility, and its extreme comfort, Revolt is perfectly suited to the dynamic nature of the contemporary lifestyle, as it can be used in various settings and many contexts, from office work to studying or even long evenings at the dining table.

A dynamic and flexible chair, Revolt's ergonomic design moves with its user, offering active support

GamFratesi's designs are characterised by an honest, natural expression, and the desire to communicate a story through the use of tradition, innovation and functionality