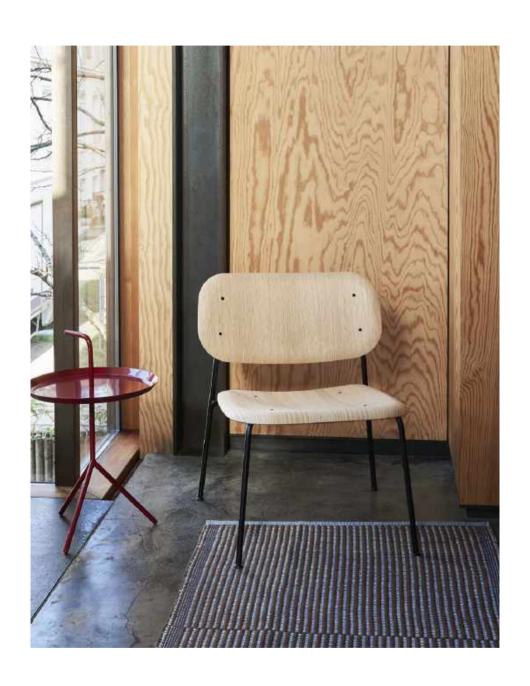

### SOFT EDGE

Design by Iskos Berlin

Iskos-Berlin's Soft Edge series was originally created by exploring innovative developments in moulded plywood techniques. The Copenhagen-based design duo collaborated with HAY to push the boundaries of industrial moulding, combining strong curves with extreme lightness to create a minimalistic design with dynamic comfort. All the edges of the ultra-thin, soft-formed seats are bent away from the body, designed to optimise human-centric comfort for constant shifting and movement.

Compact and extremely comfortable, Soft Edge has a small environmental footprint and a modest yet striking aesthetic profile