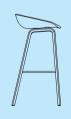

## Soft Edge

Soft Edge 10 Sled

Soft Edge P10 Sled

Soft Edge 10 Bar Stool Low

Soft Edge 10 Bar Stool High

Soft Edge P10 Bar Stool Low

Soft Edge P10 Bar Stool High

Soft Edge 10 Lounge

AAL 87 SOFT / SOFT DUO W76 x D73 x H81/SH36 cm

SOFT EDGE 10 / P10 SLED W50 x D52,5 x H79/SH47,5 cm

SOFT EDGE 10 LOUNGE W57 x D64 x H69/SH40 cm

SOFT EDGE 10 / P10 BAR STOOL W53,5 x D54 x H98/SH65 cm

SOFT EDGE 10 / P10 BAR STOOL W55 x D55,5 x H108/SH75 cm