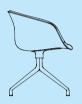

## Soft Edge

Soft Edge 10 Sled

Soft Edge P10 Sled

Soft Edge 10 Bar Stool Low

Soft Edge 10 Bar Stool High

Soft Edge P10 Bar Stool Low

Soft Edge P10 Bar Stool High

Soft Edge 10 Lounge

AAL 87 SOFT / SOFT DUO W76 x D73 x H81/SH36 cm

SOFT EDGE 10 / P10 SLED W50 x D52,5 x H79/SH47,5 cm

SOFT EDGE 10 LOUNGE W57 x D64 x H69/SH40 cm

SOFT EDGE 10 / P10 BAR STOOL W53,5 x D54 x H98/SH65 cm

SOFT EDGE 10 / P10 BAR STOOL W55 x D55,5 x H108/SH75 cm