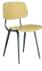

## **REVOLT**

Originally designed by Friso Kramer for Ahrend, relaunched by HAY with Ahrend

A new addition to the ongoing series of relaunches by HAY and Ahrend and a cousin to the Result Chair, the iconic Revolt Chair embodies Kramer's distinctively innovative, minimalist style. Distinguished by its flexible back, its versatility, and its extreme comfort, Revolt is perfectly suited to the dynamic nature of the contemporary lifestyle, as it can be used in various settings and many contexts, from office work to studying or even long evenings at the dining table.

A dynamic and flexible chair, Revolt's ergonomic design moves with its user, offering active support

GamFratesi's designs are characterised by an honest, natural expression, and the desire to communicate a story through the use of tradition, innovation and functionality