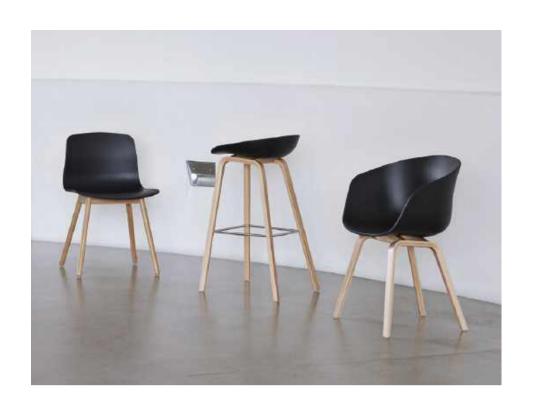

### ABOUT A ECO COLLECTION

Design by Hee Welling & HAY

A new eco-friendly addition to the About A family, designed by Hee Welling & HAY, the About A Eco Collection emphasizes sustainability while retaining the fundamental aesthetic and versatility of the About A series. About A Eco collection is certified with the EU Ecolabel, which signifies that 30% of the PP material used is recycled waste material from our own About A production lines, while the wooden base is available in solid FSC-certified oak with a water-based lacquer. Every product in the About A Eco Collection can be fully disassembled and recycled.