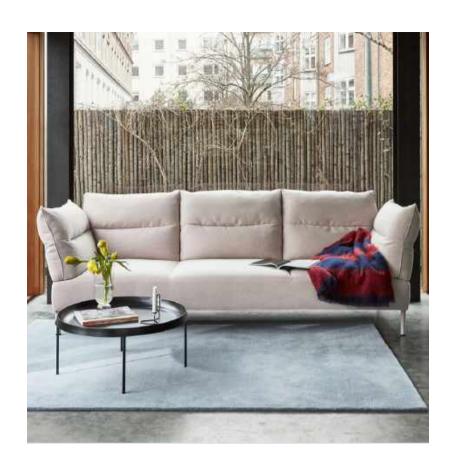

## **ARBOUR ECO**

Designed by Daniel Rybakken and Andreas Engesvik

Embodying the concept that design should follow construction, Andreas Engesvik and Daniel Rybakken's Arbour is assembled from separate components that have been independently produced for optimal comfort, quality, and efficiency. This sofa was developed with an intention to create a durable sofa that would qualify for the Nordic Swan Ecolabel within the European market, and it features FSC-certified wood for the frame and selected, eco-labelled upholsteries for the covers. The seat and back cushions are made in carefully balanced proportions, with identical side cushions creating a sense of harmony and offering the opportunity for multiple comfortable sitting or lying positions, while the frame creates a strong yet elegant profile with an architectural quality. With its logical construction and uncluttered design language, Arbour Eco fuses its distinctly Scandinavian aesthetics with high comfort and great durability.

With its logical construction and uncluttered design language, Arbour Eco fuses its distinctly Scandinavian aesthetics with high comfort and durability