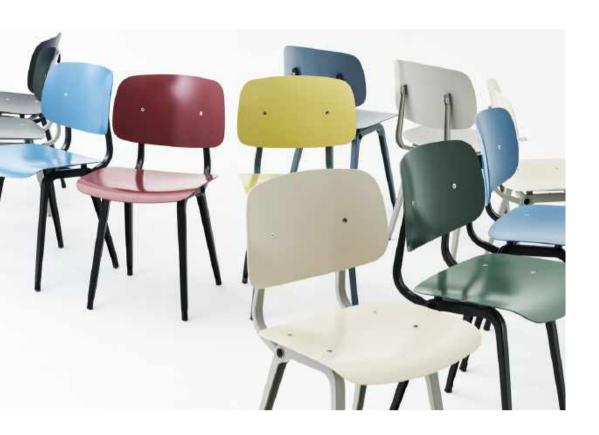

#### Revolt

Revolt Black

Revolt Azure blue

Revolt Petrol green

Revolt Plum red

Revolt Beige

Revolt Rice

Revolt Granite grey

Revolt Ocean

Revolt Biscotti

## **REVOLT**

Originally designed by Friso Kramer for Ahrend, relaunched by HAY with Ahrend

A new addition to the ongoing series of relaunches by HAY and Ahrend and a cousin to the Result Chair, the iconic Revolt Chair embodies Kramer's distinctively innovative, minimalist style. Distinguished by its flexible back, its versatility, and its extreme comfort, Revolt is perfectly suited to the dynamic nature of the contemporary lifestyle, as it can be used in various settings and many contexts, from office work to studying or even long evenings at the dining table.

A dynamic and flexible chair, Revolt's ergonomic design moves with its user, offering active support

GamFratesi's designs are characterised by an honest, natural expression, and the desire to communicate a story through the use of tradition, innovation and functionality