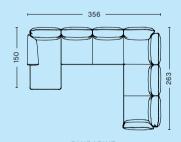

# PANDARINE DIMENSIONS

PANDARINE 2 SEATER W CYLINDRICAL ARMREST

PANDARINE 2 SEATER W RECLINING ARMREST

PANDARINE
3 SEATER W CYLINDRICAL ARMREST
CHAISE LONGUE LEFT

PANDARINE 3 SEATER W CYLINDRICAL ARMREST CHAISE LONGUE RIGHT

PANDARINE 3 SEATER W RECLINING ARMREST CHAISE LONGUE LEFT

PANDARINE CORNER W CYLINDRICAL ARMREST CHAISE LONGUE LEFT

PANDARINE CORNER W CYLINDRICAL ARMREST CHAISE LONGUE RIGHT

PANDARINE CORNER W RECLINING ARMREST CHAISE LONGUE LEFT

CORNER W CYLINDRICAL ARMREST

PANDARINE
CORNER W RECLINING ARMREST

PANDARINE
3 SEATER W CYLINDRICAL ARMREST

PANDARINE
3 SEATER W RECLINING ARMREST

3 SEATER W RECLINING ARMREST PANDARINE CHAISE LONGUE RIGHT

PANDARINE 3 SEATER W MIX ARMREST CHAISE LONGUE LEFT

PANDARINE 3 SEATER W MIX ARMREST CHAISE LONGUE RIGHT

PANDARINE CORNER W RECLINING ARMREST CHAISE LONGUE RIGHT

PANDARINE CORNER W MIX ARMREST CHAISE LONGUE LEFT

PANDARINE CORNER W MIX ARMREST CHAISE LONGUE RIGHT

PANDARINE
DOUBLE CORNER W CYLINDRICAL ARMREST

PANDARINE
DOUBLE CORNER W RECLINING ARMREST

COPYRIGHT / HAY 2020
PHOTO / KLAUS LANGELUND MØLLER, ELIZABETH HELTOFT,
PHILIP MESSMANN, MERRILD STUDIOS