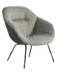

## **DORSO**

Design by GamFratesi

Inspired by the shifting curves of a human torso in motion, GamFratesi's Dorso chair contains a surprise function not usually achievable in such a clean, compact package: 360-degrees of rotation. This relaxing and functional chair combines the generous, embracing feel of a lounge chair with a swivel function and a sleek silhouette, both of which are rare in that typology. Dorso's elegant appearance and flexible use make it suitable for many different contexts, from conference rooms, lounges, and waiting areas in public environments to homes and other private settings.

Inspired by the shifting curves of a human torso in motion, GamFratesi's Dorso combines a rounded exterior with a rotating base

Dorso, Canvas 946

29 Dorso, Remix 682