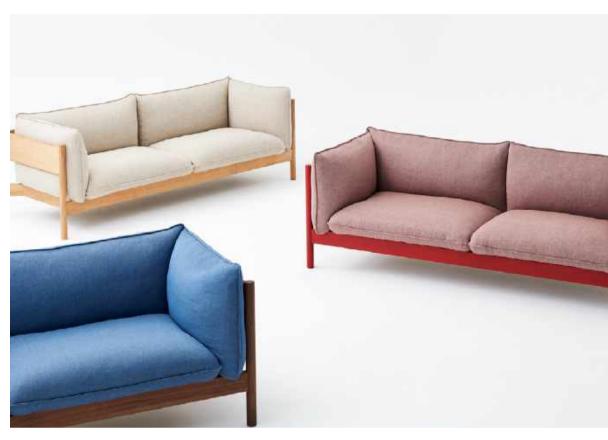

#### **PANDARINE**

Designed by Inga Sempé

Inga Sempé's Pandarine fuses the luxurious comfort of a bed with the versatility of a modular sofa in an elegant and versatile design. The armrests come either in a cylindrical form, or with a reclining design that can be adjusted individually in the same way as the metal-hinged backrests. This gives Pandarine the ability to transform into a unified, mattress-like surface where the backrests serve as huge, soft pillows. Pandarine is designed to provide exceptional comfort in any number of sitting or lying positions.

Pandarine is a highly functional sofa with ample, generous seating space and fully adjustable backrests and armrests