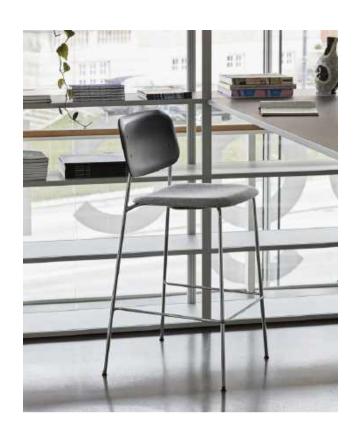

## Soft Edge

Soft Edge 10 Sled

Soft Edge P10 Sled

Soft Edge 10 Bar Stool Low

Soft Edge 10 Bar Stool High

Soft Edge P10 Bar Stool Low

Soft Edge P10 Bar Stool High

Soft Edge 10 Lounge

### SOFT EDGE

Design by Iskos Berlin

Iskos-Berlin's Soft Edge series was originally created by exploring innovative developments in moulded plywood techniques. The Copenhagen-based design duo collaborated with HAY to push the boundaries of industrial moulding, combining strong curves with extreme lightness to create a minimalistic design with dynamic comfort. All the edges of the ultra-thin, soft-formed seats are bent away from the body, designed to optimise human-centric comfort for constant shifting and movement.