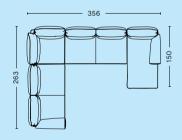

# PANDARINE DIMENSIONS

PANDARINE 2 SEATER W CYLINDRICAL ARMREST

PANDARINE 2 SEATER W RECLINING ARMREST

PANDARINE
3 SEATER W CYLINDRICAL ARMREST
CHAISE LONGUE LEFT

PANDARINE 3 SEATER W CYLINDRICAL ARMREST CHAISE LONGUE RIGHT

PANDARINE 3 SEATER W RECLINING ARMREST CHAISE LONGUE LEFT

PANDARINE CORNER W CYLINDRICAL ARMREST CHAISE LONGUE LEFT

PANDARINE CORNER W CYLINDRICAL ARMREST CHAISE LONGUE RIGHT

PANDARINE CORNER W RECLINING ARMREST CHAISE LONGUE LEFT

CORNER W CYLINDRICAL ARMREST

PANDARINE
CORNER W RECLINING ARMREST

PANDARINE
3 SEATER W CYLINDRICAL ARMREST

PANDARINE
3 SEATER W RECLINING ARMREST

3 SEATER W RECLINING ARMREST PANDARINE CHAISE LONGUE RIGHT

PANDARINE 3 SEATER W MIX ARMREST CHAISE LONGUE LEFT

PANDARINE 3 SEATER W MIX ARMREST CHAISE LONGUE RIGHT

PANDARINE CORNER W RECLINING ARMREST CHAISE LONGUE RIGHT

PANDARINE CORNER W MIX ARMREST CHAISE LONGUE LEFT

PANDARINE CORNER W MIX ARMREST CHAISE LONGUE RIGHT

PANDARINE
DOUBLE CORNER W CYLINDRICAL ARMREST

PANDARINE
DOUBLE CORNER W RECLINING ARMREST

COPYRIGHT / HAY 2020
PHOTO / KLAUS LANGELUND MØLLER, ELIZABETH HELTOFT,
PHILIP MESSMANN, MERRILD STUDIOS