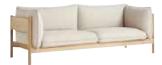

## **ARBOUR ECO**

Designed by Daniel Rybakken and Andreas Engesvik

Embodying the concept that design should follow construction, Andreas Engesvik and Daniel Rybakken's Arbour is assembled from separate components that have been independently produced for optimal comfort, quality, and efficiency. This sofa was developed with an intention to create a durable sofa that would qualify for the Nordic Swan Ecolabel within the European market, and it features FSC-certified wood for the frame and selected, eco-labelled upholsteries for the covers. The seat and back cushions are made in carefully balanced proportions, with identical side cushions creating a sense of harmony and offering the opportunity for multiple comfortable sitting or lying positions, while the frame creates a strong yet elegant profile with an architectural quality. With its logical construction and uncluttered design language, Arbour Eco fuses its distinctly Scandinavian aesthetics with high comfort and great durability.

With its logical construction and uncluttered design language, Arbour Eco fuses its distinctly Scandinavian aesthetics with high comfort and durability