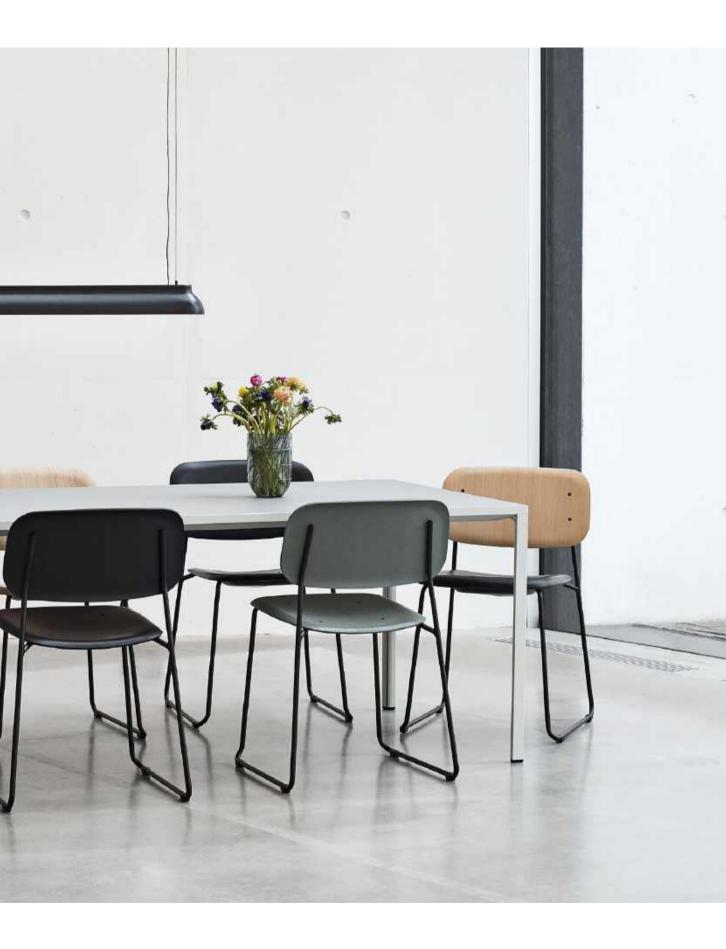

#### Dorso

Dorso steel legs

Dorso wooden legs

#### Petit Standard

Petit Standard Matt lacquered oak

Petit Standard

Petit Standard Matt lacquered oak

Petit Standard Clay

Petit Standard Matt lacquered oak

Petit Standard Dark bordeaux

Petit Standard Ultra marine

## **DORSO**

Design by GamFratesi

Inspired by the shifting curves of a human torso in motion, GamFratesi's Dorso chair contains a surprise function not usually achievable in such a clean, compact package: 360-degrees of rotation. This relaxing and functional chair combines the generous, embracing feel of a lounge chair with a swivel function and a sleek silhouette, both of which are rare in that typology. Dorso's elegant appearance and flexible use make it suitable for many different contexts, from conference rooms, lounges, and waiting areas in public environments to homes and other private settings.

Inspired by the shifting curves of a human torso in motion, GamFratesi's Dorso combines a rounded exterior with a rotating base

Dorso, Canvas 946

29 Dorso, Remix 682

## PETIT STANDARD

Design by Daniel Rybakken

The Petit Standard chair fuses elegance and functionality, with its high back and curved seat ensuring great comfort and its rigid tubing optimising its strength and stackability. Featuring ingenious links made from die-cast aluminium, Petit Standard has no visible weldings, creating an extremely fluid and homogenic aesthetic experience, without any interruptions.

The high back and curved seat ensure great comfort, while the rigid tubing optimises the chair's strength and stacking ability

French designer Inga Sempé is known for a lightness of touch, a distinct tactility, and a bold design language