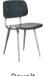

## **REVOLT**

Originally designed by Friso Kramer for Ahrend, relaunched by HAY with Ahrend

A new addition to the ongoing series of relaunches by HAY and Ahrend and a cousin to the Result Chair, the iconic Revolt Chair embodies Kramer's distinctively innovative, minimalist style. Distinguished by its flexible back, its versatility, and its extreme comfort, Revolt is perfectly suited to the dynamic nature of the contemporary lifestyle, as it can be used in various settings and many contexts, from office work to studying or even long evenings at the dining table.

A dynamic and flexible chair, Revolt's ergonomic design moves with its user, offering active support

GamFratesi's designs are characterised by an honest, natural expression, and the desire to communicate a story through the use of tradition, innovation and functionality