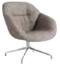

### ABOUT A SOFT COLLECTION

Design by Hee Welling & HAY

With the objective of supplementing HAY's iconic AAC chair series with a softer, more organic expression, the collection features the softness and warmth of the quilted shell, whilst retaining the fundamental mission of creating a connected family of chairs based around one simple, strong idea. Available in a variety of interchangeable base types in wood, aluminium or steel and numerous upholstery options, the About A Soft series is a versatile and functional collection suited to a wide variety of domestic, professional, and public settings.

The AAC Soft collection counterbalances its soft, quilted shell with the high functionality and varied expression offered by a choice in bases

AAL 87, Silk SIL0842 66