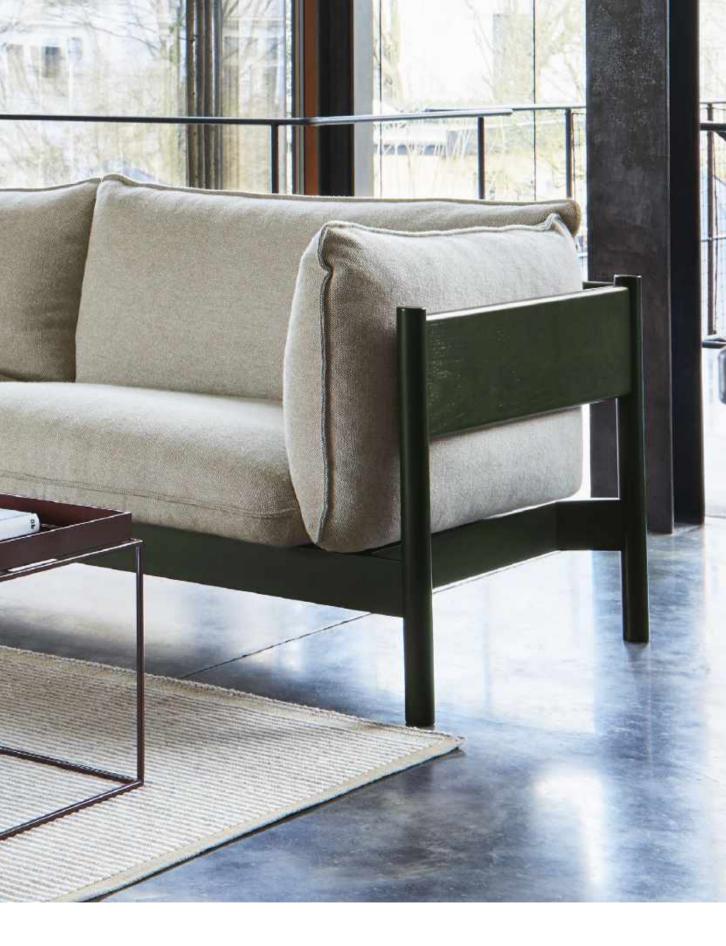

## **ARBOUR ECO**

Designed by Daniel Rybakken and Andreas Engesvik

Embodying the concept that design should follow construction, Andreas Engesvik and Daniel Rybakken's Arbour is assembled from separate components that have been independently produced for optimal comfort, quality, and efficiency. This sofa was developed with an intention to create a durable sofa that would qualify for the Nordic Swan Ecolabel within the European market, and it features FSC-certified wood for the frame and selected, eco-labelled upholsteries for the covers. The seat and back cushions are made in carefully balanced proportions, with identical side cushions creating a sense of harmony and offering the opportunity for multiple comfortable sitting or lying positions, while the frame creates a strong yet elegant profile with an architectural quality. With its logical construction and uncluttered design language, Arbour Eco fuses its distinctly Scandinavian aesthetics with high comfort and great durability.

With its logical construction and uncluttered design language, Arbour Eco fuses its distinctly Scandinavian aesthetics with high comfort and durability