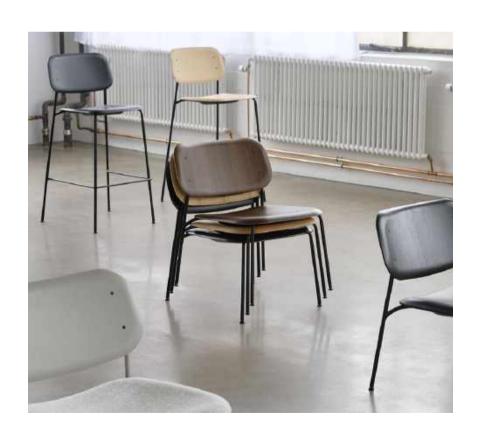

### SOFT EDGE

Design by Iskos Berlin

Iskos-Berlin's Soft Edge series was originally created by exploring innovative developments in moulded plywood techniques. The Copenhagen-based design duo collaborated with HAY to push the boundaries of industrial moulding, combining strong curves with extreme lightness to create a minimalistic design with dynamic comfort. All the edges of the ultra-thin, soft-formed seats are bent away from the body, designed to optimise human-centric comfort for constant shifting and movement.

Compact and extremely comfortable, Soft Edge has a small environmental footprint and a modest yet striking aesthetic profile