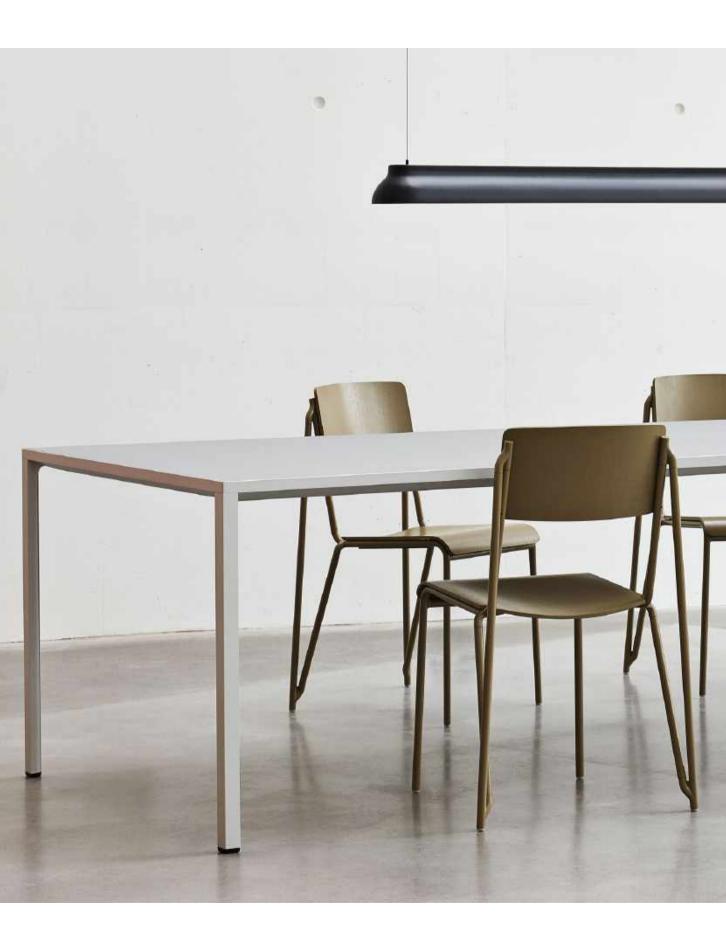

## PETIT STANDARD

Design by Daniel Rybakken

The Petit Standard chair fuses elegance and functionality, with its high back and curved seat ensuring great comfort and its rigid tubing optimising its strength and stackability. Featuring ingenious links made from die-cast aluminium, Petit Standard has no visible weldings, creating an extremely fluid and homogenic aesthetic experience, without any interruptions.

The high back and curved seat ensure great comfort, while the rigid tubing optimises the chair's strength and stacking ability

French designer Inga Sempé is known for a lightness of touch, a distinct tactility, and a bold design language