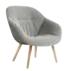

#### **AAC Soft**

AAC 21 Soft

AAC 23 Soft

AAC 25 Soft

AAC 27 Soft

AAC 53 Soft

### ABOUT A SOFT COLLECTION

Design by Hee Welling & HAY

With the objective of supplementing HAY's iconic AAC chair series with a softer, more organic expression, the collection features the softness and warmth of the quilted shell, whilst retaining the fundamental mission of creating a connected family of chairs based around one simple, strong idea. Available in a variety of interchangeable base types in wood, aluminium or steel and numerous upholstery options, the About A Soft series is a versatile and functional collection suited to a wide variety of domestic, professional, and public settings.

The AAC Soft collection counterbalances its soft, quilted shell with the high functionality and varied expression offered by a choice in bases

AAL 87, Silk SIL0842 66