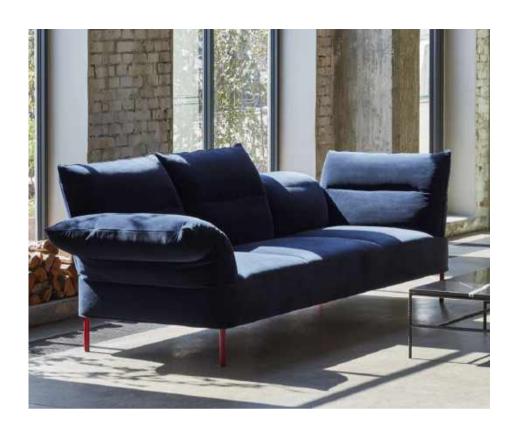

#### **PANDARINE**

Designed by Inga Sempé

Inga Sempé's Pandarine fuses the luxurious comfort of a bed with the versatility of a modular sofa in an elegant and versatile design. The armrests come either in a cylindrical form, or with a reclining design that can be adjusted individually in the same way as the metal-hinged backrests. This gives Pandarine the ability to transform into a unified, mattress-like surface where the backrests serve as huge, soft pillows. Pandarine is designed to provide exceptional comfort in any number of sitting or lying positions.

Pandarine is a highly functional sofa with ample, generous seating space and fully adjustable backrests and armrests