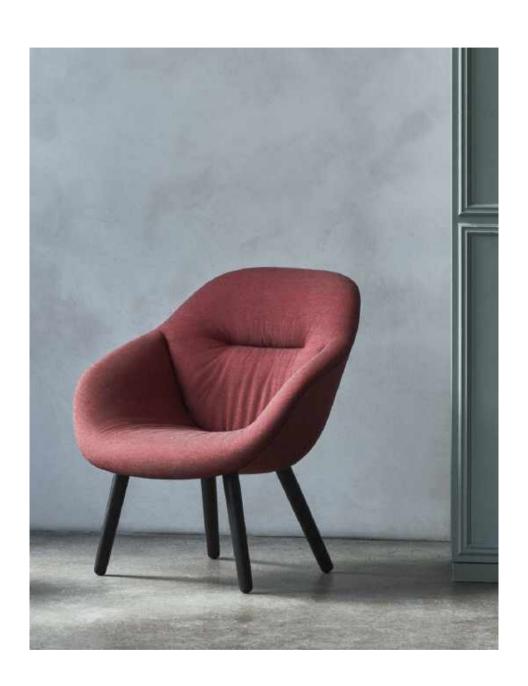

#### **AAC Soft**

AAC 21 Soft

AAC 23 Soft

AAC 25 Soft

AAC 27 Soft

AAC 53 Soft

#### **AAL Soft**

AAL 81 Soft

AAL 81 Soft Duo

AAL 82 Soft

AAL 82 Soft Duo

AAL 83 Soft

AAL 83 Soft Duo

### ABOUT A SOFT COLLECTION

Design by Hee Welling & HAY

With the objective of supplementing HAY's iconic AAC chair series with a softer, more organic expression, the collection features the softness and warmth of the quilted shell, whilst retaining the fundamental mission of creating a connected family of chairs based around one simple, strong idea. Available in a variety of interchangeable base types in wood, aluminium or steel and numerous upholstery options, the About A Soft series is a versatile and functional collection suited to a wide variety of domestic, professional, and public settings.

The AAC Soft collection counterbalances its soft, quilted shell with the high functionality and varied expression offered by a choice in bases

AAL 87, Silk SIL0842 66