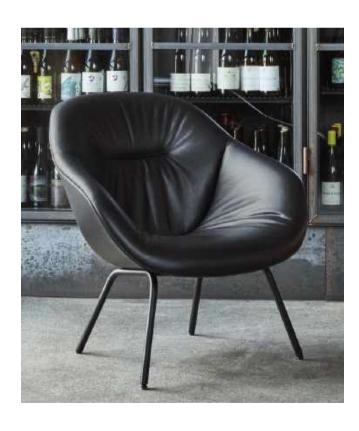

## **DORSO**

Design by GamFratesi

Inspired by the shifting curves of a human torso in motion, GamFratesi's Dorso chair contains a surprise function not usually achievable in such a clean, compact package: 360-degrees of rotation. This relaxing and functional chair combines the generous, embracing feel of a lounge chair with a swivel function and a sleek silhouette, both of which are rare in that typology. Dorso's elegant appearance and flexible use make it suitable for many different contexts, from conference rooms, lounges, and waiting areas in public environments to homes and other private settings.

Inspired by the shifting curves of a human torso in motion, GamFratesi's Dorso combines a rounded exterior with a rotating base

Dorso, Canvas 946

29 Dorso, Remix 682