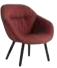

### ABOUT A SOFT COLLECTION

Design by Hee Welling & HAY

With the objective of supplementing HAY's iconic AAC chair series with a softer, more organic expression, the collection features the softness and warmth of the quilted shell, whilst retaining the fundamental mission of creating a connected family of chairs based around one simple, strong idea. Available in a variety of interchangeable base types in wood, aluminium or steel and numerous upholstery options, the About A Soft series is a versatile and functional collection suited to a wide variety of domestic, professional, and public settings.

The AAC Soft collection counterbalances its soft, quilted shell with the high functionality and varied expression offered by a choice in bases

AAL 87, Silk SIL0842 66