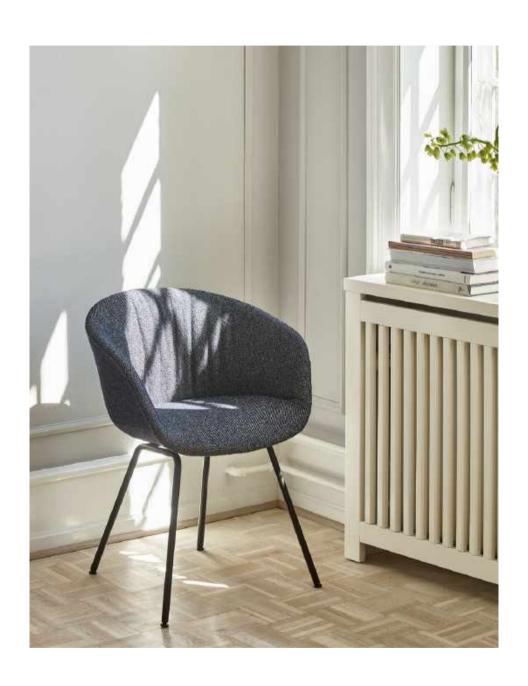

### ABOUT A ECO COLLECTION

Design by Hee Welling & HAY

A new eco-friendly addition to the About A family, designed by Hee Welling & HAY, the About A Eco Collection emphasizes sustainability while retaining the fundamental aesthetic and versatility of the About A series. About A Eco collection is certified with the EU Ecolabel, which signifies that 30% of the PP material used is recycled waste material from our own About A production lines, while the wooden base is available in solid FSC-certified oak with a water-based lacquer. Every product in the About A Eco Collection can be fully disassembled and recycled.