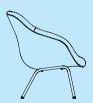

## **DORSO**

Design by GamFratesi

Inspired by the shifting curves of a human torso in motion, GamFratesi's Dorso chair contains a surprise function not usually achievable in such a clean, compact package: 360-degrees of rotation. This relaxing and functional chair combines the generous, embracing feel of a lounge chair with a swivel function and a sleek silhouette, both of which are rare in that typology. Dorso's elegant appearance and flexible use make it suitable for many different contexts, from conference rooms, lounges, and waiting areas in public environments to homes and other private settings.

Inspired by the shifting curves of a human torso in motion, GamFratesi's Dorso combines a rounded exterior with a rotating base

Dorso, Canvas 946

29 Dorso, Remix 682