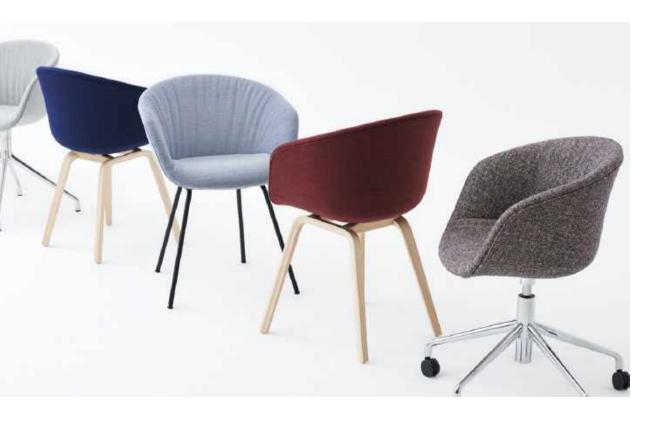

### ABOUT A SOFT COLLECTION

Design by Hee Welling & HAY

With the objective of supplementing HAY's iconic AAC chair series with a softer, more organic expression, the collection features the softness and warmth of the quilted shell, whilst retaining the fundamental mission of creating a connected family of chairs based around one simple, strong idea. Available in a variety of interchangeable base types in wood, aluminium or steel and numerous upholstery options, the About A Soft series is a versatile and functional collection suited to a wide variety of domestic, professional, and public settings.

The AAC Soft collection counterbalances its soft, quilted shell with the high functionality and varied expression offered by a choice in bases

AAL 87, Silk SIL0842 66