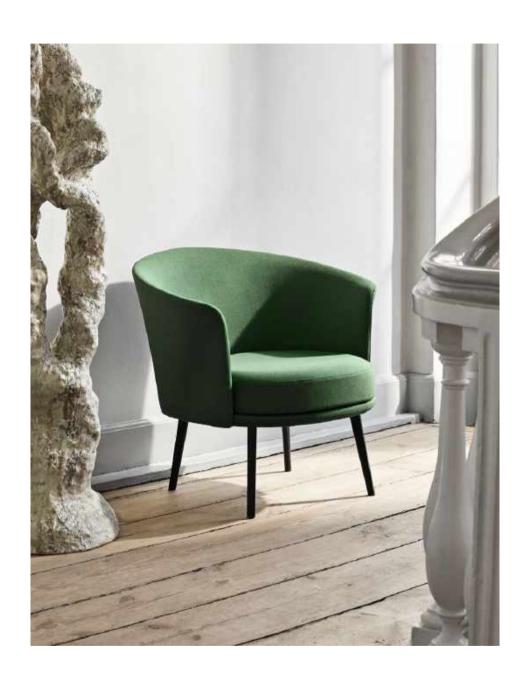

## **DORSO**

Design by GamFratesi

Inspired by the shifting curves of a human torso in motion, GamFratesi's Dorso chair contains a surprise function not usually achievable in such a clean, compact package: 360-degrees of rotation. This relaxing and functional chair combines the generous, embracing feel of a lounge chair with a swivel function and a sleek silhouette, both of which are rare in that typology. Dorso's elegant appearance and flexible use make it suitable for many different contexts, from conference rooms, lounges, and waiting areas in public environments to homes and other private settings.

Inspired by the shifting curves of a human torso in motion, GamFratesi's Dorso combines a rounded exterior with a rotating base

Dorso, Canvas 946

29 Dorso, Remix 682