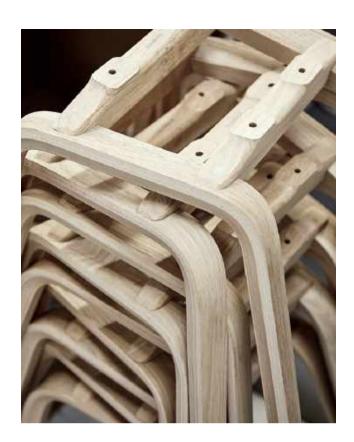

## PETIT STANDARD

Design by Daniel Rybakken

The Petit Standard chair fuses elegance and functionality, with its high back and curved seat ensuring great comfort and its rigid tubing optimising its strength and stackability. Featuring ingenious links made from die-cast aluminium, Petit Standard has no visible weldings, creating an extremely fluid and homogenic aesthetic experience, without any interruptions.

The high back and curved seat ensure great comfort, while the rigid tubing optimises the chair's strength and stacking ability

French designer Inga Sempé is known for a lightness of touch, a distinct tactility, and a bold design language