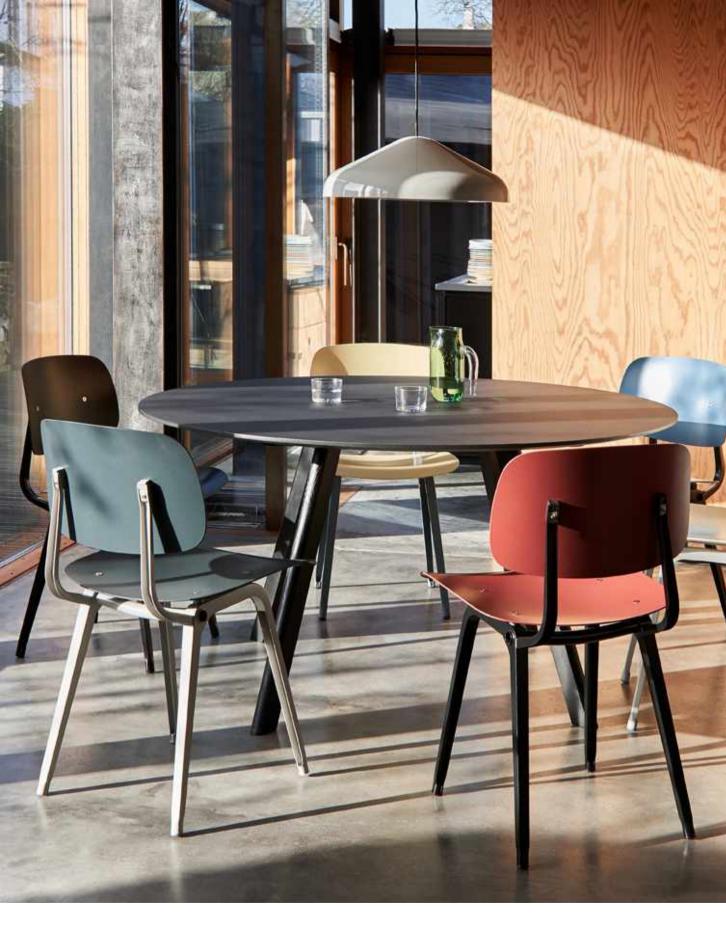

#### Revolt

Revolt Black

Revolt Azure blue

Revolt Petrol green

Revolt Plum red

Revolt Beige

Revolt Rice

Revolt Granite grey

Revolt Ocean

Revolt Biscotti

## **REVOLT**

Originally designed by Friso Kramer for Ahrend, relaunched by HAY with Ahrend

A new addition to the ongoing series of relaunches by HAY and Ahrend and a cousin to the Result Chair, the iconic Revolt Chair embodies Kramer's distinctively innovative, minimalist style. Distinguished by its flexible back, its versatility, and its extreme comfort, Revolt is perfectly suited to the dynamic nature of the contemporary lifestyle, as it can be used in various settings and many contexts, from office work to studying or even long evenings at the dining table.

A dynamic and flexible chair, Revolt's ergonomic design moves with its user, offering active support

GamFratesi's designs are characterised by an honest, natural expression, and the desire to communicate a story through the use of tradition, innovation and functionality