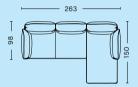

# PANDARINE DIMENSIONS

PANDARINE 2 SEATER W CYLINDRICAL ARMREST

PANDARINE 2 SEATER W RECLINING ARMREST

PANDARINE
3 SEATER W CYLINDRICAL ARMREST
CHAISE LONGUE LEFT

PANDARINE 3 SEATER W CYLINDRICAL ARMREST CHAISE LONGUE RIGHT

PANDARINE 3 SEATER W RECLINING ARMREST CHAISE LONGUE LEFT

PANDARINE CORNER W CYLINDRICAL ARMREST CHAISE LONGUE LEFT

PANDARINE CORNER W CYLINDRICAL ARMREST CHAISE LONGUE RIGHT

PANDARINE CORNER W RECLINING ARMREST CHAISE LONGUE LEFT

CORNER W CYLINDRICAL ARMREST

PANDARINE
CORNER W RECLINING ARMREST

PANDARINE
3 SEATER W CYLINDRICAL ARMREST

PANDARINE
3 SEATER W RECLINING ARMREST

3 SEATER W RECLINING ARMREST PANDARINE CHAISE LONGUE RIGHT

PANDARINE 3 SEATER W MIX ARMREST CHAISE LONGUE LEFT

PANDARINE 3 SEATER W MIX ARMREST CHAISE LONGUE RIGHT

PANDARINE CORNER W RECLINING ARMREST CHAISE LONGUE RIGHT

PANDARINE CORNER W MIX ARMREST CHAISE LONGUE LEFT

PANDARINE CORNER W MIX ARMREST CHAISE LONGUE RIGHT

PANDARINE
DOUBLE CORNER W CYLINDRICAL ARMREST

PANDARINE
DOUBLE CORNER W RECLINING ARMREST

COPYRIGHT / HAY 2020
PHOTO / KLAUS LANGELUND MØLLER, ELIZABETH HELTOFT,
PHILIP MESSMANN, MERRILD STUDIOS