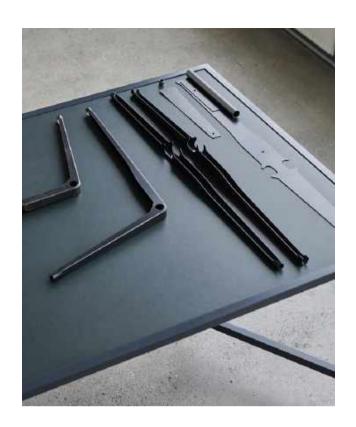

## **REVOLT**

Originally designed by Friso Kramer for Ahrend, relaunched by HAY with Ahrend

A new addition to the ongoing series of relaunches by HAY and Ahrend and a cousin to the Result Chair, the iconic Revolt Chair embodies Kramer's distinctively innovative, minimalist style. Distinguished by its flexible back, its versatility, and its extreme comfort, Revolt is perfectly suited to the dynamic nature of the contemporary lifestyle, as it can be used in various settings and many contexts, from office work to studying or even long evenings at the dining table.

A dynamic and flexible chair, Revolt's ergonomic design moves with its user, offering active support

GamFratesi's designs are characterised by an honest, natural expression, and the desire to communicate a story through the use of tradition, innovation and functionality