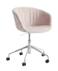

## **DORSO**

Design by GamFratesi

Inspired by the shifting curves of a human torso in motion, GamFratesi's Dorso chair contains a surprise function not usually achievable in such a clean, compact package: 360-degrees of rotation. This relaxing and functional chair combines the generous, embracing feel of a lounge chair with a swivel function and a sleek silhouette, both of which are rare in that typology. Dorso's elegant appearance and flexible use make it suitable for many different contexts, from conference rooms, lounges, and waiting areas in public environments to homes and other private settings.

Inspired by the shifting curves of a human torso in motion, GamFratesi's Dorso combines a rounded exterior with a rotating base

Dorso, Canvas 946

29 Dorso, Remix 682