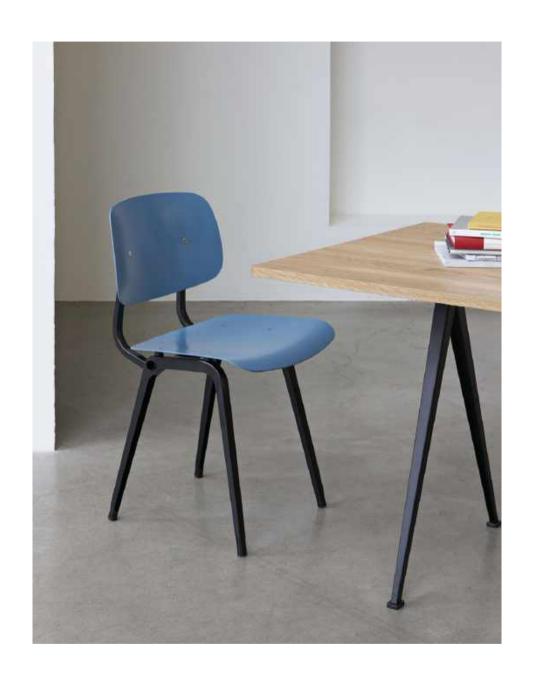

## **REVOLT**

Originally designed by Friso Kramer for Ahrend, relaunched by HAY with Ahrend

A new addition to the ongoing series of relaunches by HAY and Ahrend and a cousin to the Result Chair, the iconic Revolt Chair embodies Kramer's distinctively innovative, minimalist style. Distinguished by its flexible back, its versatility, and its extreme comfort, Revolt is perfectly suited to the dynamic nature of the contemporary lifestyle, as it can be used in various settings and many contexts, from office work to studying or even long evenings at the dining table.

A dynamic and flexible chair, Revolt's ergonomic design moves with its user, offering active support

GamFratesi's designs are characterised by an honest, natural expression, and the desire to communicate a story through the use of tradition, innovation and functionality