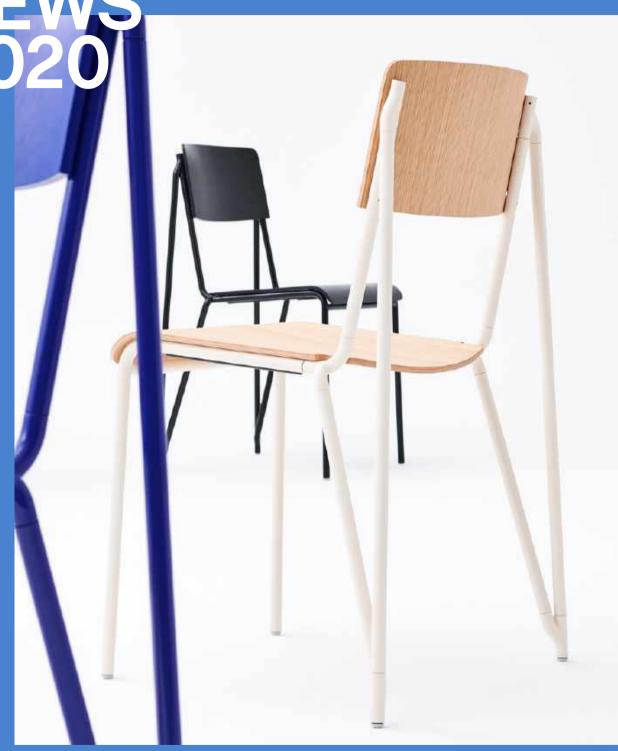

## **REVOLT**

Originally designed by Friso Kramer for Ahrend, relaunched by HAY with Ahrend

A new addition to the ongoing series of relaunches by HAY and Ahrend and a cousin to the Result Chair, the iconic Revolt Chair embodies Kramer's distinctively innovative, minimalist style. Distinguished by its flexible back, its versatility, and its extreme comfort, Revolt is perfectly suited to the dynamic nature of the contemporary lifestyle, as it can be used in various settings and many contexts, from office work to studying or even long evenings at the dining table.

A dynamic and flexible chair, Revolt's ergonomic design moves with its user, offering active support

GamFratesi's designs are characterised by an honest, natural expression, and the desire to communicate a story through the use of tradition, innovation and functionality

## PETIT STANDARD

Design by Daniel Rybakken

The Petit Standard chair fuses elegance and functionality, with its high back and curved seat ensuring great comfort and its rigid tubing optimising its strength and stackability. Featuring ingenious links made from die-cast aluminium, Petit Standard has no visible weldings, creating an extremely fluid and homogenic aesthetic experience, without any interruptions.

The high back and curved seat ensure great comfort, while the rigid tubing optimises the chair's strength and stacking ability

French designer Inga Sempé is known for a lightness of touch, a distinct tactility, and a bold design language