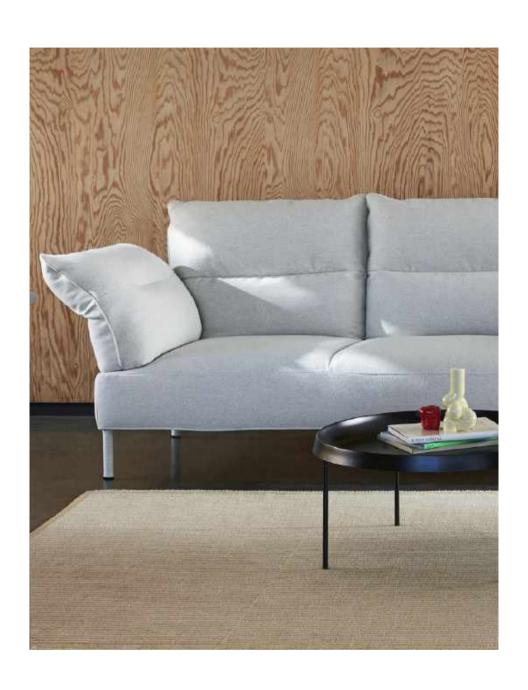

#### **PANDARINE**

Designed by Inga Sempé

Inga Sempé's Pandarine fuses the luxurious comfort of a bed with the versatility of a modular sofa in an elegant and versatile design. The armrests come either in a cylindrical form, or with a reclining design that can be adjusted individually in the same way as the metal-hinged backrests. This gives Pandarine the ability to transform into a unified, mattress-like surface where the backrests serve as huge, soft pillows. Pandarine is designed to provide exceptional comfort in any number of sitting or lying positions.

Pandarine is a highly functional sofa with ample, generous seating space and fully adjustable backrests and armrests