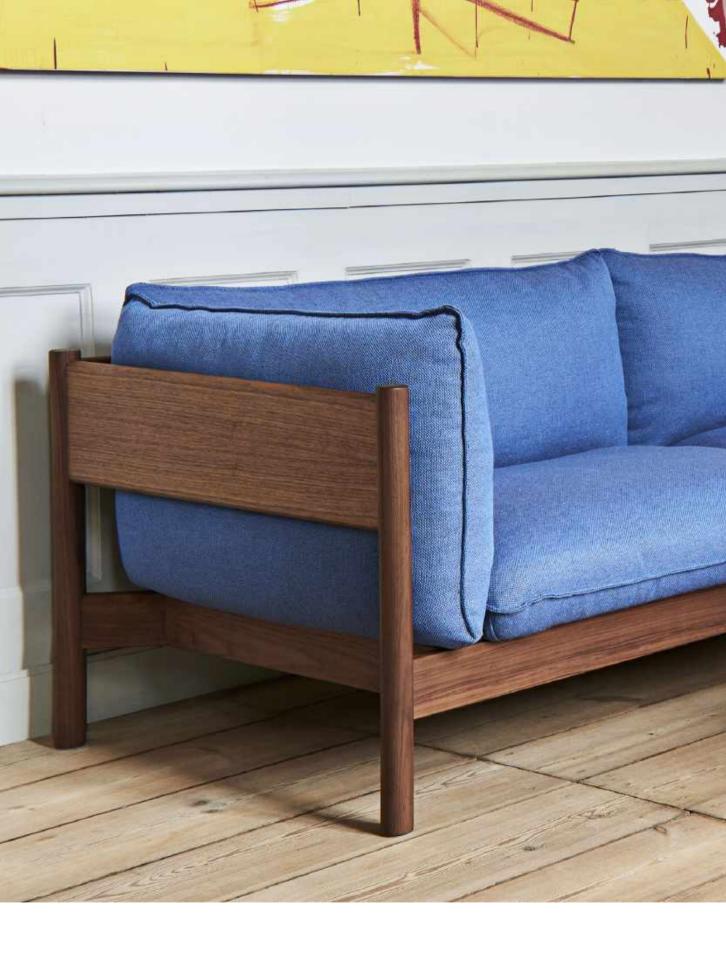

## **ARBOUR ECO**

Designed by Daniel Rybakken and Andreas Engesvik

Embodying the concept that design should follow construction, Andreas Engesvik and Daniel Rybakken's Arbour is assembled from separate components that have been independently produced for optimal comfort, quality, and efficiency. This sofa was developed with an intention to create a durable sofa that would qualify for the Nordic Swan Ecolabel within the European market, and it features FSC-certified wood for the frame and selected, eco-labelled upholsteries for the covers. The seat and back cushions are made in carefully balanced proportions, with identical side cushions creating a sense of harmony and offering the opportunity for multiple comfortable sitting or lying positions, while the frame creates a strong yet elegant profile with an architectural quality. With its logical construction and uncluttered design language, Arbour Eco fuses its distinctly Scandinavian aesthetics with high comfort and great durability.

With its logical construction and uncluttered design language, Arbour Eco fuses its distinctly Scandinavian aesthetics with high comfort and durability