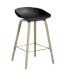

#### **AAL Soft**

AAL 81 Soft

AAL 81 Soft Duo

AAL 82 Soft

AAL 82 Soft Duo

AAL 83 Soft

AAL 83 Soft Duo

#### **AAL 87**

AAL 87

AAL 87 Soft

AAL 87 Soft Duo

### ABOUT A SOFT COLLECTION

Design by Hee Welling & HAY

With the objective of supplementing HAY's iconic AAC chair series with a softer, more organic expression, the collection features the softness and warmth of the quilted shell, whilst retaining the fundamental mission of creating a connected family of chairs based around one simple, strong idea. Available in a variety of interchangeable base types in wood, aluminium or steel and numerous upholstery options, the About A Soft series is a versatile and functional collection suited to a wide variety of domestic, professional, and public settings.

The AAC Soft collection counterbalances its soft, quilted shell with the high functionality and varied expression offered by a choice in bases

AAL 87, Silk SIL0842 66