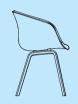

## Soft Edge

Soft Edge 10 Sled

Soft Edge P10 Sled

Soft Edge 10 Bar Stool Low

Soft Edge 10 Bar Stool High

Soft Edge P10 Bar Stool Low

Soft Edge P10 Bar Stool High

Soft Edge 10 Lounge

AAL 87 SOFT / SOFT DUO W76 x D73 x H81/SH36 cm

SOFT EDGE 10 / P10 SLED W50 x D52,5 x H79/SH47,5 cm

SOFT EDGE 10 LOUNGE W57 x D64 x H69/SH40 cm

SOFT EDGE 10 / P10 BAR STOOL W53,5 x D54 x H98/SH65 cm

SOFT EDGE 10 / P10 BAR STOOL W55 x D55,5 x H108/SH75 cm