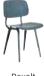

## **REVOLT**

Originally designed by Friso Kramer for Ahrend, relaunched by HAY with Ahrend

A new addition to the ongoing series of relaunches by HAY and Ahrend and a cousin to the Result Chair, the iconic Revolt Chair embodies Kramer's distinctively innovative, minimalist style. Distinguished by its flexible back, its versatility, and its extreme comfort, Revolt is perfectly suited to the dynamic nature of the contemporary lifestyle, as it can be used in various settings and many contexts, from office work to studying or even long evenings at the dining table.

A dynamic and flexible chair, Revolt's ergonomic design moves with its user, offering active support

GamFratesi's designs are characterised by an honest, natural expression, and the desire to communicate a story through the use of tradition, innovation and functionality