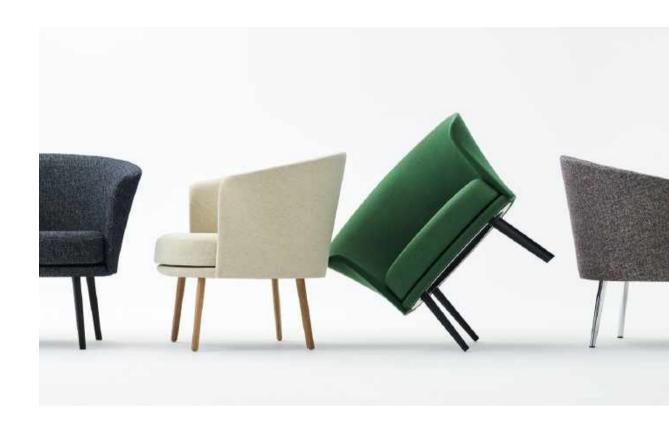

## **REVOLT**

Originally designed by Friso Kramer for Ahrend, relaunched by HAY with Ahrend

A new addition to the ongoing series of relaunches by HAY and Ahrend and a cousin to the Result Chair, the iconic Revolt Chair embodies Kramer's distinctively innovative, minimalist style. Distinguished by its flexible back, its versatility, and its extreme comfort, Revolt is perfectly suited to the dynamic nature of the contemporary lifestyle, as it can be used in various settings and many contexts, from office work to studying or even long evenings at the dining table.

A dynamic and flexible chair, Revolt's ergonomic design moves with its user, offering active support

GamFratesi's designs are characterised by an honest, natural expression, and the desire to communicate a story through the use of tradition, innovation and functionality