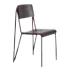

## **DORSO**

Design by GamFratesi

Inspired by the shifting curves of a human torso in motion, GamFratesi's Dorso chair contains a surprise function not usually achievable in such a clean, compact package: 360-degrees of rotation. This relaxing and functional chair combines the generous, embracing feel of a lounge chair with a swivel function and a sleek silhouette, both of which are rare in that typology. Dorso's elegant appearance and flexible use make it suitable for many different contexts, from conference rooms, lounges, and waiting areas in public environments to homes and other private settings.

Inspired by the shifting curves of a human torso in motion, GamFratesi's Dorso combines a rounded exterior with a rotating base

Dorso, Canvas 946

29 Dorso, Remix 682