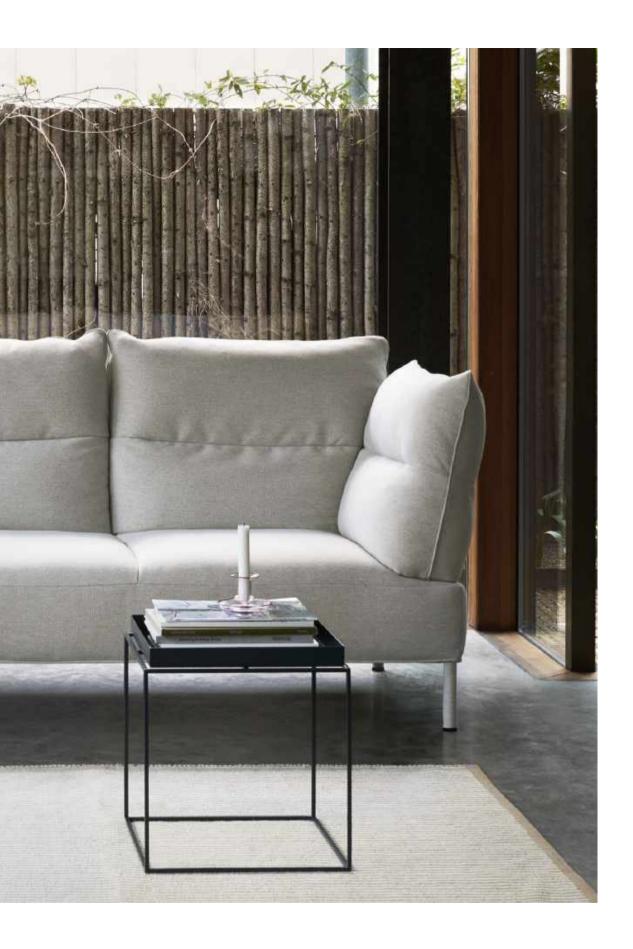

Norwegian designers Andreas Engevik and Daniel Rybakken collaborated with HAY to create an environmental friendly sofa with the Nordic Swan Ecolabel

## **ARBOUR ECO**

Designed by Daniel Rybakken and Andreas Engesvik

Embodying the concept that design should follow construction, Andreas Engesvik and Daniel Rybakken's Arbour is assembled from separate components that have been independently produced for optimal comfort, quality, and efficiency. This sofa was developed with an intention to create a durable sofa that would qualify for the Nordic Swan Ecolabel within the European market, and it features FSC-certified wood for the frame and selected, eco-labelled upholsteries for the covers. The seat and back cushions are made in carefully balanced proportions, with identical side cushions creating a sense of harmony and offering the opportunity for multiple comfortable sitting or lying positions, while the frame creates a strong yet elegant profile with an architectural quality. With its logical construction and uncluttered design language, Arbour Eco fuses its distinctly Scandinavian aesthetics with high comfort and great durability.

With its logical construction and uncluttered design language, Arbour Eco fuses its distinctly Scandinavian aesthetics with high comfort and durability