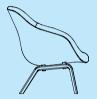

## **DORSO**

Design by GamFratesi

Inspired by the shifting curves of a human torso in motion, GamFratesi's Dorso chair contains a surprise function not usually achievable in such a clean, compact package: 360-degrees of rotation. This relaxing and functional chair combines the generous, embracing feel of a lounge chair with a swivel function and a sleek silhouette, both of which are rare in that typology. Dorso's elegant appearance and flexible use make it suitable for many different contexts, from conference rooms, lounges, and waiting areas in public environments to homes and other private settings.

Inspired by the shifting curves of a human torso in motion, GamFratesi's Dorso combines a rounded exterior with a rotating base

Dorso, Canvas 946

29 Dorso, Remix 682