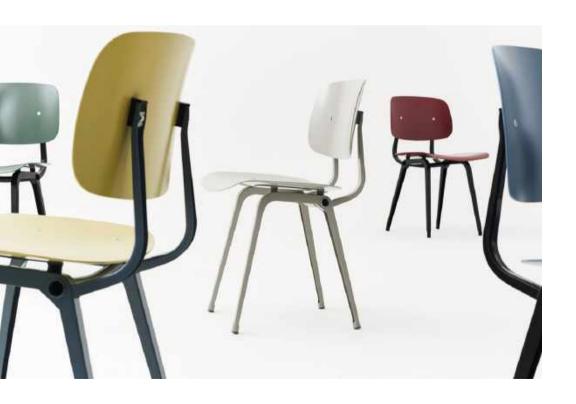

#### Revolt

Revolt Black

Revolt Azure blue

Revolt Petrol green

Revolt Plum red

Revolt Beige

Revolt Rice

Revolt Granite grey

## **REVOLT**

Originally designed by Friso Kramer for Ahrend, relaunched by HAY with Ahrend

A new addition to the ongoing series of relaunches by HAY and Ahrend and a cousin to the Result Chair, the iconic Revolt Chair embodies Kramer's distinctively innovative, minimalist style. Distinguished by its flexible back, its versatility, and its extreme comfort, Revolt is perfectly suited to the dynamic nature of the contemporary lifestyle, as it can be used in various settings and many contexts, from office work to studying or even long evenings at the dining table.

A dynamic and flexible chair, Revolt's ergonomic design moves with its user, offering active support

GamFratesi's designs are characterised by an honest, natural expression, and the desire to communicate a story through the use of tradition, innovation and functionality