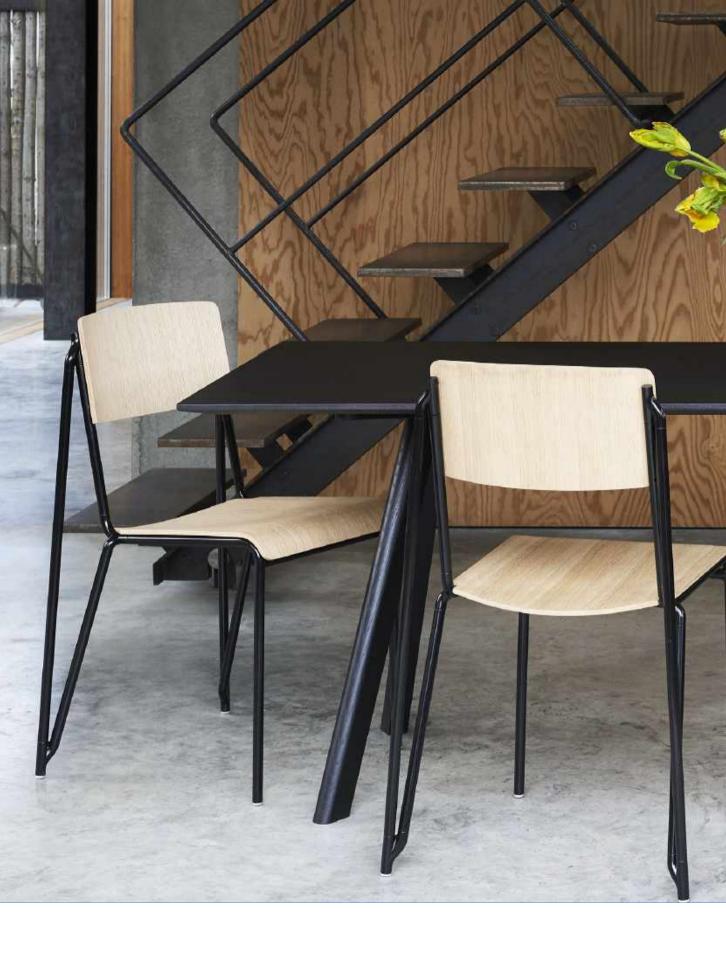

## PETIT STANDARD

Design by Daniel Rybakken

The Petit Standard chair fuses elegance and functionality, with its high back and curved seat ensuring great comfort and its rigid tubing optimising its strength and stackability. Featuring ingenious links made from die-cast aluminium, Petit Standard has no visible weldings, creating an extremely fluid and homogenic aesthetic experience, without any interruptions.

The high back and curved seat ensure great comfort, while the rigid tubing optimises the chair's strength and stacking ability

French designer Inga Sempé is known for a lightness of touch, a distinct tactility, and a bold design language