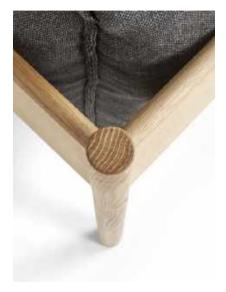

## **ARBOUR ECO**

Designed by Daniel Rybakken and Andreas Engesvik

Embodying the concept that design should follow construction, Andreas Engesvik and Daniel Rybakken's Arbour is assembled from separate components that have been independently produced for optimal comfort, quality, and efficiency. This sofa was developed with an intention to create a durable sofa that would qualify for the Nordic Swan Ecolabel within the European market, and it features FSC-certified wood for the frame and selected, eco-labelled upholsteries for the covers. The seat and back cushions are made in carefully balanced proportions, with identical side cushions creating a sense of harmony and offering the opportunity for multiple comfortable sitting or lying positions, while the frame creates a strong yet elegant profile with an architectural quality. With its logical construction and uncluttered design language, Arbour Eco fuses its distinctly Scandinavian aesthetics with high comfort and great durability.

With its logical construction and uncluttered design language, Arbour Eco fuses its distinctly Scandinavian aesthetics with high comfort and durability