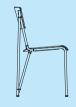

## PETIT STANDARD

Design by Daniel Rybakken

The Petit Standard chair fuses elegance and functionality, with its high back and curved seat ensuring great comfort and its rigid tubing optimising its strength and stackability. Featuring ingenious links made from die-cast aluminium, Petit Standard has no visible weldings, creating an extremely fluid and homogenic aesthetic experience, without any interruptions.

The high back and curved seat ensure great comfort, while the rigid tubing optimises the chair's strength and stacking ability

French designer Inga Sempé is known for a lightness of touch, a distinct tactility, and a bold design language